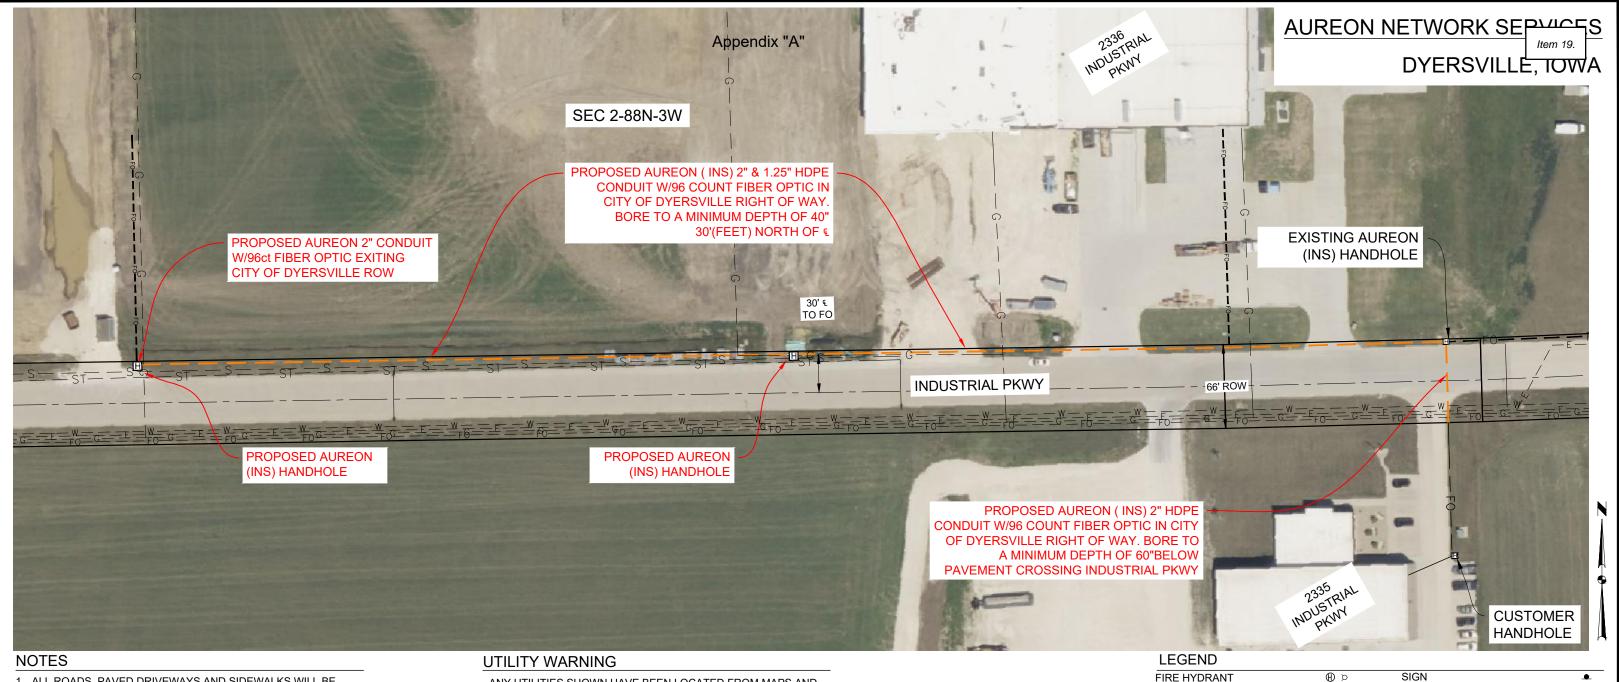

- 14. Authorize Mayor to Sign Contract Payment No. 6 to Lahr Custom Excavating, LLC in the amount of \$3,000.00 for Field of Dreams Stormwater Wetland #1 WQI Grant 2020
- **15. Authorize Mayor to Sign** Contract Payment No. 8 to Top Grade Excavating, Inc. in the amount of \$161,497.09 for Dyersville East Road Utility Extension 2022 Contract E Water and Sewer
- **16. Authorize Mayor to Sign** Contract Payment No. 8 to F. L. Krapfl, Inc. in the amount of \$1,420.25 for Dyersville East Road Utility Extension 2022 Contract C Water Pumping Station
- 17. Authorize Mayor to Sign Contract Payment No. 4 (Final) to Tschiggfrie Excavating Company in the amount of \$9,080.74 for PCC Sidewalk/Trail
- 18. Authorize Mayor to Sign Contract Payment No. 3 to Taylor Construction, Inc. in the amount of \$154,148.53 for 1st Avenue Bridge Deck
- 19. Authorize City Administrator to Sign the Right of Way Agreement between the City of Dyersville and Aureon Network Services for the installation of fiber optic cables
- 20. Receive & File Treasurer's Report November 2023
- 21. Receive & File Revenue & Expense Report November 2023
- 22. Receive & File Staff Report Police December 2023
- 23. Receive & File Staff Report Parks & Recreation December 2023
- 24. Receive & File Staff Report Library December 2023
- **25. Receive & File** Staff Report Public Works December 2023
- **26. Receive & File** Staff Report City Administrator December 2023
- 27. Receive & File Christmas Tree Pickup Notice