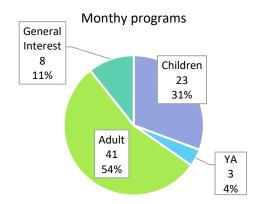

## **Project Account Summary**

| Project Account Key |              | <b>Expense Amount</b> |
|---------------------|--------------|-----------------------|
| **None**            |              | 22,458.29             |
| 410TPROG            |              | 38.94                 |
|                     | Grand Total: | 22,497.23             |