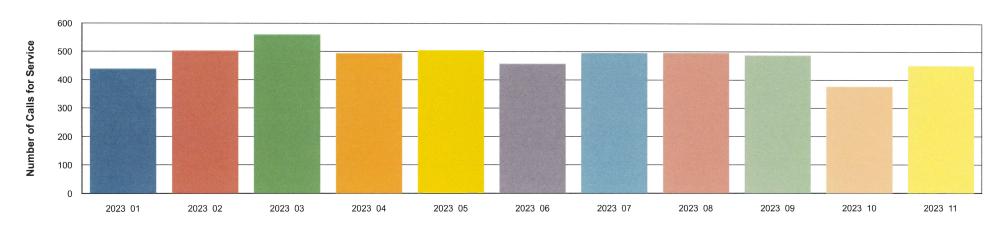

## **Fund Summary**

| Fund                     |              | <b>Expense Amount</b> |
|--------------------------|--------------|-----------------------|
| 001 - GENERAL FUND       |              | 9,444.15              |
| 002 - LIBRARY TRUST FUND |              | 38.94                 |
| 110 - ROAD USE FUND      |              | 3,831.36              |
| 600 - WATER FUND         |              | 5,874.55              |
| 610 - SEWER FUND         |              | 3,118.23              |
| 670 - SOLID WASTE FUND   |              | 190.00                |
|                          | Grand Total: | 22,497,23             |