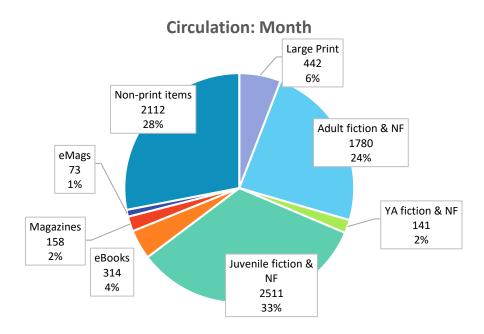

|       |           |              |          |                    |                      |            |  |  |



# Computer use



|       | Hours |           | Sessions |      |           |  |  |  |
|-------|-------|-----------|----------|------|-----------|--|--|--|
| Month | YTD   | Prev. YTD | Month    | YTD  | Prev. YTD |  |  |  |
| 194   | 947   | 740       | 370      | 2060 | 2100      |  |  |  |

# Wifi use



| Sessi | ions | Visit | :s   | Unique visitors |     |  |  |
|-------|------|-------|------|-----------------|-----|--|--|
| Month | YTD  | Month | YTD  | Month           | YTD |  |  |
| 269   | 1568 | 233   | 1320 | 201             | 194 |  |  |

# Meeting room use



| Month | YTD | Prev. YTD |
|-------|-----|-----------|
| 78    | 373 | 280       |

### Circulation





| Month | YTD                                  |  |  |
|-------|--------------------------------------|--|--|
| 439   | 2335                                 |  |  |
| 72    | 394                                  |  |  |
| 12    | 109                                  |  |  |
| 832   | 3992                                 |  |  |
| 312   | 1568                                 |  |  |
| 445   | 2419                                 |  |  |
| 2112  | 10817                                |  |  |
|       | 439<br>72<br>12<br>832<br>312<br>445 |  |  |

### Music

Downloads: 2 Streams: 0 Total YTD: 20



### Video (film and TV)

Downloads: 3 YTD: 9



Visits: 70 YTD: 1086

kanopy

# Online Learning

Sessions: 145 YTD: 220





# Languages

Sessions: 24 YTD: 120



# Genealogy

Visits: 362
YTD: