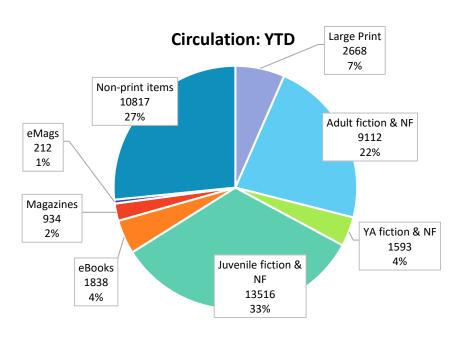

## **Project Account Summary**

| Project Account Key |              | <b>Expense Amount</b> |
|---------------------|--------------|-----------------------|
| **None**            |              | 22,458.29             |
| 410TPROG            |              | 38.94                 |
|                     | Grand Total: | 22,497.23             |