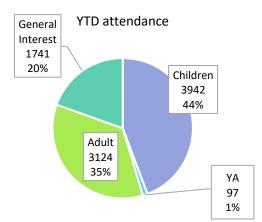

## **Project Account Summary**

| Project Account Key |              | <b>Expense Amount</b> |
|---------------------|--------------|-----------------------|
| **None**            |              | 22,458.29             |
| 410TPROG            |              | 38.94                 |
|                     | Grand Total: | 22,497.23             |