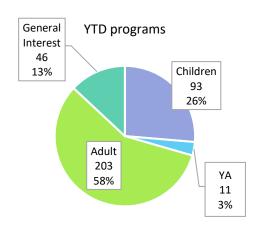

## **Project Account Summary**

| Project Account Key |              | <b>Expense Amount</b> |
|---------------------|--------------|-----------------------|
| **None**            |              | 22,458.29             |
| 410TPROG            |              | 38.94                 |
|                     | Grand Total: | 22,497.23             |