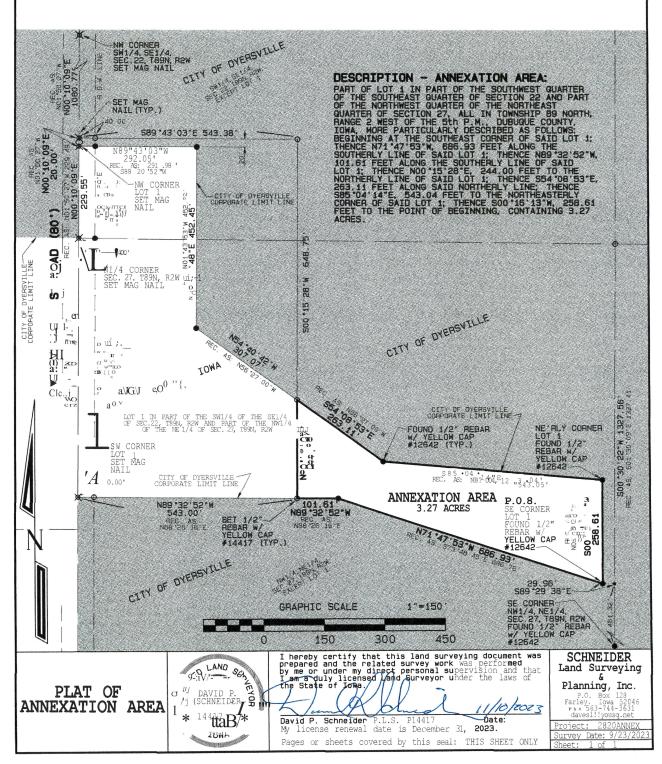

### **ACTION ITEMS**

- 28. 6:00 P.M. Public Hearing for approval of an application for Voluntary Annexation of properties owned by Dennis L. Schmidt & Theresa R. Schmidt
- 29. Resolution No. 87-23 approving the voluntary annexation of property as described on the attached Exhibit "A"
- 30. Resolution No. 88-23 severing Part of Lot 1 of Hewitt Creek Subdivision in the City of Dyersville, Iowa, according to the recorded Plats thereof, subject to easements of record from the corporate limits of the City of Dyersville, Iowa
- 31. Resolution No. 89-23 deleting property from the Consolidated Dyersville Economic Development District
- 32. Ordinance No. 860 deleting property from the Tax Increment Financing District for the Consolidated Dyersville Economic Development District of the City of Dyersville, Iowa, Pursuant to Section 403.19 of the Code of Iowa
- **33. Waive Second Reading** of Ordinance No. 860