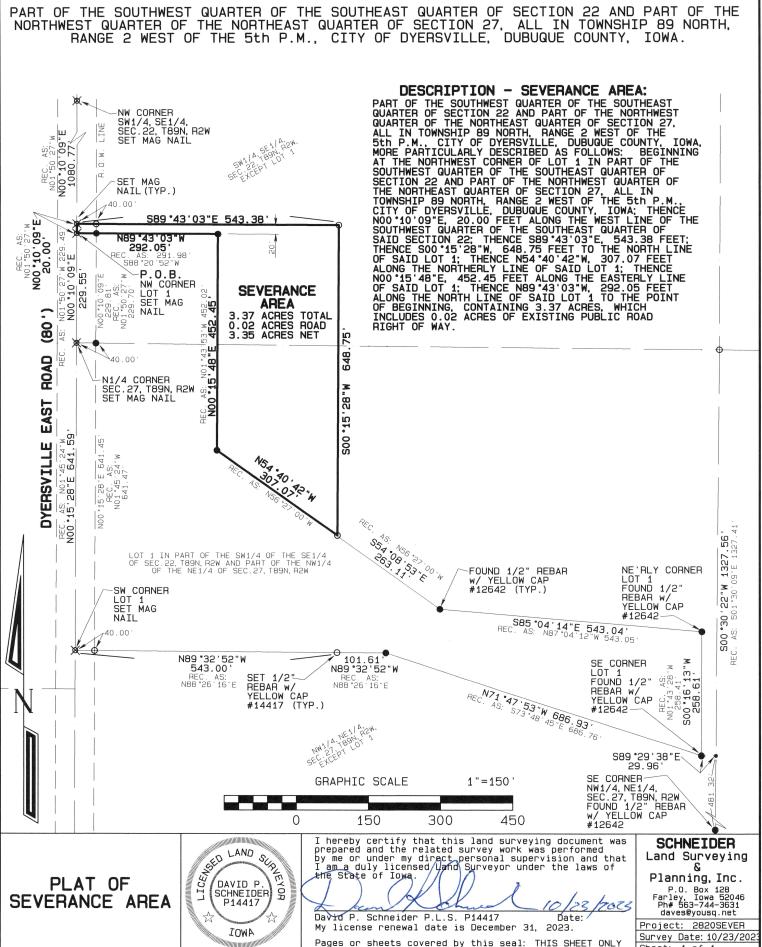

### **ACTION ITEMS**

- 28. 6:00 P.M. Public Hearing for approval of an application for Voluntary Annexation of properties owned by Dennis L. Schmidt & Theresa R. Schmidt
- 29. Resolution No. 87-23 approving the voluntary annexation of property as described on the attached Exhibit "A"
- 30. Resolution No. 88-23 severing Part of Lot 1 of Hewitt Creek Subdivision in the City of Dyersville, Iowa, according to the recorded Plats thereof, subject to easements of record from the corporate limits of the City of Dyersville, Iowa
- 31. Resolution No. 89-23 deleting property from the Consolidated Dyersville Economic Development District
- 32. Ordinance No. 860 deleting property from the Tax Increment Financing District for the Consolidated Dyersville Economic Development District of the City of Dyersville, Iowa, Pursuant to Section 403.19 of the Code of Iowa
- **33. Waive Second Reading** of Ordinance No. 860