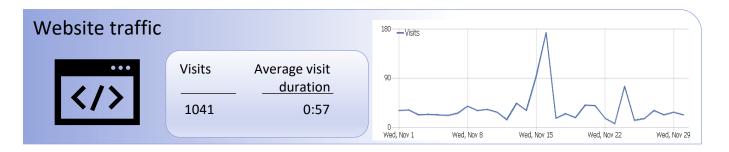

s YTD: July-21 to November-22

| Library visits |       |           | Items loaned |          |                    | Library cards issued |            |  |  |
|----------------|-------|-----------|--------------|----------|--------------------|----------------------|------------|--|--|
|                |       |           |              |          | <u>City reside</u> | nt Tot               | <u>tal</u> |  |  |
| Month          | 4667  | (个 34%)   | 7531         | (↑ 4.2%) | 17                 | 27                   | (个 58.8%)  |  |  |
| YTD            | 26439 | (个 25.3%) | 40690        | (个 6.7%) | 86                 | 164                  | (个 2.5%)   |  |  |
|                |       |           |              |          |                    |                      |            |  |  |



# Computer use



|       | Hours |           | Sessions |      |           |  |  |  |
|-------|-------|-----------|----------|------|-----------|--|--|--|
| Month | YTD   | Prev. YTD | Month    | YTD  | Prev. YTD |  |  |  |
| 194   | 947   | 740       | 370      | 2060 | 2100      |  |  |  |

# Wifi use



| Sessi | ions | Visit | :s   | Unique visitors |     |  |  |
|-------|------|-------|------|-----------------|-----|--|--|
| Month | YTD  | Month | YTD  | Month           | YTD |  |  |
| 269   | 1568 | 233   | 1320 | 201             | 194 |  |  |

# Meeting room use



| Month | YTD | Prev. YTD |
|-------|-----|-----------|
| 78    | 373 | 280       |

### Circulation





| Month | YTD                                  |  |  |
|-------|--------------------------------------|--|--|
|