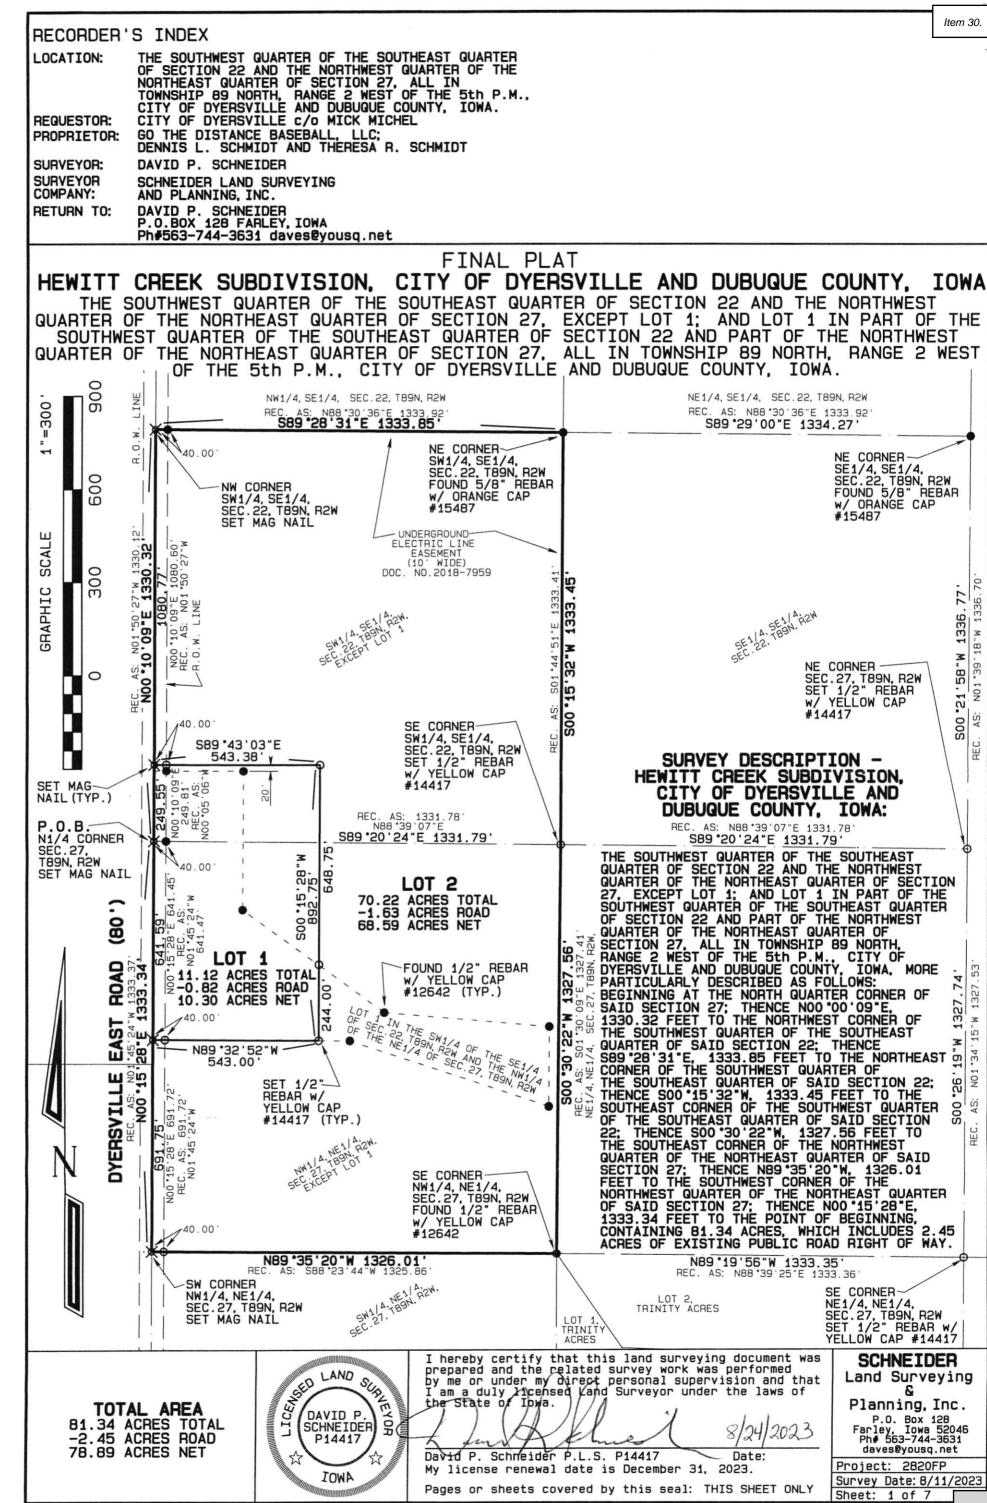

### **ACTION ITEMS**

- 28. 6:00 P.M. Public Hearing for approval of an application for Voluntary Annexation of properties owned by Dennis L. Schmidt & Theresa R. Schmidt
- 29. Resolution No. 87-23 approving the voluntary annexation of property as described on the attached Exhibit "A"
- 30. Resolution No. 88-23 severing Part of Lot 1 of Hewitt Creek Subdivision in the City of Dyersville, Iowa, according to the recorded Plats thereof, subject to easements of record from the corporate limits of the City of Dyersville, Iowa
- 31. Resolution No. 89-23 deleting property from the Consolidated Dyersville Economic Development District
- 32. Ordinance No. 860 deleting property from the Tax Increment Financing District for the Consolidated Dyersville Economic Development District of the City of Dyersville, Iowa, Pursuant to Section 403.19 of the Code of Iowa
- **33. Waive Second Reading** of Ordinance No. 860