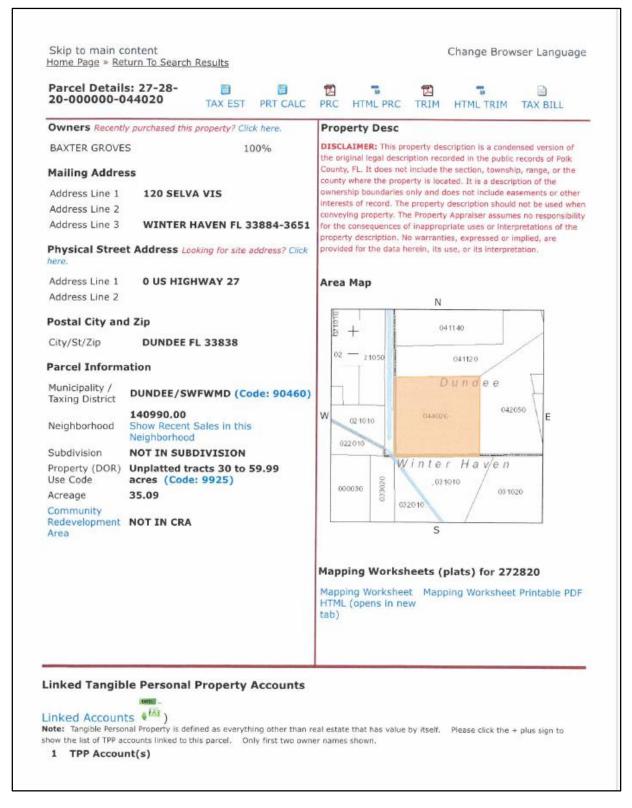

WHEREAS, Baxter Groves (the "Owner"), a Florida general partnership, is the fee simple owner of the land(s) identified by the Polk County Property Appraiser as Parcel Identification Number 272820-000000-044020 (the "Property"); and

WHEREAS, Owner was conveyed fee simple ownership of the Property by virtue of that certain Warranty Deed (the "Deed") dated February 19, 1992, and recorded in Official Records Book 3068, Page(s) 0278, public records of Polk County, Florida; and