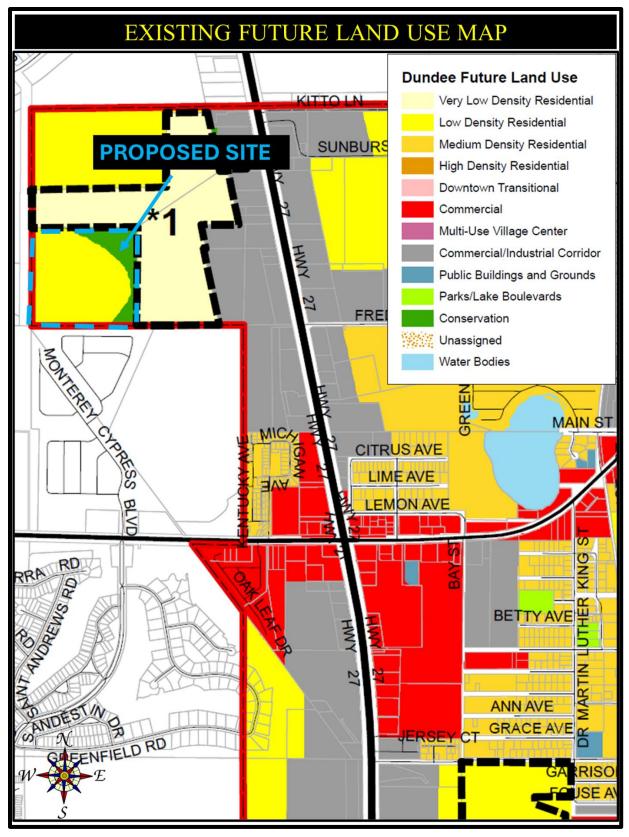

Future Land Use Map for property located in the Town of Dundee from

Low Density Residential (LDR) and Conservation to Medium Density

Residential (MDR) on approximately 35.09 +/- acres. The subject

property is located north of Cypress Creek Village MHP, further

## **BACKGROUND**

The Applicant, Bryan Hunter of Hunter Engineering, LLC is requesting an amendment to the Future Land Use Map for property located in the Town of Dundee. The current FLU is Low Density Residential (LDR) and Conservation with the proposed FLU being Medium Density Residential (MDR) as it would be consistent with the Town of Dundee's FLU districts and compatible with the surrounding land uses.

## Surrounding Uses

Table 1 lists the Future Land Uses (FLU) for the surrounding areas adjacent to the subject site.

**Table 1: Surrounding Uses** 

| Northwest                     | North                    | Northeast                      |
|-------------------------------|--------------------------|--------------------------------|
| Polk County                   | Dundee                   | Dundee                         |
| Pasture w/ Residential        | Vacant Farmland          | Vacant Farmland & Industrial   |
| FLU-RL-1                      | FLU-VLDR & LDR           | FLU-VLDR &                     |
| Zoning-                       | Zoning-Unassigned        | Commercial/Industrial Corridor |
|                               | & PUD-R                  | Zoning-Unassigned & CH         |
| West                          | Subject Site             | East                           |
| Polk County                   | Vacant Farmland          | Dundee                         |
| Pasture w/Commercial Building | Current FLU-LDR & CN     | Nursery & Vacant Farmland      |
| FLU-RL-1                      | Current Zoning- RSF2/ CN | FLU-LDR                        |
| Zoning-                       | Proposed FLU-MDR         | Zoning-Unassigned              |
|                               | Proposed Zoning-RMH-2    |                                |
|                               |                          |                                |
|                               |                          |                                |
| Southwest                     | South                    | Southeast                      |
| Winter Haven                  | Winter Haven             | Winter Haven                   |
| Vacant Land                   | Cypress Creek Village    | Vacant Farmland                |
| FLU-NR                        | FLUM-NSUB                | FLU-RL & CON                   |
| Zoning-AG-1                   | Zoning-PUD               | Zoning-PUD                     |
|                               |                          |                                |