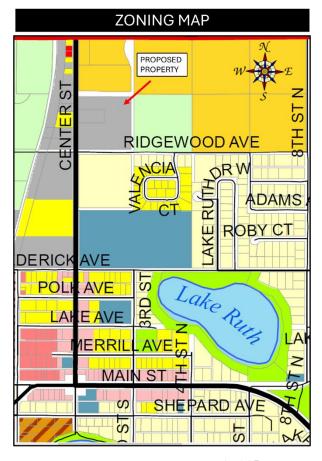

Exhibit 4

# **ZONING MAP Moderate-Density Single Family Residential** RSF-3 (RSF-3) AL ST **PROPOSED** Limited **PROPERTY Agricultural** ndustrial (IL) (AL) RIDGEWOOD AVE Low-Density AL Single **Family** IL Residential (RSF-1) ADAMS RSF-2 **Public Institutional** (PI) IL **AVE** Lake Ruth CS ഗ

# **ZONING MAP**