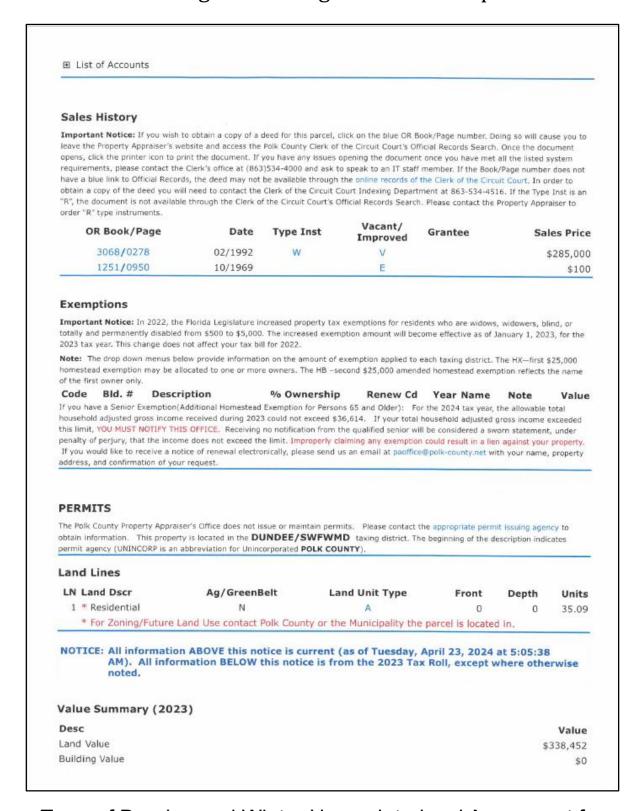

WHEREAS, Baxter Groves (the "Owner"), a Florida general partnership, is the fee simple owner of the land(s) identified by the Polk County Property Appraiser as Parcel Identification Number 272820-000000-044020 (the "Property"); and

WHEREAS, Owner was conveyed fee simple ownership of the Property by virtue of that certain Warranty Deed (the "Deed") dated February 19, 1992, and recorded in Official Records Book 3068, Page(s) 0278, public records of Polk County, Florida; and

WHEREAS, copies of the Deed and Polk County Property Appraiser Parcel Details for the Property are attached hereto as Exhibit "A" and made a part hereof by reference; and

WHEREAS, on August 10, 2004, at a duly noticed public meeting, the Town Commission of the Town of Dundee passed and adopted Ordinance No. 04-101 (the "Ordinance") extending the corporate limits of the Town to include the Property within the