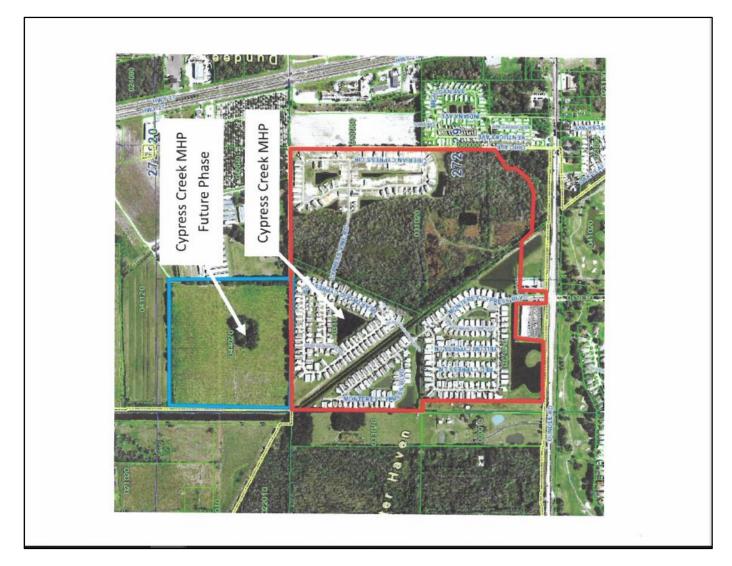

# PLANNING AND ZONING BOARD MEETING

June 20, 2024 at 5:30 PM

AGENDA ITEM TITLE: DISCUSSION ITEM-FUTURE LAND USE MAP AMENDMENT

**SUBJECT:** The Planning & Zoning Board will hear the request for Future Land Use

Map amendment for Cypress Creek Village MHP Phase V and recommend

approval or denial to the Town Commission.

described as parcel 272820-000000-044020.

STAFF ANALYSIS: A request by Bryan Huner of Hunter Engineering Inc. to amend the

Future Land Use Map for property located in the Town of Dundee from

Low Density Residential (LDR) and Conservation to Medium Density

Residential (MDR) on approximately 35.09 +/- acres. The subject

property is located north of Cypress Creek Village MHP, further

## **SITE LOCATION**

The proposed site is located on 35.09 +/- acres of land, west of Highway 27, north of Dundee Road, in the Town of Dundee in Section 20, Township 28, Range 27, further described as parcel 27-28-20-00000-044020.