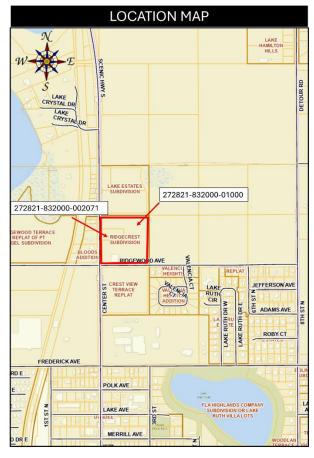

Applicant: Wood & Associates | Project Planner: Lorraine Peterson, Development Director

Engineering, LLC

| Request:                           | Special Exception: Mini-Warehouse                                                                                                                                                         |  |  |
|------------------------------------|-------------------------------------------------------------------------------------------------------------------------------------------------------------------------------------------|--|--|
| Location:                          | Located on the east side of Center Street, north side of Ridgewood Avenue, east of Crystal Lake, west of 8 <sup>th</sup> Street N., Town of Dundee, in Section 21, Township 28, Range 27. |  |  |
| <b>Property Owner:</b>             | Crow Investments, LLC                                                                                                                                                                     |  |  |
| Parcel Size/Number:                | 8.26 +/- acres 272821-832000-001000 & 272821-832000-002071                                                                                                                                |  |  |
| <b>Future Land Use and Zoning:</b> | <b>FLUM</b> -Commercial/ Industrial Corridor <b>Zoning</b> - Industrial (IL)                                                                                                              |  |  |
| <b>DRC/Staff Recommendation:</b>   | DRC Team Recommends Approval                                                                                                                                                              |  |  |
| Planning & Zoning Vote:            | Pending Hearing                                                                                                                                                                           |  |  |
| <b>Town Commission Vote:</b>       | Pending Hearing                                                                                                                                                                           |  |  |
|                                    |                                                                                                                                                                                           |  |  |

## **Property Information:**

The site proposed is situated on 8.26 +/- acres and located at 205 Ridgewood Avenue and 0 Center Street in Dundee, FL, further described as parcels 272821-832000-001000 and 272821-832000-002071, in Section 21, Township 28, Range 27. The proposed site has an existing Future Land Use (FLU) designation of commercial/industrial corridor and the Zoning classification of industrial (IL).

#### **EXHIBITS:**

| Exhibit 1 | Location Map                         |
|-----------|--------------------------------------|
| Exhibit 2 | Aerial Context Map                   |
| Exhibit 3 | Aerial Close Up                      |
| Exhibit 4 | Current Zoning Map                   |
| Exhibit 5 | Applicant's Site Plan Map            |
| Exhibit 6 | Permitted and Special Exception Uses |
| Exhibit 7 | Affidavit of Publication             |