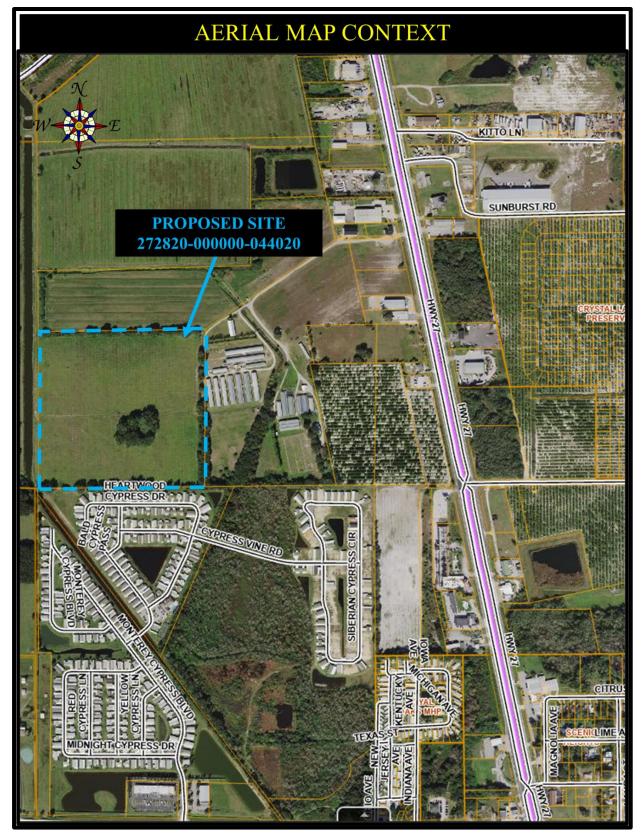

## **SITE LOCATION**

The proposed site is located on 35.09 +/- acres of land, west of Highway 27, north of Dundee Road, in the Town of Dundee in Section 20, Township 28, Range 27, further described as parcel 27-28-20-00000-044020.

## **BACKGROUND**

The Applicant, Bryan Hunter of Hunter Engineering, LLC is requesting an amendment to the Future Land Use Map for property located in the Town of Dundee. The current FLU is Low Density Residential (LDR) and Conservation with the proposed FLU being Medium Density Residential (MDR) as it would be consistent with the Town of Dundee's FLU districts and compatible with the surrounding land uses.