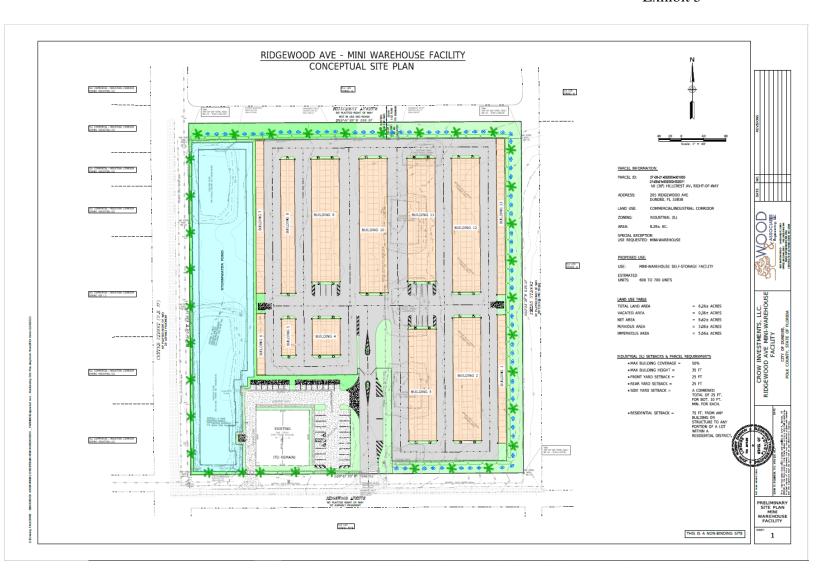

The proposed use for the site shall be for a mini warehouse self-storage facility. Hours of Operation shall be from 8 AM to 5 PM. There shall be approximately 5 to 10 number of employees. Storage facility renters shall have 24-hour access to their units via access codes and pin pads at the entrance to the facility. The site will be secured with security fencing and video monitoring. There will be an estimated 13 metal mini-storage buildings, however, the number of storage units within the buildings is preliminary and may vary based on market demand for certain unit sizes, climate control, etc. We estimate approximately 600 to 700 storage units at site buildout. Also, there is currently one steel frame building that has four bays that are being used for mechanical shops.

#### **DEVELOPMENT:**

According to the Land Development Regulations, the development and use of the site of an approved special exception must be in accordance with the approved site plan and application materials. The approved site plan shall be filed with the development director, and all development shall be in compliance with that plan.