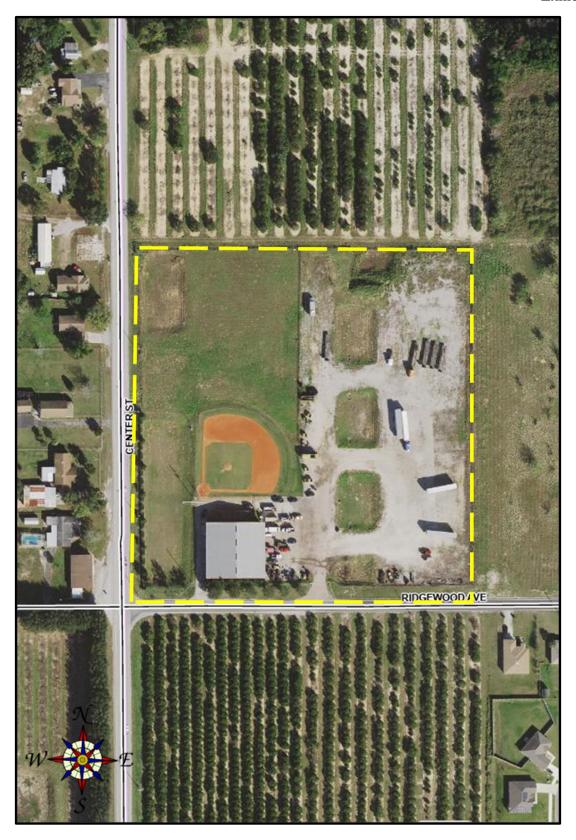

## **Property Information:**

The site proposed is situated on 8.26 +/- acres and located at 205 Ridgewood Avenue and 0 Center Street in Dundee, FL, further described as parcels 272821-832000-001000 and 272821-832000-002071, in Section 21, Township 28, Range 27. The proposed site has an existing Future Land Use (FLU) designation of commercial/industrial corridor and the Zoning classification of industrial (IL).

## **Surrounding Uses:**

Table 1 below lists the Future Land Use (FLU) designations, zoning and the existing uses surrounding the subject site that are immediately adjacent. Land Surrounding the subject site has a Future Land Use designation of Low Density Residential (LDR), and zoning designations of Moderate-Density Single Family Residential (RSF-3), Limited Agriculture (AL), Low-Density Single Family Residential (RSF-1) and Moderate-Density Single Family Residential (RSF-3).

Table 1 Surrounding Uses

| Northwest                             | North                             | Northeast                                 |
|---------------------------------------|-----------------------------------|-------------------------------------------|
| FLU: Commercial/Industrial            | FLU: Low Density                  | FLU: Low Density Residential              |
| Corridor                              | Residential                       | <b>Zoning:</b> Moderate-Density Single    |
| Zoning: Industrial (IL),              | <b>Zoning:</b> Moderate-Density   | Family Residential (RSF-3)                |
| Moderate-Density Single Family        | Single Family Residential         | , , ,                                     |
| Residential (RSF-3), Highway          | (RSF-3)                           |                                           |
| Commercial (CH)                       |                                   |                                           |
|                                       |                                   |                                           |
| West                                  | Subject Site                      | East                                      |
| FLU: Industrial/Commercial            | 205 Ridgewood Ave.&0              | FLU: Low Density Residential              |
| Corridor                              | Center St.                        | Zoning: Limited Agricultural (AL)         |
| Zoning: Industrial (IL) &             | FLU: Commercial/Industrial        |                                           |
| Moderate-Density Single Family        | Corridor                          |                                           |
| Residential (RSF-2)                   | Zoning: Industrial (IL)           |                                           |
| Southwest                             | South                             | Southeast                                 |
| <b>FLU:</b> CIC/Commercial/Industrial | <b>FLU:</b> Low Density           | <b>FLU:</b> Low Density Residential       |
| Corridor                              | Residential                       | <b>Zoning:</b> Low- Density Single Family |
| Zoning: Industrial (IL) &             | <b>Zoning:</b> Low-Density Single | Residential (RSF-1) & Moderate-           |
|                                       | E '1 D '1 ('1/DOE 1)              | D (Ci                                     |
| Moderate-Density Single Family        | Family Residential (RSF-1)        | Density Single Family (RSF-2)             |