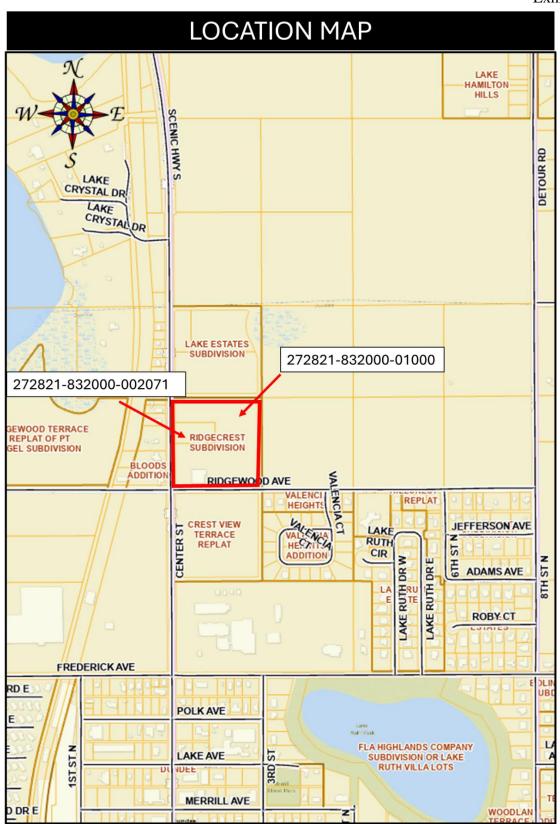

Applicant: Wood & Associates | Project Planner: Lorraine Peterson, Development Director

Engineering, LLC

| Request:                           | Special Exception: Mini-Warehouse                                                                                                                                                         |  |  |
|------------------------------------|-------------------------------------------------------------------------------------------------------------------------------------------------------------------------------------------|--|--|
| Location:                          | Located on the east side of Center Street, north side of Ridgewood Avenue, east of Crystal Lake, west of 8 <sup>th</sup> Street N., Town of Dundee, in Section 21, Township 28, Range 27. |  |  |
| <b>Property Owner:</b>             | Crow Investments, LLC                                                                                                                                                                     |  |  |
| Parcel Size/Number:                | 8.26 +/- acres 272821-832000-001000 & 272821-832000-002071                                                                                                                                |  |  |
| <b>Future Land Use and Zoning:</b> | <b>FLUM</b> -Commercial/ Industrial Corridor <b>Zoning</b> - Industrial (IL)                                                                                                              |  |  |
| <b>DRC/Staff Recommendation:</b>   | DRC Team Recommends Approval                                                                                                                                                              |  |  |
| Planning & Zoning Vote:            | Pending Hearing                                                                                                                                                                           |  |  |
| <b>Town Commission Vote:</b>       | Pending Hearing                                                                                                                                                                           |  |  |
|                                    |                                                                                                                                                                                           |  |  |

## **Property Information:**

The site proposed is situated on 8.26 +/- acres and located at 205 Ridgewood Avenue and 0 Center Street in Dundee, FL, further described as parcels 272821-832000-001000 and 272821-832000-002071, in Section 21, Township 28, Range 27. The proposed site has an existing Future Land Use (FLU) designation of commercial/industrial corridor and the Zoning classification of industrial (IL).

#### **EXHIBITS:**

| Exhibit 1 | Location Map                         |
|-----------|--------------------------------------|
| Exhibit 2 | Aerial Context Map                   |
| Exhibit 3 | Aerial Close Up                      |
| Exhibit 4 | Current Zoning Map                   |
| Exhibit 5 | Applicant's Site Plan Map            |
| Exhibit 6 | Permitted and Special Exception Uses |
| Exhibit 7 | Affidavit of Publication             |