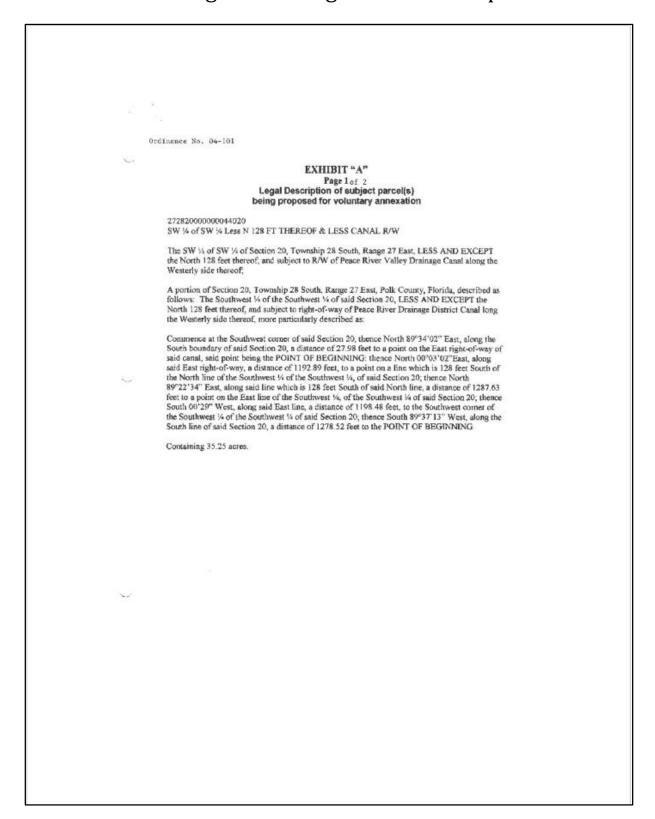

WHEREAS, Baxter Groves (the "Owner"), a Florida general partnership, is the fee simple owner of the land(s) identified by the Polk County Property Appraiser as Parcel Identification Number 272820-000000-044020 (the "Property"); and

## **SITE LOCATION**

The proposed site is located on 35.09 +/- acres of land, west of Highway 27, north of Dundee Road, in the Town of Dundee in Section 20, Township 28, Range 27, further described as parcel 27-28-20-00000-044020.