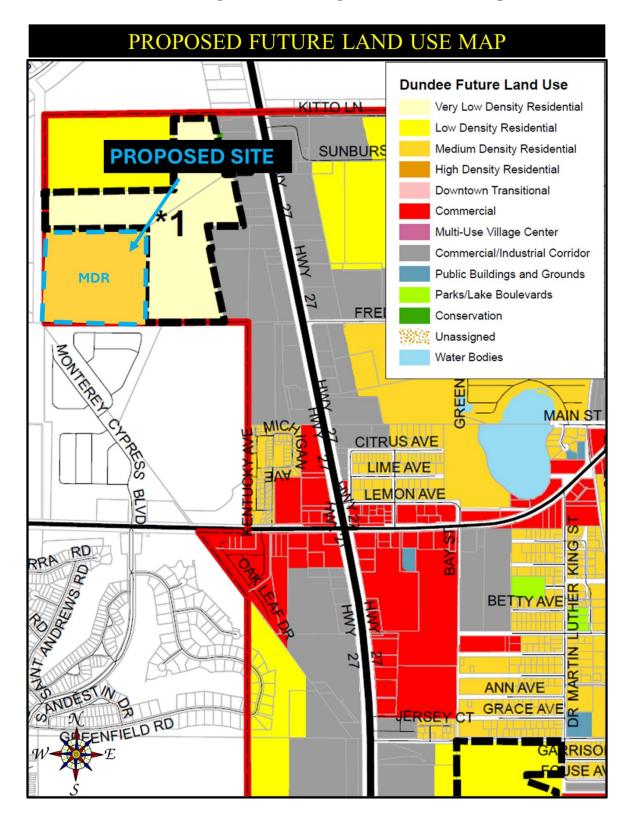

## **BACKGROUND**

The Applicant, Bryan Hunter of Hunter Engineering, LLC is requesting an amendment to the Future Land Use Map for property located in the Town of Dundee. The current FLU is Low Density Residential (LDR) and Conservation with the proposed FLU being Medium Density Residential (MDR) as it would be consistent with the Town of Dundee's FLU districts and compatible with the surrounding land uses.

## **Policy 2.4: Medium Density Residential**

The primary function of the Medium Density Residential classification is to accommodate medium density residential development. Permitted uses include duplexes, townhouses, apartments, condominiums, mobile home parks or subdivisions, and single-family houses. The maximum density is 12.0 residential dwelling units per acre.

Table 1: Density/Intensity Information

|                   | Existing FLU: LDR<br>(35.09 +/- acres) | Proposed FLU: MDR<br>(35.09 +/- acres)   |
|-------------------|----------------------------------------|------------------------------------------|
| Density/Intensity | Low Density Residential: 5.0 DU/acre   | Medium Density Residential: 12.0 DU/acre |
| Density Potential | 175.1 DU                               | 421.1 DU                                 |
| Difference        | Incre                                  | ease of 246 DU                           |