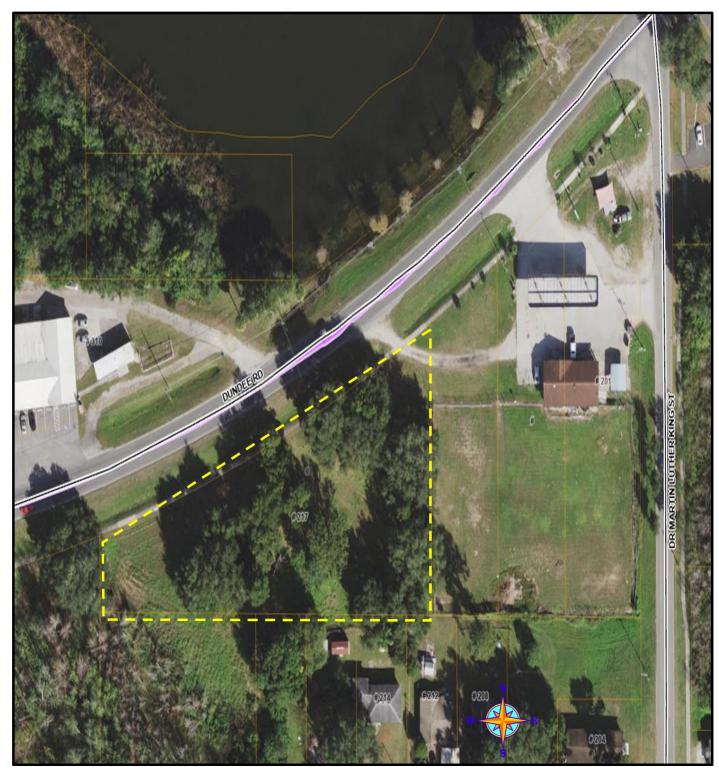

undee Road.

2. I move **approval of the Special Exception request with changes** for the request by Wilbert Munoz to obtain a special exception for a minor automotive repair shop and automotive sales on approximately 1.24 acres zoned General Retail Commercial (CC) located at 217 Dundee Road.

LDCSE01-2022

#### 3. I move continuation of this item until a date certain.

Exhibits:

- Exhibit 1 Location Map
- Exhibit 2 Aerial Context Map
- Exhibit 3 Aerial Close Up
- Exhibit 4 Current Zoning Map
- Exhibit 5 Applicant's Site Plan Map
- Exhibit 6 Permitted and Special Exception Uses
- Exhibit 7 Affidavit of Publication

Applicant's submitted documents and ordinance as separate files



# LOCATION MAP

Exhibit 2



# AERIAL MAP CONTEXT

Planning and Zoning Board Staff Report Lorraine Peterson



# AERIAL MAP CLOSE UP

Planning and Zoning Board Staff Report Lorraine Peterson

LDCSE01-2022



ZONING MAP General Retail Commercial (CC)

### Exhibit 5

ltem 4.



# SITE PLAN

### Exhibit 6

| General Retail Commercial (CC) |