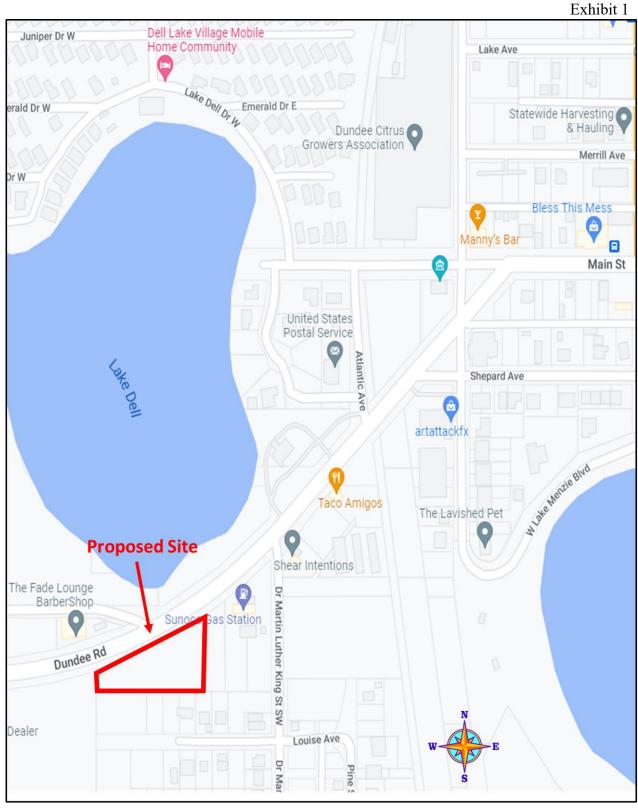

shop and automotive sales on approximately 1.24 +/- acres zoned General Retail Commercial (CH) located at 217 Dundee Road.

2. I move **approval of the Special Exception request with changes** for the request by Wilbert Munoz to obtain a special exception for a minor automotive repair shop and automotive sales on approximately 1.24 acres zoned General Retail Commercial (CC) located at 217 Dundee Road.

LDCSE01-2022

#### 3. I move continuation of this item until a date certain.

Exhibits:

- Exhibit 1 Location Map
- Exhibit 2 Aerial Context Map
- Exhibit 3 Aerial Close Up
- Exhibit 4 Current Zoning Map
- Exhibit 5 Applicant's Site Plan Map
- Exhibit 6 Permitted and Special Exception Uses
- Exhibit 7 Affidavit of Publication

Applicant's submitted documents and ordinance as separate files



# LOCATION MAP

Exhibit 2



# AERIAL MAP CONTEXT

Planning and Zoning Board Staff Report Lorraine Peterson



# AERIAL MAP CLOSE UP

Planning and Zoning Board Staff Report Lorraine Peterson

LDCSE01-2022



ZONING MAP General Retail Commercial (CC)

### Exhibit 5

ltem 4.



# SITE PLAN

### Exhibit 6

| General Retail Commercial (CC) |