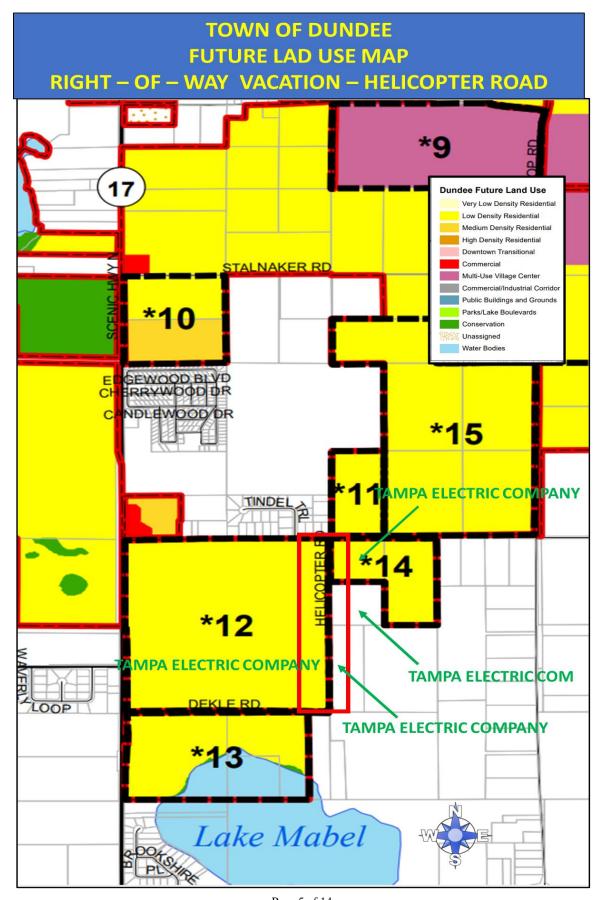

## PROPERTY INFORMATION

The northern terminus of the right-of-way intersects with platted right-of-way known as Tindel Camp Road. The southern terminus of the right-of-way intersects with platted right-of-way known as Dekle Road. The applicant is requesting the right-of-way be vacated for the development of a solar farm. All the properties that abut this right-of-way are owned by Tampa Electric Company.

## **Surrounding Property Information**

| Northwest:                 | North:                     | Northeast:             |
|----------------------------|----------------------------|------------------------|
| FLU: LDR                   | FLU:                       | FLU: LDR               |
| ZON: RSF-1                 | ZON:                       | ZON: PUD               |
| Existing Uses: Residential | Existing Uses: Residential | Existing Uses: Citrus  |
|                            | Tindel Estates Subdivision | Tampa Electric Company |
|                            | Polk County                |                        |
| West:                      | Subject Parcel             | East:                  |
| FLU: LDR                   |                            | FLU:                   |
| ZON: PUD                   | Right-of-Way               | ZON:                   |
| Existing Uses: Vacant      |                            | Existing Uses: Vacant  |
| Tampa Electric Company     |                            | Tampa Electric Company |
|                            |                            | Polk County            |
| Southwest:                 | South:                     | Southeast:             |
| FLU: LDR                   | FLU:                       | FLU:                   |
| ZON: unassigned            | ZON:                       | ZON:                   |
| Existing Uses: Citrus      | Existing Uses: Residential | Existing Uses: Vacant  |
| _                          | Polk County                | Tampa Electric Company |
|                            | -                          | Polk County            |

Attachments:

Aerial and Surrounding Owner Map Current Future Land Use Map Current Zoning Map Proof of Publication from the Ledger Application for Right-of-Way Vacation with supporting documentation

Page 4 of 14 AGENDA ITEM – Tampa Electric Company Helicopter Road ROW Vacation