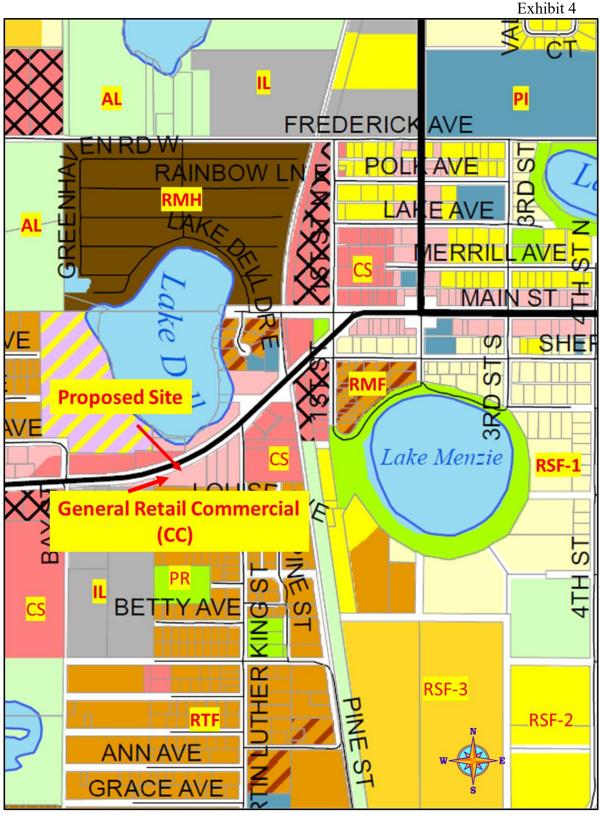

by Wilbert Munoz to obtain a special exception for a minor automotive repair shop and automotive sales on approximately 1.24 acres zoned General Retail Commercial (CC) located at 217 Dundee Road.

LDCSE01-2022

#### 3. I move continuation of this item until a date certain.

Exhibits:

- Exhibit 1 Location Map
- Exhibit 2 Aerial Context Map
- Exhibit 3 Aerial Close Up
- Exhibit 4 Current Zoning Map
- Exhibit 5 Applicant's Site Plan Map
- Exhibit 6 Permitted and Special Exception Uses
- Exhibit 7 Affidavit of Publication

Applicant's submitted documents and ordinance as separate files



# LOCATION MAP

Exhibit 2



# AERIAL MAP CONTEXT

Planning and Zoning Board Staff Report Lorraine Peterson



# AERIAL MAP CLOSE UP

Planning and Zoning Board Staff Report Lorraine Peterson

LDCSE01-2022



ZONING MAP General Retail Commercial (CC)

### Exhibit 5

ltem 4.



# SITE PLAN

### Exhibit 6

| General Retail Commercial (CC) |