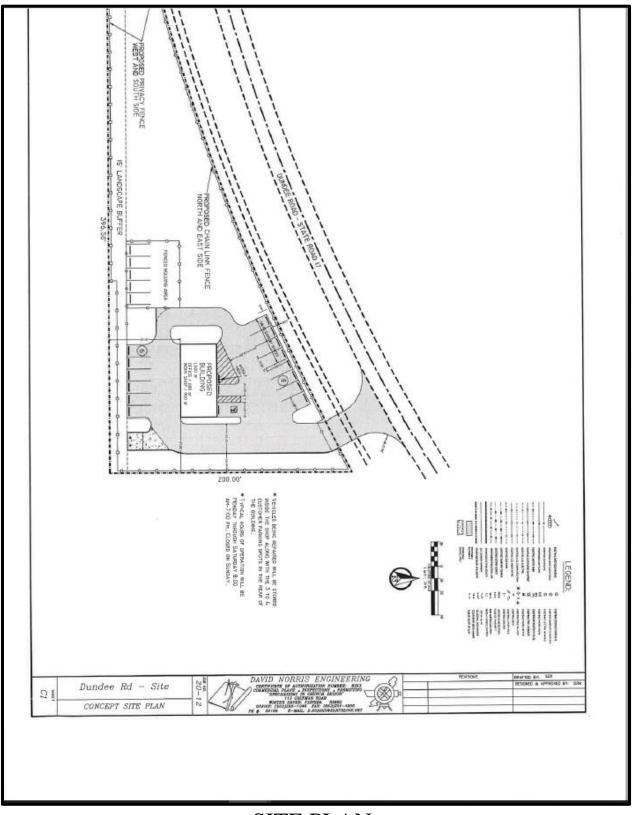

e repair shop and automotive sales on approximately 1.24 acres zoned General Retail Commercial (CC) located at 217 Dundee Road.

LDCSE01-2022

#### 3. I move continuation of this item until a date certain.

Exhibits:

- Exhibit 1 Location Map
- Exhibit 2 Aerial Context Map
- Exhibit 3 Aerial Close Up
- Exhibit 4 Current Zoning Map
- Exhibit 5 Applicant's Site Plan Map
- Exhibit 6 Permitted and Special Exception Uses
- Exhibit 7 Affidavit of Publication

Applicant's submitted documents and ordinance as separate files



# LOCATION MAP

Exhibit 2



# AERIAL MAP CONTEXT

Planning and Zoning Board Staff Report Lorraine Peterson



# AERIAL MAP CLOSE UP

Planning and Zoning Board Staff Report Lorraine Peterson

LDCSE01-2022



ZONING MAP General Retail Commercial (CC)

### Exhibit 5

ltem 4.



# SITE PLAN

### Exhibit 6

| General Retail Commercial (CC) |