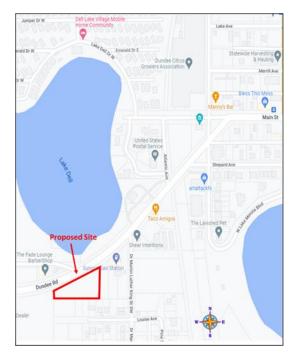

|  |  |
| Town Commission Vote:       | Pending Hearing                                                                                                                                                                          |  |  |
| Public Comment:             | None                                                                                                                                                                                     |  |  |
| DEO*                        | N/A *Department of Economic Opportunity (DEO)                                                                                                                                            |  |  |



Г

**Location Map** 



Zoning Map

## Summary:

This is an applicant-initiated request by Mr. Wilbert Munoz (owner) for a Special Exception to permit an auto sales and minor repair shop located at 217 Dundee Road in Dundee Florida. The proposed site is in the Future Land Use (FLU) district of commercial and the Zoning district of general retail commercial (CC). The zoning district summary tables list minor automotive repairs and auto sales as a special exception use. Mr. Munoz was granted a special exception for this property for the same use in December of 2020, but the special exception approval expired.

## **Property Information:**

The site is situated on 1.24 +/- acres with lot frontage on Dundee Road (Attached Aerial Photo Map). It is on the south side of Dundee Road, north of Lo