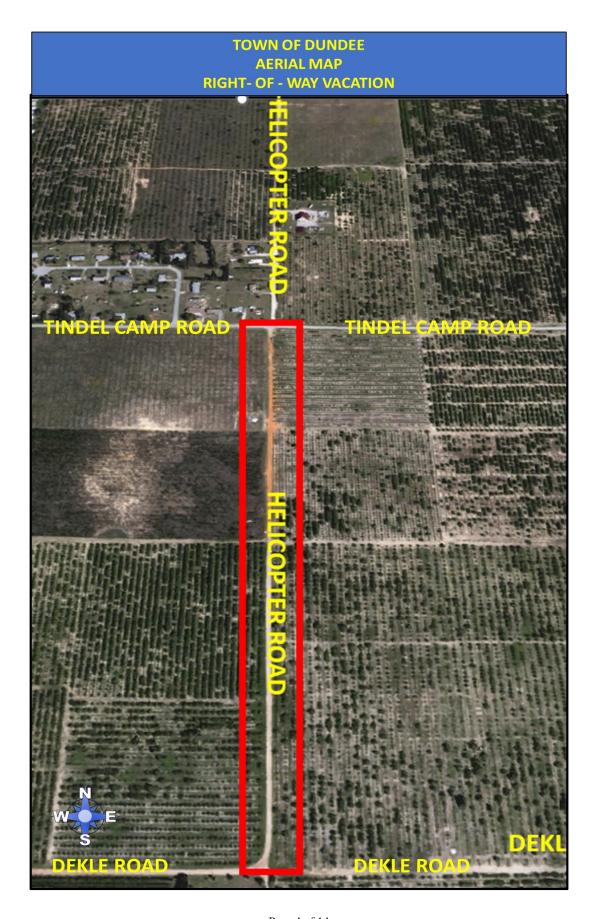

## TOWN OF DUNDEE RIGHT-OF-WAY VACATION REQUEST STAFF REPORT

| то:               | Planning and Zoning Board                                                                                                                                                                                                            |
|-------------------|--------------------------------------------------------------------------------------------------------------------------------------------------------------------------------------------------------------------------------------|
| PREPARED BY:      | Lorraine Peterson, Town Planner                                                                                                                                                                                                      |
| AGENDA DATE:      | November 17, 2022                                                                                                                                                                                                                    |
| REQUESTED ACTION: | <b>VACATION OF RIGHT-OF-WAY:</b> Tampa Electric Company,<br>Helicopter Road Right-of-Way                                                                                                                                             |
|                   | A request to vacate and abandon portions of specific<br>opened, paved, and unimproved 20-foot-wide portion of the<br>Helicopter Road rights-of-way located between Dekle Road<br>(south) and Tindel Camp Road (north) rights-of-way. |

## REQUEST:

Tampa Electric Company filed a petition requesting the Town of Dundee to vacate and abandon portions of specific opened, paved, and unimproved 20-foot-wide Helicopter Road rights-of-way located between Dekle Road (south) and Tindel Camp Road (north). The vacation is part of the proposed Lake Mabel Loop Solar Farm Project.

## PROPERTY INFORMATION

The northern terminus of the right-of-way intersects with platted right-of-way known as Tindel Camp Road. The southern terminus of the right-of-way intersects with platted right-of-way known as Dekle Road. The applicant is requesting the right-of-way be vacated for the development of a solar farm. All the properties that abut this right-of-way are owned by Tampa Electric Company.

## **Surrounding Property Information**

| Northwest:                 | North:                     | Northeast:             |
|----------------------------|----------------------------|------------------------|
| FLU: LDR                   | FLU:                       | FLU: LDR               |
| ZON: RSF-1                 | ZON:                       | ZON: PUD               |
| Existing Uses: Residential | Existing Uses: Residential | Existing Uses: Citrus  |
|                            | Tindel Estates Subdivision | Tampa Electric Company |
|                            | Polk County                |                        |
| West:                      | Subject Parcel             | East:                  |
| FLU: LDR                   |                            | FLU:                   |
| ZON: PUD                   | Right-of-Way               | ZON:                   |
| Existing Uses: Vacant      |                            | Existing Uses: Vacant  |
| Tampa Electric Company     |                            | Tampa Electric Company |
|                            |                            | Polk County            |
| Southwest:                 | South:                     | Southeast:             |
| FLU: LDR                   | FLU:                       | FLU:                   |
| ZON: unassigned            | ZON:                       | ZON:                   |
| Existing Uses: Citrus      | Existing Uses: Residential | Existing Uses: Vacant  |
| _                          | Polk County                | Tampa Electric Company |
|                            | -                          | Polk County            |