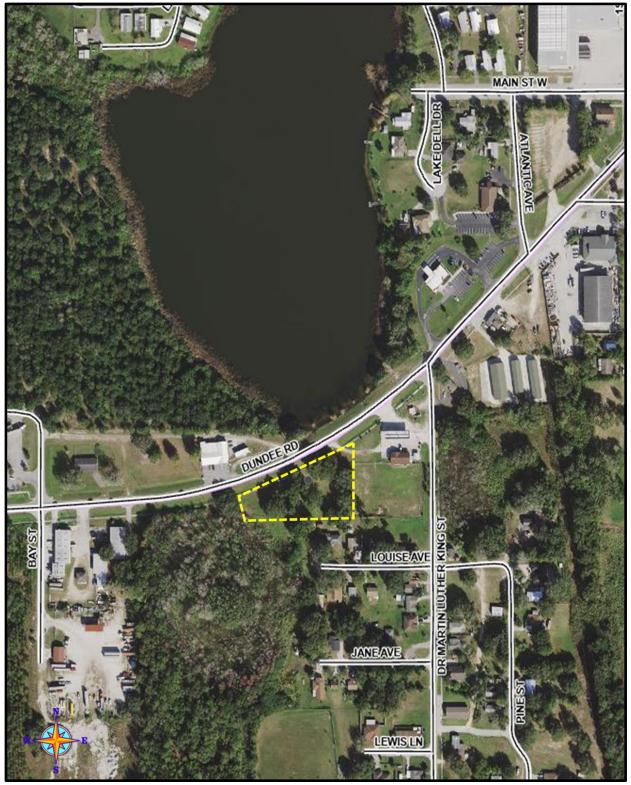

approximately 1.24 +/- acres zoned General Retail Commercial (CH) located at 217 Dundee Road.

2. I move **approval of the Special Exception request with changes** for the request by Wilbert Munoz to obtain a special exception for a minor automotive repair shop and automotive sales on approximately 1.24 acres zoned General Retail Commercial (CC) located at 217 Dundee Road.

LDCSE01-2022

#### 3. I move continuation of this item until a date certain.

Exhibits:

- Exhibit 1 Location Map
- Exhibit 2 Aerial Context Map
- Exhibit 3 Aerial Close Up
- Exhibit 4 Current Zoning Map
- Exhibit 5 Applicant's Site Plan Map
- Exhibit 6 Permitted and Special Exception Uses
- Exhibit 7 Affidavit of Publication

Applicant's submitted documents and ordinance as separate files



# LOCATION MAP

Exhibit 2



# AERIAL MAP CONTEXT

Planning and Zoning Board Staff Report Lorraine Peterson



# AERIAL MAP CLOSE UP

Planning and Zoning Board Staff Report Lorraine Peterson

LDCSE01-2022



ZONING MAP General Retail Commercial (CC)

### Exhibit 5

ltem 4.



# SITE PLAN

### Exhibit 6

| General Retail Commercial (CC) |