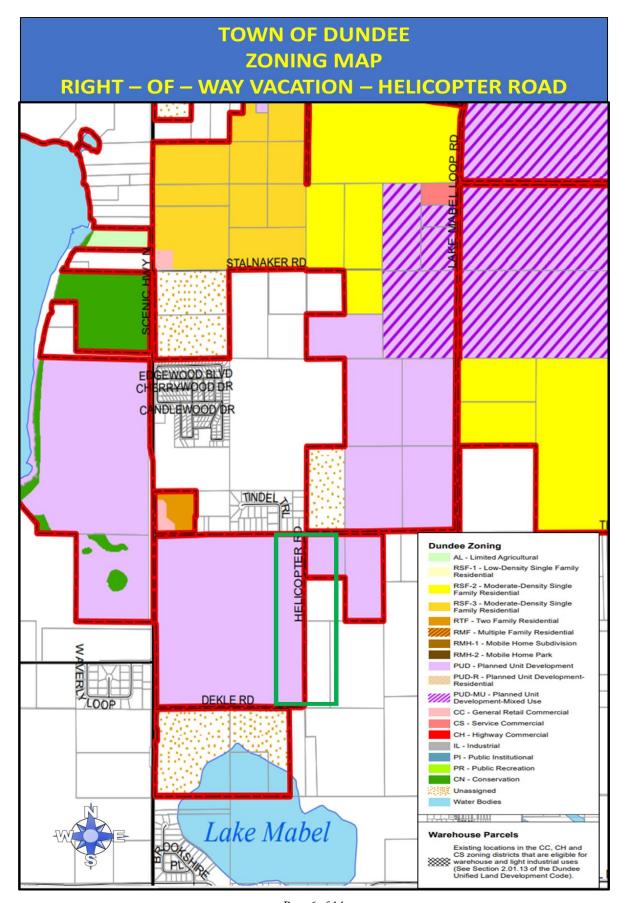

## PROPERTY INFORMATION

The northern terminus of the right-of-way intersects with platted right-of-way known as Tindel Camp Road. The southern terminus of the right-of-way intersects with platted right-of-way known as Dekle Road. The applicant is requesting the right-of-way be vacated for the development of a solar farm. All the properties that abut this right-of-way are owned by Tampa Electric Company.

## **Surrounding Property Information**

| Northwest:                 | North:                     | Northeast:             |
|----------------------------|----------------------------|------------------------|
| FLU: LDR                   | FLU:                       | FLU: LDR               |
| ZON: RSF-1                 | ZON:                       | ZON: PUD               |
| Existing Uses: Residential | Existing Uses: Residential | Existing Uses: Citrus  |
|                            | Tindel Estates Subdivision | Tampa Electric Company |
|                            | Polk County                |                        |
| West:                      | Subject Parcel             | East:                  |
| FLU: LDR                   |                            | FLU:                   |
| ZON: PUD                   | Right-of-Way               | ZON:                   |
| Existing Uses: Vacant      |                            | Existing Uses: Vacant  |
| Tampa Electric Company     |                            | Tampa Electric Company |
|                            |                            | Polk County            |
| Southwest:                 | South:                     | Southeast:             |
| FLU: LDR                   | FLU:                       | FLU:                   |
| ZON: unassigned            | ZON:                       | ZON:                   |
| Existing Uses: Citrus      | Existing Uses: Residential | Existing Uses: Vacant  |
| _                          | Polk County                | Tampa Electric Company |
|                            | -                          | Polk County            |

Attachments:

Aerial and Surrounding Owner Map Current Future Land Use Map Current Zoning Map Proof of Publication from the Ledger Application for Right-of-Way Vacation with supporting documentation

Page 4 of 14 AGENDA ITEM – Tampa Electric Company Helicopter Road ROW Vacation