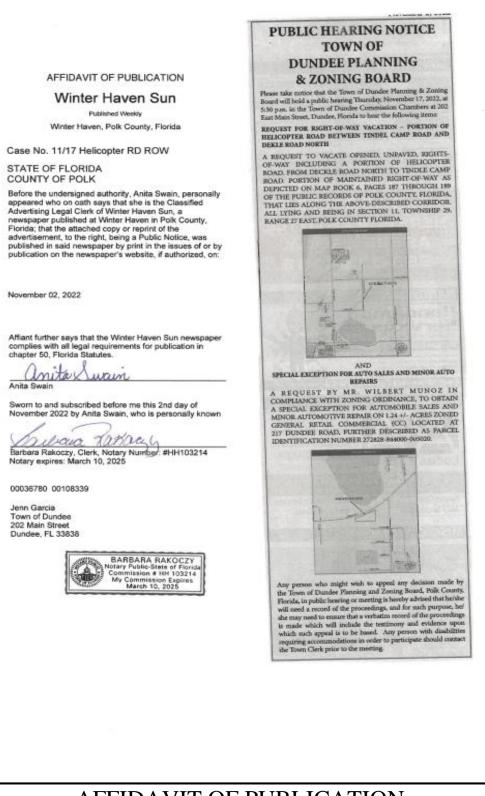

# PLANNING AND ZONING BOARD MEETING

November 17, 2022, at 5:30 PM

| AGENDA ITEM TITLE:    | Right-of-Way Vacation- portion of Helicopter Road                      |
|-----------------------|------------------------------------------------------------------------|
|                       |                                                                        |
|                       |                                                                        |
| SUBJECT:              | The Planning and Zoning Board will consider approval of the Helicopter |
|                       | Road Right–of–Way Vacation.                                            |
|                       |                                                                        |
| STAFF ANALYSIS:       | This is an applicant-initiated request for approval of a right-of- way |
|                       | vacation of a portion of Helicopter Road between Dekle Road and Tindel |
|                       | Camp Road, a total of 0.5 miles (2,634 feet).                          |
| FISCAL IMPACT:        | No Fiscal Impact                                                       |
|                       |                                                                        |
|                       |                                                                        |
| STAFF RECOMMENDATION: | Staff recommends approval with conditions, a Concurrency Developer's   |
|                       | Agreement and Water Supply Allocation Agreement.                       |
|                       |                                                                        |
| ATTACHMENTS:          | Staff Report                                                           |
|                       | Suirreport                                                             |

## TOWN OF DUNDEE RIGHT-OF-WAY VACATION REQUEST STAFF REPORT

| то:               | Planning and Zoning Board                                                                                                                                                                                                            |
|-------------------|--------------------------------------------------------------------------------------------------------------------------------------------------------------------------------------------------------------------------------------|
| PREPARED BY:      | Lorraine Peterson, Town Planner                                                                                                                                                                                                      |
| AGENDA DATE:      | November 17, 2022                                                                                                                                                                                                                    |
| REQUESTED ACTION: | <b>VACATION OF RIGHT-OF-WAY:</b> Tampa Electric Company,<br>Helicopter Road Right-of-Way                                                                                                                                             |
|                   | A request to vacate and abandon portions of specific<br>opened, paved, and unimproved 20-foot-wide portion of the<br>Helicopter Road rights-of-way located between Dekle Road<br>(south) and Tindel Camp Road (north) rights-of-way. |

## REQUEST:

Tampa Electric Company filed a petition requesting the Town of Dundee to vacate and abandon portions of specific opened, paved, and unimproved 20-foot-wide Helicopter Road rights-of-way located between Dekle Road (south) and Tindel Camp Road (north). The vacation is part of the proposed Lake Mabel Loop Solar Farm Project.

Below are staff findings of fact determined during review of the petition.

- The applicant has submitted a completed application with appropriate fee.
- The applicant did not have to send out adjoining property owner notices and signature forms certified/registered mail, because all the adjoining properties are owned by the applicant (see attached application materials).
- The applicant submitted letters to the required utilities via certified mail. To date, none of the utilities have submitted letters regarding this issue.
- The applicant published legal notice of the request for vacation of a right-of-way in The Polk News Sub on July 17, 2022, and July 24, 2021.
- The right-of-way is opened and as platted it intersects between Dekle Road (south) and Tindel Camp Road (north) and all properties adjacent to the right-of-way have access to public streets without use of this right-of-way.