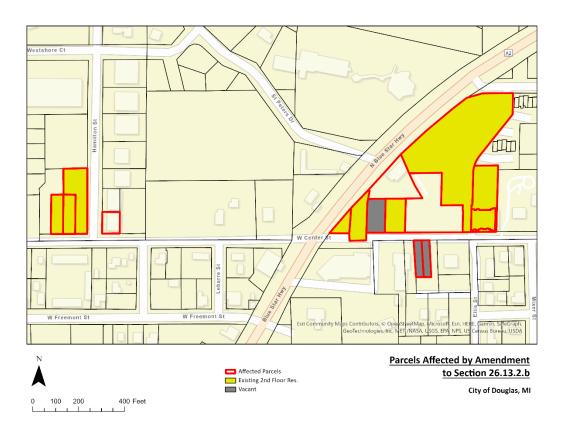

Motion to close the public hearing for Ordinance 06-2023; zoning text amendment. - roll call vote

Motion to adopt Ordinance 06-2023, zoning text amendment - section 26.13(2)(b) - Ground Floor Residential. - roll call vote