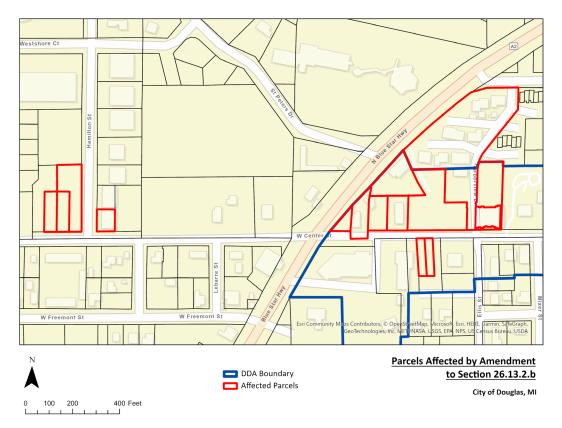

Motion to close the public hearing for Ordinance 06-2023; zoning text amendment. - roll call vote

Motion to adopt Ordinance 06-2023, zoning text amendment - section 26.13(2)(b) - Ground Floor Residential. - roll call vote