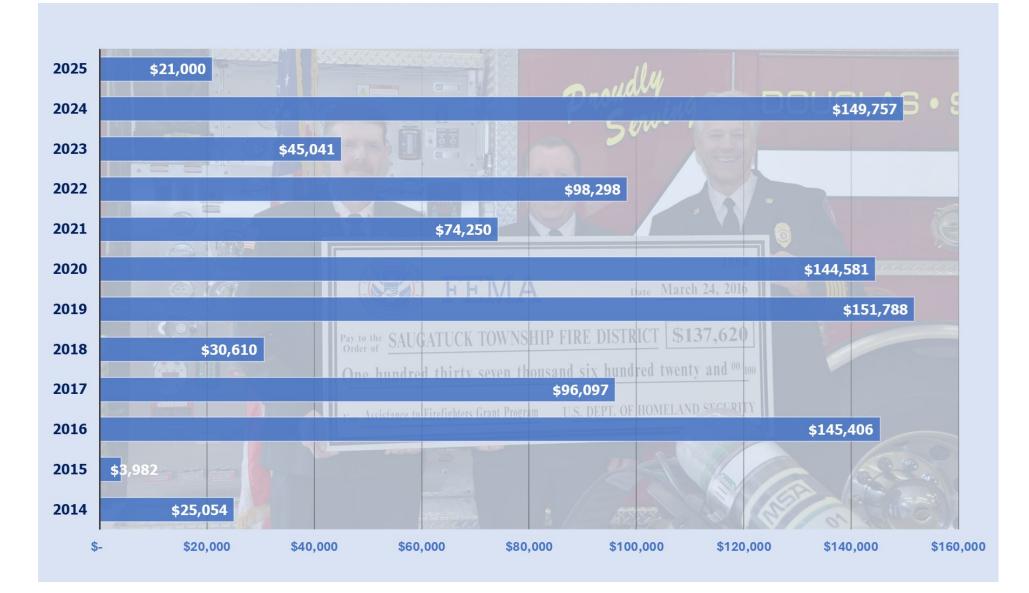

Motion to adopt resolution 12-2025, approving the Saugatuck Township Fire District annual budget for Fiscal Year 2025-2026. - roll call vote

E. Budget Review Workshop

Motion to approve holding a workshop meeting on Tuesday May 27, 2025, at 5:30 PM to review the FY25-26 budget. - roll call vote