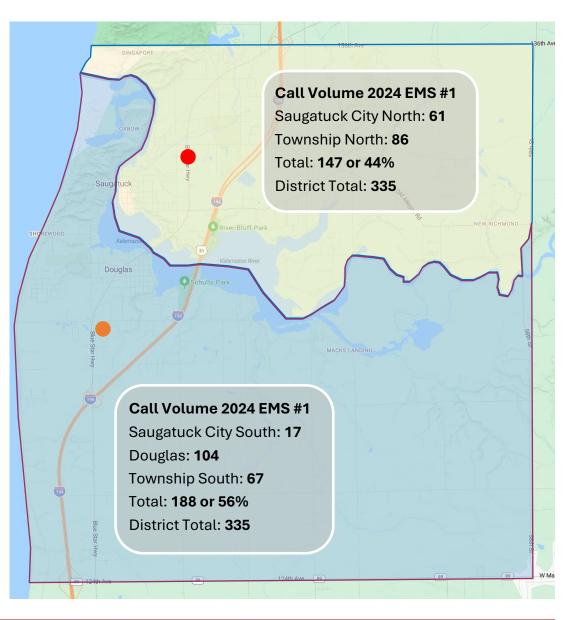

Motion to adopt resolution 12-2025, approving the Saugatuck Township Fire District annual budget for Fiscal Year 2025-2026. - roll call vote

E. Budget Review Workshop

Motion to approve holding a workshop meeting on Tuesday May 27, 2025, at 5:30 PM to review the FY25-26 budget. - roll call vote