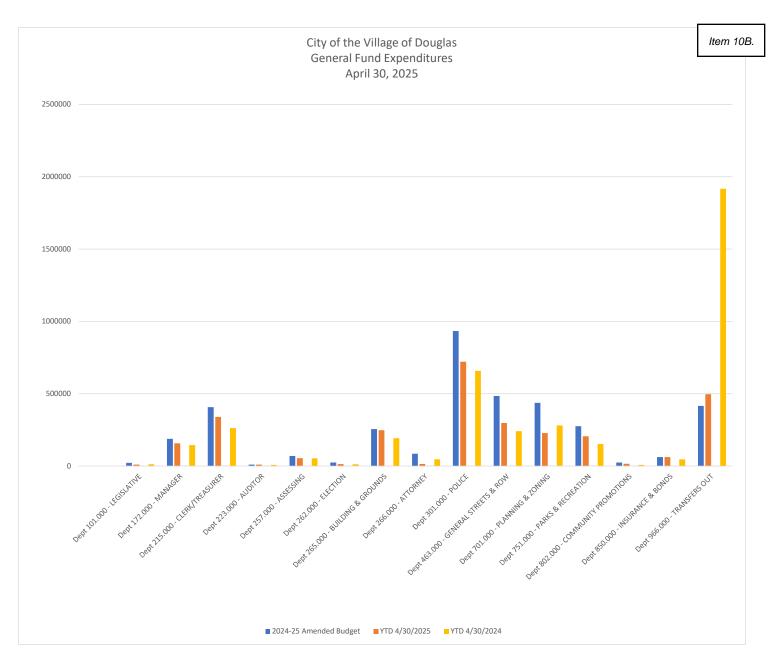

cipal Building Fund             | 3,386,336.35        |             |              |
| 594 - Douglas Marina                      | 204,420.83          |             |              |
| 660 - Equipment Rental Fund               | 559,484.07          |             |              |
| 701 - Trust and Agency                    | 0.00                |             |              |
| 703 - Current Tax Receiving               | <u>0.00</u>         |             |              |
|                                           | <u>8,418,499.14</u> |             |              |
|                                           |                     |             |              |

| Petty Cash | 275.05       |
|------------|--------------|
| _          | 8,418,774.19 |
| -          | 0.00         |

Item 10B.



| Department                           | 2024-25<br>Amended Budget | YTD<br><u>4/30/2025</u> | % Budget<br><u>Used</u> | YTD<br><u>4/30/2024</u> |
|--------------------------------------|---------------------------|-------------------------|-------------------------|-------------------------|
| Dept 101.000 - LEGISLATIVE           | 22,176.00                 | 9,898.80                | 44.64                   | 11,679.53               |
| Dept 172.000 - MANAGER               | 188,150.00                | 157,097.36              | 83.50                   | 145,177.33              |
| Dept 215.000 - CLERK/TREASURER       | 407,185.00                | 340,003.87              | 83.50                   | 262,580.21              |
| Dept 223.000 - AUDITOR               | 9,600.00