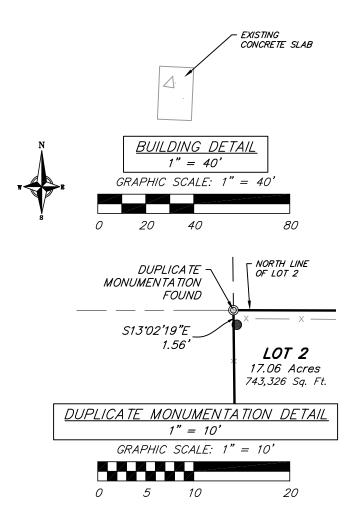

## IV. NEW BUSINESS

- 2. Discussion and possible action to approve the proposed Certified Survey map creating two lots currently owned by Susan Donaldson located in the SW ¼ of Section 34, T6N, R3E, City of Dodgeville and Town of Dodgeville (Parcels #216-1226, 216-1227 & 216-1419). Donaldson currently owns land, but Upland Hills has recently purchased and wants to split into 2 lots. Lot 1 would be where Upland Hills Assisted Living facilities would be and lot 2 is yet to be determined. Motion by Humke to approve proposed Certified Survey Map creating two lots currently owned by Susan Donaldson; Second by Staver. Motion carried.
- 3. Discussion and possible action to approve a Certified Survey Map for property owned by Chad Kannenberg for the purpose of dividing property for right-of-way located in the E ½ of the NW quarter of Section 27, T6N, R3E of the City of Dodgeville (Parcel 216-1077). Greg Lee states that the majority of right of way is already owned by City of Dodgeville. The right of way is just being added on to allow emergency vehicles to respond and to obtain access to the right of way. Logan from Vierbicher notes that the developer would not record this CSM IF something were to fall through, like financing, etc. Logan states that it is highly unlikely that this arrangement would fall through for the developer, but the developer wanted the Plan Commission to know. Motion by Humke to approve proposed Certified Survey Map for property owned by Chad Kannenberg; Second by Staver. Motion carried.