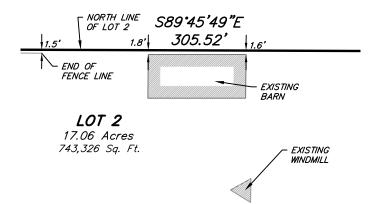

## IV. NEW BUSINESS

- 2. Discussion and possible action to approve the proposed Certified Survey map creating two lots currently owned by Susan Donaldson located in the SW ¼ of Section 34, T6N, R3E, City of Dodgeville and Town of Dodgeville (Parcels #216-1226, 216-1227 & 216-1419). Donaldson currently owns land, but Upland Hills has recently purchased and wants to split into 2 lots. Lot 1 would be where Upland Hills Assisted Living facilities would be and lot 2 is yet to be determined. Motion by Humke to approve proposed Certified Survey Map creating two lots currently owned by Susan Donaldson; Second by Staver. Motion carried.
- 3. Discussion and possible action to approve a Certified Survey Map for property owned by Chad Kannenberg for the purpose of dividing property for right-of-way located in the E ½ of the NW quarter of Section 27, T6N, R3E of the City of Dodgeville (Parcel 216-1077). Greg Lee states that the majority of right of way is already owned by City of Dodgeville. The right of way is just being added on to allow emergency vehicles to respond and to obtain access to the right of way. Logan from Vierbicher notes that the developer would not record this CSM IF something were to fall through, like financing, etc. Logan states that it is highly unlikely that this arrangement would fall through for the developer, but the developer wanted the Plan Commission to know. Motion by Humke to approve proposed Certified Survey Map for property owned by Chad Kannenberg; Second by Staver. Motion carried.