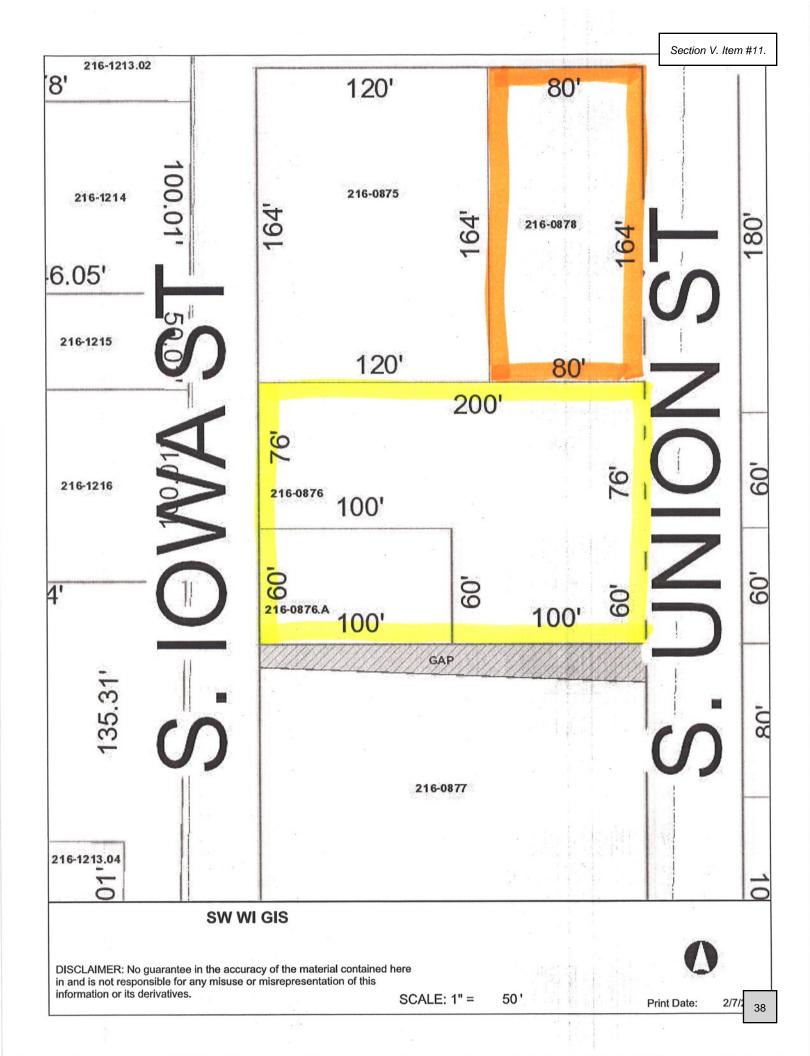

- Discussion and possible action to approve a proposed Certified Survey Map combining three lots for property owned by Upland Hills Health, Linn St (Parcel #216-0885, 216-0886, & 216-0887).
- 9. Discussion and possible action to approve rezoning two lots for property owned by Upland Hills Health, S Iowa St (Parcel #216-0876, 216-0876.A, & 216-0887)
- Discussion and possible action to approve a conditional use for a parking lot on two lots for property owned by Upland Hills Health, S Iowa St (Parcel #216-0876, 216-0876.A)
- 11. Discussion and possible action to approve a proposed Certified Survey Map combining two lots for property owned by Upland Hills Health, S Iowa St (Parcel #216-0876, 216-0876.A)
- 12. Discussion and possible action to set temporary zoning on a parcel of land to be annexed into the City of Dodgeville, East of Heritage Lane
- 13. Discussion and possible action to approve a standing meeting day and time.