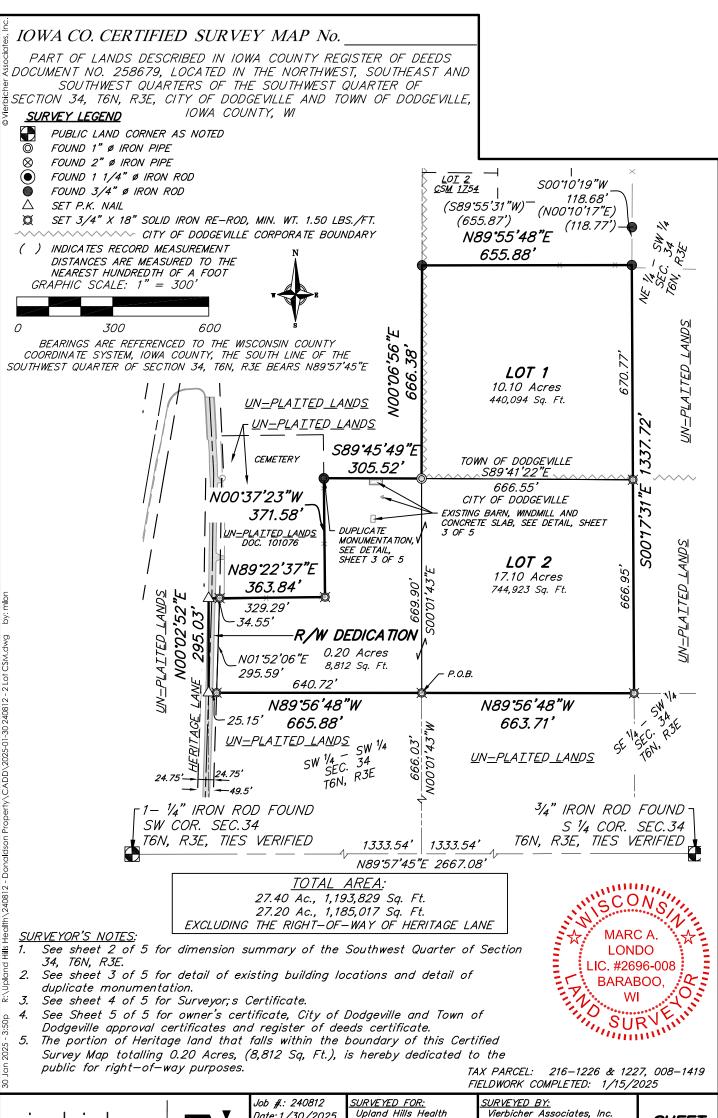

## IV. NEW BUSINESS

- 2. Discussion and possible action to approve the proposed Certified Survey map creating two lots currently owned by Susan Donaldson located in the SW ¼ of Section 34, T6N, R3E, City of Dodgeville and Town of Dodgeville (Parcels #216-1226, 216-1227 & 216-1419). Donaldson currently owns land, but Upland Hills has recently purchased and wants to split into 2 lots. Lot 1 would be where Upland Hills Assisted Living facilities would be and lot 2 is yet to be determined. Motion by Humke to approve proposed Certified Survey Map creating two lots currently owned by Susan Donaldson; Second by Staver. Motion carried.
- 3. Discussion and possible action to approve a Certified Survey Map for property owned by Chad Kannenberg for the purpose of dividing property for right-of-way located in the E ½ of the NW quarter of Section 27, T6N, R3E of the City of Dodgeville (Parcel 216-1077). Greg Lee states that the majority of right of way is already owned by City of Dodgeville. The right of way is just being added on to allow emergency vehicles to respond and to obtain access to the right of way. Logan from Vierbicher notes that the developer would not record this CSM IF something were to fall through, like financing, etc. Logan states that it is highly unlikely that this arrangement would fall through for the developer, but the developer wanted the Plan Commission to know. Motion by Humke to approve proposed Certified Survey Map for property owned by Chad Kannenberg; Second by Staver. Motion carried.