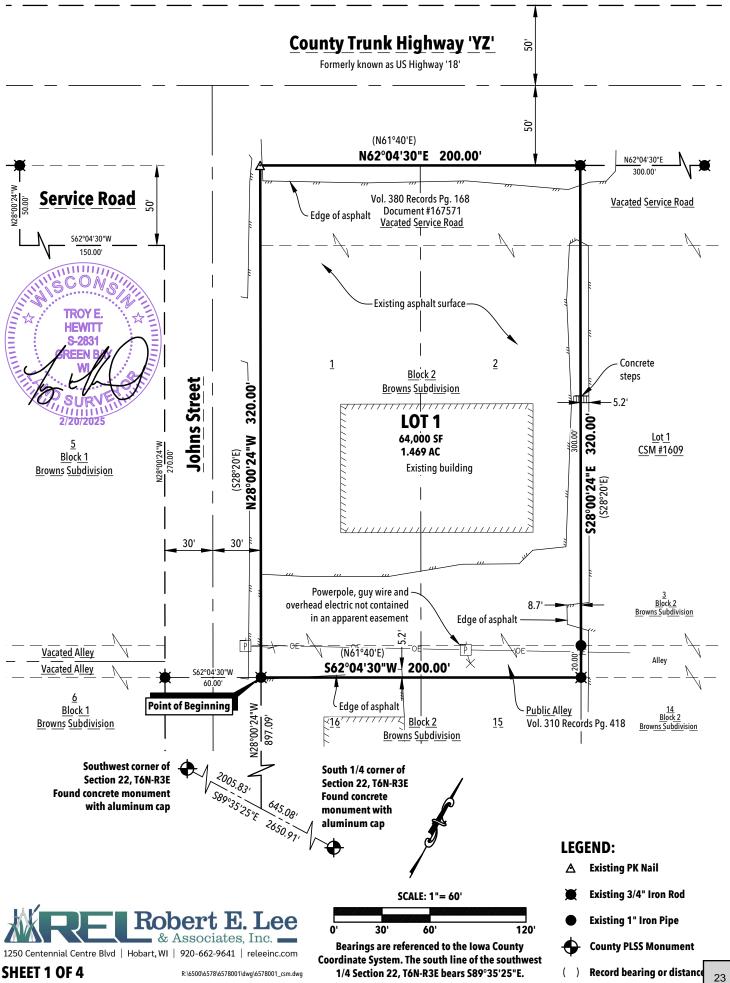

## I. CALL TO ORDER AND ROLL CALL

The meeting was called to order at 3:00pm by Mayor Hottmann. Members Present: Hottmann, DeVoss, Meuer, Humke, Staver. Not present: Barmore, Boenhen. Others Present: Logan Hansen – Representative from Vierbicher. City Hall Staff Present: Greg Lee – Public Works Director