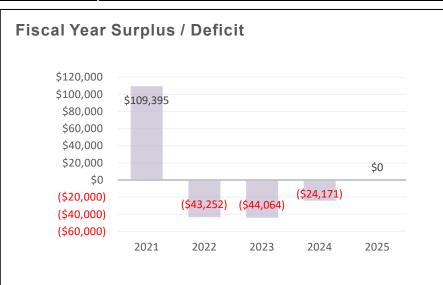

#### VII. PUBLIC HEARING

- 8. Staff presentation of the City's 2025 Budget.
- 9. Public Comment regarding the City's 2025 Budget
- 10. Adjourn the Public Hearing