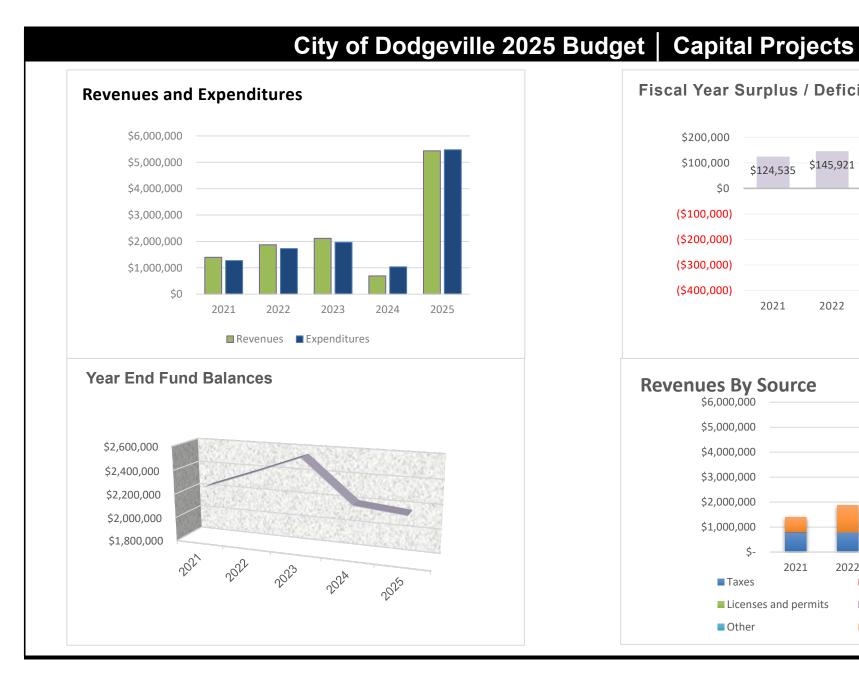

1,870,747 2.118.627 941,316 677,544 689.222 5.432.750 4.491.434 477.14% **EXPENDITURES** 4,312,500 Capital outlay 1,241,218 1,692,320 1,930,845 1,125,000 677,264 1,001,145 5,437,500 383.33% Debt service Principal on long-term debt 28,479 29,746 31,106 16,159 25,145 32,500 35,250 19,091 118.14% Interest and fiscal charges 4,019 2,760 1,392 157 157 157 (157)-100.00% **TOTAL EXPENDITURES** 1,273,716 1,724,826 1,963,343 1,141,316 702,566 1,033,802 5,472,750 4,331,434 379.51% 160,000 -80.00% **SURPLUS / DEFICIT** 124,535 145,921 155,284 (200,000)(25,022)(344,580)(40,000)**BEGINNING FUND BALANCE** 2.126.441 2.250.977 2.396.899 2.552.186 2.552.186 2,552,186 2.207.606 3 ADJUSTMENTS / ROUNDING 1 2,250,977 \$ 2,396,899 \$ 2,552,186 \$ 2,352,186 \$ 2,527,164 \$ 2,207,606 2,167,606 YEAR END BALANCE







| City of Dodgeville 2025 Budget | Library |
|--------------------------------|---------|
|--------------------------------|---------|

|                             |    |               |               |    |                |    | _              | •                       |    | _                |    |                |              |            |
|-----------------------------|----|---------------|---------------|----|----------------|----|----------------|-------------------------|----|------------------|----|----------------|--------------|------------|
|                             | А  | 2021<br>CTUAL | 2022<br>CTUAL | Å  | 2023<br>ACTUAL | E  | 2024<br>BUDGET | 2024<br>MONTH<br>ACTUAL | ES | 2024<br>STIMATED | E  | 2025<br>BUDGET | <b>\$</b> Δ  | <b>%</b> Δ |
| REVENUE