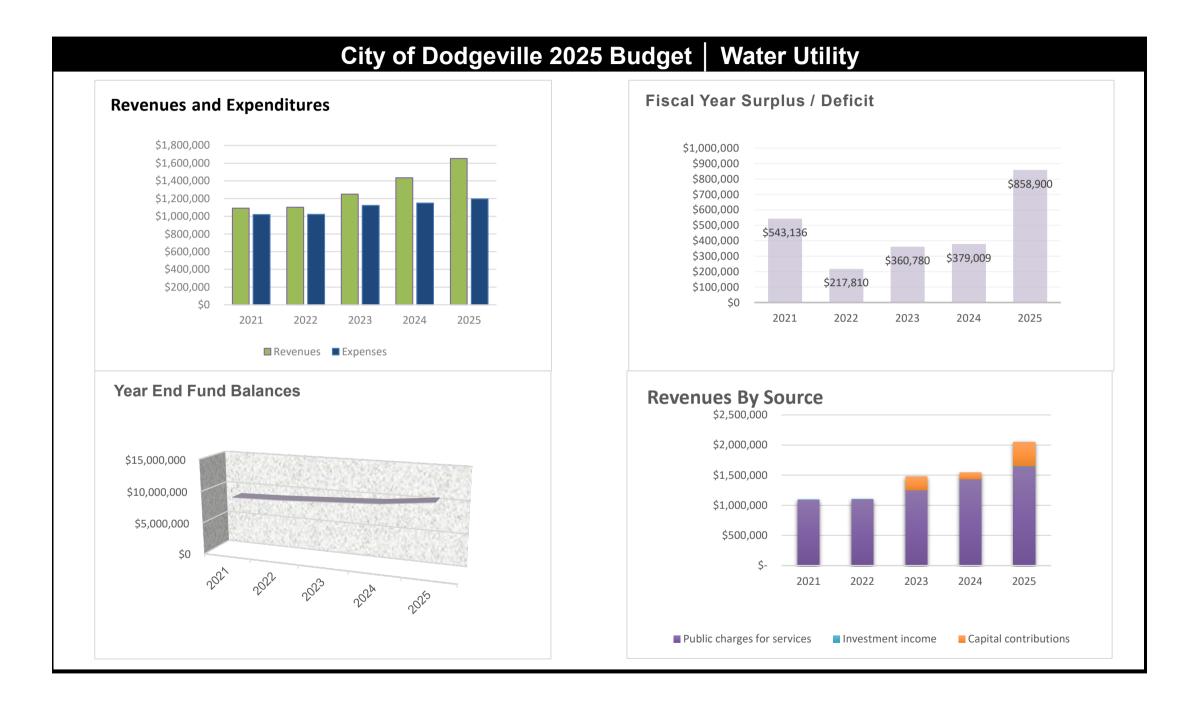

#### VII. PUBLIC HEARING

- 8. Staff presentation of the City's 2025 Budget.
- 9. Public Comment regarding the City's 2025 Budget
- 10. Adjourn the Public Hearing