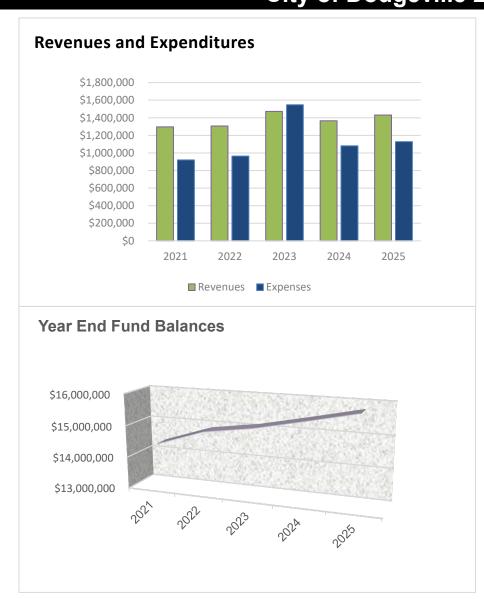

#### VII. PUBLIC HEARING

- 8. Staff presentation of the City's 2025 Budget.
- 9. Public Comment regarding the City's 2025 Budget
- 10. Adjourn the Public Hearing

### **VIII. NEW BUSINESS**

- 11. Discussion and possible action to approve Resolution 2024-12: Approving the 2025 Budget and Setting the Tax Levy
- 12. Discussion and possible action to pursue a Vibrant Spaces Grant and to use Environmental Improvement Funds as match grant funds.