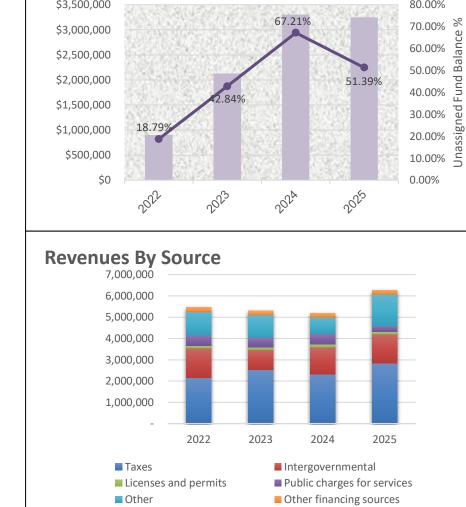

| -                 | -              |             |            |
| UNASSIGNED                                                    | 901,482        | 2,126,239      | 1,856,895      |                           | 3,305,746         | 3,250,829      |             |            |
| TOTAL FUND BALANCE                                            | \$3,183,620    | \$ 3,030,248   | \$2,760,904    |                           | \$3,305,746       | \$3,250,829    |             |            |
| Unassigned fund balance as a % of expenditures (Policy = 25%) | 19%            | 43%            | 35%            |                           | 67%               | 51%            |             |            |

### City of Dodgeville 2025 Budget | General Fund

Fiscal Year Surplus / Deficit



**Unassigned Year End Fund Balance** 





#### City of Dodgeville 2025 Budget **Capital Projects** 2024 2021 2022 2023 2024 2024 2025 **\$** $\Delta$ **%** Δ 9 MONTH ACTUAL **ACTUAL ESTIMATED BUDGET** ACTUAL **BUDGET ACTUAL REVENUE** Local property taxes \$ 794,583 \$ 415,411 \$ 591,972 \$ 591,972 \$ 591,972 \$ 70,401 (521,571)-88.11% 794,583 Investment income 1.902 7.636 66,432 70.000 63,322 75.000 65.000 (5,000)-7.14% Miscellaneous 10,000 22,250 22,250 11,500 1,500 15.00% Other financing sources 576,766 1,068,528 1,636,784 269,344 5,285,849 5,016,505 1862.49% **TOTAL REVENUE** 1.398.251 1,870,747 2.118.627 941,316 677,544 689.222 5.432.750 4.491.434 477.14% **EXPENDITURES** 4,312,500 Capital outlay 1,241,218 1,692,320 1,930,845 1,125,000 677,264 1,001,145 5,437,500 383.33% Debt servic