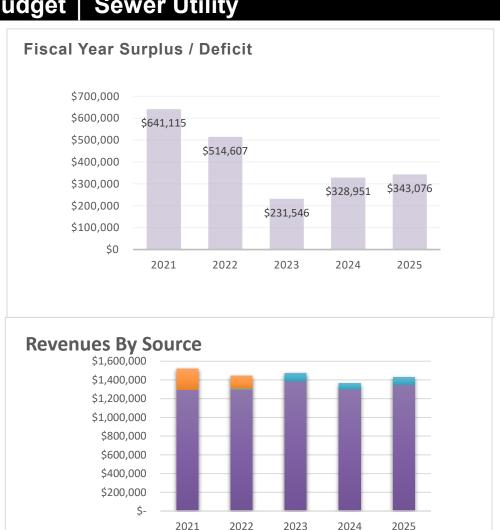

#### VII. PUBLIC HEARING

- 8. Staff presentation of the City's 2025 Budget.
- 9. Public Comment regarding the City's 2025 Budget
- 10. Adjourn the Public Hearing

### **VIII. NEW BUSINESS**

- 11. Discussion and possible action to approve Resolution 2024-12: Approving the 2025 Budget and Setting the Tax Levy
- 12. Discussion and possible action to pursue a Vibrant Spaces Grant and to use Environmental Improvement Funds as match grant funds.