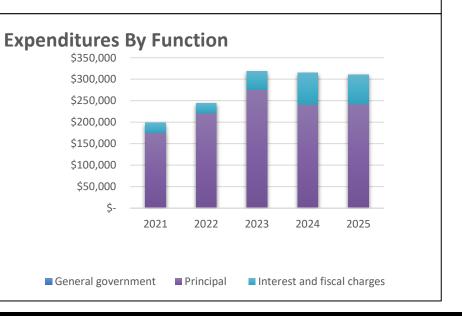

#### VII. PUBLIC HEARING

- 8. Staff presentation of the City's 2025 Budget.
- 9. Public Comment regarding the City's 2025 Budget
- 10. Adjourn the Public Hearing