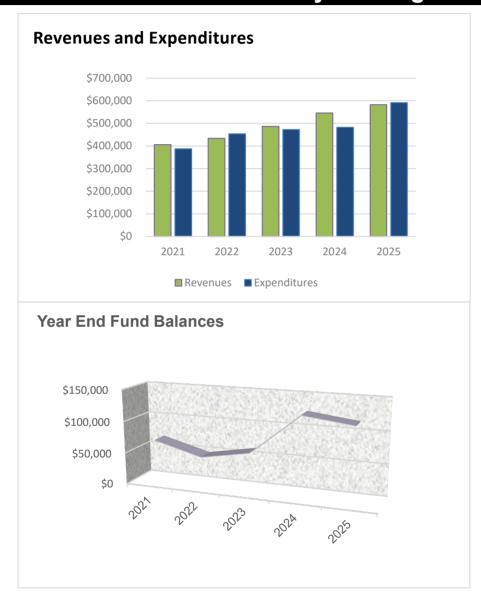

#### VII. PUBLIC HEARING

- 8. Staff presentation of the City's 2025 Budget.
- 9. Public Comment regarding the City's 2025 Budget
- 10. Adjourn the Public Hearing