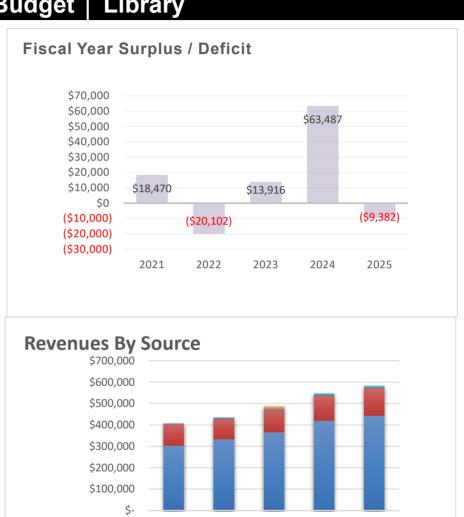

### IV. REPORTS/RECOMMENDATIONS

- 3. Library Report
- 4. Clerk/Treasurer Report:
  - City Hall Closed November 28th & 29th for Thanksgiving
  - Notice of Election: April 1, 2025: Local candidates may begin circulating nomination papers beginning December 1st. Incumbents who are not seeking reelection must file a notification of non-candidacy by Dec 27th.
- 5. Mayor Report