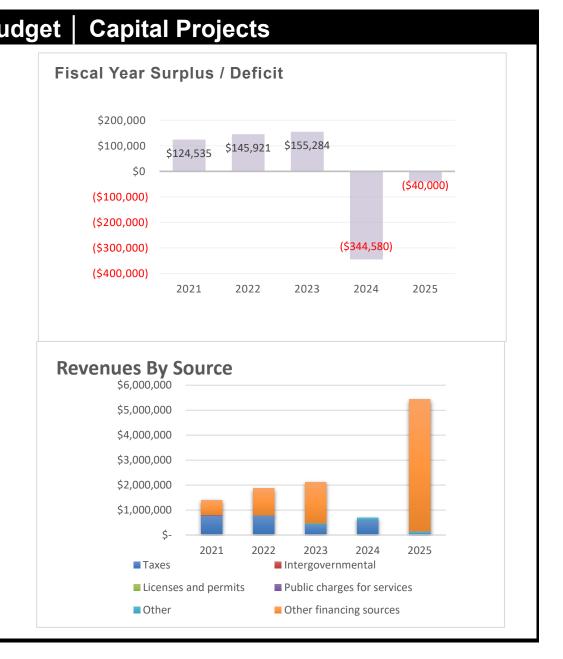

#### VII. PUBLIC HEARING

- 8. Staff presentation of the City's 2025 Budget.
- 9. Public Comment regarding the City's 2025 Budget
- 10. Adjourn the Public Hearing