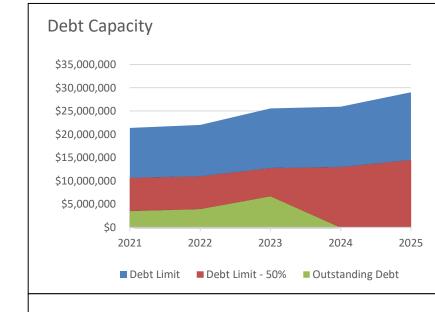

#### VII. PUBLIC HEARING

- 8. Staff presentation of the City's 2025 Budget.
- 9. Public Comment regarding the City's 2025 Budget
- 10. Adjourn the Public Hearing