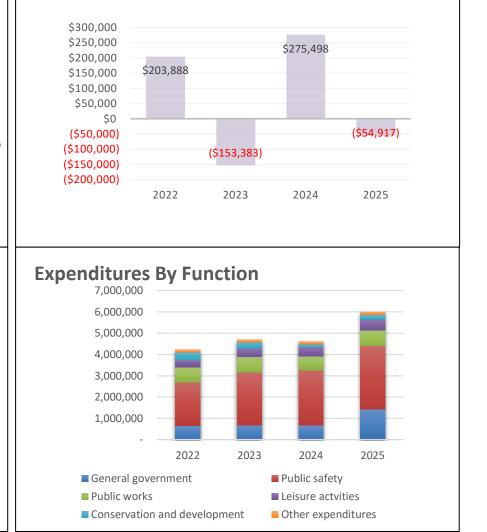

| -              |             |            |
| UNASSIGNED                                                    | 901,482        | 2,126,239      | 1,856,895      |                           | 3,305,746         | 3,250,829      |             |            |
| TOTAL FUND BALANCE                                            | \$3,183,620    | \$ 3,030,248   | \$2,760,904    |                           | \$3,305,746       | \$3,250,829    |             |            |
| Unassigned fund balance as a % of expenditures (Policy = 25%) | 19%            | 43%            | 35%            |                           | 67%               | 51%            |             |            |

### City of Dodgeville 2025 Budget | General Fund

Fiscal Year Surplus / Deficit



**Unassigned Year End Fund Balance** 





#### City of Dodgeville 2025 Budget **Capital Projects** 2024 2021 2022 2023 2024 2024 2025 **\$** $\Delta$ **%** Δ 9 MONTH ACTUAL **ACTUAL ESTIMATED BUDGET** ACTUAL **BUDGET ACTUAL REVENUE** Local property taxes \$ 794,583 \$ 415,411 \$ 591,972 \$ 591,972 \$ 591,972 \$ 70,401 (521,571)-88.11% 794,583 Investment income 1.902 7.636 66,432 70.000 63,322 75.000 65.000 (5,000)-7.14% Miscellaneous 10,000 22,250 22,250 11,500 1,500 15.00% Other financing sources 576,766 1,068,528 1,636,784 269,344 5,285,849 5,016,505 1862.49% **TOTAL REVENUE** 1.398.251 1,870,747 2.118.627 941,316 677,544 689.222 5.432.750 4.491.434 477.14% **EXPENDITURES** 4,312,500 Capital outlay 1,241,218 1,692,320 1,930,845 1,125,000 677,264 1,001,145 5,437,500 383.33% Debt service Principal on long-term debt 28,479 29,7