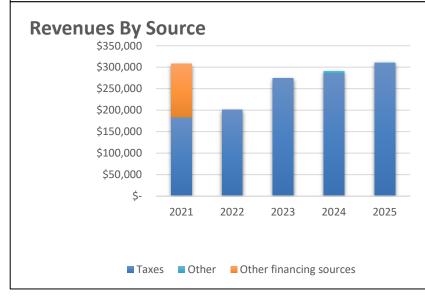

#### VII. PUBLIC HEARING

- 8. Staff presentation of the City's 2025 Budget.
- 9. Public Comment regarding the City's 2025 Budget
- 10. Adjourn the Public Hearing