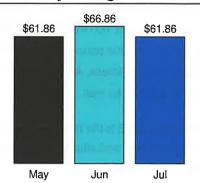

#### SPEC.PURP.LIB. FUND

|                   |                                                 | PERIOD ACTUAL    | YTD ACTUAL | BUDGET     | UNEXPENDED            | PCNT   |
|-------------------|-------------------------------------------------|------------------|------------|------------|-----------------------|--------|
|                   | LIBRARY OPERATIONS                              |                  |            |            |                       |        |
| 150 55115 000 000 | LIBRARY - OPERATING EXPENSE                     | 00               | / 209.03\  | 22 200 00  | 22 600 02             | ( 1.1) |
| 150-55115-000-000 |                                                 | .00<br>20,922.14 |            | 22,300.00  | 22,608.93             | ( 1.4) |
| 150-55115-110-000 | LIBRARY - WAGE ACCOUNT                          | *                | 171,903.15 | 274,450.00 | 102,546.85            | 62.6   |
| 150-55115-111-000 | LIBRARY - SOC & MEDICARE                        | 1,496.47         | 12,315.31  | 20,994.00  | 8,678.69              | 58.7   |
| 150-55115-112-000 | LIBRARY - RETIREMENT                            | 1,091.17         | 9,249.40   | 14,175.00  | 4,925.60              | 65.3   |
| 150-55115-113-000 | LIBRARY - HEALTH INSURANCE                      | 4,153.92         | 33,231.36  | 49,848.00  | 16,616.64<br>1.185.29 | 66.7   |
| 150-55115-114-000 | LIBRARY - DENTAL INSUR<br>LIBRARY - VISION CARE | 325.92           | 2,725.71   | 3,911.00   | ,                     | 69.7   |
| 150-55115-115-000 |                                                 | .00              | .00        | 1,500.00   | 1,500.00              | .0     |
| 150-55115-117-000 | LIBRARY - LIFE INS.                             | 41.05            | 306.14     | 900.00     | 593.86                | 34.0   |
| 150-55115-118-000 | LIBRARY - AFLAC INSUR                           | 124.98           | 999.84     | 2,000.00   | 1,000.16              | 50.0   |
| 150-55115-200-000 | LIBRARY- PROFESSIONAL SERVICES                  | .00              | .00        | 16,387.00  | 16,387.00             | .0     |
| 150-55115-221-000 | LIBRARY- ELECTRIC                               | 344.99           | 2,724.74   | .00        | ( 2,724.74)           | .0     |
| 150-55115-222-000 | LIBRARY- WATER/SEWER                            | 99.92            | 668.72     | .00        | ( 668.72)             | .0     |
| 150-55115-223-000 | LIBRARY- TELEPHONE                              | 140.82           | 1,129.66   | .00        | ( 1,129.66)           | .0     |
| 150-55115-224-000 | LIBRARY- COPIER COSTS                           | 146.52           | 2,583.64   | .00        | ( 2,583.64)           | .0     |
| 150-55115-225-000 | LIBRARY- TEACH (INTERNET)                       | .00              | 600.00     | .00        | ( 600.00)             | .0     |
| 150-55115-231-000 | LIBRARY- SWLS NETSW                             | .00              | 13,792.41  | .00        | ( 13,792.41)          | .0     |
| 150-55115-232-000 | LIBRARY- SWLS TECH SERVICES                     | .00              | 2,195.40   | .00        | ( 2,195.40)           | .0     |
| 150-55115-233-000 | LIBRARY- WILS                                   | .00              | 199.00     | .00        | ( 199.00)             | .0     |
| 150-55115-300-000 | LIBRARY SUPPLIES & EXPENSES                     | .00.             | .00        | 45,770.00  | 45,770.00             | .0     |
| 150-55115-311-000 | LIBRARY - OFFICE SUPPLIES                       | 45.38            | 2,085.89   | .00        | ( 2,085.89)           | .0     |
| 150-55115-312-000 | LIBRARY - ADVERTISING                           | .00              | 120.00     | .00        | ( 120.00)             | .0     |
| 150-55115-313-000 | LIBRARY - POSTAGE                               | .00.             | 179.25     | .00        | ( 179.25)             | .0     |
| 150-55115-321-000 | LIBRARY - BOOKS & MATERIALS                     | 1,727.55         | 13,681.87  | .00        | ( 13,681.87)          | .0     |
| 150-55115-322-000 | LIBRARY - VISUAL                                | 92.15            | 750.69     | .00        | ( 750.69)             | .0     |
| 150-55115-323-000 | LIBRARY - AUDIO                                 | .00              | 1,484.74   | .00        | ( 1,484.74)           | .0     |
| 150-55115-324-000 | LIBRARY - INTERACTIVE                           | .00              | 172.64     | .00        | ( 172.64)             | .0     |
| 150-55115-325-000 | LIBRARY - PERIODICALS                           | .00              | 1,787.44   | .00        | ( 1,787.44)           | .0     |
| 150-55115-326-000 | LIBRARY - NEWSPAPERS                            | 242.84           | 309.19     | .00        | ( 309.19)             | .0     |
| 150-55115-327-000 | LIBRARY - EMATERIALS (WPLC)                     | .00              | 3,969.99   | .00        | ( 3,969.99)           | .0     |
| 150-55115-331-000 | LIBRARY - EQUIPMENT                             | .00              | 1,221.37   | .00        | ( 1,221.37)           | .0     |
| 150-55115-341-000 | LIBRARY - CUSTODIAL SUPPLIES                    | .00              | 12.65      | .00        | ( 12.65)              | .0     |
| 150-55115-351-000 | LIBRARY - BUILDING MAINTENANCE                  | 4.98             | 451.32     | .00        | ( 451.32)             | .0     |
| 150-55115-361-000 | LIBRARY - TRAINING & EDUCATION                  | 864.07           | 1,470.67   | .00        | ( 1,470.67)           | .0     |
| 150-55115-371-000 | LIBRARY - PROGRAMMING                           | 329.46           | 3,138.17   | .00        | ( 3,138.17)           | .0     |
| 150-55115-381-000 | LIBRARY - OUTREACH                              | 61.86            | 656.96     | .00        | ( 656.96)             | .0     |
| 150-55115-390-000 | ANNEX-OTHER SUPPLIES & EXPENS                   | .00              | .00        | 13,800.00  | 13,800.00             | .0     |
| 150-55115-391-000 | LIBRARY - ANNEX UTILITIES                       | 35.96            | 1,931.02   | .00        | ( 1,931.02)           | .0     |
| 150-55115-392-000 | LIBRARY - ANNEX RENT                            | 650.00           | 5,200.00   | .00        | ( 5,200.00)           | .0     |
| 150-55115-393-000 | LIBRARY - ANNEX MAINTENANCE                     | 9.97             | 9.97       | .00        | ( 9.97)               | .0     |
| 150-55115-400-000 | EDUCATION                                       | .00              | .00        | 2,000.00   | 2,000.00              | .0     |
| 150-55115-500-000 | PROGRAMMING                                     | .00              | 13.96      | 3,000.00   | 2,986.04              | .5     |
|                   | TOTAL LIBRARY OPERATIONS                        | 32,952.12        | 292,963.34 | 471,035.00 | 178,071.66            | 62.2   |
|                   | DEPARTMENT 716                                  |                  |            |            |                       |        |
| 150-55716-000-000 | LIBRARY OUTREACH EXP ACCT                       | .00              | 400.00     | 1,500.00   | 1,100.00              | 26.7   |
|                   | TOTAL DEPARTMENT 716                            | .00              | 400.00     | 1,500.00   | 1,100.00              | 26.7   |
|                   |                                                 |                  |            |            |                       |        |