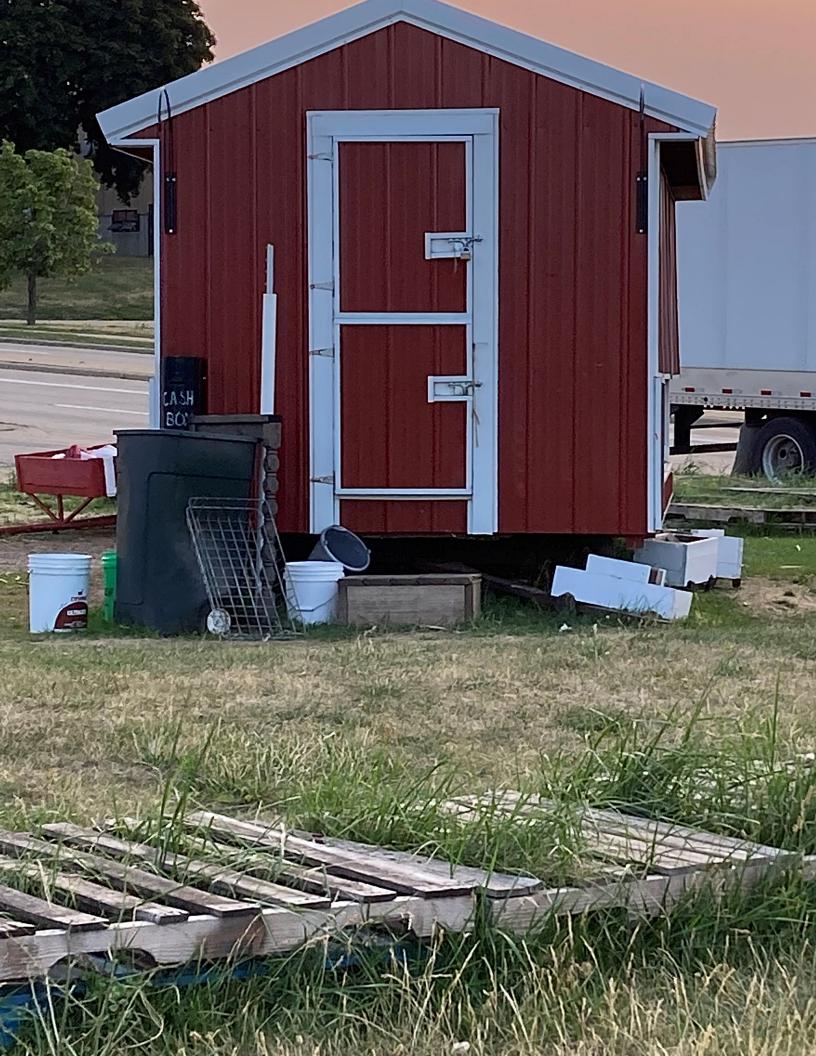

| $\boxtimes$ | No sign permits or design review for said signs                                                                                                       |
|-------------|-------------------------------------------------------------------------------------------------------------------------------------------------------|
| $\boxtimes$ | No permit for the shed on premises                                                                                                                    |
| $\boxtimes$ | No design review for their hay wagon with the sign for flower display                                                                                 |
| Ø           | No building permit or design review for the reefer unit that is there (now considered a structure since no wheels and been there since at least 3/27) |