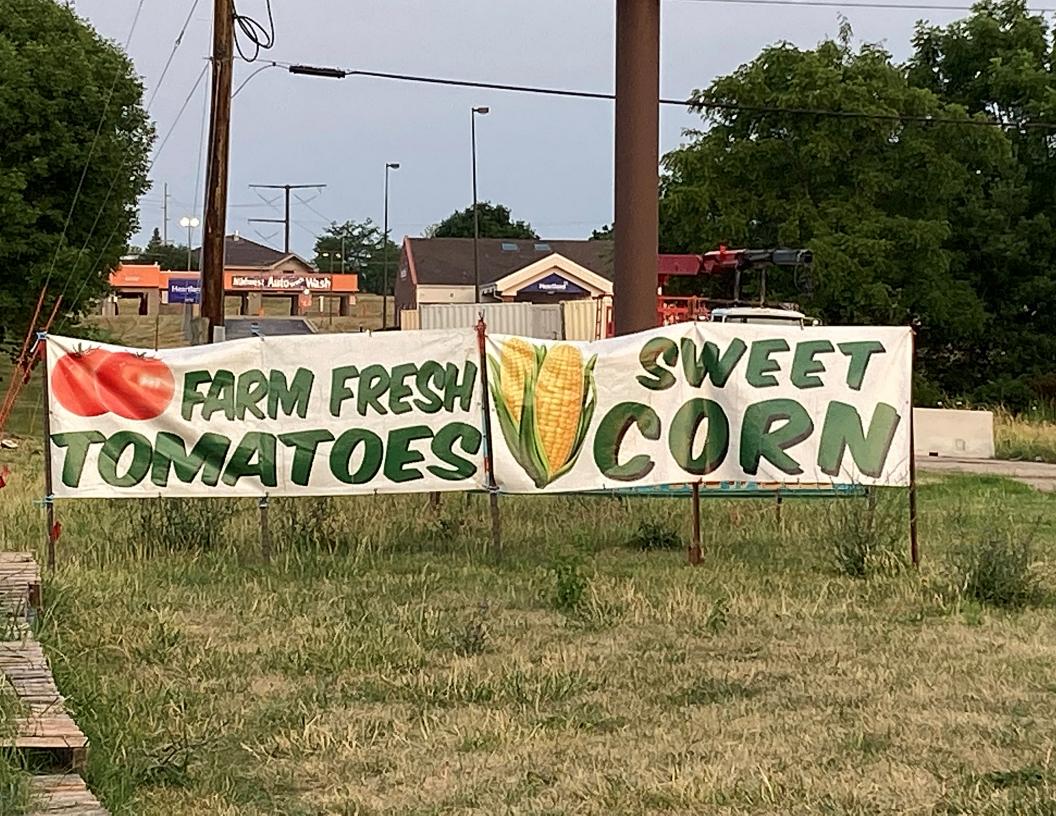

| $\boxtimes$ | No sign permits or design review for said signs                                                                                                       |
|-------------|-------------------------------------------------------------------------------------------------------------------------------------------------------|
| $\boxtimes$ | No permit for the shed on premises                                                                                                                    |
| $\boxtimes$ | No design review for their hay wagon with the sign for flower display                                                                                 |
| Ø           | No building permit or design review for the reefer unit that is there (now considered a structure since no wheels and been there since at least 3/27) |