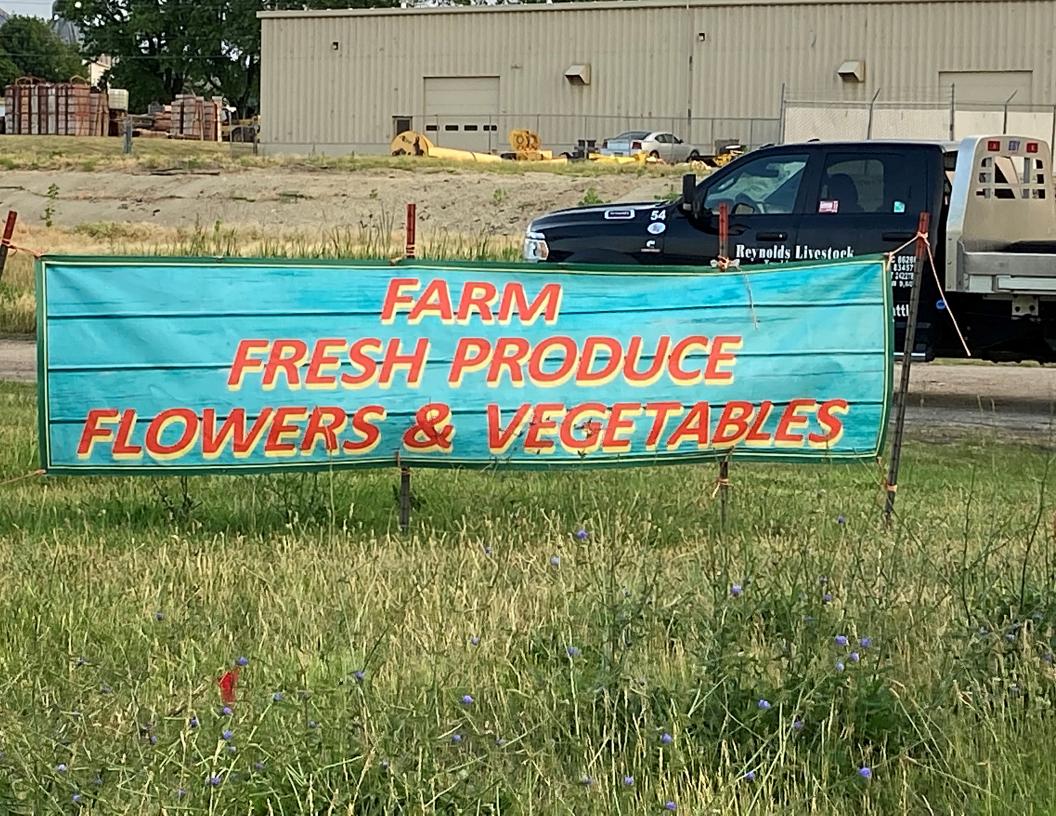

| $\boxtimes$ | No sign permits or design review for said signs                                                                                                       |
|-------------|-------------------------------------------------------------------------------------------------------------------------------------------------------|
| $\boxtimes$ | No permit for the shed on premises                                                                                                                    |
| $\boxtimes$ | No design review for their hay wagon with the sign for flower display                                                                                 |
| Ø           | No building permit or design review for the reefer unit that is there (now considered a structure since no wheels and been there since at least 3/27) |