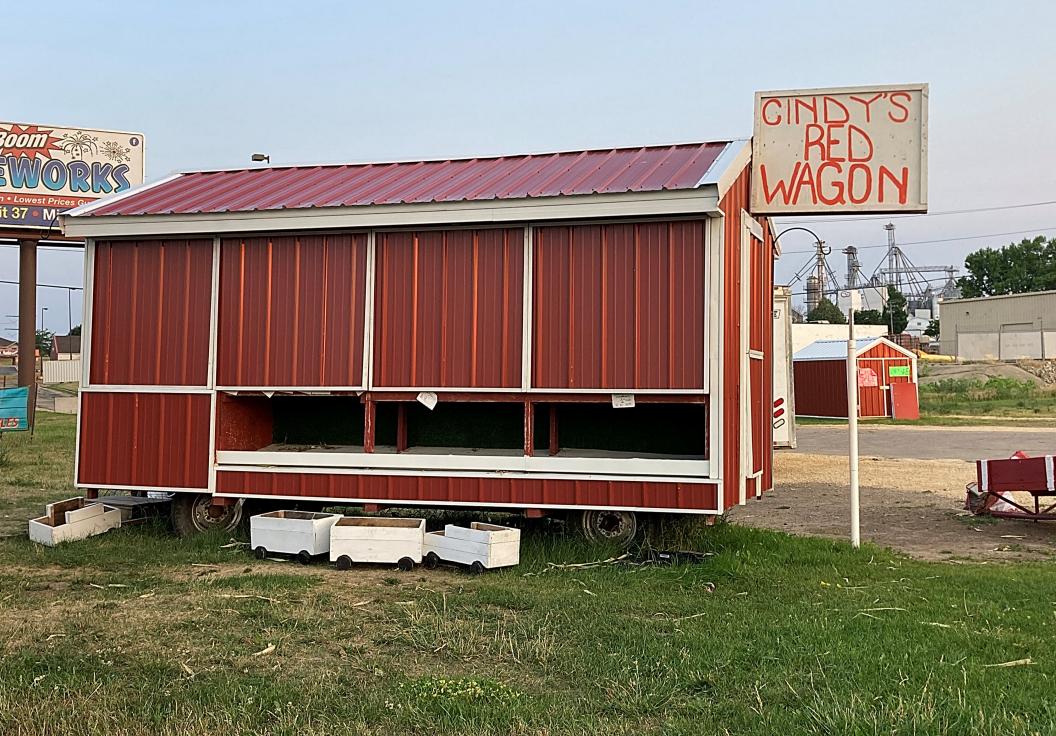

## AGENDA

- 1. Call to order. Roll Call. Confirmation of compliance with the Open Meetings Law.
- 2. Approval of Minutes from June 8, 2023.
- 3. The application of Cindy's Red Wagon LLC, for new signage and sales wagon on their premises used as a Flower /Vegetable sales location at 1206 N. Bequette St., Dodgeville, WI 53533.
- 4. Adjourn

Dodgeville City Hall – 100 E Fountain St- Dodgeville, WI 53533 <u>https://dodgevillewi.gov</u> CITY OF DODGEVILLE DESIGN REVIEW APPLICATION Reference Chapter 17.29

| Fo: Design Review Board                                                                                                                  |                                                                                                            |
|------------------------------------------------------------------------------------------------------------------------------------------|------------------------------------------------------------------------------------------------------------|
| City of Dodgeville                                                                                                                       |                                                                                                            |
| Applicant: CINdys led Wagon LLC                                                                                                          |                                                                                                            |
| Address: 3725 Reynolds Rd.                                                                                                               |                                                                                                            |
| Phone: 608574733 & Email: 10                                                                                                             | nolds in the stock @ not mail. com                                                                         |
| Owner of Property if other than Applicant<br>Name: John / Cindy Reynolds                                                                 |                                                                                                            |
| Address: 3725 Reynolds Ld                                                                                                                |                                                                                                            |
| Phone: 608 574 7338 Email: Ye                                                                                                            | ynoldsilvestock@notionail.co                                                                               |
| -                                                                                                                                        |                                                                                                            |
|                                                                                                                                          | Parcel # 2161142<br>2161132.4                                                                              |
| Street Address of Property: 1206 Begrette St<br>Legal Description:<br>See attuched                                                       |                                                                                                            |
| Legal Description:                                                                                                                       | 2161132.4                                                                                                  |
| Legal Description: p<br>See attuched.                                                                                                    | 2161132.4                                                                                                  |
| Legal Description:<br>See attached<br>Type of Structure: VINY /.<br>Zoning District of Proposed site: ??? B-1+<br>No pictures or other m | 2.6.1132.A<br>2.16.1132.E<br>nedia were submitted to show the sign                                         |
| Legal Description:<br>See attuched<br>Type of Structure: VINY /.<br>Zoning District of Proposed site: ??? B-14                           | 2(6)(132.4<br>2)(6)(132.6<br>edia were submitted to show the sign<br>1. I finally took pictures on 7/11/23 |

| $\boxtimes$ | No sign permits or design review for said signs                                                                                                       |
|-------------|-------------------------------------------------------------------------------------------------------------------------------------------------------|
| $\boxtimes$ | No permit for the shed on premises                                                                                                                    |
| $\boxtimes$ | No design review for their hay wagon with the sign for flower display                                                                                 |
| Ø           | No building permit or design review for the reefer unit that is there (now considered a structure since no wheels and been there since at least 3/27) |

# CITY OF DODGEVILLE SIGN PERMIT APPLICATION

Reference Chapter 17.26

| APPLICANT:     | Re Cindys Red Wagon                                                                                 |
|----------------|-----------------------------------------------------------------------------------------------------|
| Address:       | 3725 Reynolds Rd. Podge                                                                             |
| Telephone No.  | 608 574 7338 Email: Neynold & sues to che Motimal. com                                              |
| OWNER OF L     | AND IF OTHER THAN APPLICANT:                                                                        |
| Name: Cindy    | John Reynolds                                                                                       |
| Address:       | 3725 Reynolds Rd Dodgeville WI 52527                                                                |
| Telephone No.  | 608 574 9338 Email: Veynolds livestod @ hotmar 1.000                                                |
| Names of cont  | ractor, professional engineer, or architect, if any:                                                |
|                |                                                                                                     |
|                |                                                                                                     |
| Street Address | 1206 Bequette St. Dodgeville WI 53533                                                               |
| Size of Sign:  |                                                                                                     |
| PERMIT FEE     | IS \$25.00 PER FACE. No. of Faces: 4                                                                |
|                | ion of Property:                                                                                    |
| see atta       |                                                                                                     |
|                |                                                                                                     |
|                |                                                                                                     |
|                |                                                                                                     |
| Names of adja  | cent and adjoining property owners:                                                                 |
| to West        | 18 to south to East highway 23.<br>Ucloons. North Chinesse restaurant.                              |
| Attach a drawi | ng of sign and sketch of the proposed placement on the property.                                    |
| Date: 611:     | 2   23                                                                                              |
| Applicant Sign | ature: Cynthen & Reynolds.                                                                          |
|                | lustrial signs in the City will have to be approved by either the Design Review Board, or (f in one |
|                | eas of the City, by the Historic Preservation Committee, before a permit can be issued.             |