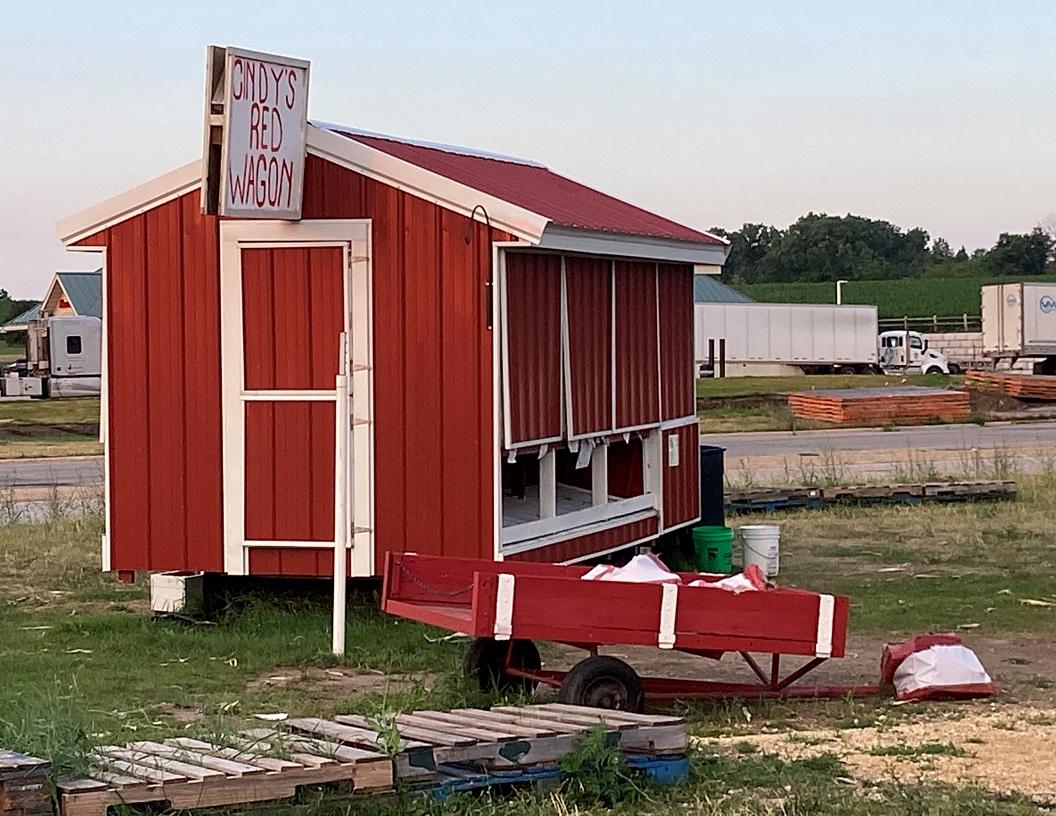

## AGENDA

- 1. Call to order. Roll Call. Confirmation of compliance with the Open Meetings Law.
- 2. Approval of Minutes from June 8, 2023.
- 3. The application of Cindy's Red Wagon LLC, for new signage and sales wagon on their premises used as a Flower /Vegetable sales location at 1206 N. Bequette St., Dodgeville, WI 53533.
- 4. Adjourn

| $\boxtimes$ | No sign permits or design review for said signs                                                                                                       |
|-------------|-------------------------------------------------------------------------------------------------------------------------------------------------------|
| $\boxtimes$ | No permit for the shed on premises                                                                                                                    |
| $\boxtimes$ | No design review for their hay wagon with the sign for flower display                                                                                 |
| Ø           | No building permit or design review for the reefer unit that is there (now considered a structure since no wheels and been there since at least 3/27) |