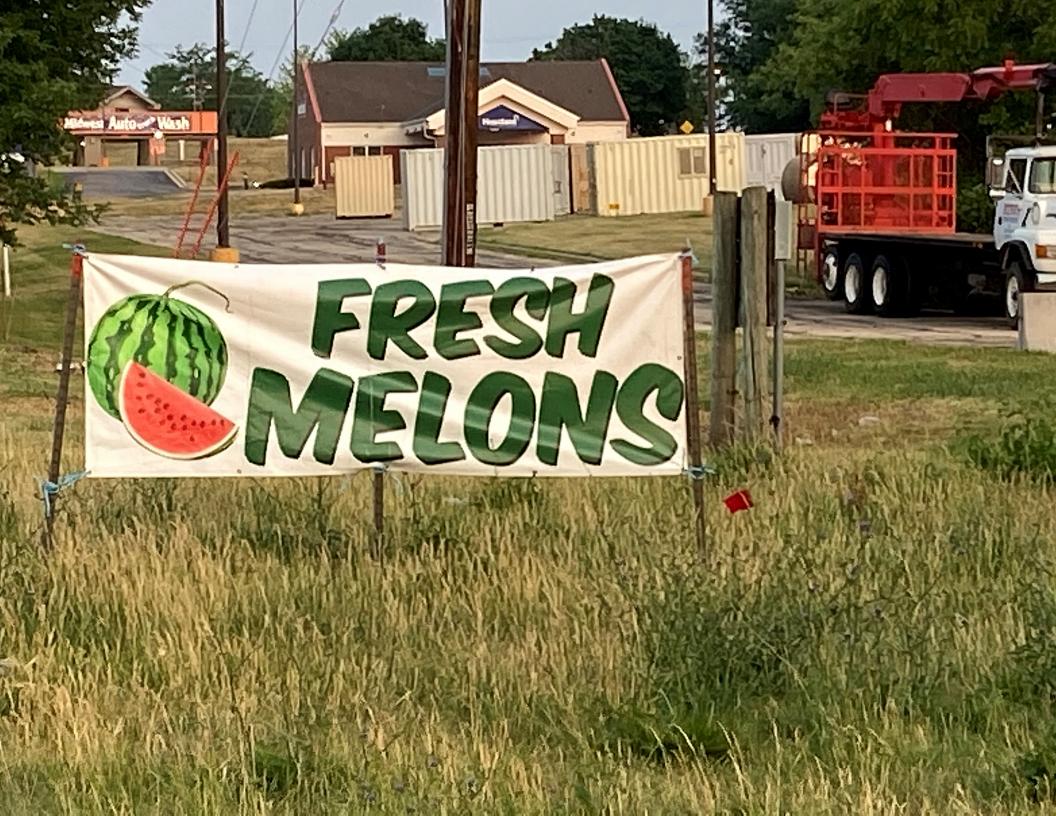

| $\boxtimes$ | No sign permits or design review for said signs                                                                                                       |
|-------------|-------------------------------------------------------------------------------------------------------------------------------------------------------|
| $\boxtimes$ | No permit for the shed on premises                                                                                                                    |
| $\boxtimes$ | No design review for their hay wagon with the sign for flower display                                                                                 |
| Ø           | No building permit or design review for the reefer unit that is there (now considered a structure since no wheels and been there since at least 3/27) |