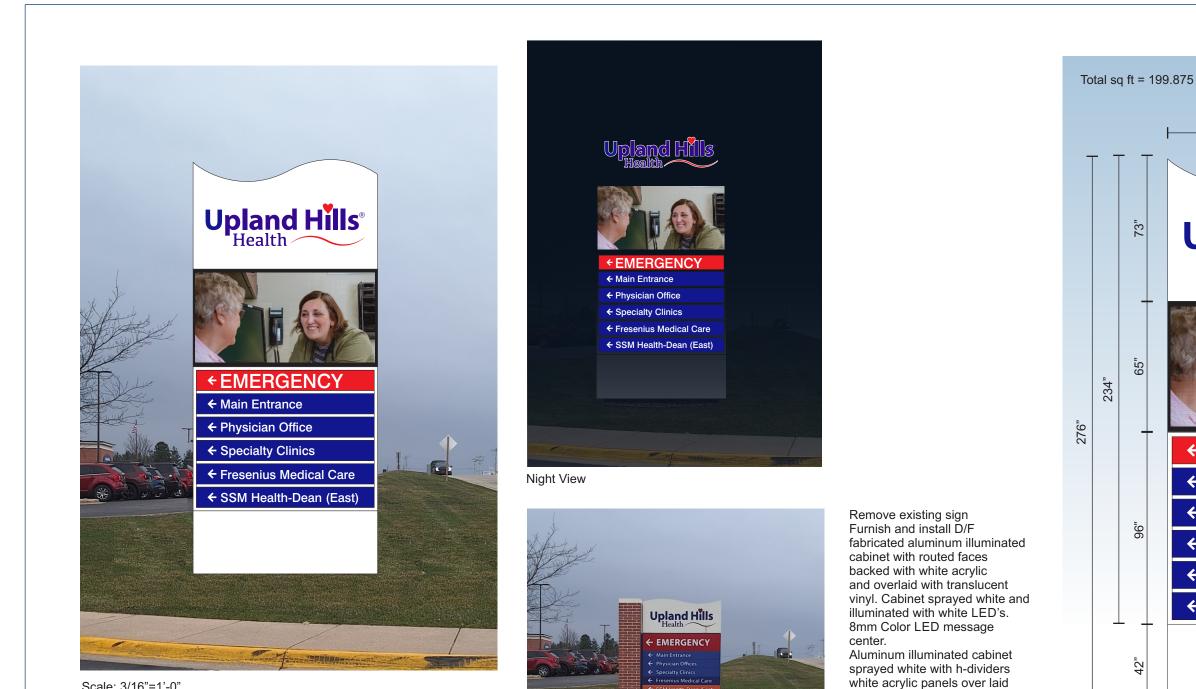

### **IV. NEW BUSINESS**

2. Discussion and possible action to approve new hospital sign for Upland Hills Hospital located at 800 Compassion Way, Dodgeville, WI 53533.

Scale: 3/16"=1'-0"

only. Actual color samples can be obtained from your sales representative upon request.

with translucent vinyl and illuminated with white LED's. Cabinet and message center

sprayed white