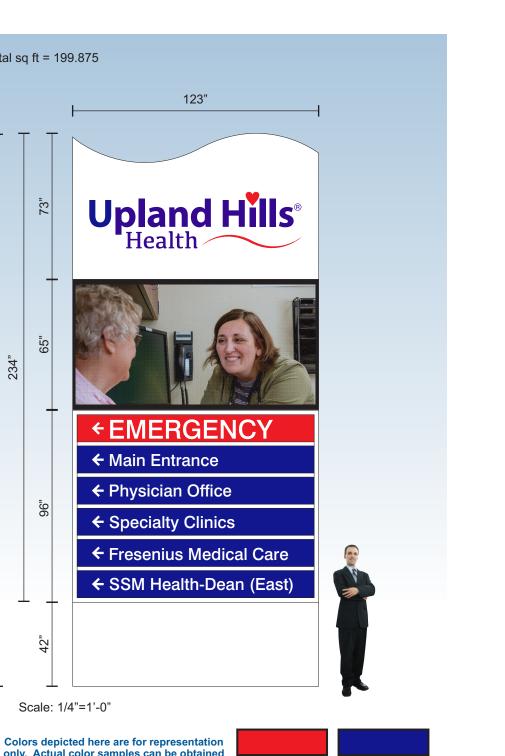

### **IV. NEW BUSINESS**

2. Discussion and possible action to approve new hospital sign for Upland Hills Hospital located at 800 Compassion Way, Dodgeville, WI 53533.

Scale: 3/16"=1'-0"

only. Actual color samples can be obtained from your sales representative upon request.

with translucent vinyl and illuminated with white LED's. Cabinet and message center

sprayed white

Fabricated aluminum pipe cover

Existing

3630-33 Red

PMS 2746