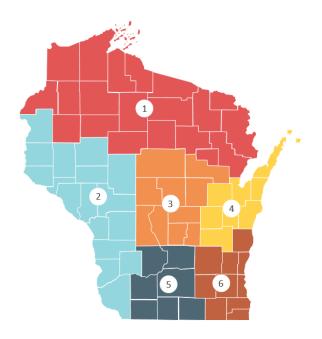

### Responses by Region

| Region 1: Northern             | 54 |
|--------------------------------|----|
| Region 2: Western              | 90 |
| Region 3: Central              | 34 |
| Region 4: Fox Valley-Northeast | 28 |
| Region 5: South Central        | 33 |
| Region 6: Southeast            | 66 |