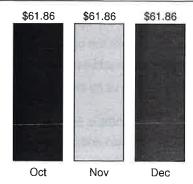

#### Treasurer's Report

Edward Jones account: \$1,024,000.00. Down \$120,000 this year. Marine Credit Union: \$19,245.00. End of year amounts still pending. We have a balance of \$63,000.00 in carryover funds.