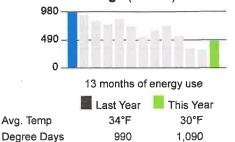

ce, please contact TEACH at teach@wisconsin.gov or 608-261-5054.  Subtotal: |                                                                                     |         |          |     |          |            |
|      | Amou                                                                                                                 | nt Due:                                                                             |         |          |     |          | 600.00     |

# Summary of your current charges

Account Name: **Next Meter Reading:** Service Address:

DODGEVILLE PUBLIC LIBRARY Jan 11, 2023 - Jan 16, 2023

301 N IOWA ST DODGEVILLE, WI 53533





**Electric** 

\$83.11

Electric Meter: 490089292 Meter Reading

19,907 Dec 12 Nov 11 19,429

478 kWh

Your Electric Usage (in kWh)



Avg. Daily Use This Month = 15.42 kWh



Gas

\$211.43

Gas Meter: 430025531 Meter Reading

Dec 12 Nov 11

3,897 175 CCF

4.072

**Heat Factor Adjustment** 

175 CCF 1.068387

187 therms

Your Gas Usage (in therms)



Account Number 1734128140 **Bill Date** Dec 12, 2022

**Previous Balance** \$138.75 Payment Received -\$138.75 Balance Forward \$0.00 **Current Charges** \$294.54

> Amount Due on Jan 03, 2023 294.54

If paid after Jan 03, 2023 \$297.48

Questions? Contact us at:

alliantenergy.com 1.800.ALLIANT

(1.800.255.4268)

P.O. Box 3062 Cedar Rapids IA 52406-3062

Take care of it online

You can pay your bill, view your energy use and sign up for payments options in My Account at alliantenergy.com/myaccount

(See page 2 for details of charges)



Please return this portion with your