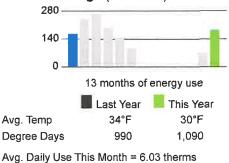

| Amou                                                                                                                 | nt Due:                                                                             |         |          |     |          | 600.00     |

# Summary of your current charges

Account Name: **Next Meter Reading:** Service Address:

DODGEVILLE PUBLIC LIBRARY Jan 11, 2023 - Jan 16, 2023

301 N IOWA ST DODGEVILLE, WI 53533





**Electric** 

\$83.11

Electric Meter: 490089292 Meter Reading

19,907 Dec 12 Nov 11 19,429

478 kWh

Your Electric Usage (in kWh)



Avg. Daily Use This Month = 15.42 kWh



Gas

\$211.43

Gas Meter: 430025531 Meter Reading

Dec 12 Nov 11

3,897 175 CCF

4.072

**Heat Factor Adjustment** 

175 CCF 1.068387

187 therms

Your Gas Usage (in therms)



Account Number 1734128140 **Bill Date** Dec 12, 2022

**Previous Balance** \$138.75 Payment Received -\$138.75 Balance Forward \$0.00 **Current Charges** \$294.54

> Amount Due on Jan 03, 2023 294.54

If paid after Jan 03, 2023 \$297.48

Questions? Contact us at:

alliantenergy.com 1.800.ALLIANT

(1.800.255.4268)

P.O. Box 3062 Cedar Rapids IA 52406-3062

Take care of it online

You can pay your bill, view your energy use and sign up for payments options in My Account at alliantenergy.com/myaccount

(See page 2 for details of charges)



Please return this portion with your payment.



Cedar Rapids, IA 52406 - 3062

Amount Due Jan 03, 2023 294.54 \$ Amount enclosed if \$ Different From Above If paid after Jan 03, 2023 \$ 297.48

010394 000008830 Վիելիլենիցիցյանիրը իրիկինականությերի ինկան