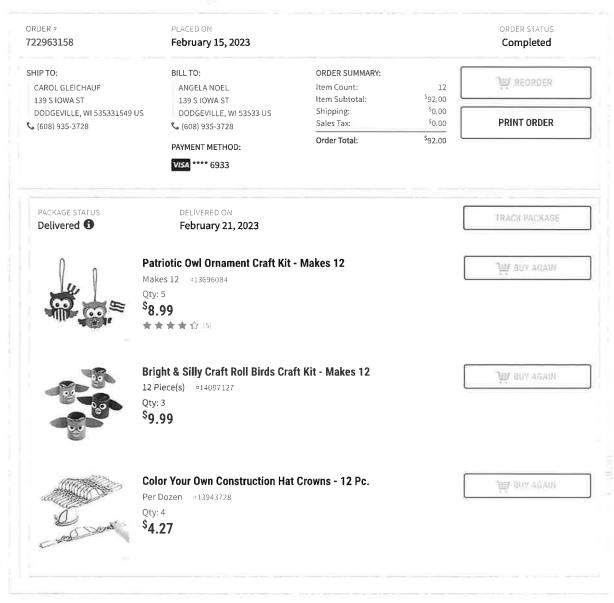

## INVOICE

CITY OF DODGEVILLE STATE OF WISCONSIN

TO : Library February 27, 2023 Fund # 150-55115-

| Category  | Product/Service                                                                                                               | Company Name              | Invoice #:             | Amount:  |
|-----------|-------------------------------------------------------------------------------------------------------------------------------|---------------------------|------------------------|----------|
|           | Copier Lease                                                                                                                  | GFC Leasing               | 100799663              | 323.94   |
| 55115-321 | Books                                                                                                                         | Baker & Taylor            | 2037311133, 2037302538 | 1,000.59 |
| 55115-351 | Telephone System<br>Update                                                                                                    | Strang Heating & Electric | 39161                  | 65.00    |
| 55115-311 | Various office<br>supplies (copy<br>paper, staff<br>meeting snacks,<br>funeral plant for C.<br>Murphy)                        | Elan (Visa Credit Card)   | 08136933-FEB23         | 143.78   |
| 55115-313 | 300 stamps (Costco                                                                                                            | Elan (Visa Credit Card)   | 08136933-FEB23         | 179.25   |
| 55115-321 | Juvenile books<br>(Usborne)                                                                                                   | Elan (Visa Credit Card)   | 08136933-FEB23         | 118.73   |
| 55115-322 | 4 Adult DVDs<br>(Amazon)                                                                                                      | Elan (Visa Credit Card)   | 08136933-FEB23         | 69.86    |
| 55115-361 | CCBC Membership<br>for C. Gleichauf;<br>Library Legislative<br>Day expenses for<br>A. Noel                                    | Elan (Visa Credit Card)   | 08136933-FEB23         | 64.34    |
| 55115-371 | Spring/Summer<br>craft supplies;<br>cookies for M.<br>Antoine book talk<br>(Oriental trading,<br>Amazon, Costco,<br>Michaels) | Elan (Visa Credit Card)   | 08136933-FEB23         | 549.61   |
|           |                                                                                                                               |                           |                        |          |
|           |                                                                                                                               |                           |                        |          |
|           |                                                                                                                               |                           |                        |          |
|           |                                                                                                                               |                           |                        |          |
|           |                                                                                                                               |                           |                        |          |
|           |                                                                                                                               |                           |                        |          |
|           |                                                                                                                               |                           |                        |          |
|           |                                                                                                                               |                           |                        | 2,515.10 |