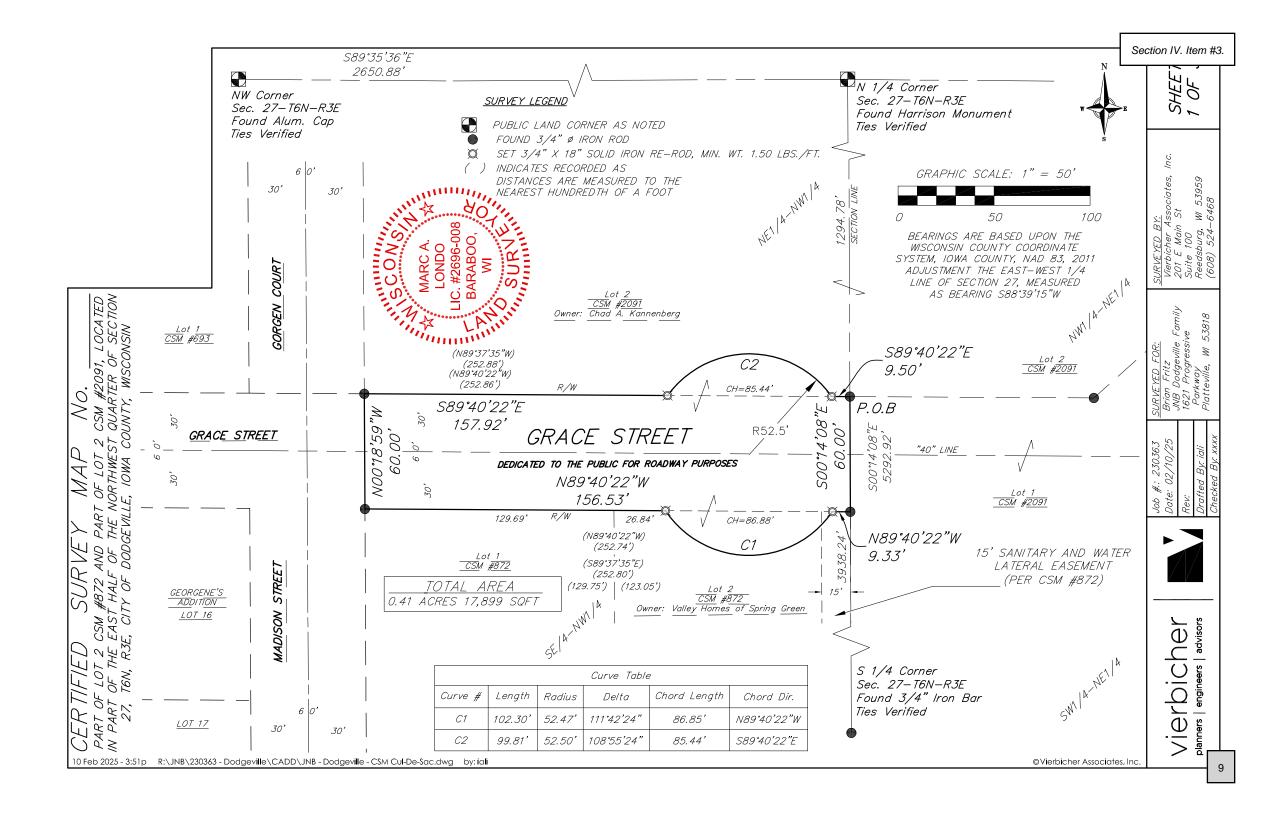

## **IV. NEW BUSINESS**

- 2. Discussion and possible action to approve the proposed Certified Survey Map creating two lots currently owned by Susan Donaldson located in the SW 1/4 of Section 34, T6N, R3E, City of Dodgeville and Town of Dodgeville (Parcels #216-1226, 216-1227 & 216-1419).
- <u>3.</u> Discussion and possible action to approve a Certified Survey Map for property owned by Chad Kannenberg for the purpose of dividing property for right-of-way located in the E1/2 of the NW quarter of Section 27, T6N, R3E of the City of Dodgeville (Parcel 216-1077).

# CERTIFIED SURVEY MAP No.

PART OF LOT 2 CSM #872 AND PART OF LOT 2 CSM #2091, LOCATED IN PART OF THE EAST HALF OF THE NORTHWEST QUARTER OF SECTION 27, T6N, R3E, CITY OF DODGEVILLE, IOWA COUNTY, WISCONSIN

## <u>SURVEYOR'S</u> CERTIFICATE

© Vierbicher Associates

I, Marc A. Londo, Wisconsin Professional Land Surveyor No. 2696, hereby certify: That in full compliance with the provisions of Chapter 236 of the Wisconsin Statutes, Chapter A–E7 of the Wisconsin Administrative Code and the subdivision regulations of the City of Dodgeville, and under the direction of Brian Fritz, owner of JNB Dodgeville Family, LP, I have surveyed, divided, mapped and dedicated this Certified Survey Map; that such plat correctly represents all exterior boundaries and the subdivision of the land surveyed; and that this land is located in the City of Dodgeville, lowa County, Wisconsin, containing 0.41 acres of land and described as follows:

Lands described in CSM #872 and CSM #2091, located in part of the East Half of the Northwest Quarter of Section 27, T6N, R3E, City of Dodgeville, lowa County Wisconsin

Commencing at a found Harrison Monument at the North Quarter Corner of Section 27, T6N, R3E; Thence, S00°14'08"W, along the East line of the Northwest Quarter of said Section 27, 1294.63 feet, to a found <sup>3</sup>/<sub>4</sub>" diameter iron rod at the Point of Beginning (P.O.B.) of this description;

Thence, S00114'08"E, 60.00 feet to a found  $\frac{3}{4}$ " diameter iron rod at the northeast corner of Lot 2 CSM #872;

Thence, N89'40'22"W, 9.33 feet, to a set <sup>3</sup>/4" diameter iron rod and the beginning of a non tangent curve concave to the north; Thence, 102.32 feet along said non tangent curve concave to the north, having a radius of 52.50 feet and an included angle of 111'39'56",(a chord of 86.88 feet which bears N89'40'22"W)(C1), to a set <sup>3</sup>/4" diameter iron rod at the end of said curve; Thence, N89'40'22"W, 156.53 feet to a found <sup>3</sup>/4" diameter iron rod and the northwest corner of Lot 1 CSM #872 and the east right of way of Madison Street:

Thence, N00'18'59"W, 60.00 feet along the east right of way line of Madison Street, 60.00 feet, to a found <sup>3</sup>/4" diameter iron rod at the southeast corner of the right of way of Gorgen Street and the southwest corner of Lot 2 CSM #2091; Thence, N89'40'22"E, along the south line of Lot 2 CSM #2091, 157.92 feet to a set <sup>3</sup>/4" diameter iron rod and the beginning of a non tangent curve concave to the south;

Thence, N894022 E, along the south line of Lot 2 com  $\pi^{2}$ con, rough lot 2 com  $\pi^{2}$ con, rough lot 2 con  $\pi^{2}$ con  $\pi^{$ 

Certified Survey Map contains 0.41 Ac., 17,899 Sq. Ft. and is subject to all other easements and rights-of-way of record.