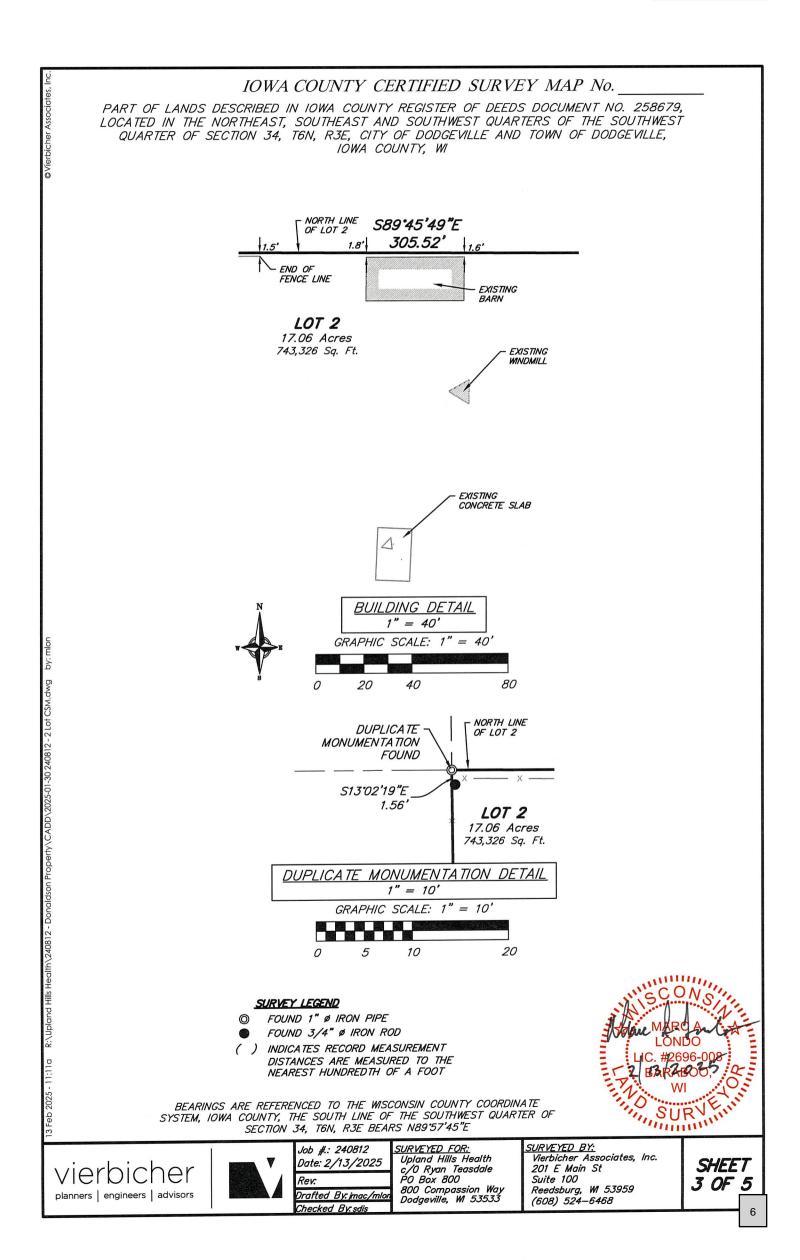

## **IV. NEW BUSINESS**

- 2. Discussion and possible action to approve the proposed Certified Survey Map creating two lots currently owned by Susan Donaldson located in the SW 1/4 of Section 34, T6N, R3E, City of Dodgeville and Town of Dodgeville (Parcels #216-1226, 216-1227 & 216-1419).
- <u>3.</u> Discussion and possible action to approve a Certified Survey Map for property owned by Chad Kannenberg for the purpose of dividing property for right-of-way located in the E1/2 of the NW quarter of Section 27, T6N, R3E of the City of Dodgeville (Parcel 216-1077).

# Application for Review of Plat or CSM per Chapter 20 of City Ordinance by City Plan Commission

| <b>Current Property Owner/s</b> | Address           | City, State, Zip | Email or Phone       |
|---------------------------------|-------------------|------------------|----------------------|
| SUSAN A. DONALDSON              | 1704 5. SPRING DR | SPRING GREEN, WI |                      |
|                                 |                   | 53588            |                      |
|                                 |                   |                  |                      |
|                                 |                   |                  |                      |
|                                 |                   |                  |                      |
| Applicant's Agent               | Address           | City, State, Zip | Email or Phone       |
| SCOTT DISCHLER                  |                   |                  | solis@vierbicher.com |
| VIERBICHER ASSOCIATE            | S ZOIE, MAIN ST   | REEDSBURG, WI    | 608-963-5985         |
|                                 |                   | 53959            |                      |

## Current parcel #'s involved and Current Zoning classification (include legal descriptions on separate sheet)

| Parcel #    | Current Zoning | Proposed Zoning or use of property     |
|-------------|----------------|----------------------------------------|
|             |                | (this application does not include     |
|             |                | review or approval of a zoning change) |
| 216-1226    | ??? A-G        | ? ?? WILL BE REZONED IN THE FUTURE     |
| 216-1227    | ??? A-G        | ??? in (1 ) 1 (1 (1 (1                 |
|             | ???            | ???                                    |
| TOWN PARCEL | ???            | ???                                    |
| 008-1419    | ??? AI         | ??? WILL BE ANNEXED IN THE FLITURE     |
|             | ???            | ???                                    |
|             | ???            | ???                                    |

#### Describe the nature of the proposed development

| THE CSM IS BEING DONE TO CREATE PARCELS THAT |  |
|----------------------------------------------|--|
| WILL BE PURCHASED BY UPLAND HILLS FOR FUTURE |  |
| DEVELOPMENT.                                 |  |
|                                              |  |