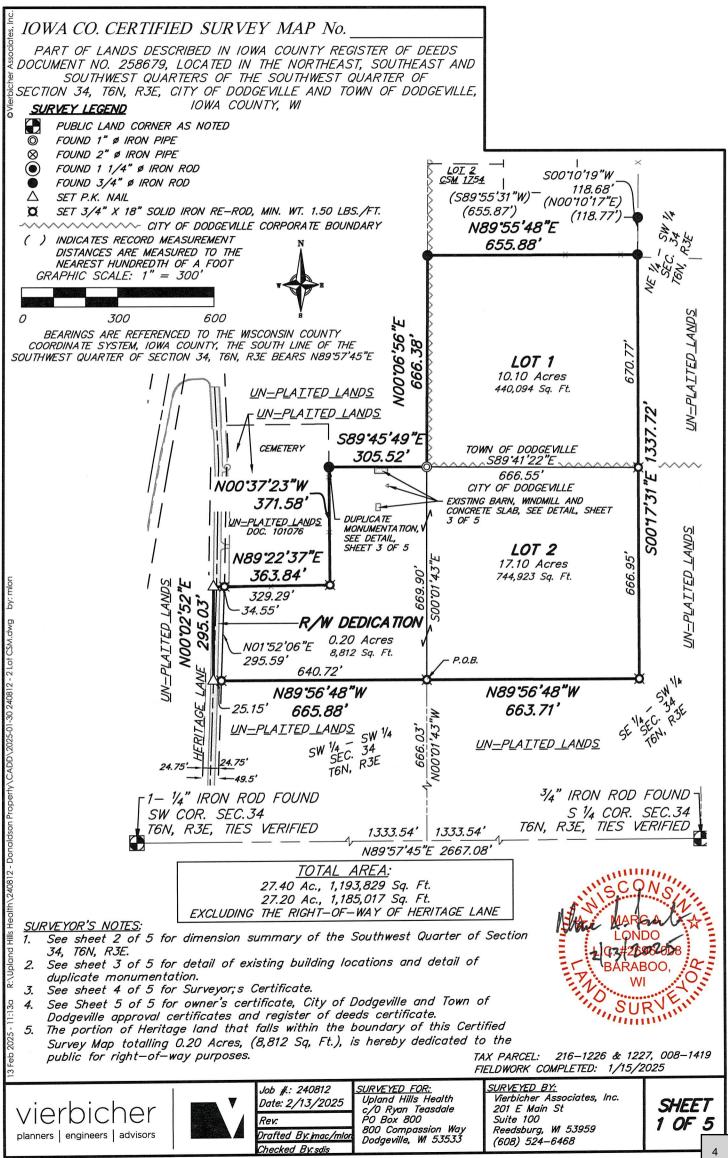

## **IV. NEW BUSINESS**

- 2. Discussion and possible action to approve the proposed Certified Survey Map creating two lots currently owned by Susan Donaldson located in the SW 1/4 of Section 34, T6N, R3E, City of Dodgeville and Town of Dodgeville (Parcels #216-1226, 216-1227 & 216-1419).
- <u>3.</u> Discussion and possible action to approve a Certified Survey Map for property owned by Chad Kannenberg for the purpose of dividing property for right-of-way located in the E1/2 of the NW quarter of Section 27, T6N, R3E of the City of Dodgeville (Parcel 216-1077).

# Application for Review of Plat or CSM per Chapter 20 of City Ordinance by City Plan Commission

| <b>Current Property Owner/s</b> | Address           | City, State, Zip | Email or Phone       |
|---------------------------------|-------------------|------------------|----------------------|
| SUSAN A. DONALDSON              | 1704 5. SPRING DR | SPRING GREEN, WI |                      |
|                                 |                   | 53588            |                      |
|                                 |                   |                  |                      |
|                                 |                   |                  |                      |
|                                 |                   |                  |                      |
| Applicant's Agent               | Address           | City, State, Zip | Email or Phone       |
| SCOTT DISCHLER                  |                   |                  | solis@vierbicher.com |
| VIERBICHER ASSOCIATE            | S ZOIE, MAIN ST   | REEDSBURG, WI    | 608-963-5985         |
|                                 |                   | 53959            |                      |

## Current parcel #'s involved and Current Zoning classification (include legal descriptions on separate sheet)

| Parcel #    | Current Zoning | Proposed Zoning or use of property     |
|-------------|----------------|----------------------------------------|
|             |                | (this application does not include     |
|             |                | review or approval of a zoning change) |
| 216-1226    | ??? A-G        | ? ?? WILL BE REZONED IN THE FUTURE     |
| 216-1227    | ??? A-G        | ??? in (1 ) 1 (1 (1 (1                 |
|             | ???            | ???                                    |
| TOWN PARCEL | ???            | ???                                    |
| 008-1419    | ??? AI         | ??? WILL BE ANNEXED IN THE FLITURE     |
|             | ???            | ???                                    |
|             | ???            | ???                                    |

#### Describe the nature of the proposed development

| THE CSM IS BEING DONE TO CREATE PARCELS THAT |  |
|----------------------------------------------|--|
| WILL BE PURCHASED BY UPLAND HILLS FOR FUTURE |  |
| DEVELOPMENT.                                 |  |
|                                              |  |