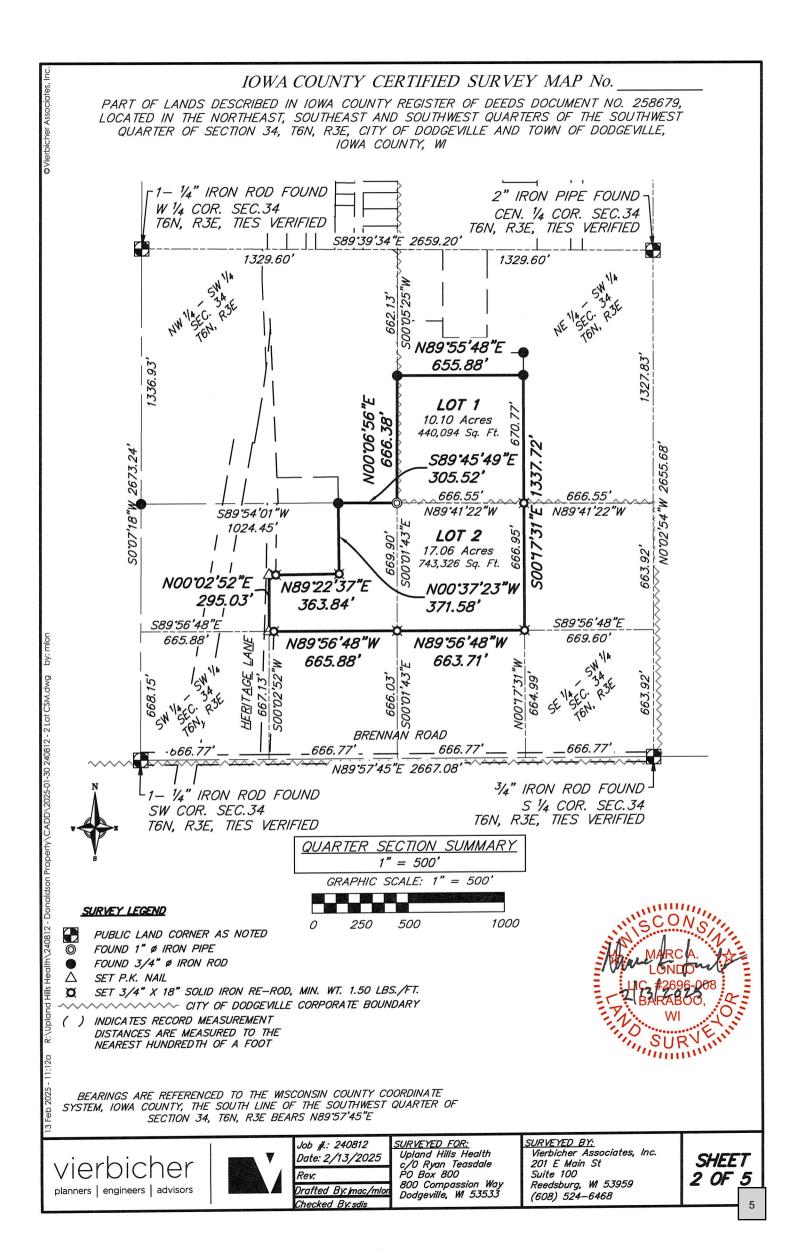

## **IV. NEW BUSINESS**

- 2. Discussion and possible action to approve the proposed Certified Survey Map creating two lots currently owned by Susan Donaldson located in the SW 1/4 of Section 34, T6N, R3E, City of Dodgeville and Town of Dodgeville (Parcels #216-1226, 216-1227 & 216-1419).
- <u>3.</u> Discussion and possible action to approve a Certified Survey Map for property owned by Chad Kannenberg for the purpose of dividing property for right-of-way located in the E1/2 of the NW quarter of Section 27, T6N, R3E of the City of Dodgeville (Parcel 216-1077).

# Application for Review of Plat or CSM per Chapter 20 of City Ordinance by City Plan Commission

| <b>Current Property Owner/s</b> | Address           | City, State, Zip | Email or Phone       |
|---------------------------------|-------------------|------------------|----------------------|
| SUSAN A. DONALDSON              | 1704 5. SPRING DR | SPRING GREEN, WI |                      |
|                                 |                   | 53588            |                      |
|                                 |                   |                  |                      |
|                                 |                   |                  |                      |
|                                 |                   |                  |                      |
| Applicant's Agent               | Address           | City, State, Zip | Email or Phone       |
| SCOTT DISCHLER                  |                   |                  | solis@vierbicher.com |
| VIERBICHER ASSOCIATE            | S ZOIE, MAIN ST   | REEDSBURG, WI    | 608-963-5985         |
|                                 |                   | 53959            |                      |

## Current parcel #'s involved and Current Zoning classification (include legal descriptions on separate sheet)

| Parcel #    | Current Zoning | Proposed Zoning or use of property     |
|-------------|----------------|----------------------------------------|
|             |                | (this application does not include     |
|             |                | review or approval of a zoning change) |
| 216-1226    | ??? A-G        | ? ?? WILL BE REZONED IN THE FUTURE     |
| 216-1227    | ??? A-G        | ??? in (1 ) 1 (1 (1 (1                 |
|             | ???            | ???                                    |
| TOWN PARCEL | ???            | ???                                    |
| 008-1419    | ??? AI         | ??? WILL BE ANNEXED IN THE FLITURE     |
|             | ???            | ???                                    |
|             | ???            | ???                                    |

#### Describe the nature of the proposed development

| THE CSM IS BEING DONE TO CREATE PARCELS THAT |  |
|----------------------------------------------|--|
| WILL BE PURCHASED BY UPLAND HILLS FOR FUTURE |  |
| DEVELOPMENT.                                 |  |
|                                              |  |