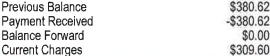

| Journal         | Reference<br>Number | Payee or Description                                                                       | Debit<br>Amount      | Credit<br>Amount | Balance    |  |
|-----------------|---------------------|--------------------------------------------------------------------------------------------|----------------------|------------------|------------|--|
| 150 11000       | 000 000 SDEC DI     | JRP.LIB. FUND CASH                                                                         |                      |                  | _          |  |
| 150-11000       |                     | 28/2023 (02/23) Balance                                                                    | .00 *                | .00 *            | 247,212.60 |  |
| CA-CDA          |                     | Fund Allocation - Created: 03/08/23 9:43 AM                                                | .00                  | 608.34-          | 247,212.00 |  |
| CA-CDA          |                     | Fund Allocation - Created: 03/23/23 9:52 AM                                                |                      | 21.842.97-       |            |  |
| CA-CDA          |                     | Fund Allocation - Created: 03/23/23 8:09 AM                                                |                      | 1,889.96-        |            |  |
| CA-CDP          |                     | Fund Allocation - Created: 03/14/23 6:30 AM                                                |                      | 9,707.31-        |            |  |
| CA-CDP          |                     | Fund Allocation - Created: 03/30/23 2:49 PM                                                |                      | 9,707.31-        |            |  |
| CA-CDF<br>CA-CR |                     |                                                                                            | 1 0 1 0 7 1          | 9,912.75-        |            |  |
| CA-CR           |                     | und Allocation - Created: 03/30/23 10:38 AM<br>und Allocation - Created: 03/30/23 11:22 AM | 1,848.71<br>1.848.71 |                  |            |  |
| CA-CR           |                     | und Allocation - Created: 03/30/23 11.22 AW                                                | 1,848.71             |                  |            |  |
| CA-CR           |                     | und Allocation - Created: 03/30/23 2:30 PM                                                 | 1,848.71             |                  |            |  |
| CA-CR<br>CA-PB  |                     | and Allocation - Created: 03/30/23 2.31 PM                                                 | 1,040.71             | 3,552.07-        |            |  |
| CA-PB           |                     | and Allocation - Created: 03/30/23 2:49 PM                                                 |                      | 3,573.45-        |            |  |
| CA-PB           |                     | 31/2023 (03/23) Period Totals and Balance                                                  | 7,394.84 *           | 51,086.85- *     | 203,520.59 |  |
|                 | 03/3                | 51/2023 (03/23) Fellou Totals and Balance                                                  | 7,594.04             | 31,000.03-       | 203,320.39 |  |
| 150-11101       | I-000-000 LIBRAR    | /-POOLED CASH                                                                              |                      |                  |            |  |
|                 | 02/2                | 28/2023 (02/23) Balance                                                                    | .00 *                | .00 *            | .00        |  |
|                 | 03/3                | 31/2023 (03/23) Period Totals and Balance                                                  | .00 *                | .00 *            | .00        |  |
|                 |                     |                                                                                            |                      |                  |            |  |
| 150-11300       |                     | EQUIP FUND - STATE PL                                                                      |                      |                  |            |  |
|                 |                     | 28/2023 (02/23) Balance                                                                    | .00 *                | .00 *            | .00        |  |
|                 | 03/3                | 31/2023 (03/23) Period Totals and Balance                                                  | .00 *                | .00 *            | .00        |  |
| 150-12100       | 0-000-000 TAXE RE   | CEIVABLE - LIBRARY                                                                         |                      |                  |            |  |
|                 |                     | 28/2023 (02/23) Balance                                                                    | .00 *                | .00 *            | .00        |  |
|                 |                     | 31/2023 (03/23) Period Totals and Balance                                                  | .00 *                | .00 *            | .00        |  |
|                 |                     | , , ,                                                                                      |                      |                  |            |  |
| 150-15102       | 2-000-000 DUE FRO   | OM GENERAL CITY                                                                            |                      |                  |            |  |
|                 | 02/2                | 28/2023 (02/23) Balance                                                                    | .00 *                | .00 *            | .00        |  |
|                 | 03/3                | 31/2023 (03/23) Period Totals and Balance                                                  | .00 *                | .00 *            | .00        |  |