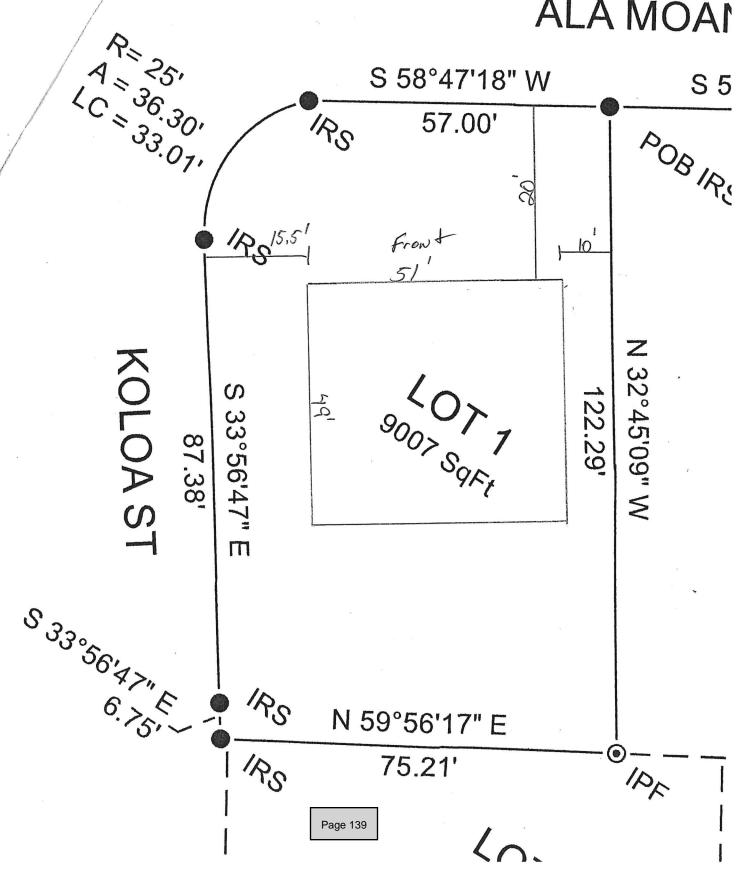

#### Action Agenda.

- **14. 2025-093:** Motion to approve the Planning Commission recommendation to allow a residence within 15'6" of the front yard setback on a lot with 2 front yard setbacks. The property address is 10860 Ala Moana St. The tax parcel number is 067H-2-25-087.001. The property is in an R-6 zoning district. It is a corner lot which requires 2 front yard setbacks of 20'. The variance requested is 4'6". The Case File Number is 202500134.
- **15. 2025-094**: Motion to approve the Planning Commission recommendation to to allow an accessory structure (screened porch) within 1" of the residence. The property address is 6417 Kome Dr. The tax parcel number is 068R-2-41-097.000. The property is in an R-6 zoning district and flood zone AE. The setback for an accessory structure is 10' from the residence. The variance requested is 9'11". The Case File Number is 202500140.
- **16. 2025-095:** Motion to approve the the Planning Commission recommendation for a re-subdivision of tax parcel number 131E-1-13-006.009 to create 2 parcels. The property is located on Veterans Dr. and is in the C1 General Commercial District. The parcel is owned by CAYO HUESO, LLC, represented by Michael Casano. The Case File Number is 202500167.