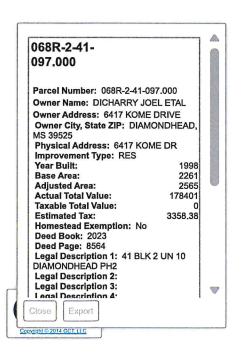

#### Action Agenda.

- **14. 2025-093:** Motion to approve the Planning Commission recommendation to allow a residence within 15'6" of the front yard setback on a lot with 2 front yard setbacks. The property address is 10860 Ala Moana St. The tax parcel number is 067H-2-25-087.001. The property is in an R-6 zoning district. It is a corner lot which requires 2 front yard setbacks of 20'. The variance requested is 4'6". The Case File Number is 202500134.
- **15. 2025-094**: Motion to approve the Planning Commission recommendation to to allow an accessory structure (screened porch) within 1" of the residence. The property address is 6417 Kome Dr. The tax parcel number is 068R-2-41-097.000. The property is in an R-6 zoning district and flood zone AE. The setback for an accessory structure is 10' from the residence. The variance requested is 9'11". The Case File Number is 202500140.
- **16. 2025-095:** Motion to approve the the Planning Commission recommendation for a re-subdivision of tax parcel number 131E-1-13-006.009 to create 2 parcels. The property is located on Veterans Dr. and is in the C1 General Commercial District. The parcel is owned by CAYO HUESO, LLC, represented by Michael Casano. The Case File Number is 202500167.