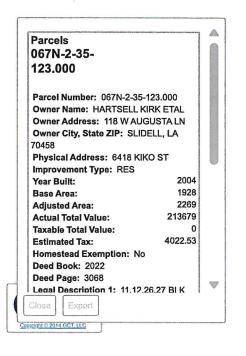

#### **Resolutions:**

**3. 2025-092:** Motion to adopt Resolution 2025-013 thereby abandoning a 5' drainage/utility easement on each side of the common property line between lots 11 and 12, Diamondhead Phase 2, Unit 10, Block 20. The parcel number is 067N-2-35-123.000. The physical street address is 6411 lona St.

## PROPERTY OWNER PARCEL INFORMATION CHANGE REQUEST FORM

| PARCEL NUMBER                                                      | CURRENT TA             | XES PAID YESNO                                                         |
|--------------------------------------------------------------------|------------------------|------------------------------------------------------------------------|
| Denied Reason For Den<br>Approved                                  | ial                    |                                                                        |
| THIS IS NOT FOR PLANNING CHECK WITH YOUR PROPER Reason For Change: | ER ZONING AUTHORITY    |                                                                        |
| Parcel Combination Combine With Parcel Number                      |                        | THE LAND                                                               |
| Parcels To Be Deleted                                              |                        | 201 M. A.                                                              |
| Parcel Split                                                       |                        |                                                                        |
| Parent Parcel Number $067$ Split Into $2$ Parcels                  | <i>N-2-35-123.∞</i> 0  | 1 Parcel Lots 26+27<br>1 Parcel Lots 11+12<br>Based on attached Survey |
| Billing Address Change New Address                                 |                        | 1                                                                      |
| Parcel Number (s).                                                 | SE// request the above | changes be made to the above                                           |
| Signature: 985-960-1                                               | 994Da                  | te: 8-21-2024                                                          |

WHEREAS the Mayor and City Council (the Governing Body) of the City of Diamondhead, Mississippi (the City), acting for and on behalf of the City, hereby finds and determines as follows:

- 1. The City currently has a 5' drainage/utility easement on each side of the common property line between lots 11 and 12, Diamondhead Phase 2, Unit 10, Block 20.
- 2. Garrett Williams is the owner of lots 11 and 12, Diamondhead Phase 2, Unit 10, Block 20. The parcel number is 067N-2-35-123.000. The physical street address is 6411Aiona St.
- 3. Further, the City hereby abandons and/or vacates the drainage/utility easements for the full width and length as petitioned except for the front and rear drainage and utility easement. These drainage/utility easements are 5' drainage and utility easements on each side of the common property line between lots 11 and 12, Diamondhead Phase 2, Unit 10, Block 20.