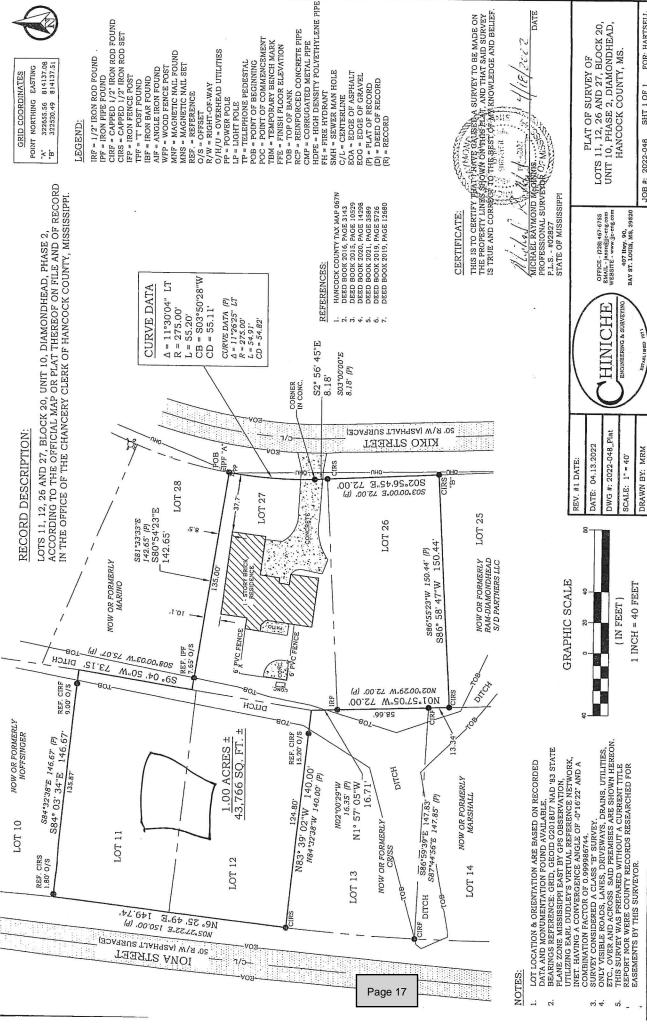

#### **Resolutions:**

**3. 2025-092:** Motion to adopt Resolution 2025-013 thereby abandoning a 5' drainage/utility easement on each side of the common property line between lots 11 and 12, Diamondhead Phase 2, Unit 10, Block 20. The parcel number is 067N-2-35-123.000. The physical street address is 6411 lona St.

Garrett Williams is requesting the abandonment of the 5' drainage/utility easements on either side of the common property lines between Lots 11 and 12, Diamondhead Phase 2, Unit 10, Block 20 for the purpose of constructing a residence with the street address of 6411 Iona St.

Lots 11 and 12, Block 20, Unit 10, Diamondhead, Phase 2, according to the official map or plat thereof on file and of record in the office of the Chancery Clerk of Hancock County, Mississippi.

Together with all and singular the rights, privileges, improvements and appurtenances to the same belonging or in any wise appertaining.

WHEREAS the Mayor and City Council (the Governing Body) of the City of Diamondhead, Mississippi (the City), acting for and on behalf of the City, hereby finds and determines as follows:

- 1. The City currently has a 5' drainage/utility easement on each side of the common property line between lots 11 and 12, Diamondhead Phase 2, Unit 10, Block 20.
- 2. Garrett Williams is the owner of lots 11 and 12, Diamondhead Phase 2, Unit 10, Block 20. The parcel number is 067N-2-35-123.000. The physical street address is 6411Aiona St.
- 3. Further, the City hereby abandons and/or vacates the drainage/utility easements for the full width and length as petitioned except for the front and rear drainage and utility easement. These drainage/utility easements are 5' drainage and utility easements on each side of the common property line between lots 11 and 12, Diamondhead Phase 2, Unit 10, Block 20.