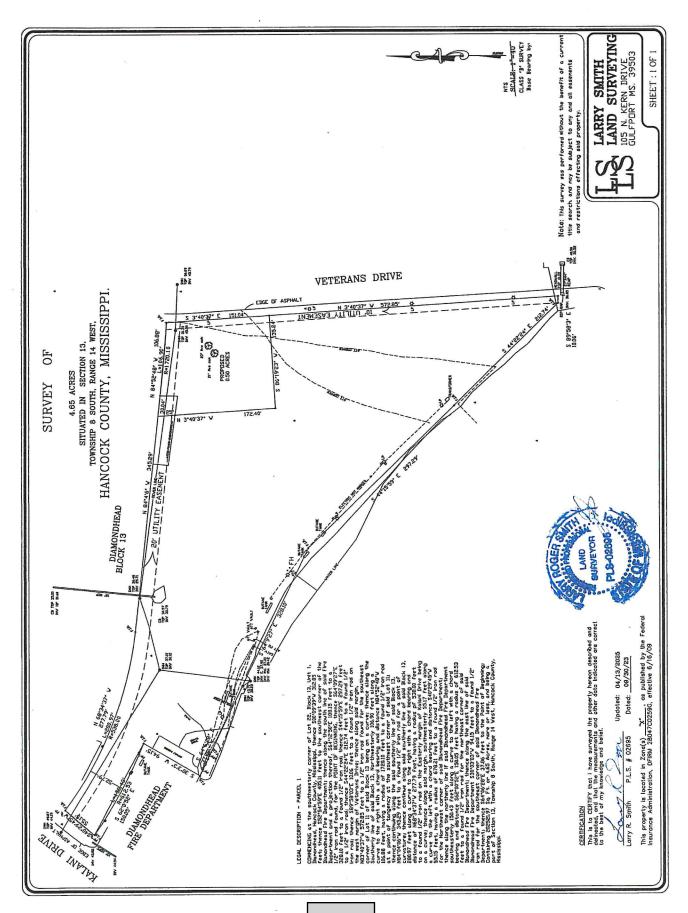

#### **Resolutions:**

**3. 2025-092:** Motion to adopt Resolution 2025-013 thereby abandoning a 5' drainage/utility easement on each side of the common property line between lots 11 and 12, Diamondhead Phase 2, Unit 10, Block 20. The parcel number is 067N-2-35-123.000. The physical street address is 6411 lona St.

WHEREAS the Mayor and City Council (the Governing Body) of the City of Diamondhead, Mississippi (the City), acting for and on behalf of the City, hereby finds and determines as follows:

- 1. The City currently has a 5' drainage/utility easement on each side of the common property line between lots 11 and 12, Diamondhead Phase 2, Unit 10, Block 20.
- 2. Garrett Williams is the owner of lots 11 and 12, Diamondhead Phase 2, Unit 10, Block 20. The parcel number is 067N-2-35-123.000. The physical street address is 6411Aiona St.
- 3. Further, the City hereby abandons and/or vacates the drainage/utility easements for the full width and length as petitioned except for the front and rear drainage and utility easement. These drainage/utility easements are 5' drainage and utility easements on each side of the common property line between lots 11 and 12, Diamondhead Phase 2, Unit 10, Block 20.

NOW, THEREFORE, BE IT RESOLVED BY THE GOVERNING BODY OF THE CITY, AS FOLLOWS:

4. SECTION 1. That the Governing Body of the City will hereby abandon the selected drainage/utility easements with respect to lots 11 and 12, Diamondhead Phase 2, Unit 10, Block 20, described in bullet #3. The Diamondhead Public Works, Diamondhead Water & Sewer District and CEPA do not have any objections.

SECTION 2. It is agreed and understood that Garrett Williams will be responsible for the filing of all necessary documents with the Chancery Clerk of Hancock County, Mississippi.