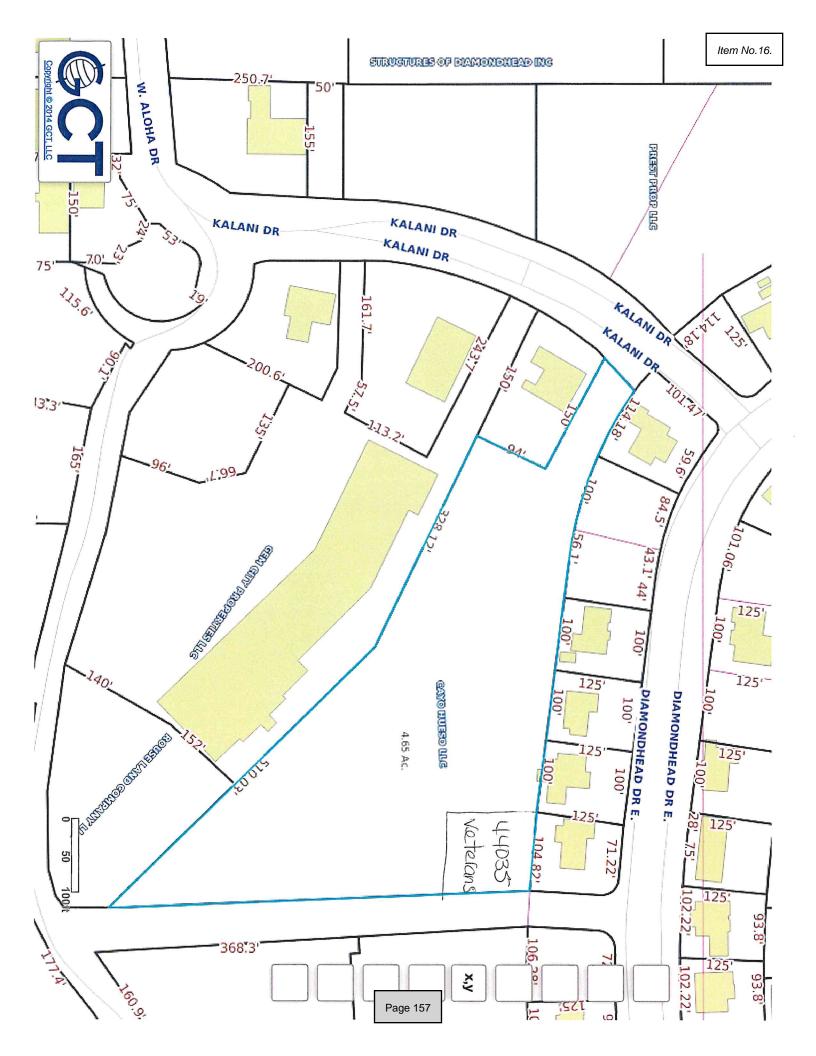

#### Action Agenda.

- **14. 2025-093:** Motion to approve the Planning Commission recommendation to allow a residence within 15'6" of the front yard setback on a lot with 2 front yard setbacks. The property address is 10860 Ala Moana St. The tax parcel number is 067H-2-25-087.001. The property is in an R-6 zoning district. It is a corner lot which requires 2 front yard setbacks of 20'. The variance requested is 4'6". The Case File Number is 202500134.
- **15. 2025-094**: Motion to approve the Planning Commission recommendation to to allow an accessory structure (screened porch) within 1" of the residence. The property address is 6417 Kome Dr. The tax parcel number is 068R-2-41-097.000. The property is in an R-6 zoning district and flood zone AE. The setback for an accessory structure is 10' from the residence. The variance requested is 9'11". The Case File Number is 202500140.
- **16. 2025-095:** Motion to approve the the Planning Commission recommendation for a re-subdivision of tax parcel number 131E-1-13-006.009 to create 2 parcels. The property is located on Veterans Dr. and is in the C1 General Commercial District. The parcel is owned by CAYO HUESO, LLC, represented by Michael Casano. The Case File Number is 202500167.