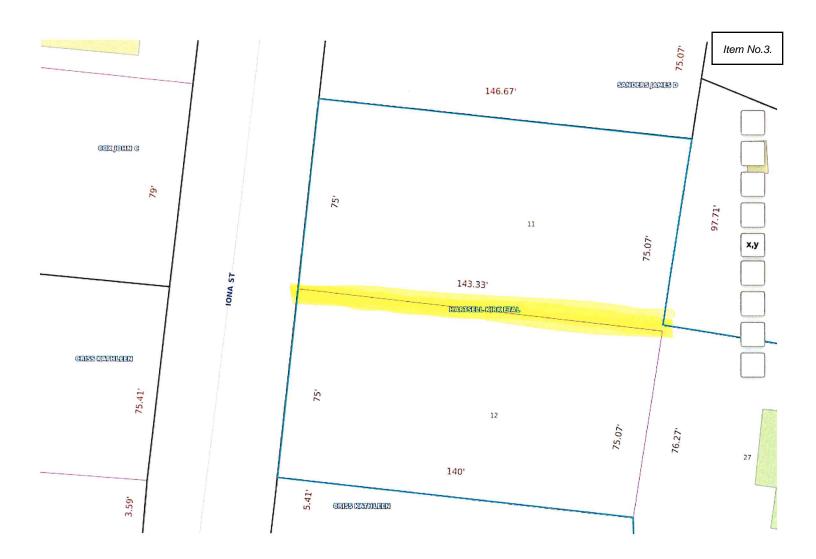

#### **Resolutions:**

**3. 2025-092:** Motion to adopt Resolution 2025-013 thereby abandoning a 5' drainage/utility easement on each side of the common property line between lots 11 and 12, Diamondhead Phase 2, Unit 10, Block 20. The parcel number is 067N-2-35-123.000. The physical street address is 6411 lona St.

Garrett Williams is requesting the abandonment of the 5' drainage/utility easements on either side of the common property lines between Lots 11 and 12, Diamondhead Phase 2, Unit 10, Block 20 for the purpose of constructing a residence with the street address of 6411 Iona St.

Lots 11 and 12, Block 20, Unit 10, Diamondhead, Phase 2, according to the official map or plat thereof on file and of record in the office of the Chancery Clerk of Hancock County, Mississippi.

Together with all and singular the rights, privileges, improvements and appurtenances to the same belonging or in any wise appertaining.

WHEREAS the Mayor and City Council (the Governing Body) of the City of Diamondhead, Mississippi (the City), acting for and on behalf of the City, hereby finds and determines as follows:

- 1. The City currently has a 5' drainage/utility easement on each side of the common property line between lots 11 and 12, Diamondhead Phase 2, Unit 10, Block 20.
- 2. Garrett Williams is the owner of lots 11 and 12, Diamondhead Phase 2, Unit 10, Block 20. The parcel number is 067N-2-35-123.000. The physical street address is 6411Aiona St.
- 3. Further, the City hereby abandons and/or vacates the drainage/utility easements for the full width and length as petitioned except for the front and rear drainage and utility easement. These drainage/utility easements are 5' drainage and utility easements on each side of the common property line between lots 11 and 12, Diamondhead Phase 2, Unit 10, Block 20.