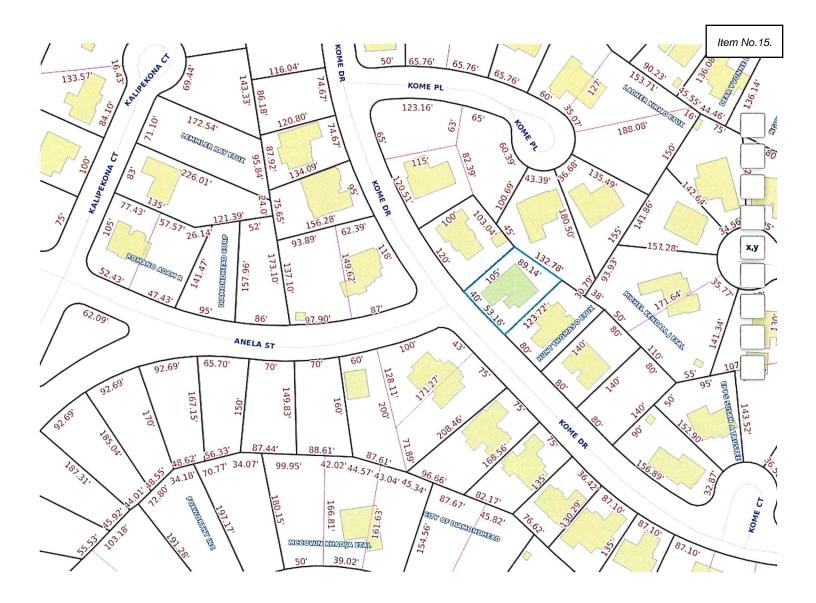

#### Action Agenda.

- **14. 2025-093:** Motion to approve the Planning Commission recommendation to allow a residence within 15'6" of the front yard setback on a lot with 2 front yard setbacks. The property address is 10860 Ala Moana St. The tax parcel number is 067H-2-25-087.001. The property is in an R-6 zoning district. It is a corner lot which requires 2 front yard setbacks of 20'. The variance requested is 4'6". The Case File Number is 202500134.
- **15. 2025-094**: Motion to approve the Planning Commission recommendation to to allow an accessory structure (screened porch) within 1" of the residence. The property address is 6417 Kome Dr. The tax parcel number is 068R-2-41-097.000. The property is in an R-6 zoning district and flood zone AE. The setback for an accessory structure is 10' from the residence. The variance requested is 9'11". The Case File Number is 202500140.
- **16. 2025-095:** Motion to approve the the Planning Commission recommendation for a re-subdivision of tax parcel number 131E-1-13-006.009 to create 2 parcels. The property is located on Veterans Dr. and is in the C1 General Commercial District. The parcel is owned by CAYO HUESO, LLC, represented by Michael Casano. The Case File Number is 202500167.