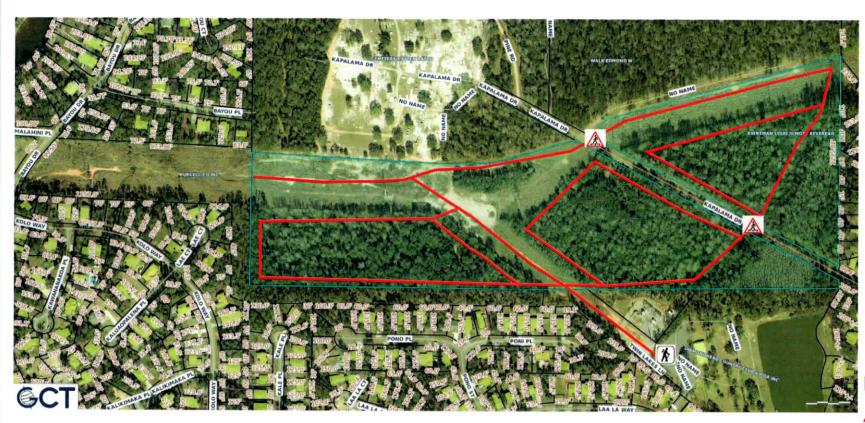

|



Source: The master plan of the greenways, sidewalks, nature trails, etc. that was developed as part of the Envision Diamondhead 2040 comprehensive plan.

\*This proposal addresses the area shaded in yellow

# Land Ownership



# **Proposed Trail**



- Over 2 miles of trails for Diamondhead citizens
- All land owned by the Diocese of Biloxi
- Trail Head Begins at Twin Lakes
- Trail could eventually connect to Bayou Drive Kayak Launch
- Trail project would be an Eagle Scout project for Diamondhead resident Nathan Pyron

Trail Head



A Pedestrian Road Crossing

**Proposed Trail** 

Request City of Diamondhead Meet with Diocese of Biloxi Attorney to Formally Obtain an Easement for the Trails Described Above

# Goals

| Œ  | Safety       | <ul> <li>Trail maps, mile markers, trail markers</li> <li>Signage indicates the difficulty of the trails</li> <li>Benches posted along the trails for rest</li> <li>Warning signs regarding potentially dangerous wildlife and plants (e.g. snakes, poison ivy, etc.)</li> <li>Trails designed to be wide enou