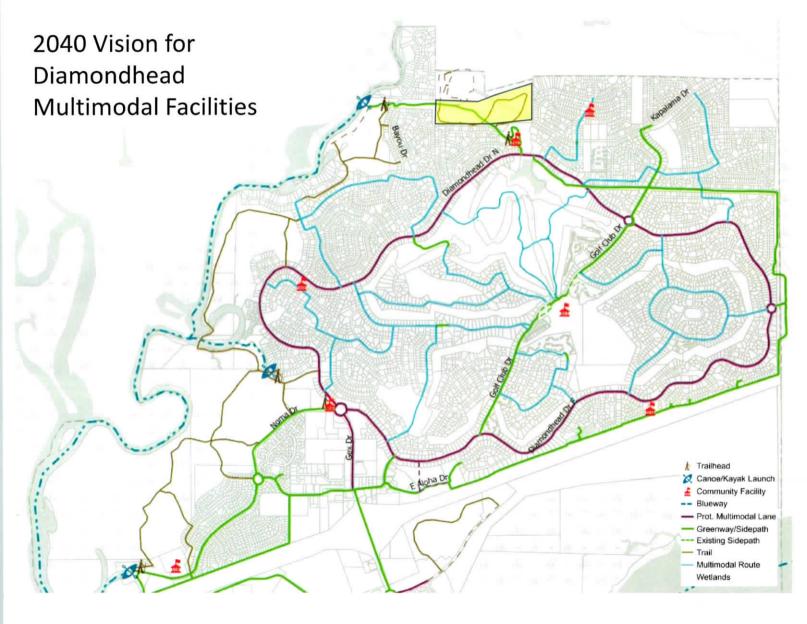

|
| COUNCIL ACTION: Approved Denied Tabled/Deferred Info Only Completed:                                                                                                                                                                                                                                                                                                                                                                                                                                                                                                                                                                                                                                                                          |



Source: The master plan of the greenways, sidewalks, nature trails, etc. that was developed as part of the Envision Diamondhead 2040 comprehensive plan.

\*This proposal addresses the area shaded in yellow

# Land Ownership



# **Proposed Trail**



- Over 2 miles of trails for Diamondhead citizens
- All land owned by the Diocese of Biloxi
- Trail Head Begins at Twin Lakes
- Trail could eventually connect to Bayou Drive Kayak Launch
- Trail project would be an Eagle Scout project for Diamondhead resident Nathan Pyron

Trail Head



A Pedestrian Road Crossing

**Proposed Trail** 

Request City of Diamondhead Meet with Diocese of Biloxi Attorney to Formally Obtain an Easement for the Trails Described Above

# Goals

| Œ  | Safety       | <ul> <li>Trail maps, mile markers, trail markers</l