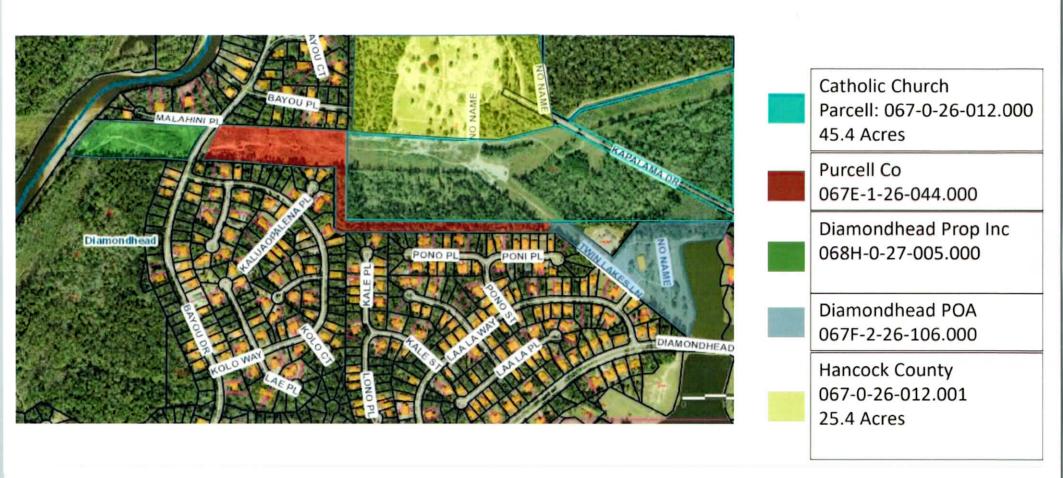

|



Source: The master plan of the greenways, sidewalks, nature trails, etc. that was developed as part of the Envision Diamondhead 2040 comprehensive plan.

\*This proposal addresses the area shaded in yellow

# Land Ownership



# **Proposed Trail**



- Over 2 miles of trails for Diamondhead citizens
- All land owned by the Diocese of Biloxi
- Trail Head Begins at Twin Lakes
- Trail could eventually connect to Bayou Drive Kayak Launch
- Trail project would be an Eagle Scout project for Diamondhead resident Nathan Pyron

Trail Head



A Pedestrian Road Crossing

**Proposed Trail** 

Request City of Diamondhead Meet with Diocese of Biloxi Attorney to Formally Obtain an Easement for the Trails Described Above

# Goals

| Œ  | Safety       | <ul> <li>Trail maps, mile markers, trail markers</li> <li>Signage indicates the difficulty of the trails</li> <li>Benches posted along the trails for rest</li> <li>Warning signs regarding potentially dangerous wildlife and plants (e.g. snakes, poison ivy, etc.)</li> <li>Trails