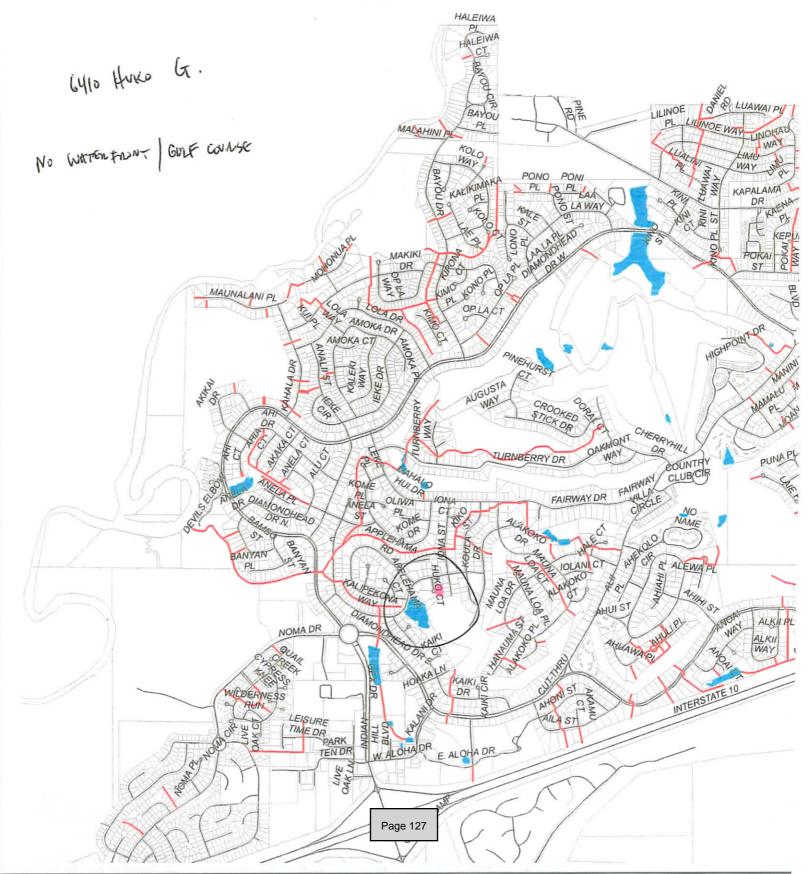

2022, the Planning Commission did not make a recommendation as the motion to approve the variance as requested failed to pass with 3 voting yes and 4 abstaining.

- **19. 2023-054:** Motion to concur with the Planning Commission recommendation to grant a variance from the Zoning Ordinance (Article 4.5.5 G) to allow the construction of a 1,800 square foot residence on a lot designated 2,000 square foot minimum. The variance granted is 200 square feet. The property address is 6410 Huko Court. The tax parcel number is 131D-2-13-009.000.The property is in a R-1 zoning district. The minimum square footage for this lot is 2,000. The Case File Number is 202200450.
- 20. 2023-055: Motion to authorize the Planning Commission to publish and hold a public hearing for the purpose of updating Section 308.3 of the Subdivision Regulations allowing the maximum length of a cul-de-sac to 750 feet in accordance with the 2018 edition of International Fire Code Section D103. The Planning Commission shall make a recommendation to the Council.