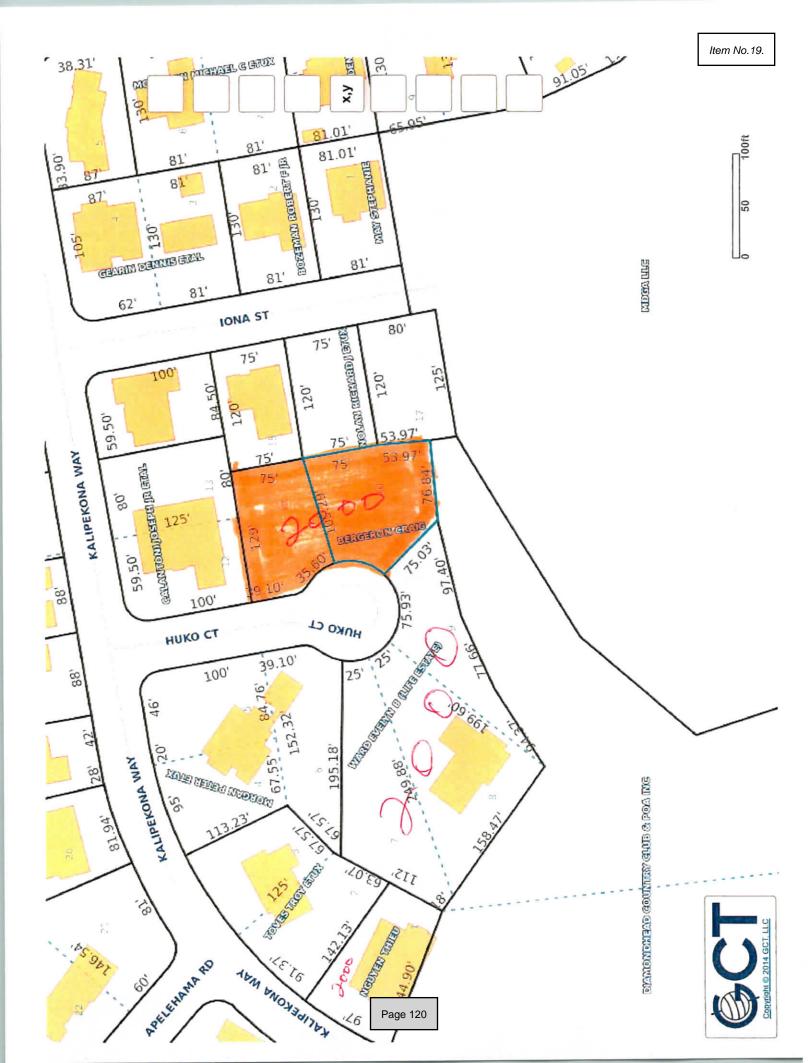

2022, the Planning Commission did not make a recommendation as the motion to approve the variance as requested failed to pass with 3 voting yes and 4 abstaining.

- **19. 2023-054:** Motion to concur with the Planning Commission recommendation to grant a variance from the Zoning Ordinance (Article 4.5.5 G) to allow the construction of a 1,800 square foot residence on a lot designated 2,000 square foot minimum. The variance granted is 200 square feet. The property address is 6410 Huko Court. The tax parcel number is 131D-2-13-009.000.The property is in a R-1 zoning district. The minimum square footage for this lot is 2,000. The Case File Number is 202200450.
- 20. 2023-055: Motion to authorize the Planning Commission to publish and hold a public hearing for the purpose of updating Section 308.3 of the Subdivision Regulations allowing the maximum length of a cul-de-sac to 750 feet in accordance with the 2018 edition of International Fire Code Section D103. The Planning Commission shall make a recommendation to the Council.