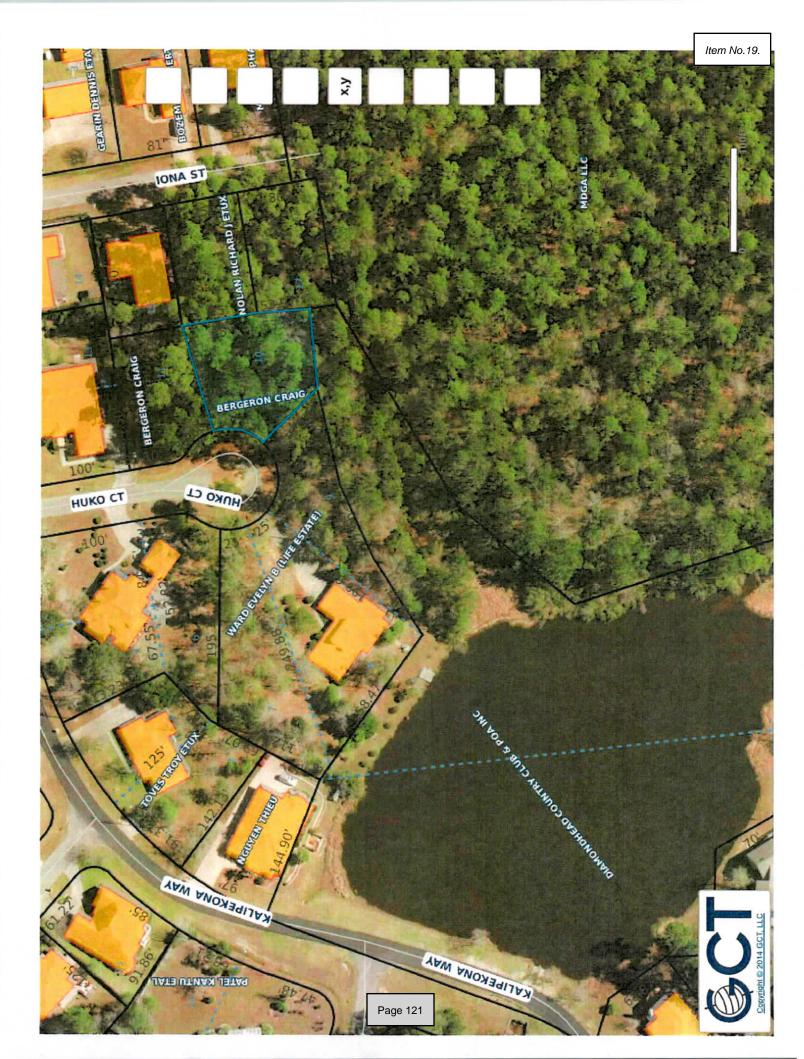

2022, the Planning Commission did not make a recommendation as the motion to approve the variance as requested failed to pass with 3 voting yes and 4 abstaining.

- **19. 2023-054:** Motion to concur with the Planning Commission recommendation to grant a variance from the Zoning Ordinance (Article 4.5.5 G) to allow the construction of a 1,800 square foot residence on a lot designated 2,000 square foot minimum. The variance granted is 200 square feet. The property address is 6410 Huko Court. The tax parcel number is 131D-2-13-009.000.The property is in a R-1 zoning district. The minimum square footage for this lot is 2,000. The Case File Number is 202200450.
- 20. 2023-055: Motion to authorize the Planning Commission to publish and hold a public hearing for the purpose of updating Section 308.3 of the Subdivision Regulations allowing the maximum length of a cul-de-sac to 750 feet in accordance with the 2018 edition of International Fire Code Section D103. The Planning Commission shall make a recommendation to the Council.