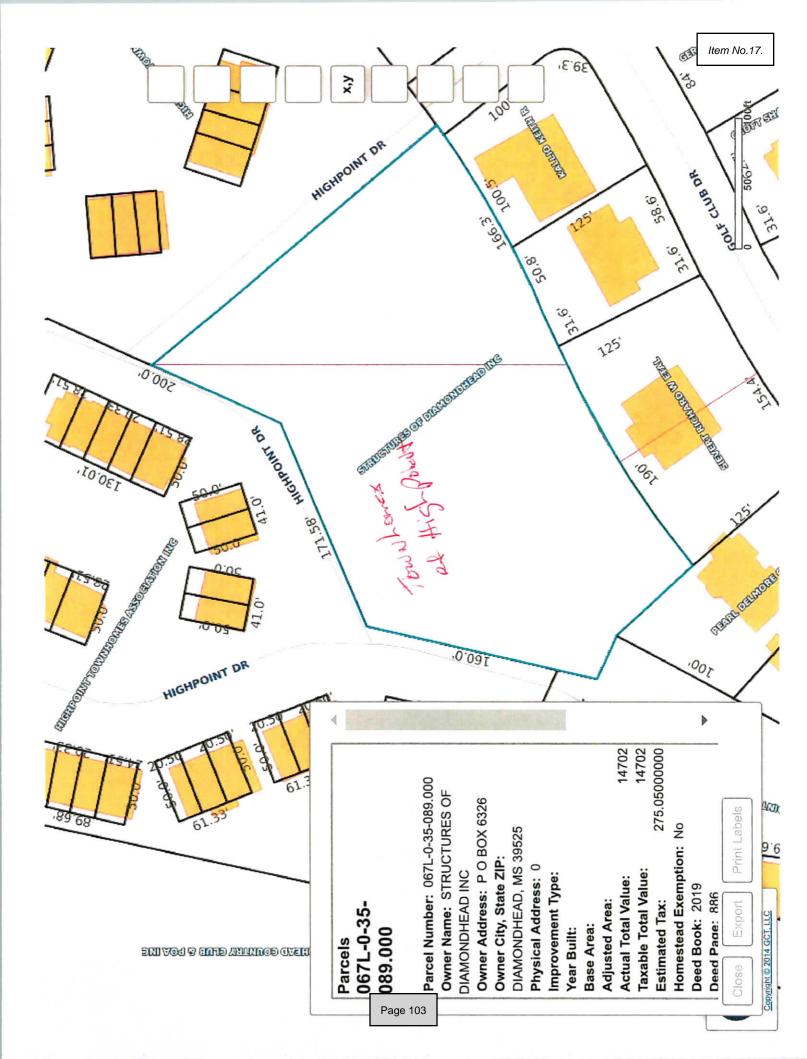

# Action Agenda.

- **12. 2023-041**: Motion to approve participation in the Hancock County Resource Center's Christmas Toy Drive and using city outreach resources to announce City Hall as a designated drop-off location.
- **13. 2023-042:** Motion for discussion and/or possible action regarding drainage on Diamondhead Drive North, Amoka, Kaleki (Way, Ct.), and leke Drive.
- **14. 2023-047:** Motion for the 3rd Annual Dog Park Day to be held on Saturday, April 1, 2023, Harbor Circle on the south side of Diamondhead.
- **15. 2023-048**: Motion to accept agreement with Breakwater Marine regarding Lily Pond and Miller Pond dredging bid.
- 16. 2023-050: Motion for Diamondhead Steering Committee to utilize the Chapel area (minus the Judge's Chambers) in City Hall for a pilot Diamondhead Senior Center on Monday, Tuesday, Wednesday and Thursday.
- 17. 2023-052: Motion to concur with the Planning Commission recommendation for conditional approval of the Sketch Plat for Townhouses at Highpoint. The Sketch Plat is a 17 unit Single-family attached townhouse development. The total number of acres is approximately 2.8. The current zoning of lots is R-3 High Density Single Family with the parcel number being 067L-0-35- 089.000. The subject property is in PT SE1/4-NE1/4 35-7-14. The property is bordered on three sides by Highpoint Drive and homes along Golf Club on the southwest. The case file number is 202200264.
- 18. 2023-053: Elliott Homes, LLC. represented by Josh Fleming has submitted a request for a variance from the Subdivision Regulations (Article 308.6) to allow the construction of a cul-de-sac 723 feet in length. The variance requested is 123 feet. The property address is the proposed Hahalua Lane at Diamondhead Lakes Drive in the Diamondhead Lakes subdivision. The tax parcel number is 067L-0- 35-012.000. The maximum length of a cul-de-sac is 600 feet. The variance requested is 123 square feet. The Case File Number is 202200448. At it's regularly schedule meeting on October 25,