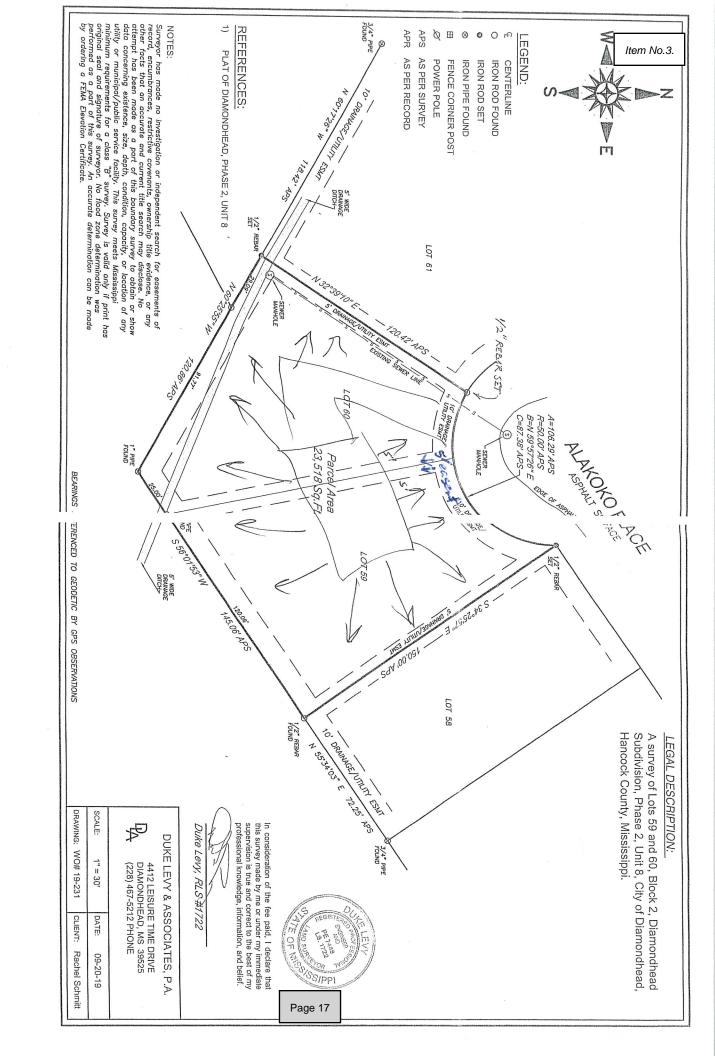

#### **Resolutions:**

**3. 2021-048:** Motion to adopt Resolution 2021-006 thereby abandoning a 5' drainage/utility easement on each side of the common property line between lots 59 and 60, Diamondhead Phase 2, Unit 8, Block 2. The physical address is 5510 Alakoko Place; parcel number is 131D-1-13-108.000. (Schmitt)

WHEREAS, the Mayor and City Council (the Governing Body) of the City of Diamondhead, Mississippi (the City), acting for and on behalf of the City, hereby finds and determines as follows:

- 1. The City currently has a 5' drainage/utility easement on each side of the common property line between Lots 59 and 60, Diamondhead Phase 2, Unit 8, Block 2, (see attached survey from Duke Levy as Exhibit A).
- Rachel Schmitt is the owner of Lots 59 and 60, Diamondhead Phase 2, Unit 8, Block
   The parcel number is 131D-1-13-108.000. The physical street address is 5510 Alakoko Place.
- 3. Further, the City hereby abandons and/or vacates the drainage/utility easements for the full width and length as petitioned except for the front and rear drainage and utility easement. These drainage/utility easements are 5' drainage and utility easements on each side of the common property line between Lots 59 and 60, Diamondhead Phase 2, Unit 8, Block 2.