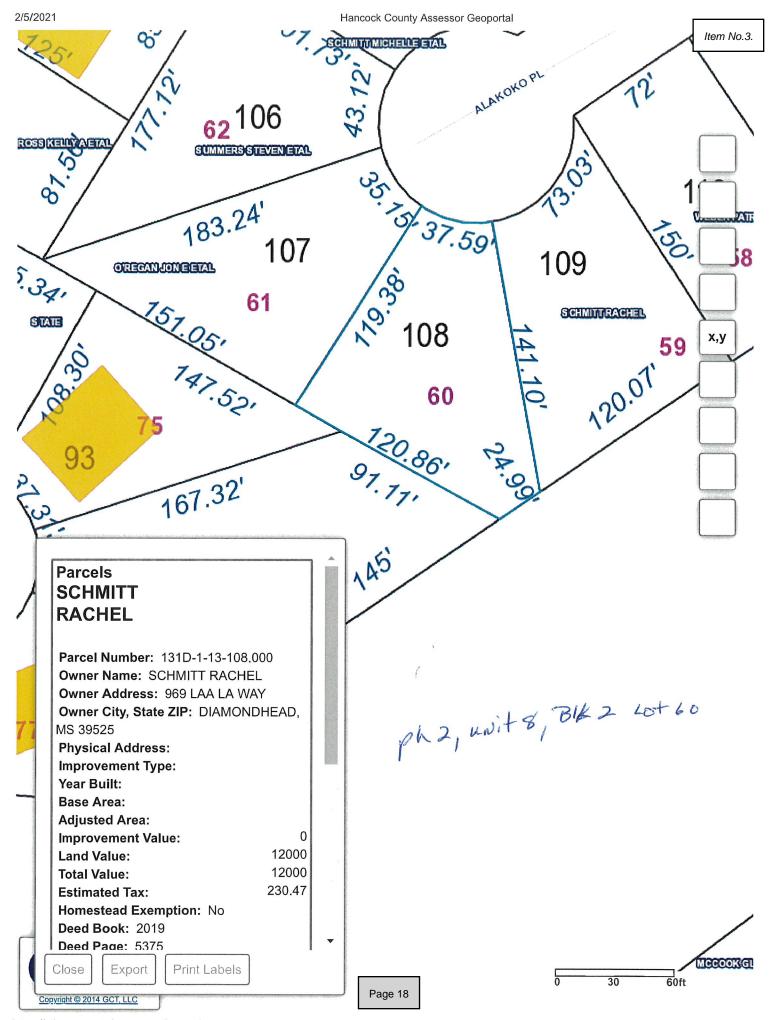

Item No.3.

February 4, 2021

To Whom It May Concern:

I owned two lots with parcel numbers 131D-1-13-109.000 and 131D-1-13-108.000. The tax accessor's office has merged the two lots into one and the new parcel number is 131D-1-13-108.000; AKA: 5510 Alakoko Place.

I am requesting an Abandonment of Easement between the two above referenced parcels in order to build my home on the new combined lot.

Thank You,
Rachel Schmitt
228.344.0063

Auchol