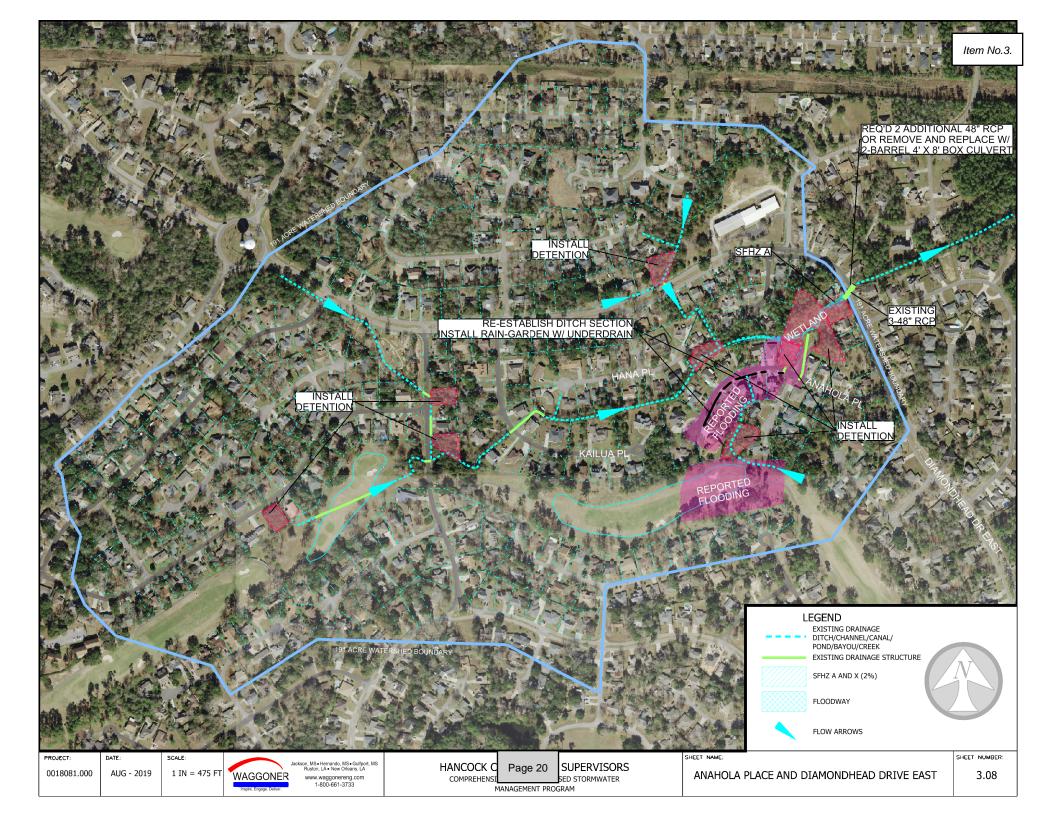

| Project Number                                | 3.08                                                                                                                                                                                                                                                                                                                                                                                                                                       |
|-----------------------------------------------|--------------------------------------------------------------------------------------------------------------------------------------------------------------------------------------------------------------------------------------------------------------------------------------------------------------------------------------------------------------------------------------------------------------------------------------------|
| Project Name                                  | Anahola Draw                                                                                                                                                                                                                                                                                                                                                                                                                               |
| Location Description                          | Site is a natural draw in the East-central portion of Diamondhead located in the lower section of Watershed F as identified in the 2014 Master Drainage Plan map produced by Seymour Engineering. The structures under Diamondhead Drive East at this location drain the entirety of Watershed F. This portion of the city is 95% built out in addition to a significant portion of fairway within the watershed.                          |
| <b>Project Coordinates</b>                    | 30°23′42″N, 89°20′40″W                                                                                                                                                                                                                                                                                                                                                                                                                     |
| HUC12                                         | 031700091303 – Rotten Bayou                                                                                                                                                                                                                                                                                                                                                                                                                |
| Project Type                                  | Detention, Drainage Infrastructure Improvements.                                                                                                                                                                                                                                                                                                                                                                                           |
| Number of residences or businesses benefitted | 76-100                                                                                                                                                                                                                                                                                                                                                                                                                                     |
| Anticipated Project<br>Benefits               | Improve Flow Characteristics Reduced possibility of flooding of roadways and homes in the area Improved water quality downstream Extended Runoff times                                                                                                                                                                                                                                                                                     |
| Implementation Period                         | Study: 6 months Design: 6 months Permits: Wetland 404, SWPPP Land Acquisition: Probable Implementation: 2 Yr                                                                                                                                                                                                                                                                                                                               |
| Flood Zone                                    | No                                                                                                                                                                                                                                                                                                                                                                                                                                         |
| Estimated Project Cost                        | \$777,187.00                                                                                                                                                                                                                                                                                                                                                                                                                               |
| Location Problems                             | Reported problems are water over the road in a typical storm event. Site is the singular out fall for watershed with no detention facility. Previous methods for handling Stormwater are causing expedited runoff times. Open ditches have been eliminated in places where they are needed                                                                                                                                                 |
| Recommended Solution                          | Re-establishing open ditch sections where water is being forced onto the roadways. Incorporate LID drainage measures in the channel (step pool) that increase runoff times to mitigate immediate problems and aid in addressing those downstream. Build inline and offline detention within the watershed. Information from this project should be incorporated as contributing data for projects downstream along Diamondhead Drive East. |

#### 10. LIST Project Goals/Objectives:

- Kome Drive: Goals and objectives of this subproject are to improve flow characteristics, reduce possibility of flooding of roadway and homes in the area. The objectives include re-establishing ditch sections, ditch armoring to prevent erosion and replacing inadequate infrastructure with properly sized channels and culverts. The project will also investigate detention possibilities and establishing riparian buffers along streams in the Watershed.
- Anahalo: Goals and objectives of this subproject are to improve flow characteristics, reduce possibility of flooding of roadways and homes in the area, improved water quality downstream and extended runoff times. As documented by Waggoner Engineering, the reported problems are water over the road in a typical storm event and houses flooding in the area multiple times. Site is the singular out fall for watershed with no detention facility. Previous methods for the handling storm water are causing expedited runoff times. Open ditches have been eliminated in places where they are needed. The recommended solutions for this subproject are to: re-establish open ditch sections where water is being forced onto the roadways; incorporate LID drainage measures in the channel (step pool) that increase runoff times to mitigate immediate problems and aid in addressing those downstream; build inline and offline detention within the watershed.
- Fairway Drive: Goals and objects of this subproject are to improve flow characteristics, reduce possibility of flooding of roadways and homes in the area, extend future runoff times and improve water quality downstream. When documenting the reported problems with this subproject, Waggoner Engineering stated, "Ditch sections along Fairway drive and thru the easement are not large enough to accommodate the current volumes and there is potential for further development within the basins." The recommended solutions to remediate the problems associated with this subproject are to: Construct additional detention facilities, enlarge hydrologic section along Fairway Drive, remove, replace, install additional drainage structures under the roadway.