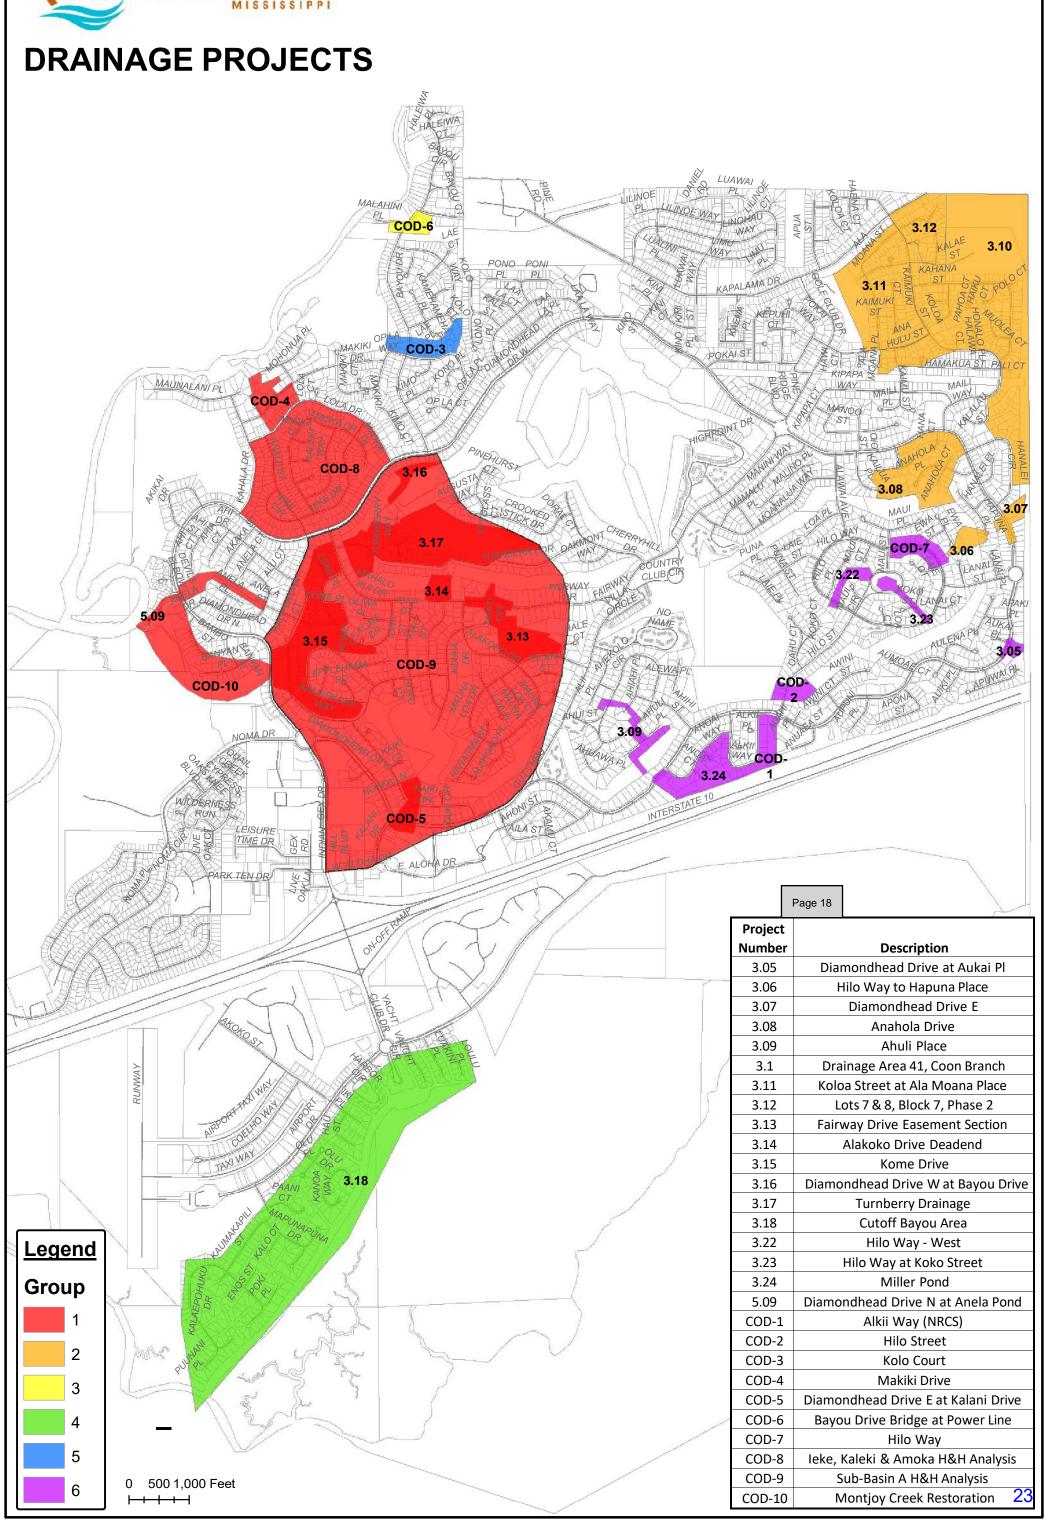

#### 9. Provide Brief Project Description/Overview:

The City of Diamondhead is seeking GOMESA funding from the Mississippi Department of Marine Resources for the Diamondhead Drainage, Flood Prevention & Water Quality Improvement Project Phase II. Phase I of the project was funded during the 2022 cycle and the proposed projects identified in Phase II include one of the subprojects that were not funded in Phase I due to budgetary constraints. Additionally, two subprojects have been identified as critical components to Diamondhead's drainage and water quality program specific to Watershed A (the largest watershed in the City of Diamondhead). The project consists of three subprojects that will provide drainage infrastructure improvements, wetland restoration and improve detention facilities to reduce flooding, improve water quality and preserve downstream wetland and estuarine habitats.. The subprojects that are associated will improve water flow characteristics, reduce the future possibility of flooding of roadways and homes in the area, improve water quality downstream and extend runoff times.

As part of a county-wide effort, Waggoner Engineering produced the Hancock County Watershed-Based Stormwater Assessment and Management Plan in December 2019 that included a step-by-step plan for implementation. The plan created by Waggoner Engineering provided Hancock County a storm management plan for the long-term future of the County that was realistic and manageable. The county-wide effort by Waggoner Engineering resulted in a detailed project description for the three subprojects of the Diamondhead Drainage, Flood Prevention & Water Quality Improvement Project. The following pages contain the full project descriptions from the Waggoner Engineering produced plan for Kome Drive, Anahalo and Fairway Drive.

#### 10. LIST Project Goals/Objectives:

- Kome Drive: Goals and objectives of this subproject are to improve flow characteristics, reduce possibility of flooding of roadway and homes in the area. The objectives include re-establishing ditch sections, ditch armoring to prevent erosion and replacing inadequate infrastructure with properly sized channels and culverts. The project will also investigate detention possibilities and establishing riparian buffers along streams in the Watershed.
- Anahalo: Goals and objectives of this subproject are to improve flow characteristics, reduce possibility of flooding of roadways and homes in the area, improved water quality downstream and extended runoff times. As documented by Waggoner Engineering, the reported problems are water over the road in a typical storm event and houses flooding in the area multiple times. Site is the singular out fall for watershed with no detention facility. Previous methods for the handling storm water are causing expedited runoff times. Open ditches have been eliminated in places where they are needed. The recommended solutions for this subproject are to: re-establish open ditch sections where water is being forced onto the roadways; incorporate LID drainage measures in the channel (step pool) that increase runoff times to mitigate immediate problems and aid in addressing those downstream; build inline and offline detention within the watershed.
- Fairway Drive: Goals and objects of this subproject are to improve flow characteristics, reduce possibility of flooding of roadways and homes in the area, extend future runoff times and improve water quality downstream. When documenting the reported problems with this subproject, Waggoner Engineering stated, "Ditch sections along Fairway drive and thru the easement are not large enough to accommodate the current volumes and there is potential for further development within the basins." The recommended solutions to remediate the problems associated with this subproject are to: Construct additional detention facilities, enlarge hydrologic section along Fairway Drive, remove, replace, install additional drainage structures under the roadway.