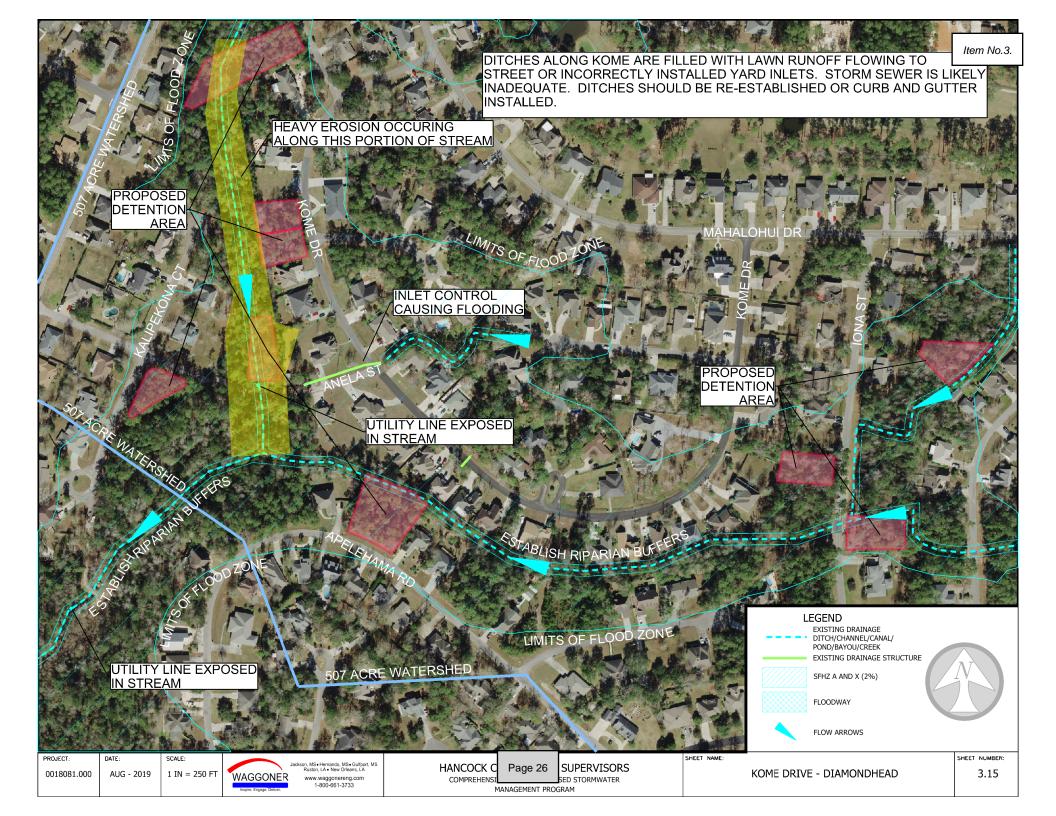

Total Estimated Project Cost \$ 377,784.00

15% Contingency \$

Permitting \$

18,000.00 38,052.00

| Project Number                                | 3.15                                                                                                                                                                                                                                                                                                                                                                                                                                    |
|-----------------------------------------------|-----------------------------------------------------------------------------------------------------------------------------------------------------------------------------------------------------------------------------------------------------------------------------------------------------------------------------------------------------------------------------------------------------------------------------------------|
| Project Name                                  | Kome Drive                                                                                                                                                                                                                                                                                                                                                                                                                              |
| Location Description                          | Site is a low area where runoff is collected and transferred off the surface to underground infrastructure. Flow collected at the site is local, but feeds into to a sizeable arterial drainage ditch. The stream exiting the area drains 500 plus heavily developed hilly acres.                                                                                                                                                       |
| Project Coordinates                           | 30°23′18″N, 89°22′37″W                                                                                                                                                                                                                                                                                                                                                                                                                  |
| HUC12                                         | 031700091303 –Rotten Bayou                                                                                                                                                                                                                                                                                                                                                                                                              |
| Project Type                                  | H&H Study, Remove Inlet control, Re-establish Hydrologic section, Erosion Control, Detention                                                                                                                                                                                                                                                                                                                                            |
| Number of residences or businesses benefitted | 51-75                                                                                                                                                                                                                                                                                                                                                                                                                                   |
| Anticipated Project<br>Benefits               | Improve Flow Characteristics Reduced possibility of flooding of roadways and homes in the area                                                                                                                                                                                                                                                                                                                                          |
| Implementation Period                         | Study: Complete Design: 12 months Permits: SWPPP, NWP 41 Land Acquisition: Probable Implementation: 2 Yr                                                                                                                                                                                                                                                                                                                                |
| Flood Zone                                    | Yes                                                                                                                                                                                                                                                                                                                                                                                                                                     |
| Estimated Project Cost                        | \$844,240.00                                                                                                                                                                                                                                                                                                                                                                                                                            |
| Location Problems                             | Water has been reported on the roadway during storm events. Underground drainage system was not investigated to determine adequacy. Inlet control issues are likely the cause of back up, due to the local nature of the reported problems.                                                                                                                                                                                             |
| Recommended Solution                          | Topographic survey of the immediate area to determine the storm sewer infrastructure and where inlet control is constricting flow. Re-establish ditch sections where feasible and armor to prevent erosion. Replace inadequate infrastructure with properly sized channels and culverts. Investigate detention possibilities and alternate ways of removing surface drainage. Establish riparian buffers along all streams in the area. |

#### 10. LIST Project Goals/Objectives:

- Kome Drive: Goals and objectives of this subproject are to improve flow characteristics, reduce possibility of flooding of roadway and homes in the area. The objectives include re-establishing ditch sections, ditch armoring to prevent erosion and replacing inadequate infrastructure with properly sized channels and culverts. The project will also investigate detention possibilities and establishing riparian buffers along streams in the Watershed.
- Anahalo: Goals and objectives of this subproject are to improve flow characteristics, reduce possibility of flooding of roadways and homes in the area, improved water quality downstream and extended runoff times. As documented by Waggoner Engineering, the reported problems are water over the road in a typical storm event and houses flooding in the area multiple times. Site is the singular out fall for watershed with no detention facility. Previous methods for the handling storm water are causing expedited runoff times. Open ditches have been eliminated in places where they are needed. The recommended solutions for this subproject are to: re-establish open ditch sections where water is being forced onto the roadways; incorporate LID drainage measures in the channel (step pool) that increase runoff times to mitigate immediate problems and aid in addressing those downstream; build inline and offline detention within the watershed.
- Fairway Drive: Goals and objects of this subproject are to improve flow characteristics, reduce possibility of flooding of roadways and homes in the area, extend future runoff times and improve water quality downstream. When documenting the reported problems with this subproject, Waggoner Engineering stated, "Ditch sections along Fairway drive and thru the easement are not large enough to accommodate the current volumes and there is potential for further development within the basins." The recommended solutions to remediate the problems associated with this subproject are to: Construct additional detention facilities, enlarge hydrologic section along Fairway Drive, remove, replace, install additional drainage structures under the roadway.