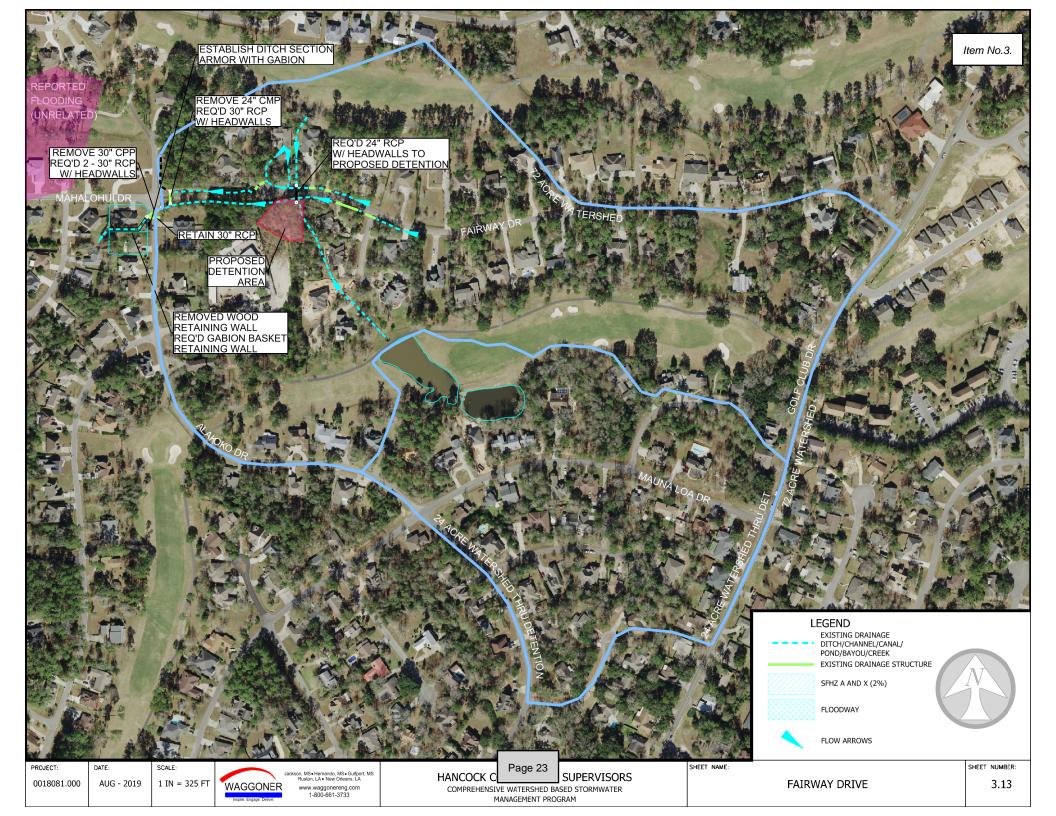

Legal \$ 7,500.00

 Permitting
 \$ 18,000.00

 15% Contingency
 \$ 83,848.50

**Total Estimated Project Cost** \$ 777

777,187.00

| Project Number                                | 3.13                                                                                                                                                                                                                                                                                                                                                                                                                                                                                                                                                                                                                     |
|-----------------------------------------------|--------------------------------------------------------------------------------------------------------------------------------------------------------------------------------------------------------------------------------------------------------------------------------------------------------------------------------------------------------------------------------------------------------------------------------------------------------------------------------------------------------------------------------------------------------------------------------------------------------------------------|
| Project Name                                  | Fairway Drive Easement Section                                                                                                                                                                                                                                                                                                                                                                                                                                                                                                                                                                                           |
| Location Description                          | This site is picking up drainage from Area 15 within Watershed A as designated on the Diamondhead Master Drainage plan map and serving as outfall for all of Area 16 within Watershed A. The two basins are about 70% built out with two fairways contributing to stormwater volumes. Area 15 is smaller and immediate to the area lying North of Fairway Drive. Area 16 is a larger area with steeper grades and two detention ponds on a fairway. Drainage through the area flows generally Westward exiting through the ditch sections on Fairway Drive then under Alakoko Drive into a constricted bulkhead section. |
| <b>Project Coordinates</b>                    | 30°23′16″N, 89°22′12″W                                                                                                                                                                                                                                                                                                                                                                                                                                                                                                                                                                                                   |
| HUC12                                         | 031700091303 –Rotten Bayou                                                                                                                                                                                                                                                                                                                                                                                                                                                                                                                                                                                               |
| Project Type                                  | H&H Study, Install Detention, Enlarge Hydrologic Section                                                                                                                                                                                                                                                                                                                                                                                                                                                                                                                                                                 |
| Number of residences or businesses benefitted | >100                                                                                                                                                                                                                                                                                                                                                                                                                                                                                                                                                                                                                     |
| Anticipated Project<br>Benefits               | Improve Flow Characteristics Reduced possibility of flooding of roadways and homes in the area Extend Runoff Times Improve Water Quality downstream                                                                                                                                                                                                                                                                                                                                                                                                                                                                      |
| Implementation Period                         | Study: Complete Design: 12 months Permits: SWPPP, NWP 41 Land Acquisition: Probable Implementation: 2 Yr                                                                                                                                                                                                                                                                                                                                                                                                                                                                                                                 |
| Flood Zone                                    | No                                                                                                                                                                                                                                                                                                                                                                                                                                                                                                                                                                                                                       |
| Estimated Project Cost                        | \$378,412.00                                                                                                                                                                                                                                                                                                                                                                                                                                                                                                                                                                                                             |
| Location Problems                             | Large portion of these watershed basins are impervious. Area 15, which is immediate to the outfall area includes a lot of hardscaped drainage section that decrease runoff times while increasing volumes. Ditch sections along Fairway drive and thru the easement are not large enough to accommodate the current volumes and there is potential for further development within the basins. Roadway pipes under Alakoko Drive are constricting flow but that may be preventing downstream flooding as the drainage way leaving the pipes appears to be near capacity and in imminent danger of failing structurally.   |
| Recommended Solution                          | H & H study of the basins for determining full development volumes. Construct additional detention facilities, enlarge hydrologic section along Fairway Drive, remove, replace, install additional drainage structures under the roadway and remove/replace bulkheads with LID options.                                                                                                                                                                                                                                                                                                                                  |

#### 10. LIST Project Goals/Objectives:

- Kome Drive: Goals and objectives of this subproject are to improve flow characteristics, reduce possibility of flooding of roadway and homes in the area. The objectives include re-establishing ditch sections, ditch armoring to prevent erosion and replacing inadequate infrastructure with properly sized channels and culverts. The project will also investigate detention possibilities and establishing riparian buffers along streams in the Watershed.
- Anahalo: Goals and objectives of this subproject are to improve flow characteristics, reduce possibility of flooding of roadways and homes in the area, improved water quality downstream and extended runoff times. As documented by Waggoner Engineering, the reported problems are water over the road in a typical storm event and houses flooding in the area multiple times. Site is the singular out fall for watershed with no detention facility. Previous methods for the handling storm water are causing expedited runoff times. Open ditches have been eliminated in places where they are needed. The recommended solutions for this subproject are to: re-establish open ditch sections where water is being forced onto the roadways; incorporate LID drainage measures in the channel (step pool) that increase runoff times to mitigate immediate problems and aid in addressing those downstream; build inline and offline detention within the watershed.
- Fairway Drive: Goals and objects of this subproject are to improve flow characteristics, reduce possibility of flooding of roadways and homes in the area, extend future runoff times and improve water quality downstream. When documenting the reported problems with this subproject, Waggoner Engineering stated, "Ditch sections along Fairway drive and thru the easement are not large enough to accommodate the current volumes and there is potential for further development within the basins." The recommended solutions to remediate the problems associated with this subproject are to: Construct additional detention facilities, enlarge hydrologic section along Fairway Drive, remove, replace, install additional drainage structures under the roadway.