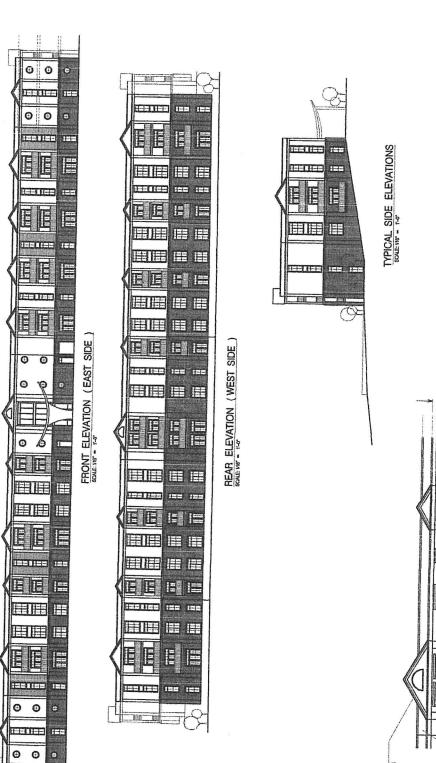

Care Land Company,

Michael D. Chre, Manager/President

Sincerel

200ft

100

Geoportal Map

DIAMONDHEAD CONDOMINIUM ZONING REQUEST CHANGE FROM C-1 TO R-3 REQUIRED ITEMS August 11, 2023

- i. Zoning request from C-1 to R-3/ATTACHED.
- ii. The attached Site plan shows the location of the proposed site of 8.31 acres located on Diamondhead Drive North (Gex Drive) with a 3-4 story residential condominium structure of 58 units with parking garage for 30 cars/golf carts with a total of 119 additional parking spaces/ATTACHED.
- iii. It is estimated that construction will begin in 2024 and be completed in the 2025 or the early spring of 2026.
- The proposed 58 unit luxury condominium development will be located adjacent to Gex iv. Drive buffered from Gex Drive by existing wetlands which will be left intact with the exception of an entry drive. The attractiveness of the wetlands and the existing lake will not be altered but will be insured by the site planning being proposed. A 20ft landscaped buffer is proposed on the perimeter of the site. Landscaping reflective of the wetlands will be incorporated in the community as a buffer. Further a nature preserve with walking trail will be designed to further buffer the adjacent/existing single family residences. This buffer will surround the development to provide attractive privacy and screening for both the condomimum residents and adjoin residential and commercial properties. Our proposed condominium development's, existing site consists of 8.72 acres located at 5410 Gex Drive. The property is adjacent to the main entrance road into Diamondhead and is surrounded by commercial structures and C-1 zoning, as well as R-3 residential. The condominium property is roughly one half wooded wetlands and one half cleared uplands that as immediately adjacent to property zoned C-1 (vacant land) and R-3 (land developed). The wetlands are a tremendous asset to both Diamondhead and the condominium development the developer will not develop or intrude into the wetlands with the exception of building an entry drive adjacent to a portion of the wetlands and were previously filled.
- v. The proposed zoning charge from C-1 to R-3 allows for a condominium community of 8 units per acre. This zoning change allows for the development of a condomium community which matches the recommendations of future land use as identified in ENVISION DIAMONDHEAD 2040 (a plan for long term future and sustainable development adopted by the City Council July, 2021).

DIAMONDHEAD CONDOMINIUM ZONING REQUEST CHANGE FROM C-1 TO R-3 REQUIRED ITEMS/page 2 August 11, 2023

The existing zoning of C-1 allow development of use by right without planning oversight of some uses that may not or are not compatible with adjoining single family residences. It is acceptable planning practice to provide a transitional zone or buffer zone of multifamily land use between residential and additional residential commercial developments. This zoning "step down" insures the viability of adjacent single family residences. The developer is are proposing to build a Condominium Community on this property located between the properties zoned C-1, General Commercial, and R-3, Low Density Single Family Residential Homes. Between these two zoned districts, <u>Standard Planning Practices</u> would expect a transitional zone or transitional development to provide a development Buffer zone to protect integrity of the existing Residential Homes from the C-1 uses that I Have listed above.

- vi. The incorporation of the land use proposed as a outlined in ENVISION DIAMONDHEAD 2040, changing the existing land use from C-1, general commercial, to R-3, high density single family, will allow the addition of a high end residential community along Diamondhead Drive North (GEX-Drive) is which is consistent with the overall master plan and will prevent the intrusion of commercial development that could result in lower residential property values.
- vii. -Tax Parcel Map/Attached.
- viii. As previously stated the zoning change from C-1 (commercial) to R-3 (condominium residential) will provide another type of housing for people desiring to live in Diamondhead. We have designed the development so that the structure is architecturally appealing and consistent with Design Standards of the City of Diamondhead, ENVISON DIAMONDHEAD 2040. Significant green space has been preserved on site and we have provided for a large landscape buffer between our developments to provide added protection for the single family neighborhood. In every aspect of our design we have made every effort to comply with the Master Plan for the City of Diamondhead, but also with standard zoning practices that compliment the surrounding area while protecting the single family residential neighborhood.

Item No.3.

ENLARGED TYPICAL ELEVATION STYLE

5000 Diamondhead Circle · Diamondhead, MS 39525

Phone: 228.222.4626 Fax: 228-222-4390

TO: City Council and City Manager

FROM: J. Pat Rich, Development Coordinator