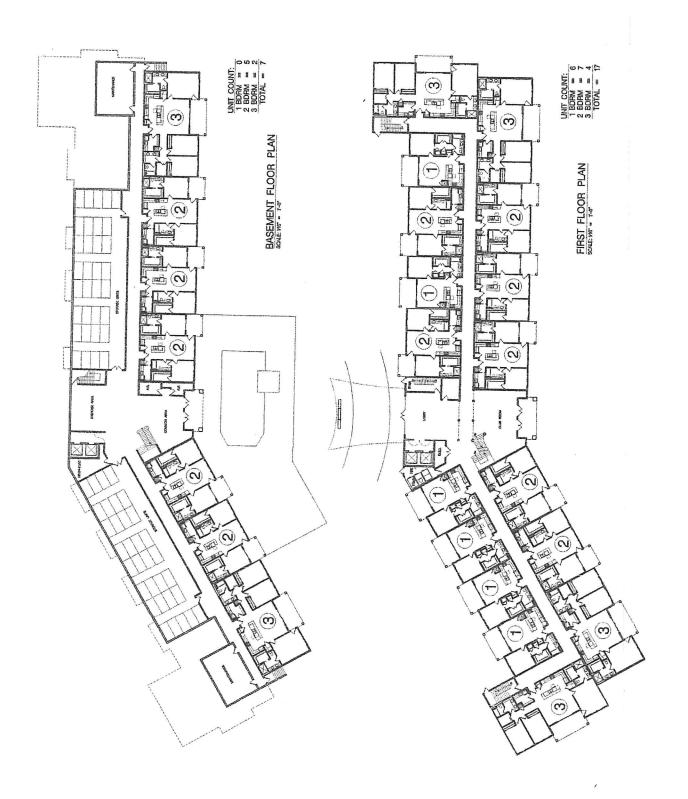

Care Land Company,

Michael D. Chre, Manager/President

Sincerel

200ft

100

Geoportal Map

DIAMONDHEAD CONDOMINIUM ZONING REQUEST CHANGE FROM C-1 TO R-3 REQUIRED ITEMS August 11, 2023

- i. Zoning request from C-1 to R-3/ATTACHED.
- ii. The attached Site plan shows the location of the proposed site of 8.31 acres located on Diamondhead Drive North (Gex Drive) with a 3-4 story residential condominium structure of 58 units with parking garage for 30 cars/golf carts with a total of 119 additional parking spaces/ATTACHED.
- iii. It is estimated that construction will begin in 2024 and be completed in the 2025 or the early spring of 2026.
- The proposed 58 unit luxury condominium development will be located adjacent to Gex iv. Drive buffered from Gex Drive by existing wetlands which will be left intact with the exception of an entry drive. The attractiveness of the wetlands and the existing lake will not be altered but will be insured by the site planning being proposed. A 20ft landscaped buffer is proposed on the perimeter of the site. Landscaping reflective of the wetlands will be incorporated in the community as a buffer. Further a nature preserve with walking trail will be designed to further buffer the adjacent/existing single family residences. This buffer will surround the development to provide attractive privacy and screening for both the condomimum residents and adjoin residential and commercial properties. Our proposed condominium development's, existing site consists of 8.72 acres located at 5410 Gex Drive. The property is adjacent to the main entrance road into Diamondhead and is surrounded by commercial structures and C-1 zoning, as well as R-3 residential. The condominium property is roughly one half wooded wetlands and one half cleared uplands that as immediately adjacent to property zoned C-1 (vacant land) and R-3 (land developed). The wetlands are a tremendous asset to both Diamondhead and the condominium development the developer will not develop or intrude into the wetlands with the exception of building an entry drive adjacent to a portion of the wetlands and were previously filled.
- v. The proposed zoning charge from C-1 to R-3 allows for a condominium community of 8 units per acre. This zoning change allows for the development of a condomium community which matches the recommendations of future land use as identified in ENVISION DIAMONDHEAD 2040 (a plan for long term future and sustainable development adopted by the City Council July, 2021).