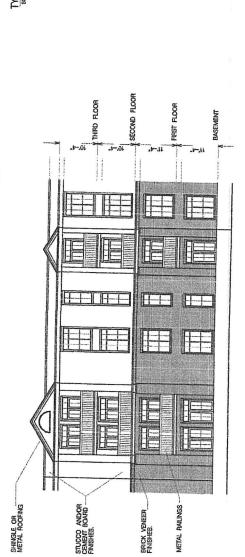

Care Land Company,

Michael D. Chre, Manager/President

Sincerel

200ft

100

Geoportal Map

DIAMONDHEAD CONDOMINIUM ZONING REQUEST CHANGE FROM C-1 TO R-3 REQUIRED ITEMS August 11, 2023

- i. Zoning request from C-1 to R-3/ATTACHED.
- ii. The attached Site plan shows the location of the proposed site of 8.31 acres located on Diamondhead Drive North (Gex Drive) with a 3-4 story residential condominium structure of 58 units with parking garage for 30 cars/golf carts with a total of 119 additional parking spaces/ATTACHED.
- iii. It is estimated that construction will begin in 2024 and be completed in the 2025 or the early spring of 2026.
- The proposed 58 unit luxury condominium development will be located adjacent to Gex iv. Drive buffered from Gex Drive by existing wetlands which will be left intact with the exception of an entry drive. The attractiveness of the wetlands and the existing lake will not be altered but will be insured by the site planning being proposed. A 20ft landscaped buffer is proposed on the perimeter of the site. Landscaping reflective of the wetlands will be incorporated in the community as a buffer. Further a nature preserve with walking trail will be designed to further buffer the adjacent/existing single family residences. This buffer will surround the development to provide attractive privacy and screening for both the condomimum residents and adjoin residential and commercial properties. Our proposed condominium development's, existing site consists of 8.72 acres located at 5410 Gex Drive. The property is adjacent to the main entrance road into Diamondhead and is surrounded by commercial structures and C-1 zoning, as well as R-3 residential. The condominium property is roughly one half wooded wetlands and one half cleared uplands that as immediately adjacent to property zoned C-1 (vacant land) and R-3 (land developed). The wetlands are a tremendous asset to both Diamondhead and the condominium development the developer will not develop or intrude into the wetlands with the exception of building an entry drive adjacent to a portion of the wetlands and were previously filled.
- v. The proposed zoning charge from C-1 to R-3 allows for a condominium community of 8 units per acre. This zoning change allows for the development of a condomium community which matches the recommendations of future land use as identified in ENVISION DIAMONDHEAD 2040 (a plan for long term future and sustainable development adopted by the City Council July, 2021).

DIAMONDHEAD CONDOMINIUM ZONING REQUEST CHANGE FROM C-1 TO R-3 REQUIRED ITEMS/page 2 August 11, 2023

The existing zoning of C-1 allow development of use by right without planning oversight of some uses that may not or are not compatible with adjoining single family residences. It is acceptable planning practice to provide a transitional zone or buffer zone of multifamily land use between residential and additional residential commercial developments. This zoning "step down" insures the viability of adjacent single family residences. The developer is are proposing to build a Condominium Community on this property located between the properties zoned C-1, General Commercial, and R-3, Low Density Single Family Residential Homes. Between these two zoned districts, <u>Standard Planning Practices</u> would expect a transitional zone or transitional development to provide a development Buffer zone to protect integrity of the existing Residential Homes from the C-1 uses that I Have listed above.

- vi. The incorporation of the land use proposed as a outlined in ENVISION DIAMONDHEAD 2040, changing the existing land use from C-1, general commercial, to R-3, high density single family, will allow the addition of a high end residential community along Diamondhead Drive North (GEX-Drive) is which is consistent with the overall master plan and will prevent the intrusion of commercial development that could result in lower residential property values.
- vii. -Tax Parcel Map/Attached.
- viii. As previously stated the zoning change from C-1 (commercial) to R-3 (condominium residential) will provide another type of housing for people desiring to live in Diamondhead. We have designed the development so that the structure is architecturally appealing and consistent with Design Standards of the City of Diamondhead, ENVISON DIAMONDHEAD 2040. Significant green space has been preserved on site and we have provided for a large landscape buffer between our developments to provide added protection for the single family neighborhood. In every aspect of our design we have made every effort to comply with the Master Plan for the City of Diamondhead, but also with standard zoning practices that compliment the surrounding area while protecting the single family residential neighborhood.

Item No.3.

ENLARGED TYPICAL ELEVATION STYLE

5000 Diamondhead Circle · Diamondhead, MS 39525

Phone: 228.222.4626 Fax: 228-222-4390

TO: City Council and City Manager

FROM: J. Pat Rich, Development Coordinator