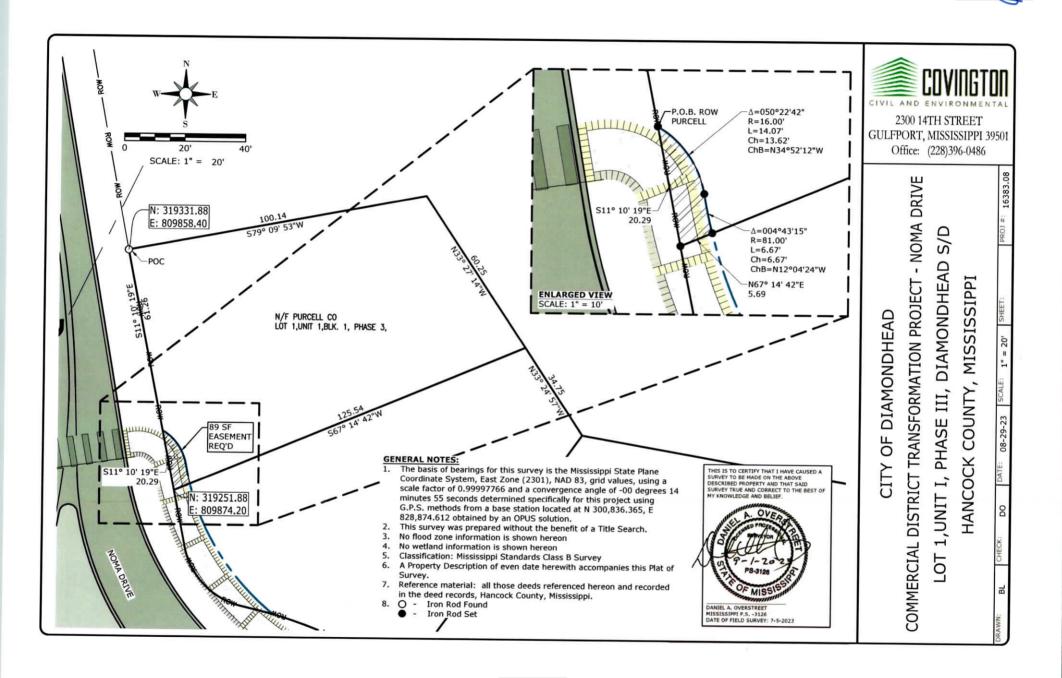

#### **Consent Agenda:**

- **6. 2023-357:** Motion to approve Pay Application 1 in the amount of \$102,182.12 to Moran Hauling Inc for Noma Drive Improvements.
- **2023-358:** Motion to approve payments to Digital Engineering in the amount of \$9,417.50 for Roadway Improvements Phase 4 and in the amount of \$6,000.00 for the Bond Paving Project.
- **8. 2023-359:** Motion to approve Master Service Agreement Work Assignment with Chiniche Engineering for monthly maintenance of the GIS System Maintenance for FY24 not to exceed \$500.00 monthly.
- 2023-360: Motion to approve payments to Pickering in the amount of \$1,080.00 and in the amount of \$25.00 for Lily Pond Dredging, in the amount of \$4,387.50 and in the amount of \$1,080.00 for Diamondhead Dr East Retention Pond Dredging and in the amount of \$2225.00 for Kolo Court Ditch Improvements.
- **2023-361:** Motion to approve Final Payment in the amount of \$6,500.00 to Covington Civil and Environmental for Turnberry Detention Pond Design.
- **2023-362:** Motion to approve Pay Application 3 in the amount of \$15,246.67 to Bottom 2 Top Construction, LLC for Noma Drive Phase 1 Utilities, Drainage and Road Improvements Project.
- **12. 2023-363**: Motion to enter into an agreement with Orion Planning & Design at an hourly rate of \$175 per hour for design review services related to interpretation of municipal, codes, plans and ordinances.
- **2023-364:** Motion to approve Pay Application 1 in the amount of \$50,983.33 to Bottom to Top Construction, LLC for the Commercial District Transformation Project Phase I.
- **2023-365:** Authorize travel and related expenses for City Manager and Council Members to travel and attend the MML 2023 Small Town Conference to be held October 25-26, 2023 in Meridian.
- **2023-366:** Motion to purchase 89 sq. ft. of Part of Lot 1, Blk. 1, Unit 1, Phase 3 (Noma Drive) in the amount of \$2.00 per sq. ft. for a total purchase price of \$178.00 from Purcell Co., Inc. for easement.
- **2023-367**: Motion to purchase 2575 sq. ft. of Part of Lot 7, Blk. 6, First Addition, Unit 6, Phase 1 (Makiki Drive) in the amount of \$1.25 per sq. ft. for a total purchase price of \$3,218.75 from Zachary and Callie Bunter for a Permanent Drainage Easement.
- **17. 2023-368:** Motion to purchase 1470 sq. ft. of Part of Lot 9, Blk. 4, First Addition, Unit 6, Phase 1 (Makiki Drive) in the amount of \$1.25 per sq. ft. for a total purchase price of \$1,837.50 from Marvin Lee and Angela Robinson for a Permanent Drainage Easement.