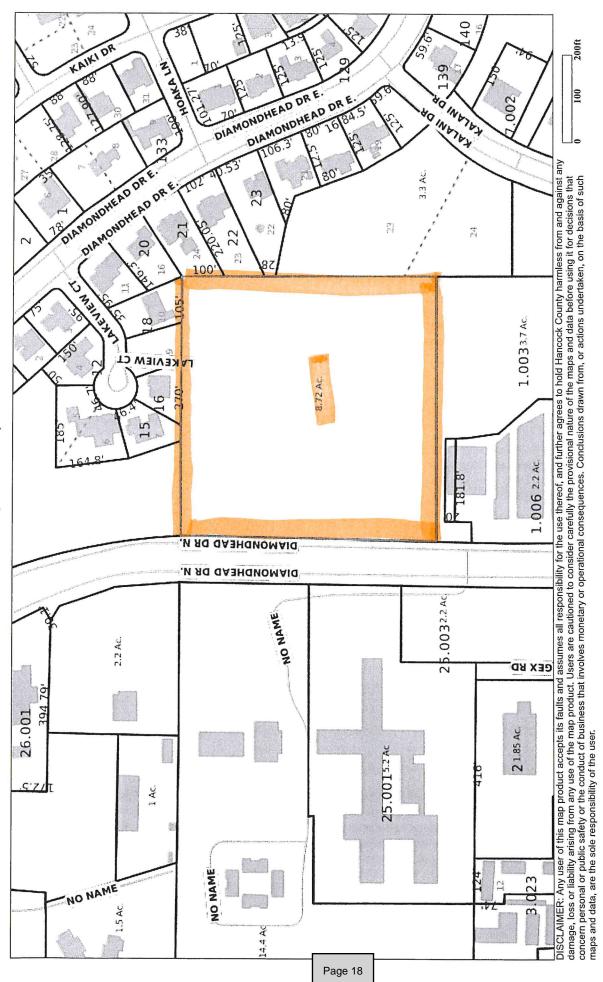

Care Land Company,

Michael D. Chre, Manager/President

Sincerel

200ft

100

Geoportal Map

DIAMONDHEAD CONDOMINIUM ZONING REQUEST CHANGE FROM C-1 TO R-3 REQUIRED ITEMS August 11, 2023

- i. Zoning request from C-1 to R-3/ATTACHED.
- ii. The attached Site plan shows the location of the proposed site of 8.31 acres located on Diamondhead Drive North (Gex Drive) with a 3-4 story residential condominium structure of 58 units with parking garage for 30 cars/golf carts with a total of 119 additional parking spaces/ATTACHED.
- iii. It is estimated that construction will begin in 2024 and be completed in the 2025 or the early spring of 2026.
- The proposed 58 unit luxury condominium development will be located adjacent to Gex iv. Drive buffered from Gex Drive by existing wetlands which will be left intact with the exception of an entry drive. The attractiveness of the wetlands and the existing lake will not be altered but will be insured by the site planning being proposed. A 20ft landscaped buffer is proposed on the perimeter of the site. Landscaping reflective of the wetlands will be incorporated in the community as a buffer. Further a nature preserve with walking trail will be designed to further buffer the adjacent/existing single family residences. This buffer will surround the development to provide attractive privacy and screening for both the condomimum residents and adjoin residential and commercial properties. Our proposed condominium development's, existing site consists of 8.72 acres located at 5410 Gex Drive. The property is adjacent to the main entrance road into Diamondhead and is surrounded by commercial structures and C-1 zoning, as well as R-3 residential. The condominium property is roughly one half wooded wetlands and one half cleared uplands that as immediately adjacent to property zoned C-1 (vacant land) and R-3 (land developed). The wetlands are a tremendous asset to both Diamondhead and the condominium development the developer will not develop or intrude into the wetlands with the exception of building an entry drive adjacent to a portion of the wetlands and were previously filled.
- v. The proposed zoning charge from C-1 to R-3 allows for a condominium community of 8 units per acre. This zoning change allows for the development of a condomium community which matches the recommendations of future land use as identified in ENVISION DIAMONDHEAD 2040 (a plan for long term future and sustainable development adopted by the City Council July, 2021).

**ZONING DISTRICT: C-1 General Commercial** 

TYPE OF APPLICATION: Zoning Change

NATURE OF REQUEST: Change the current zoning from C-1 (General Commercial District) to R-3 (High Density Single Family Residential) to build a 58-unit condominium development. The parcel of property is generally described as being bounded on the west by Diamondhead Drive North, the north by the Duck Pond and Lakeview Court, the east by Diamondhead Drive East and Prestige Properties and the south by Universal Storage and a vacant parcel owned by Tara Corp. The parcel of property is legally described as 8.72 Acre Pt. J B Ladner Claim 13-8-14.