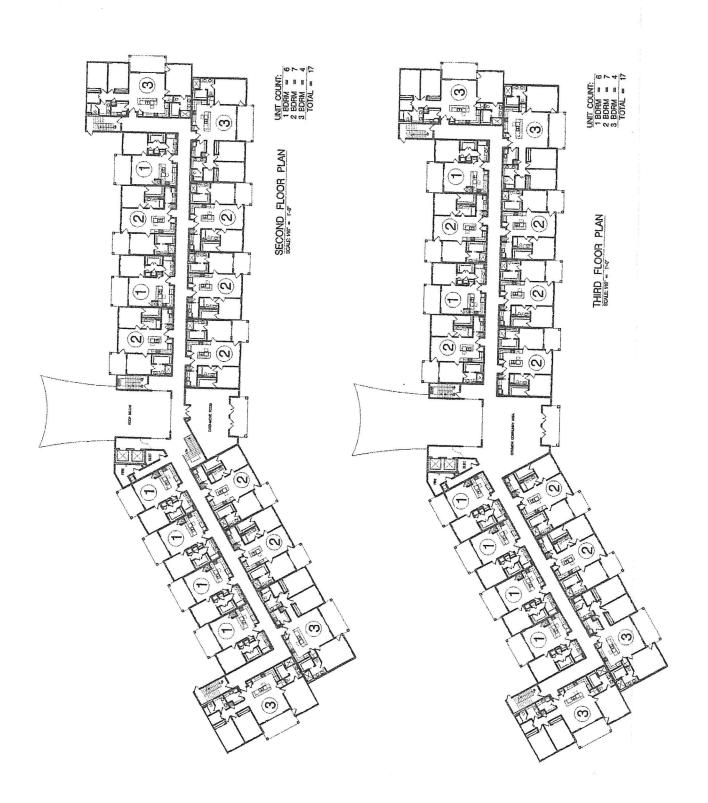

Item No.3.

ENLARGED TYPICAL ELEVATION STYLE

5000 Diamondhead Circle · Diamondhead, MS 39525

Phone: 228.222.4626 Fax: 228-222-4390

TO: City Council and City Manager

FROM: J. Pat Rich, Development Coordinator

DATE: September 27, 2023

SUBJECT: Cure Land Company, LLC, Rezone Request

Cure Land Company, LLC, represented by Carlene Alfonso requested to rezone a parcel from C-1 to R-3 to accommodate a condominium development. The staff recommended and the Planning Commission approved rezone to Town Center Mixed Use (TCMU) based on the following:

TCMU district is in zoning ordinance.

4 story condos are allowed in this district as mid-rise dwellings.

Staff will introduce the C-1 rezoning plan in September. This parcel is identified as TCMU. Follows Comprehensive Plan recommendation.

The Planning & Zoning Commission voted 4-0 to recommend the rezone.

5000 Diamondhead Circle · Diamondhead, MS 39525 *Phone:* 228.222.4626 Fax: 228-222-4390

#### STAFF REPORT TO PLANNING COMMISSION

DATE: September 26, 2023

CASE FILE NUMBER: 202300417

APPLICANT: Cure Land Company, LLC / Carlene Alfonso

TAX PARCEL NUMBER: 132A-2-03-028.000

PHYSICAL STREET ADDRESS: 5410 Gex Drive

**ZONING DISTRICT: C-1 General Commercial** 

TYPE OF APPLICATION: Zoning Change

NATURE OF REQUEST: Change the current zoning from C-1 (General Commercial District) to R-3 (High Density Single Family Residential) to build a 58-unit condominium development. The parcel of property is generally described as being bounded on the west by Diamondhead Drive North, the north by the Duck Pond and Lakeview Court, the east by Diamondhead Drive East and Prestige Properties and the south by Universal Storage and a vacant parcel owned by Tara Corp. The parcel of property is legally described as 8.72 Acre Pt. J B Ladner Claim 13-8-14.

RECOMMENDATION TO PLANNING COMMISSION: To **approve** the rezoning to **Town** Center District Mixed Use (TCMU).

The staff recommends the rezoning based on the following findings of fact.

A. There have been changes in conditions which are identified in the comprehensive plan. Per the comprehensive plan, Envision Diamondhead 2040, the Town Center District and mixed-use subdistrict were added to the Zoning Ordinance in August 2020. This parcel is one which has been identified as mixed use. The comprehensive plan also identified the need for additional housing options for those not interested in single-family detached homes. The proposed development will qualify as a mid-rise dwelling.