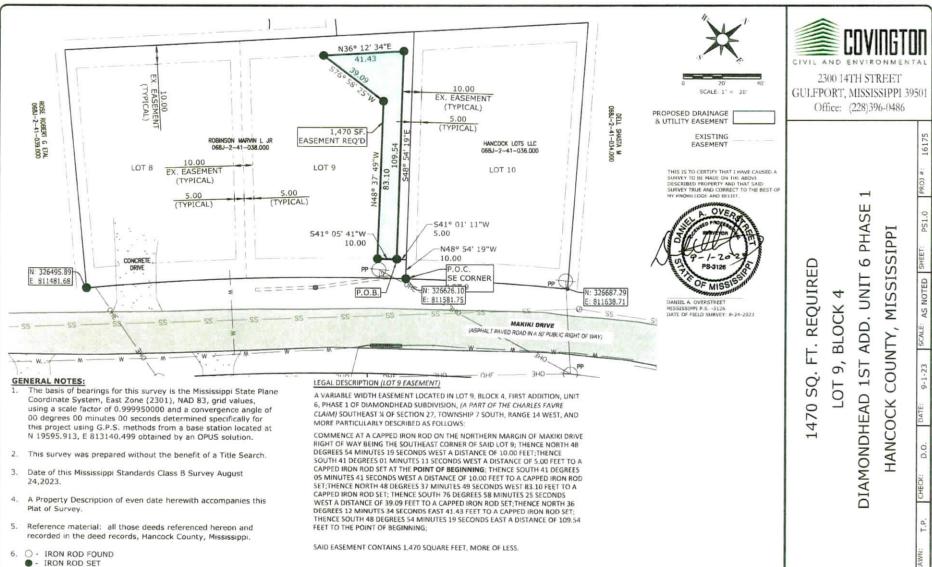

- **18. 2023-370:** Motion to approve payments to Chiniche Engineering & Surveying in the amount of \$5,354.00 for Montjoy Creek Improvements, in the amount of \$4222.75 for Golf Course Pond Remediation, in the amount of \$230.00 for GIS and in the amount of \$1,635.50 for Canal Dredging.
- **19. 2023-371:** Motion to approve to advertise for bids for the Beaux Vue Ph 2 Drainage Improvements.
- **20. 2023-372:** Motion to approve Work Assignment under the Master Service Agreement with Covington Civil and Environmental, LLC in the amount not to exceed \$25,000.00 for Site Development Plan Review FY24 as needed.
- **21. 2023-373**: Motion to approve payments to Covington Civil & Environmental, LLC in the amount of \$17,450.00 for Turnberry Drainage Project, in the amount of \$7,200.00 for Fairway Drive and Kome Drive Project, in the amount of \$24,000.00 for Bank Stabilization Project, in the amount of \$13,500.00 for Bayou Drive Drainage Project, in the amount of \$5,220.00 for Site Development Plan, and in the amount of \$17,100.00 for Kaleki Way Drainage.
- **22. 2023-377:** Motion to amend the purchase approved June 21, 2022 for a Ford medium duty landscape/dump truck with Cannon Chevrolet Nissan in the amount of \$112,000 and to allow the purchase of a replacement medium duty model Chevrolet Silverado 5500 Regular Cab Work Truck with Switch-N-Go Series Rollback Dump Body in the amount of \$95,000 due to delivery deadlines and the emergency needs of the department.