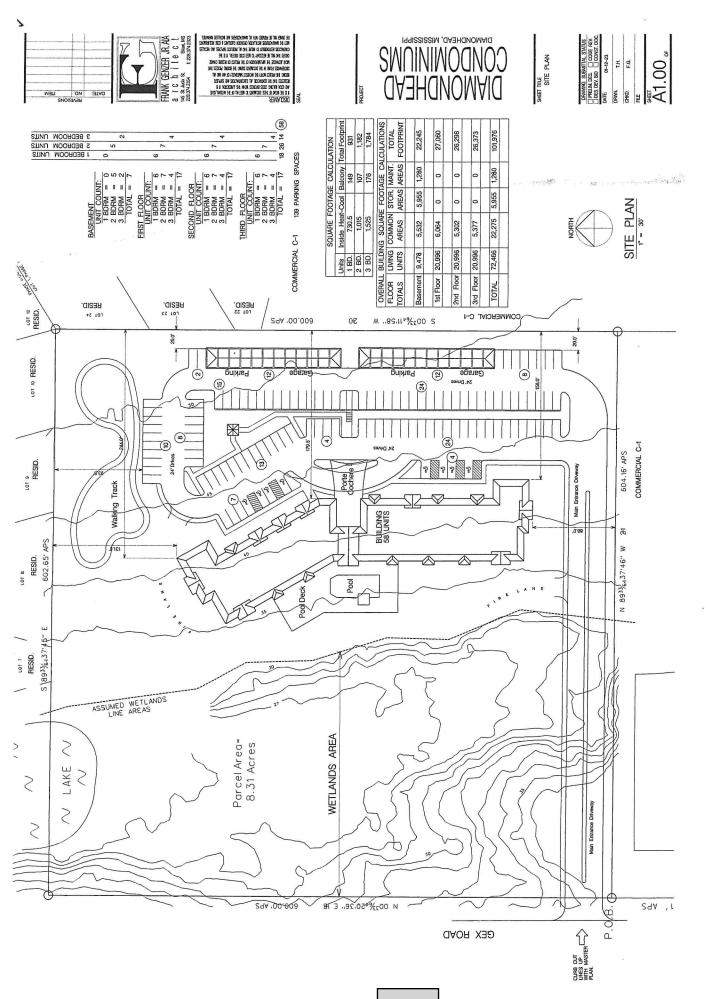

Care Land Company,

Michael D. Chre, Manager/President

Sincerel

200ft

100

Geoportal Map

DIAMONDHEAD CONDOMINIUM ZONING REQUEST CHANGE FROM C-1 TO R-3 REQUIRED ITEMS August 11, 2023

- i. Zoning request from C-1 to R-3/ATTACHED.
- ii. The attached Site plan shows the location of the proposed site of 8.31 acres located on Diamondhead Drive North (Gex Drive) with a 3-4 story residential condominium structure of 58 units with parking garage for 30 cars/golf carts with a total of 119 additional parking spaces/ATTACHED.
- iii. It is estimated that construction will begin in 2024 and be completed in the 2025 or the early spring of 2026.
- The proposed 58 unit luxury condominium development will be located adjacent to Gex iv. Drive buffered from Gex Drive by existing wetlands which will be left intact with the exception of an entry drive. The attractiveness of the wetlands and the existing lake will not be altered but will be insured by the site planning being proposed. A 20ft landscaped buffer is proposed on the perimeter of the site. Landscaping reflective of the wetlands will be incorporated in the community as a buffer. Further a nature preserve with walking trail will be designed to further buffer the adjacent/existing single family residences. This buffer will surround the development to provide attractive privacy and screening for both the condomimum residents and adjoin residential and commercial properties. Our proposed condominium development's, existing site consists of 8.72 acres located at 5410 Gex Drive. The property is adjacent to the main entrance road into Diamondhead and is surrounded by commercial structures and C-1 zoning, as well as R-3 residential. The condominium property is roughly one half wooded wetlands and one half cleared uplands that as immediately adjacent to property zoned C-1 (vacant land) and R-3 (land developed). The wetlands are a tremendous asset to both Diamondhead and the condominium development the developer will not develop or intrude into the wetlands with the exception of building an entry drive adjacent to a portion of the wetlands and were previously filled.
- v. The proposed zoning charge from C-1 to R-3 allows for a condominium community of 8 units per acre. This zoning change allows for the development of a condomium community which matches the recommendations of future land use as identified in ENVISION DIAMONDHEAD 2040 (a plan for long term future and sustainable development adopted by the City Council July, 2021).

Item No.3.

ENLARGED TYPICAL ELEVATION STYLE

5000 Diamondhead Circle · Diamondhead, MS 39525

Phone: 228.222.4626 Fax: 228-222-4390

TO: City Council and City Manager

FROM: J. Pat Rich, Development Coordinator