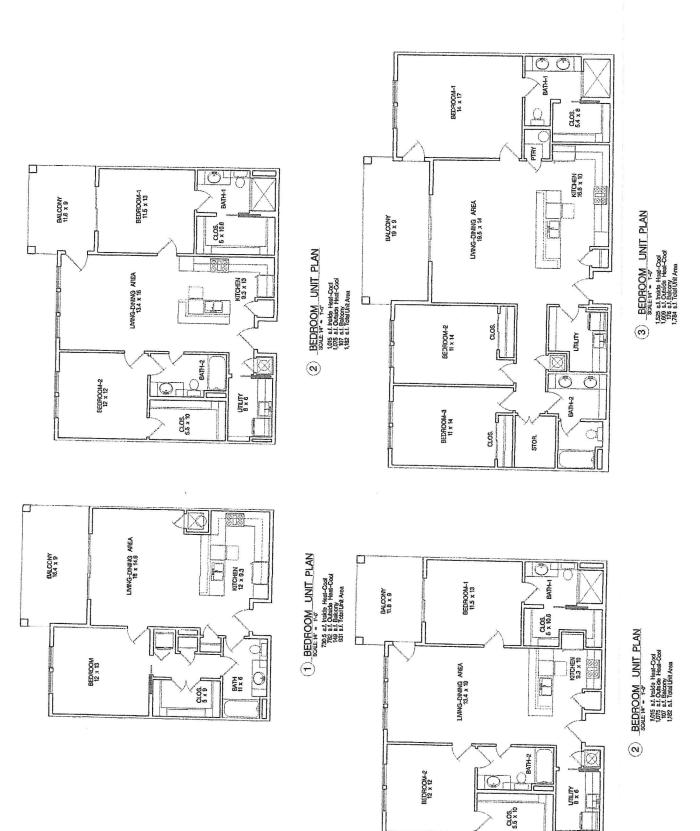

Care Land Company,

Michael D. Chre, Manager/President

Sincerel

200ft

100

Geoportal Map

DIAMONDHEAD CONDOMINIUM ZONING REQUEST CHANGE FROM C-1 TO R-3 REQUIRED ITEMS August 11, 2023

- i. Zoning request from C-1 to R-3/ATTACHED.
- ii. The attached Site plan shows the location of the proposed site of 8.31 acres located on Diamondhead Drive North (Gex Drive) with a 3-4 story residential condominium structure of 58 units with parking garage for 30 cars/golf carts with a total of 119 additional parking spaces/ATTACHED.
- iii. It is estimated that construction will begin in 2024 and be completed in the 2025 or the early spring of 2026.
- The proposed 58 unit luxury condominium development will be located adjacent to Gex iv. Drive buffered from Gex Drive by existing wetlands which will be left intact with the exception of an entry drive. The attractiveness of the wetlands and the existing lake will not be altered but will be insured by the site planning being proposed. A 20ft landscaped buffer is proposed on the perimeter of the site. Landscaping reflective of the wetlands will be incorporated in the community as a buffer. Further a nature preserve with walking trail will be designed to further buffer the adjacent/existing single family residences. This buffer will surround the development to provide attractive privacy and screening for both the condomimum residents and adjoin residential and commercial properties. Our proposed condominium development's, existing site consists of 8.72 acres located at 5410 Gex Drive. The property is adjacent to the main entrance road into Diamondhead and is surrounded by commercial structures and C-1 zoning, as well as R-3 residential. The condominium property is roughly one half wooded wetlands and one half cleared uplands that as immediately adjacent to property zoned C-1 (vacant land) and R-3 (land developed). The wetlands are a tremendous asset to both Diamondhead and the condominium development the developer will not develop or intrude into the wetlands with the exception of building an entry drive adjacent to a portion of the wetlands and were previously filled.
- v. The proposed zoning charge from C-1 to R-3 allows for a condominium community of 8 units per acre. This zoning change allows for the development of a condomium community which matches the recommendations of future land use as identified in ENVISION DIAMONDHEAD 2040 (a plan for long term future and sustainable development adopted by the City Council July, 2021).

DIAMONDHEAD CONDOMINIUM ZONING REQUEST CHANGE FROM C-1 TO R-3 REQUIRED ITEMS/page 2 August 11, 2023

The existing zoning of C-1 allow development of use by right without planning oversight of some uses that may not or are not compatible with adjoining single family residences. It is acceptable planning practice to provide a transitional zone or buffer zone of multifamily land use between residential and additional residential commercial developments. This zoning "step down" insures the viability of adjacent single family residences. The developer is are proposing to build a Condominium Community on this property located between the properties zoned C-1, General Commercial, and R-3, Low Density Single Family Residential Homes. Between these two zoned districts, <u>Standard Planning Practices</u> would expect a transitional zone or transitional development to provide a development Buffer zone to protect integrity of the existing Residential Homes from the C-1 uses that I Have listed above.

- vi. The incorporation of the land use proposed as a outlined in ENVISION DIAMONDHEAD 2040, changing the existing land use from C-1, general commercial, to R-3, high density single family, will allow the addition of a high end residential community along Diamondhead Drive North (GEX-Drive) is which is consistent with the overall master plan and will prevent the intrusion of commercial development that could result in lower residential property values.
- vii. -Tax Parcel Map/Attached.
- viii. As previously stated the zoning change from C-1 (commercial) to R-3 (condominium residential) will provide another type of housing for people desiring to live in Diamondhead. We have designed the development so that the structure is architecturally appealing and consistent with Design Standards of the City of Diamondhead, ENVISON DIAMONDHEAD 2040. Significant green space has been preserved on site and we have provided for a large landscape buffer between our developments to provide added protection for the single family neighborhood. In every aspect of our design we have made every effort to comply with the Master Plan for the City of Diamondhead, but also with standard zoning practices that compliment the surrounding area while protecting the single family residential neighborhood.