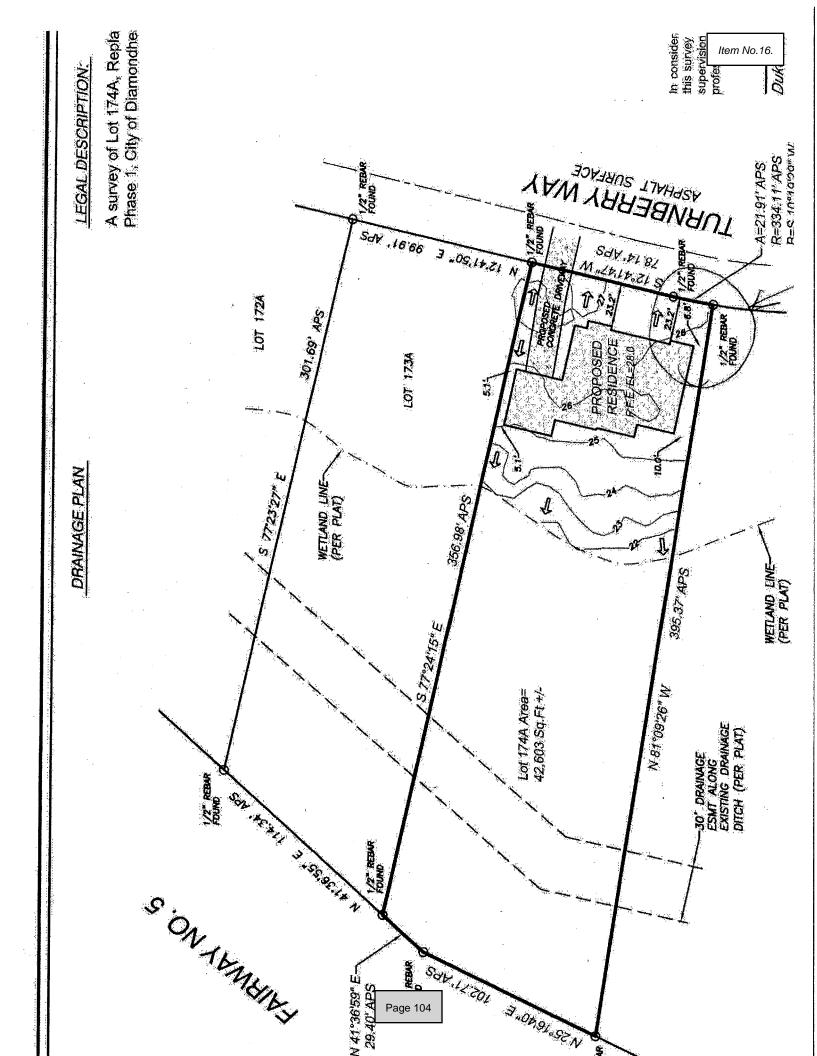

#### Action Agenda.

**16. 2020-354:** Motion to approve the recommendation of the Planning Commission by Mr. Ray Sheward and Mr. Scott King have requesting a variance from the Zoning Ordinance (Article 5.4.2 G) to construct a house within 6.8' from the side yard (south) property line. The case file number is 202000466. The newly assigned property address is 7420 Turnberry Way. The tax parcel number is 067N-1- 35-0-093.000. The legal description is replat of Glen Eagle Phase 1, Lot 174A. The

- property is located in a R-1 zoning district. The minimum side yard setback is 10 feet due to this property being a combination lot allowed by the covenants.
- **17. 2020-355**: Motion to concur with the recommendation of the Planning Commission to deny request by Ms. Margaret F. Nutkins for a Conditional Use Permit in accordance with the Zoning Ordinance Table 4.2, Article 4.21.1 (C) and Article 2.5 to allow short term vacation rental for 30 days or less in a R-1 district. The tax parcel number is 067P-0-35-066.000 The street address is 7604 Fairway Drive. Case file number is 202000481.