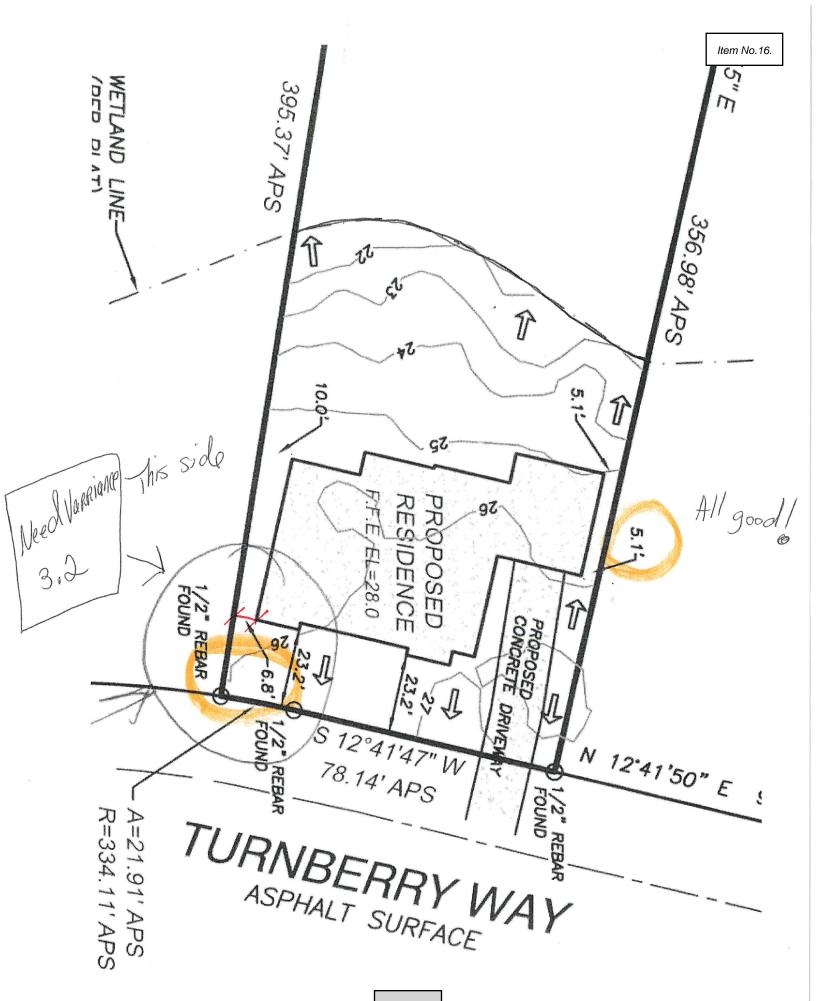

#### Action Agenda.

**16. 2020-354:** Motion to approve the recommendation of the Planning Commission by Mr. Ray Sheward and Mr. Scott King have requesting a variance from the Zoning Ordinance (Article 5.4.2 G) to construct a house within 6.8' from the side yard (south) property line. The case file number is 202000466. The newly assigned property address is 7420 Turnberry Way. The tax parcel number is 067N-1- 35-0-093.000. The legal description is replat of Glen Eagle Phase 1, Lot 174A. The

- property is located in a R-1 zoning district. The minimum side yard setback is 10 feet due to this property being a combination lot allowed by the covenants.
- **17. 2020-355**: Motion to concur with the recommendation of the Planning Commission to deny request by Ms. Margaret F. Nutkins for a Conditional Use Permit in accordance with the Zoning Ordinance Table 4.2, Article 4.21.1 (C) and Article 2.5 to allow short term vacation rental for 30 days or less in a R-1 district. The tax parcel number is 067P-0-35-066.000 The street address is 7604 Fairway Drive. Case file number is 202000481.