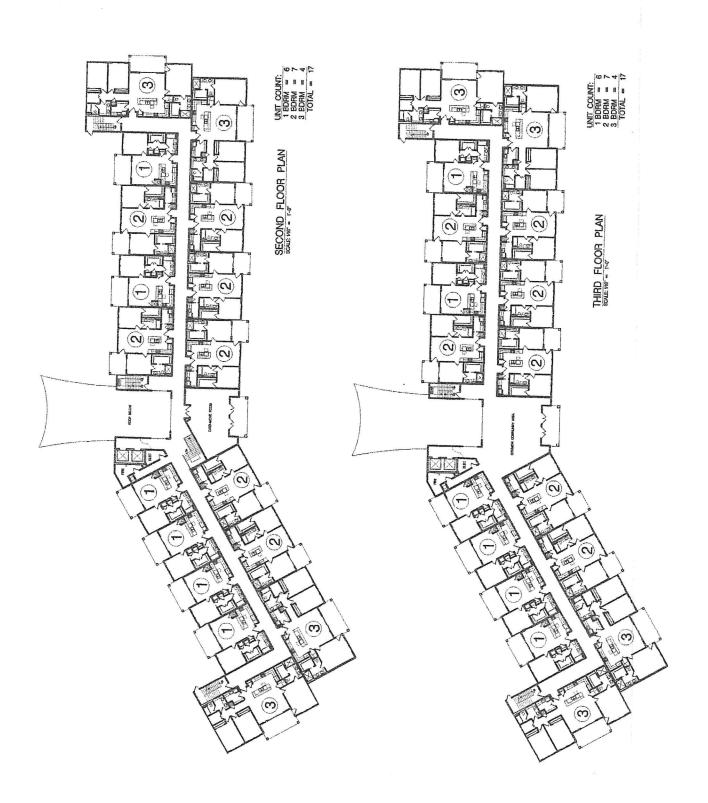

H. ONE SI E SUCE SI I E MICHOEL SI ONI SE SINGE SE SUCE SI SUCE SI SUCE SI SUCE SI SUCE SI SUCE SUCE SI SUCE SI SUCE SI SUCE SI SUCE SI SUCE SUCE SI SUCE SI SUCE SI SUCE SI SUCE SI SUCE SUCE SI SUCE SI SUCE SI SUCE SI SUCE SI SUCE SUCE SI SUCE SUCE SI SUCE SI SUCE SI SUCE SI SUCE SUCE SI SUCE SI SUCE SI SUCE SI SUCE SUCE SI SUCE SI SUCE SI SUCE SI SUCE SUCE SI SUCE SI SUCE SI SUCE SI SUCE SUCE SI SUCE SI SUCE SI SUCE SI SUCE SUCE SI SUCE SI SUCE SI SUCE SI SUCE SUCE SI SUCE SI SUCE SI SUCE SI SUCE SI SUCE SUCE SI SUCE SI SUCE SI SUCE SI SUCE SI SUCE SUCE SI FRANK GENZER JR. ALA
a r c h i e c t
145 St. Juda S. Bloom, INS
Z883742554 t. 2283742223 DIAMONDHEAD, MISSISSIPPI SHEET TITLE SITE PLAN F. 6. (8) Total Footprint 931 1,182 1,784 STOR. MAINT. TOTAL AREAS AREAS FOOTPRINT 26 14 27,060 26,373 3 BEDHOOM ONITS SQUARE FOOTAGE CALCULATION 1 BEDROOM UNITS 139 PARKING SPACES 149 107 176 1,280 1,280 THIRD FLOOR

UNIT COUNT:

1 BDRM = 6
2 BDRM = 7
3 BDRM = 4
TOTAL = 11 BASEMENT
UNIT COUNT:
1 BDRM = (2 BDRM = (3 BDRM = 2 TOTAL = 7) FIRST FLOOR
UNIT COUNT:
1 BDRM = 2 BDRM = 3 BDRM = TOTAL = 1 SECOND FLOOR
UNIT COUNT:
1 BDRM = 2 BDRM = 3 BDRM = TOTAL = Inside Heat-Cool E 730.5 1,015 1,525 5,955 SITE PLAN OVERALL BUILDING SQUARE
FLOOR LIVING COMMON STOTALS UNITS AREAS A 5,377 COMMERCIAL C-1 20,996 20,996 20,996 1 BD. 2 BD. 3 BD. 2nd Floor 1st Floor 3rd Floor LOT 22 RESID. RESID. RESID. RESID. 25 101 \*C 107 CHI CHI 29A '00.008 W "82"11,5€ 00 2 CHZ 20.0 20.0 LOT 10 RESID. 6 (N) (2) (5) COMMERCIAL C-1 604.16' APS LOT 9 RESID. Track Main Entrance BUILDING 58\UNITS Æ 602.65' APS N 8933/6437'46" W LOT 8 RESID. Pool S \8933/437'45" RESID. ASSUMED WETLANDS LINE AREAS WETLANDS AREA Parcel Area= 8.31 Acres 2 LAKE 2 2 Main Entrance Driveway 608-00' APS N 0023 450.36" E 18 SAA , L CURB CUT UNES UP WITH MASTER GEX ROAD