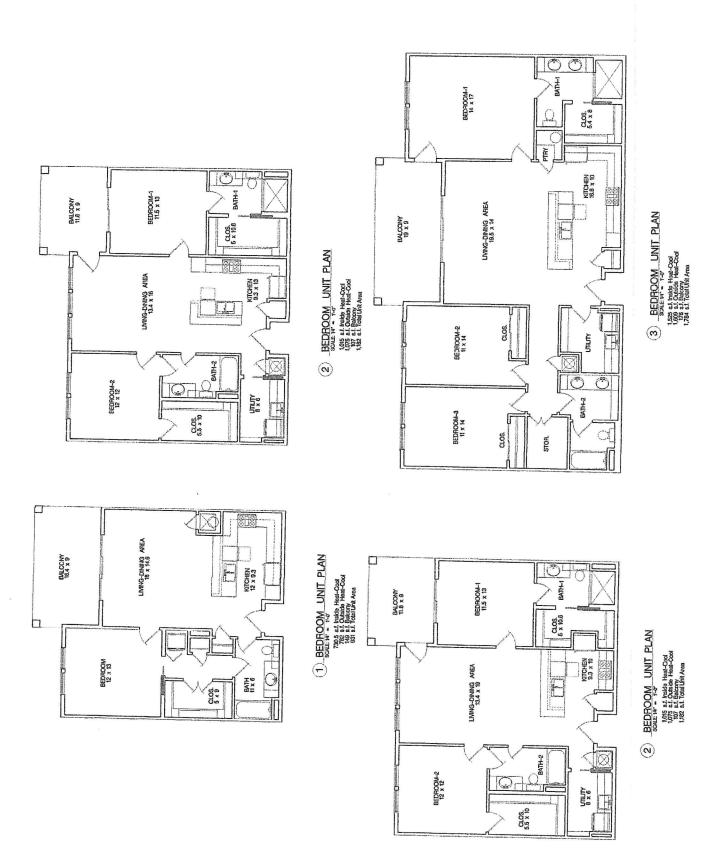

H. ONE SI E SUCE SI I E MICHOEL SI ONI SE SINGE SE SUCE SI SUCE SI SUCE SI SUCE SI SUCE SI SUCE SUCE SI SUCE SI SUCE SI SUCE SI SUCE SI SUCE SUCE SI SUCE SI SUCE SI SUCE SI SUCE SI SUCE SUCE SI SUCE SI SUCE SI SUCE SI SUCE SI SUCE SUCE SI SUCE SUCE SI SUCE SI SUCE SI SUCE SI SUCE SUCE SI SUCE SI SUCE SI SUCE SI SUCE SUCE SI SUCE SI SUCE SI SUCE SI SUCE SUCE SI SUCE SI SUCE SI SUCE SI SUCE SUCE SI SUCE SI SUCE SI SUCE SI SUCE SUCE SI SUCE SI SUCE SI SUCE SI SUCE SUCE SI SUCE SI SUCE SI SUCE SI SUCE SI SUCE SUCE SI SUCE SI SUCE SI SUCE SI SUCE SI SUCE SUCE SI FRANK GENZER JR. ALA
a r c h i e c t
145 St. Juda S. Bloom, INS
Z883742554 t. 2283742223 DIAMONDHEAD, MISSISSIPPI SHEET TITLE SITE PLAN F. 6. (8) Total Footprint 931 1,182 1,784 STOR. MAINT. TOTAL AREAS AREAS FOOTPRINT 26 14 27,060 26,373 3 BEDHOOM ONITS SQUARE FOOTAGE CALCULATION 1 BEDROOM UNITS 139 PARKING SPACES 149 107 176 1,280 1,280 THIRD FLOOR

UNIT COUNT:

1 BDRM = 6
2 BDRM = 7
3 BDRM = 4
TOTAL = 11 BASEMENT
UNIT COUNT:
1 BDRM = (2 BDRM = (3 BDRM = 2 TOTAL = 7) FIRST FLOOR
UNIT COUNT:
1 BDRM = 2 BDRM = 3 BDRM = TOTAL = 1 SECOND FLOOR
UNIT COUNT:
1 BDRM = 2 BDRM = 3 BDRM = TOTAL = Inside Heat-Cool E 730.5 1,015 1,525 5,955 SITE PLAN OVERALL BUILDING SQUARE
FLOOR LIVING COMMON STOTALS UNITS AREAS A 5,377 COMMERCIAL C-1 20,996 20,996 20,996 1 BD. 2 BD. 3 BD. 2nd Floor 1st Floor 3rd Floor LOT 22 RESID. RESID. RESID. RESID. 25 101 \*C 107 CHI CHI 29A '00.008 W "82"11,5€ 00 2 CHZ 20.0 20.0 LOT 10 RESID. 6 (N) (2) (5) COMMERCIAL C-1 604.16' APS LOT 9 RESID. Track Main Entrance BUILDING 58\UNITS Æ 602.65' APS N 8933/6437'46" W LOT 8 RESID. Pool S \8933/437'45" RESID. ASSUMED WETLANDS LINE AREAS WETLANDS AREA Parcel Area= 8.31 Acres 2 LAKE 2 2 Main Entrance Driveway 608-00' APS N 0023 450.36" E 18 SAA , L CURB CUT UNES UP WITH MASTER GEX ROAD