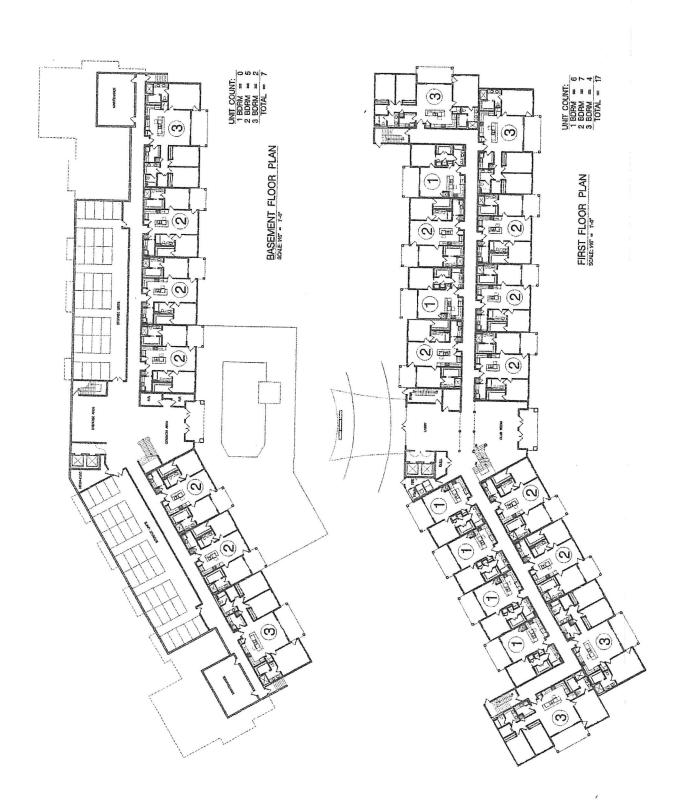

H. ONE SI E SUCE SI I E MICHOEL SI ONI SE SINGE SE SUCE SI SUCE SI SUCE SI SUCE SI SUCE SI SUCE SUCE SI SUCE SI SUCE SI SUCE SI SUCE SI SUCE SUCE SI SUCE SI SUCE SI SUCE SI SUCE SI SUCE SUCE SI SUCE SI SUCE SI SUCE SI SUCE SI SUCE SUCE SI SUCE SUCE SI SUCE SI SUCE SI SUCE SI SUCE SUCE SI SUCE SI SUCE SI SUCE SI SUCE SUCE SI SUCE SI SUCE SI SUCE SI SUCE SUCE SI SUCE SI SUCE SI SUCE SI SUCE SUCE SI SUCE SI SUCE SI SUCE SI SUCE SUCE SI SUCE SI SUCE SI SUCE SI SUCE SUCE SI SUCE SI SUCE SI SUCE SI SUCE SI SUCE SUCE SI SUCE SI SUCE SI SUCE SI SUCE SI SUCE SUCE SI FRANK GENZER JR. ALA
a r c h i e c t
145 St. Juda S. Bloom, INS
Z883742554 t. 2283742223 DIAMONDHEAD, MISSISSIPPI SHEET TITLE SITE PLAN F. 6. (8) Total Footprint 931 1,182 1,784 STOR. MAINT. TOTAL AREAS AREAS FOOTPRINT 26 14 27,060 26,373 3 BEDHOOM ONITS SQUARE FOOTAGE CALCULATION 1 BEDROOM UNITS 139 PARKING SPACES 149 107 176 1,280 1,280 THIRD FLOOR

UNIT COUNT:

1 BDRM = 6
2 BDRM = 7
3 BDRM = 4
TOTAL = 11 BASEMENT
UNIT COUNT:
1 BDRM = (2 BDRM = (3 BDRM = 2 TOTAL = 7) FIRST FLOOR
UNIT COUNT:
1 BDRM = 2 BDRM = 3 BDRM = TOTAL = 1 SECOND FLOOR
UNIT COUNT:
1 BDRM = 2 BDRM = 3 BDRM = TOTAL = Inside Heat-Cool E 730.5 1,015 1,525 5,955 SITE PLAN OVERALL BUILDING SQUARE
FLOOR LIVING COMMON STOTALS UNITS AREAS A 5,377 COMMERCIAL C-1 20,996 20,996 20,996 1 BD. 2 BD. 3 BD. 2nd Floor 1st Floor 3rd Floor LOT 22 RESID. RESID. RESID. RESID. 25 101 \*C 107 CHI CHI 29A '00.008 W "82"11,5€ 00 2 CHZ 20.0 20.0 LOT 10 RESID. 6 (N) (2) (5) COMMERCIAL C-1 604.16' APS LOT 9 RESID. Track Main Entrance BUILDING 58\UNITS Æ 602.65' APS N 8933/6437'46" W LOT 8 RESID. Pool S \8933/437'45" RESID. ASSUMED WETLANDS LINE AREAS WETLANDS AREA Parcel Area= 8.31 Acres 2 LAKE 2 2 Main Entrance Driveway 608-00' APS N 0023 450.36" E 18 SAA , L CURB CUT UNES UP WITH MASTER GEX ROAD