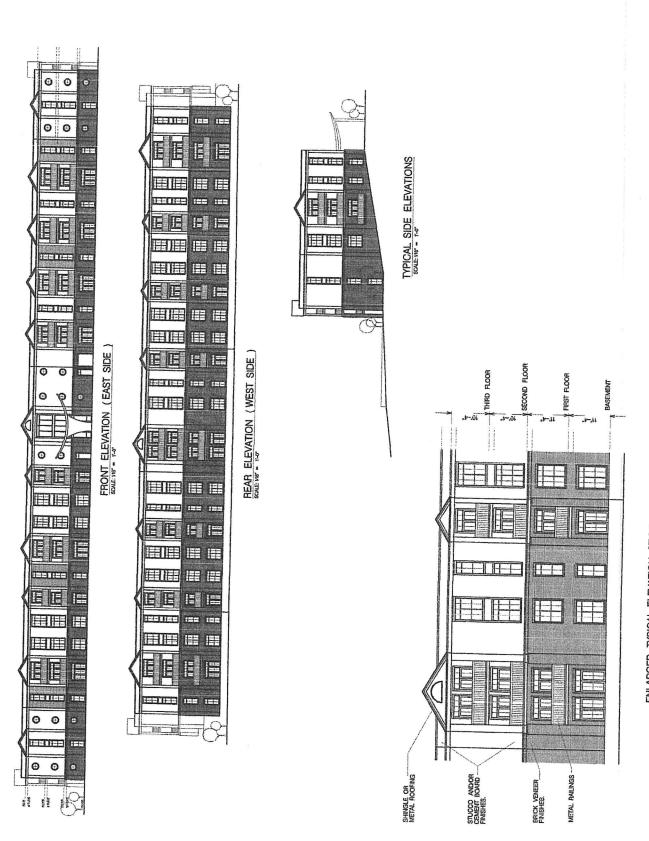

Care Land Company,

Michael D. Chre, Manager/President

Sincerel

200ft

100

DIAMONDHEAD CONDOMINIUM ZONING REQUEST CHANGE FROM C-1 TO R-3 REQUIRED ITEMS August 11, 2023

- i. Zoning request from C-1 to R-3/ATTACHED.
- ii. The attached Site plan shows the location of the proposed site of 8.31 acres located on Diamondhead Drive North (Gex Drive) with a 3-4 story residential condominium structure of 58 units with parking garage for 30 cars/golf carts with a total of 119 additional parking spaces/ATTACHED.
- iii. It is estimated that construction will begin in 2024 and be completed in the 2025 or the early spring of 2026.
- The proposed 58 unit luxury condominium development will be located adjacent to Gex iv. Drive buffered from Gex Drive by existing wetlands which will be left intact with the exception of an entry drive. The attractiveness of the wetlands and the existing lake will not be altered but will be insured by the site planning being proposed. A 20ft landscaped buffer is proposed on the perimeter of the site. Landscaping reflective of the wetlands will be incorporated in the community as a buffer. Further a nature preserve with walking trail will be designed to further buffer the adjacent/existing single family residences. This buffer will surround the development to provide attractive privacy and screening for both the condomimum residents and adjoin residential and commercial properties. Our proposed condominium development's, existing site consists of 8.72 acres located at 5410 Gex Drive. The property is adjacent to the main entrance road into Diamondhead and is surrounded by commercial structures and C-1 zoning, as well as R-3 residential. The condominium property is roughly one half wooded wetlands and one half cleared uplands that as immediately adjacent to property zoned C-1 (vacant land) and R-3 (land developed). The wetlands are a tremendous asset to both Diamondhead and the condominium development the developer will not develop or intrude into the wetlands with the exception of building an entry drive adjacent to a portion of the wetlands and were previously filled.
- v. The proposed zoning charge from C-1 to R-3 allows for a condominium community of 8 units per acre. This zoning change allows for the development of a condomium community which matches the recommendations of future land use as identified in ENVISION DIAMONDHEAD 2040 (a plan for long term future and sustainable development adopted by the City Council July, 2021).

- vi. The incorporation of the land use proposed as a outlined in ENVISION DIAMONDHEAD 2040, changing the existing land use from C-1, general commercial, to R-3, high density single family, will allow the addition of a high end residential community along Diamondhead Drive North (GEX-Drive) is which is consistent with the overall master plan and will prevent the intrusion of commercial development that could result in lower residential property values.
- vii. -Tax Parcel Map/Attached.
- viii. As previously stated the zoning change from C-1 (commercial) to R-3 (condominium residential) will provide another type of housing for people desiring to live in Diamondhead. We have designed the development so that the structure is architecturally appealing and consistent with Design Standards of the City of Diamondhead, ENVISON DIAMONDHEAD 2040. Significant green space has been preserved on site and we have provided for a large landscape buffer between our developments to provide added protection for the single family neighborhood. In every aspect of our design we have made every effort to comply with the Master Plan for the City of Diamondhead, but also with standard zoning practices that compliment the surrounding area while protecting the single family residential neighborhood.

H. ONE SI E SUCE SI I E MICHOEL SI ONI SE SINGE SE SUCE SI SUCE SI SUCE SI SUCE SI SUCE SI SUCE SUCE SI SUCE SI SUCE SI SUCE SI SUCE SI SUCE SUCE SI SUCE SI SUCE SI SUCE SI SUCE SI SUCE SUCE SI SUCE SI SUCE SI SUCE SI SUCE SI SUCE SUCE SI SUCE SUCE SI SUCE SI SUCE SI SUCE SI SUCE SUCE SI SUCE SI SUCE SI SUCE SI SUCE SUCE SI SUCE SI SUCE SI SUCE SI SUCE SUCE SI SUCE SI SUCE SI SUCE SI SUCE SUCE SI SUCE SI SUCE SI SUCE SI SUCE SUCE SI SUCE SI SUCE SI SUCE SI SUCE SUCE SI SUCE SI SUCE SI SUCE SI SUCE SI SUCE SUCE SI SUCE SI SUCE SI SUCE SI SUCE SI SUCE SUCE SI FRANK GENZER JR. ALA
a r c h i e c t
145 St. Juda S. Bloom, INS
Z883742554 t. 2283742223 DIAMONDHEAD, MISSISSIPPI SHEET TITLE SITE PLAN F. 6. (8) Total Footprint 931 1,182 1,784 STOR. MAINT. TOTAL AREAS AREAS FOOTPRINT 26 14 27,060 26,373 3 BEDHOOM ONITS SQUARE FOOTAGE CALCULATION 1 BEDROOM UNITS 139 PARKING SPACES 149 107 176 1,280 1,280 THIRD FLOOR

Item No.3.

DIAMONDHEAD CONDOMINIUMS

PROJECT.

ENLARGED TYPICAL ELEVATION STYLE

5000 Diamondhead Circle · Diamondhead, MS 39525

Phone: 228.222.4626 Fax: 228-222-4390

TO: City Council and City Manager

FROM: J. Pat Rich, Development Coordinator