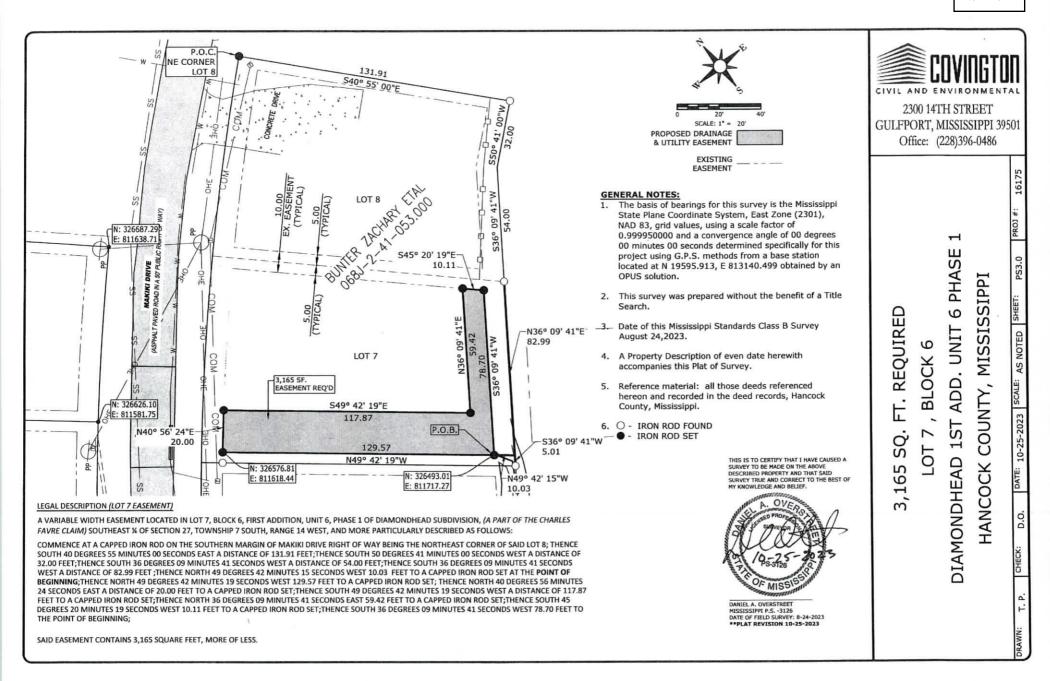

# INDEXING INSTRUCTIONS

Part of Lot 7, Block 6, First Addition, Unit 6, Phase 1 of Diamondhead Subdivision, City of Diamondhead, Hancock County, Mississippi TITLE NOT EXAMINED

# RIGHT OF ENTRY AND PERMANENT DRAINAGE EASEMENT

FOR AND IN CONSIDERATION of the sum of Ten and no/100 Dollars (\$10.00), cash in hand paid, and other good and valuable considerations, we, **Zachary Bunter and Callie Bunter**, the owners of the property listed above, hereby grant a Right of Entry and a Permanent Drainage Easement to **CITY OF DIAMONDHEAD**, **MISSISSIPP**I from the public right of way to the drainage easement located on this property for construction and maintenance of said drainage

easement. The Permanent Drainage Easement shall be described as follows:

See attached survey and legal description thereto incorporated herein by as Exhibit "A".

I also hereby further grant a Right of Entry for the property to CITY OF DIAMONDHEAD, MISSISSIPPI, its agents or assigns, for the construction and maintenance of said easement.