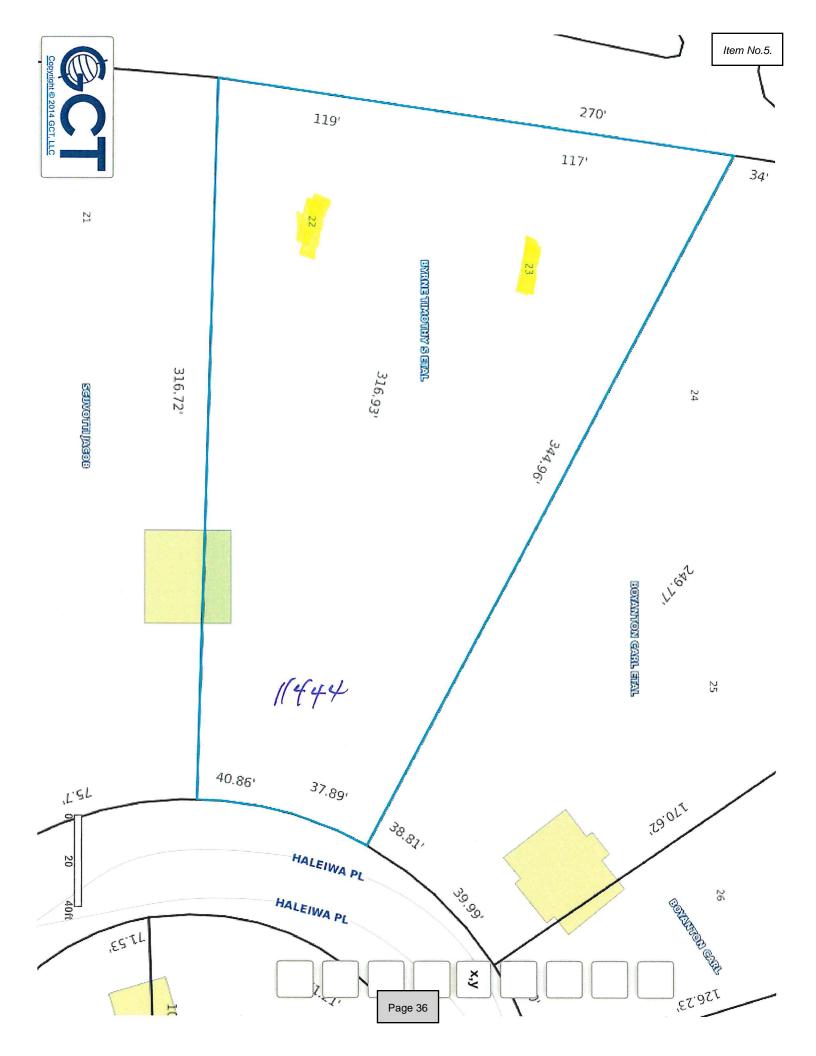

Parcel Number: 067D-0-26-010.000

Legal Description: Lots 22 & 23 BLK 2 Unit 9 DIAMONDHEAD PH 2

As discussed, this matter will be reviewed at the next City Council meeting on 11/7. My understanding is that the building permit approval process can proceed but final approval for construction will not be granted until after the City Council has approved the abandonment of these easements. Please confirm.

Good morning,

Tim Byrne is requesting the abandonment of the 5' drainage/utility easements on either side of the common property lines between Lots 22 and 23, Diamondhead Phase 2, Unit 9, Block 2 for the purpose of constructing a residence with the street address of 11444 Haleiwa Place.

# Good morning,

Tim Byrne is requesting the abandonment of the 5' drainage/utility easements on either side of the common property lines between Lots 22 and 23, Diamondhead Phase 2, Unit 9, Block 2 for the purpose of constructing a residence with the street address of 11444 Haleiwa Place.

WHEREAS the Mayor and City Council (the Governing Body) of the City of Diamondhead, Mississippi (the City), acting for and on behalf of the City, hereby finds and determines as follows:

- 1. The City currently has a 5' drainage/utility easement on each side of the common property line between lots 22 and 23, Diamondhead Phase 2, Unit 9, Block 2.
- 2. Tim Bryne is the owner of lots 22 and 23, Diamondhead Phase 2, Unit 9, Block 2. The parcel number is 067D-0-26-010.000. The physical street address is 11444 Haleiwa Place.
- 3. Further, the City hereby abandons and/or vacates the drainage/utility easements for the full width and length as petitioned except for the front and rear drainage and utility easement. These drainage/utility easements are 5' drainage and utility easements on each side of the common property line between lots 22 and 23, Diamondhead Phase 2, Unit 9, Block 2.