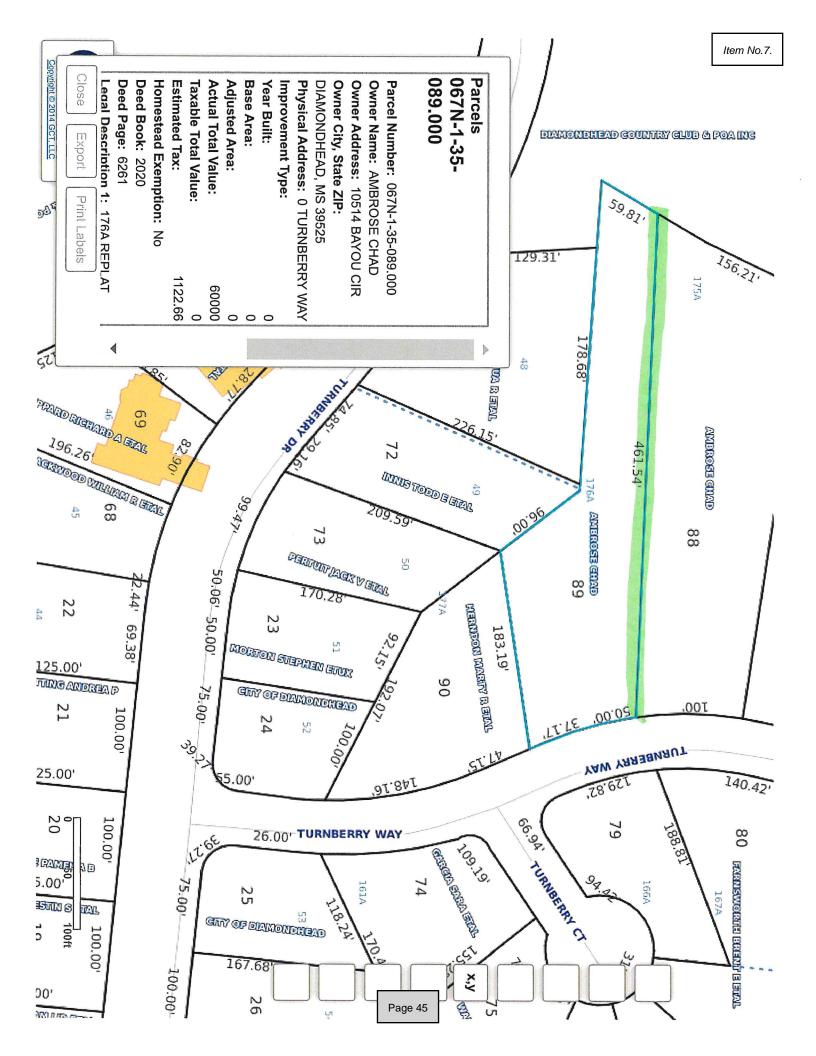

#### **Resolutions:**

- **2023-383:** Motion to adopt Resolution 2023-044 thereby abandoning a 5' drainage/utility easement on each side of the common property line between lots 22 and 23, Diamondhead Phase 2, Unit 9, Block 2. The parcel number is 067D-0-26-010.000. The physical street address is 11444 Haleiwa Place. (Bryne)
- **6. 2023-384:** Motion to adopt Resolution 2023-045 thereby extending the current Interlocal Agreement between Hancock County and the City of Diamondhead for police protection services and for other related purposes through September 30, 2025.
- 2023-387: Motion to adopt Resolution 2023-346 thereby abandoning a 5' drainage/utility easement on each side of the common property line between lots 175A and 176A, Glen Eagle Phase 1 Replat. The parcel number is 067N-1-35-088.000. The physical street address is 7416 Turnberry Way.

Resolution 2023-046 Agenda Item 2023-387

RESOLUTION AUTHORIZING THE MAYOR AND CITY COUNCIL (THE "GOVERNING BODY") OF THE CITY OF DIAMONDHEAD, MISSISSIPPI (THE CITY), TO VACATE AND/OR ABANDON A 5' DRAINAGE/UTILITY EASEMENT ON EACH SIDE OF THE COMMON PROPERTY LINE BETWEEN LOTS 175A AND 176A, GLEN EAGLE PHASE 1 REPLAT, HANCOCK COUNTY LOCATED WITHIN THE CITY

WHEREAS the Mayor and City Council (the Governing Body) of the City of Diamondhead, Mississippi (the City), acting for and on behalf of the City, hereby finds and determines as follows:

- 1. The City currently has a 5' drainage/utility easement on each side of the common property line between lots 175A and 176A, Glen Eagle Phase 1 Replat.
- 2. Chad Ambrose is the owner of lots 175A and 176A, Glen Eagle Phase 1 Replat. The parcel number is 067N-1-35-088.000. The physical street address is 7416 Turnberry Way.
- 3. Further, the City hereby abandons and/or vacates the drainage/utility easements for the full width and length as petitioned except for the front and rear drainage and utility easement. These drainage/utility easements are 5' drainage and utility easements on each side of the common property line between lots 175A and 176A, Glen Eagle Phase 1 Replat.

NOW, THEREFORE, BE IT RESOLVED BY THE GOVERNING BODY OF THE CITY, AS FOLLOWS:

4. SECTION 1. That the Governing Body of the City will hereby abandon the selected drainage/utility easements with respect to lots 175A and 176A, Glen Eagle Phase 1 Replat, described in bullet #3. The Diamondhead Public Works, Diamondhead Water & Sewer District and CEPA do not have any objections.

SECTION 2. It is agreed and understood that Chad Ambrose will be responsible for the filing of all necessary documents with the Chancery Clerk of Hancock County, Mississippi.

| The          | above   | and   | foregoing    | resolution,   | after   | having    | been    | first | reduced | to | writing, | was |
|--------------|---------|-------|--------------|---------------|---------|-----------|---------|-------|---------|----|----------|-----|
| introduced b | y Coun  | cilm  | ember        |               | _, sec  | onded b   | y Cou   | ncilm | ember   |    |          |     |
| and the ques | tion be | ing p | ut to a roll | call vote, th | ne resu | ılt was a | s follo | ws:   |         |    |          |     |

Resolution 2023-046 Agenda Item 2023-387

|                          | Aye                 | Nay | Absent                                                                      |
|--------------------------|---------------------|-----|-----------------------------------------------------------------------------|
| Councilmember Finley     | _                   |     |                                                                             |
| Councilmember Liese      | _                   |     |                                                                             |
| Councilmember Cumberland | _                   |     |                                                                             |
| Councilmember Clark      |                     |     |                                                                             |
| Councilmember Maher      |                     | _   |                                                                             |
| Mayor Depreo             | _                   | _   |                                                                             |
|                          | lared the motion ca |     | of a majority of all the members of the ad the resolution adopted, this the |
|                          |                     | MAY | OR                                                                          |
| ATTEST:                  |                     |     |                                                                             |
| CITY CLERK               |                     |     |                                                                             |
| (SFAL)                   |                     |     |                                                                             |