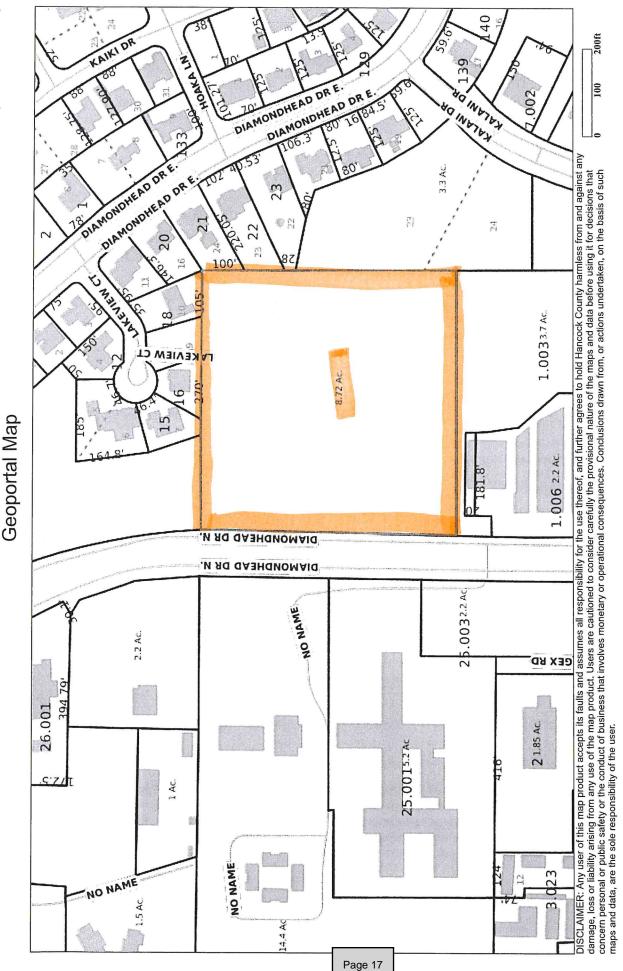

January 11, 2023

City of Diamondhead, Mississippi ATTN: Planning and Zoning 5000 Diamondhead Circle Diamondhead, MS 39525

RE: Developer: Carlene Alfonso, and/or Assigns

Property: Pt. (8.72 ac) JOHN B. LADNER CLAIM, Sec. 13, Ts. 8-S, R. 14-W,

Diamondhead, Hancock Co., MS Parcel No.: 132A-2-03-028.000

Address: 5410 Gex Drive (n/k/a Diamondhead Drive North)

**ZONING DISTRICT: C-1 General Commercial** 

TYPE OF APPLICATION: Zoning Change

NATURE OF REQUEST: Change the current zoning from C-1 (General Commercial District) to R-3 (High Density Single Family Residential) to build a 58-unit condominium development. The parcel of property is generally described as being bounded on the west by Diamondhead Drive North, the north by the Duck Pond and Lakeview Court, the east by Diamondhead Drive East and Prestige Properties and the south by Universal Storage and a vacant parcel owned by Tara Corp. The parcel of property is legally described as 8.72 Acre Pt. J B Ladner Claim 13-8-14.