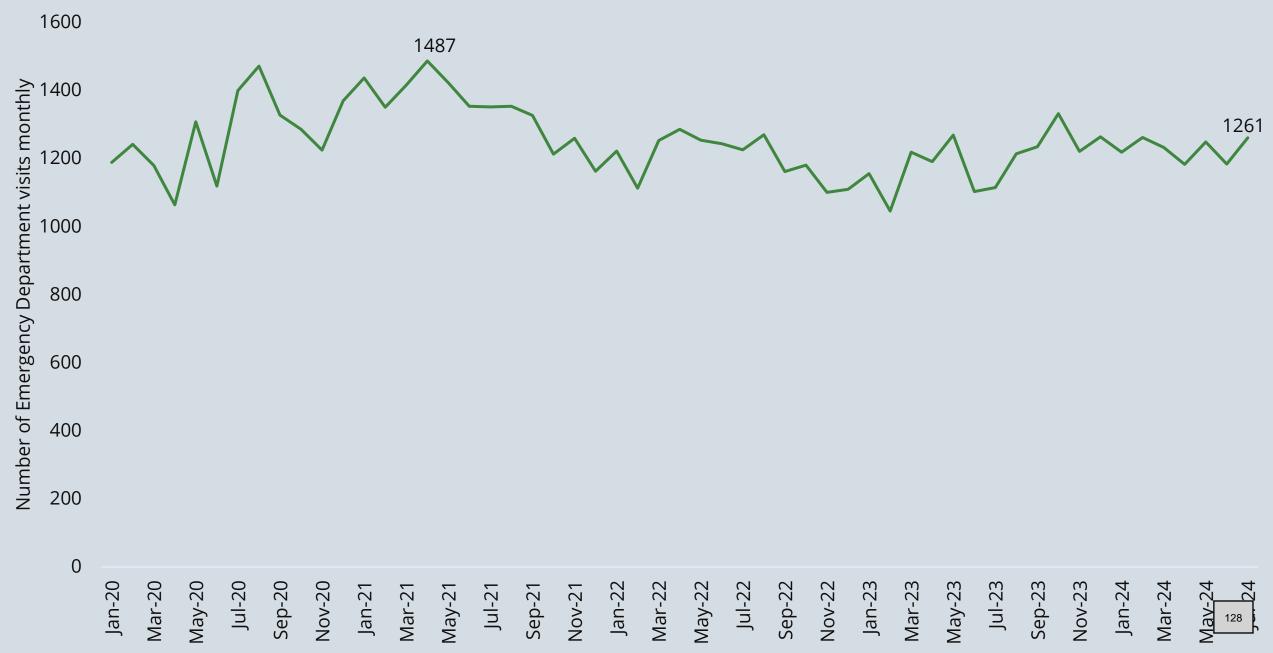

ds Between Oregon and United States Toxicology Test Results of Drug Overdose Deaths in Past Six years

Ļ



24

10/09/2024 Item #5.

# There is some good news...

Emergency Department visits for opioid overdoses peaked in Oregon in August 2023. They have declined somewhat since that time, indicating that the steep rise in Oregon's 2023 drug overdose deaths is unlikely to continue in 2024.

Similarly, ED visits for opioid overdoses in <u>Central</u> <u>Oregon</u> also peaked in the 3<sup>rd</sup> quarter of 2023 and have declined somewhat since that time.





#### 10/09/2024 Item #5.

# Drug Overdose Deaths Decreased in The Last Four Months of 2023 in the United States





Methamphetamine & Stimulant-Related Emergency Department Visits in Oregon Remain Unchanged January 2020 – July 2024









### Verification that Deschutes County Drug Proportions Look Very Similar to Oregon Over the Past Three Years Combined 2021-2023

Ę



# Strategy Overview of Reducing Overdose Mortality <sup>10/09/2024 Item #5.</sup> Risk: <u>Impact Supply and Demand</u>

1. Interrupt the Drug Supply Law enforcement agencies

- Federal
- State
- Local

## 2. Interrupt the Drug Demand

# Prevention, treatment, recovery programs and services

- Public Health
- Behavioral / Mental Health
- Healthcare Providers





- Deschutes County saw moderate increases in drug overdose deaths in the past four years, when many other Oregon communities experienced much larger changes and increases
- Five Oregon counties in 2023 had drug overdose mortality rates above 50 per 100,000 population; placing them in the to