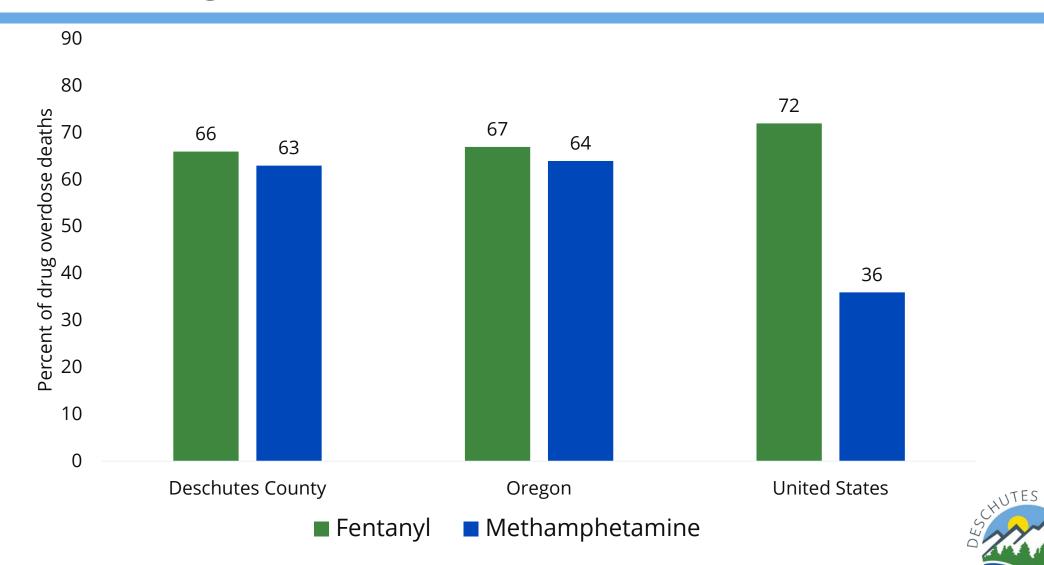

is some good news...

Emergency Department visits for opioid overdoses peaked in Oregon in August 2023. They have declined somewhat since that time, indicating that the steep rise in Oregon's 2023 drug overdose deaths is unlikely to continue in 2024.

Similarly, ED visits for opioid overdoses in <u>Central</u> <u>Oregon</u> also peaked in the 3<sup>rd</sup> quarter of 2023 and have declined somewhat since that time.





#### 10/09/2024 Item #5.

# Drug Overdose Deaths Decreased in The Last Four Months of 2023 in the United States





Methamphetamine & Stimulant-Related Emergency Department Visits in Oregon Remain Unchanged January 2020 – July 2024









### Verification that Deschutes County Drug Proportions Look Very Similar to Oregon Over the Past Three Years Combined 2021-2023

Ę



# Strategy Overview of Reducing Overdose Mortality <sup>10/09/2024 Item #5.</sup> Risk: <u>Impact Supply and Demand</u>

1. Interrupt the Drug Supply Law enforcement agencies

- Federal
- State
- Local

## 2. Interrupt the Drug Demand

# Prevention, treatment, recovery programs and services

- Public Health
- Behavioral / Mental Health
- Healthcare Providers





- Deschutes County saw moderate increases in drug overdose deaths in the past four years, when many other Oregon communities experienced much larger changes and increases
- Five Oregon counties in 2023 had drug overdose mortality rates above 50 per 100,000 population; placing them in the top 5% of counties in the United States
- Oregon Emergency Department data, however, show a meaningful change in opioid overdose trends decreas