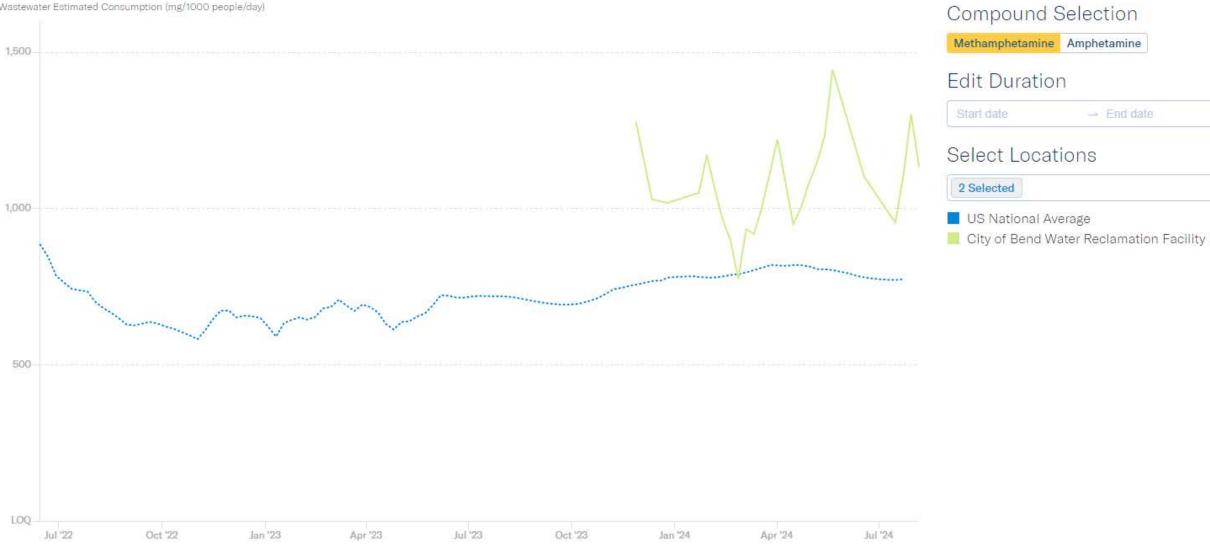

ween Oregon and United States Toxicology Test Results of Drug Overdose Deaths in Past Six years

Ļ



24

10/09/2024 Item #5.

# There is some good news...

Emergency Department visits for opioid overdoses peaked in Oregon in August 2023. They have declined somewhat since that time, indicating that the steep rise in Oregon's 2023 drug overdose deaths is unlikely to continue in 2024.

Similarly, ED visits for opioid overdoses in <u>Central</u> <u>Oregon</u> also peaked in the 3<sup>rd</sup> quarter of 2023 and have declined somewhat since that time.





#### 10/09/2024 Item #5.

# Drug Overdose Deaths Decreased in The Last Four Months of 2023 in the United States





Methamphetamine & Stimulant-Related Emergency Department Visits in Oregon Remain Unchanged January 2020 – July 2024









### Verification that Deschutes County Drug Proportions Look Very Similar to Oregon Over the Past Three Years Combined 2021-2023

Ę



# Strategy Overview of Reducing Overdose Mortality <sup>10/09/2024 Item #5.</sup> Risk: <u>Impact Supply and Demand</u>

1. Interrupt the Drug Supply Law enforcement agencies

- Federal
- State
- Local

## 2. Interrupt the Drug Demand

# Prevention, treatment, recovery programs and services

- Public Health
- Behavioral / Mental Health
- Healthcare Providers





- Deschutes County saw moderate increases in drug overdose deaths in the past four years, when many other Oregon communities experienced much larger changes and increases
- Five Oregon counties in 2023 had drug overdose mortality rates above 50 per 100,000 population; placing them in the top 5% o