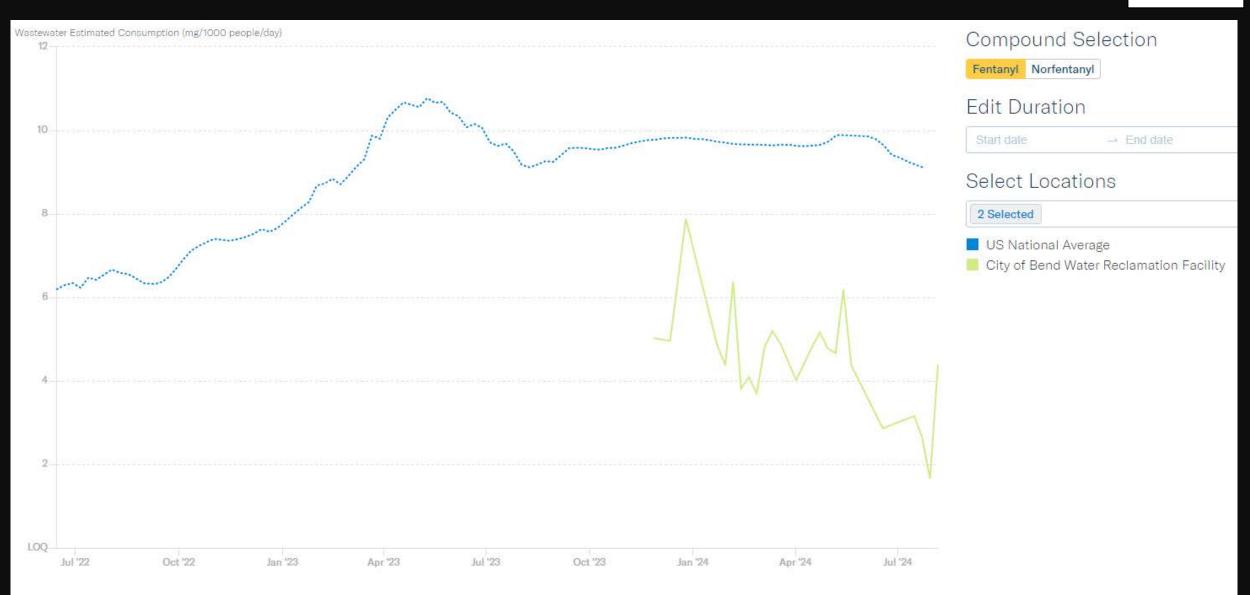

Between Oregon and United States Toxicology Test Results of Drug Overdose Deaths in Past Six years

Ļ



24

10/09/2024 Item #5.

# There is some good news...

Emergency Department visits for opioid overdoses peaked in Oregon in August 2023. They have declined somewhat since that time, indicating that the steep rise in Oregon's 2023 drug overdose deaths is unlikely to continue in 2024.

Similarly, ED visits for opioid overdoses in <u>Central</u> <u>Oregon</u> also peaked in the 3<sup>rd</sup> quarter of 2023 and have declined somewhat since that time.





#### 10/09/2024 Item #5.

# Drug Overdose Deaths Decreased in The Last Four Months of 2023 in the United States





Methamphetamine & Stimulant-Related Emergency Department Visits in Oregon Remain Unchanged January 2020 – July 2024









### Verification that Deschutes County Drug Proportions Look Very Similar to Oregon Over the Past Three Years Combined 2021-2023

Ę



# Strategy Overview of Reducing Overdose Mortality <sup>10/09/2024 Item #5.</sup> Risk: <u>Impact Supply and Demand</u>

1. Interrupt the Drug Supply Law enforcement agencies

- Federal
- State
- Local

## 2. Interrupt the Drug Demand

# Prevention, treatment, recovery programs and services

- Public Health
- Behavioral / Mental Health
- Healthcare Providers





- Deschutes County saw moderate increases in drug overdose deaths in the past four years, when many other Oregon communities experienced much larger changes and increases
- Five Oregon counties in 2023 had drug overdose mortality rates above 50 per 100,000 population; placing them in the top