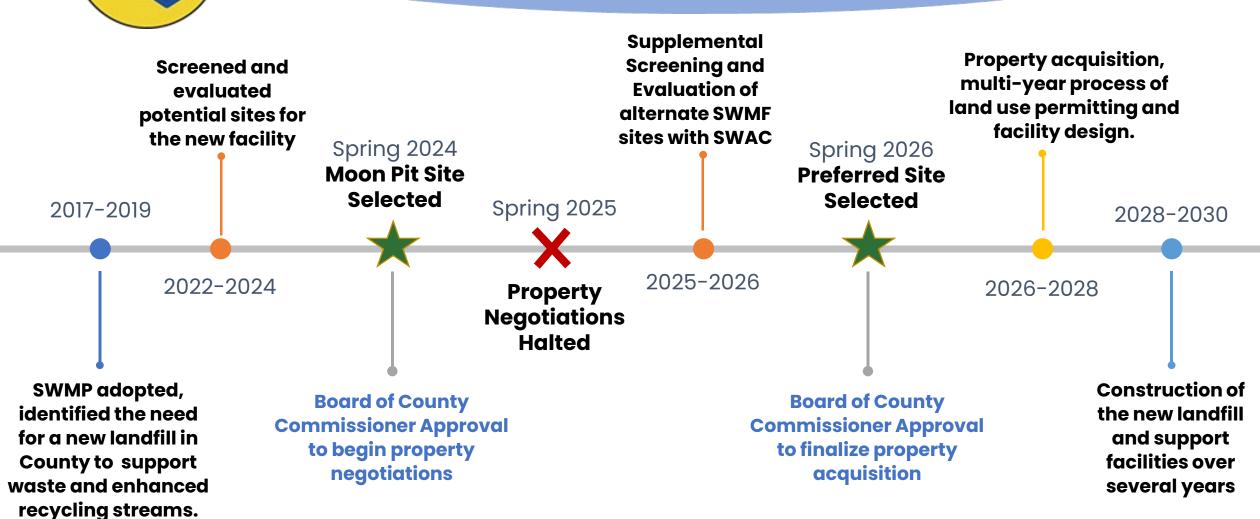

# March 19, 2025 BOCC Meeting & Direction

- DCSW updated commissioners regarding status of Moon pit negotiations
- Presented various options for future solid waste disposal, including out-of-county landfill transfers
- An updated JRMA study examined alternate disposal technologies (i.e. waste to energy incinerator,
  plasma gasification, etc.) which were found to be technically and economically unviable for the County
  at this time.
- Options were presented to Commissioners for county MSW disposal:
  - 1. Reconvene SWAC to consider:
    - a. Recommend Roth East
    - b. Screen & Evaluate additional alternate sites
  - 2. Transfer to out-of-county landfills

BOCC gave direction to re-convene the SWAC for further review, deliberation, and recommendation.



### Roadmap to Opening in 2031





# Alternate SWMF Sites



### What has changed?

Slower-than-expected waste growth trends in the county over recent years have **extended Knott Landfill's solid waste disposal capacity to approximately 2031**.

This provides some additional time for supplemental site screening, property acquisition, permitting, and landfill construction. Yet, <u>urgency remains for alternate site selection</u>.

Several factors relevant to SWMF Siting have been updated and some sites previously screened out have become more feasible. For example:

- Updated **Sage Grouse Habitat Maps** adopted in 2025 change the mitigation requirements for some sites.
- New golden eagle nest location data from USFWS provides more precise habitat impact
  assessments, than the section-level habitat mapping available dur