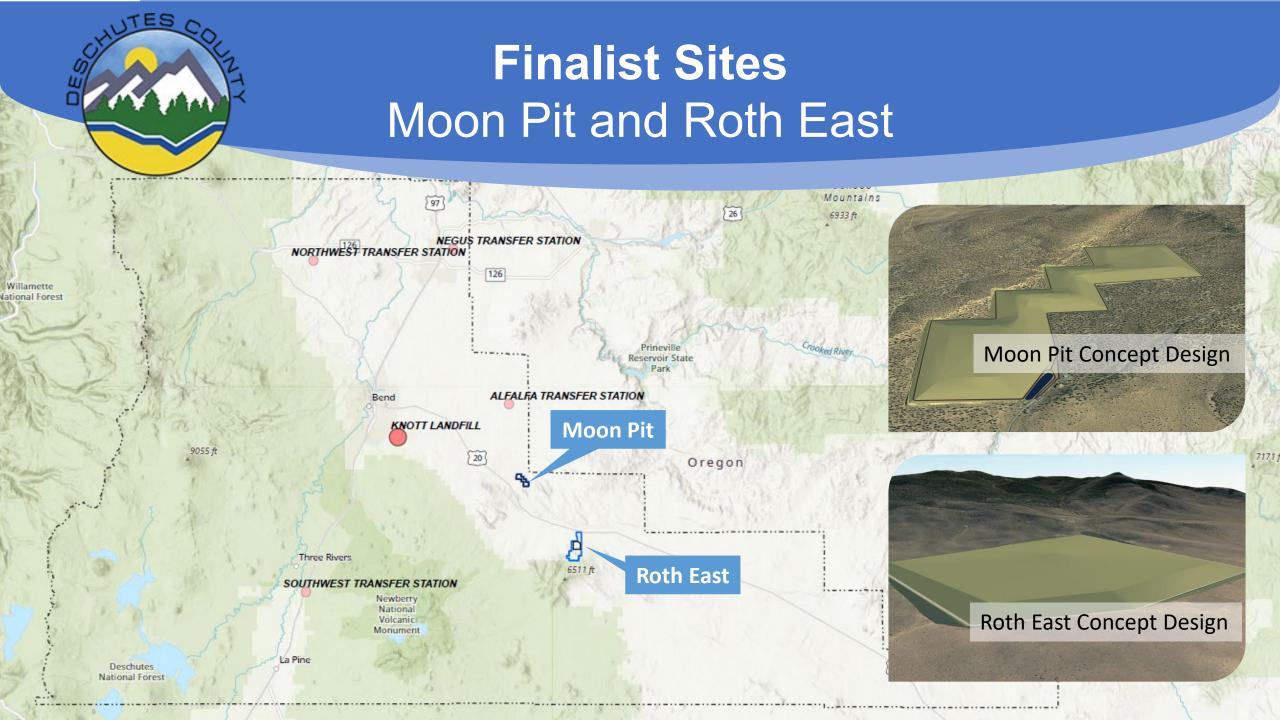

Sites Removed due to Fatal or Practical Flaws





### **Focused Site Screening Process**

- 1. Advance sites from broad site screening without fatal or practical flaws.
- 2. Conduct outreach to site property owners to verify acquisition potential
- 3. Score sites according to focused site screening criteria
- 4. Compare sites in terms of the number of residential dwellings within 1-mile and 2-miles
- 5. Compare sites in terms of comparative cost factors



### Sites Identified for Focused Screening





### Sites Identified for Focused Screening



General comparison of how sites performed against criteria and in each main category for Broad Site Screening

Existing and new source data was further analyzed to refine scoring in Focused Site Screening



# **Focused Screening Updates**







# **SWAC Final Site Recommendation**& BOCC Selection: Moon Pit

On April 16, 2024, the SWAC unanimously recommended the Moon Pit site for the new County Solid Waste Management Facility (SWMF).

Key reasons for this recommendation included:

- The site is currently being used as an aggregate surface mine and is already disturbed
- Based on the current use, new impacts to area wildlife or recreation are would be less
- The site is comparatively closer to existing facilities which will help manage haul costs

On July 10, 2024 the Deschutes County Board of County Commissioners (BOCC) voted to select "Moon Pit" as the preferred location for the County's next landfill and authorized County staff to move forward with the property negotiations and due diligence.







# Moon Pit Property Nego