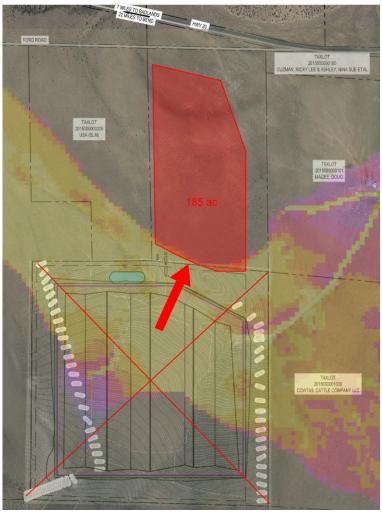

nate SWMF Sites**





### **Roth East**





### **Considerations:**

- Finalist SWMF site evaluated to same level as Moon Pit site.
   Further study not required for selection.
- Near southeast extent of Millican Valley / Basin
- Within Low Density Sage Grouse Habitat Area
- Core Sage Grouse Zone ~0.5 mile SE from disposal area
- Variety of recreational uses in broad vicinity
- Nearest residence ~0.7 mile distant
- Setback 1 mile from Pine Mountain road and Highway 20, and screened from view by topography
- 23-27 miles from waste centroid
- All Roth properties recently offered for sale ~3,000 acres.
- Cost-effective to excavate and operate due to ~300 ft depth of alluvial sediment deposit.



### **Roth East Site Photos**





### **Roth East Site Photos**





### **Roth Northeast**





#### **Considerations:**

- Alternate disposal area north of Roth East site on same taxlot, to avoid mapped Sage Grouse Migration route.
- NE site is setback 1 mile from Pine Mountain road and screened by topography from Millican area views
- Visible from Highway 20 to north, setback ¼ mile
- Transmission lines through NE corner of site
- ~185 acre disposal area, estimated to have closer to 80 years of disposal capacity
- 25 miles from waste centroid
- Nearest residence ~0.5 mile distant
- Within Low Density Sage Grouse Habitat Area
- Core Sage Grouse Zone ~0.8 mile SE from disposal area
- Shorter access road needed, compared to Roth East
- All Roth properties recently offered for sale ~3,000 acres.
- Nearby well logs suggest 100'+ depth of sand, gravel, clay, and cobble deposits cost ef