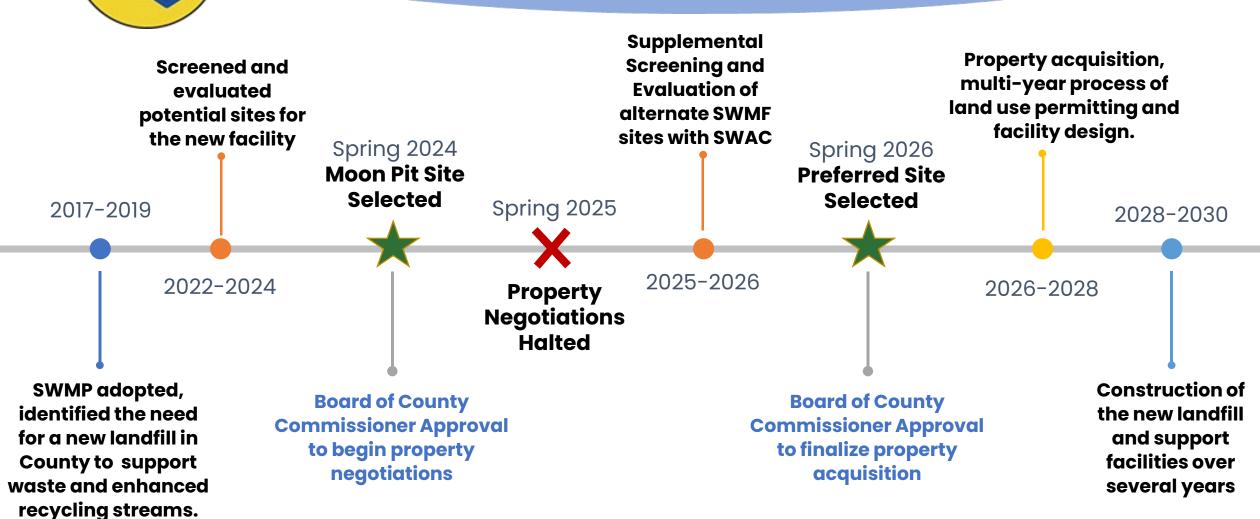

(to the East)
- No known wells or water rights onsite
- 3-phase power near SW corner of site at intersection of Dodds & Obernolte
- Undulating terrain, gently sloped down north



## **Dodds Road Site Photos**





# SWAC Recommendation on Path Forward



# SWAC Recommendation on Path Forward

### Potential recommendations before the SWAC:

## 1. County pursue acquisition of Roth East for the landfill

• Likely continuing with Phase 3 Site Permitting & Design in 2025 Q3.

## 2. Screen and evaluate alternate sites for comparison, along with Roth East.

 Assuming 1 additional alternate site is recommended for final site evaluation (as with Moon Pit & Roth East), Phase 3 Site Permitting & Design would likely resume 2026 Q2.

### 3. Other?



# **Next Steps**



## Roadmap to Opening in 2031





## What happens next...

# Continuation of SWAC Meetings in 2025 for supplemental site screening and recommendation of alternate SWMF site:

- June 17, 2025, 9-11 am: preliminary findings update (focus screening)
- July 15, 2025, 9-11 am: review input on finalist sites, confirm site evaluations
- August 19, 2025, 9-11 am: finalist site(s) recommendation

### Ways to stay up to date:

- Visit: deschutes.org/managethefuture
- Email: managethefuture@deschutescounty.gov



Deschutes
County:
Managing
the Future of
Solid Waste

Informational Story Mag

Deschutes County Department of Solid Waste | August 202





## **Hwy 97 County/BLM Site**





### Cons:

- During the site screening process, the SWAC and BOCC officially moved to consider the 5mile radius around public airports to be an exc