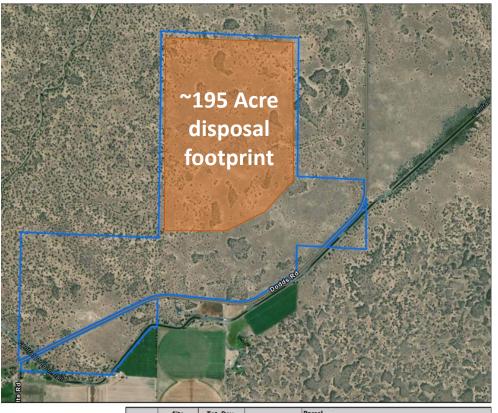

### **Broad Site Screening Process**

- 1. Identify potential sites, consisting of parcels and parcel assemblies (5 or less) that are outside exclusionary areas and 300-3,000 acres
- 2. Develop preliminary disposal area footprints based on buffers and topography, outside exclusionary areas
- 3. Analyze parcel-level information available via GIS resources
- 4. Score sites according to broad site screening criteria
- 5. Eliminate sites that have fatal and practical flaws

### **Broad Screen Sites Identified**