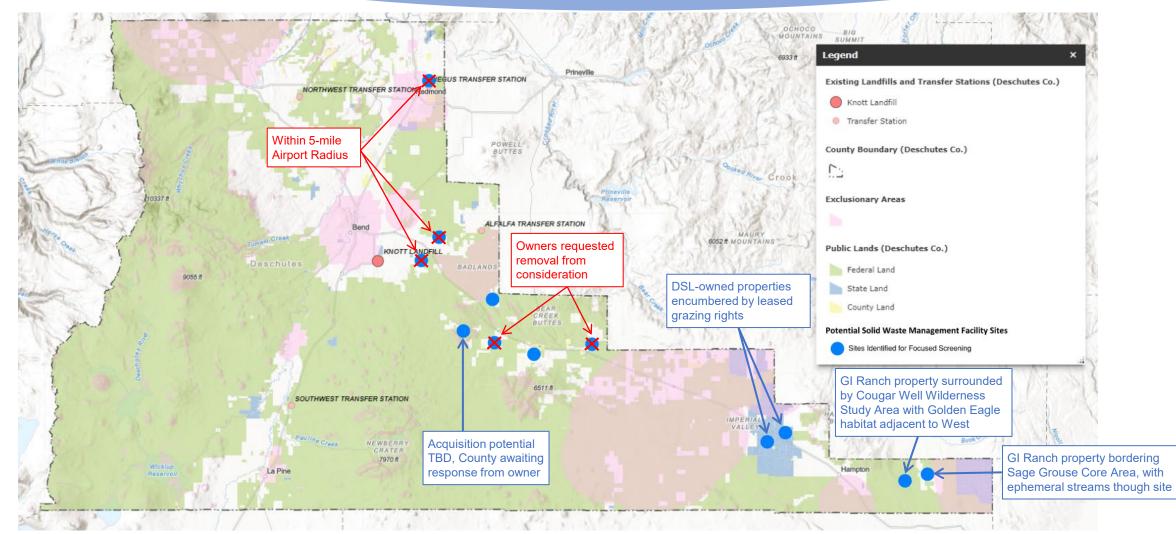

en Sites Removed due to Fatal or Practical Flaws





### **Focused Site Screening Process**

- 1. Advance sites from broad site screening without fatal or practical flaws.
- 2. Conduct outreach to site property owners to verify acquisition potential
- 3. Score sites according to focused site screening criteria
- 4. Compare sites in terms of the number of residential dwellings within 1-mile and 2-miles
- 5. Compare sites in terms of comparative cost factors



### Sites Identified for Focused Screening





### Sites Identified for Focused Screening



General comparison of how sites performed against criteria and in each main category for Broad Site Screening

Existing and new source data was further analyzed to refine scoring in Focused Site Screening



# **Focused Screening Updates**







# **SWAC Final Site Recommendation**& BOCC Selection: Moon Pit

On April 16, 2024, the SWAC unanimously recommended the Moon Pit site for the new County Solid Waste Management Facility (SWMF).

Key reasons for this recommendation included:

- The site is currently being used as an aggregate surface mine and is already disturbed
- Based on the current use, new impacts to area wildlife or recreation are would be less
- The site is comparatively closer to existing facilities which will help manage haul costs

On July 10, 2024 the Deschutes County Board of County Commissioners (BOCC) voted to select "Moon Pit" as the preferred location for the County's next landfill and authorized County staff to move forward with the property negotiations and due diligence.







# Moon Pit Property Ne