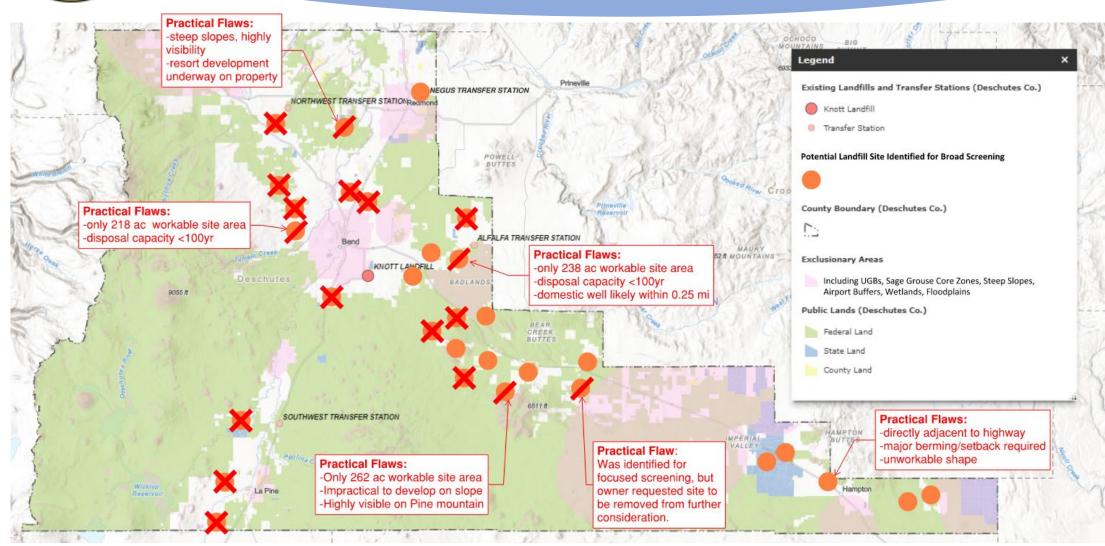

### **Broad Site Screening Process**

- 1. Identify potential sites, consisting of parcels and parcel assemblies (5 or less) that are outside exclusionary areas and 300-3,000 acres
- 2. Develop preliminary disposal area footprints based on buffers and topography, outside exclusionary areas
- 3. Analyze parcel-level information available via GIS resources
- 4. Score sites according to broad site screening criteria
- 5. Eliminate sites that have fatal and practical flaws

### **Broad Screen Sites Identified**