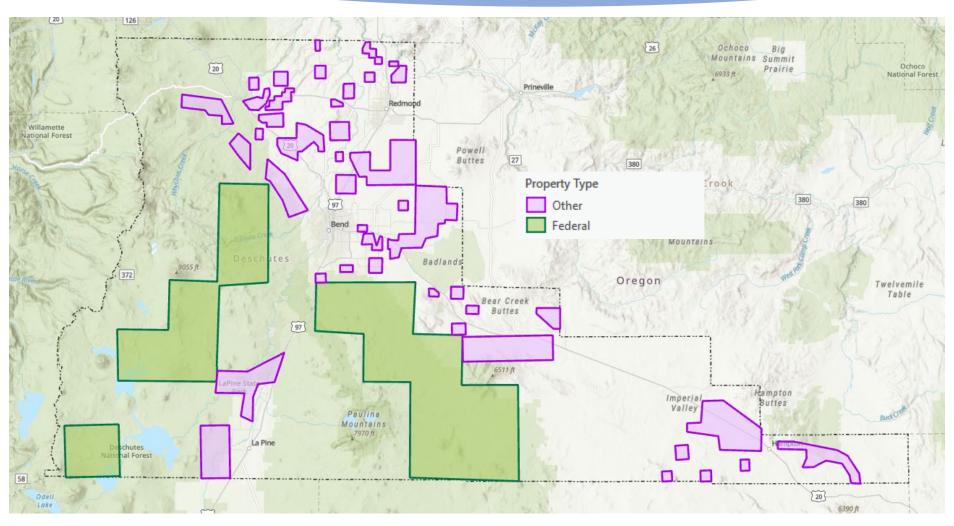

tion of a new landfill in Deschutes County.

The County has been working on the development of site screening criteria for this effort. The committee will participate in the evaluation of candidate sites and other aspects of landfill siting effort. Ultimately, the Committee will make a recommendation to the Board of County Commissioners on a candidate site.



### **Public Comments**

3 minutes per person, tentatively, depending on the number of people wishing to comment

Written comments can also be sent to:

managethefuture@deschutescounty.gov



# Overview of Landfill Siting Background, Process, and Recommendations



### Roadmap to Opening in 2031





### **Initial Areas Identified by County**





### **Exclusionary Area Mapping**





### **Broad-Site Screening Areas of Interest**





### **Broad Site Screening Process**

- 1. Identify potential sites, consisting of parcels and parcel assemblies (5 or less) that are outside exclusionary areas and 300-3,000 acres
- 2. Develop preliminary disposal area footprints based on buffers and topography, outside exclusionary areas
- 3. Analyze parcel-level information available via GIS resources
- 4. Score sites according to broad site screening criteria
- 5. Eliminate sites that have fatal and practical flaws



### **Broad Screen Sites Identified**





### **Broad Site Screening Process**

| See Characteristics/Engineering