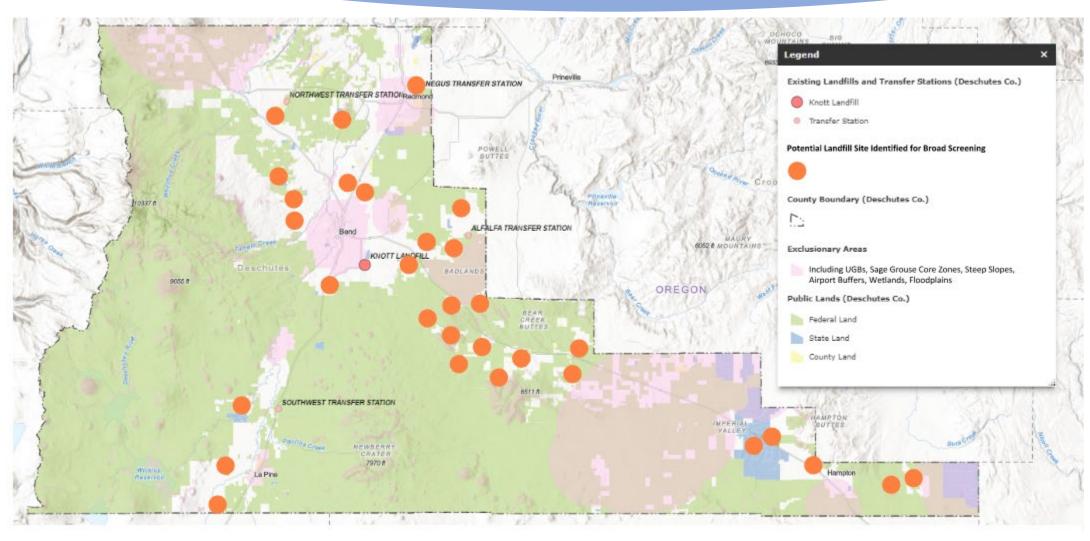

### **Broad-Site Screening Areas of Interest**

### **Broad Site Screening Process**

- 1. Identify potential sites, consisting of parcels and parcel assemblies (5 or less) that are outside exclusionary areas and 300-3,000 acres
- 2. Develop preliminary disposal area footprints based on buffers and topography, outside exclusionary areas
- 3. Analyze parcel-level information available via GIS resources
- 4. Score sites according to broad site screening criteria
- 5. Eliminate sites that have fatal and practical flaws

### **Broad Screen Sites Identified**