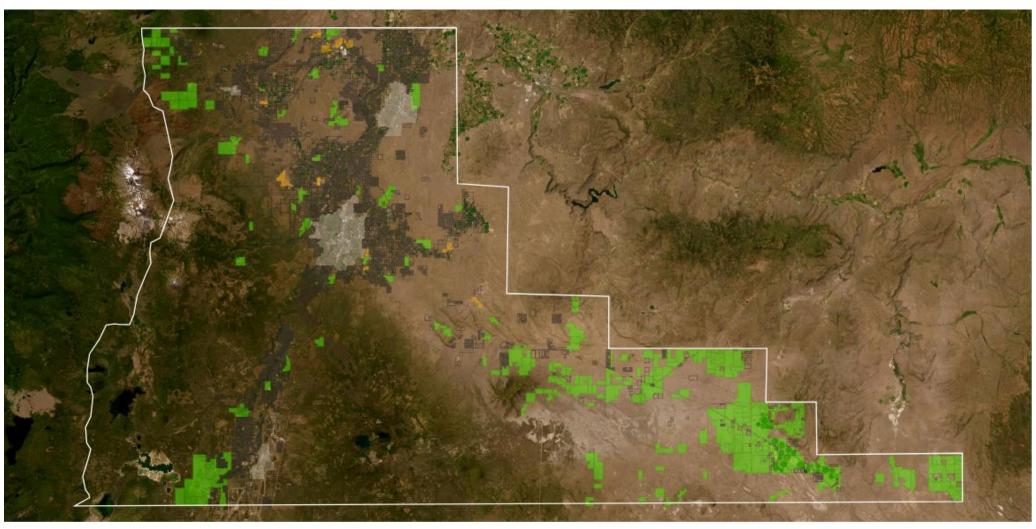

e. Committee members will provide input on the screening and selection process for the location of a new landfill in Deschutes County.

The County has been working on the development of site screening criteria for this effort. The committee will participate in the evaluation of candidate sites and other aspects of landfill siting effort. Ultimately, the Committee will make a recommendation to the Board of County Commissioners on a candidate site.



### **Public Comments**

3 minutes per person, tentatively, depending on the number of people wishing to comment

Written comments can also be sent to:

managethefuture@deschutescounty.gov



# Overview of Landfill Siting Background, Process, and Recommendations



### Roadmap to Opening in 2031





### **Initial Areas Identified by County**





### **Exclusionary Area Mapping**





### **Broad-Site Screening Areas of Interest**





### **Broad Site Screening Process**

- 1. Identify potential sites, consisting of parcels and parcel assemblies (5 or less) that are outside exclusionary areas and 300-3,000 acres
- 2. Develop preliminary disposal area footprints based on buffers and topography, outside exclusionary areas
- 3. Analyze parcel-level information available via GIS resources
- 4. Score sites according to broad site screening criteria
- 5. Eliminate sites that have fatal and practical flaws



### **Broad Screen Sites Identified**





### **Broad Site Screening Process**

| See Characteristics/Engineering