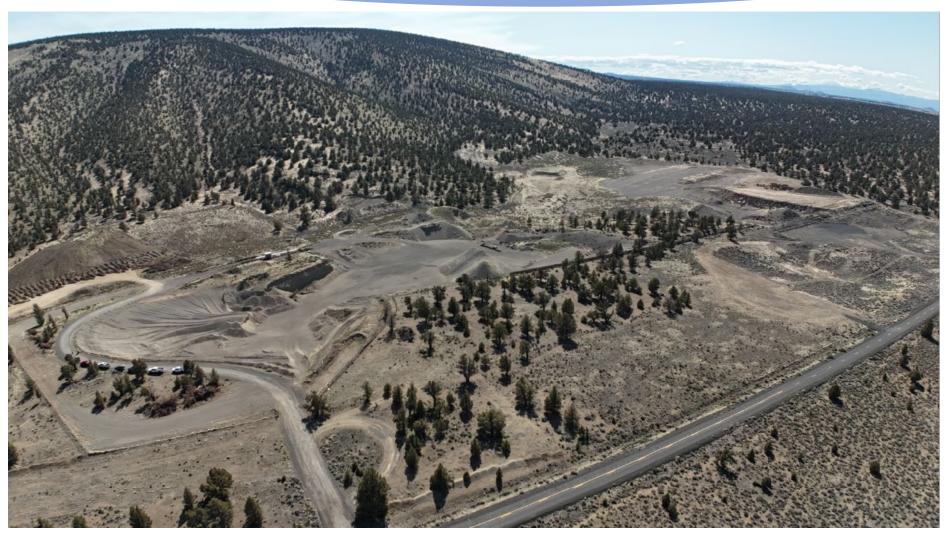

### **Broad Site Screening Process**

- 1. Identify potential sites, consisting of parcels and parcel assemblies (5 or less) that are outside exclusionary areas and 300-3,000 acres
- 2. Develop preliminary disposal area footprints based on buffers and topography, outside exclusionary areas
- 3. Analyze parcel-level information available via GIS resources
- 4. Score sites according to broad site screening criteria
- 5. Eliminate sites that have fatal and practical flaws

### **Broad Screen Sites Identified**