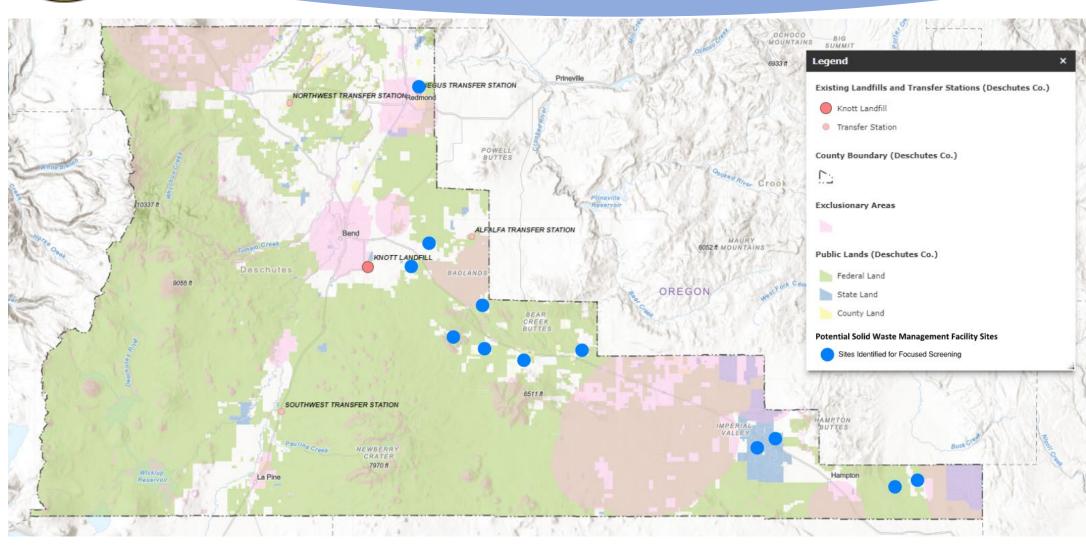

| 2.93     | 3.37              |
| 222200-200           | 3.75                                 | 3.00                | 3.78     | 3.50              |
| 222200-400           | 3.73                                 | 2.60                | 3.63     | 3.30              |



# Broad Screen Sites Removed due to Fatal or Practical Flaws





### **Focused Site Screening Process**

- 1. Advance sites from broad site screening without fatal or practical flaws.
- 2. Conduct outreach to site property owners to verify acquisition potential
- 3. Score sites according to focused site screening criteria
- 4. Compare sites in terms of the number of residential dwellings within 1-mile and 2-miles
- 5. Compare sites in terms of comparative cost factors



### Sites Identified for Focused Screening





### Sites Identified for Focused Screening



General comparison of how sites performed against criteria and in each main category for Broad Site Screening

Existing and new source data was further analyzed to refine scoring in Focused Site Screening



# **Focused Screening Updates**







# **SWAC Final Site Recommendation**& BOCC Selection: Moon Pit

On April 16, 2024, the SWAC unanimously recommended the Moon Pit site for the new County Solid Waste Management Facility (SWMF).

Key reasons for this recommendation included:

- The site is currently being used as an aggregate surface mine and is already disturbed
- Based on the current use, new impacts to area wildlife or recreation are would be less
- The site is comparatively closer to existing facilities which will help manage hau