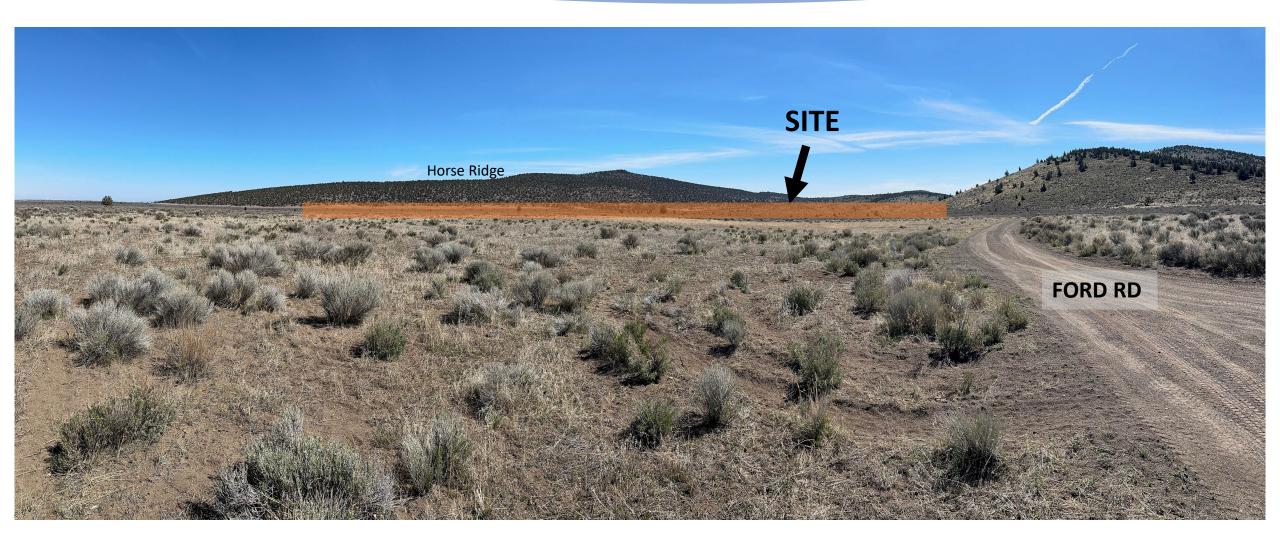

abitat Area
- No nearby water or power infrastructure
- 13 miles from Waste Centroid
- NRCS soil report classifies site as sandy loam. Landforms suggest alluvial or windblown deposits between ridges, but depth is unknown.



## Golden Basin Ranch Listing Map



#### **Quick Facts**

- Total Acres: 83,341.05 +/-
- 46,843 +/- USFS-Cinder Cone Allotment-600+/- AUM's
- 22,152 +/- BLM- Horse Ridge Allotment- 1,624 +/- AUM's
- 12,348 +/- BLM Barlow Cave Allotment- 600+/-AUM's
- 1,998.05 +/- Deeded Acres
- Less than 25 Minutes from Bend, Oregon
- Main House- 4 bedrooms 2 bath-Well/Septic 200Amp Service (2 leks mapped onsite)
- Bunk House- Studio office area with 1- bath
- 2019 New Well



## **Golden Basin West Vicinity**





## **Golden Basin West Photos**





## **Golden Basin West Photos**





## **Dodds Road Site**





### **Considerations:**

- 480 acre property Owned by Central Oregon Irrigation District (COID)
- Acquisition potential TBD
- 14 miles from waste centroid, access via Hwy 20 and Dodds Road
- Approximate 80-yr capacity anticipated
- Shallow basalt bedrock anticipated, based on nearby well logs and visible rock formations
- Existing wells and residences nearby, approx.:
  - 3 within 0.5 mile
  - ~25 within 1 mile
  - ~60 within 2 miles
- Adjacent to farms, ranches, and Badlands
   Wilderness Area (to the East)
- No known wells or water rights onsite
- 3-phase power near SW corner of site at intersection of Dodds & Obernolte
- Undulating terrain, gently sloped down north



## **Dodds Road Site Photos**





# SWAC Recommendation on Path Forward



# SWAC Recom