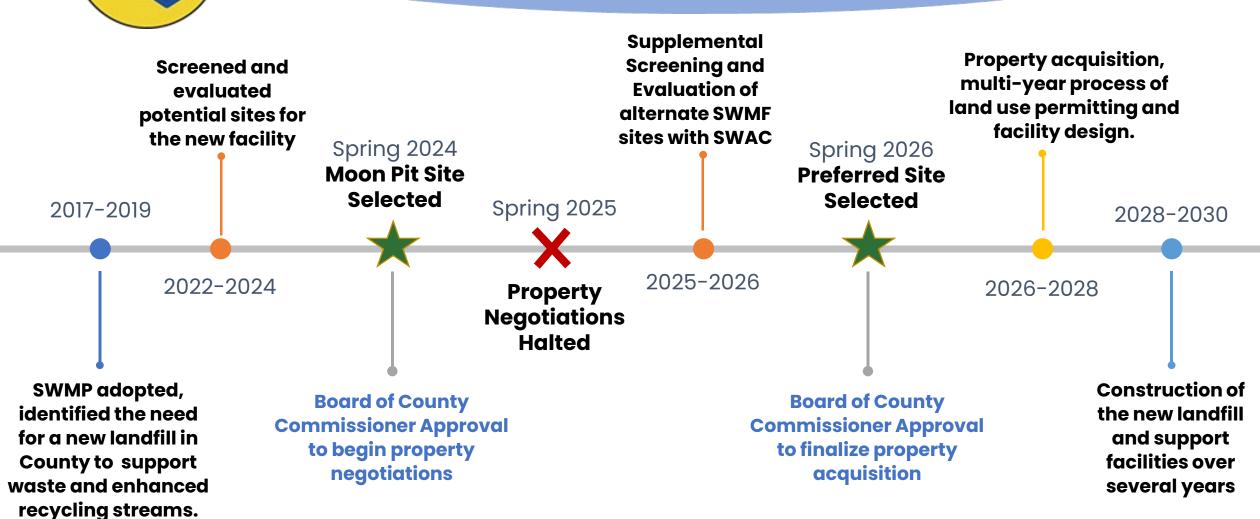

applicants for its Solid Waste Advisory Committee. Committee members will provide input on the screening and selection process for the location of a new landfill in Deschutes County.

The County has been working on the development of site screening criteria for this effort. The committee will participate in the evaluation of candidate sites and other aspects of landfill siting effort. Ultimately, the Committee will make a recommendation to the Board of County Commissioners on a candidate site.



### **Public Comments**

3 minutes per person, tentatively, depending on the number of people wishing to comment

Written comments can also be sent to:

managethefuture@deschutescounty.gov



# Overview of Landfill Siting Background, Process, and Recommendations



### Roadmap to Opening in 2031





### **Initial Areas Identified by County**





### **Exclusionary Area Mapping**





### **Broad-Site Screening Areas of Interest**





### **Broad Site Screening Process**

- 1. Identify potential sites, consisting of parcels and parcel assemblies (5 or less) that are outside exclusionary areas and 300-3,000 acres
- 2. Develop preliminary disposal area footprints based on buffers and topography, outside exclusionary areas
- 3. Analyze parcel-level information available via GIS resources
- 4. Score sites according to broad site screening criteria
- 5. Eliminate sites that have fatal and practical flaws



### **Broad Screen Sites Identified**





### **Broad Site Screening Process**

| See Characteristics/Engineering