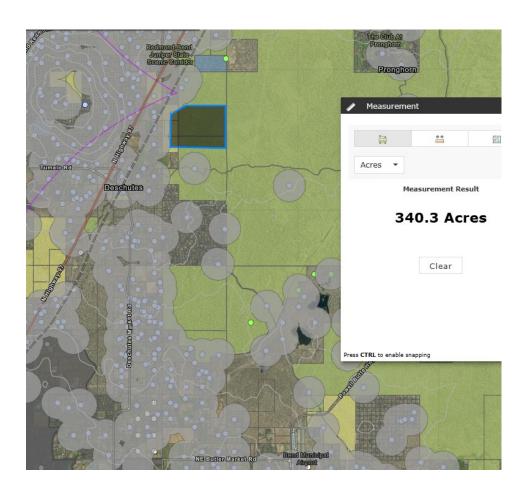

### **Broad Site Screening Process**

- 1. Identify potential sites, consisting of parcels and parcel assemblies (5 or less) that are outside exclusionary areas and 300-3,000 acres
- 2. Develop preliminary disposal area footprints based on buffers and topography, outside exclusionary areas
- 3. Analyze parcel-level information available via GIS resources
- 4. Score sites according to broad site screening criteria
- 5. Eliminate sites that have fatal and practical flaws

### **Broad Screen Sites Identified**