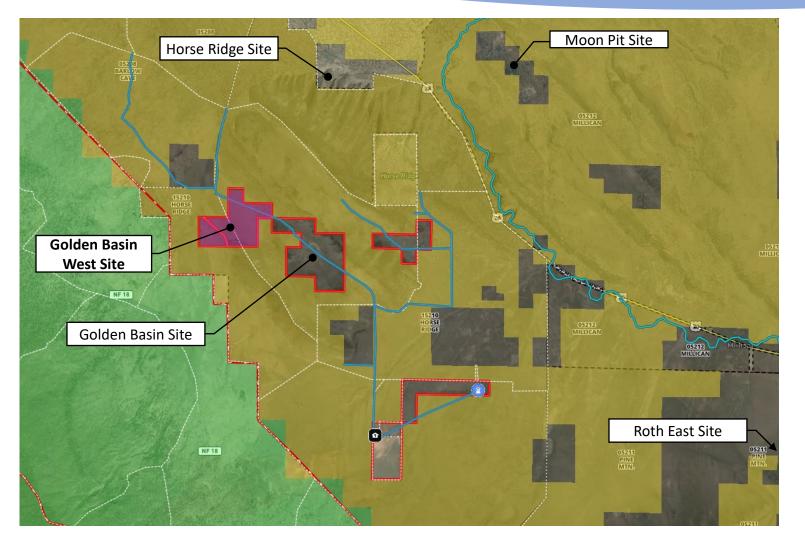

ding these two deeded parcels.
- De-listed currently, awaiting response from Owner
- No residences within 3 miles
- VERY Remote and well hidden from most nearby viewpoints
- Surrounded by BLM land, but accessible via 60' wide Ford Rd ROW
- Would require road reconstruction along Ford Rd (~7 miles) from end of Gosney & Arnold Market Rd (haul route impacts) or Stookey Rd (~5 miles) BLM coordination and NEPA compliance may be required.
- Golden Eagle and Big-eared bat nest points within ~1.5 mile radius
- Within Low Density Sage Grouse Habitat Area
- No nearby water or power infrastructure
- 13 miles from Waste Centroid
- NRCS soil report classifies site as sandy loam. Landforms suggest alluvial or windblown deposits between ridges, but depth is unknown.



## Golden Basin Ranch Listing Map



#### **Quick Facts**

- Total Acres: 83,341.05 +/-
- 46,843 +/- USFS-Cinder Cone Allotment-600+/- AUM's
- 22,152 +/- BLM- Horse Ridge Allotment- 1,624 +/- AUM's
- 12,348 +/- BLM Barlow Cave Allotment- 600+/-AUM's
- 1,998.05 +/- Deeded Acres
- Less than 25 Minutes from Bend, Oregon
- Main House- 4 bedrooms 2 bath-Well/Septic 200Amp Service (2 leks mapped onsite)
- Bunk House- Studio office area with 1- bath
- 2019 New Well



## **Golden Basin West Vicinity**





## **Golden Basin West Photos**





## **Golden Basin West Photos**





## **Dodds Road Site**





### **Considerations:**

- 480 acre property Owned by Central Oregon Irrigation District (COID)
- Acquisition potential TBD
- 14 miles from waste centroid, access via Hwy 20 and Dodds Road
- Approximate 80-yr capacity anticipate