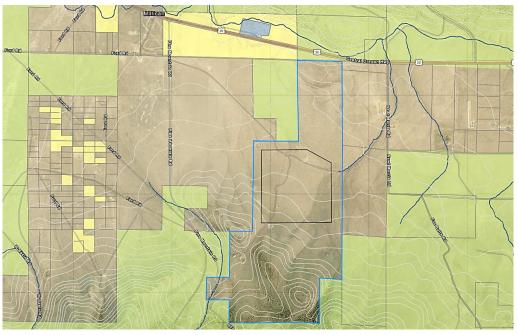

, permitting, and landfill construction. Yet, <u>urgency remains for alternate site selection</u>.

Several factors relevant to SWMF Siting have been updated and some sites previously screened out have become more feasible. For example:

- Updated **Sage Grouse Habitat Maps** adopted in 2025 change the mitigation requirements for some sites.
- New golden eagle nest location data from USFWS provides more precise habitat impact
  assessments, than the section-level habitat mapping available during broad site screening.
- Increased willingness from some property owners to sell land.
- The County Solid Waste staff are open to considering **smaller disposal areas** (<250 acres) that can facilitate at least 80 years of disposal capacity.



### **Alternate SWMF Sites**





### **Roth East**





### **Considerations:**

- Finalist SWMF site evaluated to same level as Moon Pit site.
   Further study not required for selection.
- Near southeast extent of Millican Valley / Basin
- Within Low Density Sage Grouse Habitat Area
- Core Sage Grouse Zone ~0.5 mile SE from disposal area
- Variety of recreational uses in broad vicinity
- Nearest residence ~0.7 mile distant
- Setback 1 mile from Pine Mountain road and Highway 20, and screened from view by topography
- 23-27 miles from waste centroid
- All Roth properties recently offered for sale ~3,000 acres.
- Cost-effective to excavate and operate due to ~300 ft depth of alluvial sediment deposit.



### **Roth East Site Photos**





### **Roth East Site Photos**





### **Roth Northeast**





#### **Considerations:**

- Alternate disp