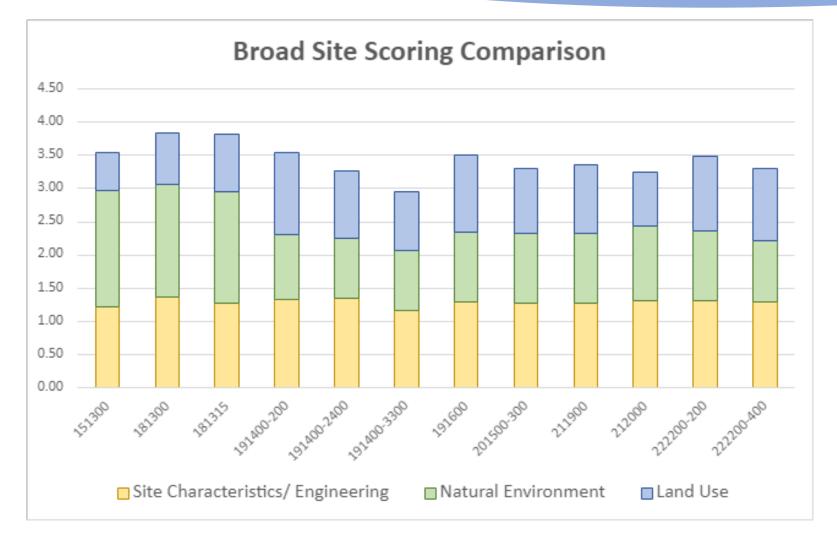

### **Broad Site Screening Process**

- 1. Identify potential sites, consisting of parcels and parcel assemblies (5 or less) that are outside exclusionary areas and 300-3,000 acres
- 2. Develop preliminary disposal area footprints based on buffers and topography, outside exclusionary areas
- 3. Analyze parcel-level information available via GIS resources
- 4. Score sites according to broad site screening criteria
- 5. Eliminate sites that have fatal and practical flaws

### **Broad Screen Sites Identified**