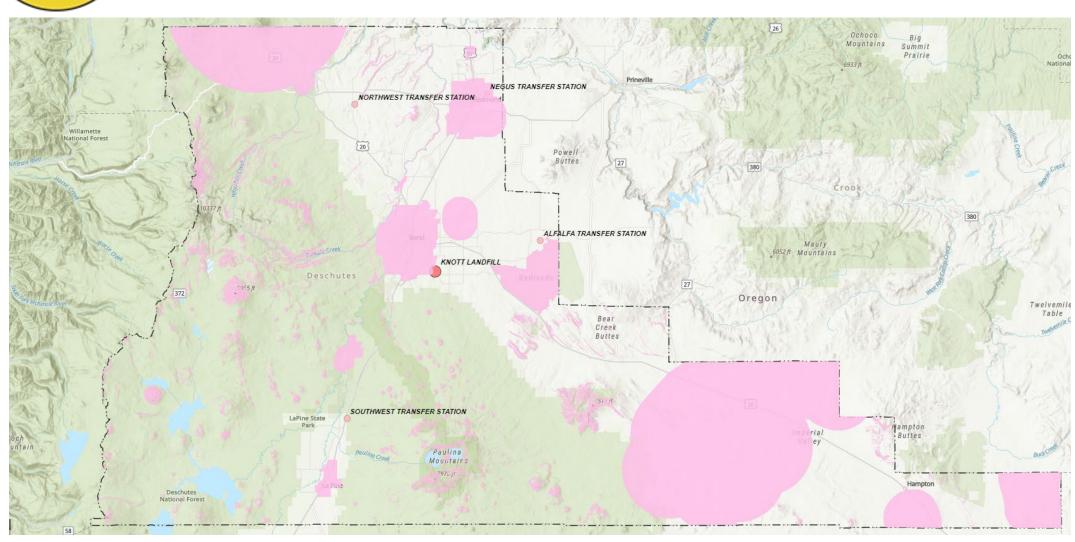

on the screening and selection process for the location of a new landfill in Deschutes County.

The County has been working on the development of site screening criteria for this effort. The committee will participate in the evaluation of candidate sites and other aspects of landfill siting effort. Ultimately, the Committee will make a recommendation to the Board of County Commissioners on a candidate site.



### **Public Comments**

3 minutes per person, tentatively, depending on the number of people wishing to comment

Written comments can also be sent to:

managethefuture@deschutescounty.gov



# Overview of Landfill Siting Background, Process, and Recommendations



### Roadmap to Opening in 2031





### **Initial Areas Identified by County**





### **Exclusionary Area Mapping**





### **Broad-Site Screening Areas of Interest**





### **Broad Site Screening Process**

- 1. Identify potential sites, consisting of parcels and parcel assemblies (5 or less) that are outside exclusionary areas and 300-3,000 acres
- 2. Develop preliminary disposal area footprints based on buffers and topography, outside exclusionary areas
- 3. Analyze parcel-level information available via GIS resources
- 4. Score sites according to broad site screening criteria
- 5. Eliminate sites that have fatal and practical flaws



### **Broad Screen Sites Identified**





### **Broad Site Screening Process**

| See Characteristics/Engineering