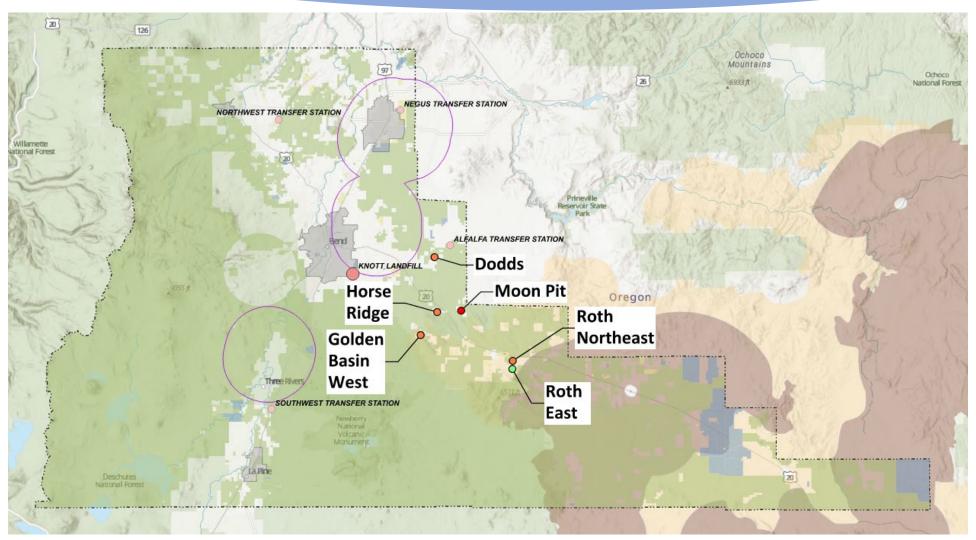

ing, property acquisition, permitting, and landfill construction. Yet, <u>urgency remains for alternate site selection</u>.

Several factors relevant to SWMF Siting have been updated and some sites previously screened out have become more feasible. For example:

- Updated **Sage Grouse Habitat Maps** adopted in 2025 change the mitigation requirements for some sites.
- New golden eagle nest location data from USFWS provides more precise habitat impact
  assessments, than the section-level habitat mapping available during broad site screening.
- Increased willingness from some property owners to sell land.
- The County Solid Waste staff are open to considering **smaller disposal areas** (<250 acres) that can facilitate at least 80 years of disposal capacity.



### **Alternate SWMF Sites**





### **Roth East**





### **Considerations:**

- Finalist SWMF site evaluated to same level as Moon Pit site.
   Further study not required for selection.
- Near southeast extent of Millican Valley / Basin
- Within Low Density Sage Grouse Habitat Area
- Core Sage Grouse Zone ~0.5 mile SE from disposal area
- Variety of recreational uses in broad vicinity
- Nearest residence ~0.7 mile distant
- Setback 1 mile from Pine Mountain road and Highway 20, and screened from view by topography
- 23-27 miles from waste centroid
- All Roth properties recently offered for sale ~3,000 acres.
- Cost-effective to excavate and operate due to ~300 ft depth of alluvial sediment deposit.



### **Roth East Site Photos**





### **Roth East Site Photos**





### **Roth Northeast**





#### **Considerat