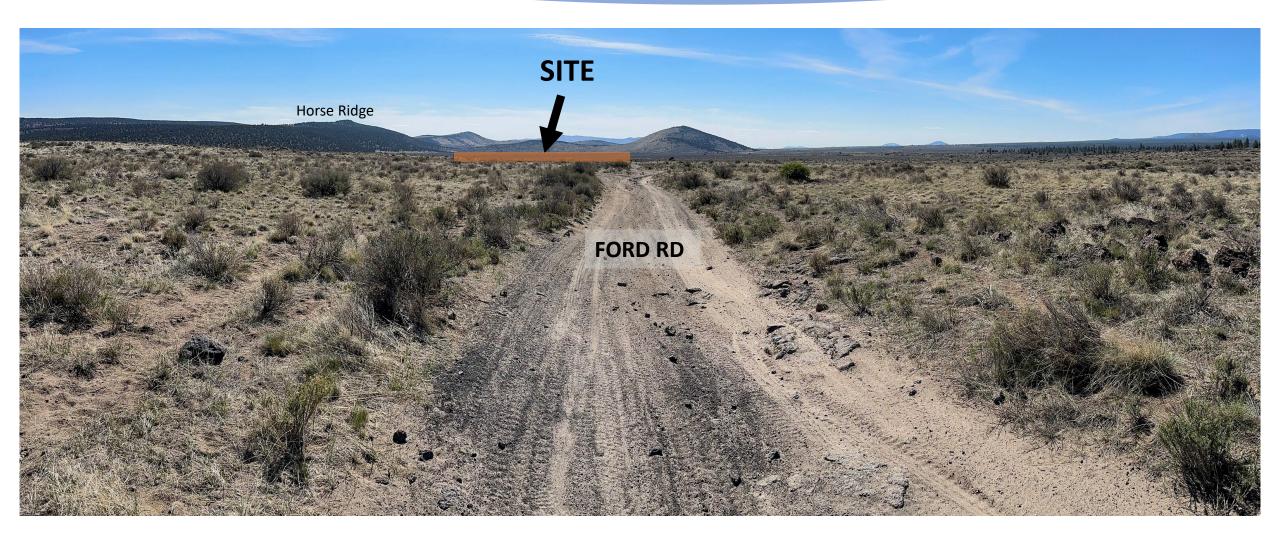

us
- Within Low Density Sage Grouse Habitat Area
- No nearby water or power infrastructure
- 13 miles from Waste Centroid
- NRCS soil report classifies site as sandy loam. Landforms suggest alluvial or windblown deposits between ridges, but depth is unknown.



## Golden Basin Ranch Listing Map



#### **Quick Facts**

- Total Acres: 83,341.05 +/-
- 46,843 +/- USFS-Cinder Cone Allotment-600+/- AUM's
- 22,152 +/- BLM- Horse Ridge Allotment- 1,624 +/- AUM's
- 12,348 +/- BLM Barlow Cave Allotment- 600+/-AUM's
- 1,998.05 +/- Deeded Acres
- Less than 25 Minutes from Bend, Oregon
- Main House- 4 bedrooms 2 bath-Well/Septic 200Amp Service (2 leks mapped onsite)
- Bunk House- Studio office area with 1- bath
- 2019 New Well



## **Golden Basin West Vicinity**





## **Golden Basin West Photos**





## **Golden Basin West Photos**





## **Dodds Road Site**





### **Considerations:**

- 480 acre property Owned by Central Oregon Irrigation District (COID)
- Acquisition potential TBD
- 14 miles from waste centroid, access via Hwy 20 and Dodds Road
- Approximate 80-yr capacity anticipated
- Shallow basalt bedrock anticipated, based on nearby well logs and visible rock formations
- Existing wells and residences nearby, approx.:
  - 3 within 0.5 mile
  - ~25 within 1 mile
  - ~60 within 2 miles
- Adjacent to farms, ranches, and Badlands
   Wilderness Area (to the East)
- No known wells or water rights onsite
- 3-phase power near SW corner of site at intersection of Dodds & Obernolte
- Undulating terrain, gently sloped down north



## **Dodds Road Site Photos**





# SWAC Recommend