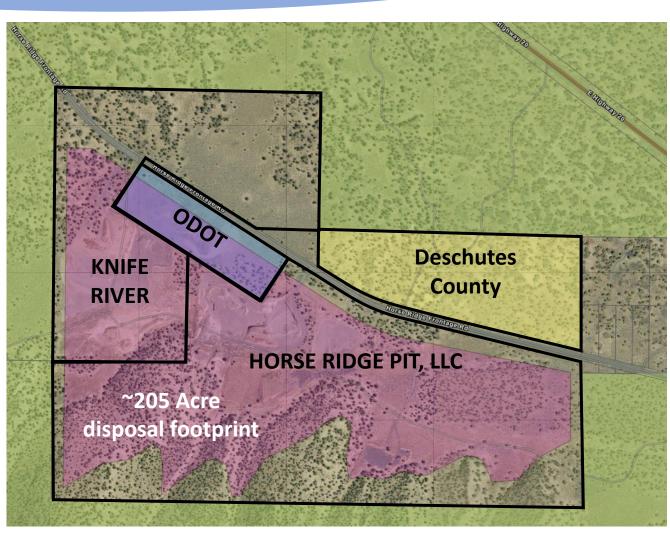

### **Broad Site Screening Process**

- 1. Identify potential sites, consisting of parcels and parcel assemblies (5 or less) that are outside exclusionary areas and 300-3,000 acres
- 2. Develop preliminary disposal area footprints based on buffers and topography, outside exclusionary areas
- 3. Analyze parcel-level information available via GIS resources
- 4. Score sites according to broad site screening criteria
- 5. Eliminate sites that have fatal and practical flaws

### **Broad Screen Sites Identified**