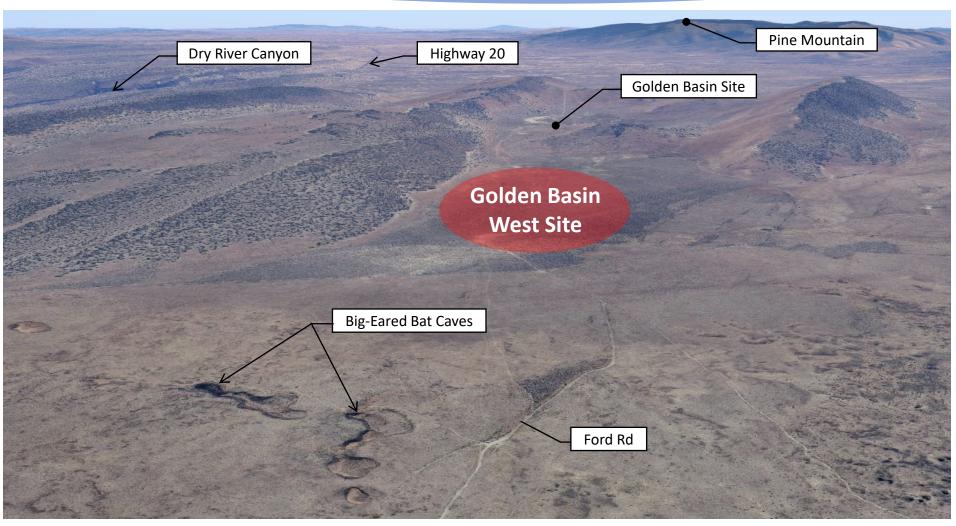

bat nest points within ~1.5 mile radius
- Within Low Density Sage Grouse Habitat Area
- No nearby water or power infrastructure
- 13 miles from Waste Centroid
- NRCS soil report classifies site as sandy loam. Landforms suggest alluvial or windblown deposits between ridges, but depth is unknown.



## Golden Basin Ranch Listing Map



#### **Quick Facts**

- Total Acres: 83,341.05 +/-
- 46,843 +/- USFS-Cinder Cone Allotment-600+/- AUM's
- 22,152 +/- BLM- Horse Ridge Allotment- 1,624 +/- AUM's
- 12,348 +/- BLM Barlow Cave Allotment- 600+/-AUM's
- 1,998.05 +/- Deeded Acres
- Less than 25 Minutes from Bend, Oregon
- Main House- 4 bedrooms 2 bath-Well/Septic 200Amp Service (2 leks mapped onsite)
- Bunk House- Studio office area with 1- bath
- 2019 New Well



## **Golden Basin West Vicinity**





## **Golden Basin West Photos**





## **Golden Basin West Photos**





## **Dodds Road Site**





### **Considerations:**

- 480 acre property Owned by Central Oregon Irrigation District (COID)
- Acquisition potential TBD
- 14 miles from waste centroid, access via Hwy 20 and Dodds Road
- Approximate 80-yr capacity anticipated
- Shallow basalt bedrock anticipated, based on nearby well logs and visible rock formations
- Existing wells and residences nearby, approx.:
  - 3 within 0.5 mile
  - ~25 within 1 mile
  - ~60 within 2 miles
- Adjacent to farms, ranches, and Badlands
   Wilderness Area (to the East)
- No known wells or water rights onsite
- 3-phase power near SW corner of site at intersection of Dodds & Obernolte
- Undulating terrain, gently sloped down north



## **Dodds Roa