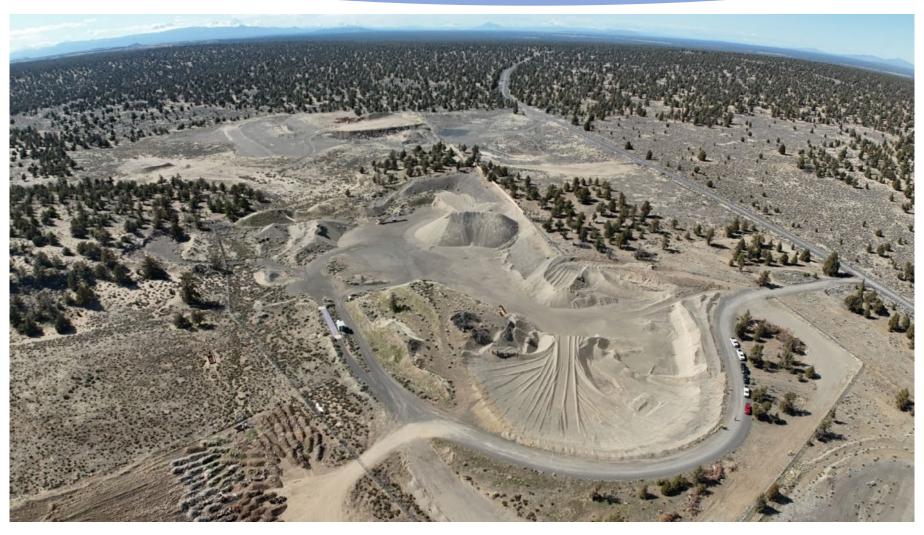

es
- 13 miles from waste centroid
- Access to the site from Hwy 20 & Horse Ridge Frontage Road
- No residences within 0.25 mile, approx. 3 dwellings within 1 mile
- Road re-alignment or code variance may be required to address the ¼ mile road setback requirement per County Code
- Two existing wells onsite, but no water rights
- Central band of sedimentary deposits (sand, gravel) up to 30' deep, with basalt rock to north and south.
- 80-100 year disposal capacity est., depending on footprint & depth
- ~7 mile extension of 3-phase power needed from Dodds Rd
- Projectile point, lithic scatter, and can dumps found onsite during 1996 cultural resources reconnaissance survey
- Golden Eagle nest mapped ~1.5 miles to the Southwest





# Horse Ridge Site Photos





# **Horse Ridge Site Photos**





## **Golden Basin West**





### **Considerations:**

- On two parcels west of Golden Basin site, which was reviewed in Focus Screening and eliminated due to unwillingness to sell at the time
- 'Golden Basin Ranch' was recently listed for \$4.5M with 1,998 deeded acres, including these two deeded parcels.
- De-listed currently, awaiting response from Owner
- No residences within 3 miles
- VERY Remote and well hidden from most nearby viewpoints
- Surrounded by BLM land, but accessible via 60' wide Ford Rd ROW
- Would require road reconstruction along Ford Rd (~7 miles) from end of Gosney & Arnold Market Rd (haul route impacts) or Stookey Rd (~5 miles) BLM coordination and NEPA compliance may be required.
- Golden Eagle and Big-eared bat nest points within ~1.5 mile radius
- Within Low