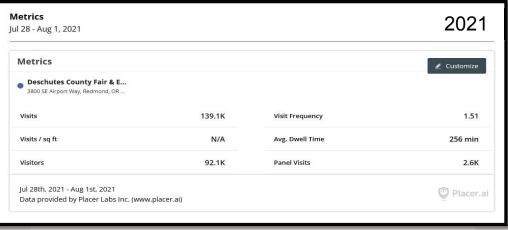

# Deschutes County Fair & Rodeo August 3<sup>rd</sup> – 7<sup>th</sup> 2022

SUCCESSES:

- Largest admissions revenue in Fair history
  - (+\$43,175 over 2021)
- Saturday: Largest Attendance and Admissions revenue in Fair history
  - Almost 50,000 attendee's
- Deschutes County Youth Livestock Auction; highest in history
  - \$1.5 million to date
- Food & Beverage breaks \$1 million mark for first time ever
  - \$1,159,192.55
- Carnival: Highest gross in history
  - (+\$53,076 over 2021 total)
- Almost 30,000 attendee's to Indian Head Casino Rodeo over 4 nights
  - 5,900 on Saturday Night
- NPRA (Northwest Professional Rodeo Association) named Deschutes County Fair & Rodeo, the 2022 Large Rodeo of the year
  - CONCERNS/CHALLENGE AREAS
- Despite improvements Ingress/Egress remains a challenge
- Vendor Oversight
- Electrical/Layout
- Hours of Operation
- Staffing/Labor
  - Janitorial