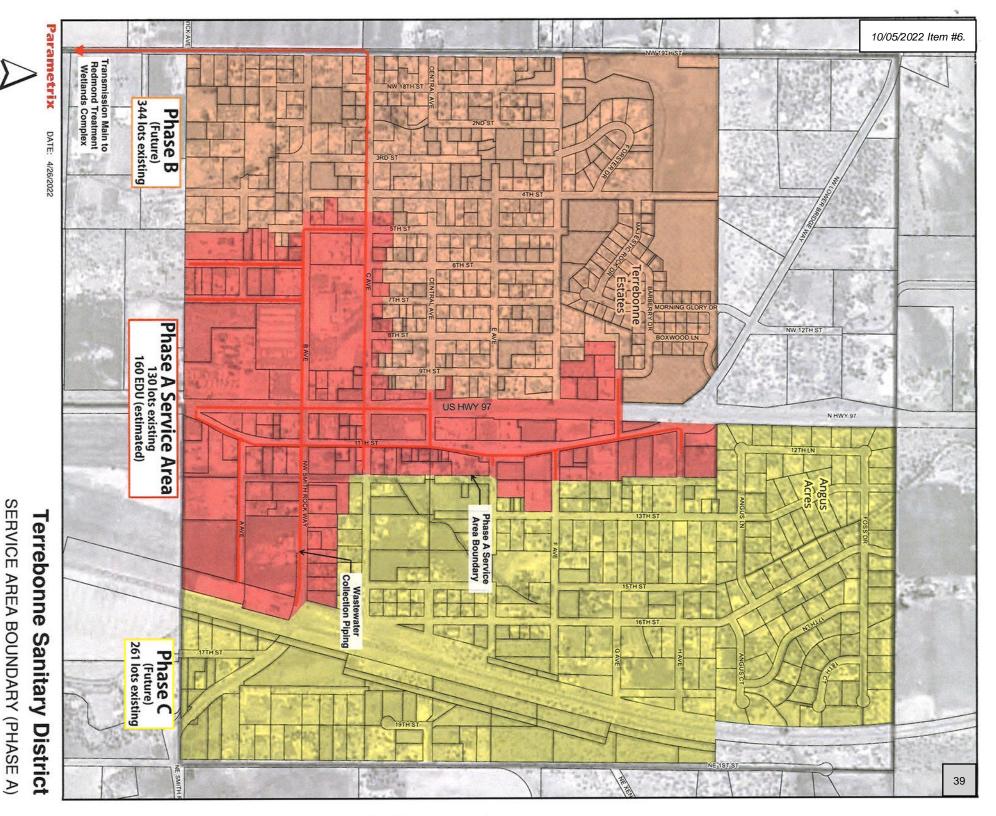

The proposed Terrebonne Sanitary District will be organized under ORS 450.009 to ORS 450.245 for the purpose of providing sanitation facilities and services to inhabited property located within the Terrebonne Rural Community, Deschutes County, Oregon. The proposed territory to be included in the Terrebonne Sanitary District boundaries is described in **Attachment A**, the Lot and Block Description, and as the "Phase A Service Area" on **Attachment B**, the Boundary Map.

This Formation Petition includes the petition form that was approved by the Deschutes County Clerk, which has now been signed by the Chief Petitioners. This Formation Petition submission includes the lot and block description for the proposed Terrebonne Sanitary District (Attachment A), the boundary map showing the Phase A Service Area proposed to be included in the Terrebonne Sanitary District boundaries (Attachment B), the petition signature sheets (Attachment C), the economic feasibility statement (Attachment D) and the required SEL 704 form (Attachment E) and required \$100 deposit.

#### **ATTACHMENT B**

Boundary Map of the territory proposed for inclusion in the sanitary district

10/05/2022 Item #6.

'22AUG 4 11:05AM CLERK