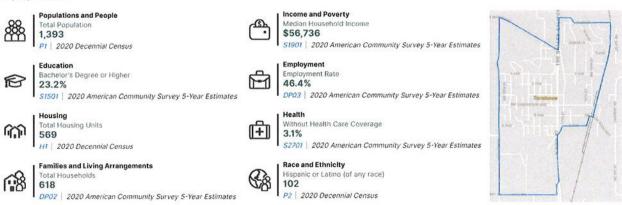

merican Community Survey (U.S. Census Bureau Table S1901), the median household income (MHI) for the Terrebonne Census-Designated Place is \$56,736, and the boundary roughly matches the unincorporated community boundary and ultimate sewer service area. It is, therefore, considered a reasonable representation of demographics for the purposes of this study. See Figure 3-3 below.

Based on the affordability thresholds described above, a 1 to 2 percent annual sewer service cost as a percentage of Terrebonne MHI would correlate to a monthly sewer service cost between \$47.28 and \$94.56 (per residential service, or one EDU). Therefore, sewer rates should be set within this range to be affordable to ratepayers while also being sufficient to result in a DSCR greater than one for debt repayment.



Figure 3-3. Summary of 2020 Census Data for the Terrebonne CDP Source: US Census Data Website (Source Tables in Blue), https://data.census.gov/cedsci/profile?g=1600000US4172800

By definition, each residential dwelling is counted as one EDU. The quantity of EDUs associated with commercial users is calculated by dividing the average water usage of each by the average water usage of residential dwellings in Terrebonne. In the initial Phase A service area, there are approximately 70 residential dwellings and 33 commercial users. Based on metered water usage data, these 33 commercial users account for approximately 90 commercial EDUs. The total of existing residential and commercial EDUs is estimated to be approximately 160 EDU in the Phase A service area.

For the purposes of this study, it