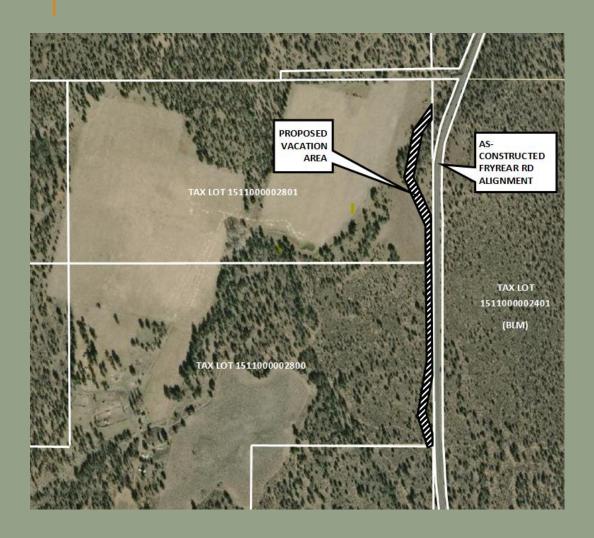

t Director, Road Department

# PUBLIC HEARING VACATION OF A PORTION OF FRYREAR ROAD

WEDNESDAY, OCTOBER 5, 2022





# AGENDA

- Background Information
- Road Department Findings and Recommendation
- Public Hearing
- Consideration of Order No. 2022-042



•Oregon Revised Statutes (ORS) 368.326 to 368.366 provide procedure for counties to vacate public roads, public property, or other public property interest under their jurisdiction.

- •Deschutes County Road Department has received petition for the vacation of a an unused portion of the right of way for Fryrear Road established in 1921.
- •The subject right of way abuts BLM-managed federal lands. Because the petition was not signed by the BLM (100% of the abutting property owners), a public hearing is required under ORS 368.346.











- Petitioners
  - Eric H. Vetterlein, General Partner, on behalf of Desert Springs Ranch Limited Partnership, owner of Tax Lots 2800 and 2801(Chief Petitioner)
- United States of America (BLM), the owners of Tax Lot 2401, are not petitioners.



•Notice of petition and notice of public hearing mailed to adjoining property owners and affected utilities and agencies.

No comments received



## FINDINGS

## Road Department makes the following findings:

- The subject right of way was established by Deschutes County order in 1921 (Deschutes County Commisioner's Journal Volume 1, Pages 341 and 342) (ORS 368.326).
- The proposed vacation will not deprive access to any owners of a recorded property right (ORS 368.331).
- The petitioners, who represent the owners of more than 60 percent of prop