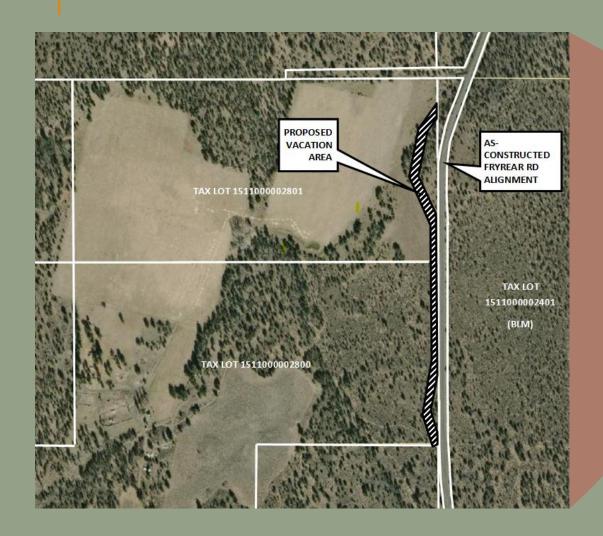

# **ATTACHMENT A**

Description of the proposed territory for inclusion in the sanitary district

Terrebonne Sanitary District
Service Area Boundary Description (Lot & Block)
Prepared by: Ryan Rudnick, PE (Parametrix Inc.)

Date: 4/26/2022

The proposed service area boundary includes the following blocks and lots in the Plat of Hillman, filed November 22, 1909 under County Survey No. 07529, records of Deschutes County Surveyor, situated in Section 16, Township 14 South, Range 13 East, W.M., Deschutes County, Oregon:

| В  | lock 39 | Lot 5-8, 17-32  | Block 94  | Lots 1-32        |
|----|---------|-----------------|-----------|------------------|
| В  | lock 40 | Lots 27-32      | Block 95  | Lots 1-32        |
| В  | lock 51 | Lots 1-6, 29-32 | Block 96  | Lots 1-32        |
| В  | lock 52 | Lots 1-32       | Block 97  | Lots 1-32        |
| В  | lock 53 | Lots 1-8, 13-32 | Block 98  | Lots 17-32       |
| В  | lock 54 | Lots 1-32       | Block 99  | Lots 10-18       |
| В  | lock 55 | Lots 1-32       | Block 100 | Lots 1-18        |
| В  | lock 56 | Lots 1-32       | Block 101 | Lots 1-32        |
| В  | lock 57 | Lots 1-32       | Block 102 | Lots 1-32        |
| В  | lock 58 | Lots 1-3, 28-32 | Block 103 | Lots 1-32        |
| В  | lock 69 | Lot 1-3, 27-32  | Block 104 | Lots 1-32        |
| В  | lock 70 | Lots 1-32       | Block 105 | Lots 1-32        |
| В  | lock 71 | Lots 1-32       | Block 106 | Lots 1-32        |
| В  | ock 72  | Lots 1-32       | Block 107 | Lots 1-32        |
| В  | ock 73  | Lots 1-32       | Block 108 | Lots 1-32        |
| В  | ock 74  | Lots 1-32       | Block 109 | Lots 1-32        |
| В  | ock 75  | Lots 1-32       | Block 110 | Lots 1-32        |
| В  | ock 76  | Lots 1-6, 31-32 | Block 111 | Lots 1-12, 21-32 |
| ВІ | ock 79  | Lots 8-32       | Block 114 | Lots 1-24        |
| ВІ | ock 84  | Lots 1-32       | Block 124 | Lots 1-9, 24-32  |
| ВІ | ock 86  | Lots 4-5, 28-32 | Block 125 | Lots 1-32        |
| В  | ock 87  | Lots 1-5, 17-32 | Block 126 | Lots 1-32        |
| ВІ | ock 88  | Lots 1-32       | Block 127 | Lots 1-32        |
| ВІ | ock 89  | Lots 1-32       | Block 128 | Lots 1-32        |
| ВІ | ock 90  | Lots 1-32       | Block 129 | Lots 1-9, 24-32  |
| ВІ | ock 91  | Lots 1-32       | Block 142 | Lots 1-9         |
| ВІ | ock 92  | Lots 1-32       | Block 143 | Lots 1-19        |
| ВІ | ock 93  | Lots 1-32       | Block 144 | Lots 1-3         |
|    |         |                 |           |                  |

#### **ATTACHMENT B**

Boundary Map of the territory proposed for inclusion in the sanitary district

10/05/2022 Item #6.

'22AUG 4 11:05AM CLERK