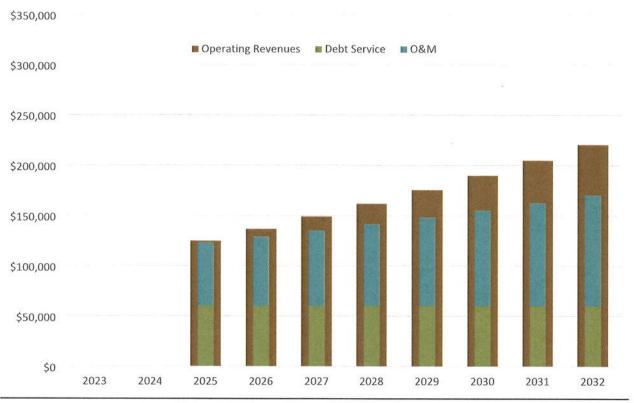

o the collection system. EDUs are anticipated to increase by approximately 10 EDUs in the commercial core area (Phase A) every year.

Sewer rates have been adjusted year-over-year for inflation assuming a 3 percent annual average cost inflation. Anticipated operating revenue is based on the monthly rates and number of EDUs connected to the sewer system. As a new wastewater system there are no existing revenue streams and customer participation in the system will start small and increase over time. Consequently, a relatively high level of grant funding will likely be necessary to establish this new system with rates and fees that are affordable to Terrebonne customers.

<sup>&</sup>lt;sup>1</sup> Interest rates depend on term, community size, and income per the DEQ website as of May 2022.



Figure 3-1. Annual Operating Budget, Scenario 1 (Grant Funding Assumed)



Figure 3-2. Annual Operating Budget, Scenario 2 (No Grant Funding Assumed)

Table 3-2. Annual Operating Budget, Scenario 1 (Grant Funding Assumed)

|                                                                  | 2. Annual Op<br>(fundir |           | construction) | (startup)            |                      |                             |                      |                      |                             |                      |                              |
|------------------------------------------------------------------|-------------------------|-----------|---------------|----------------------|----------------------|-----------------------------|----------------------|----------------------|--