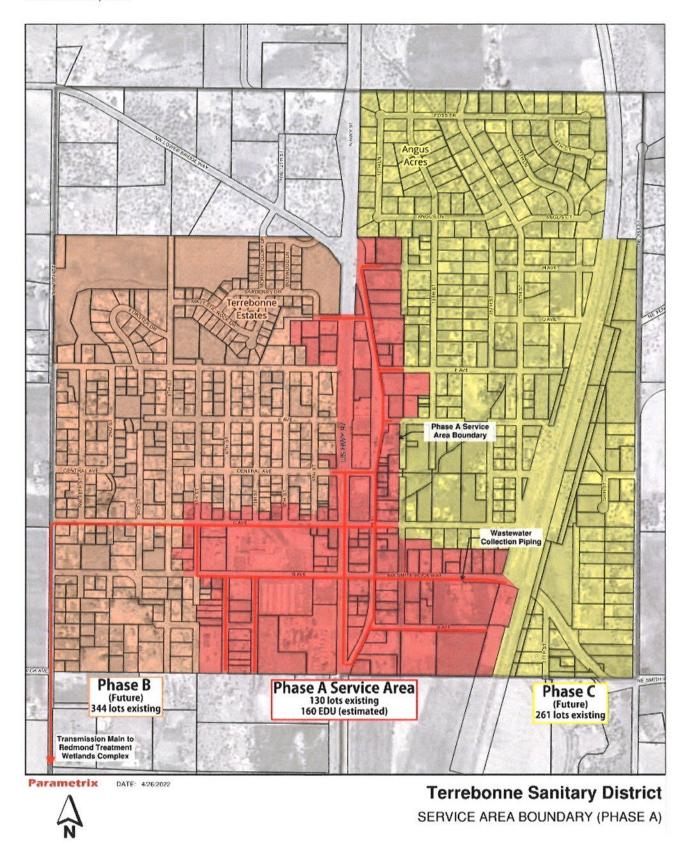

The proposed Terrebonne Sanitary District will be organized under ORS 450.009 to ORS 450.245 for the purpose of providing sanitation facilities and services to inhabited property located within the Terrebonne Rural Community, Deschutes County, Oregon. The proposed territory to be included in the Terrebonne Sanitary District boundaries is described in **Attachment A**, the Lot and Block Description, and as the "Phase A Service Area" on **Attachment B**, the Boundary Map.

This Formation Petition includes the petition form that was approved by the Deschutes County Clerk, which has now been signed by the Chief Petitioners. This Formation Petition submission includes the lot and block description for the proposed Terrebonne Sanitary District (Attachment A), the boundary map showing the Phase A Service Area proposed to be included in the Terrebonne Sanitary District boundaries (Attachment B), the petition signature sheets (Attachment C), the economic feasibility statement (Attachment D) and the required SEL 704 form (Attachment E) and required \$100 deposit.

#### **ATTACHMENT B**

Boundary Map of the territory proposed for inclusion in the sanitary district

10/05/2022 Item #6.

'22AUG 4 11:05AM CLERK