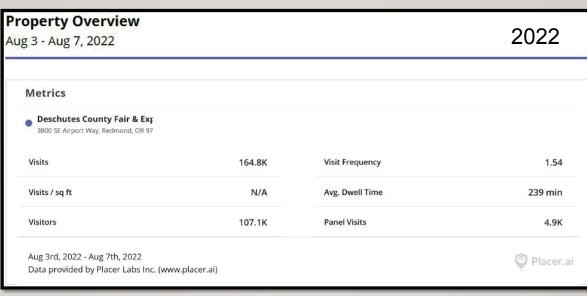

# **BACKGROUND AND POLICY IMPLICATIONS:**

Deschutes County Fair & Expo Director, Geoff Hinds will share an update/overview of the 2022 Deschutes County Fair & Rodeo, held August 3<sup>rd</sup> – 7<sup>th</sup> 2022.

## **BUDGET IMPACTS:**

Budgeted Fund 616 (Annual Fair Operating) preliminary revenue and expense overview.

# Deschutes County Fair & Rodeo August 3<sup>rd</sup> – 7<sup>th</sup> 2022

SUCCESSES:

- Largest admissions revenue in Fair history
  - (+\$43,175 over 2021)
- Saturday: Largest Attendance and Admissions revenue in Fair history
  - Almost 50,000 attendee's
- Deschutes County Youth Livestock Auction; highest in history
  - \$1.5 million to date
- Food & Beverage breaks \$1 million mark for first time ever
  - \$1,159,192.55
- Carnival: Highest gross in history
  - (+\$53,076 over 2021 total)
- Almost 30,000 attendee's to Indian Head Casino Rodeo over 4 nights
  - 5,900 on Saturday Night
- NPRA (Northwest Professional Rodeo Association) named Deschutes County Fair & Rodeo, the 2022 Large Rodeo of the year
  - CONCERNS/CHALLENGE AREAS
- Despite improvements Ingress/Egress remains a challenge
- Vendor Oversight
- Electrical/Layout
- Hours of Operation
- Staffing/Labor
  - Janitorial