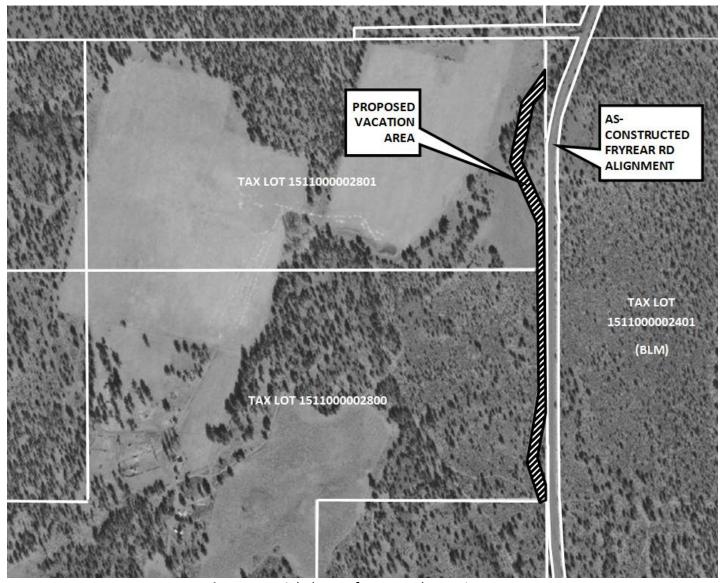

ings Ranch Limited Partnership, and portions of the right of way abut federal land managed by the Bureau of Land Management, Prineville District (BLM). No road improvements, utilities, or other improvements existing within the proposed vacation area. The asconstructed Fryrear Road exists to the east of the proposed vacation area across BLM-managed federal lands within a separate right of way granted under BLM Grant No. OR 51362, issued circa December 7, 1995. The BLM is not a petitioner for the proposed vacation.

The Petitioner provided the following reason for the proposed vacation:

"Road was never built or used within right-of-way petitioned to be vacated. Fryrear Road as currently built and used lies entirely within a separate right-of-way outside the area petitioned to be vacated."



Figure – Aerial Photo of Proposed Vacation Area

The Petitioners submitted completed service provider consent forms from the all service providers within the proposed vacation area; those service providers and their responses are listed below:

### • Three Sisters Irrigation District

- o Representative: Marc Thalacker, Manager
- Service provider does not have existing facilities within the area proposed for vacation
- Service provider consents to the proposed vacation

### Central Electric Cooperative

- o Representative: Parneli Perkins, Land and Right of Way Specialist
- Service provider does not have existing facilities within the area proposed for vacation
- Service provider consents to the proposed vacation

#### Findings:

Based upon the submitted petition materials, responses to