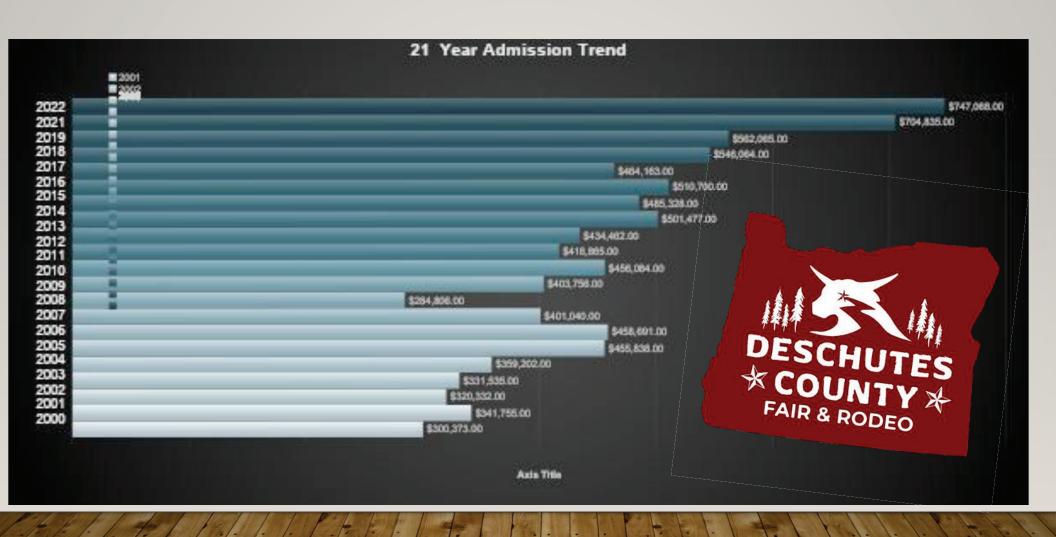

# Deschutes County Fair & Rodeo August 3<sup>rd</sup> – 7<sup>th</sup> 2022

SUCCESSES:

- Largest admissions revenue in Fair history
  - (+\$43,175 over 2021)
- Saturday: Largest Attendance and Admissions revenue in Fair history
  - Almost 50,000 attendee's
- Deschutes County Youth Livestock Auction; highest in history
  - \$1.5 million to date
- Food & Beverage breaks \$1 million mark for first time ever
  - \$1,159,192.55
- Carnival: Highest gross in history
  - (+\$53,076 over 2021 total)
- Almost 30,000 attendee's to Indian Head Casino Rodeo over 4 nights
  - 5,900 on Saturday Night
- NPRA (Northwest Professional Rodeo Association) named Deschutes County Fair & Rodeo, the 2022 Large Rodeo of the year
  - CONCERNS/CHALLENGE AREAS
- Despite improvements Ingress/Egress remains a challenge
- Vendor Oversight
- Electrical/Layout
- Hours of Operation
- Staffing/Labor
  - Janitorial