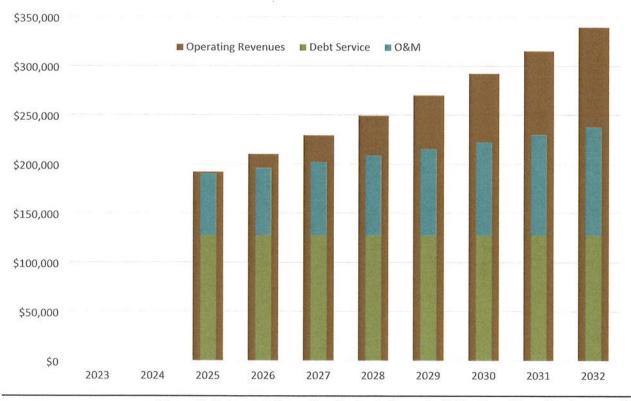

10 EDUs in the commercial core area (Phase A) every year.

Sewer rates have been adjusted year-over-year for inflation assuming a 3 percent annual average cost inflation. Anticipated operating revenue is based on the monthly rates and number of EDUs connected to the sewer system. As a new wastewater system there are no existing revenue streams and customer participation in the system will start small and increase over time. Consequently, a relatively high level of grant funding will likely be necessary to establish this new system with rates and fees that are affordable to Terrebonne customers.

<sup>&</sup>lt;sup>1</sup> Interest rates depend on term, community size, and income per the DEQ website as of May 2022.



Figure 3-1. Annual Operating Budget, Scenario 1 (Grant Funding Assumed)



Figure 3-2. Annual Operating Budget, Scenario 2 (No Grant Funding Assumed)

Table 3-2. Annual Operating Budget, Scenario 1 (Grant Funding Assumed)

|                                                                  | 2. Annual Op<br>(fundir |           | construction) | (startup)            |                      |                             |                      |                      |                             |                      |                              |
|------------------------------------------------------------------|-------------------------|-----------|---------------|----------------------|----------------------|-----------------------------|----------------------|----------------------|-----------------------------|----------------------|------------------------