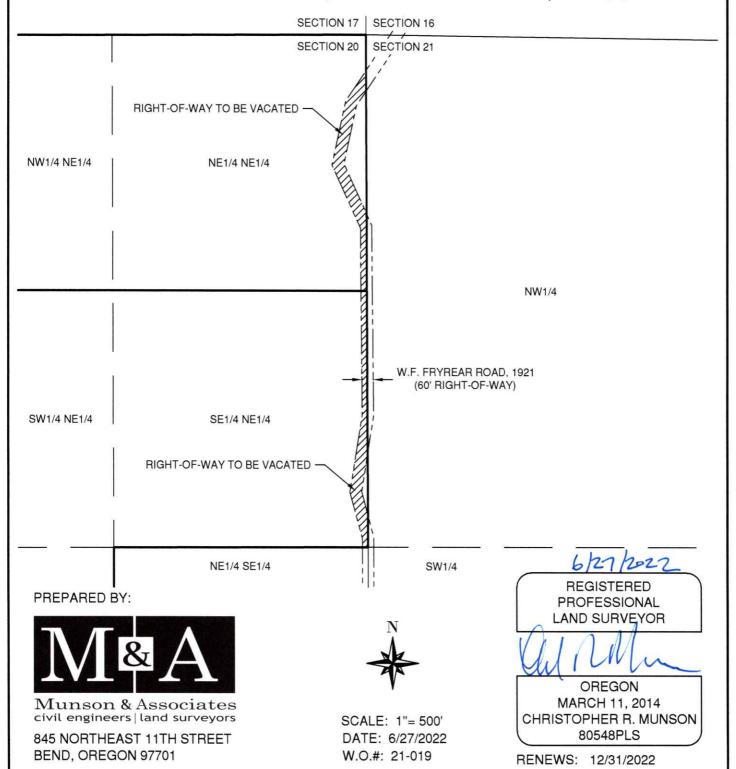

|

#### **EXHIBIT A**

### W.F. Fryrear Road Vacation

All of that certain right-of-way of the W.F. Fryrear Road established by Deschutes County in 1921 lying within the Northeast One-Quarter of the Northeast One-Quarter (NE1/4 NE1/4) and the Southeast One-Quarter of the Northeast One-Quarter (SE1/4 NE1/4) of Section 20, Township 15 South, Range 11 East, Willamette Meridian, Deschutes County, Oregon.

See attached Exhibit B, entitled "W.F. Fryrear Road Vacation", which is made a part hereof.

REGISTERED PROFESSIONAL LAND SURVEYOR

OREGON
MARCH 11, 2014
CHRISTOPHER R. MUNSON
80548PLS

RENEWS: 12/31/2022

## W.F. FRYREAR ROAD VACATION

LOCATED IN A PORTION OF THE NE1/4 NE1/4 AND THE SE1/4 NE1/4 OF SECTION 20, TOWNSHIP 15 SOUTH, RANGE 11 EAST, WILLAMETTE MERIDIAN, DESCHUTES COUNTY, OREGON



## PETITION FOR VACATION OF A PUBLIC ROAD

### TO: THE DESCHUTES COUNTY BOARD OF COMMISSIONERS

We, the undersigned (holding recorded interest or abutting the proposed property or owning improvements constructed on the proposed property for vacation), respectfully request the following described road be vacated.

Description of road to be vacated:

All of that certain right-of-way of the W.F. Fryrear Road established by Deschutes County in 1921 lying within the Northeast One-Quarter of the Northeast One-Quarter (NE1/4 NE1/4) and the Southeast One-Quarter of the Northeast One-Quarter (SE1/4 NE1/4) of Section 20, Township 15 South, Range 11 East, Willamette Meridian, Deschutes County, Oregon.

Reason for road vacation request:

SEAN ANDREW KIRBY NOTARY PUBLIC - OREGON COMMISSION NO. 101290