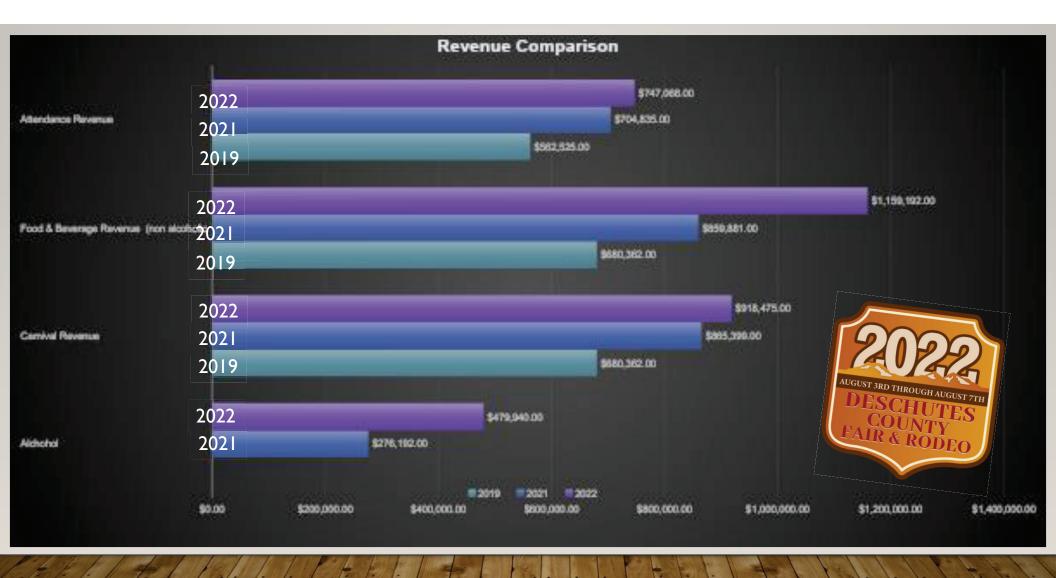

# Deschutes County Fair & Rodeo August 3<sup>rd</sup> – 7<sup>th</sup> 2022

SUCCESSES:

- Largest admissions revenue in Fair history
  - (+\$43,175 over 2021)
- Saturday: Largest Attendance and Admissions revenue in Fair history
  - Almost 50,000 attendee's
- Deschutes County Youth Livestock Auction; highest in history
  - \$1.5 million to date
- Food & Beverage breaks \$1 million mark for first time ever
  - \$1,159,192.55
- Carnival: Highest gross in history
  - (+\$53,076 over 2021 total)
- Almost 30,000 attendee's to Indian Head Casino Rodeo over 4 nights
  - 5,900 on Saturday Night
- NPRA (Northwest Professional Rodeo Association) named Deschutes County Fair & Rodeo, the 2022 Large Rodeo of the year
  - CONCERNS/CHALLENGE AREAS
- Despite improvements Ingress/Egress remains a challenge
- Vendor Oversight
- Electrical/Layout
- Hours of Operation
- Staffing/Labor
  - Janitorial