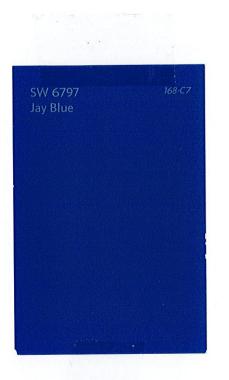

#### **Background Information and Analysis**

The structure at 314-316 W. Woodard Street has historically been home to Snow White Laundry & Dry Cleaner, today known as Snow White Dry Cleaner. The requested painting and signage are representative of the historic colors and signage as depicted in the application. The painting of the façade could be considered routine maintenance as the proposed color is Malabar (SW 9110). The signage will be painted in Jay Blue (SW 6797). The building retains its historic integrity and is considered contributing to the district.