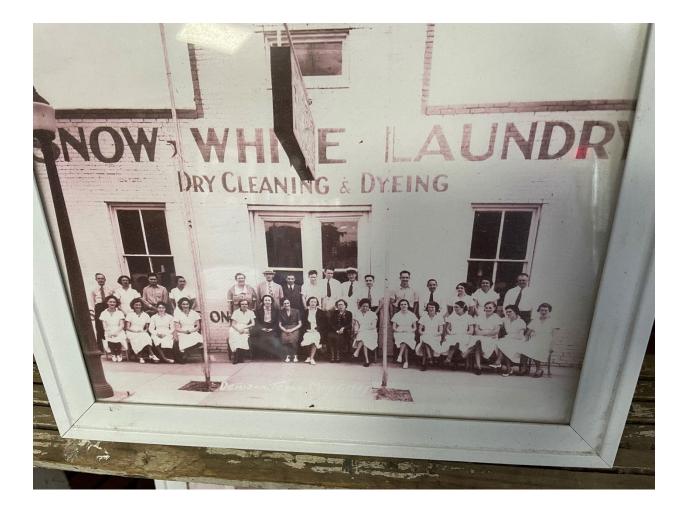

#### Summary

- Applicant would like to repaint the upper portion of their façade above the awning in a similar color as is currently present
- Applicant would like to paint the name of the business "Snow White Dry Cleaners" across the same portion of the façade with "Since 1898" centered and painted above the center window
- The painting and the addition of the painted signage is intended to represent the historic images contained in the backup materials

#### **Background Information and Analysis**

The structure at 314-316 W. Woodard Street has historically been home to Snow White Laundry & Dry Cleaner, today known as Snow White Dry Cleaner. The requested painting and signage are representative of the historic colors and signage as depicted in the application. The painting of the façade could be considered routine maintenance as the proposed color is Malabar (SW 9110). The signage will be painted in Jay Blue (SW 6797). The building retains its historic integrity and is considered contributing to the district.