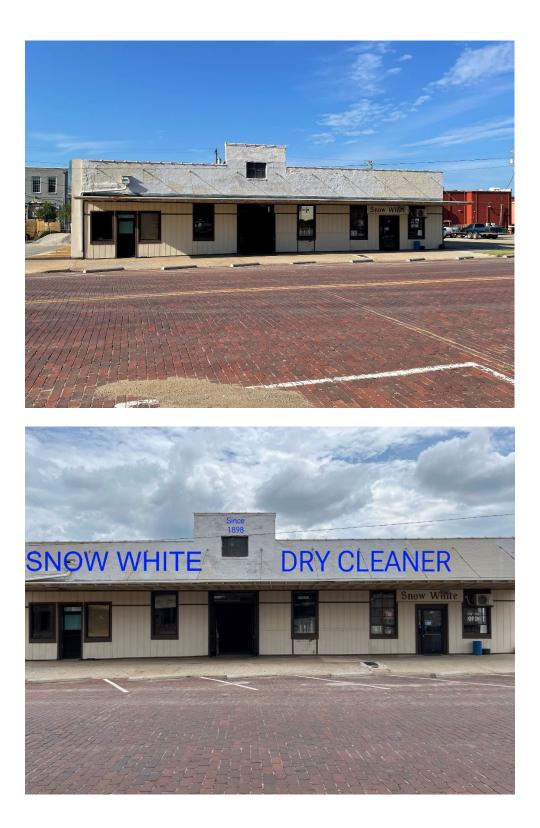

#### Summary

- Applicant would like to repaint the upper portion of their façade above the awning in a similar color as is currently present
- Applicant would like to paint the name of the business "Snow White Dry Cleaners" across the same portion of the façade with "Since 1898" centered and painted above the center window
- The painting and the addition of the painted signage is intended to represent the historic images contained in the backup materials

#### **Background Information and Analysis**

The structure at 314-316 W. Woodard Street has historically been home to Snow White Laundry & Dry Cleaner, today known as Snow White Dry Cleaner. The requested painting and signage are representative of the historic colors and signage as depicted in the application. The painting of the façade could be considered routine maintenance as the proposed color is Malabar (SW 9110). The signage will be painted in Jay Blue (SW 6797). The building retains its historic integrity and is considered contributing to the district.