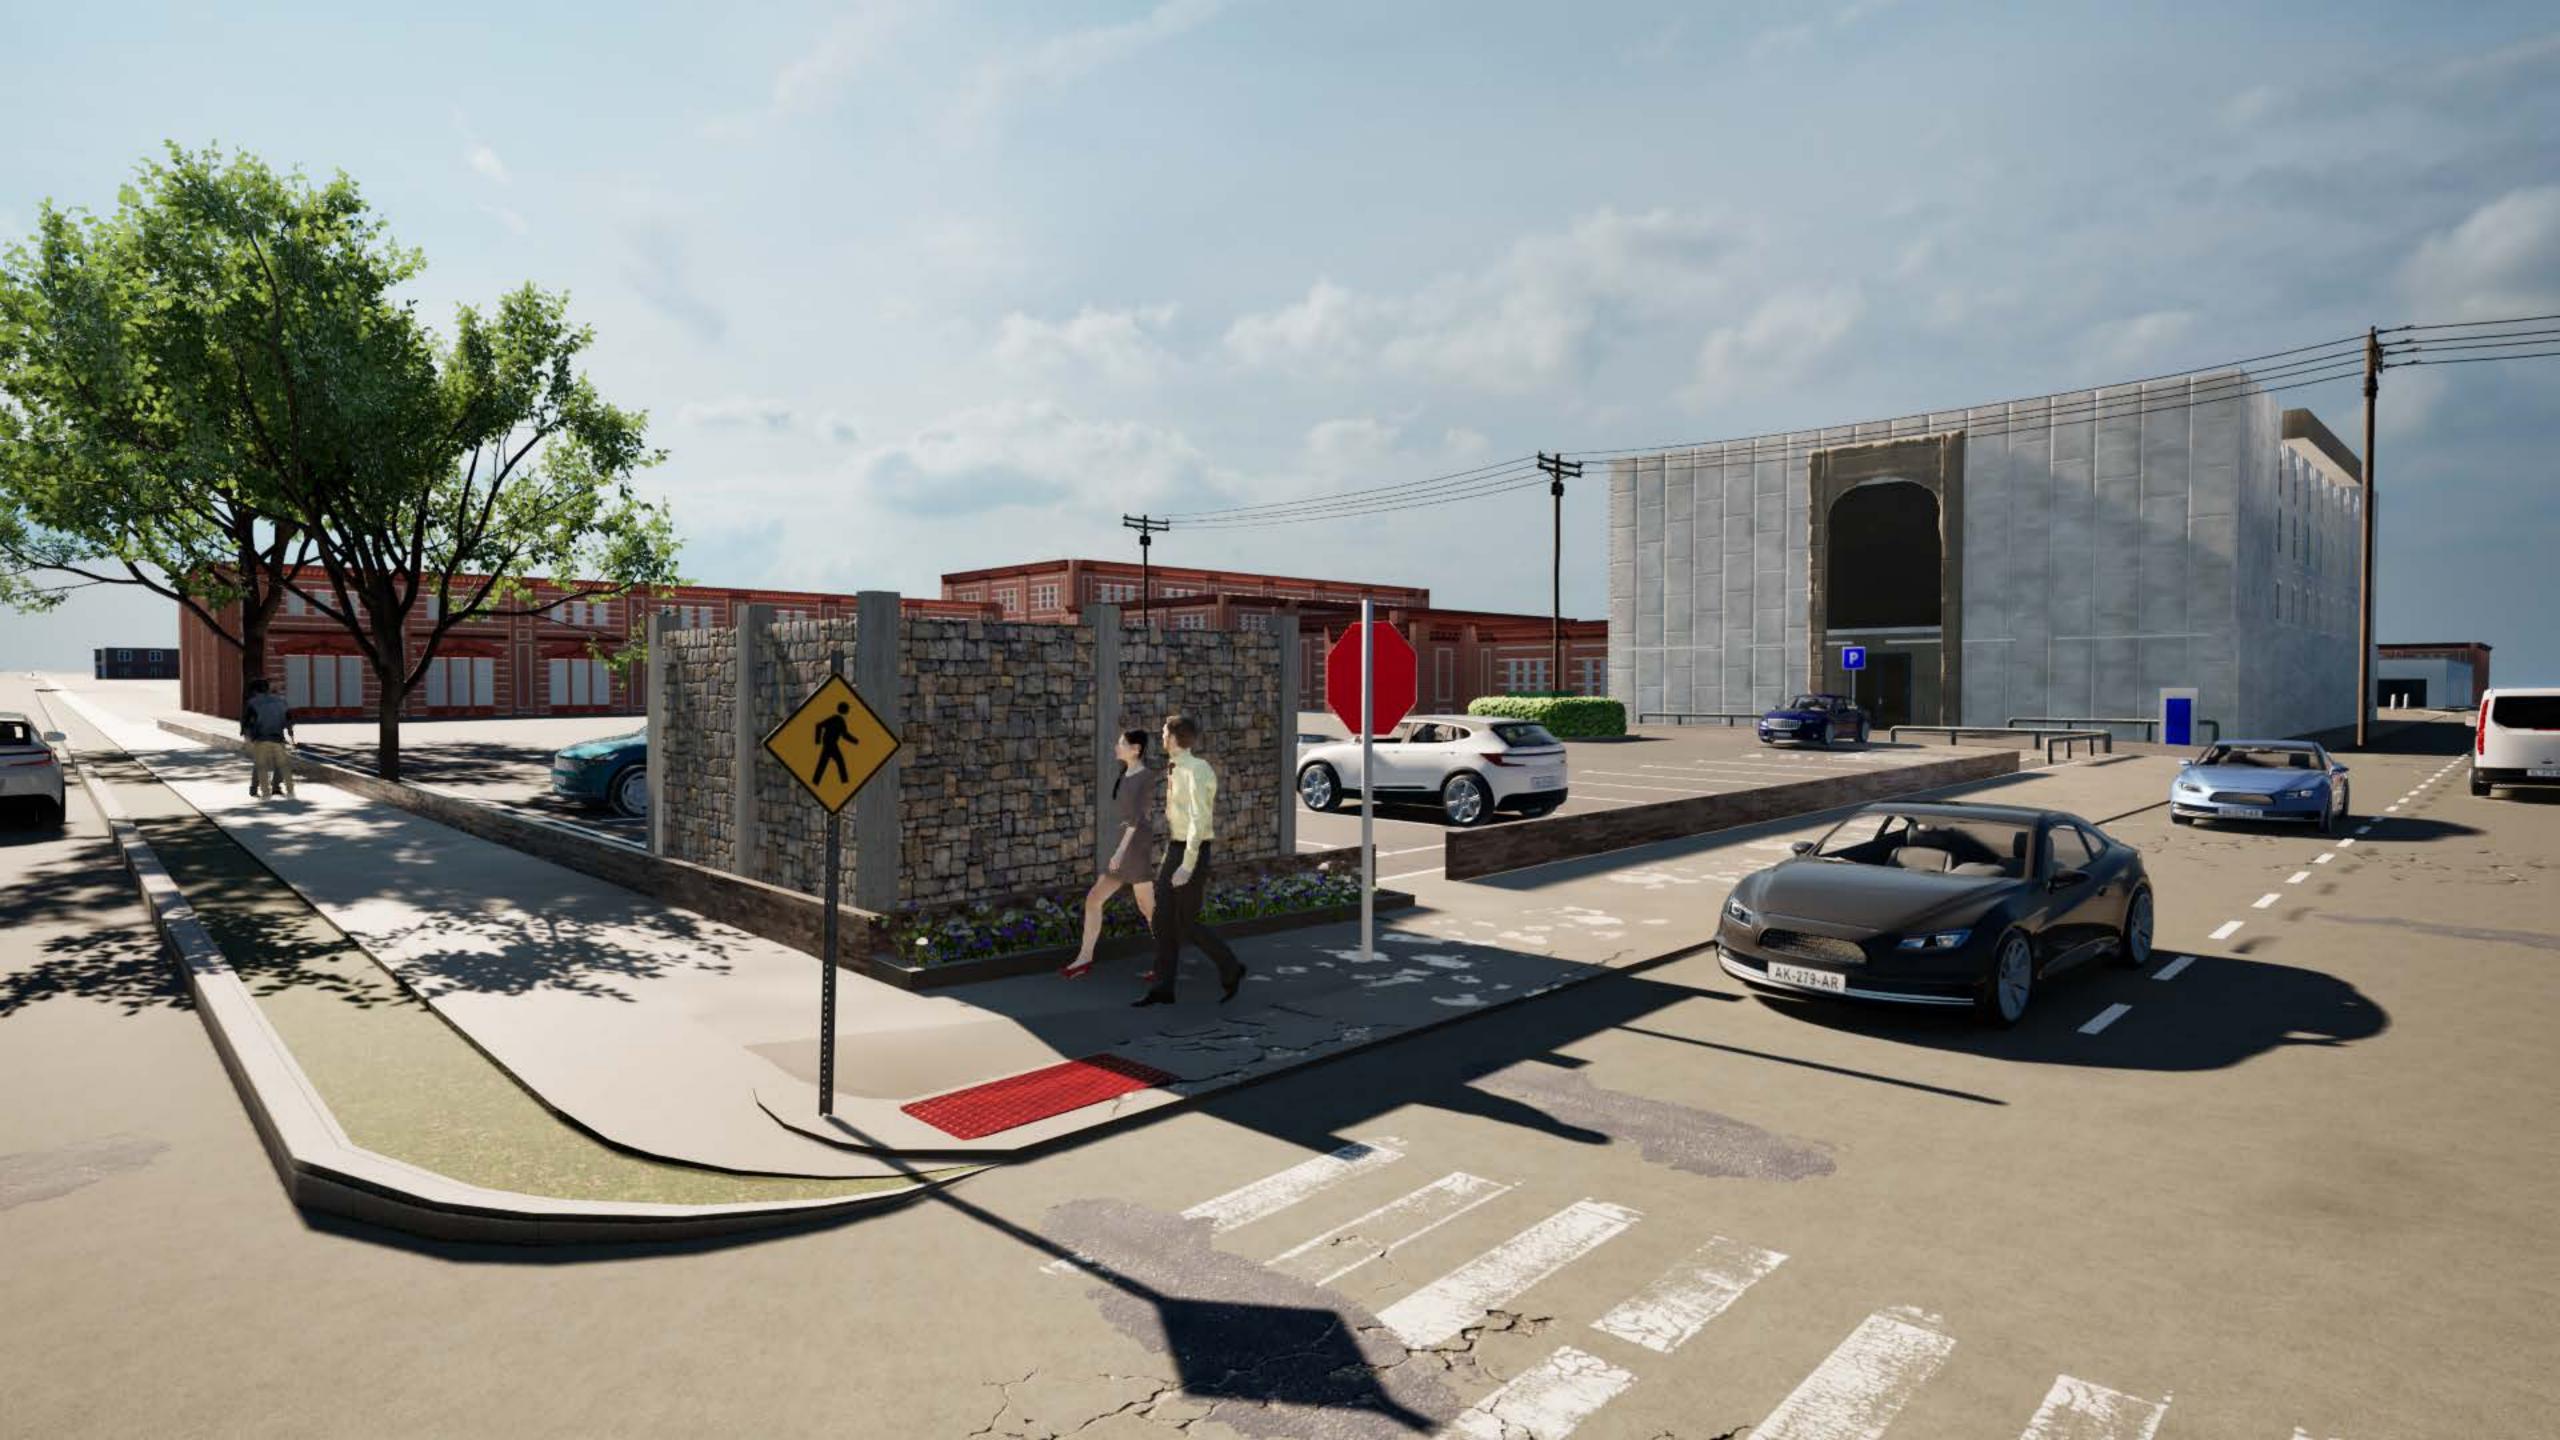

## Agenda Item

Receive a report, hold a discussion, and take action on a request for a Certificate of Appropriateness to build a generator enclosure in the rear public parking lot behind City Hall at 300 W. Main Street (Case No. 2024-40H).

#### Summary

- The City is requesting approval to build a masonry generator enclosure at the SE corner of the public parking lot behind City Hall near the corner of Rusk and Chestnut.
- The enclosure will be approximately 8 ft. tall on all sides.

#### **Background Information and Analysis**

The City has identified the proposed location as the most logical place for the installation of a generator for City Hall. The generator requires an enclosure to protect both people and equipment. The enclosure will be comprised of stone on the street sides and a chain-link type material on the parking lot sides to allow access to the generator when needed. They number of parking spaces will not be affected.