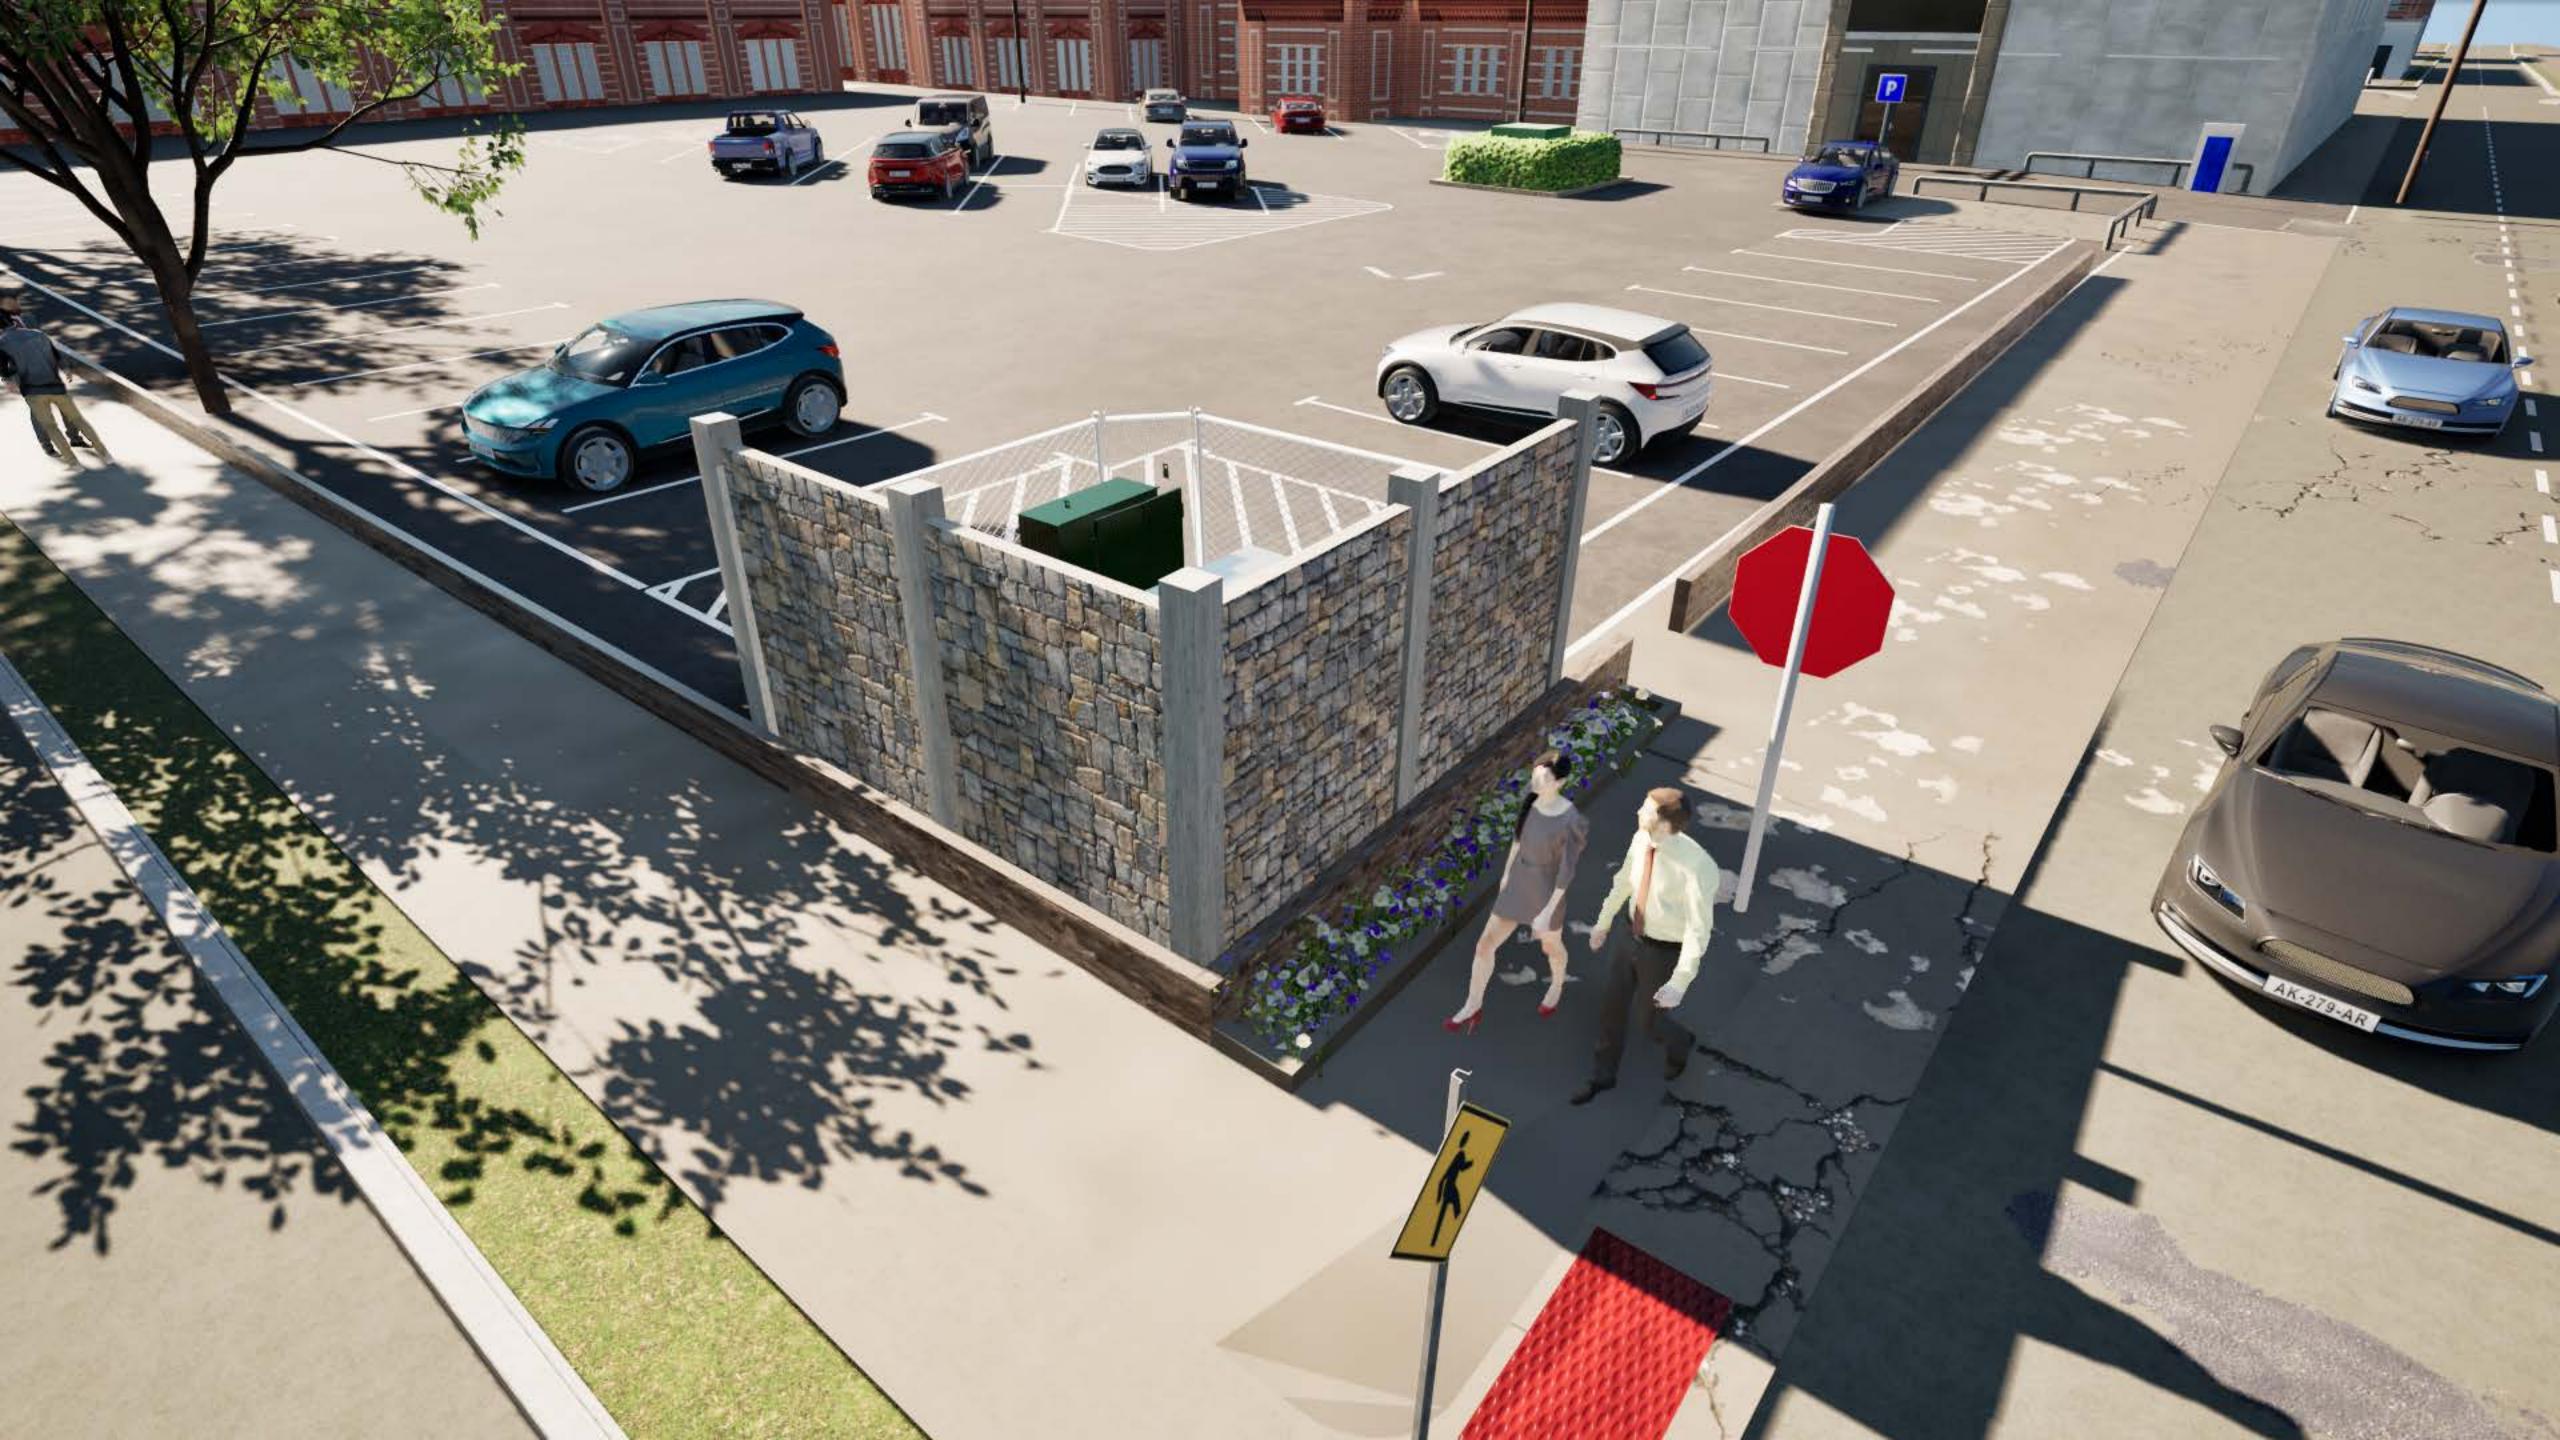

## Agenda Item

Receive a report, hold a discussion, and take action on a request for a Certificate of Appropriateness to build a generator enclosure in the rear public parking lot behind City Hall at 300 W. Main Street (Case No. 2024-40H).

#### Summary

- The City is requesting approval to build a masonry generator enclosure at the SE corner of the public parking lot behind City Hall near the corner of Rusk and Chestnut.
- The enclosure will be approximately 8 ft. tall on all sides.

#### **Background Information and Analysis**

The City has identified the proposed location as the most logical place for the installation of a generator for City Hall. The generator requires an enclosure to protect both people and equipment. The enclosure will be comprised of stone on the street sides and a chain-link type material on the parking lot sides to allow access to the generator when needed. They number of parking spaces will not be affected.