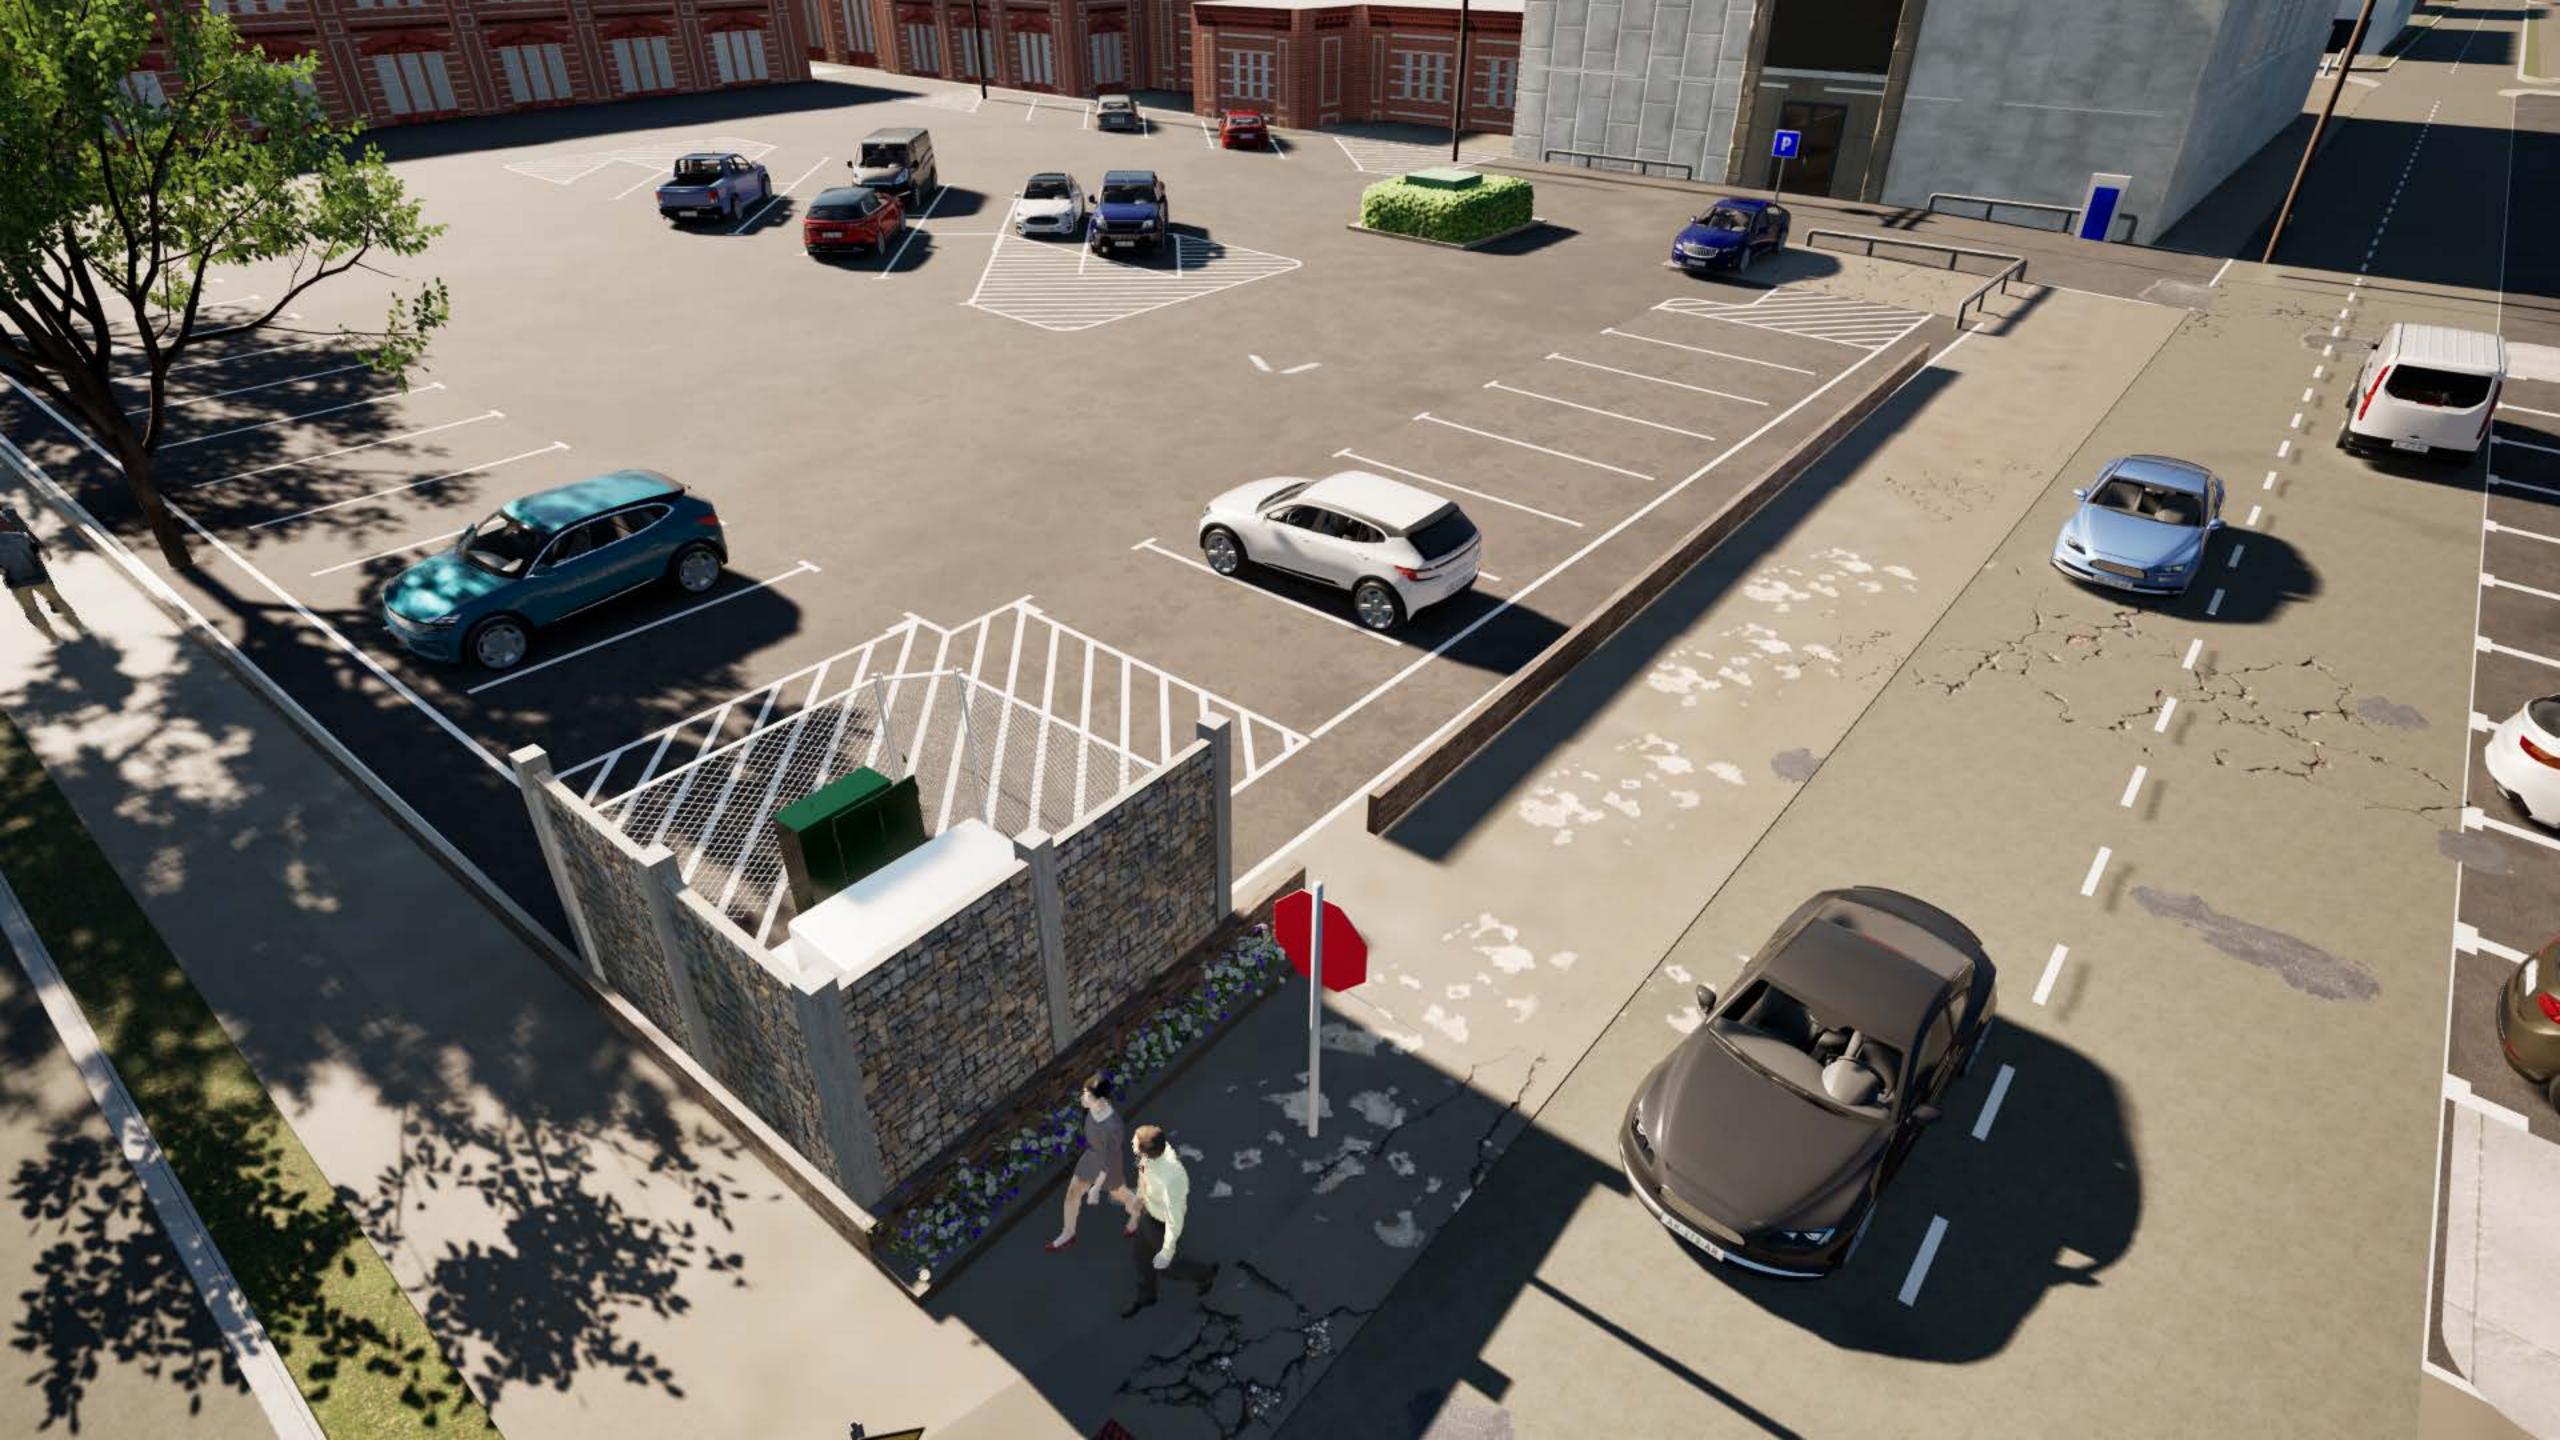

## Agenda Item

Receive a report, hold a discussion, and take action on a request for a Certificate of Appropriateness to build a generator enclosure in the rear public parking lot behind City Hall at 300 W. Main Street (Case No. 2024-40H).

#### Summary

- The City is requesting approval to build a masonry generator enclosure at the SE corner of the public parking lot behind City Hall near the corner of Rusk and Chestnut.
- The enclosure will be approximately 8 ft. tall on all sides.

#### **Background Information and Analysis**

The City has identified the proposed location as the most logical place for the installation of a generator for City Hall. The generator requires an enclosure to protect both people and equipment. The enclosure will be comprised of stone on the street sides and a chain-link type material on the parking lot sides to allow access to the generator when needed. They number of parking spaces will not be affected.