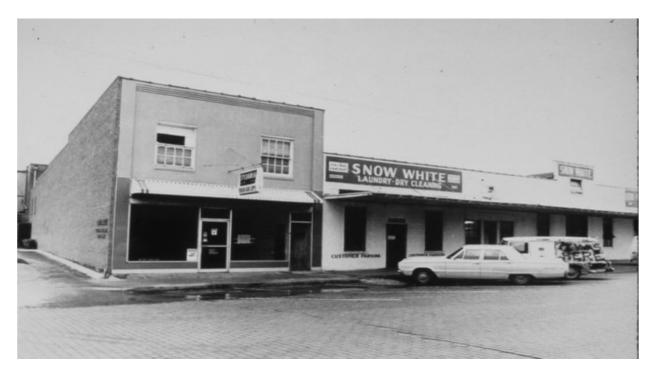

#### Summary

- Applicant would like to repaint the upper portion of their façade above the awning in a similar color as is currently present
- Applicant would like to paint the name of the business "Snow White Dry Cleaners" across the same portion of the façade with "Since 1898" centered and painted above the center window
- The painting and the addition of the painted signage is intended to represent the historic images contained in the backup materials

#### **Background Information and Analysis**

The structure at 314-316 W. Woodard Street has historically been home to Snow White Laundry & Dry Cleaner, today known as Snow White Dry Cleaner. The requested painting and signage are representative of the historic colors and signage as depicted in the application. The painting of the façade could be considered routine maintenance as the proposed color is Malabar (SW 9110). The signage will be painted in Jay Blue (SW 6797). The building retains its historic integrity and is considered contributing to the district.

# To: HP Board and Mary Tate

Re: Letter of intent – Application for Certificate of Appropriateness for 314-316 West Woodard

To all,

I am wanting to re-paint the area of my façade that is above the existing awing and then paint the name of my business on that area as depicted in the attached photo. Attached are the paint colors for the building and the color for the signage. My overall intent is to match as close as possible the historic look of Snow White Cleaners.