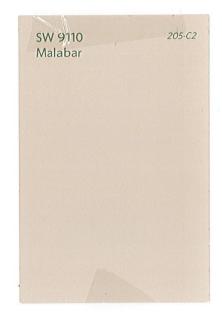

#### **Background Information and Analysis**

The structure at 314-316 W. Woodard Street has historically been home to Snow White Laundry & Dry Cleaner, today known as Snow White Dry Cleaner. The requested painting and signage are representative of the historic colors and signage as depicted in the application. The painting of the façade could be considered routine maintenance as the proposed color is Malabar (SW 9110). The signage will be painted in Jay Blue (SW 6797). The building retains its historic integrity and is considered contributing to the district.