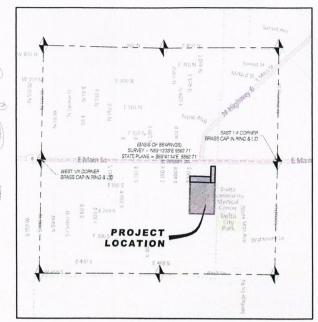

|
| Action Rec                  | quested:                                                                                                                     |
| Applicant S                 | Signature Oleman Royal Date 6-8-22                                                                                           |
| This applicat that you wish | ion and all applicable documents must be received (8) eight days prior to the scheduled meen to attend.                      |
| Received by:                | For City Use  Date:                                                                                                          |
| Notes:                      | To Sherri                                                                                                                    |



1

#### **SECTION BREAKDOWN**

SEC. 7, T17S, R6W, SLB&M DELTA CITY, MILLARD COUNTY, UTAH SCALE: 1" = 1,000"



#### NARRATIVE:

THIS SURVEY WAS DONE AT THE REQUEST OF ALAN HOPER TO STAKE THE BOUNDARIES OF PARCEL D-775-44, LOCATED IN DELTA, MILLARD COUNTY, UTAH, AND TO DESCRIBE AND STAKE A PORTION OF SAID PARCEL TO BE DIVIDED OFF FROM IT. BOUNDARY EVIDENCE WAS FOUND AS SHOWN HEREON, RECORD DISTANCES WERE HELD WHERE NO IMPROVEMENTS DISTS, 1987 REDAR WITH PLASTIC CAPS STAMPED 'PLS 4854821' WERE SET AT EACH COPNER, OR THE CORNER WAS FOUND. AS SHOWN.

#### BASIS OF BEARINGS:

THE BASIS OF BEARINGS USED FOR THIS SURVEY IS N89 1333'E BETWEEN THE WEST QUARTER CORNER AND EAST QUARTER CORNER OF SECTION 7, TOWNISHIP 17 SOUTH, RANGE 6 WEST, SALT LAKE BASE AND MERIDIAN AS SHOWN HEREON. THIS BEARING H