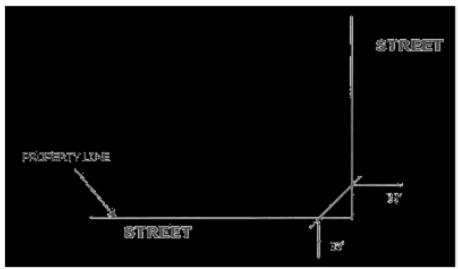

5. Phil Diaz: Vacating 50 North from 650 W to 700 W

Action: Discussion only

- 6. Attorney Anderson: Ordinance 23-303: An Ordinance amending the official zoning map of Delta City 100 N 400 E approx. Action: Discussion/Consideration for approval
- 7. Attorney Anderson: Ordinance 23-302: An ordinance amending titles 18 of the delta city code pertaining to, among other things, allowance of townhomes and regulations regarding the same. Action: Discussion/Consideration for approval
- 8. Dent R. Kirkland, Public Works Director, Public Works Update Discussion Only