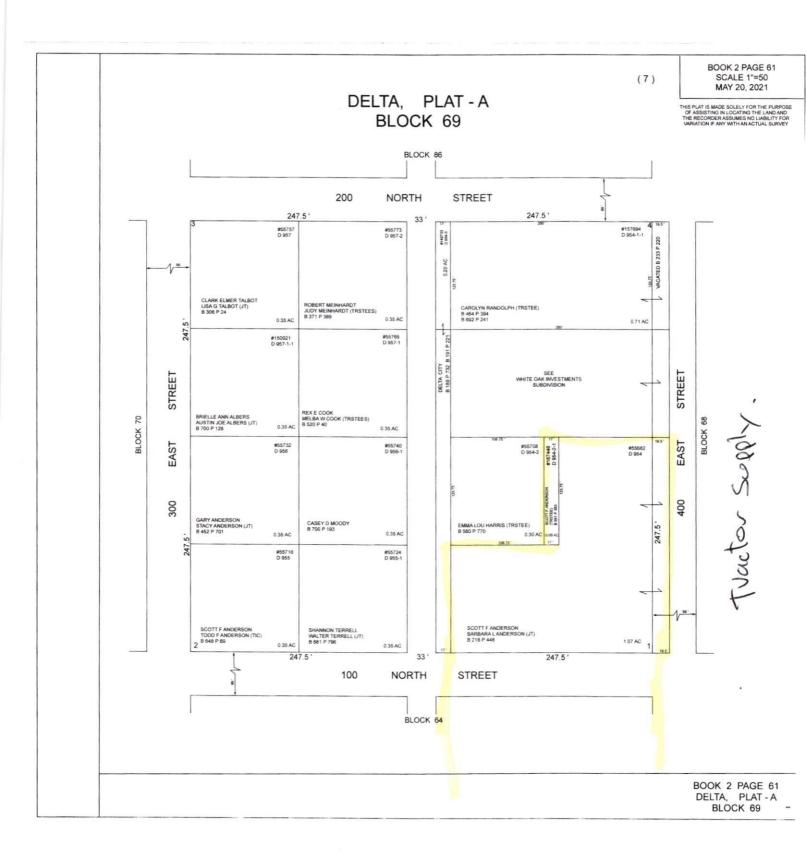

5. Phil Diaz: Vacating 50 North from 650 W to 700 W

Action: Discussion only

- 6. Attorney Anderson: Ordinance 23-303: An Ordinance amending the official zoning map of Delta City 100 N 400 E approx. Action: Discussion/Consideration for approval
- 7. Attorney Anderson: Ordinance 23-302: An ordinance amending titles 18 of the delta city code pertaining to, among other things, allowance of townhomes and regulations regarding the same. Action: Discussion/Consideration for approval
- 8. Dent R. Kirkland, Public Works Director, Public Works Update Discussion Only