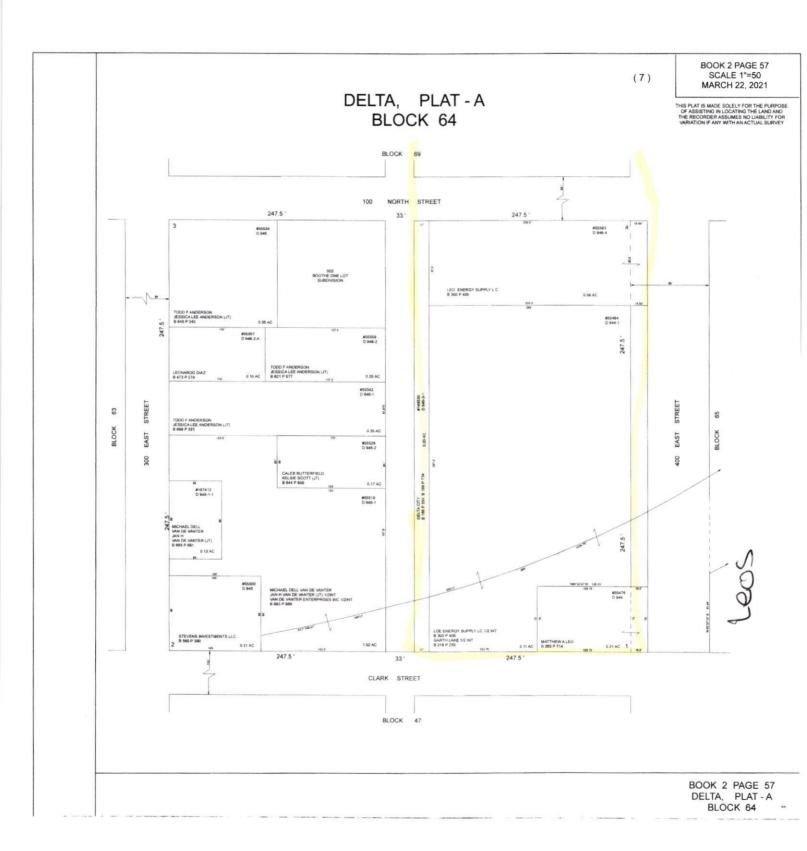

5. Phil Diaz: Vacating 50 North from 650 W to 700 W

Action: Discussion only

- 6. Attorney Anderson: Ordinance 23-303: An Ordinance amending the official zoning map of Delta City 100 N 400 E approx. Action: Discussion/Consideration for approval
- 7. Attorney Anderson: Ordinance 23-302: An ordinance amending titles 18 of the delta city code pertaining to, among other things, allowance of townhomes and regulations regarding the same. Action: Discussion/Consideration for approval
- 8. Dent R. Kirkland, Public Works Director, Public Works Update Discussion Only