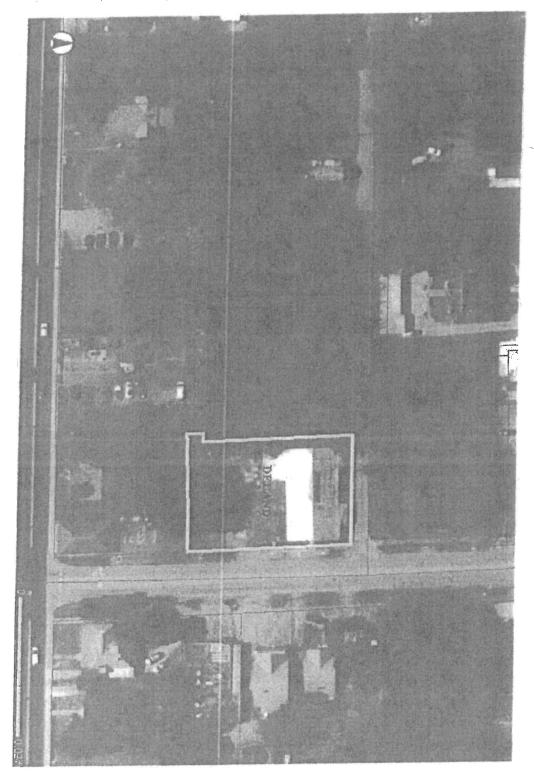

Location, Zoning, Estimated Construction Costs

The site chosen for this project is located at 224 South Florida Avenue, which is owned by the City of DeLand. This .85 acre site is zoned R1A which will accommodate the proposed use. The estimated construction budget for the facility is \$1,130,000.

Attachment A,B - Site Aerial, Site Plan

Construction Funding

The City of DeLand will request that the County of Volusia provide a grant of \$1,130,000 to fund construction. The County has indicated they would be willing to consider this request on the condition that the City is the grant recipient and will construct the facility. Additionally, the County has indicated it would not pay for on-going operating costs. Therefore, the City is proposing to obtain 5-year funding commitments from West Volusia Cities, Businesses, and Churches.