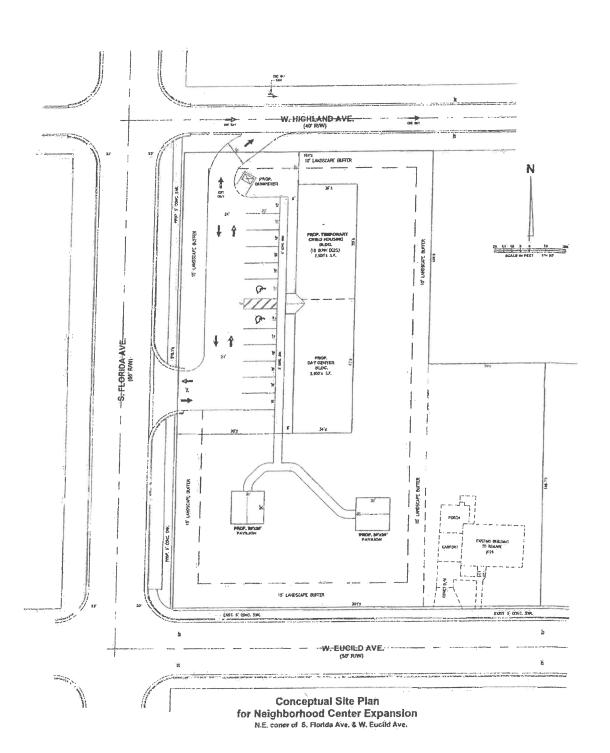

Location, Zoning, Estimated Construction Costs

The site chosen for this project is located at 224 South Florida Avenue, which is owned by the City of DeLand. This .85 acre site is zoned R1A which will accommodate the proposed use. The estimated construction budget for the facility is \$1,130,000.

Attachment A,B - Site Aerial, Site Plan

Construction Funding

The City of DeLand will request that the County of Volusia provide a grant of \$1,130,000 to fund construction. The County has indicated they would be willing to consider this request on the condition that the City is the grant recipient and will construct the facility. Additionally, the County has indicated it would not pay for on-going operating costs. Therefore, the City is proposing to obtain 5-year funding commitments from West Volusia Cities, Businesses, and Churches.