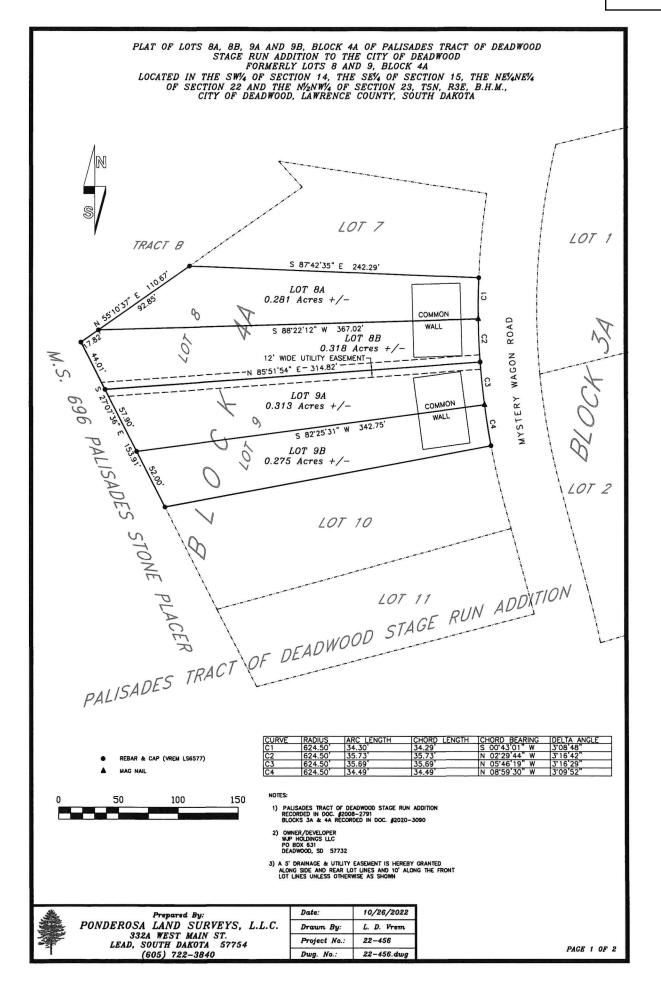

## 10. New Business

- a. Act as Board of Adjustment and consider final plat legally described as: LOTS 8A, 8B, 9A and 9B, BLOCK 4A OF PALISADES TRACT OF DEADWOOD STAGE RUN ADDITION TO THE CITY OF DEADWOOD FORMERLY LOTS 8 and 9, BLOCK 4A LOCATED IN THE SW1/4 OF SECTION 14, THE SE1/4 OF SECTION 15, THE NE1/4NE1/4 OF SECTION 22 AND THE N1/2NW1/4 OF SECTION 23, T5N, R3E, B.H.M., CITY OF DEADWOOD, LAWRENCE COUNTY, SOUTH DAKOTA. (113 and 115 Mystery Wagon Road, Planning and Zoning Approved on November 16, 2022.)
- <u>b.</u> Permission to accept delivery and pay \$37,253.52 to Scott Peterson Motors for 2022 Ford Super Duty F-350 to replace 2002 Streets pickup. (Ordered off state bid in November 2021) (To be paid by 2022 Streets Department supplement budget.)