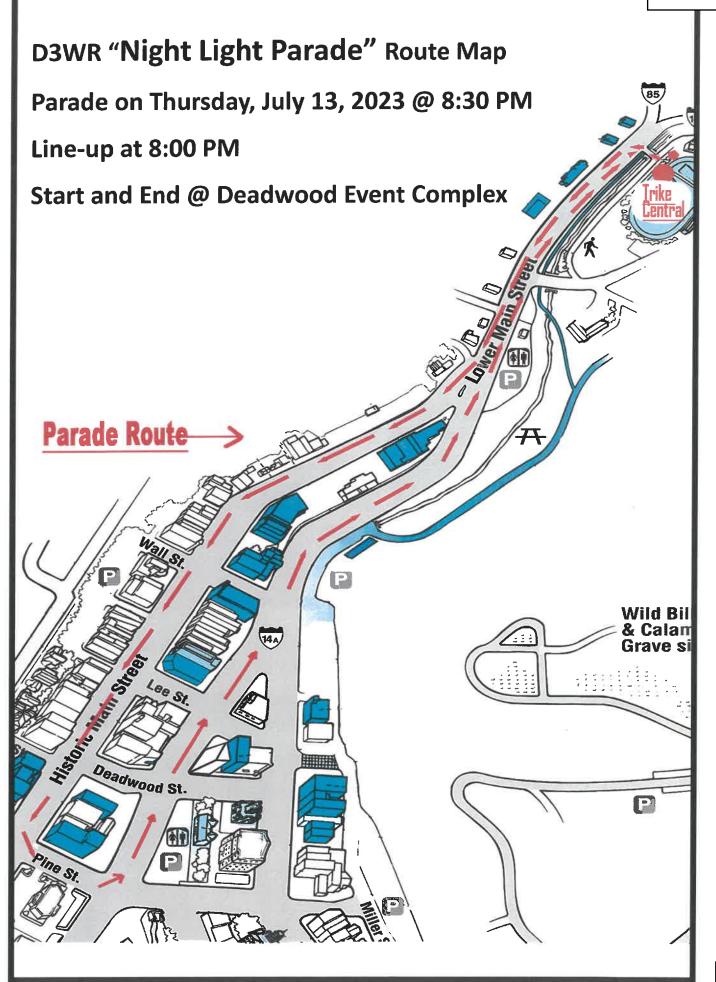

Pioneer Way to Pine Street from 6:45 p.m. to 8:00 p.m. or until parade ends on Saturday, February 11, 2023.

- e. Hold public hearing for 3 Wheeler Rally Event: parking on Main Street from Wall to Deadwood Street, (northwest side only) Wednesday, July 12 from 11:15 a.m. to 2:00 p.m.; street closure on Main Street from Lower Main Street at Pioneer Way to Pine Street Thursday, July 13 from 8:30 p.m. until parade ends; open container Sunday, July 10 though Thursday, July 14, 2023 from 11:00 a.m. to 10:00 p.m. each day at Event Complex.
- <u>f.</u> Set a public hearing on December 5, 2022 in regards to zoning amendment request for a Planned Unit Development (PUD) at The Ridge Development. Public Hearing to include discussion on zoning districts, setbacks, parking requirements and use of short-term rentals.