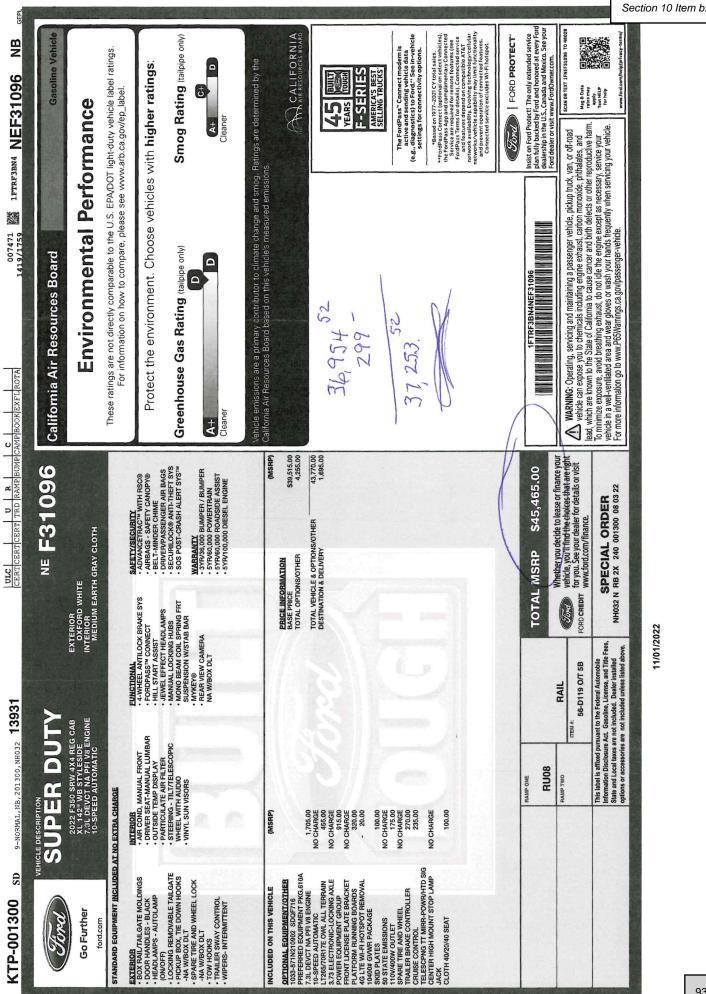

## 10. New Business

- a. Act as Board of Adjustment and consider final plat legally described as: LOTS 8A, 8B, 9A and 9B, BLOCK 4A OF PALISADES TRACT OF DEADWOOD STAGE RUN ADDITION TO THE CITY OF DEADWOOD FORMERLY LOTS 8 and 9, BLOCK 4A LOCATED IN THE SW1/4 OF SECTION 14, THE SE1/4 OF SECTION 15, THE NE1/4NE1/4 OF SECTION 22 AND THE N1/2NW1/4 OF SECTION 23, T5N, R3E, B.H.M., CITY OF DEADWOOD, LAWRENCE COUNTY, SOUTH DAKOTA. (113 and 115 Mystery Wagon Road, Planning and Zoning Approved on November 16, 2022.)
- <u>b.</u> Permission to accept delivery and pay \$37,253.52 to Scott Peterson Motors for 2022 Ford Super Duty F-350 to replace 2002 Streets pickup. (Ordered off state bid in November 2021) (To be paid by 2022 Streets Department supplement budget.)