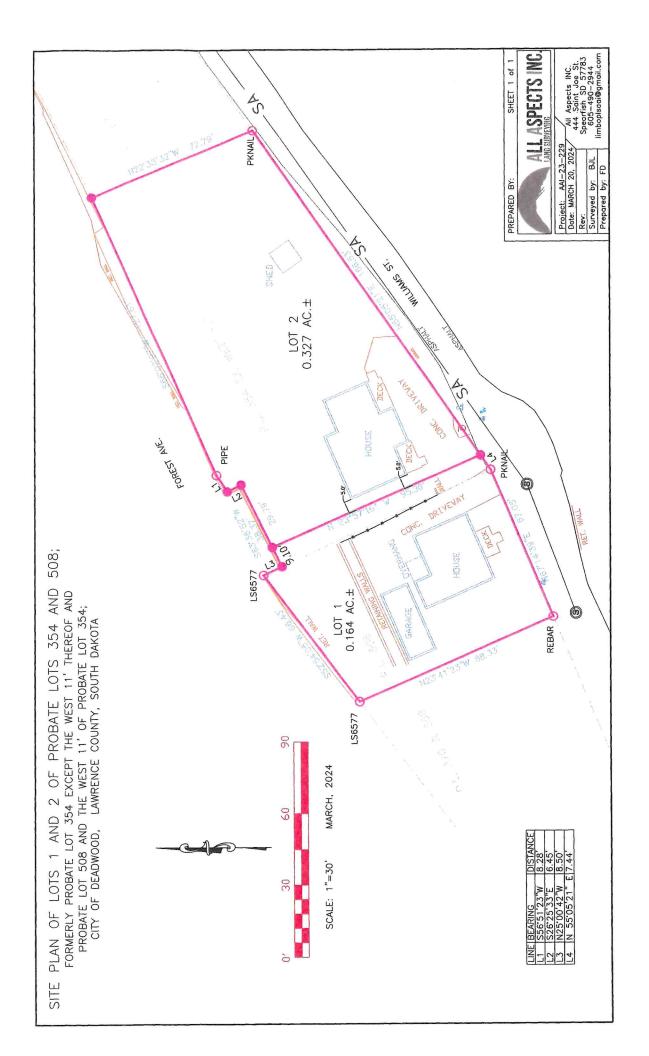

b. PA 240125 - Robert Berryman - 25 Jackson St. - Replace non-contributing garage with new garage structure.

The applicant has submitted an application for Project Approval for work at 25 Jackson St., a noncontributing structure located in the Ingleside Planning Unit in the City of Deadwood.

The applicant is requesting permission to replace an existing deteriorating garage with a new garage structure with concrete foundation and parking slab. The new structure will be the same width as the current garage, which measures 18'5" wide by 19' 5" long, and approximately eight feet longer. The two small existing garage doors will be replaced with one door having a historic appearance. The new cement siding board will have the same size and appearance as the siding on the house. A composition shingle roof will be installed.

Staff met with the applicant and reviewed the plans for the garage and made suggested changes. The proposed work and changes does not encroach upon, damage, or destroy a historic resource or have an adverse effect on the character of the building or the historic character of the State and National Register Historic Districts or the Deadwood National Historic Landmark District.

It was motioned by Commissioner Dar and seconded by Commissioner Allen based upon all the evidence presented, I find that this project DOES NOT encroach upon, damage, or destroy any historic property included in the national register of historic places or the state register of historic places, and therefore move to grant a project approval. Voting Yea: Knipper, Williams, Diede, Brown, Allen, Dar.