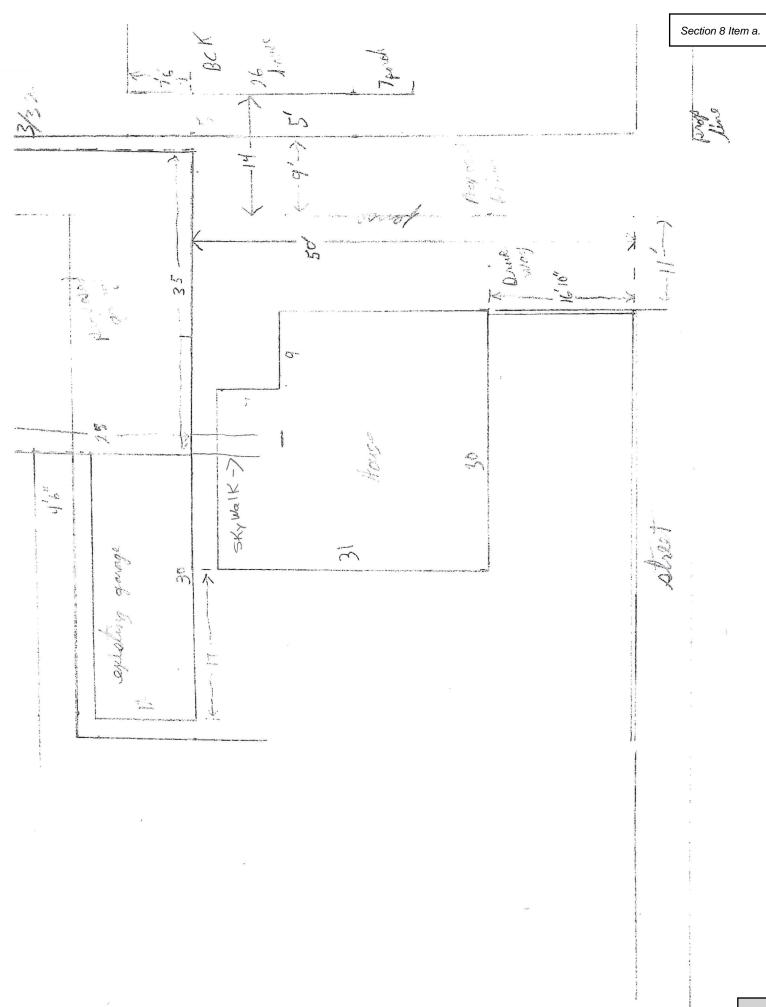

b. PA 240125 - Robert Berryman - 25 Jackson St. - Replace non-contributing garage with new garage structure.

The applicant has submitted an application for Project Approval for work at 25 Jackson St., a noncontributing structure located in the Ingleside Planning Unit in the City of Deadwood.

The applicant is requesting permission to replace an existing deteriorating garage with a new garage structure with concrete foundation and parking slab. The new structure will be the same width as the current garage, which measures 18'5" wide by 19' 5" long, and approximately eight feet longer. The two small existing garage doors will be replaced with one door having a historic appearance. The new cement siding board will have the same size and appearance as the siding on the house. A composition shingle roof will be installed.

Staff met with the applicant and reviewed the plans for the garage and made suggested changes. The proposed work and changes does not encroach upon, damage, or destroy a historic resource or have an adverse effect on the character of the building or the historic character of the State and National Register Historic Districts or the Deadwood National Historic Landmark District.

It was motioned by Commissioner Dar and seconded by Commissioner Allen based upon all the evidence presented, I find that this project DOES NOT encroach upon, damage, or destroy any historic property included in the national register of historic places or the state register of historic places, and therefore move to grant a project approval. Voting Yea: Knipper, Williams, Diede, Brown, Allen, Dar.