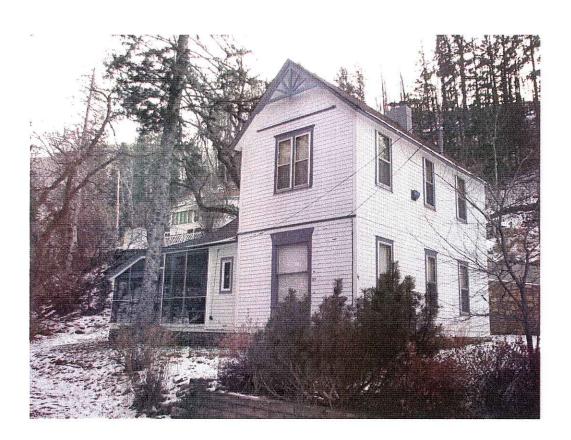

b. PA 240125 - Robert Berryman - 25 Jackson St. - Replace non-contributing garage with new garage structure.

The applicant has submitted an application for Project Approval for work at 25 Jackson St., a noncontributing structure located in the Ingleside Planning Unit in the City of Deadwood.

The applicant is requesting permission to replace an existing deteriorating garage with a new garage structure with concrete foundation and parking slab. The new structure will be the same width as the current garage, which measures 18'5" wide by 19' 5" long, and approximately eight feet longer. The two small existing garage doors will be replaced with one door having a historic appearance. The new cement siding board will have the same size and appearance as the siding on the house. A composition shingle roof will be installed.

Staff met with the applicant and reviewed the plans for the garage and made suggested changes. The proposed work and changes does not encroach upon, damage, or destroy a historic resource or have an adverse effect on the character of the building or the historic character of the State and National Register Historic Districts or the Deadwood National Historic Landmark District.