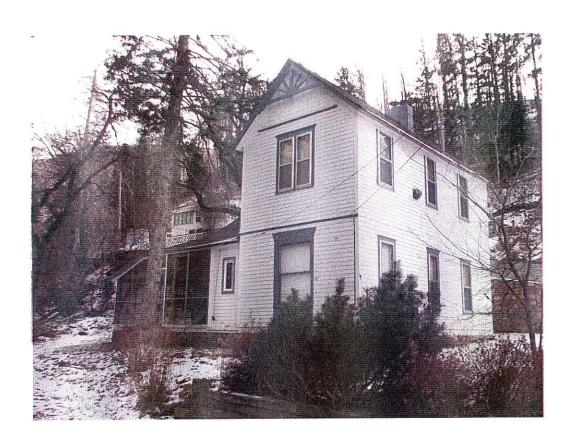

b. PA 240125 - Robert Berryman - 25 Jackson St. - Replace non-contributing garage with new garage structure.

The applicant has submitted an application for Project Approval for work at 25 Jackson St., a noncontributing structure located in the Ingleside Planning Unit in the City of Deadwood.

The applicant is requesting permission to replace an existing deteriorating garage with a new garage structure with concrete foundation and parking slab. The new structure will be the same width as the current garage, which measures 18'5" wide by 19' 5" long, and approximately eight feet longer. The two small existing garage doors will be replaced with one door having a historic appearance. The new cement siding board will have the same size and appearance as the siding on the house. A composition shingle roof will be installed.

Staff met with the applicant and reviewed the plans for the garage and made suggested changes. The proposed work and changes does not encroach upon, damage, or destroy a historic resource or have an adverse effect on the character of the building or the historic character of the State and National Register Historic Districts or the Deadwood National Historic Landmark District.