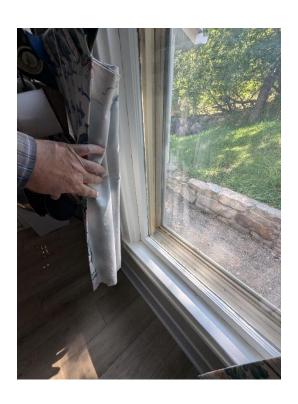

# 5. **HP Programs and Revolving Loan Program**

- 6. Old or General Business
  - <u>a.</u> Lee Thompson 47 Forest Retaining Wall discussion with possible action
- 7. New Matters Before the Deadwood Historic District Commission
- 8. New Matters Before the Deadwood Historic Preservation Commission
  - PA 240142 Brian Kinkler 288 Williams Construct second story on existing garage and add two story addition to garage
  - <u>b.</u> PA240141 Lori & Dave Wilkinson 67 Terrace St. Replace Siding, Windows, Maintenance to Porch

#### 8. New Matters Before the Deadwood Historic Preservation Commission

a. PA 240134 - Ken and Tracy Owens - 23 Centennial - Paint siding on front of structure, restore windows and replace storm windows with wood storm windows

The applicant is requesting permission to paint the front exterior of the structure, restore windows and replace non historic storm windows with a wood storm window.

The proposed work and changes do not encroach upon, damage or destroy a historic resource nor does it have an adverse effect on the character of the building or the historic character of the State and National Historic Register Districts or the Deadwood National Historic Landmark District.