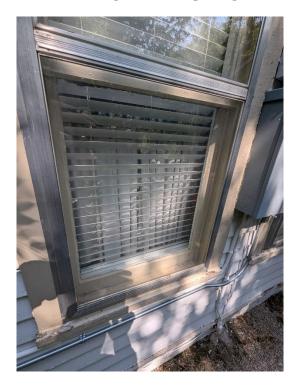

# 5. **HP Programs and Revolving Loan Program**

- 6. Old or General Business
  - <u>a.</u> Lee Thompson 47 Forest Retaining Wall discussion with possible action
- 7. New Matters Before the Deadwood Historic District Commission
- 8. New Matters Before the Deadwood Historic Preservation Commission
  - PA 240142 Brian Kinkler 288 Williams Construct second story on existing garage and add two story addition to garage
  - <u>b.</u> PA240141 Lori & Dave Wilkinson 67 Terrace St. Replace Siding, Windows, Maintenance to Porch

#### 8. New Matters Before the Deadwood Historic Preservation Commission

a. PA 240134 - Ken and Tracy Owens - 23 Centennial - Paint siding on front of structure, restore windows and replace storm windows with wood storm windows

The applicant is requesting permission to paint the front exterior of the structure, restore windows and replace non historic storm windows with a wood storm window.

The proposed work and changes do not encroach upon, damage or destroy a historic resource nor does it have an adverse effect on the character of the building or the historic character of the State and National Historic Register Districts or the Deadwood National Historic Landmark District.