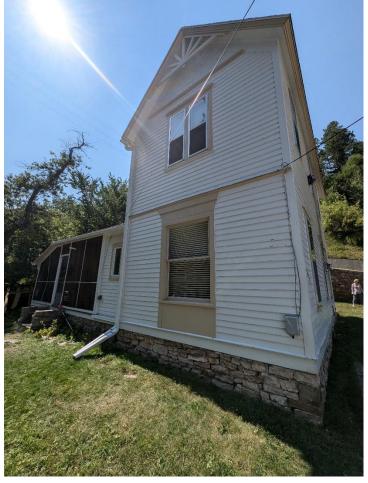

# 5. **HP Programs and Revolving Loan Program**

- 6. Old or General Business
  - <u>a.</u> Lee Thompson 47 Forest Retaining Wall discussion with possible action
- 7. New Matters Before the Deadwood Historic District Commission
- 8. New Matters Before the Deadwood Historic Preservation Commission
  - PA 240142 Brian Kinkler 288 Williams Construct second story on existing garage and add two story addition to garage
  - <u>b.</u> PA240141 Lori & Dave Wilkinson 67 Terrace St. Replace Siding, Windows, Maintenance to Porch

b. PA 240125 - Robert Berryman - 25 Jackson St. - Replace non-contributing garage with new garage structure.

The applicant has submitted an application for Project Approval for work at 25 Jackson St., a noncontributing structure located in the Ingleside Planning Unit in the City of Deadwood.

The applicant is requesting permission to replace an existing deteriorating garage with a new garage structure with concrete foundation and parking slab. The new structure will be the same width as the current garage, which measures 18'5" wide by 19' 5" long, and approximately eight feet longer. The two small existing garage doors will be replaced with one door having a historic appearance. The new cement siding board will have the same size and appearance as the siding on the house. A composition shingle roof will be installed.

Staff met with the applicant and reviewed the plans for the garage and made suggested changes. The proposed work and changes does not encroach upon, damage, or destroy a historic resource or have an adverse effect on the character of the building or the historic character of the State and National Register Historic Districts or the Deadwood National Historic Landmark District.