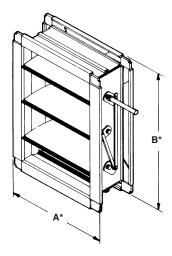

features inflatable pocket that enables higher pressure on either side of damper to assist in blade-to-blade seal off. Seals are mechanically locked in extruded blade slots yet can be easily replaced in the field.

Linkage is concealed out of airstream for low maintenance and reduced air turbulence. Hexagonal axles positively lock with blades.

### **VARIATIONS**

Variations to standard design are available at additional cost. They include:

- · Anodize finishes.
- · Factory-installed, pneumatic and electric actuators (specific information required with order).
- Frame-mounting bracket for simple field installation of most actuators.
- · SP100 Switch Package to remotely indicate damper blade position.
- Front or rear flange frame.
- Face and bypass mixing damper assemblies (see page 2).















Dampers larger than maximum single section are an assembly of equal size single section dampers (maximum section size 48"w x 72"h (1219 x 1829) and may be coupled for operation in a variety of ways. A 1" (25) diameter jackshaft is normally used for multiple section coupling.

Larger multiple section damper assemblies require an analysis of how the damper is to be operated (how many and what type of actuators) before the best method of coupling sections can be determined. Special assembly drawings are normally prepared and forwarded for customer review on larger damper assemblies.

Examples: A 72" x 60" (1829 x 1524) damper would be an assembly consisting of two 36" x 60" (914 x 1524) damper sections

A 102" x 100" (2591 x 2540) damper would be an assembly consisting of six 34