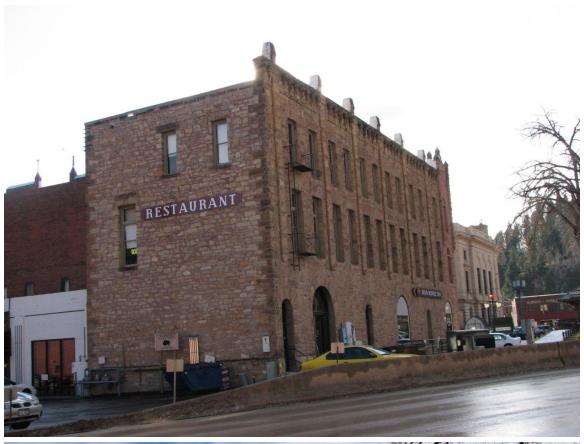

#### COA 200255 - Jack Kucera - 596 Main - Replace Front Door - Exhibit D

Mr. Kuchenbecker stated the applicant submitted an application for Certificate of Appropriateness for work at 596 Main Street, a contributing structure located in the Deadwood City Historic Planning Unit in the City of Deadwood. The applicant is requesting permission to replace the front door as it has reached the end of its useful life. Major issues are it is not secure, it has had multiple door and locking mechanisms, multiple accommodation holes drilled and is no longer viable to modify it further. It is extremely leaky and completely energy inefficient leading to higher operating costs and energy waste. The proposed work and changes do not encroach upon, damage or destroy a historic resource or have an adverse effect on the character of the building or the historic character of the State and National Register Historic Districts or the Deadwood National Historic Landmark District. It was moved by Ms. Posey and seconded by Ms. Weber based upon all the evidence presented, I find that this project DOES NOT encroach upon, damage, or destroy any historic property included in the national register of historic places or the state register of historic places, and therefore move to grant a certificate of appropriateness for Jack Kucera, 596 Main Street to replace front door subject to it being a wood door. Aye – All. Motion carried.