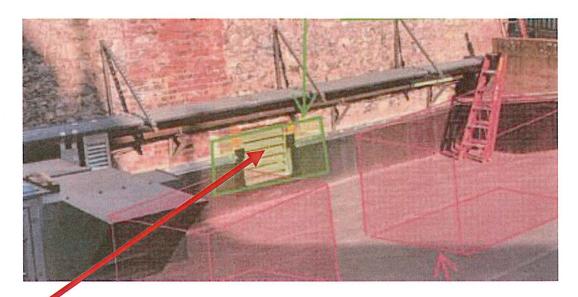

th to be considered at the next Historic Preservation Commission Meeting. The meeting schedule and filing deadlines are on file with the Historic Preservation Office. Any information not provided to staff in advance of the meeting will not be considered by the Commission during their deliberation. Please call if you have any questions and staff will assist you.

Please use the attached criteria checklist as a guide to completing the application. Incomplete applications cannot be reviewed and will be returned to you for more information. All submitted materials will be retained by the Historic Preservation Office. Do not submit your only copy of any piece of documentation.

The City of Deadwood Historic Preservation Office has numerous resources available for your assistance upon request.



The inside of this existing duct is just short of 30" square.

The new makeup air duct will be 22 X 26, so we will not be enlarging this opening.



3900 Dr. Greaves Rd.

Kansas City, MO 64030

(816) 761-7476

FAX (816) 765-8955

### CD40 THIN LINE CONTROL DAMPER **EXTRUDED ALUMINUM**

### STANDARD CONSTRUCTION

### **FRAME**

4" x 1" (102 x 25) x 6063T5 extruded aluminum hat channel with .081" (2) minimum wall thickness. Mounting flanges on both sides of frame.

### BI ADES

4" (102) wide, 6063T5 heavy gage extruded aluminum, airfoil shaped blades.

### LINKAGE

Concealed.

### **AXLES**

1/2" (13) plated steel hex.

### **BEARINGS**

Molded synthetic.

#### **SEALS**

Extruded TPR blade edge seal for -72°F to +275°F (-58°C to +135°C) and flexible metal compression type jamb seals.

###