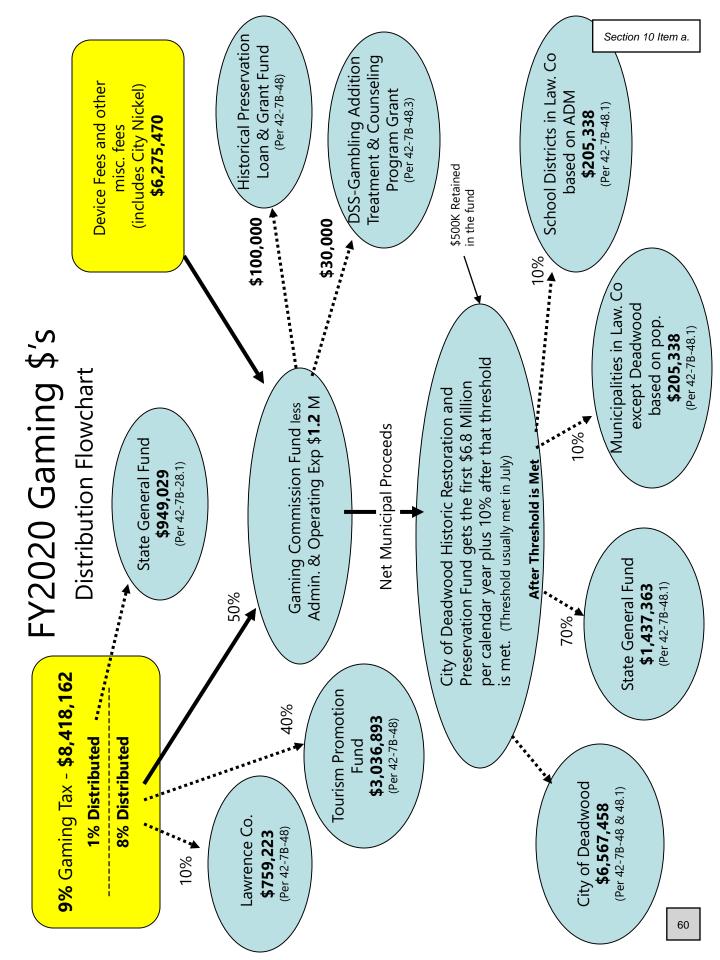

| \$       | 14,306,738.76                  | \$       | 14,614,001.86                  | \$ | 13,802,878.02                  | \$ | 13,290,641.80                  | \$       | 349,146,821.84                         | _                             |

<sup>\*</sup> FY94 operating expense include \$307,594.81 for cost of special election.
\*\* Distribution formula changed in 7/94

adjustments necessary to provide meaningful cashflow statements for the commission fund.

<sup>\*\*\*</sup> DHS/DSS - Gambling Addition Treatment & Counseling Program Grant

<sup>\*\*\*\*</sup>Per SDCL 42-7B-28.1 FY 2010 an additional tax of 1% on adjusted gross revenue allocated to general fund NOTE: This report is for informational purposes only. Due to timing differences, there are

<sup>59</sup> 



### GAMES BY DENOMINATION

|