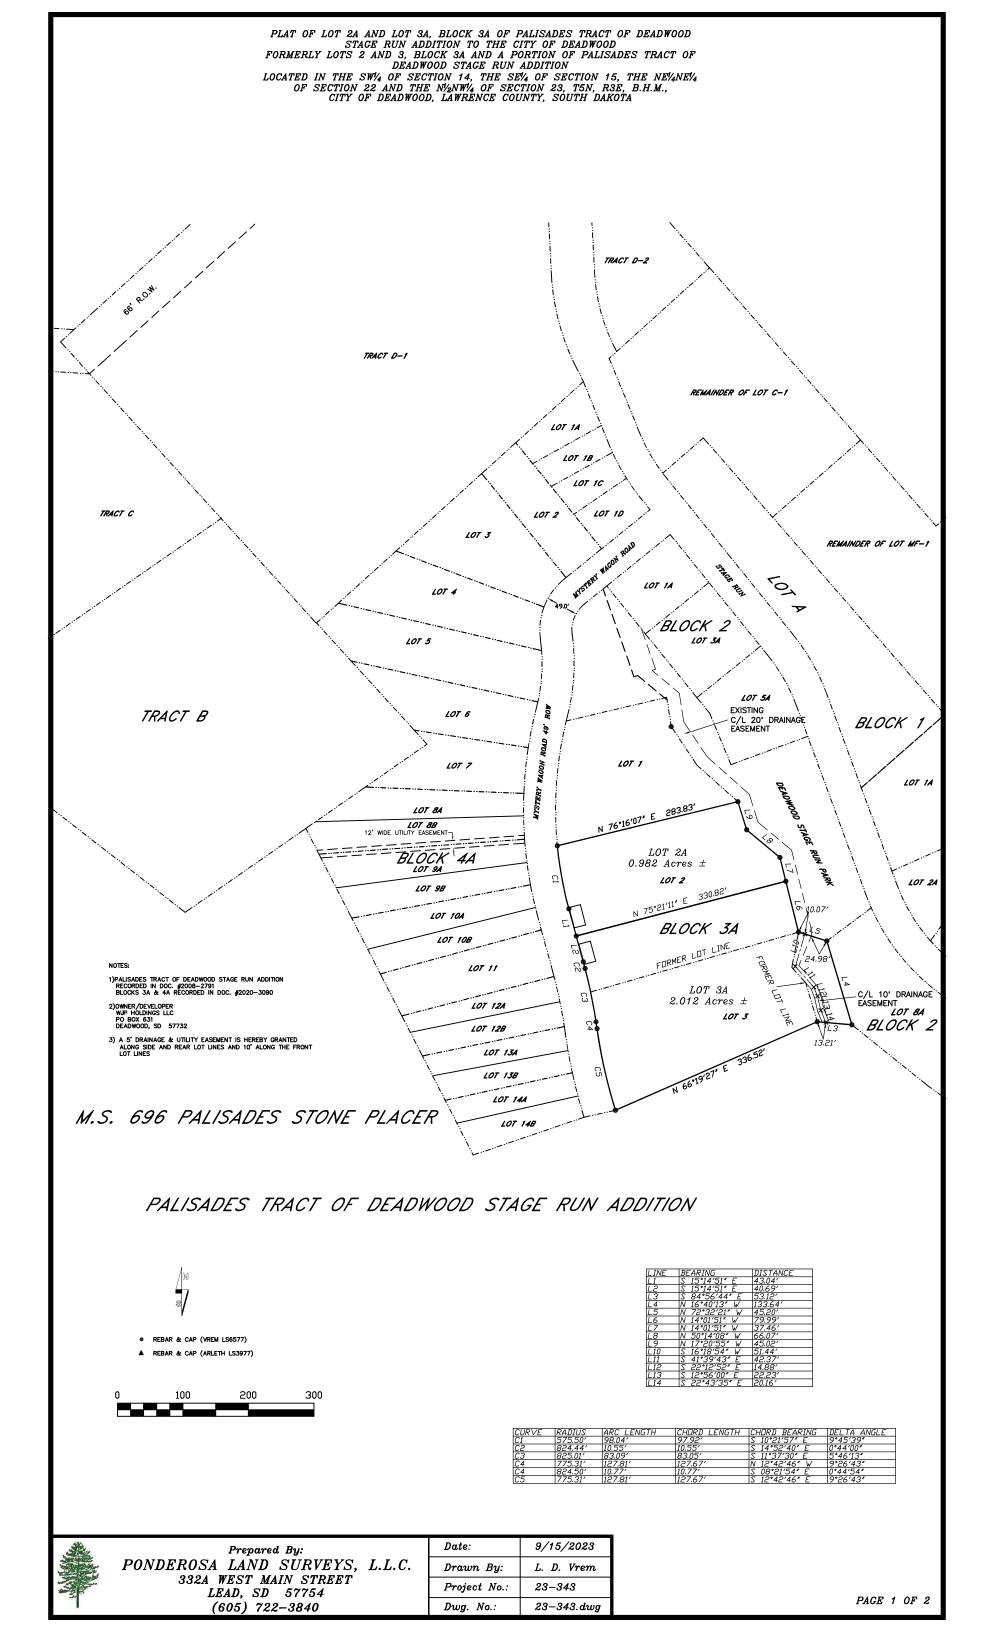

### Action Required:

- a. Approval/Denial by Planning and Zoning Commission
- Final Plat Adjusting Property Lines Stage Run 116 and 118 Mystery Wagon Road - WJP Holdings, LLC

PLAT OF LOT 2A AND LOT 3A, BLOCK 3A OF PALISADES TRACT OF DEADWOOD STAGE RUN ADDITION TO THE CITY OF DEADWOOD FORMERLY LOTS 2 AND 3, BLOCK 3A AND A PORTION OF PALISADES TRACT OF DEADWOOD STAGE RUN ADDITION LOCATED IN THE SW1/4 OF SECTION 14, THE SE1/4 OF SECTION 23, T5N, R3E, B.H.M., CITY OF DEADWOOD LAWRENCE COUNTY, SOUTH DAKOTA

#### SUMMARY OF REQUEST

The purpose of this plat is to facilitate the transfer of property by dividing the lot and establishing property lines. This plat describes the areas located at 304Cliff Street. The applicant would like to divide the lot into two partials to separate the gas station building from the storage units for the purpose of selling the gas station building. This plat will create Lots D1 and D1, formerly Lot A.

#### **FACTUAL INFORMATION**

- 1. The property is currently zoned CH Commercial Highway.
- 2. Lot D1 is comprised of 0.185 Acres±. Lot D2 is comprised of 0.146 Acres±.
- 3. The subject property is located within a Commercial Highway Zoning designation.
- 4. The property is not located within a flood zone or flood hazard zone.
- 5. Public facilities are available to serve the property.
- 6. The area is currently characterized by a mixture of commercial and residential uses along US Highway 85/Cliff Street.

#### STAFF DISCUSSION

The subject property is owned by a legal entity, and they desire to have the parcel divided into two parcels. The lot(s) meets the area and bulk requirements for square footage.

- 1. The North Arrow is shown on the plat with a direct reference to the coordinate mapping system.
- 2. Land is identified with a new legal description for the transfer of the land.
- 3. Surveyor's Certificate is shown with the name of the surveyor and his registered land surveyor number.
- 4. A date is shown on the plat and serves to "fix in time" the data represented on the plat.
- 5. The street bounding the lot is shown and named.
- 6. All certifications are indicated and correct on the plat.
- 7. Dimensions, angles and bearings are shown along the lot lines.
- 8. Scale of the plat is shown and accompanied with a bar scale.
- 9. Area's taken out of the mineral survey and remaining acreage is indicated on the plat.