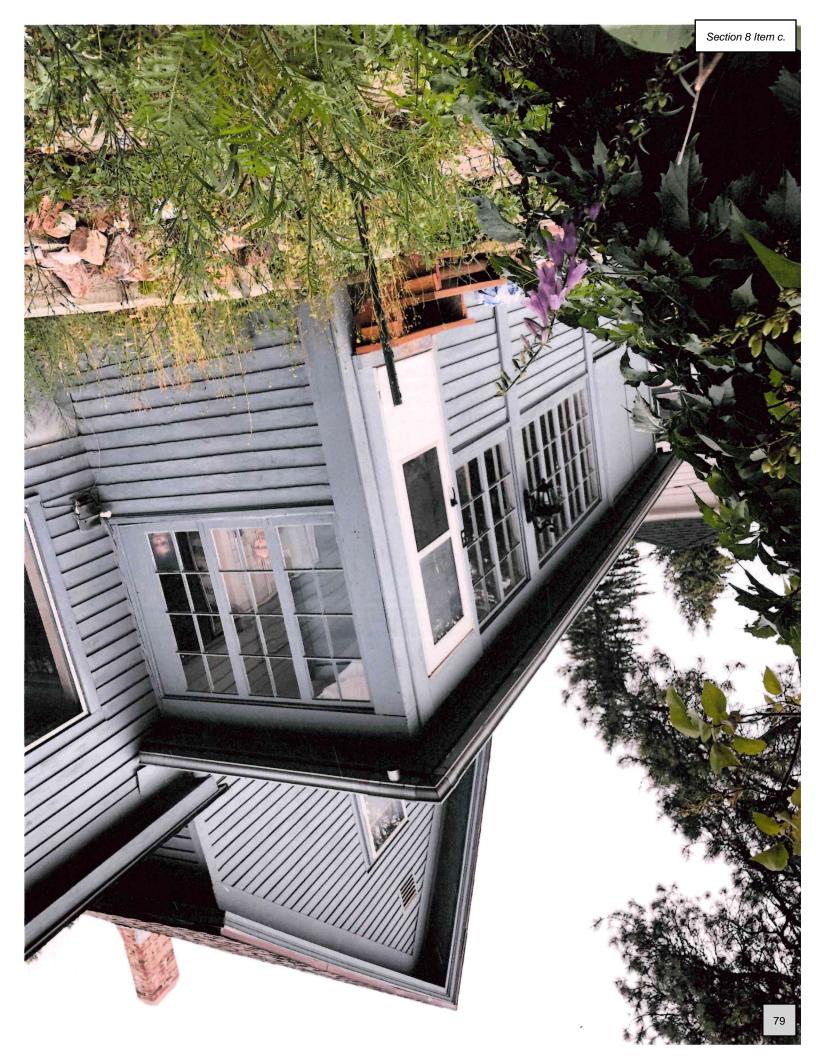

## 7. New Matters Before the Deadwood Historic District Commission

8. New Matters Before the Deadwood Historic Preservation Commission

- <u>a.</u> PA 240219 Terry Slaney 900 Main St. Remove front deck to repair foundation
- <u>b.</u> PA 240220 John Walsh 476 Williams Demolition of second floor damaged by fire.
- C. PA 240221 Sean and Tiffany Byrne 20 Denver Replace front siding and windows
- d. PA 240222 Lindsay Garlock 330 Williams Replace side entry door to garage
- e. PA 240223 John Martinisko 53 Taylor St. Replace garage doors
- f. PA 240230 Rand Williams 382 Williams Replace metal doors with metal doors
- g. PA 240180 Dale Berg 874 Main Request Project Approval for Projects Completed
- h. PA 240227 Dale Berg 874 Main Install Red Cedar Siding