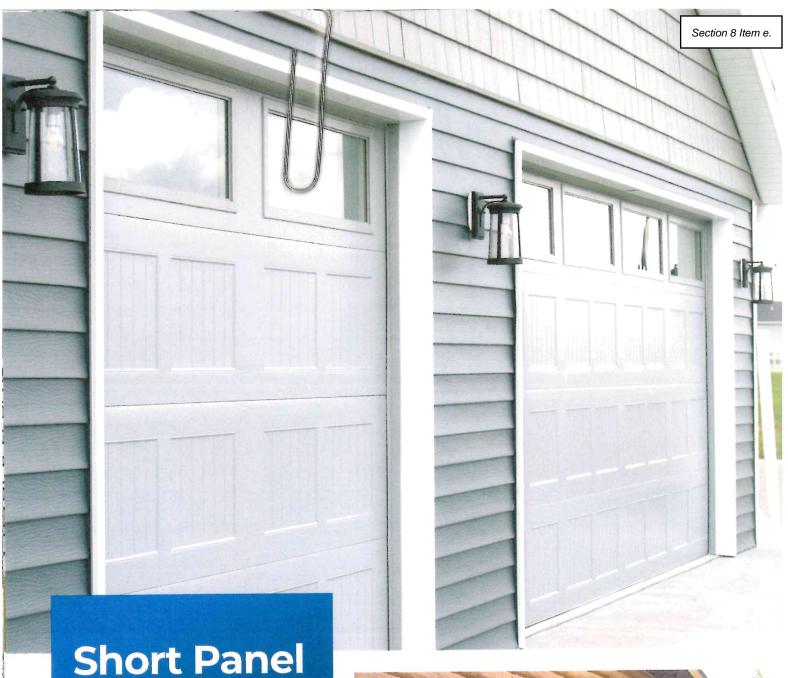

## 7. New Matters Before the Deadwood Historic District Commission

8. New Matters Before the Deadwood Historic Preservation Commission

- <u>a.</u> PA 240219 Terry Slaney 900 Main St. Remove front deck to repair foundation
- <u>b.</u> PA 240220 John Walsh 476 Williams Demolition of second floor damaged by fire.
- C. PA 240221 Sean and Tiffany Byrne 20 Denver Replace front siding and windows
- d. PA 240222 Lindsay Garlock 330 Williams Replace side entry door to garage
- e. PA 240223 John Martinisko 53 Taylor St. Replace garage doors
- f. PA 240230 Rand Williams 382 Williams Replace metal doors with metal doors
- g. PA 240180 Dale Berg 874 Main Request Project Approval for Projects Completed
- h. PA 240227 Dale Berg 874 Main Install Red Cedar Siding