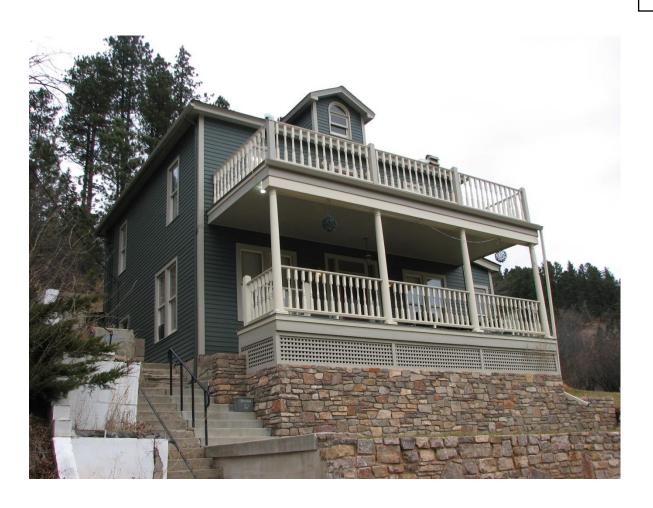

b. PA 240197 - Scott Mathews - 834 Main - Repair foundation on side and rear of the structure and re-grade yard

Mrs. Anfinson stated the applicant has submitted an application for Project Approval for work at 834 Main, a Contributing structure located in the Upper Main Planning Unit in the City of Deadwood.

The applicant requests permission to remove deck (left side) to repair foundation on side and rear of the structure and re-grade yard.

Staff met with the contractor on site to review the proposed plans for the foundation repair. The proposed work and changes do not encroach upon, damage, or destroy a historic resource or have an adverse effect on the character of the building or the historic character of the State and National Register Historic Districts or the Deadwood National Historic Landmark District.