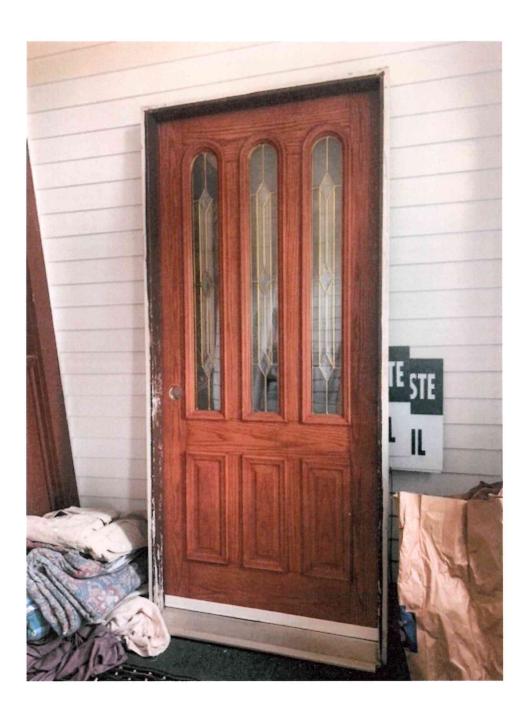

## 7. New Matters Before the Deadwood Historic District Commission

8. New Matters Before the Deadwood Historic Preservation Commission

- <u>a.</u> PA 240219 Terry Slaney 900 Main St. Remove front deck to repair foundation
- <u>b.</u> PA 240220 John Walsh 476 Williams Demolition of second floor damaged by fire.
- C. PA 240221 Sean and Tiffany Byrne 20 Denver Replace front siding and windows
- d. PA 240222 Lindsay Garlock 330 Williams Replace side entry door to garage
- e. PA 240223 John Martinisko 53 Taylor St. Replace garage doors
- f. PA 240230 Rand Williams 382 Williams Replace metal doors with metal doors
- g. PA 240180 Dale Berg 874 Main Request Project Approval for Projects Completed
- h. PA 240227 Dale Berg 874 Main Install Red Cedar Siding