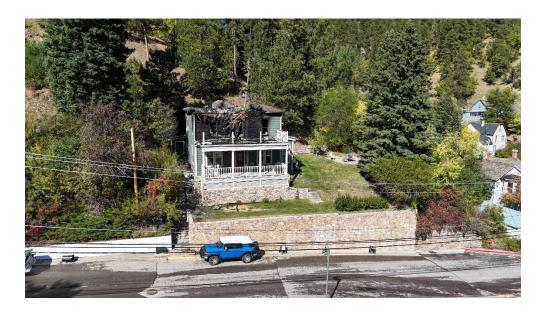

## 7. New Matters Before the Deadwood Historic District Commission

8. New Matters Before the Deadwood Historic Preservation Commission

- <u>a.</u> PA 240219 Terry Slaney 900 Main St. Remove front deck to repair foundation
- <u>b.</u> PA 240220 John Walsh 476 Williams Demolition of second floor damaged by fire.
- C. PA 240221 Sean and Tiffany Byrne 20 Denver Replace front siding and windows
- d. PA 240222 Lindsay Garlock 330 Williams Replace side entry door to garage
- e. PA 240223 John Martinisko 53 Taylor St. Replace garage doors
- f. PA 240230 Rand Williams 382 Williams Replace metal doors with metal doors
- g. PA 240180 Dale Berg 874 Main Request Project Approval for Projects Completed
- h. PA 240227 Dale Berg 874 Main Install Red Cedar Siding