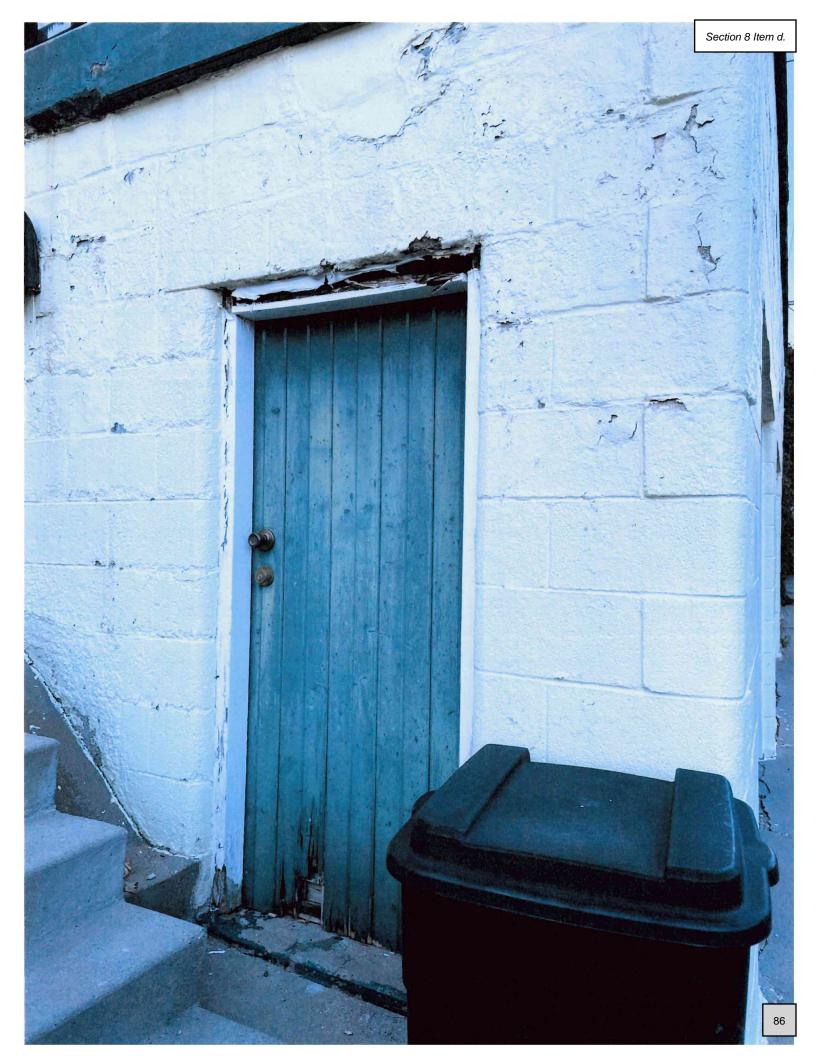

## 7. New Matters Before the Deadwood Historic District Commission

8. New Matters Before the Deadwood Historic Preservation Commission

- <u>a.</u> PA 240219 Terry Slaney 900 Main St. Remove front deck to repair foundation
- <u>b.</u> PA 240220 John Walsh 476 Williams Demolition of second floor damaged by fire.
- C. PA 240221 Sean and Tiffany Byrne 20 Denver Replace front siding and windows
- d. PA 240222 Lindsay Garlock 330 Williams Replace side entry door to garage
- e. PA 240223 John Martinisko 53 Taylor St. Replace garage doors
- f. PA 240230 Rand Williams 382 Williams Replace metal doors with metal doors
- g. PA 240180 Dale Berg 874 Main Request Project Approval for Projects Completed
- h. PA 240227 Dale Berg 874 Main Install Red Cedar Siding