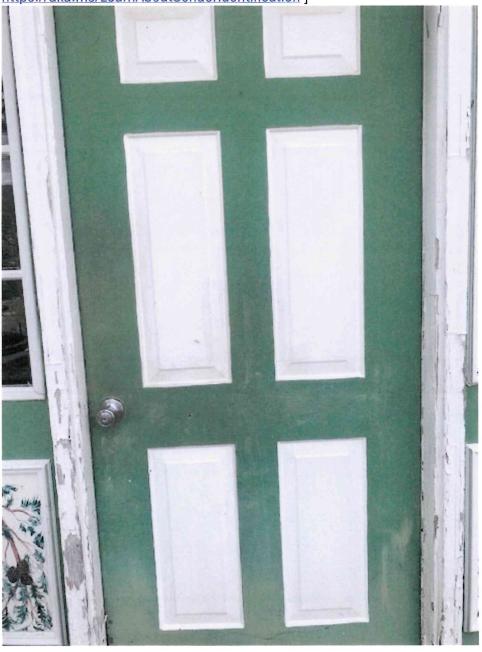

## 7. New Matters Before the Deadwood Historic District Commission

8. New Matters Before the Deadwood Historic Preservation Commission

- <u>a.</u> PA 240219 Terry Slaney 900 Main St. Remove front deck to repair foundation
- <u>b.</u> PA 240220 John Walsh 476 Williams Demolition of second floor damaged by fire.
- C. PA 240221 Sean and Tiffany Byrne 20 Denver Replace front siding and windows
- d. PA 240222 Lindsay Garlock 330 Williams Replace side entry door to garage
- e. PA 240223 John Martinisko 53 Taylor St. Replace garage doors
- f. PA 240230 Rand Williams 382 Williams Replace metal doors with metal doors
- g. PA 240180 Dale Berg 874 Main Request Project Approval for Projects Completed
- h. PA 240227 Dale Berg 874 Main Install Red Cedar Siding