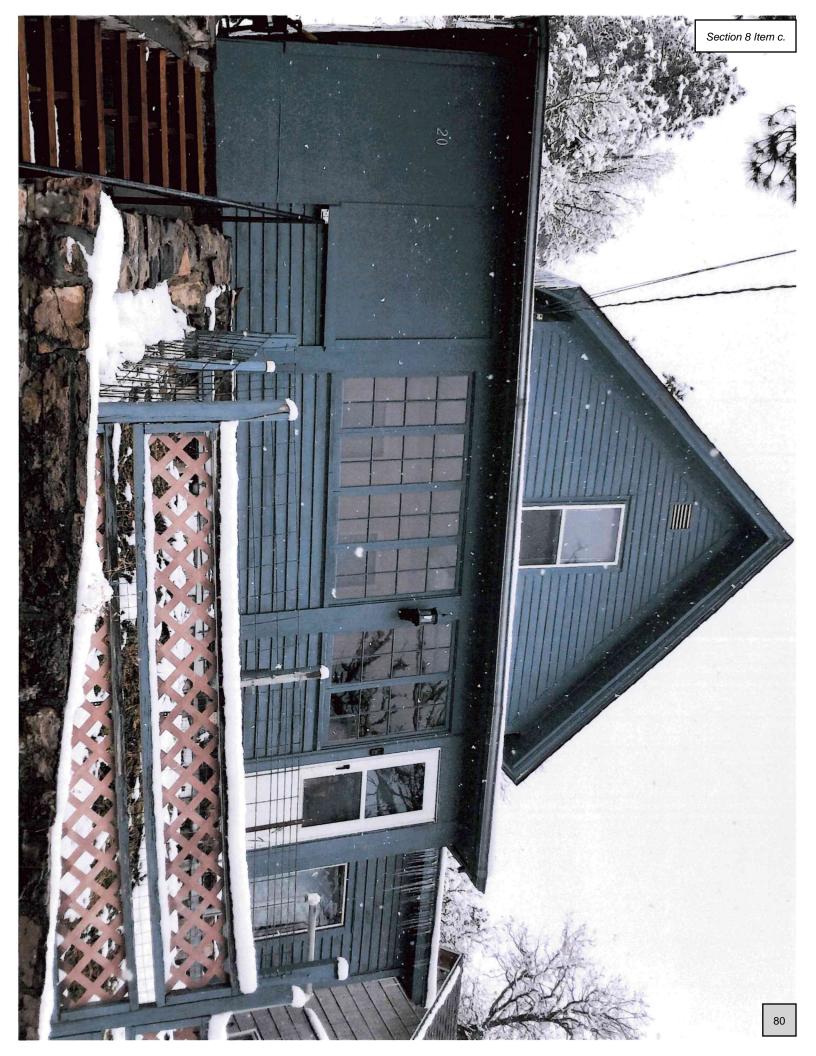

## 7. New Matters Before the Deadwood Historic District Commission

8. New Matters Before the Deadwood Historic Preservation Commission

- <u>a.</u> PA 240219 Terry Slaney 900 Main St. Remove front deck to repair foundation
- <u>b.</u> PA 240220 John Walsh 476 Williams Demolition of second floor damaged by fire.
- C. PA 240221 Sean and Tiffany Byrne 20 Denver Replace front siding and windows
- d. PA 240222 Lindsay Garlock 330 Williams Replace side entry door to garage
- e. PA 240223 John Martinisko 53 Taylor St. Replace garage doors
- f. PA 240230 Rand Williams 382 Williams Replace metal doors with metal doors
- g. PA 240180 Dale Berg 874 Main Request Project Approval for Projects Completed
- h. PA 240227 Dale Berg 874 Main Install Red Cedar Siding