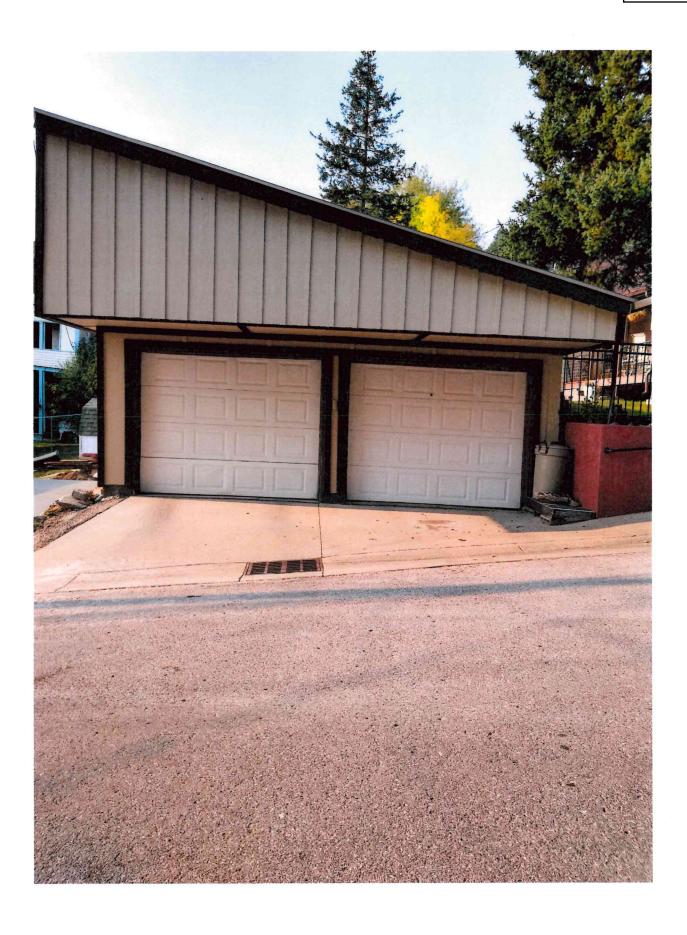

## 7. New Matters Before the Deadwood Historic District Commission

8. New Matters Before the Deadwood Historic Preservation Commission

- <u>a.</u> PA 240219 Terry Slaney 900 Main St. Remove front deck to repair foundation
- <u>b.</u> PA 240220 John Walsh 476 Williams Demolition of second floor damaged by fire.
- C. PA 240221 Sean and Tiffany Byrne 20 Denver Replace front siding and windows
- d. PA 240222 Lindsay Garlock 330 Williams Replace side entry door to garage
- e. PA 240223 John Martinisko 53 Taylor St. Replace garage doors
- f. PA 240230 Rand Williams 382 Williams Replace metal doors with metal doors
- g. PA 240180 Dale Berg 874 Main Request Project Approval for Projects Completed
- h. PA 240227 Dale Berg 874 Main Install Red Cedar Siding