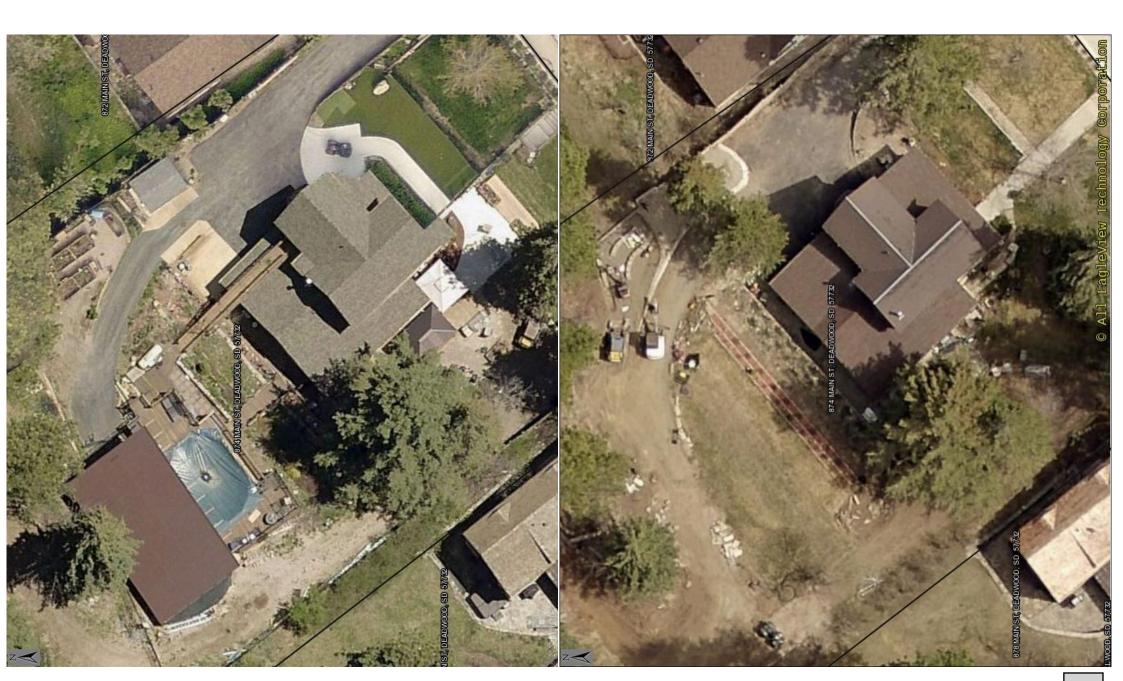

## 7. New Matters Before the Deadwood Historic District Commission

8. New Matters Before the Deadwood Historic Preservation Commission

- <u>a.</u> PA 240219 Terry Slaney 900 Main St. Remove front deck to repair foundation
- <u>b.</u> PA 240220 John Walsh 476 Williams Demolition of second floor damaged by fire.
- C. PA 240221 Sean and Tiffany Byrne 20 Denver Replace front siding and windows
- d. PA 240222 Lindsay Garlock 330 Williams Replace side entry door to garage
- e. PA 240223 John Martinisko 53 Taylor St. Replace garage doors
- f. PA 240230 Rand Williams 382 Williams Replace metal doors with metal doors
- g. PA 240180 Dale Berg 874 Main Request Project Approval for Projects Completed
- h. PA 240227 Dale Berg 874 Main Install Red Cedar Siding