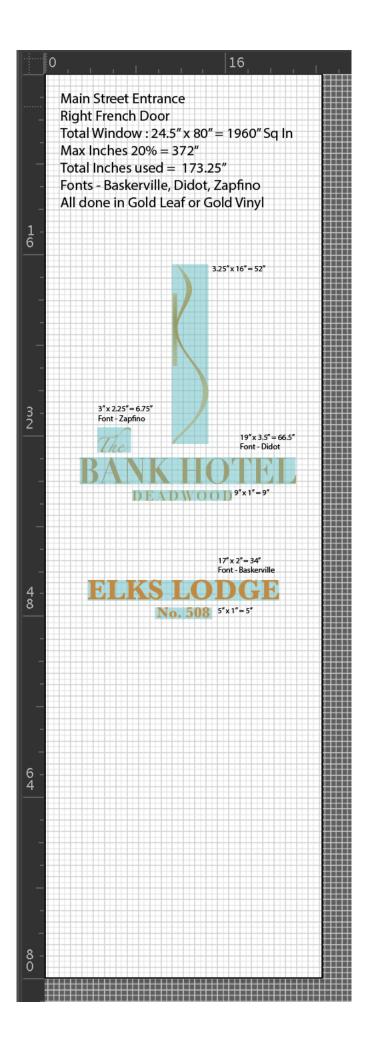

sign # 1

Section 4 Item a.

# The BANK HOTEL DEADWOOD

64

Main Street Entrance
Transom above French Doors
Total Window: 69" x 59" = 4071" Sq In
Max Inched 20% = 814"
Total inches used = 619.75" Sq In
All to be done in Gold Leaf or Gold Vinyl

 $8" \times 6.25" = 50"$ Font - Zapfino

51" x 5.5" = 280.5" Font - Didot

56

 $7'' \times 31.5'' = 220.5''$ 

# BANKIHOTBI DEADWOOD

25" x 2.75" = 68.75"