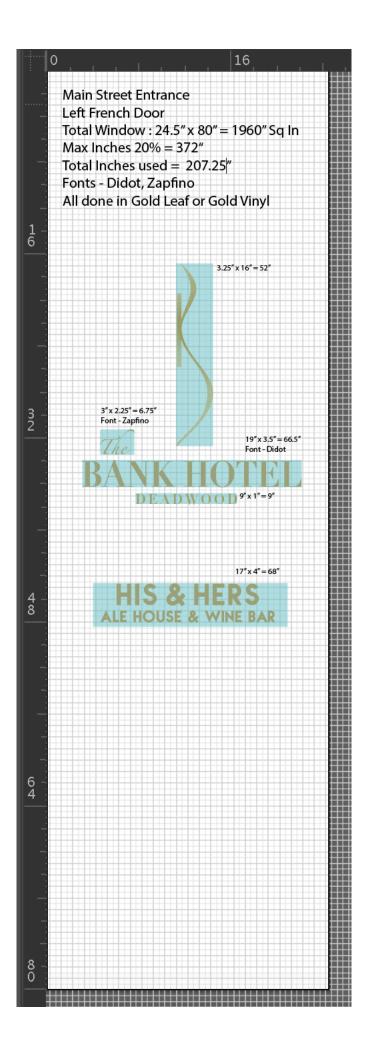

# SIGN PERMIT STAFF REPORT

Sign Review Commission December 21, 2022

Applicant: Carmen Almanza

**Address:** 24020 Hardesty Rd, Rapid City, SD 57702 **Site Address of Proposed Signage:** 696 Main Street

# **Computation of Sign Area**

**Building Frontage:** 104.5 Feet

Total Available Signage: 209 Square Feet

**Existing Signage:** One commemorative plaque (N/A Square Feet)

**Remaining Available Signage Area:** 209 Square Feet **Proposed Sign Project:** Install three new window signs

Sign #1 (14 Square Feet counted as 3.5 Square Feet against total allowed)
 Sign #2 (4 Square Feet counted as 1 Square Feet against total allowed)
 Sign #3 (4 Square Feet counted as 1 Square Feet against total allowed)

**Proposed Building Materials**: Vinyl adhered to the glass (see attached renderings)

**Proposed Lighting of the Signs:** None

**Location of Proposed Sign:** See attached rendering

# Discussion

The sign permit application in review is proposed at a location inside the locally-designated historic district which is regulated by chapter 15.32.300 of the sign ordinance. The current signage at the subject property is compliant with the sign ordinance. The sign proposed in the current application is regulated by 15.32.090 of the Sign Ordinance, reference below.

The applicant began operating a nightly rental business on the second and third floors of this building earlier this year. The proposed signs are to advertise this business.

The proposed signs and their locations are compliant with the sign ordinance.