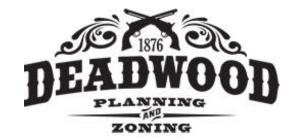

LOTS 8A REVISED, 10 REVISED, 18A REVISED, 29 REVISED, 30 REVISED AND 31A REVISED BLOCK 1 OF PALISADES TRACT OF DEADWOOD STAGE RUN ADDITION TO THE CITY OF DEADWOOD FORMERLY LOTS 8A, 10, 18A, 20, 29, 30 AND 31A, BLOCK 1 ALL LOCATED IN THE SW1/4 OF SECTION 14, THE SE1/4 OF SECTION 15, THE NE1/4NE1/4 OF SECTION 22 AND THE N1/2NW1/4 OF SECTION 23, T5N, R3E, B.H.M., CITY OF DEADWOOD, LAWRENCE COUNTY, SOUTH DAKOTA

**LEGAL DESCRIPTION:** LOTS 8A REVISED, 10 REVISED, 18A REVISED, 29 REVISED, 30 REVISED AND 31A REVISED BLOCK 1 OF PALISADES TRACT OF DEADWOOD STAGE RUN ADDITION TO THE CITY OF DEADWOOD FORMERLY LOTS 8A, 10, 18A, 20, 29, 30 AND 31A, BLOCK 1 ALL LOCATED IN THE SW1/4 OF SECTION 14, THE SE1/4 OF SECTION 15, THE NE1/4NE1/4 OF SECTION 22 AND THE N1/2NW1/4 OF SECTION 23, T5N, R3E, B.H.M., CITY OF DEADWOOD, LAWRENCE COUNTY, SOUTH DAKOTA

# **SUMMARY OF REQUEST**

The purpose of the proposed final plat is to adjust the lot lines for lots 8A, 10, 18A, 20, 29, 30 and 31A. Portions of the drainage area in the rear of these properties are being added to the existing lots. All are located in the Stage Run Subdivision off Mt. Roosevelt Road.

# **FACTUAL INFORMATION**

- 1. The property is currently zoned R1 Residential District
- 2. Lot 8A is comprised of 1.487 Acres +, Lot 10 0.384 Acres +, Lot 18A 0.643 +,

```
Lot 20 0.379 <u>+</u>, Lot 29 0.230 <u>+</u>, Lot 30 0.237 <u>+</u>, Lot 31A 2.156 <u>+</u>
```

# STAFF DISCUSSION

These revised lots meet the area and bulk requirements for square footage according to Deadwood City Ordinance.

- 1. The North Arrow is shown on the plat with a direct reference to the coordinate mapping system.
- 2. Land is identified with a new legal description for the transfer of the land.
- 3. Surveyor's Certificate is shown with the name of the surveyor and his registered plat.
- 4. A date is shown on the plat and serves to "fix in time" the data represented on the plat.
- 5. The street bounding the lot is shown and named.
- 6. All certifications are indicated and correct on the plat.
- 7. Dimensions, angles, and bearings are shown along the lot lines.
- 8. Scale of the plat is shown and accompanied with a bar scale.
- 9. Any area taken out of a mineral survey and remaining acreage will be indicated on the plat.