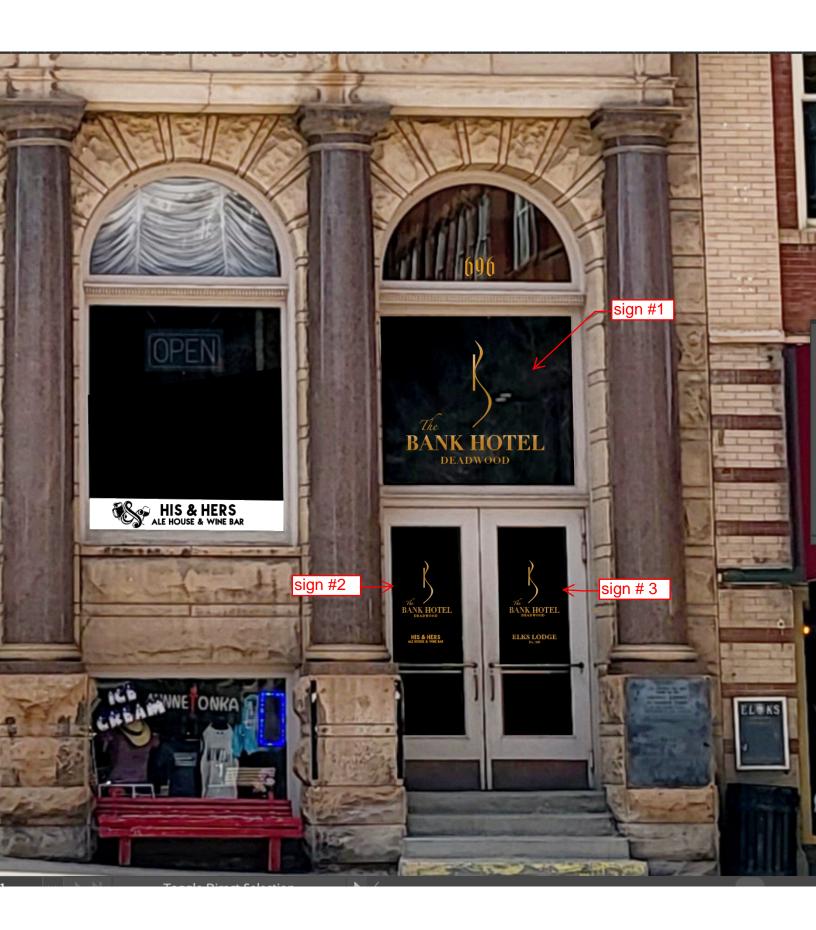

# SIGN PERMIT STAFF REPORT

Sign Review Commission December 21, 2022

Applicant: Carmen Almanza

**Address:** 24020 Hardesty Rd, Rapid City, SD 57702 **Site Address of Proposed Signage:** 696 Main Street

# **Computation of Sign Area**

**Building Frontage:** 104.5 Feet

Total Available Signage: 209 Square Feet

**Existing Signage:** One commemorative plaque (N/A Square Feet)

**Remaining Available Signage Area:** 209 Square Feet **Proposed Sign Project:** Install three new window signs

Sign #1 (14 Square Feet counted as 3.5 Square Feet against total allowed)
 Sign #2 (4 Square Feet counted as 1 Square Feet against total allowed)
 Sign #3 (4 Square Feet counted as 1 Square Feet against total allowed)

**Proposed Building Materials**: Vinyl adhered to the glass (see attached renderings)

**Proposed Lighting of the Signs:** None

**Location of Proposed Sign:** See attached rendering

The applicant began operating a nightly rental business on the second and third floors of this building earlier this year. The proposed signs are to advertise this business.

The proposed signs and their locations are compliant with the sign ordinance.