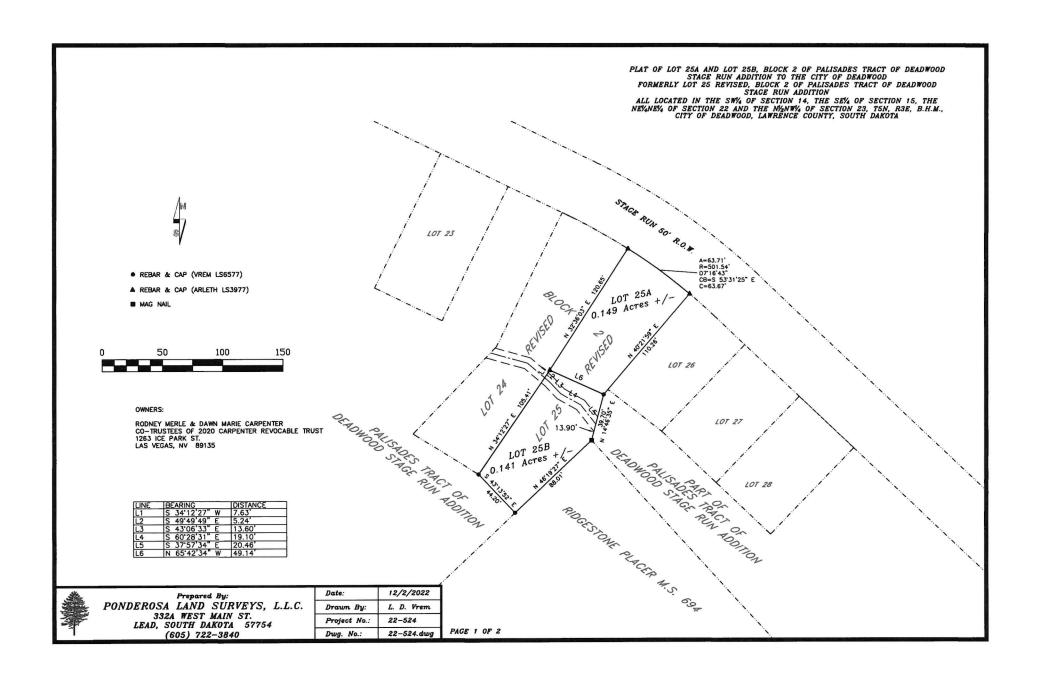

# 5. Planning and Zoning Commission

<u>a.</u> Final Plat - Revisions/Adjusting Lot Lines - Merle & Dawn Carpenter - Deadwood Stage Run Addition

LOT 25A AND LOT 25B, BLOCK 2 OF PALISADES TRACT OF DEADWOOD STAGE RUN ADDITION TO THE CITY OF DEADWOOD FORMERLY LOT 25 REVISED, BLOCK 2 OF PALISADES TRACT OF DEADWOOD STAGE RUN ADDITION ALL LOCATED IN THE SW1/4 OF SECTION 14, THE SE1/4 OF SECTION 15, THE NE1/4 NE1/4 OF SECTION 22 AND THE N1/2NW1/4 OF SECTION 23, T5N, R3E, B.H.M., CITY OF DEADWOOD, LAWRENCE COUNTY, SOUTH DAKOTA

**LEGAL DESCRIPTION:** LOT 25A AND LOT 25B, BLOCK 2 OF PALISADES TRACT OF DEADWOOD STAGE RUN ADDITION TO THE CITY OF DEADWOOD FORMERLY LOT 25 REVISED, BLOCK 2 OF PALISADES TRACT OF DEADWOOD STAGE RUN ADDITION ALL LOCATED IN THE SW1/4 OF SECTION 14, THE SE1/4 OF SECTION 15, THE NE1/4 NE1/4 OF SECTION 22 AND THE N1/2NW1/4 OF SECTION 23, T5N, R3E, B.H.M., CITY OF DEADWOOD, LAWRENCE COUNTY, SOUTH DAKOTA

# **SUMMARY OF REQUEST**

The purpose of the proposed final plat is to adjust the lot lines for lot 25. This plat creates lots 25A and 25B. Both are located in the Stage Run Subdivision off Mt. Roosevelt Road.

### FACTUAL INFORMATION

- 1. The property is currently zoned R1 Residential District
- 2. Lot 25A is comprised of 0.149 Acres ± and Lot 25B is comprised of 0.141 Acres ±
- 3. The subject property is located within a low-density residential designation.
- 4. The property is not located within a flood zone or flood hazard zone.
- 5. Public facilities are available to serve the property.
- 6. The area is currently characterized by residential homes.

# STAFF DISCUSSION

These revised lots meet the area and bulk requirements for square footage according to Deadwood City Ordinance.

- 1. The North Arrow is shown on the plat with a direct reference to the coordinate mapping system.
- 2. Land is identified with a new legal description for the transfer of the land.
- 3. Surveyor's Certificate is shown with the name of the surveyor and his registered plat.
- 4. A date is shown on the plat and serves to "fix in time" the data represented on the plat.
- 5. The street bounding the lot is shown and named.
- 6. All certifications are indicated and correct on the plat.
- 7. Dimensions, angles, and bearings are shown along the lot lines.
- 8. Scale of the plat is shown and accompanied with a bar scale.
- 9. Area's taken out of the mineral survey and remaining acreage is indicated on the plat.