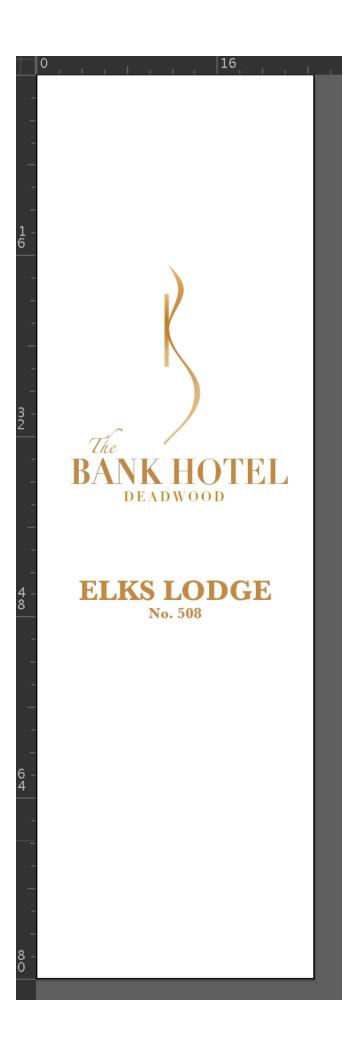

sign # 1

Section 4 Item a.

# The BANK HOTEL DEADWOOD

64

Main Street Entrance
Transom above French Doors
Total Window: 69" x 59" = 4071" Sq In
Max Inched 20% = 814"
Total inches used = 619.75" Sq In
All to be done in Gold Leaf or Gold Vinyl

 $8" \times 6.25" = 50"$ Font - Zapfino

51" x 5.5" = 280.5" Font - Didot

56

 $7'' \times 31.5'' = 220.5''$ 

# BANKIHOTBI DEADWOOD

25" x 2.75" = 68.75"