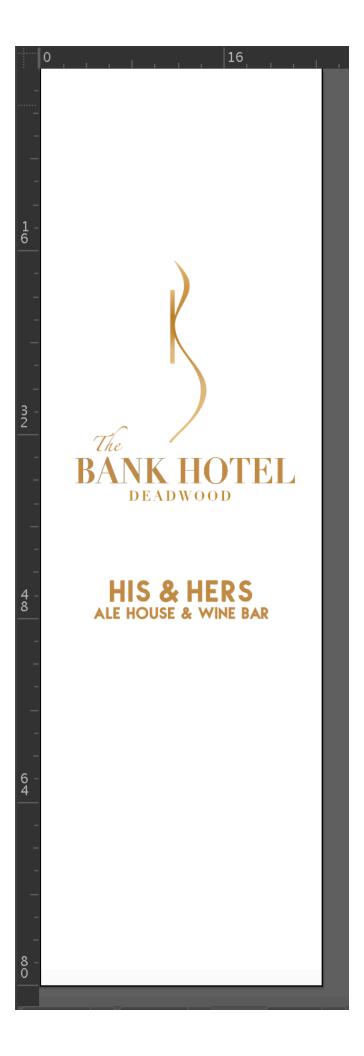

**Proposed Building Materials**: Vinyl adhered to the glass (see attached renderings)

**Proposed Lighting of the Signs:** None

**Location of Proposed Sign:** See attached rendering

The applicant began operating a nightly rental business on the second and third floors of this building earlier this year. The proposed signs are to advertise this business.

The proposed signs and their locations are compliant with the sign ordinance.