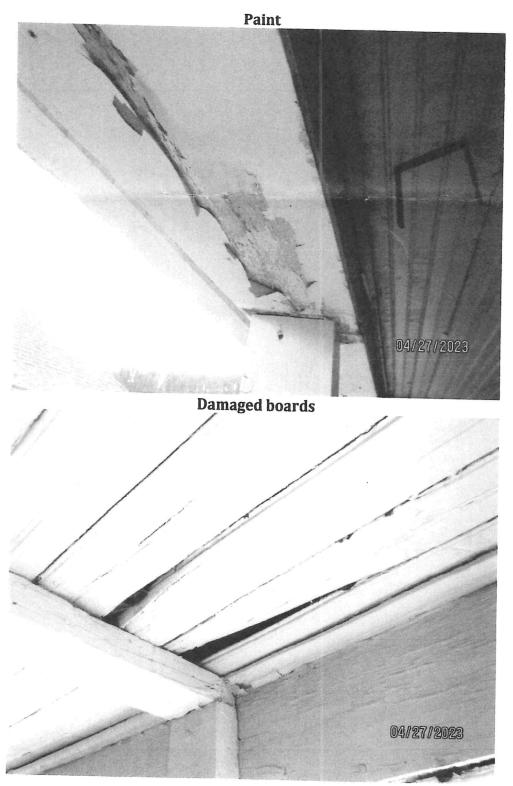

## 6. Old or General Business

<u>a.</u> Broken Boot Gold Mine Not-For-Profit Grant Request in the amount of \$15,301.52 for resource repairs.