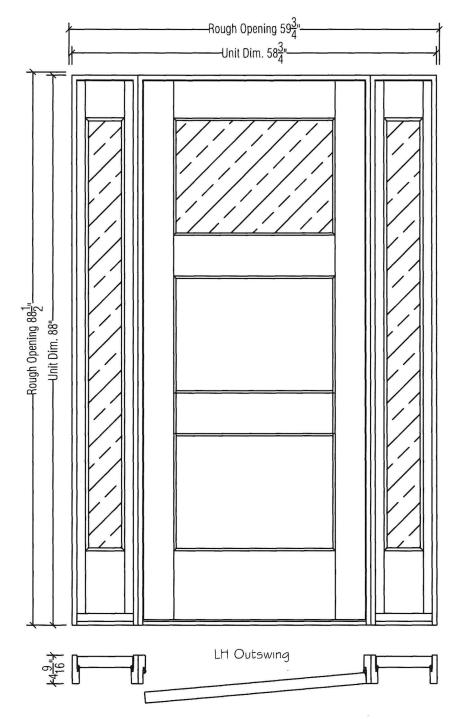

## 7. New Matters Before the Deadwood Historic District Commission

a. COA 230164 - Masonic Lodge - 715 Main - Replace Front Door