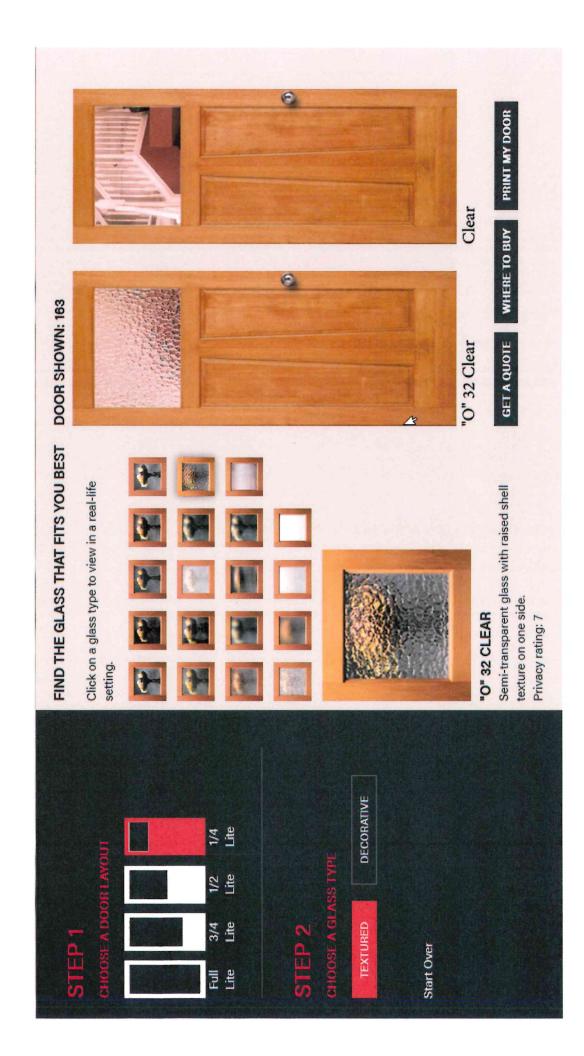

## 7. New Matters Before the Deadwood Historic District Commission

a. COA 230164 - Masonic Lodge - 715 Main - Replace Front Door