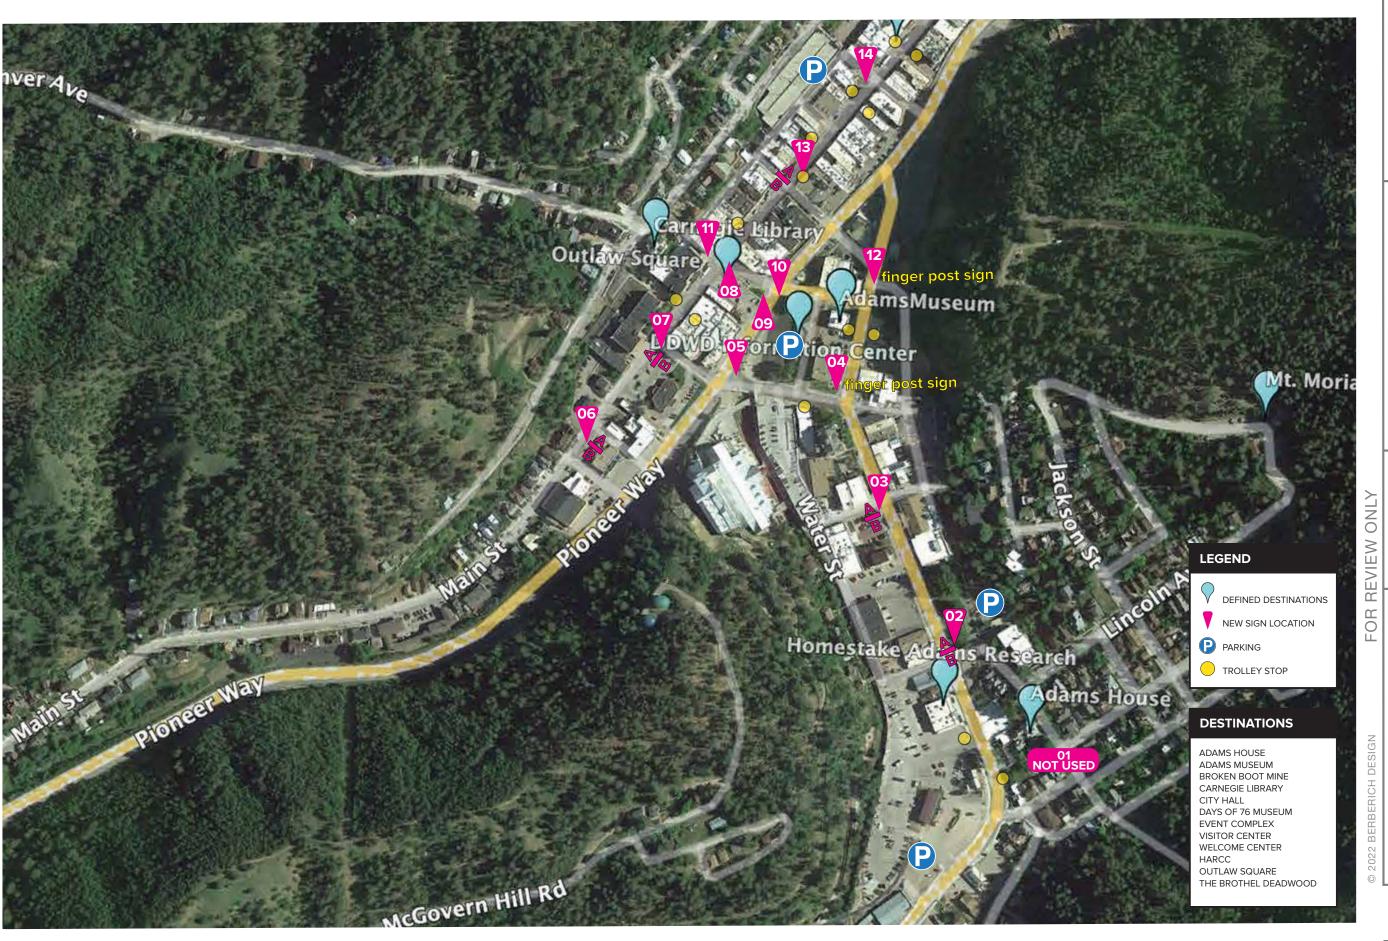

them to navigate from place to place.



Project:
Deadwood
Pedestrain Wayfinding

Prepared for:

Phase I

The City of Deadwood Deadwood, South Dakota

Client Contact:

Kevin Kuchenbecker Historic Preservation Officer Department of Planning & Preservation 605-578-2082 Office 605-641-5568 Mobile kevin@cityofdeadwood.com

Date: 04/13/2022 Revisions: - 06/01/2022

ripose of all drawings is to express visual design intent only and is not intrabrication purposes. Reasonable effort and judgment has been mapplicable MUTCD, ADA and other federal, state and local laws, rules, can dry equalizons as they apply to this proplest, upon the awarded bid and requisions as they apply to this proplest, upon the awarded bid and register design drawings the sign flabricatoris!

Preliminary Sign Location Plan





Project: Deadwood Pedestrain Wayfinding Phase I

Prepared for: The City of Deadwood

Deadwood, South Dakota Client Contact:

Kevin Kuchenbecker Historic Preservation Officer Department of Planning & Preservation 605-578-2082 Office 605-641-5568 Mobile kevin@cityofdeadwood.com

Date: 04/13/2022 Revisions: - 06/01/2022

ONLY REVIEW

Preliminary Sign Location Plan





Project: Deadwood Pedestrain Wayfinding Phase I

Prepared for: The City of Deadwood Deadwood, South Dakota

Client Contact: Kevin Kuchenbecker Historic Preservation Officer Department of Planning & Preservation 605-578-2082 Office 605-641-5568 Mobile kevin@cityofdeadwood.com

Date: 04/13/2022 Revisions: 06/01/2022

ONLY REVIEW FOR

Sign Location - Street View

Mickelson Trail

← Adams House Mt Moriah Cemetery

**↑** HARCC