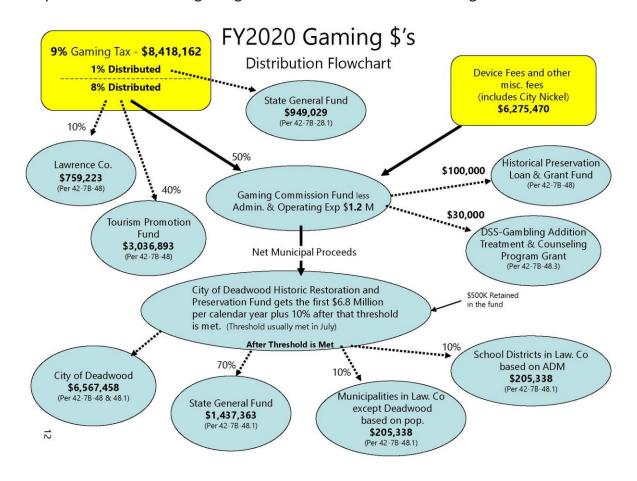

The tax rate is defined by SDCL 42-7B-28 and 42-7B-28.1 and total 9% of the adjusted gross revenue. SDCL 42-7B-28.1, 42-7B-48, 42-7B-48.1, 42-7B-48.3 establish the distribution structure of these taxes collected. Per 42-7B-28.1, 1% of the adjusted gross revenue goes directly to the State General Fund. According to 42-7B-48, 40% of the tax is transferred to the Department of Tourism, 10% is paid to Lawrence County and the remaining 50% stays in the commission fund.

In addition, each device which includes both table games and slot machines is assessed an annual device fee of \$2,000.00 payable before July 1<sup>st</sup> of each year. These device fees, all licensing fees and all other miscellaneous revenue received by this office are deposited with the state treasury in the commission fund.

The administrative costs of the Commission on Gaming are paid from the commission fund and amounted to 8.2% of total revenue collected in FY21. In addition, \$100,000 is distributed to the State Historical Preservation Loan and Grant fund and up to \$30,000 can be distributed to the Department of Social Services for Gambling Addiction Treatment and Counseling Program grants. All other revenues remaining in the commission fund are then paid to the City of Deadwood until such time as the net municipal proceeds paid to the City of Deadwood equal \$6,800,000 for each calendar year.

In FY21, the net municipal proceeds paid to the City of Deadwood reached \$6,800,000 and in accordance with SDCL 42-7B-48.1, the distribution of funds in excess of this amount changed; 70% of the excess was transferred to the State's general fund, 10% was distributed to other municipalities in Lawrence County, pro rata according to population, 10% was distributed to school districts in Lawrence County, pro rata based upon the previous year's average daily membership and 10% to the City of Deadwood. Per 42-7B-48.2, the amount which is distributed to the school districts is offset by a dollar-for-dollar reduction in state aid which the district receives.

These distributions resulted in \$760,589.14 being deposited in the State's general fund, \$108,655.60 being distributed to the other municipalities and \$108,655.60 to the school districts as shown below.