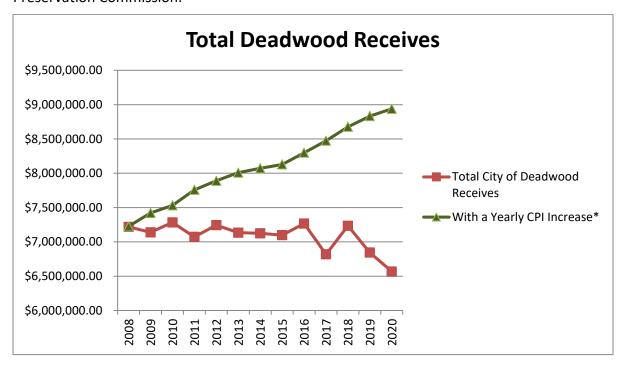

The administrative costs of the Commission on Gaming are paid from the commission fund and amounted to 8.2% of total revenue collected in FY21. In addition, \$100,000 is distributed to the State Historical Preservation Loan and Grant fund and up to \$30,000 can be distributed to the Department of Social Services for Gambling Addiction Treatment and Counseling Program grants. All other revenues remaining in the commission fund are then paid to the City of Deadwood until such time as the net municipal proceeds paid to the City of Deadwood equal \$6,800,000 for each calendar year.

In FY21, the net municipal proceeds paid to the City of Deadwood reached \$6,800,000 and in accordance with SDCL 42-7B-48.1, the distribution of funds in excess of this amount changed; 70% of the excess was transferred to the State's general fund, 10% was distributed to other municipalities in Lawrence County, pro rata according to population, 10% was distributed to school districts in Lawrence County, pro rata based upon the previous year's average daily membership and 10% to the City of Deadwood. Per 42-7B-48.2, the amount which is distributed to the school districts is offset by a dollar-for-dollar reduction in state aid which the district receives.