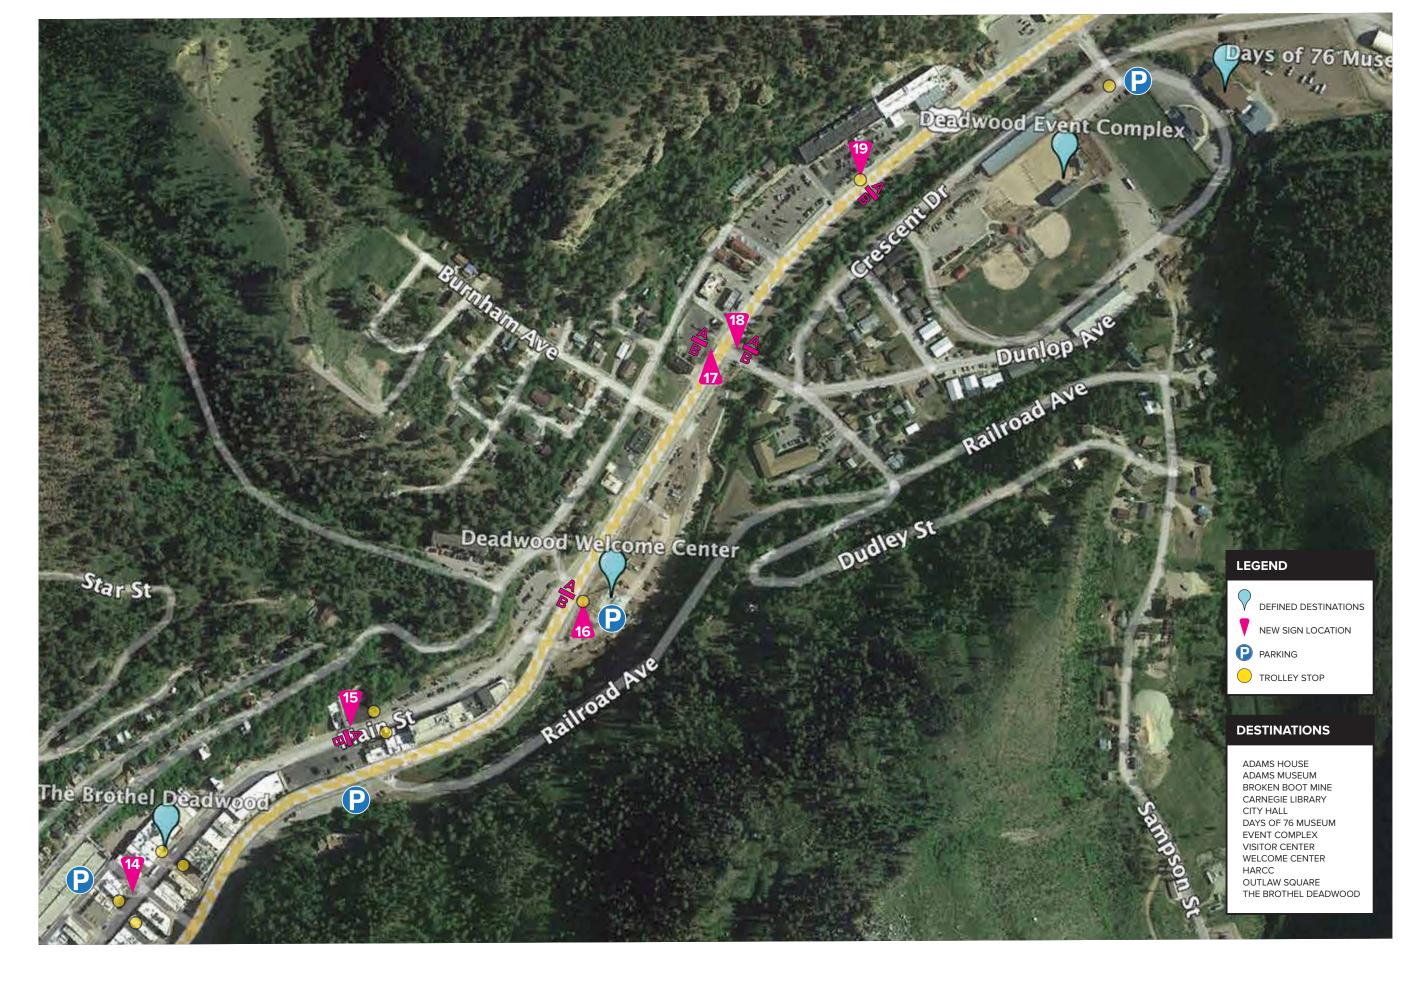

e of all drawings is to express visual design intent only and is not intrabrication purposes. Reasonable effort and judgment has been mapplicable MUTCD, ADA and other federal, state and local laws, rules, can dry equalizons as they apply to this proplest, upon the awarded bid and requisions as they apply to this proplest, upon the awarded bid and register design drawings the sign flabricatoris!

Preliminary Sign Location Plan





Project: Deadwood Pedestrain Wayfinding Phase I

Prepared for: The City of Deadwood

Deadwood, South Dakota Client Contact:

Kevin Kuchenbecker Historic Preservation Officer Department of Planning & Preservation 605-578-2082 Office 605-641-5568 Mobile kevin@cityofdeadwood.com

Date: 04/13/2022 Revisions: - 06/01/2022

ONLY REVIEW

Preliminary Sign Location Plan





Project: Deadwood Pedestrain Wayfinding Phase I

Prepared for: The City of Deadwood Deadwood, South Dakota

Client Contact: Kevin Kuchenbecker Historic Preservation Officer Department of Planning & Preservation 605-578-2082 Office 605-641-5568 Mobile kevin@cityofdeadwood.com

Date: 04/13/2022 Revisions: 06/01/2022

ONLY REVIEW FOR

Sign Location - Street View

Mickelson Trail

← Adams House Mt Moriah Cemetery

**↑** HARCC

SIDE A

SIDE A

**Recreation Center** Adams Museum **Visitor Center** Historic Main St

SIDE B

SIDE B

**Visitor Center** Historic Main St Mickelson Trail **Adams House** Mt Moriah Cemetery

LOCATION 03



LOCATION 04 - FINGERPOST SIGN

Adams Museum

**Welcome Center** 

**Event Complex** 

PANEL A

City Hall **Recreation Center Adams House** Days of 76 Museum Mt Mo