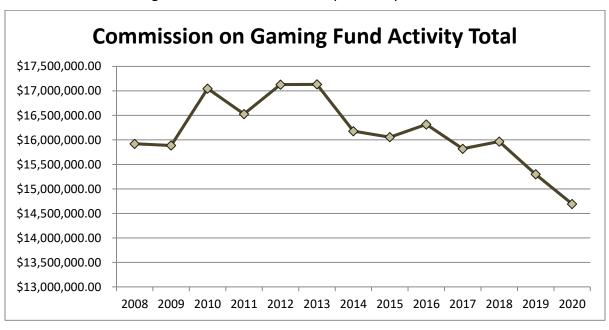

### **REVENUES**

| FY21 Device Tax                | 4,974,000.00  |
|--------------------------------|---------------|
| Gross Revenue Tax              | 11,033,316.32 |
| City Slot Tax                  | 437,500.05    |
| Application Fees               | 59,817.19     |
| License Fees                   | 81,121.18     |
| Interest                       | 41,660.66     |
| Device Testing Fees            | 9,427.60      |
| Penalty on Disciplinary Action | 11,643.08     |
| Accrued FY22 Device Tax        | 4,914,000.00  |
|                                |               |

Total Addition to Fund: 21,562,486.08

\$22,620,280.76

Total Allocations from Fund: 16,697,165.98

**ENDING CASH BALANCE (06/30/21):** 

\$5,923,114.78

| GAMING ACTION                                                        | (        | FY 90<br>11/89-06/90)    | (        | FY 91<br>07/90-06/91)    |    | FY 92<br>(07/91-06/92)   | (    | FY 93<br>07/92-06/93)         |    | FY 94<br>(07/93-06/94)        | (    | FY 95<br>07/94-06/95)         |
|----------------------------------------------------------------------|----------|--------------------------|----------|--------------------------|----|--------------------------|------|-------------------------------|----|-------------------------------|------|-------------------------------|
| T. 10 1 4 2                                                          |          |                          | ٠.       | 222 224 222 24           |    | 200 440 506 47           |      |                               |    | 424 222 272 25                |      | 100 100 515 20                |
| Total Gaming Action % Increase or Decrease from previous year        | \$       | 145,451,511.26           | \$ :     | 126.78%                  | \$ | 389,440,596.17<br>18.06% | \$ 4 | 417,967,433.18<br>7.33%       | \$ | 431,332,970.85                | \$ 4 | 488,409,646.38<br>13.23%      |
|                                                                      |          |                          |          |                          |    |                          |      |                               |    |                               |      |                               |
| Won By Bettors<br>% of \$ Wagered                                    | \$ '     | 131,107,289.40<br>90.14% | \$ 2     | 296,789,339.98<br>89.97% | \$ | 350,820,649.78<br>90.08% | \$ 3 | 376,019,112.36<br>89.96%      | \$ | 387,838,815.69<br>89.92%      | \$ 4 | 441,476,446.93<br>90.39%      |
| % Of \$ Wagered                                                      |          | 90.14%                   |          | 09.91 /0                 |    | 90.06%                   |      | 09.90%                        |    | 09.9276                       |      | 90.59%                        |
| Total Gross Revenue                                                  | \$       | 14,344,221.86            | \$       | 33,072,498.23            | \$ |                          | \$   | 41,948,320.82                 | \$ | 43,494,155.16                 | \$   | 46,933,199.45                 |
| LESS: City Slot Revenue                                              | \$       | 377,542.00               | \$       | 535,298.10               | \$ |                          | \$   | 1,043,130.54<br>40,905,190.28 | \$ | 1,206,399.47<br>42,287,755.69 | \$   | 1,156,012.23<br>45,777,187,22 |
| Adjusted Gross Revenue % Increase or Decrease from previous year     | Þ        | 13,966,679.86            | Þ        | 32,537,200.13<br>132.96% | Þ  | 38,052,314.29<br>16.95%  | Þ    | 7.50%                         | Þ  | 3.38%                         | Þ    | 8.25%                         |
|                                                                      |          |                          |          |                          |    |                          |      |                               |    |                               |      |                               |
| Number of Licensed Devices                                           |          | 863                      |          | 2,085                    |    | 1,925                    |      | 1,979                         |    | 2,057                         |      | 2,256                         |
| Approximate # of Active                                              |          |                          |          |                          |    |                          |      |                               |    |                               |      |                               |
| Support and Key Licensees                                            | 1        | Not Available            |          | 1,171                    |    | 1,640                    |      | 1,785                         |    | 1,348                         |      | 1,845                         |
| Number of Active Retail locations @ 6/30                             |          | 45                       |          | 83                       |    | 77                       |      | 80                            |    | 80                            |      | 86                            |
| COMMISSION FUND ACTIVITY                                             |          |                          |          |                          |    |                          |      |                               |    |                               |      |                               |
| Device Tax                                                           | \$       | 1,726,000.00             | \$       | 4,170,000.00             | \$ | 3,850,000.00             | \$   | 3,958,000.00                  | \$ | 4,114,000.00                  | \$   | 4,512,000.00                  |
| Gross Revenue Tax                                                    | \$       | 835,753.63               | \$       | 2,800,077.37             | \$ |                          | \$   | 3,295,856.81                  | \$ | 3,383,749.79                  | \$   | 3,662,424.19                  |
| City Slot Tax                                                        |          | W/GR TAX                 |          | •                        | \$ | •                        |      | 511,783.62                    |    | •                             | \$   | 489,909.00                    |
| Application Fees License Fees                                        | \$<br>\$ | 169,900.00<br>122,250.00 | \$<br>\$ | •                        | \$ | •                        | \$   | 151,700.71<br>107,896.38      | \$ | 184,501.01<br>98,090.00       | \$   | 222,657.57<br>99.775.20       |
| Device Testing Fees                                                  | \$       | 44,947.03                | \$       | •                        | \$ | ,                        |      |                               | \$ | 9,295.50                      |      | 14,439.03                     |
| Penalties                                                            | \$       | 12,000.00                | \$       |                          | \$ | •                        | \$   |                               | \$ |                               | \$   | 10,305.96                     |
| Interest                                                             | \$       | 523.91                   | \$       | 41,522.10                | \$ |                          | \$   | 80,545.25                     | \$ | 60,337.11                     | \$   | 53,872.16                     |
| Manual Sales                                                         | \$       | 1,475.75                 | \$       | 6,333.56                 | \$ | •                        | \$   | 1,702.68                      |    | 2,372.11                      |      | 892.71                        |
| Refund of Prior Yrs Exp. TOTAL                                       | \$       | 2,912,850.32             | \$       | 7,484,664.22             | \$ |                          | \$   | 8,134,795.30                  | \$ | 8,381,288.01                  | \$   | 9,066,275.82                  |
| .6.7.2                                                               | Ť        | 2/3 12/03 0.32           | *        | 771017001.22             | -  | 1,130,123.10             | Ψ    | 0,13 1,133.30                 | 7  | 0,501,200.01                  | Ψ    | 3,000,2,3.02                  |
| SDCG Operating Expense                                               | \$       | 229,847.47               | \$       | 571,971.93               | \$ | 635,086.12               | \$   | 629,704.37                    | \$ | 901,178.03                    | \$   | 653,425.95                    |
| SDCG Operating Expense reimbursed by applicants/lic                  |          | 292,150.00               |          | 234,429.95               |    |                          |      | 259,597.09                    |    | 282,591.01                    |      | 322,432.77                    |
| % of Revenue                                                         |          | 17.92%                   |          | 10.77%                   |    | 11.49%                   |      | 10.93%                        |    | 14.12%                        |      | 10.76%                        |
| Refund of Prior<br>Years Revenue                                     |          |                          |          |                          |    |                          |      |                               |    |                               |      |                               |
| DISTRIBUTIONS TO LOCAL GOVERNMENTS                                   |          |                          |          |                          |    |                          |      |                               |    |                               |      |                               |
| Lawrence County (10% of 8% Tax on AGR)                               | \$       | 70,767.76                | ¢        | 227,109.64               | \$ | 298,354.73               | ¢    | 323.326.12                    | ¢  | 336.821.45                    | ¢    | 363,426.99                    |
| % Increase or Decrease from previous year                            | *        | 7 0,7 07.17 0            | *        | 220.92%                  | *  | 31.37%                   | Ψ.   | 8.37%                         | 7  | 4.17%                         | Ψ.   | 7.90%                         |
| Distributions per 42-7B-48.1                                         |          |                          |          |                          |    |                          |      |                               |    |                               |      |                               |
| School Districts                                                     |          |                          |          |                          |    |                          |      |                               |    |                               |      |                               |
| Other Municipalities in Law. Co.<br>SD General Fund (per 42-7B-48.1) |          |                          |          |                          |    |                          |      |                               |    |                               |      |                               |
| SD General Fund (per 42-7B-28.1)                                     |          |                          |          |                          |    |                          |      |                               |    |                               |      |                               |
| State of South Dakota **                                             | \$       | 223,696.24               | \$       | 967,813.74               | \$ |                          | \$   | 1,293,334.49                  | \$ | 1,347,285.82                  |      |                               |
| % Increase or Decrease from previous year                            |          |                          |          | 332.65%                  |    | 23.31%                   |      | 8.37%                         |    | 4.17%                         | ¢    | 1 670 140 25                  |
| SD Tourism (40% of 8% Tax on AGR) ** % Increase or Decrease          |          |                          |          |                          |    |                          |      |                               |    |                               | \$   | 1,678,140.25<br>24.56%        |
| State Historical Preservation**                                      |          |                          |          |                          |    |                          |      |                               |    |                               | \$   | 100,000.00                    |
| Dept. of Human Services/Dept. of Social Services***                  |          |                          |          |                          |    |                          |      |                               |    |                               |      |                               |
| City of Deadwood                                                     | \$       | 1,850,000.00             | \$       | 5,047,327.99             | \$ | 5,123,278.60             | \$   | 5,601,821.99                  | \$ | 5,470,519.15                  | \$   | 6,171,551.13                  |
| % Increase or Decrease from previous year                            | _        |                          | _        | 172.83%                  |    | 1.50%                    |      | 9.34%                         | _  | -2.34%                        | _    | 12.81%                        |
| Total to Local Governments                                           | \$       | 2,144,464.00             | \$       | 6,242,251.37             | \$ | 6,615,052.20             | \$   | 7,218,482.60                  | \$ | 7,154,626.42                  | \$   | 8,313,118.37                  |