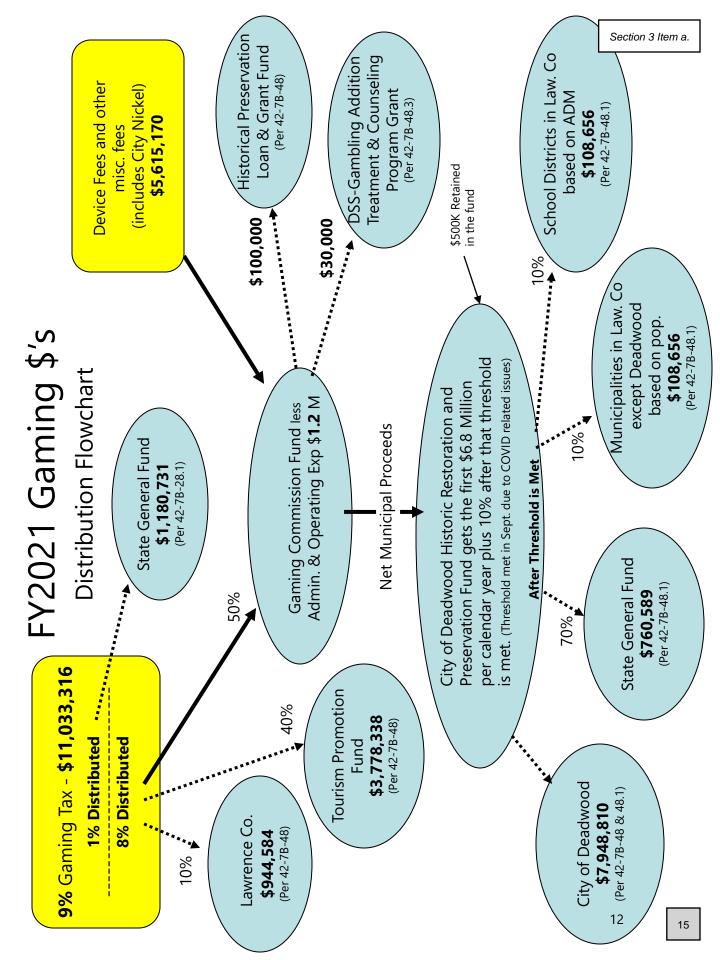

The tax rate is defined by SDCL 42-7B-28 and 42-7B-28.1 and total 9% of the adjusted gross revenue. SDCL 42-7B-28.1, 42-7B-48, 42-7B-48.1, 42-7B-48.3 establish the distribution structure of these taxes collected. Per 42-7B-28.1, 1% of the adjusted gross revenue goes directly to the State General Fund. According to 42-7B-48, 40% of the tax is transferred to the Department of Tourism, 10% is paid to Lawrence County and the remaining 50% stays in the commission fund.

In addition, each device which includes both table games and slot machines is assessed an annual device fee of \$2,000.00 payable before July 1<sup>st</sup> of each year. These device fees, all licensing fees and all other miscellaneous revenue received by this office are deposited with the state treasury in the commission fund.

The administrative costs of the Commission on Gaming are paid from the commission fund and amounted to 8.2% of total revenue collected in FY21. In addition, \$100,000 is distributed to the State Historical Preservation Loan and Grant fund and up to \$30,000 can be distributed to the Department of Social Services for Gambling Addiction Treatment and Counseling Program grants. All other revenues remaining in the commission fund are then paid to the City of Deadwood until such time as the net municipal proceeds paid to the City of Deadwood equal \$6,800,000 for each calendar year.

In FY21, the net municipal proceeds paid to the City of Deadwood reached \$6,800,000 and in accordance with SDCL 42-7B-48.1, the distribution of funds in excess of this amount changed; 70% of the excess was transferred to the State's general fund, 10% was distributed to other municipalities in Lawrence County, pro rata according to population, 10% was distributed to school districts in Lawrence County, pro rata based upon the previous year's average daily membership and 10% to the City of Deadwood. Per 42-7B-48.2, the amount which is distributed to the school districts is offset by a dollar-for-dollar reduction in state aid which the district receives.

These distributions resulted in \$760,589.14 being deposited in the State's general fund, \$108,655.60 being distributed to the other municipalities and \$108,655.60 to the school districts as shown below.

In addition, taxes collected per 42-7B-28.1 resulted in an additional \$1,180,730.58 being deposited in the State's general fund.

The Commission on Gaming also regulates pari-mutuel wagering in South Dakota. This year Pari-mutuel horse racing had a fall meet in Fort Pierre on one weekend in October.

### **DISTRIBUTIONS**

| Administrative Expenses (Includes DOR Admin Charge) | 1,226,521.35 |
|-----------------------------------------------------|--------------|
| Capital Equipment                                   | 962.11       |
| Lawrence County(Per 42-7B-48)                       | 944,584.47   |
| Other Municipalities (Per 42-7B-48.1)               | 108,655.60   |
| School Districts (Per 42-7B-48.1)                   | 108,655.60   |
| SD Tourism (Per 42-7B-48)                           | 3,778,337.88 |
| SD General Fund (Per 42-7B-48.1)                    | 760,589.14   |
| SD General Fund (Per 42-7B-28.1)                    | 1,180,730.58 |
| SD Historical Preservation (Per 42-7B-48)           | 100,000.00   |
| SD Department of Social Services (Per 42-7B-48.3)   | 30,000.00    |
| City of Deadwood (Per 42-7B-48 & 48.1)              | 7,948,809.51 |
| FY22 Un-Distributed Funds                           | 509,319.74   |
|                                                     |              |