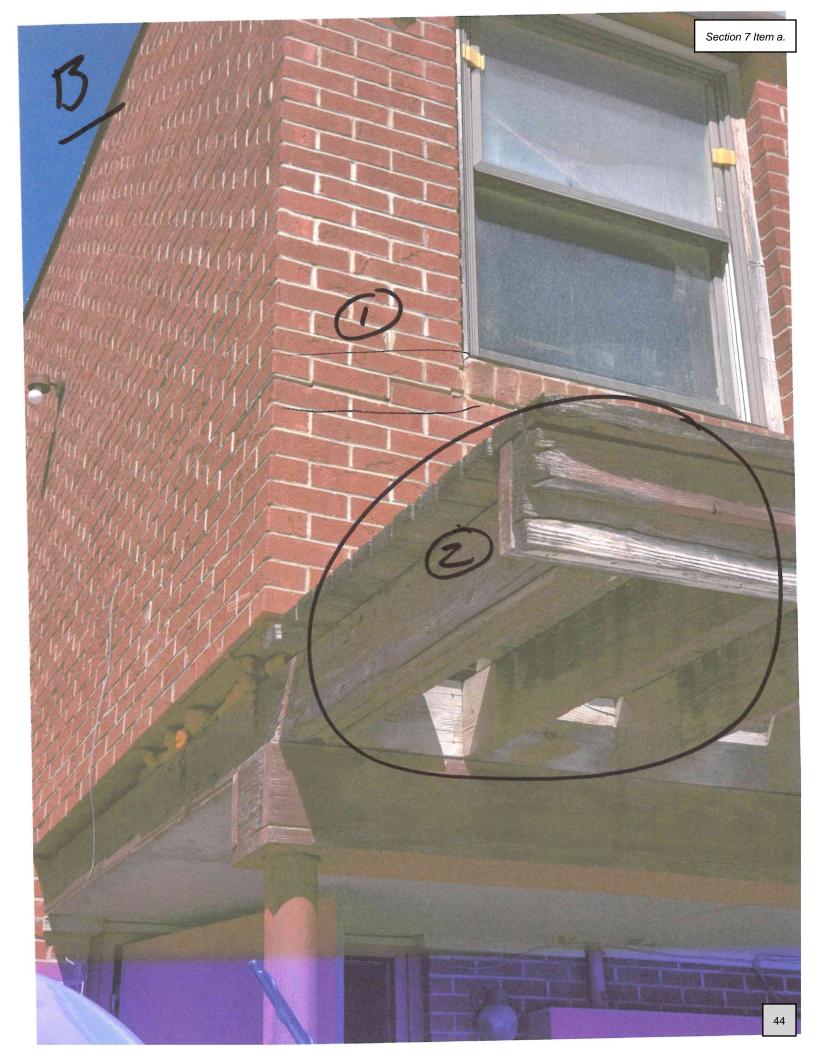

#### 7. New Matters Before the Deadwood Historic District Commission

<u>a.</u> COA 230154 Tami Goembel - 651 Main - Repair brick on back of building and remove wood awning.