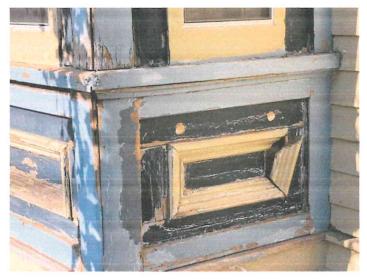

Charles D. Eagleson - 374 Williams Street - Siding Program

b. PA 230142 - Chris Blair - 65 Terrace St. - Repair Siding

Mrs. Anfinson stated the applicant has submitted an application for work at 65 Terrace St., a contributing structure located in the Cleveland Planning Unit. The applicant is requesting permission to repair the siding. The siding on dormers and

back of house are rotting and leaking. We will be removing rotting and damaged siding boards and replacing. We will be replacing damaged with same type (wood) and style as existing to exactly match the rest of the home siding. The repaired siding will be repainted to match existing home color.