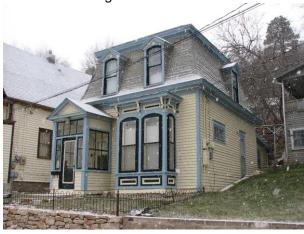

b. PA 230142 - Chris Blair - 65 Terrace St. - Repair Siding

Mrs. Anfinson stated the applicant has submitted an application for work at 65 Terrace St., a contributing structure located in the Cleveland Planning Unit. The applicant is requesting permission to repair the siding. The siding on dormers and

back of house are rotting and leaking. We will be removing rotting and damaged siding boards and replacing. We will be replacing damaged with same type (wood) and style as existing to exactly match the rest of the home siding. The repaired siding will be repainted to match existing home color.