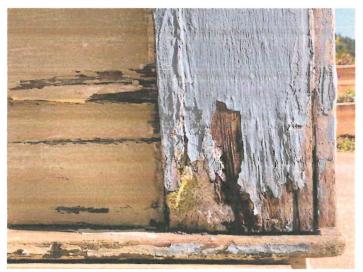

b. PA 230142 - Chris Blair - 65 Terrace St. - Repair Siding

Mrs. Anfinson stated the applicant has submitted an application for work at 65 Terrace St., a contributing structure located in the Cleveland Planning Unit. The applicant is requesting permission to repair the siding. The siding on dormers and

back of house are rotting and leaking. We will be removing rotting and damaged siding boards and replacing. We will be replacing damaged with same type (wood) and style as existing to exactly match the rest of the home siding. The repaired siding will be repainted to match existing home color.