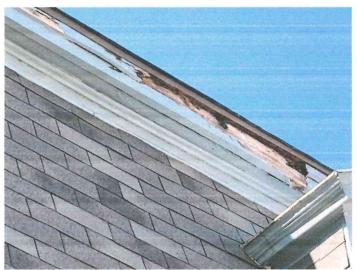

b. PA 230142 - Chris Blair - 65 Terrace St. - Repair Siding

Mrs. Anfinson stated the applicant has submitted an application for work at 65 Terrace St., a contributing structure located in the Cleveland Planning Unit. The applicant is requesting permission to repair the siding. The siding on dormers and

back of house are rotting and leaking. We will be removing rotting and damaged siding boards and replacing. We will be replacing damaged with same type (wood) and style as existing to exactly match the rest of the home siding. The repaired siding will be repainted to match existing home color.