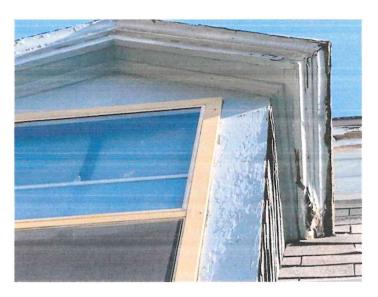

b. PA 230142 - Chris Blair - 65 Terrace St. - Repair Siding

Mrs. Anfinson stated the applicant has submitted an application for work at 65 Terrace St., a contributing structure located in the Cleveland Planning Unit. The applicant is requesting permission to repair the siding. The siding on dormers and

back of house are rotting and leaking. We will be removing rotting and damaged siding boards and replacing. We will be replacing damaged with same type (wood) and style as existing to exactly match the rest of the home siding. The repaired siding will be repainted to match existing home color.