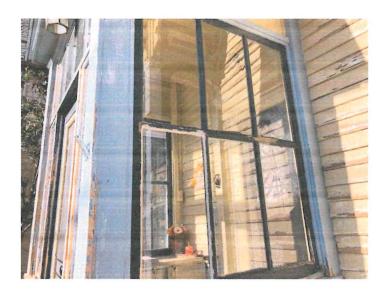

Charles D. Eagleson - 374 Williams Street - Siding Program

b. PA 230142 - Chris Blair - 65 Terrace St. - Repair Siding

Mrs. Anfinson stated the applicant has submitted an application for work at 65 Terrace St., a contributing structure located in the Cleveland Planning Unit. The applicant is requesting permission to repair the siding. The siding on dormers and

back of house are rotting and leaking. We will be removing rotting and damaged siding boards and replacing. We will be replacing damaged with same type (wood) and style as existing to exactly match the rest of the home siding. The repaired siding will be repainted to match existing home color.