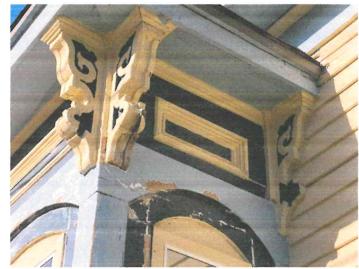

Charles D. Eagleson - 374 Williams Street - Siding Program

b. PA 230142 - Chris Blair - 65 Terrace St. - Repair Siding

Mrs. Anfinson stated the applicant has submitted an application for work at 65 Terrace St., a contributing structure located in the Cleveland Planning Unit. The applicant is requesting permission to repair the siding. The siding on dormers and

back of house are rotting and leaking. We will be removing rotting and damaged siding boards and replacing. We will be replacing damaged with same type (wood) and style as existing to exactly match the rest of the home siding. The repaired siding will be repainted to match existing home color.