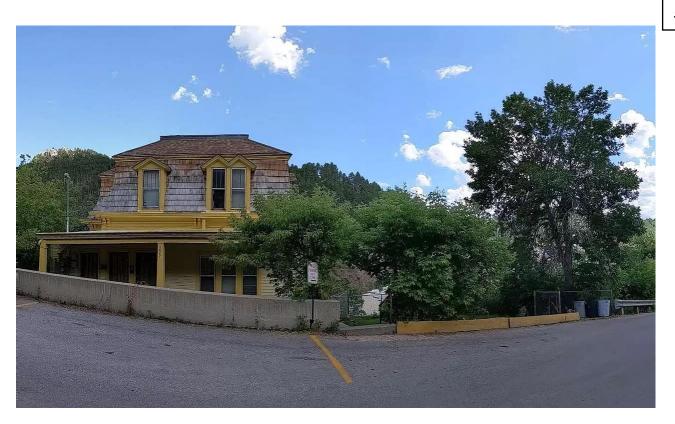

b. PA 230142 - Chris Blair - 65 Terrace St. - Repair Siding

Mrs. Anfinson stated the applicant has submitted an application for work at 65 Terrace St., a contributing structure located in the Cleveland Planning Unit. The applicant is requesting permission to repair the siding. The siding on dormers and

back of house are rotting and leaking. We will be removing rotting and damaged siding boards and replacing. We will be replacing damaged with same type (wood) and style as existing to exactly match the rest of the home siding. The repaired siding will be repainted to match existing home color.