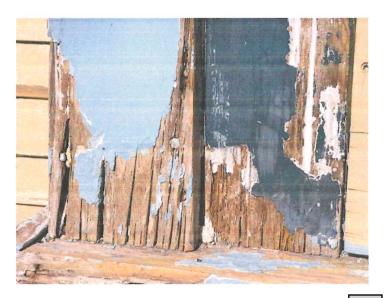

b. PA 230142 - Chris Blair - 65 Terrace St. - Repair Siding

Mrs. Anfinson stated the applicant has submitted an application for work at 65 Terrace St., a contributing structure located in the Cleveland Planning Unit. The applicant is requesting permission to repair the siding. The siding on dormers and

back of house are rotting and leaking. We will be removing rotting and damaged siding boards and replacing. We will be replacing damaged with same type (wood) and style as existing to exactly match the rest of the home siding. The repaired siding will be repainted to match existing home color.