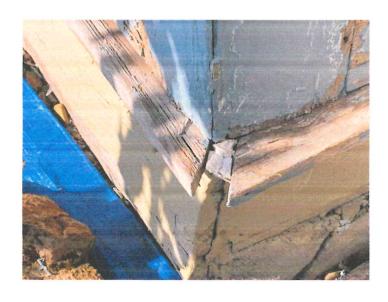

b. PA 230142 - Chris Blair - 65 Terrace St. - Repair Siding

Mrs. Anfinson stated the applicant has submitted an application for work at 65 Terrace St., a contributing structure located in the Cleveland Planning Unit. The applicant is requesting permission to repair the siding. The siding on dormers and

back of house are rotting and leaking. We will be removing rotting and damaged siding boards and replacing. We will be replacing damaged with same type (wood) and style as existing to exactly match the rest of the home siding. The repaired siding will be repainted to match existing home color.