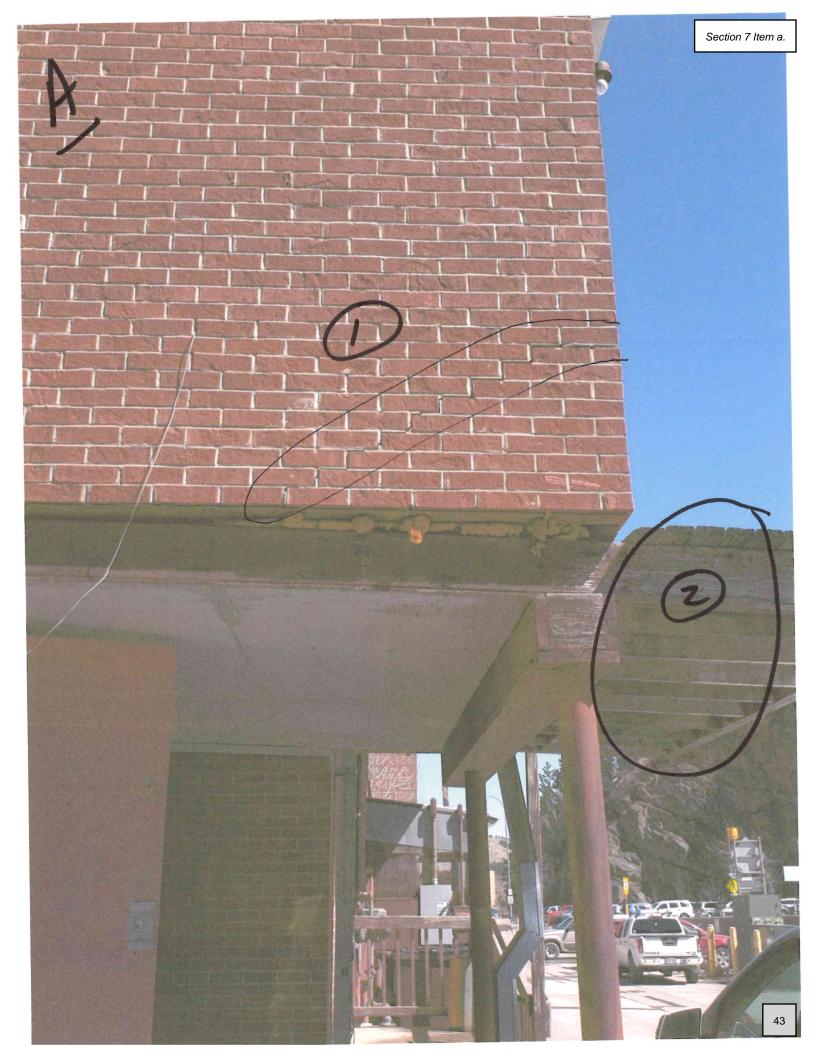

#### 7. New Matters Before the Deadwood Historic District Commission

<u>a.</u> COA 230154 Tami Goembel - 651 Main - Repair brick on back of building and remove wood awning.