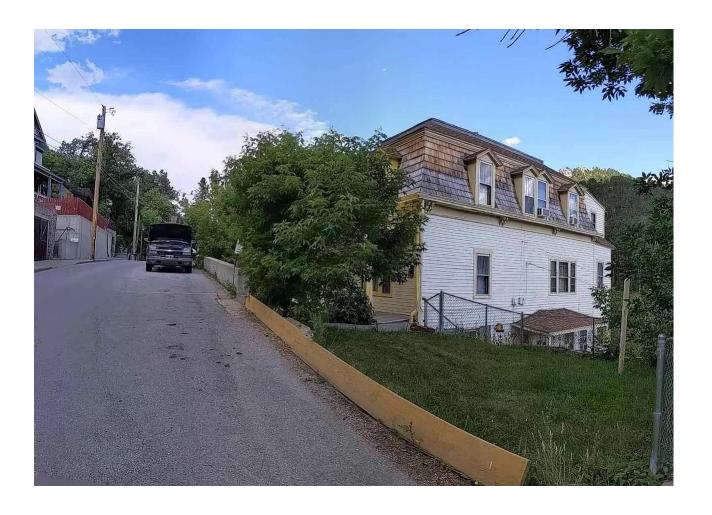

b. PA 230142 - Chris Blair - 65 Terrace St. - Repair Siding

Mrs. Anfinson stated the applicant has submitted an application for work at 65 Terrace St., a contributing structure located in the Cleveland Planning Unit. The applicant is requesting permission to repair the siding. The siding on dormers and

back of house are rotting and leaking. We will be removing rotting and damaged siding boards and replacing. We will be replacing damaged with same type (wood) and style as existing to exactly match the rest of the home siding. The repaired siding will be repainted to match existing home color.