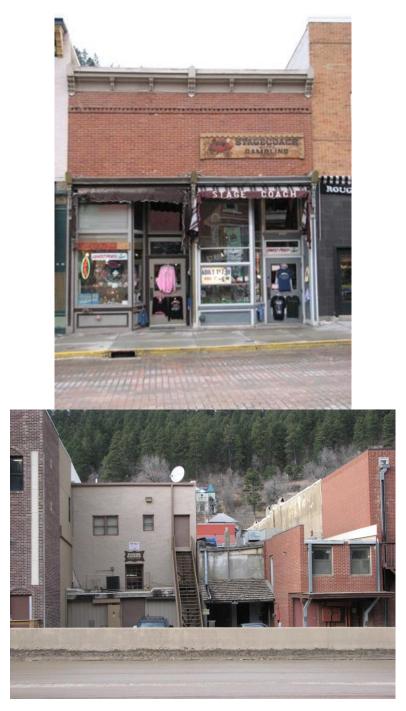

#### 7. New Matters Before the Deadwood Historic District Commission

<u>a.</u> COA 230154 Tami Goembel - 651 Main - Repair brick on back of building and remove wood awning.