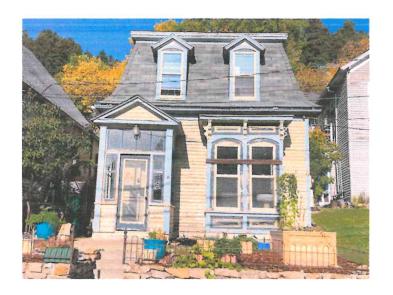

b. PA 230142 - Chris Blair - 65 Terrace St. - Repair Siding

Mrs. Anfinson stated the applicant has submitted an application for work at 65 Terrace St., a contributing structure located in the Cleveland Planning Unit. The applicant is requesting permission to repair the siding. The siding on dormers and

back of house are rotting and leaking. We will be removing rotting and damaged siding boards and replacing. We will be replacing damaged with same type (wood) and style as existing to exactly match the rest of the home siding. The repaired siding will be repainted to match existing home color.