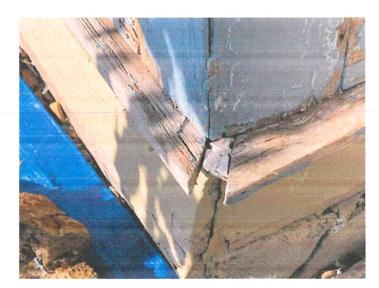

b. PA 230142 - Chris Blair - 65 Terrace St. - Repair Siding

Mrs. Anfinson stated the applicant has submitted an application for work at 65 Terrace St., a contributing structure located in the Cleveland Planning Unit. The applicant is requesting permission to repair the siding. The siding on dormers and

back of house are rotting and leaking. We will be removing rotting and damaged siding boards and replacing. We will be replacing damaged with same type (wood) and style as existing to exactly match the rest of the home siding. The repaired siding will be repainted to match existing home color.