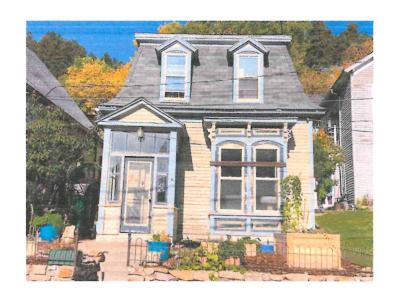

Charles D. Eagleson - 374 Williams Street - Siding Program

b. PA 230142 - Chris Blair - 65 Terrace St. - Repair Siding

Mrs. Anfinson stated the applicant has submitted an application for work at 65 Terrace St., a contributing structure located in the Cleveland Planning Unit. The applicant is requesting permission to repair the siding. The siding on dormers and

back of house are rotting and leaking. We will be removing rotting and damaged siding boards and replacing. We will be replacing damaged with same type (wood) and style as existing to exactly match the rest of the home siding. The repaired siding will be repainted to match existing home color.