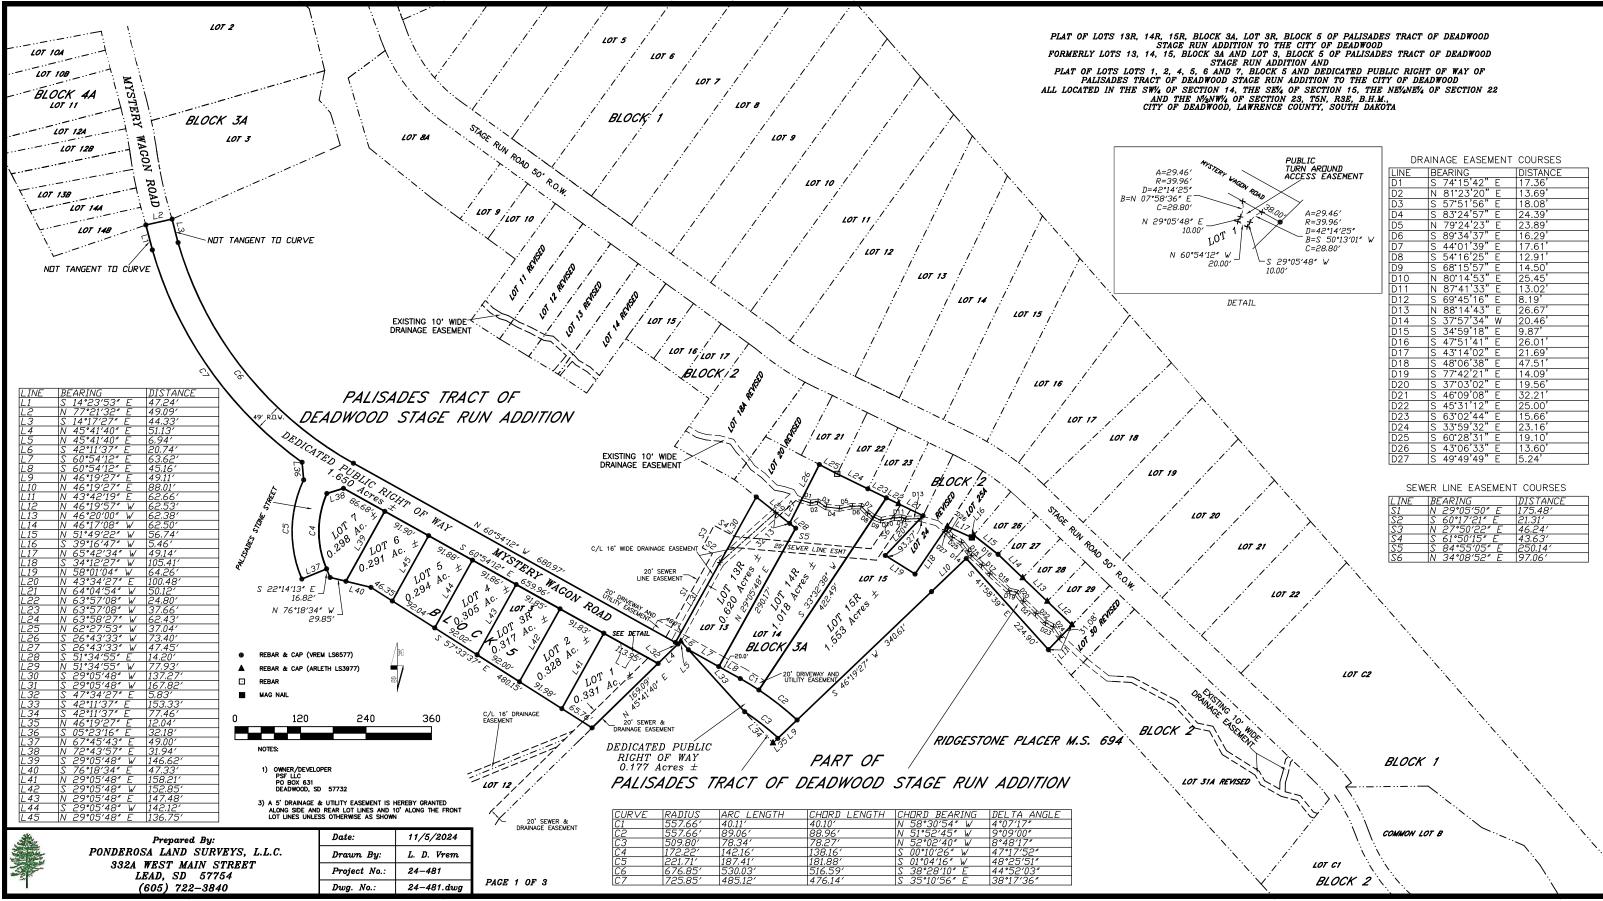

# 10. New Business

a. Act as Board of Adjustment and approve/deny Application for Plat - Part of Palisades Tract of Deadwood Stage Run Addition (Summit at Deadwood Stage Run, LLC) legally described as Plat of Lots 13R, 14R, 15R, Block 3A, Lot 3R, Block 5 of Palisades Tract of Deadwood Stage Run Addition to the City of Deadwood formerly Lots 13, 14, 15, Block 3A and Lot 3, Block 5 of Palisades Tract of Deadwood Stage Run Addition. Plat of Lots 1, 2, 4, 5, 6 and 7, Block 5 and dedicated Public Right of Way of Palisades Tract of Deadwood Stage Run Addition to the City of Deadwood all located in the SW 1/4 of Section 14, the SE 1/4 of Section 15, the NE 1/4 N/E 1/4 of Section 22 and the N 1/2 NW 1/4 of Section 23, T5N, R3E, B.H.M., City of Deadwood, Lawrence County, South Dakota.