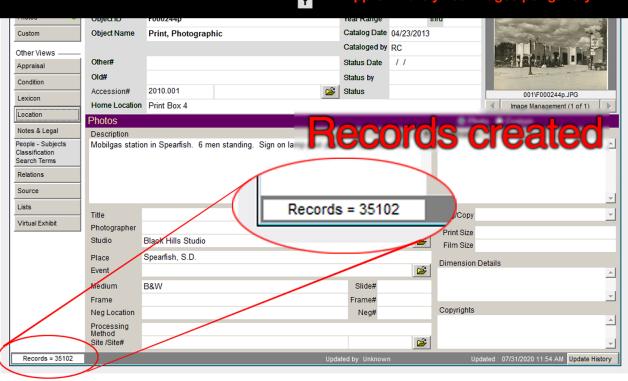

#### 6. Old or General Business

- <u>a.</u> Fassbender Photographic Collection update and funding request Richard Carlson, Director
- <u>b.</u> Permission to engage Quik Signs to fabricate and install utility wraps at a cost not to exceed \$2,535.53 to be paid from the HP Public Education line item.
- c. Renew grant software subscription with Foundant Technologies for 2021-2022 in the amount of \$10,000.00 to be paid from the Historic Preservation Revolving Loan Fund professional services line item.
- d. Historic Preservation Commission acceptance of voluntary conservation easement of Tract B, McGovern Hill addition from ZCN, LLC (aka Deadwood Mountain Grand) and permission for the Chair to sign said easement.
- e. 2021 Historic Publication Fund request from Karen Holzer for a children's book entitled "Let's Feed The Fish, Meet Me at the D.C. Booth National Fish Hatchery". Committee reviewed and recommends approval.
- f. Permission to enter into contract with Ferber Engineering for Phase II of the City Archives Online Search Engine in the amount not to exceed \$8,500.00 as budgeted in the 2021 HP Archives budget.

a. First Quarter Newsletter from the Fassbender Collection

Mr. Kuchenbecker stated in your packet is the first quarter newsletter for the Fassbender Collection. They will be on the next agenda as well to provide an update on where they are at with the collection.