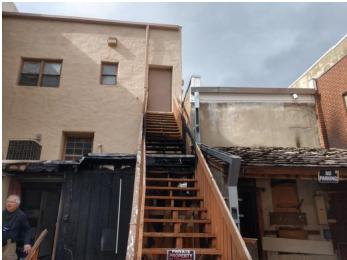

#### 7. New Matters Before the Deadwood Historic District Commission

- a. COA 210039 478 Main Street Martin Colberg Replace Windows
- b. COA 210041 CD Property LLC 653 Main Exterior Repairs

 COA 210041 - 653 Main Street - CD Property LLC - Repair siding and stairs destroyed in fire

Mr. Kuchenbecker stated this is a contributing structure located in the Original Town of Deadwood circa 1890/1910/1940. The applicant is requesting permission to repair the rear structure and stairs that were destroyed in a fire a few weeks ago. Plans are to put T1-11 plywood up to match existing siding. Replace the stairs with pressure treated lumber and construct the proper landing at the top to meet code. I did meet with the contractor. We do have some code issues we are working through on the stairs that need to be replaced. The applicant has asked this to be continued for two weeks until they can get a final design and work through the building code and engineering. *It was moved by Commissioner Posey and seconded by Commissioner Santochi to continue the certificate of appropriateness for CD Property LLC, 653 Main for two weeks. Voting Yea: Berg, Posey, Carmody, Diede, Santochi, Weber, Williams* 