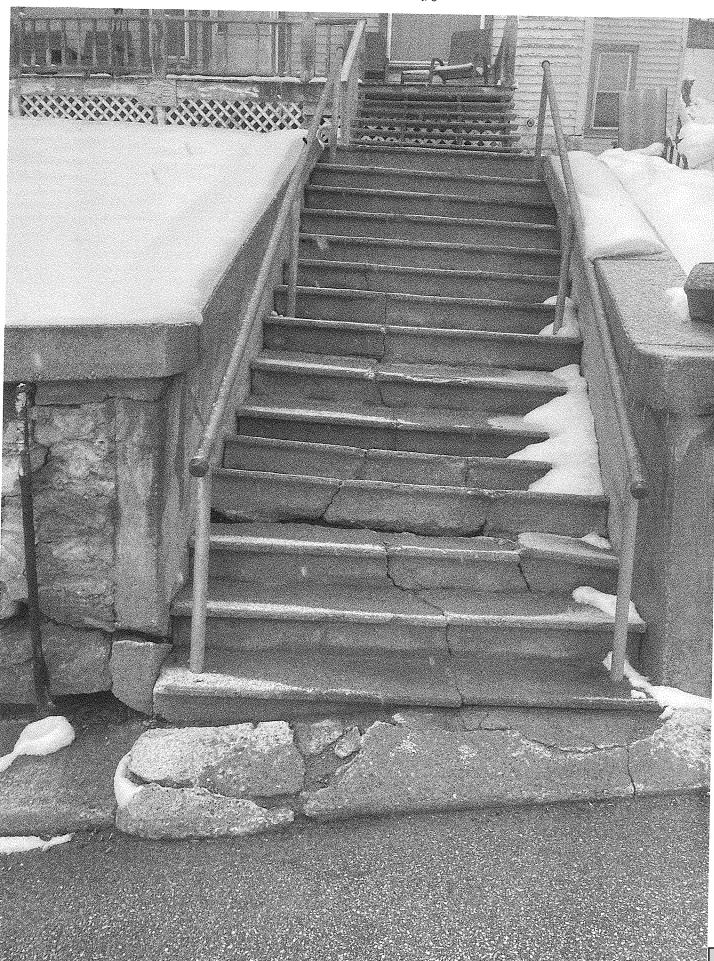

 COA 210041 - 653 Main Street - CD Property LLC - Repair siding and stairs destroyed in fire

Mr. Kuchenbecker stated this is a contributing structure located in the Original Town of Deadwood circa 1890/1910/1940. The applicant is requesting permission to repair the rear structure and stairs that were destroyed in a fire a few weeks ago. Plans are to put T1-11 plywood up to match existing siding. Replace the stairs with pressure treated lumber and construct the proper landing at the top to meet code. I did meet with the contractor. We do have some code issues we are working through on the stairs that need to be replaced. The applicant has asked this to be continued for two weeks until they can get a final design and work through the building code and engineering. *It was moved by Commissioner Posey and seconded by Commissioner Santochi to continue the certificate of appropriateness for CD Property LLC, 653 Main for two weeks. Voting Yea: Berg, Posey, Carmody, Diede, Santochi, Weber, Williams* 