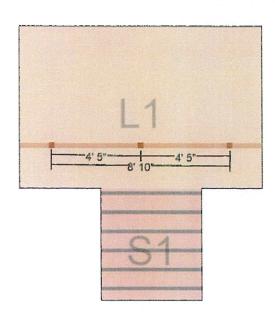

#### 8. New Matters Before the Deadwood Historic Preservation Commission

a. PA 210040 - 47 Highland St. - Jay Stincepher - Repair Stone Wall

Mr. Kuchenbecker stated this is a contributing structure located in the Highland Park Planning Unit circa 1935. The applicant is requesting permission to remove dirt behind the house in an effort to replace failing stone wall with concrete block. The applicant is considering and is eligible for the HP Retaining Wall Program. This project approval is for concrete block which has been used on similar projects within the Deadwood National Historic Landmark District; however, recently we have been requiring the ledgestone variation of the stone block which resembles stacked stone. I would ask that if approved and allowed for a ready rock wall back there it is the ledgestone and stained. The owner has agreed to this just wasn't on the application. The proposed work and changes do not encroach upon, damage or destroy a historic resource or have an adverse effect on the character of the building or the historic character of the State and National Register Historic Districts or the Deadwood National Historic Landmark District with the contingency of using ledgestone blocks. It was moved by Commissioner Santochi and seconded by Commissioner Carmody based upon all the evidence presented, I find this project does not encroach upon, damage, or destroy any historic property included in the national register of historic places or the state register of historic places, and therefore move to grant a project approval with the contingency of using ledgestone blocks for Jay Stincepher, 47 Highland. Voting Yea: Berg, Posey, Carmody, Diede, Santochi, Weber, Williams