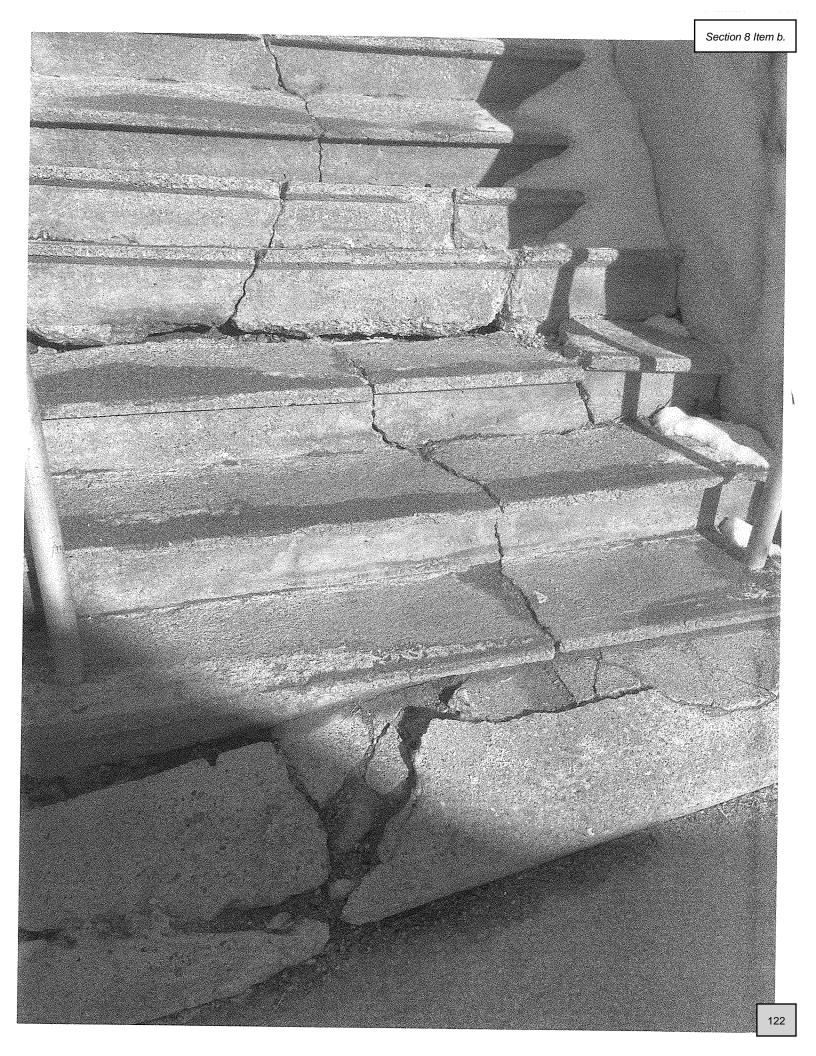

 COA 210041 - 653 Main Street - CD Property LLC - Repair siding and stairs destroyed in fire

Mr. Kuchenbecker stated this is a contributing structure located in the Original Town of Deadwood circa 1890/1910/1940. The applicant is requesting permission to repair the rear structure and stairs that were destroyed in a fire a few weeks ago. Plans are to put T1-11 plywood up to match existing siding. Replace the stairs with pressure treated lumber and construct the proper landing at the top to meet code. I did meet with the contractor. We do have some code issues we are working through on the stairs that need to be replaced. The applicant has asked this to be continued for two weeks until they can get a final design and work through the building code and engineering. *It was moved by Commissioner Posey and seconded by Commissioner Santochi to continue the certificate of appropriateness for CD Property LLC, 653 Main for two weeks. Voting Yea: Berg, Posey, Carmody, Diede, Santochi, Weber, Williams* 