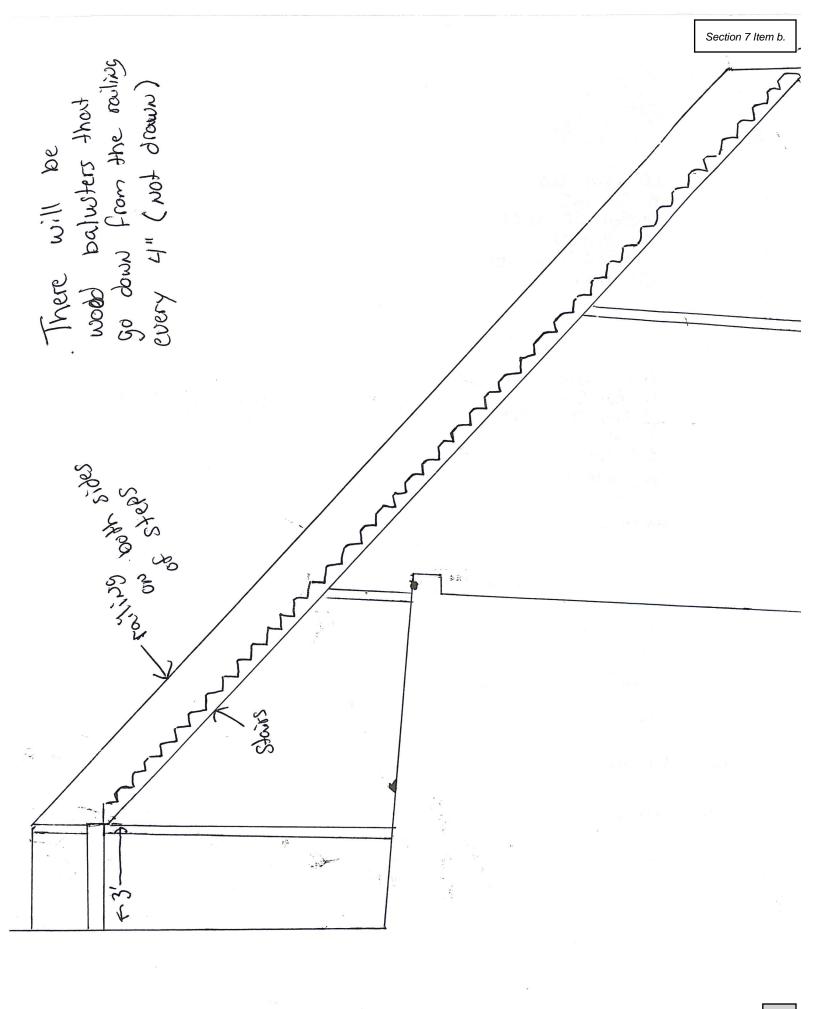

 COA 210041 - 653 Main Street - CD Property LLC - Repair siding and stairs destroyed in fire

Mr. Kuchenbecker stated this is a contributing structure located in the Original Town of Deadwood circa 1890/1910/1940. The applicant is requesting permission to repair the rear structure and stairs that were destroyed in a fire a few weeks ago. Plans are to put T1-11 plywood up to match existing siding. Replace the stairs with pressure treated lumber and construct the proper landing at the top to meet code. I did meet with the contractor. We do have some code issues we are working through on the stairs that need to be replaced. The applicant has asked this to be continued for two weeks until they can get a final design and work through the building code and engineering. *It was moved by Commissioner Posey and seconded by Commissioner Santochi to continue the certificate of appropriateness for CD Property LLC, 653 Main for two weeks. Voting Yea: Berg, Posey, Carmody, Diede, Santochi, Weber, Williams* 