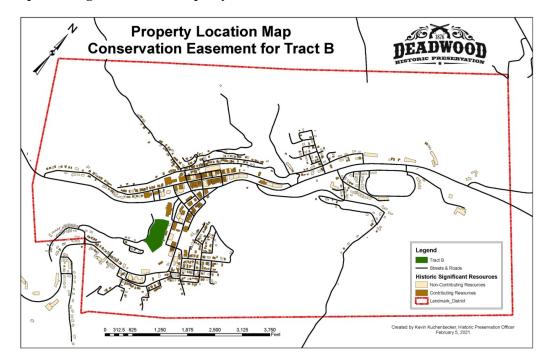

#### 6. Old or General Business

- <u>a.</u> Fassbender Photographic Collection update and funding request Richard Carlson, Director
- <u>b.</u> Permission to engage Quik Signs to fabricate and install utility wraps at a cost not to exceed \$2,535.53 to be paid from the HP Public Education line item.
- c. Renew grant software subscription with Foundant Technologies for 2021-2022 in the amount of \$10,000.00 to be paid from the Historic Preservation Revolving Loan Fund professional services line item.
- d. Historic Preservation Commission acceptance of voluntary conservation easement of Tract B, McGovern Hill addition from ZCN, LLC (aka Deadwood Mountain Grand) and permission for the Chair to sign said easement.
- e. 2021 Historic Publication Fund request from Karen Holzer for a children's book entitled "Let's Feed The Fish, Meet Me at the D.C. Booth National Fish Hatchery". Committee reviewed and recommends approval.
- f. Permission to enter into contract with Ferber Engineering for Phase II of the City Archives Online Search Engine in the amount not to exceed \$8,500.00 as budgeted in the 2021 HP Archives budget.