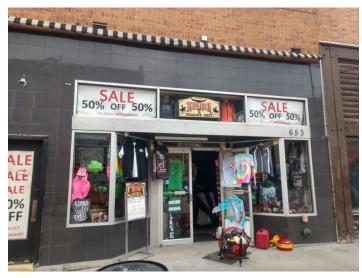

#### 7. New Matters Before the Deadwood Historic District Commission

- a. COA 210039 478 Main Street Martin Colberg Replace Windows
- b. COA 210041 CD Property LLC 653 Main Exterior Repairs

 COA 210041 - 653 Main Street - CD Property LLC - Repair siding and stairs destroyed in fire

Mr. Kuchenbecker stated this is a contributing structure located in the Original Town of Deadwood circa 1890/1910/1940. The applicant is requesting permission to repair the rear structure and stairs that were destroyed in a fire a few weeks ago. Plans are to put T1-11 plywood up to match existing siding. Replace the stairs with pressure treated lumber and construct the proper landing at the top to meet code. I did meet with the contractor. We do have some code issues we are working through on the stairs that need to be replaced. The applicant has asked this to be continued for two weeks until they can get a final design and work through the building code and engineering. *It was moved by Commissioner Posey and seconded by Commissioner Santochi to continue the certificate of appropriateness for CD Property LLC, 653 Main for two weeks. Voting Yea: Berg, Posey, Carmody, Diede, Santochi, Weber, Williams* 