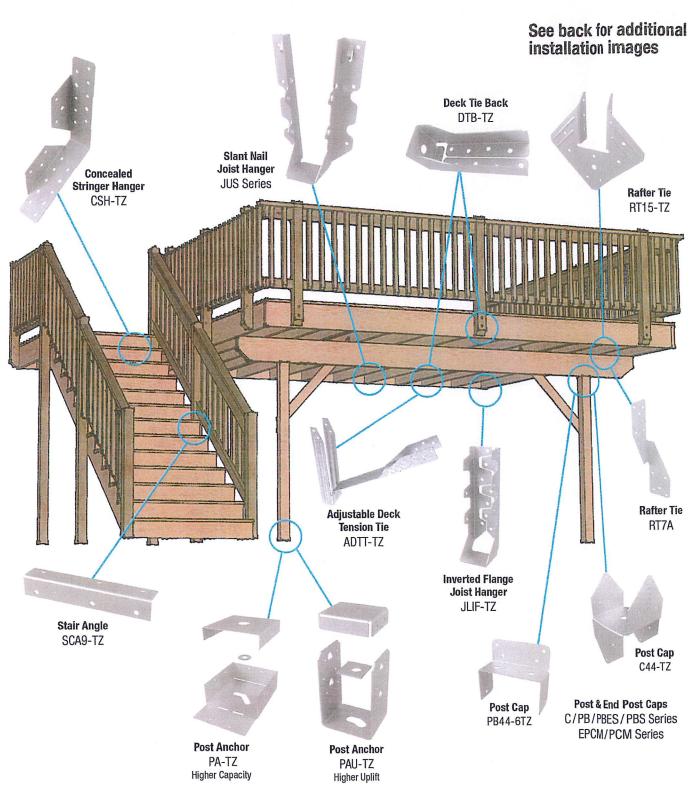

#### 8. New Matters Before the Deadwood Historic Preservation Commission

- <u>a.</u> PA 210049 Correen Dammenn 10 Sampson Construct new deck and replace posts on porch
- PA 210052 Melvin Owens 23 Centennial Replace/Repair Windows/Retaining Wall