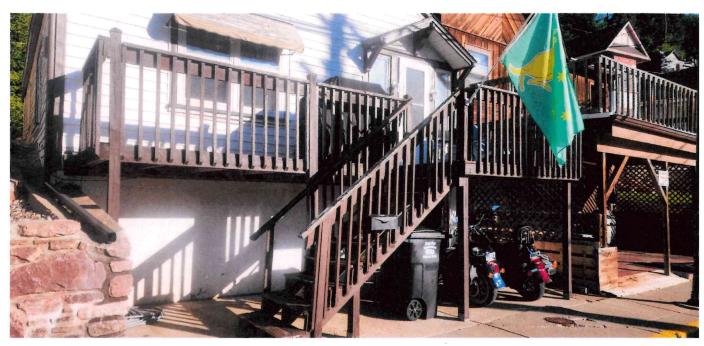

- 6. Old or General Business
- 7. New Matters Before the Deadwood Historic District Commission
- 8. New Matters Before the Deadwood Historic Preservation Commission
  - a. PA 240146 Justin Rubenzer 6 Dudley Replace siding and roof

Mr. Kuchenbecker stated the applicant has submitted an application for work at 6 Dudley St, a contributing structure located in the Large's Flat Planning Unit in the City of Deadwood. The applicant is requesting permission to replace the cedar siding with LP smart siding and replace the asphalt roof with a metal roof.

This property was in an extreme state of disrepair and was saved in 2011 with the original siding restored. The applicant has removed the original restored cedar siding and asphalt roof without a building permit or Historic Preservation Commission approval. An investigation fee equal to two times the permit fee will be added to the permit fee, in this case \$264.00. Staff is recommending the siding be replaced with cedar siding with original 4.5" reveal to maintain the integrity of the historic structure. The roof had asphalt shingles before they were removed and should be replaced with asphalt shingles. It is staff's opinion, based on the standards and guidelines adopted by the Deadwood Historic Preservation Commission, the proposed work and changes does encroach upon, damage, or destroy a historic resource and has an adverse effect on the character of the building or the historic character of the State and National Register Historic Districts or the Deadwood National Historic Landmark District.