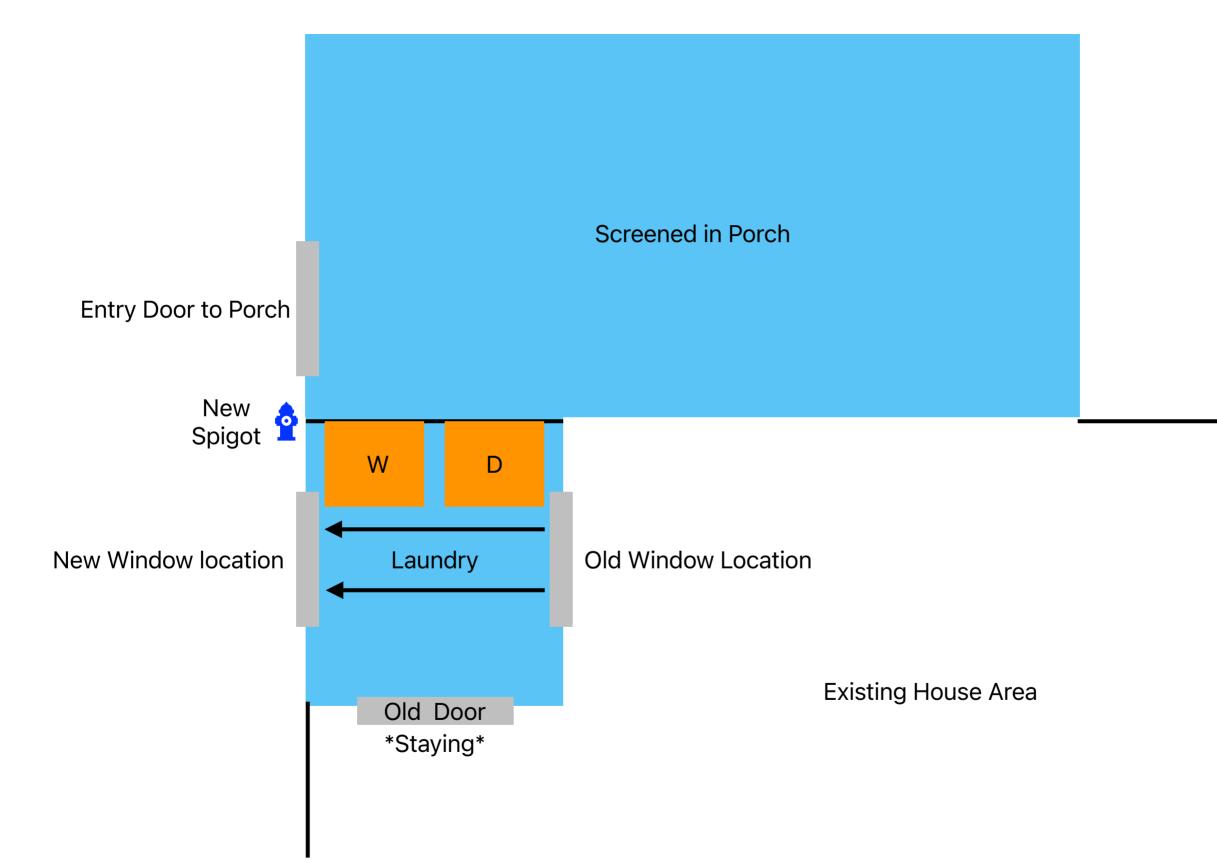

d. PA 240158 - Bonnie Fosso - 170 Pleasant - Add addition on to front of structure

Mr. Kuchenbecker stated the applicant has submitted an application for Project Approval for work at 170 Pleasant St., a contributing structure located in the Highland Park Planning Unit in the City of Deadwood.

The applicant is requesting permission to construct an addition on the front entry to create a laundry room, coat closet, mud room and covered porch. The applicant has stressed, due to medical issues, a safer entry into the house needs to be constructed.

It is the staff's opinion, based on the standards and guidelines adopted by the Deadwood Historic Preservation Commission, that this 20' x 23' extension onto the main entrance of the structure will have an adverse effect on the property. The proposed work and changes do encroach upon, damage or destroy a historic resource and has an adverse effect on the character of the building and the historic character of the State and National Register Historic Districts or the Deadwood National Historic Landmark District.