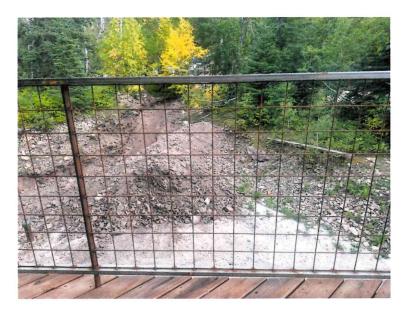

c. PA 240157 - Dale Berg - 874 Main - Replace Fence

Mr. Kuchenbecker stated the applicant has submitted an application for Project Approval for work at 874 Main St., a Contributing structure located in the Upper Main Planning Unit in the City of Deadwood.

The applicant is requesting permission to replace the current fence with a five-foot black steel fence. The new fence will be in the same location except it will be moved in along the left between the houses.

Based on the application and supporting documentation, the fence has already been ordered; however, the proposed work and changes do not encroach upon, damage, or destroy a historic resource or have an adverse effect on the character of the building or the historic character of the State and National Register Historic Districts or the Deadwood National Historic Landmark District.