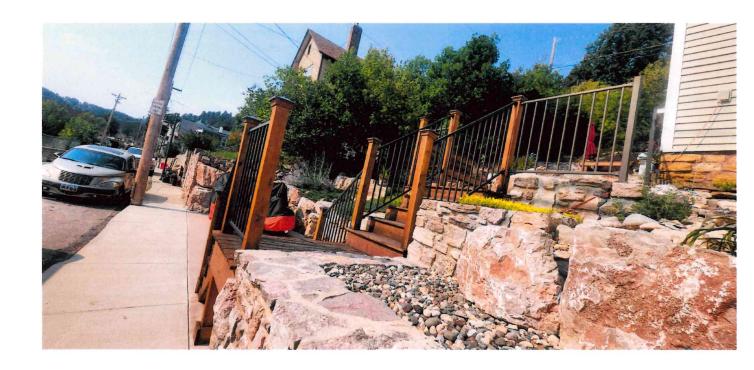

c. PA 240157 - Dale Berg - 874 Main - Replace Fence

Mr. Kuchenbecker stated the applicant has submitted an application for Project Approval for work at 874 Main St., a Contributing structure located in the Upper Main Planning Unit in the City of Deadwood.

The applicant is requesting permission to replace the current fence with a five-foot black steel fence. The new fence will be in the same location except it will be moved in along the left between the houses.

Based on the application and supporting documentation, the fence has already been ordered; however, the proposed work and changes do not encroach upon, damage, or destroy a historic resource or have an adverse effect on the character of the building or the historic character of the State and National Register Historic Districts or the Deadwood National Historic Landmark District.

It was motioned by Commissioner Santochi and seconded by Commissioner Allen, based upon all the evidence presented, I find that this project does not encroach upon, damage, or destroy any historic property included in the national register of historic places or the state register of historic places, and therefore move to grant a project approval. Voting Yea: Knipper, Santochi, Diede, Allen, Dar.