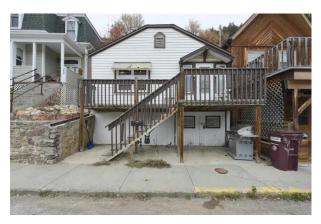

- 6. Old or General Business
- 7. New Matters Before the Deadwood Historic District Commission
- 8. New Matters Before the Deadwood Historic Preservation Commission
  - a. PA 240146 Justin Rubenzer 6 Dudley Replace siding and roof

Mr. Kuchenbecker stated the applicant has submitted an application for work at 6 Dudley St, a contributing structure located in the Large's Flat Planning Unit in the City of Deadwood. The applicant is requesting permission to replace the cedar siding with LP smart siding and replace the asphalt roof with a metal roof.

This property was in an extreme state of disrepair and was saved in 2011 with the original siding restored. The applicant has removed the original restored cedar siding and asphalt roof without a building permit or Historic Preservation Commission approval. An investigation fee equal to two times the permit fee will be added to the permit fee, in this case \$264.00. Staff is recommending the siding be replaced with cedar siding with original 4.5" reveal to maintain the integrity of the historic structure. The roof had asphalt shingles before they were removed and should be replaced with asphalt shingles. It is staff's opinion, based on the standards and guidelines adopted by the Deadwood Historic Preservation Commission, the proposed work and changes does encroach upon, damage, or destroy a historic resource and has an adverse effect on the character of the building or the historic character of the State and National Register Historic Districts or the Deadwood National Historic Landmark District.