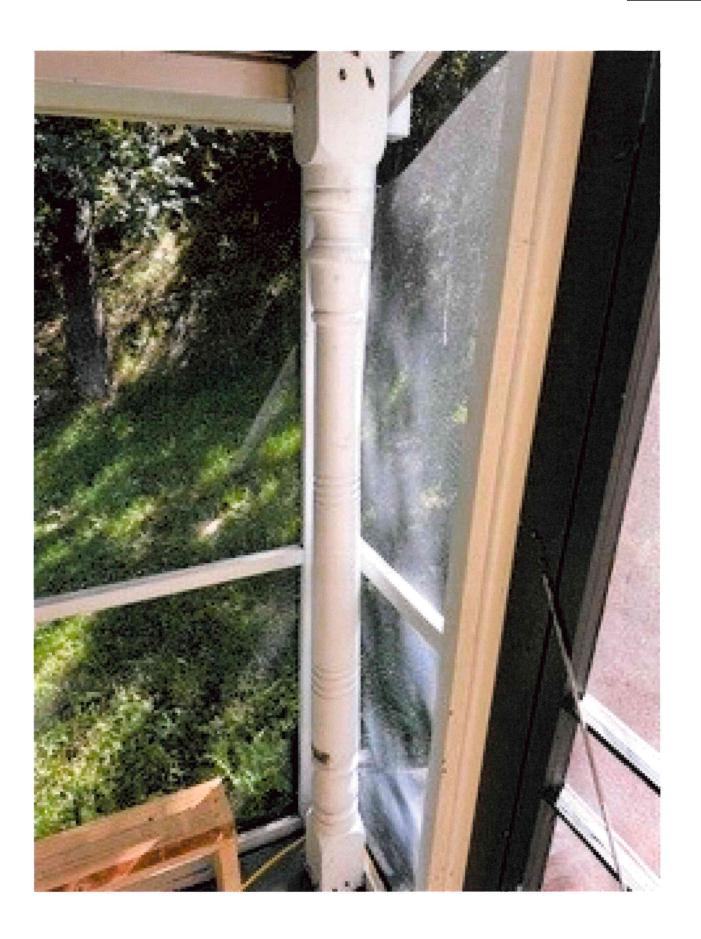

#### 8. New Matters Before the Deadwood Historic Preservation Commission

- <u>a.</u> PA 240172 Lori & Dave Wilkinson 67 Terrace Construct addition on back of porch and reconstruct screen with knee wall.
- <u>b.</u> PA 240171 Ray & Leah Jones 51 Taylor Ave Replace storm door
- c. PA 240154 Jim Henman 346 Williams Replace front deck
- <u>d.</u> PA 240176 Dale & Susan Berg 874 Main Approval of work already completed between 2018-2023
- e. PA240180 Justin Rubenzer 6 Dudley Roof, siding and railing