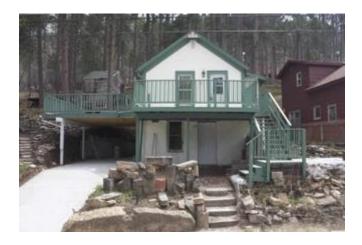

d. PA 240158 - Bonnie Fosso - 170 Pleasant - Add addition on to front of structure

Mr. Kuchenbecker stated the applicant has submitted an application for Project Approval for work at 170 Pleasant St., a contributing structure located in the Highland Park Planning Unit in the City of Deadwood.

The applicant is requesting permission to construct an addition on the front entry to create a laundry room, coat closet, mud room and covered porch. The applicant has stressed, due to medical issues, a safer entry into the house needs to be constructed.

It is the staff's opinion, based on the standards and guidelines adopted by the Deadwood Historic Preservation Commission, that this 20' x 23' extension onto the main entrance of the structure will have an adverse effect on the property. The proposed work and changes do encroach upon, damage or destroy a historic resource and has an adverse effect on the character of the building and the historic character of the State and National Register Historic Districts or the Deadwood National Historic Landmark District.