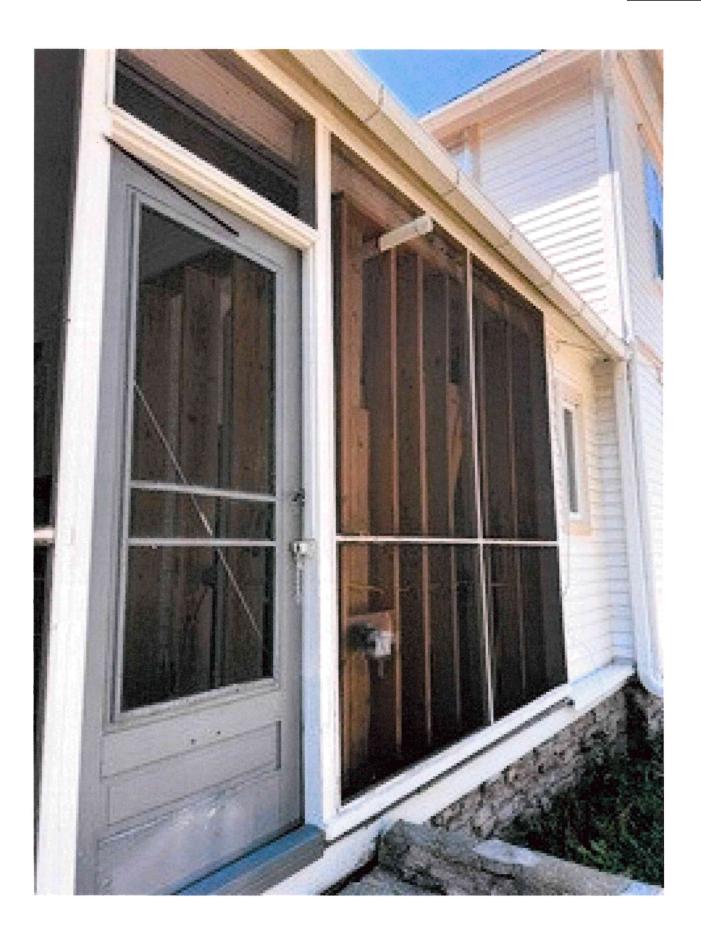

#### 8. New Matters Before the Deadwood Historic Preservation Commission

- <u>a.</u> PA 240172 Lori & Dave Wilkinson 67 Terrace Construct addition on back of porch and reconstruct screen with knee wall.
- <u>b.</u> PA 240171 Ray & Leah Jones 51 Taylor Ave Replace storm door
- c. PA 240154 Jim Henman 346 Williams Replace front deck
- <u>d.</u> PA 240176 Dale & Susan Berg 874 Main Approval of work already completed between 2018-2023
- e. PA240180 Justin Rubenzer 6 Dudley Roof, siding and railing