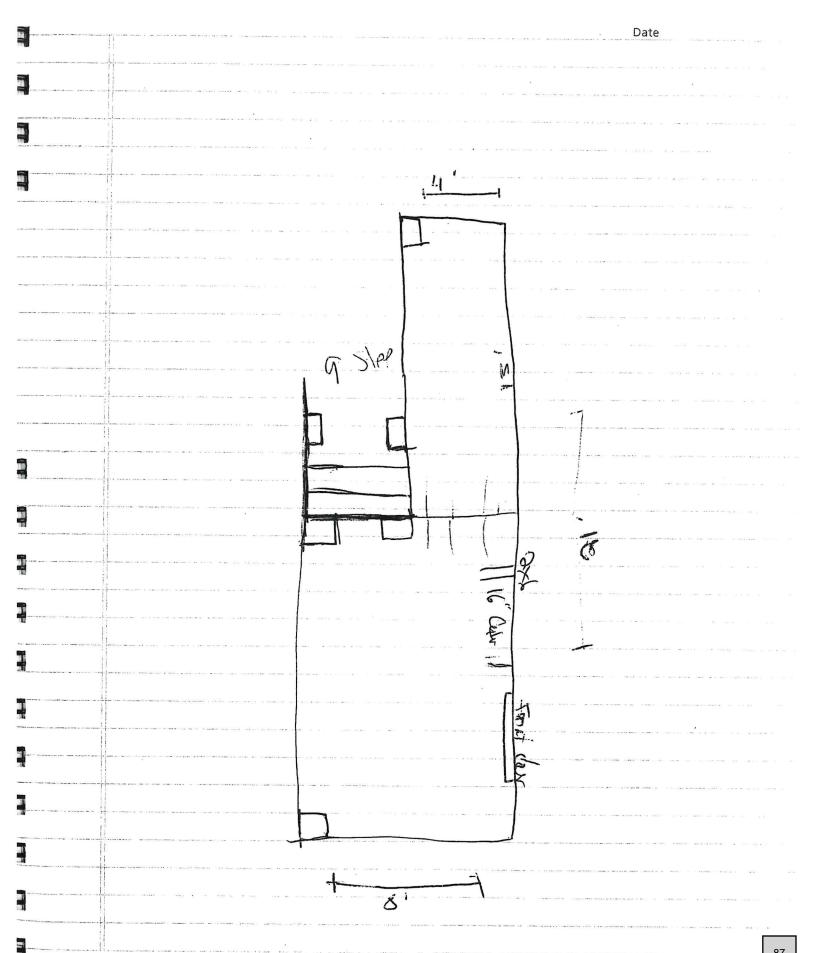

- 6. Old or General Business
- 7. New Matters Before the Deadwood Historic District Commission
- 8. New Matters Before the Deadwood Historic Preservation Commission
  - a. PA 240146 Justin Rubenzer 6 Dudley Replace siding and roof

Mr. Kuchenbecker stated the applicant has submitted an application for work at 6 Dudley St, a contributing structure located in the Large's Flat Planning Unit in the City of Deadwood. The applicant is requesting permission to replace the cedar siding with LP smart siding and replace the asphalt roof with a metal roof.

This property was in an extreme state of disrepair and was saved in 2011 with the original siding restored. The applicant has removed the original restored cedar siding and asphalt roof without a building permit or Historic Preservation Commission approval. An investigation fee equal to two times the permit fee will be added to the permit fee, in this case \$264.00. Staff is recommending the siding be replaced with cedar siding with original 4.5" reveal to maintain the integrity of the historic structure. The roof had asphalt shingles before they were removed and should be replaced with asphalt shingles. It is staff's opinion, based on the standards and guidelines adopted by the Deadwood Historic Preservation Commission, the proposed work and changes does encroach upon, damage, or destroy a historic resource and has an adverse effect on the character of the building or the historic character of the State and National Register Historic Districts or the Deadwood National Historic Landmark District.