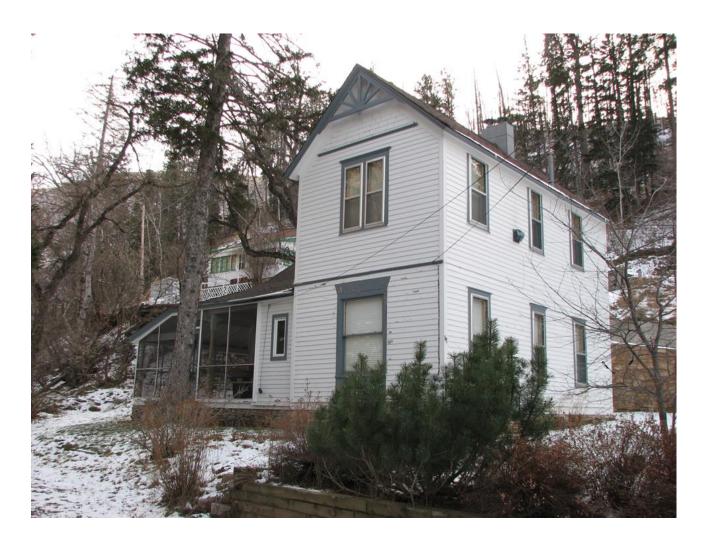

#### 8. New Matters Before the Deadwood Historic Preservation Commission

- <u>a.</u> PA 240172 Lori & Dave Wilkinson 67 Terrace Construct addition on back of porch and reconstruct screen with knee wall.
- <u>b.</u> PA 240171 Ray & Leah Jones 51 Taylor Ave Replace storm door
- c. PA 240154 Jim Henman 346 Williams Replace front deck
- <u>d.</u> PA 240176 Dale & Susan Berg 874 Main Approval of work already completed between 2018-2023
- e. PA240180 Justin Rubenzer 6 Dudley Roof, siding and railing