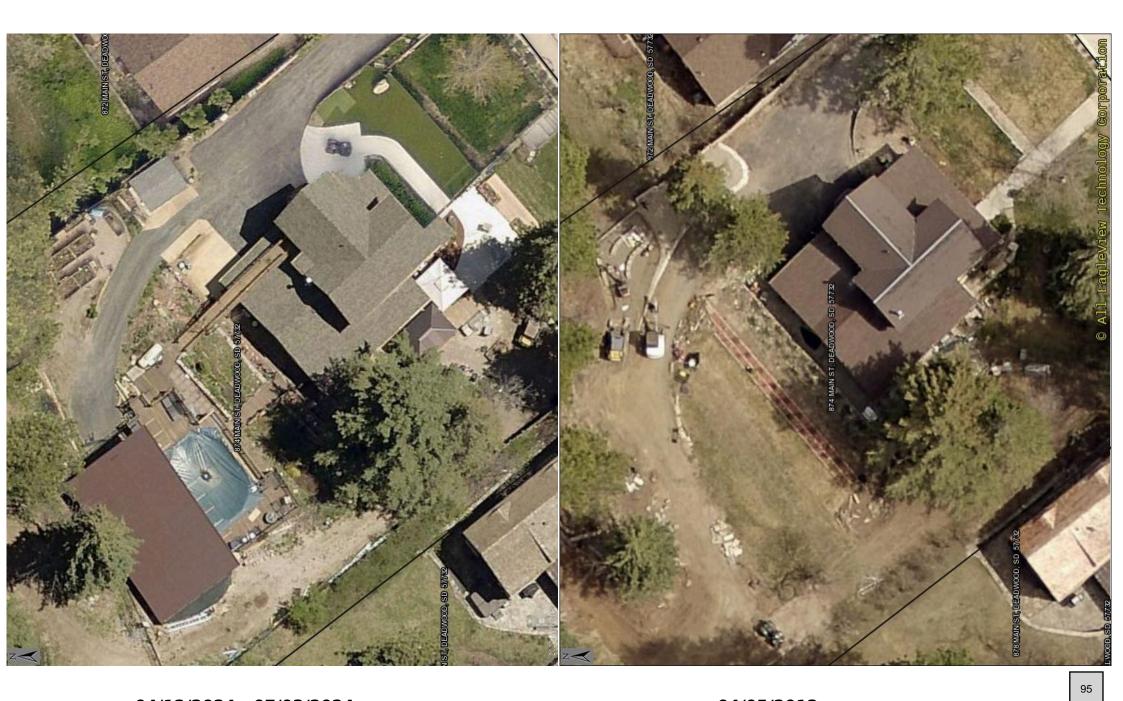

#### 8. New Matters Before the Deadwood Historic Preservation Commission

- <u>a.</u> PA 240172 Lori & Dave Wilkinson 67 Terrace Construct addition on back of porch and reconstruct screen with knee wall.
- <u>b.</u> PA 240171 Ray & Leah Jones 51 Taylor Ave Replace storm door
- c. PA 240154 Jim Henman 346 Williams Replace front deck
- <u>d.</u> PA 240176 Dale & Susan Berg 874 Main Approval of work already completed between 2018-2023
- e. PA240180 Justin Rubenzer 6 Dudley Roof, siding and railing

c. PA 240157 - Dale Berg - 874 Main - Replace Fence

Mr. Kuchenbecker stated the applicant has submitted an application for Project Approval for work at 874 Main St., a Contributing structure located in the Upper Main Planning Unit in the City of Deadwood.

The applicant is requesting permission to replace the current fence with a five-foot black steel fence. The new fence will be in the same location except it will be moved in along the left between the houses.

Based on the application and supporting documentation, the fence has already been ordered; however, the proposed work and changes do not encroach upon, damage, or destroy a historic resource or have an adverse effect on the character of the building or the historic character of the State and National Register Historic Districts or the Deadwood National Historic Landmark District.

It was motioned by Commissioner Santochi and seconded by Commissioner Allen, based upon all the evidence presented, I find that this project does not encroach upon, damage, or destroy any historic property included in the national register of historic places or the state register of historic places, and therefore move to grant a project approval. Voting Yea: Knipper, Santochi, Diede, Allen, Dar.