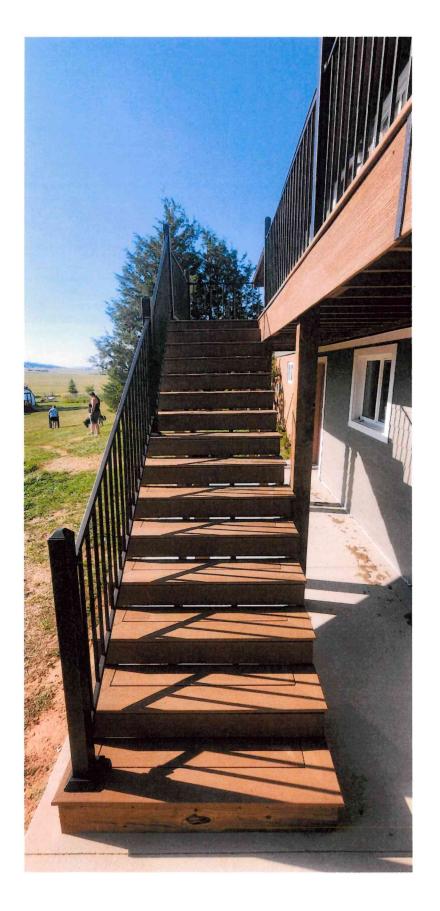

#### 8. New Matters Before the Deadwood Historic Preservation Commission

- <u>a.</u> PA 240172 Lori & Dave Wilkinson 67 Terrace Construct addition on back of porch and reconstruct screen with knee wall.
- <u>b.</u> PA 240171 Ray & Leah Jones 51 Taylor Ave Replace storm door
- c. PA 240154 Jim Henman 346 Williams Replace front deck
- <u>d.</u> PA 240176 Dale & Susan Berg 874 Main Approval of work already completed between 2018-2023
- e. PA240180 Justin Rubenzer 6 Dudley Roof, siding and railing