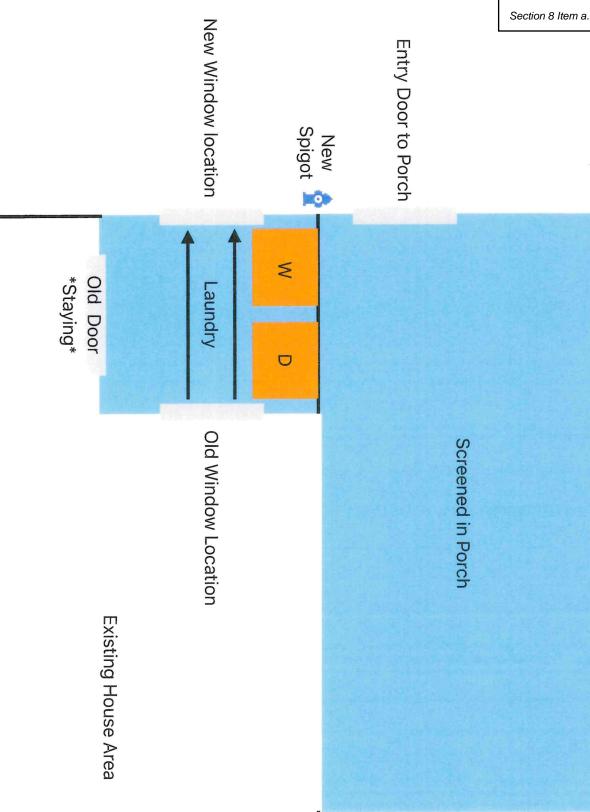

#### 8. New Matters Before the Deadwood Historic Preservation Commission

- <u>a.</u> PA 240172 Lori & Dave Wilkinson 67 Terrace Construct addition on back of porch and reconstruct screen with knee wall.
- <u>b.</u> PA 240171 Ray & Leah Jones 51 Taylor Ave Replace storm door
- c. PA 240154 Jim Henman 346 Williams Replace front deck
- <u>d.</u> PA 240176 Dale & Susan Berg 874 Main Approval of work already completed between 2018-2023
- e. PA240180 Justin Rubenzer 6 Dudley Roof, siding and railing