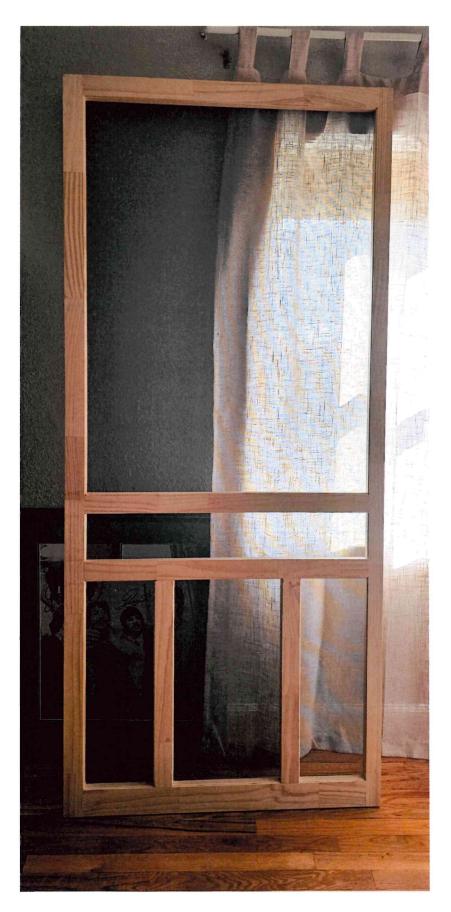

#### 8. New Matters Before the Deadwood Historic Preservation Commission

- <u>a.</u> PA 240172 Lori & Dave Wilkinson 67 Terrace Construct addition on back of porch and reconstruct screen with knee wall.
- <u>b.</u> PA 240171 Ray & Leah Jones 51 Taylor Ave Replace storm door
- c. PA 240154 Jim Henman 346 Williams Replace front deck
- <u>d.</u> PA 240176 Dale & Susan Berg 874 Main Approval of work already completed between 2018-2023
- e. PA240180 Justin Rubenzer 6 Dudley Roof, siding and railing