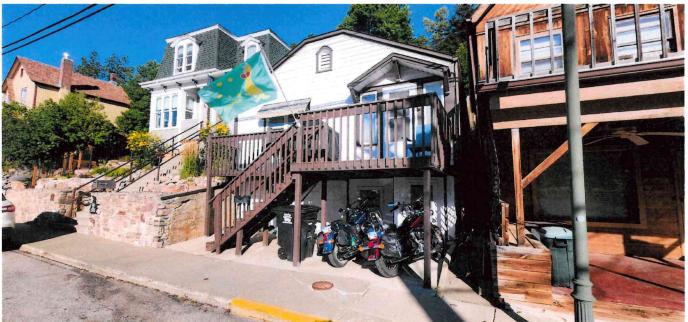

- 6. Old or General Business
- 7. New Matters Before the Deadwood Historic District Commission
- 8. New Matters Before the Deadwood Historic Preservation Commission
  - a. PA 240146 Justin Rubenzer 6 Dudley Replace siding and roof

Mr. Kuchenbecker stated the applicant has submitted an application for work at 6 Dudley St, a contributing structure located in the Large's Flat Planning Unit in the City of Deadwood. The applicant is requesting permission to replace the cedar siding with LP smart siding and replace the asphalt roof with a metal roof.

This property was in an extreme state of disrepair and was saved in 2011 with the original siding restored. The applicant has removed the original restored cedar siding and asphalt roof without a building permit or Historic Preservation Commission approval. An investigation fee equal to two times the permit fee will be added to the permit fee, in this case \$264.00. Staff is recommending the siding be replaced with cedar siding with original 4.5" reveal to maintain the integrity of the historic structure. The roof had asphalt shingles before they were removed and should be replaced with asphalt shingles. It is staff's opinion, based on the standards and guidelines adopted by the Deadwood Historic Preservation Commission, the proposed work and changes does encroach upon, damage, or destroy a historic resource and has an adverse effect on the character of the building or the historic character of the State and National Register Historic Districts or the Deadwood National Historic Landmark District.