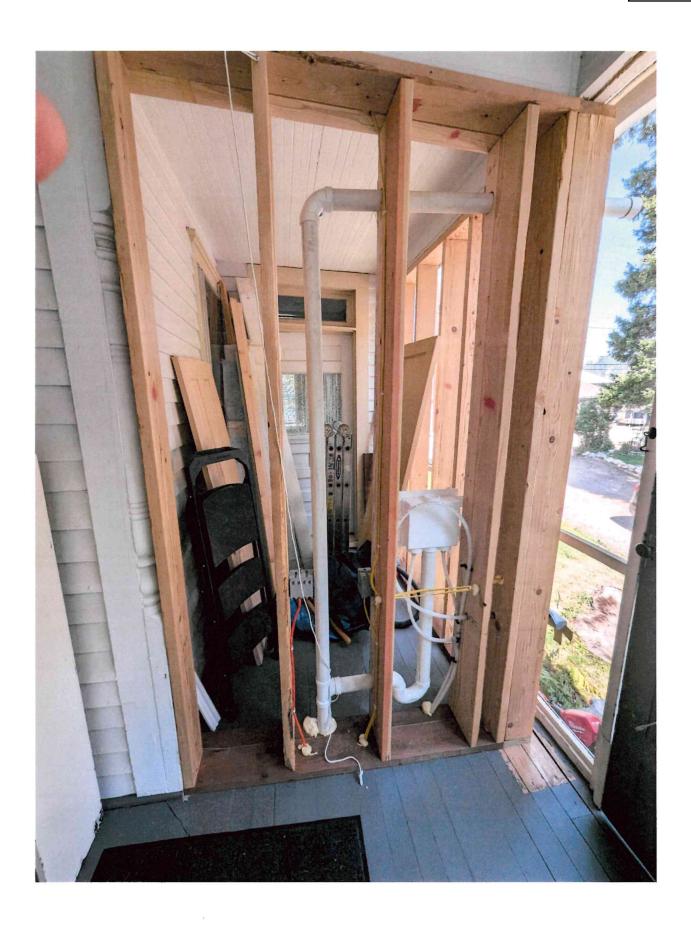

#### 8. New Matters Before the Deadwood Historic Preservation Commission

- <u>a.</u> PA 240172 Lori & Dave Wilkinson 67 Terrace Construct addition on back of porch and reconstruct screen with knee wall.
- <u>b.</u> PA 240171 Ray & Leah Jones 51 Taylor Ave Replace storm door
- c. PA 240154 Jim Henman 346 Williams Replace front deck
- <u>d.</u> PA 240176 Dale & Susan Berg 874 Main Approval of work already completed between 2018-2023
- e. PA240180 Justin Rubenzer 6 Dudley Roof, siding and railing