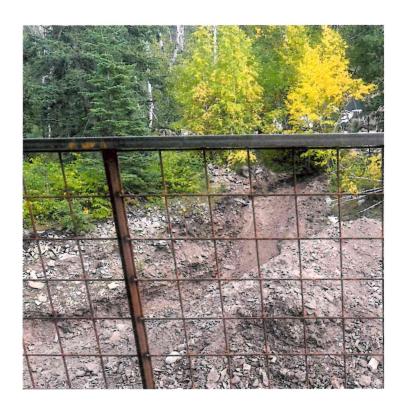

c. PA 240157 - Dale Berg - 874 Main - Replace Fence

Mr. Kuchenbecker stated the applicant has submitted an application for Project Approval for work at 874 Main St., a Contributing structure located in the Upper Main Planning Unit in the City of Deadwood.

The applicant is requesting permission to replace the current fence with a five-foot black steel fence. The new fence will be in the same location except it will be moved in along the left between the houses.

Based on the application and supporting documentation, the fence has already been ordered; however, the proposed work and changes do not encroach upon, damage, or destroy a historic resource or have an adverse effect on the character of the building or the historic character of the State and National Register Historic Districts or the Deadwood National Historic Landmark District.