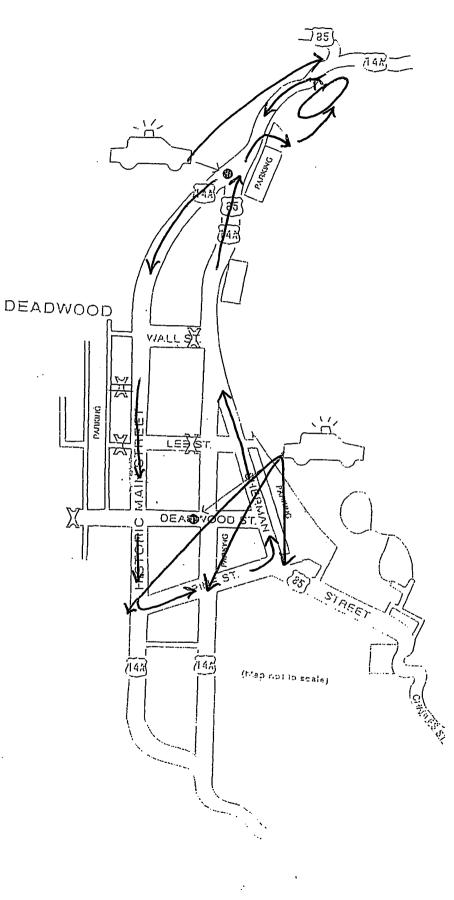

## 7. Bid Items

8. Public Hearings

- a. Hold public hearing for Neighborhood Block Club's Community Picnic: open container in zone 4 (Outlaw Square) on Sunday, July 17, 2022 from 4:00 p.m. to 6:00 p.m.
- <u>b.</u> Hold public hearing for Retail (on-off sale) Malt Beverage and Retail (on-off sale) Wine for Miriam Quiroz Diaz dba Michelle's Tacos Deadwood at 622 Main Street.
- C. Hold public hearing for Deadwood Live: street closure on Deadwood Street from Main Street to Pioneer Way from 7:00 a.m. on Sunday, July 3 to 1:00 a.m. on Monday, July 4; street closure on Main Street from Pine to Shine Street at 5:00 p.m. to 10:15 p.m. on Sunday, July 3; open container in zone 1 and 2 from 4:30 p.m. to 10:00 p.m. on Sunday, July 3, 2022.
- d. Hold public hearing for Deadwood Live: street closure on Deadwood Street from Main Street to Pioneer Way from 7:00 a.m. on Friday, July 8 to 1:00 a.m. on Sunday, July 10; street closure on Main Street from Pine to Shine Street after the 4:00 p.m. Deadwood Alive Street Performance on Friday, July 8 to 10:15 p.m. on Saturday, July 9; open container in zone 1 and 2 from 4:30 p.m. to 10:00 p.m. on Friday, July 8 and Saturday, July 9, 2022.
- e. Hold public hearing for NAJA Shriners Beer-A-Thon and Craft Beer Tasting: open container in zones 1 and 2 on Friday, July 22 from 5:00 p.m. to 10:00 p.m. and Saturday, July 23, 2022 from noon to 10:00 p.m.
- f. Hold public hearing for Days of '76 Events: street closure on Main Street from Lower Main Street at Pioneer Way to Pine Street and a portion of 14A from Lower Main Street to event complex from 1:00 p.m. until parade ends on Friday, July 29 and from 9:30 a.m. until parade ends on Saturday, July 30; open container Thursday, July 21 through Sunday July 31 from 7:00 a.m. to 2:00 a.m. daily at Event Complex; special full temporary liquor license on Sunday, July 24 through Saturday, July 30 from 8:00 a.m. to 10:00 p.m. daily at Event Complex; and waiver of user fees Wednesday, July 20 through Wednesday, August 3, 2022 at the Event Complex.
- g. Hold public hearing for Deadwood Jam Event: street closure on Deadwood Street from Main Street to Pioneer Way from 8:00 a.m. on Thursday, September 15 to 2:00 a.m. on Sunday, September 18; street closure on Siever Street from midnight on Thursday, September 15 through midnight on Saturday, September 17; open container in Zones 1 and 2 on Friday, September 16 from 5:00 p.m. to 10:00 p.m. and Saturday, September 17 from noon to 10:00 p.m.; waiver of banner and vending fees Friday, September 16 and Saturday, September 17, 2022.