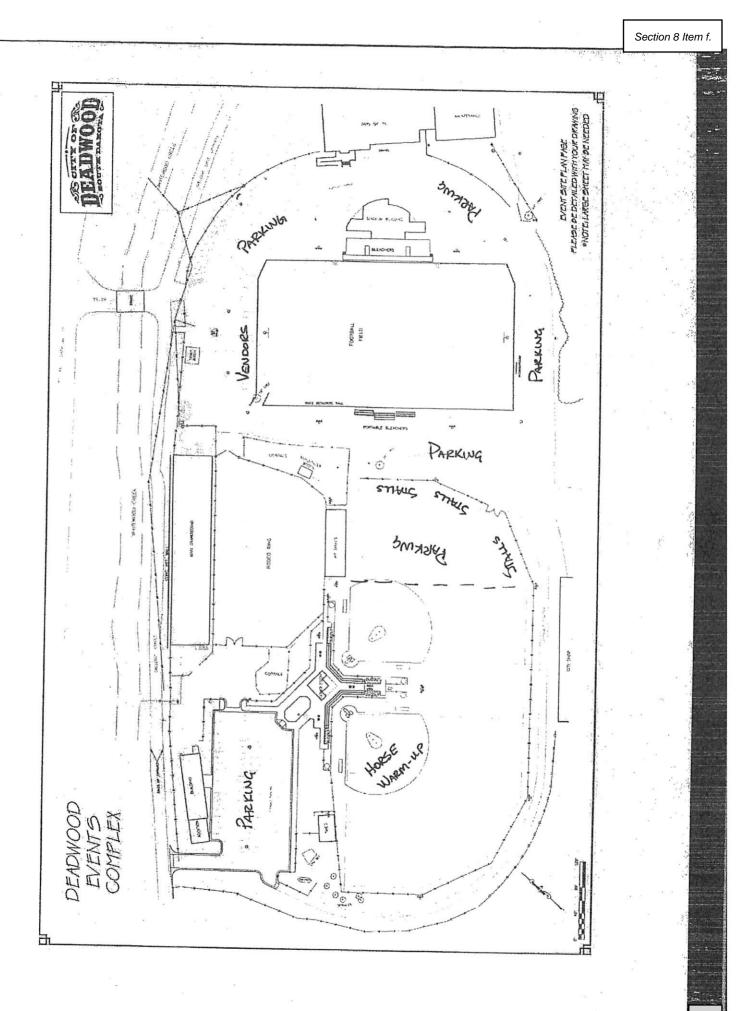

## 7. Bid Items

8. Public Hearings

- a. Hold public hearing for Neighborhood Block Club's Community Picnic: open container in zone 4 (Outlaw Square) on Sunday, July 17, 2022 from 4:00 p.m. to 6:00 p.m.
- <u>b.</u> Hold public hearing for Retail (on-off sale) Malt Beverage and Retail (on-off sale) Wine for Miriam Quiroz Diaz dba Michelle's Tacos Deadwood at 622 Main Street.
- C. Hold public hearing for Deadwood Live: street closure on Deadwood Street from Main Street to Pioneer Way from 7:00 a.m. on Sunday, July 3 to 1:00 a.m. on Monday, July 4; street closure on Main Street from Pine to Shine Street at 5:00 p.m. to 10:15 p.m. on Sunday, July 3; open container in zone 1 and 2 from 4:30 p.m. to 10:00 p.m. on Sunday, July 3, 2022.
- d. Hold public hearing for Deadwood Live: street closure on Deadwood Street from Main Street to Pioneer Way from 7:00 a.m. on Friday, July 8 to 1:00 a.m. on Sunday, July 10; street closure on Main Street from Pine to Shine Street after the 4:00 p.m. Deadwood Alive Street Performance on Friday, July 8 to 10:15 p.m. on Saturday, July 9; open container in zone 1 and 2 from 4:30 p.m. to 10:00 p.m. on Friday, July 8 and Saturday, July 9, 2022.
- e. Hold public hearing for NAJA Shriners Beer-A-Thon and Craft Beer Tasting: open container in zones 1 and 2 on Friday, July 22 from 5:00 p.m. to 10:00 p.m. and Saturday, July 23, 2022 from noon to 10:00 p.m.
- f. Hold public hearing for Days of '76 Events: street closure on Main Street from Lower Main Street at Pioneer Way to Pine Street and a portion of 14A from Lower Main Street to event complex from 1:00 p.m. until parade ends on Friday, July 29 and from 9:30 a.m. until parade ends on Saturday, July 30; open container Thursday, July 21 through Sunday July 31 from 7:00 a.m. to 2:00 a.m. daily at Event Complex; special full temporary liquor license on Sunday, July 24 through Saturday, July 30 from 8:00 a.m. to 10:00 p.m. daily at Event Complex; and waiver of user fees Wednesday, July 20 through Wednesday, August 3, 2022 at the Event Complex.
- g. Hold public hearing for Deadwood Jam Event: street closure on Deadwood Street from Main Street to Pioneer Way from 8:00 a.m. on Thursday, September 15 to 2:00 a.m. on Sunday, September 18; street closure on Siever Street from midnight on Thursday, September 15 through midnight on Saturday, September 17; open container in Zones 1 and 2 on Friday, September 16 from 5:00 p.m. to 10:00 p.m. and Saturday, September 17 from noon to 10:00 p.m.; waiver of banner and vending fees Friday, September 16 and Saturday, September 17, 2022.