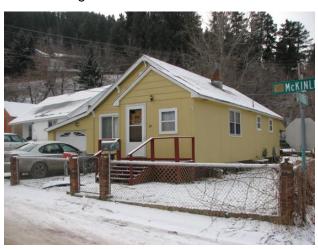

#### 8. New Matters Before the Deadwood Historic Preservation Commission

- a. PA 250068 James Lee 23 McKinley Replace picture window
- <u>b.</u> PA 250069 39 Centennial James Buttke Remove upper porch rail to replace with smaller railed porch
- c. PA 250070 Ben & Sheri Greenlee 52 Van Buren Replace siding due to mold
- <u>d.</u> PA 250071 846 Main St. Sunnyside Condos Exterior Repairs