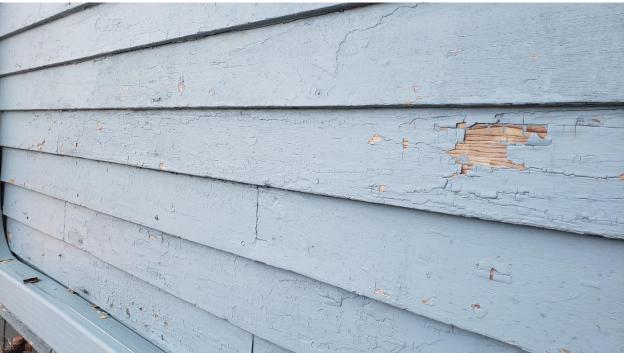

#### 8. New Matters Before the Deadwood Historic Preservation Commission

- a. PA 250068 James Lee 23 McKinley Replace picture window
- <u>b.</u> PA 250069 39 Centennial James Buttke Remove upper porch rail to replace with smaller railed porch
- c. PA 250070 Ben & Sheri Greenlee 52 Van Buren Replace siding due to mold
- <u>d.</u> PA 250071 846 Main St. Sunnyside Condos Exterior Repairs