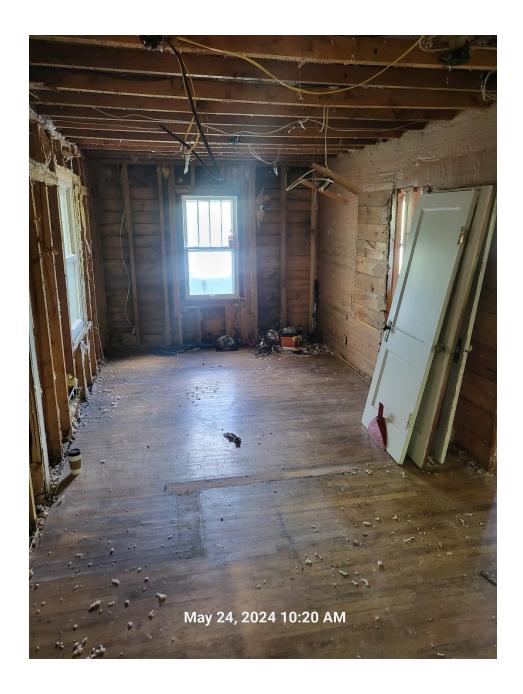

#### 8. New Matters Before the Deadwood Historic Preservation Commission

a. PA 250044 - Dale & Susan Berg - 874 Main - Repairs to large structure – Continued from April 9, 2025 meeting

Mr. Kuchenbecker stated this is a continuation from the last meeting, where he submitted a set of plans for the existing building. Since that time the building has been removed. The applicant has submitted conceptual drawings, we do not have the final drawings. They were supposed to be submitted last Friday and we haven't heard from him this week. The conceptual design bases its design from a Victorian carriage house. It is staffs opinion it is more compatible than the previous structure. However, scaled drawings have not been submitted to determine the full height and elevations of the structure. Since the commission does not have a full set of plans, discussion was held around the proposed concept. The commission provided staff some direction to share with Mr. Berg. Commissioner Santochi stated he is concerned about the length. It will be 53 feet long. The new roof line will be higher than the old structure. It will be seen from the street. I like the front and roof line but I don't like the length of the structure. Commissioner Knipper stated she doesn't see it as a big issue. It does sit at the back on his property. A lot of it will be behind the house from the street view. It will look better than what was previously there. It is less of an eye sour than having something parked up there in full view. Commissioner Santochi stated if he moves, the RV will go away but the structure would not. Commissioner Diede asked what the length of the previous structure was. Mr. Kuchenbecker stated he thinks this is going in the right direction. There is a concern about the height until we get scaled drawings. Staff recommendation would be to continue this request until detailed, scaled drawings

are submitted. Staff would like to provide the applicant feedback based on the Commission's comments. Commissioner Williams and Brown expressed concerns of this becoming a second dwelling. Commissioners Santochi and Williams stressed the structure is too big. Commissioner Knipper questioned the issue of height. Mr. Kuchenbecker stated he feels he has enough feedback.

It was moved by Commissioner Santochi and seconded by Commissioner Brown to continue this item to the next Historic Preservation Commission meeting. Voting Yea: Santochi, Diede, Williams, Dar, Knipper, Brown.