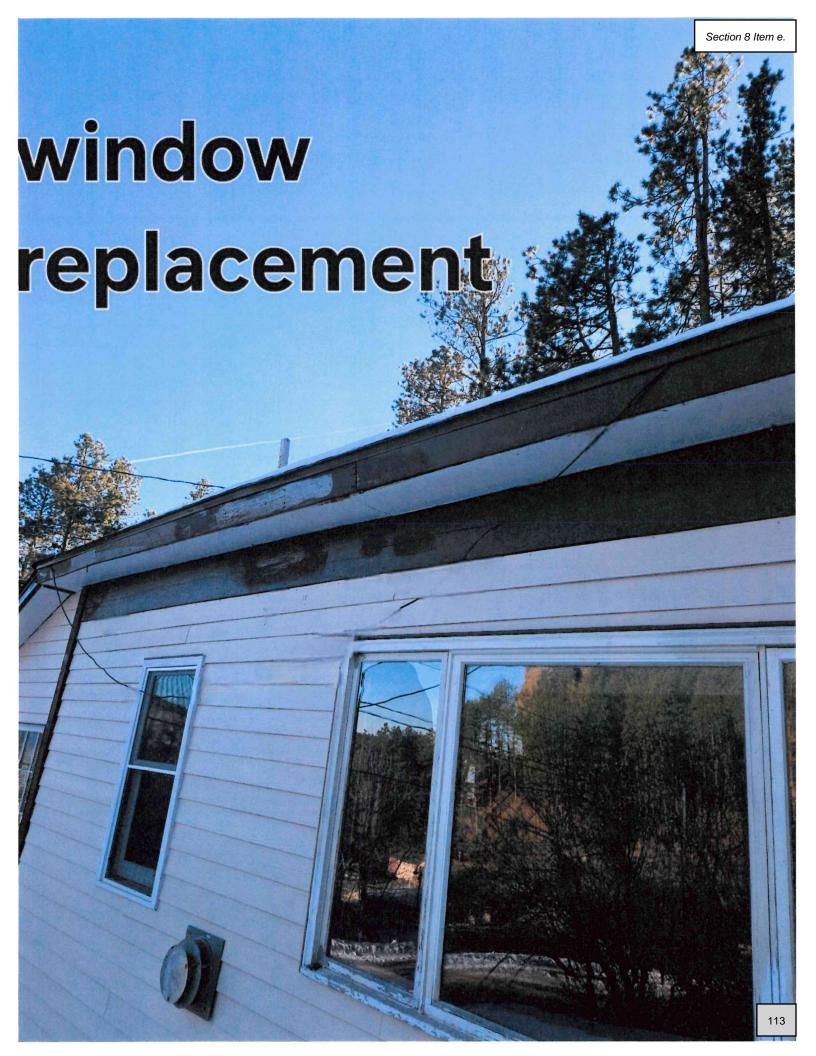

e. PA 250053 - Annie Tice-Poseley - 12 Dakota - Replace Windows/Doors/Siding Repair/Construct an Addition