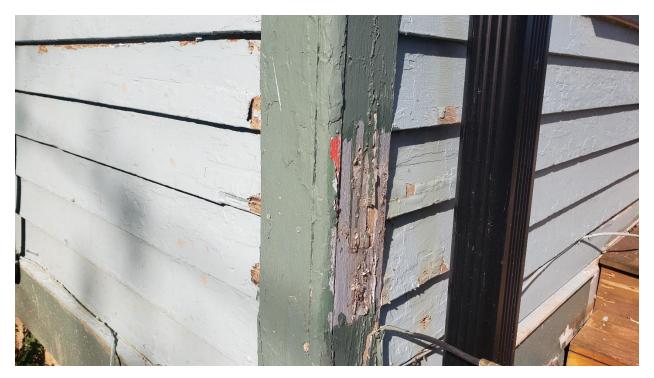

#### 8. New Matters Before the Deadwood Historic Preservation Commission

- a. PA 250068 James Lee 23 McKinley Replace picture window
- <u>b.</u> PA 250069 39 Centennial James Buttke Remove upper porch rail to replace with smaller railed porch
- c. PA 250070 Ben & Sheri Greenlee 52 Van Buren Replace siding due to mold
- <u>d.</u> PA 250071 846 Main St. Sunnyside Condos Exterior Repairs