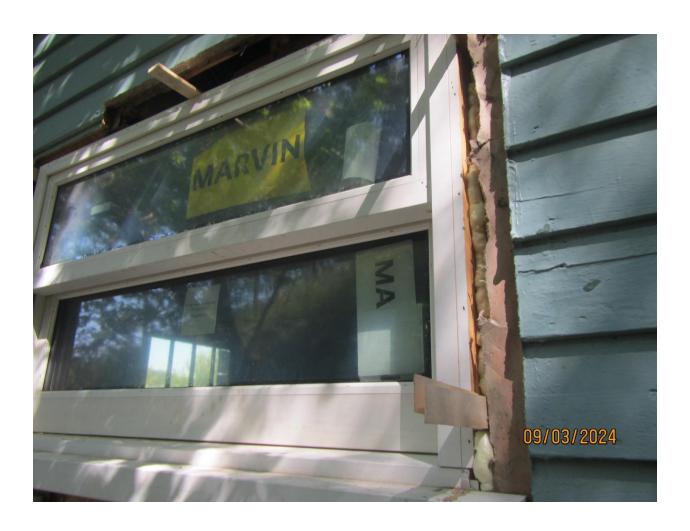

e. PA 250053 - Annie Tice-Poseley - 12 Dakota - Replace Windows/Doors/Siding Repair/Construct an Addition