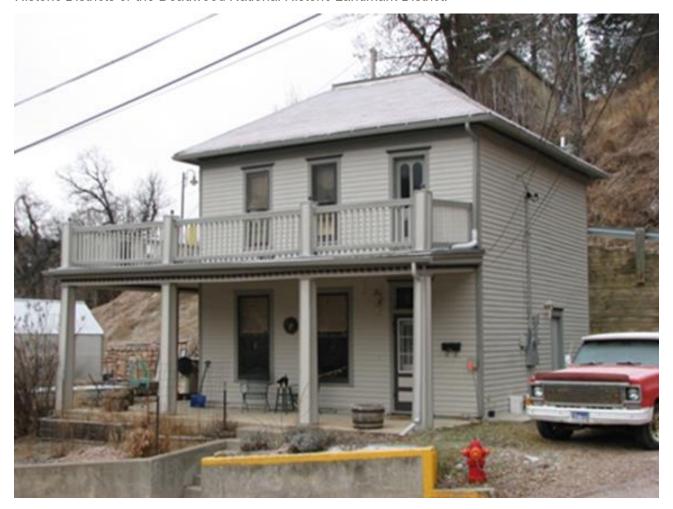

#### 8. New Matters Before the Deadwood Historic Preservation Commission

- a. PA 250068 James Lee 23 McKinley Replace picture window
- <u>b.</u> PA 250069 39 Centennial James Buttke Remove upper porch rail to replace with smaller railed porch
- c. PA 250070 Ben & Sheri Greenlee 52 Van Buren Replace siding due to mold
- <u>d.</u> PA 250071 846 Main St. Sunnyside Condos Exterior Repairs