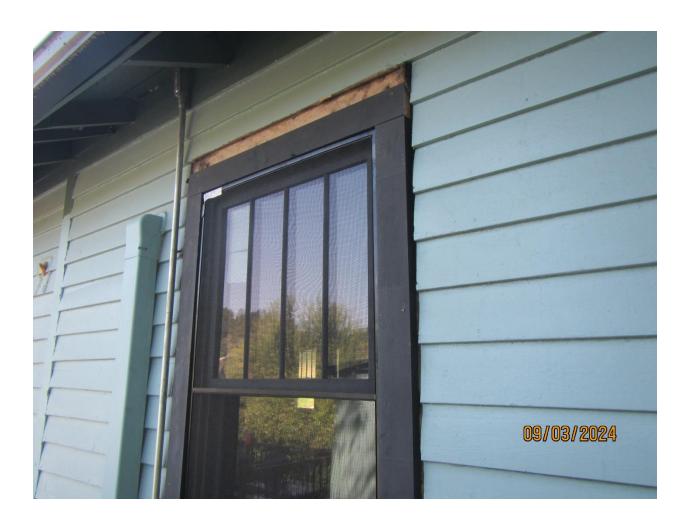

e. PA 250053 - Annie Tice-Poseley - 12 Dakota - Replace Windows/Doors/Siding Repair/Construct an Addition