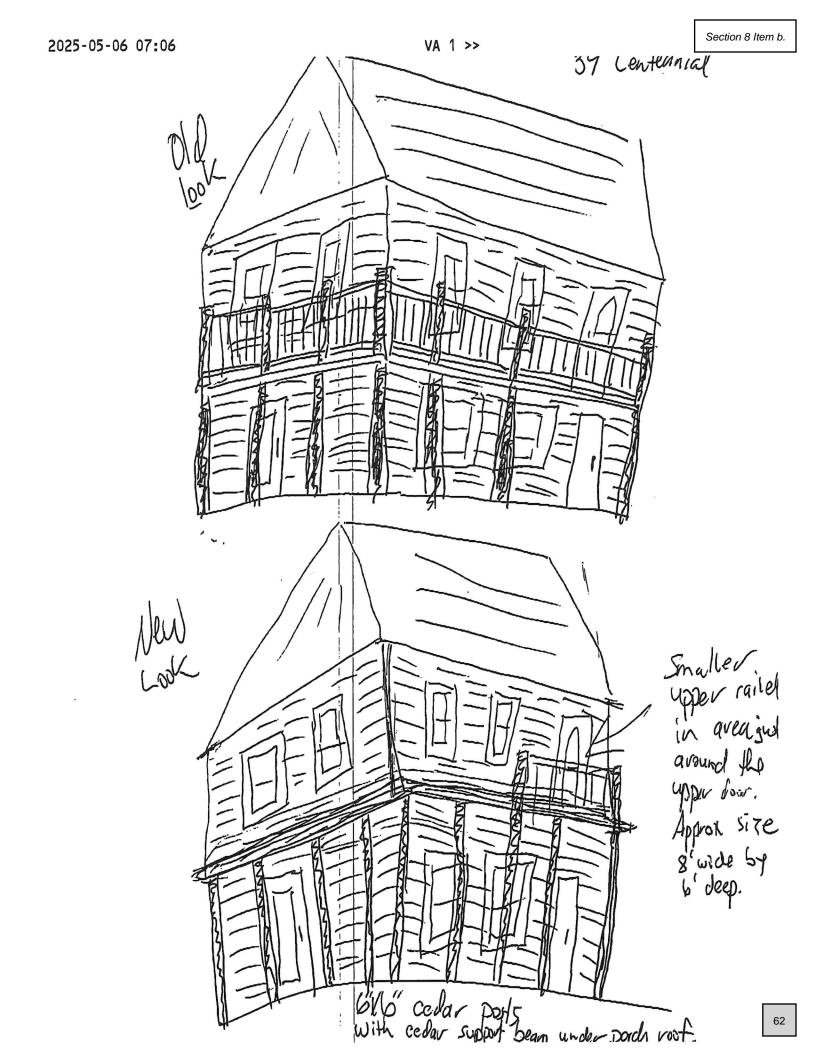

#### 8. New Matters Before the Deadwood Historic Preservation Commission

- a. PA 250068 James Lee 23 McKinley Replace picture window
- <u>b.</u> PA 250069 39 Centennial James Buttke Remove upper porch rail to replace with smaller railed porch
- c. PA 250070 Ben & Sheri Greenlee 52 Van Buren Replace siding due to mold
- <u>d.</u> PA 250071 846 Main St. Sunnyside Condos Exterior Repairs