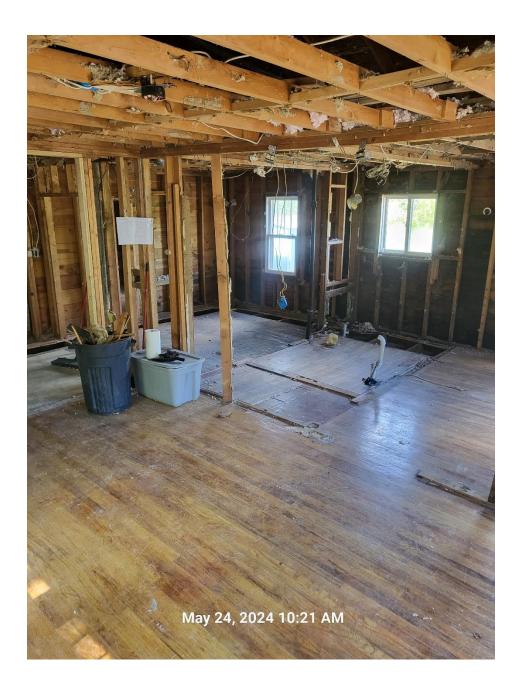

#### 8. New Matters Before the Deadwood Historic Preservation Commission

a. PA 250044 - Dale & Susan Berg - 874 Main - Repairs to large structure – Continued from April 9, 2025 meeting

Mr. Kuchenbecker stated this is a continuation from the last meeting, where he submitted a set of plans for the existing building. Since that time the building has been removed. The applicant has submitted conceptual drawings, we do not have the final drawings. They were supposed to be submitted last Friday and we haven't heard from him this week. The conceptual design bases its design from a Victorian carriage house. It is staffs opinion it is more compatible than the previous structure. However, scaled drawings have not been submitted to determine the full height and elevations of the structure. Since the commission does not have a full set of plans, discussion was held around the proposed concept. The commission provided staff some direction to share with Mr. Berg. Commissioner Santochi stated he is concerned about the length. It will be 53 feet long. The new roof line will be higher than the old structure. It will be seen from the street. I like the front and roof line but I don't like the length of the structure. Commissioner Knipper stated she doesn't see it as a big issue. It does sit at the back on his property. A lot of it will be behind the house from the street view. It will look better than what was previously there. It is less of an eye sour than having something parked up there in full view. Commissioner Santochi stated if he moves, the RV will go away but the structure would not. Commissioner Diede asked what the length of the previous structure was. Mr. Kuchenbecker stated he thinks this is going in the right direction. There is a concern about the height until we get scaled drawings. Staff recommendation would be to continue this request until detailed, scaled drawings

are submitted. Staff would like to provide the applicant feedback based on the Commission's comments. Commissioner Williams and Brown expressed concerns of this becoming a second dwelling. Commissioners Santochi and Williams stressed the structure is too big. Commissioner Knipper questioned the issue of height. Mr. Kuchenbecker stated he feels he has enough feedback.

It was moved by Commissioner Santochi and seconded by Commissioner Brown to continue this item to the next Historic Preservation Commission meeting. Voting Yea: Santochi, Diede, Williams, Dar, Knipper, Brown.