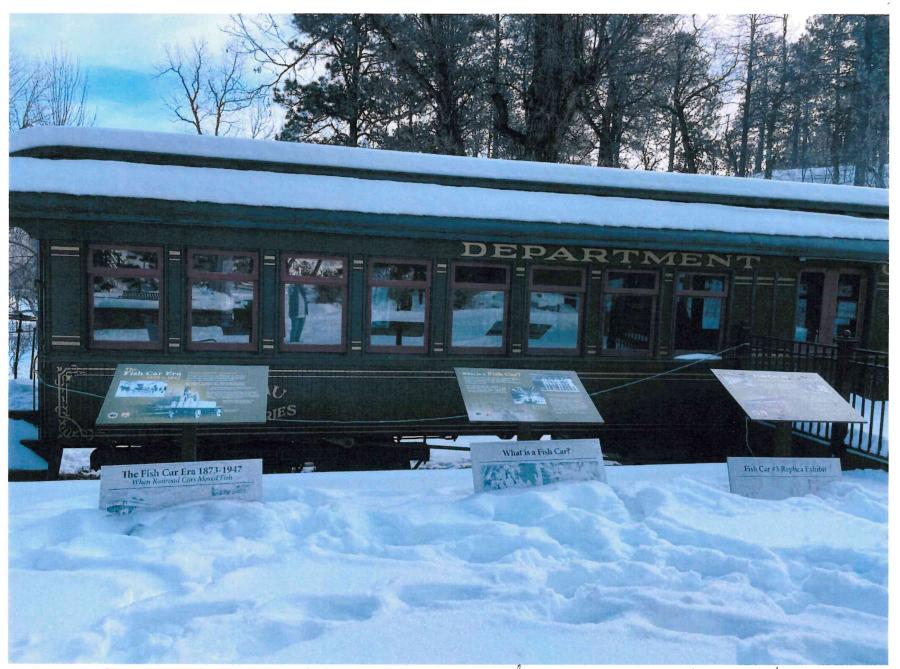

# 10. **Staff Report**

(Items considered but no action will be taken at this time.)

- <u>a.</u> Outside of Deadwood Grant D.C. Booth Fish Hatchery Interpretive Panel Replacement Project Complete
- b. Fassbender Photographic Collection Newsletter 4th Quarter 2023