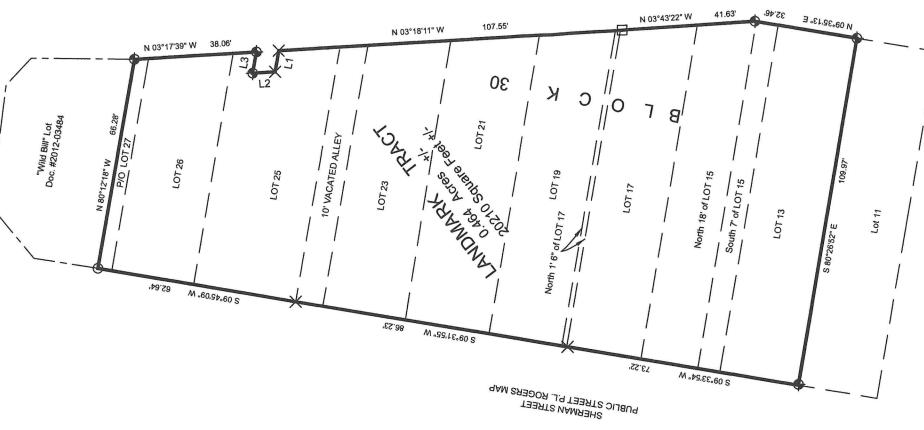

## 10. **New Business**

- Second Reading Ordinance #1406 Amending Chapter 12.08 Sidewalk Construction and Repair
- b. First Reading of Ordinance #1407 Budget Supplement 5 for 2024
- c. Resolution 2024-23 Surplus Property
- d. Act as Board of Adjustment and approve Plat Application Division of property and creating property lines Tract 1A of Miller Street (City of Deadwood) legally described as Plat of Tract 1A of the Miller Street Subdivision, formerly a portion of Tract 1 of the Miller Street Subdivision, Original Town of Deadwood per P.L. Rogers Map, located in the SW 1/4 of Section 23, T5N, R3E, B.H.M., City of Deadwood, Lawrence County, South Dakota. (Approved by Planning and Zoning Commission on September 18, 2024.)
- e. Act as Board of Adjustment and approve Plat Application Combine Lots Landmark Tract legally described as Plat of the Landmark Tract of the City of Deadwood, formerly Lot 13, Lot 15, Lot 17, Lot 19, Lot 21, Lot 23, Lot 25, Lot 26, Lot 27 and the vacated alley between Lot 23 and Lot 25 all in Block 30 of the City of Deadwood according to the P.L. Rogers Map of the City of Deadwood; less and except Tract 1 of Miller Street subdivision according to Plat Document #2012-05646, and less and except Wild Bill Lot according to Plat Document #2012-03484, all located in the SW 1/4 of Section 23, Township 5 North, Range 3 East of the Black Hills Meridian, City of Deadwood, Lawrence County, South Dakota. (Approved by the Planning and Zoning Commission on September 18, 2024.)
- f. Act as Board of Adjustment and approve/deny application for Temporary Vendors License Revive 605 (L. Murphey). (Approved by Planning and Zoning Commission on September 18, 2024.)
- g. Act as Board of Adjustment and approve/deny Annual Review Conditional Use Permit - Vacation Home Establishment - 36 Water Street - Deadwood Rentals (T. Conrad) legally described as Tract A, an 8' platted alley and a portion of Lot R-1 of the City of Deadwood railroad property all located in the Hillsdale addition to the City of Deadwood, in the NW 1/4 of Section 26, T5N, R3E, B.H.M., City of Deadwood, Lawrence County, South Dakota; and, Tract B-1, McGovern Hill addition