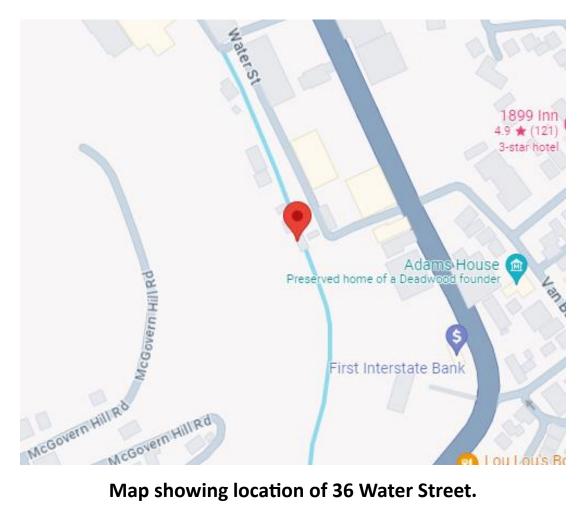

## 10. **New Business**

- Second Reading Ordinance #1406 Amending Chapter 12.08 Sidewalk Construction and Repair
- b. First Reading of Ordinance #1407 Budget Supplement 5 for 2024
- c. Resolution 2024-23 Surplus Property
- d. Act as Board of Adjustment and approve Plat Application Division of property and creating property lines Tract 1A of Miller Street (City of Deadwood) legally described as Plat of Tract 1A of the Miller Street Subdivision, formerly a portion of Tract 1 of the Miller Street Subdivision, Original Town of Deadwood per P.L. Rogers Map, located in the SW 1/4 of Section 23, T5N, R3E, B.H.M., City of Deadwood, Lawrence County, South Dakota. (Approved by Planning and Zoning Commission on September 18, 2024.)
- e. Act as Board of Adjustment and approve Plat Application Combine Lots Landmark Tract legally described as Plat of the Landmark Tract of the City of Deadwood, formerly Lot 13, Lot 15, Lot 17, Lot 19, Lot 21, Lot 23, Lot 25, Lot 26, Lot 27 and the vacated alley between Lot 23 and Lot 25 all in Block 30 of the City of Deadwood according to the P.L. Rogers Map of the City of Deadwood; less and except Tract 1 of Miller Street subdivision according to Plat Document #2012-05646, and less and except Wild Bill Lot according to Plat Document #2012-03484, all located in the SW 1/4 of Section 23, Township 5 North, Range 3 East of the Black Hills Meridian, City of Deadwood, Lawrence County, South Dakota. (Approved by the Planning and Zoning Commission on September 18, 2024.)
- f. Act as Board of Adjustment and approve/deny application for Temporary Vendors License Revive 605 (L. Murphey). (Approved by Planning and Zoning Commission on September 18, 2024.)
- g. Act as Board of Adjustment and approve/deny Annual Review Conditional Use Permit - Vacation Home Establishment - 36 Water Street - Deadwood Rentals (T. Conrad) legally described as Tract A, an 8' platted alley and a portion of Lot R-1 of the City of Deadwood railroad property all located in the Hillsdale addition to the City of Deadwood, in the NW 1/4 of Section 26, T5N, R3E, B.H.M., City of Deadwood, Lawrence County, South Dakota; and, Tract B-1, McGovern Hill addition