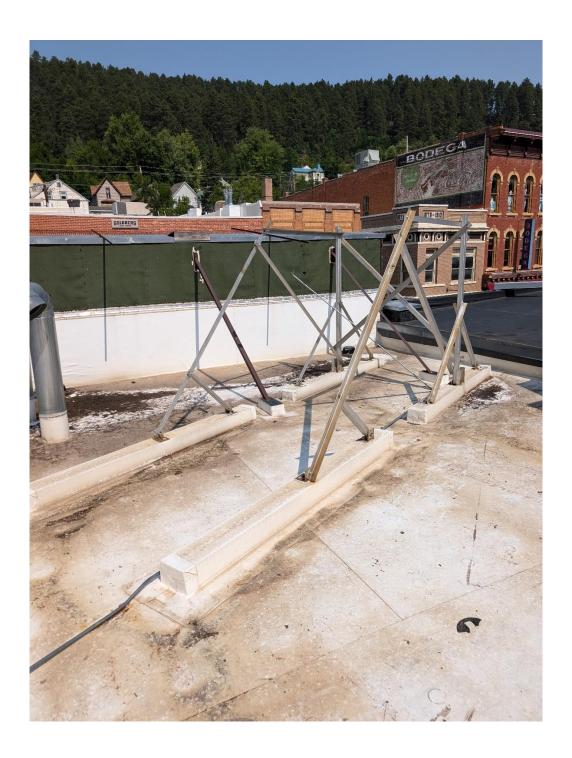

- e. Permission to move Jessica Tolar from half-time Library Assistant I to part-time Library Assistant II (25 hours per week with 1/2 time benefits per employee handbook) at \$16.65 per hour effective October 13, 2024.
- f. Permission to promote Police Sergeant (II) Erik Jandt to Police Lieutenant at \$33.34 per hour effective October 13, 2024.
- g. Permission to promote Police Sergeant (I) Sally Sprigler to Police Sergeant (II) at \$31.99 per hour effective October 13, 2024.
- h. Permission to accept resignation from Parks Technician Jackson Gardner effective October 18, 2024.
- i. Permission to advertise in-house for 5 days and then in outside sources for Parks Technician at \$19.00 per hour. (D9 rank)
- j. Permission to approve new job description for full-time Lifeguard 2.
- k. Permission to approve new job description for weekend assistant trolley manager.
- <u>l.</u> Permission to allow Mayor and Board President to sign management representation letter for City of Deadwood 2022 Audit.
- <u>m.</u> Recommendation from Event Committee to adopt updated Event Complex Application.
- n. Recommendation from Event Committee to adopt updated Special Event Permit Application.
- o. Permission to pay William Schmidt for concrete repair work, due to water valve box leak near 531 Main Street, in the amount of \$3,166.00. (To be paid by Water repair line item.)
- Permission for Mayor to sign contract with Hoskinson Contracting, Inc for the repair of City retaining wall located at 48 and 52 Taylor Avenue in the amount of \$67,346.40.
- q. Permission to hire Lowe Roofing, Inc. at a cost of \$4,850.00 and Legendary Electric in the amount of \$1,122.44 for repairs to roof at 669 Main Street after removal of Tootsie Sign as required in original lease agreement. (To be paid by HP Public Education line item.)
- r. Permission to pay Grimm's Pump and Industrial supply in the amount of \$3,956.91 for emergency repair on the small feature pump at Recreation Center. (To be paid by Rec Center professional services line item.)
- S. Permission to purchase replacement parts from Northwest Pipe in the amount of \$4,585.84. (To be paid by Water repair line item with reimbursement from MDU.)
- <u>t.</u> Permission to pay William Schmidt to replace the Denver Pump Station asphalt with concrete in an amount not to exceed \$10,720.00. (To be paid by Water repair line item.)
- <u>u.</u> Permission to pay Summit Fire Protection for annual fire extinguisher testing in the amount of \$5,056.70. (To be paid by Public Buildings professional services line item.)