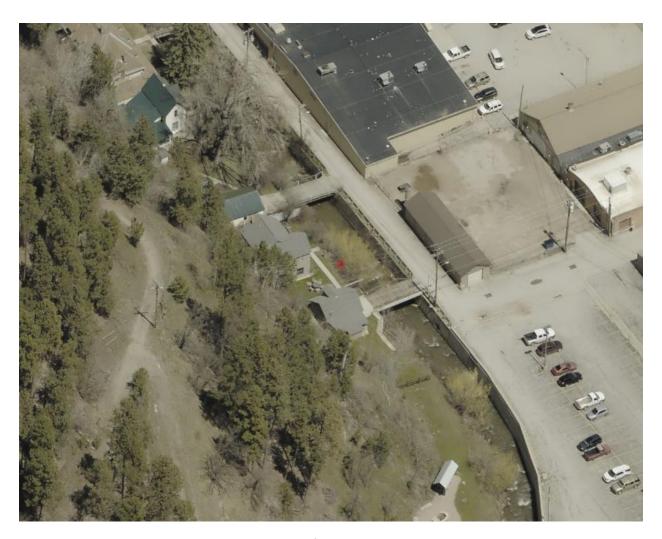

## 10. **New Business**

- Second Reading Ordinance #1406 Amending Chapter 12.08 Sidewalk Construction and Repair
- b. First Reading of Ordinance #1407 Budget Supplement 5 for 2024
- c. Resolution 2024-23 Surplus Property
- d. Act as Board of Adjustment and approve Plat Application Division of property and creating property lines Tract 1A of Miller Street (City of Deadwood) legally described as Plat of Tract 1A of the Miller Street Subdivision, formerly a portion of Tract 1 of the Miller Street Subdivision, Original Town of Deadwood per P.L. Rogers Map, located in the SW 1/4 of Section 23, T5N, R3E, B.H.M., City of Deadwood, Lawrence County, South Dakota. (Approved by Planning and Zoning Commission on September 18, 2024.)
- e. Act as Board of Adjustment and approve Plat Application Combine Lots Landmark Tract legally described as Plat of the Landmark Tract of the City of Deadwood, formerly Lot 13, Lot 15, Lot 17, Lot 19, Lot 21, Lot 23, Lot 25, Lot 26, Lot 27 and the vacated alley between Lot 23 and Lot 25 all in Block 30 of the City of Deadwood according to the P.L. Rogers Map of the City of Deadwood; less and except Tract 1 of Miller Street subdivision according to Plat Document #2012-05646, and less and except Wild Bill Lot according to Plat Document #2012-03484, all located in the SW 1/4 of Section 23, Township 5 North, Range 3 East of the Black Hills Meridian, City of Deadwood, Lawrence County, South Dakota. (Approved by the Planning and Zoning Commission on September 18, 2024.)
- f. Act as Board of Adjustment and approve/deny application for Temporary Vendors License Revive 605 (L. Murphey). (Approved by Planning and Zoning Commission on September 18, 2024.)
- g. Act as Board of Adjustment and approve/deny Annual Review Conditional Use Permit - Vacation Home Establishment - 36 Water Street - Deadwood Rentals (T. Conrad) legally described as Tract A, an 8' platted alley and a portion of Lot R-1 of the City of Deadwood railroad property all located in the Hillsdale addition to the City of Deadwood, in the NW 1/4 of Section 26, T5N, R3E, B.H.M., City of Deadwood, Lawrence County, South Dakota; and, Tract B-1, McGovern Hill addition