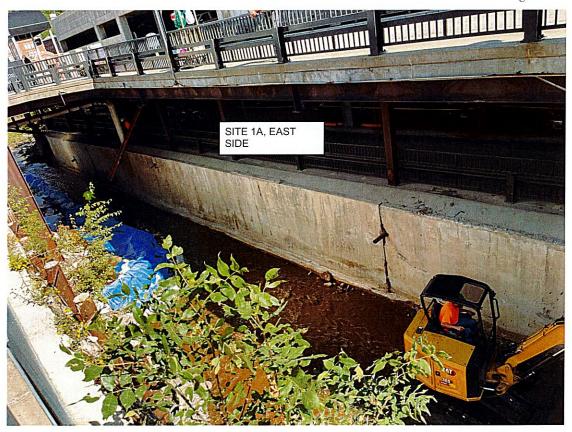

2. For the approximate width of 10 Water Street, along the east side of creek, add bottom of existing retaining wall reinforcement similar per detail on Sheet S-100. However, new reinforcement wall shall be 4'-0" (max) tall x 1'-0" (max) wide. The bottom of wall along this portion of the creek is in very poor condition. Field verify lineal footage based on photos below.

REQUESTED BY: Jared Schippers, PE Albertson Engineering, Inc jared@albertsonengineering.com

ATTACHMENTS: PHOTOS (pages 3 thru 7)

Page 3 of 7



NOTE: EXCAVATOR DUG A FEW TEST PITS WITH JARED SCHIPPERS AND KEVIN KUCHENBECKER PRESENT ON AUGUST 28, 2024. CREEK BOTTOM WAS VERY HARD AND NO SIGNS OF DAMAGE OR UNDERCUTTING FROM EROSION WAS OBSERVED.



Page 4 of 7



NOTE: AREA JUST UPSTREAM FROM PHOTO ON PAGE 3.

Page 5 of 7



NOTE: AREA JUST DOWNSTREAM FROM PHOTO ON PAGE 3.



Page 6 of 7



NOTE: PHOTO TAKEN FROM 10 WATER STREET PROPERTY, LOOKING EAST.



Page 7 of 7



NOTE: PHOTO TAKEN FROM 10 WATER STREET PROPERTY, LOOKING EAST.



Complete Co 9/26/202

Section 10 Item p.

| SEC                                                             | MAT  | UT  | UNIT    | DIRECT                               | LAB  | UT  | UNIT   | DIRECT                                                                                                                      | SUBS                       | EQUIP.            | TOTAL                                                                                                                                          |
|-----------------------------------------------------------------|---