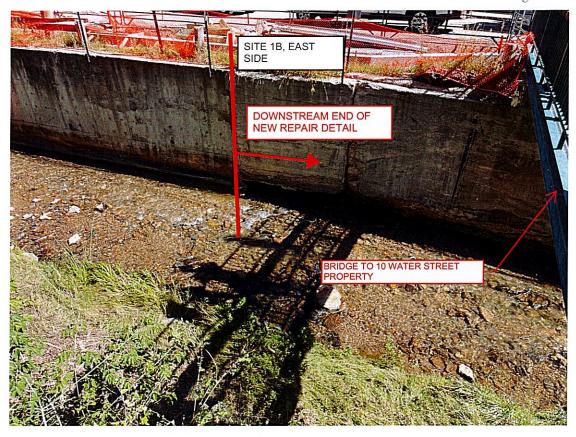

e of creek, add bottom of existing retaining wall reinforcement similar per detail on Sheet S-100. However, new reinforcement wall shall be 4'-0" (max) tall x 1'-0" (max) wide. The bottom of wall along this portion of the creek is in very poor condition. Field verify lineal footage based on photos below.

REQUESTED BY: Jared Schippers, PE Albertson Engineering, Inc jared@albertsonengineering.com

ATTACHMENTS: PHOTOS (pages 3 thru 7)

Page 3 of 7



NOTE: EXCAVATOR DUG A FEW TEST PITS WITH JARED SCHIPPERS AND KEVIN KUCHENBECKER PRESENT ON AUGUST 28, 2024. CREEK BOTTOM WAS VERY HARD AND NO SIGNS OF DAMAGE OR UNDERCUTTING FROM EROSION WAS OBSERVED.



Page 4 of 7



NOTE: AREA JUST UPSTREAM FROM PHOTO ON PAGE 3.

Page 5 of 7



NOTE: AREA JUST DOWNSTREAM FROM PHOTO ON PAGE 3.



Page 6 of 7



NOTE: PHOTO TAKEN FROM 10 WATER STREET PROPERTY, LOOKING EAST.



Page 7 of 7



NOTE: PHOTO TAKEN FROM 10 WATER STREET PROPERTY, LOOKING EAST.



Complete Co 9/26/202

Section 10 Item p.

| SEC                                                             | MAT  | UT  | UNIT    | DIRECT                               | LAB  | UT  | UNIT   | DIRECT                                                                                                                      | SUBS                       | EQUIP.            | TOTAL                                                                                                                                          |
|-----------------------------------------------------------------|------|-----|---------|--------------------------------------|------|-