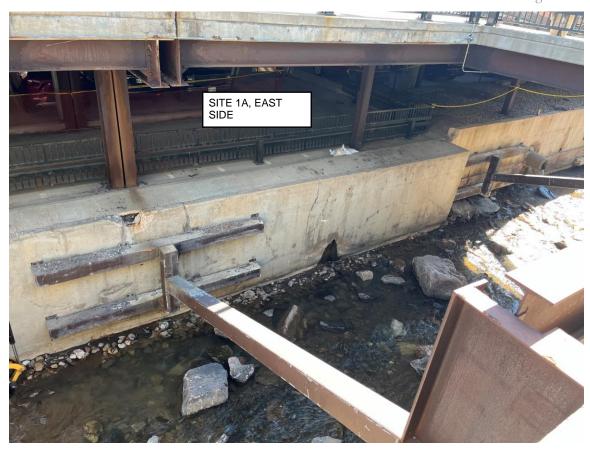

- of the City of Deadwood, located in the NW 1/4 of Section 26 T5N, R3E, B.H.M., City of Deadwood, Lawrence County, South Dakota. (Approved by Planning and Zoning Commission on September 18, 2024.)
- h. Act as Board of Adjustment and approve/deny Annual Review Conditional Use Permit Vacation Home Establishment 819 Main Street (T. Conrad) legally described as Lot 12 in Block A of Sunnyside addition to the City of Deadwood as set out in Plat Book 3 Page 251, Lawrence County, South Dakota, except that part deeded to the State of South Dakota for highway purposes as set out in Book 372 page 58 and Page 168; and, Tract A-1 in Block A, a replat of Tracts "A" and "B" of the subdivision of Lot 13, Block A of Sunnyside addition, located in the NW 1/4 NE 1/4 of Section 27, T5N, R3E, B.H.M., City of Deadwood, Lawrence County, South Dakota, according to Plat filed in Document No. 2001-4003. (Approved by Planning and Zoning Commission September 18, 2024.)
- i. Permission to accept quote from Hopkinson Contracting for 5 Harrison retaining wall in the amount of \$35,100.00. (To be paid by HP retaining wall line item and homeowner.)
- j. Permission for Mayor to sign agreement with Hopkinson Contracting for repair of retaining wall at 5 Harrison. (If prior agenda item approved.)
- k. Act as Board of Adjustment and approve/deny Plat Application Move Lot Line and Create New Lot Tract F1, F2 and G1 of McGovern Hill Road (J. Martin) legally described as Plat of Tracts F1, F2 and G1 of the Crawford Addition II formerly Tracts F and G of Crawford Addition II and a portion of Probate Lot 299 City of Deadwood, Lawrence County, South Dakota located in the NE 1/4 of Section 27 and the NW 1/4 of Section 26, T5N, R3E, B.H.M. (Approved by Planning and Zoning Commission October 2, 2024.)
- Permission to pay-off 2020 CAT 242D3 Skid Steer to CapFirst in the amount of \$24,336.81. (To be paid by Streets equipment line item.)
- Permission for Mayor to sign lease (with an option to purchase) 2024 Caterpillar 140-5AWD motor grader from Butler Machinery Company in the amount of \$331,229.34. (To be paid by Streets equipment line item.)
- n. Permission for Mayor to sign lease (with an option to purchase) for a 2024 Caterpillar 140-5AWD motor grader from Butler Machinery Company in the amount of \$310,976.54. (To be paid by Streets equipment line item.)
- o. Permission to purchase 2021 Ford F-150 XLT from Goodrich Motors, Inc in the amount of \$37,990. (To be paid by Parking &Transportation equipment line Item. If approved, budget re-allocation will be needed.)
- Permission to accept Construction Change Order #1 at net cost of \$36,233.00 with Complete Concrete, Inc. for Whitewood Creek Project Phase 1A, bringing new contract total to \$1,808,656.00.
- <u>q.</u> Permission to purchase the John S. McClintock Collection from Betty Mitchell in the amount of \$22,000.00. (To be paid by HP Collections and Acquisition line item.)