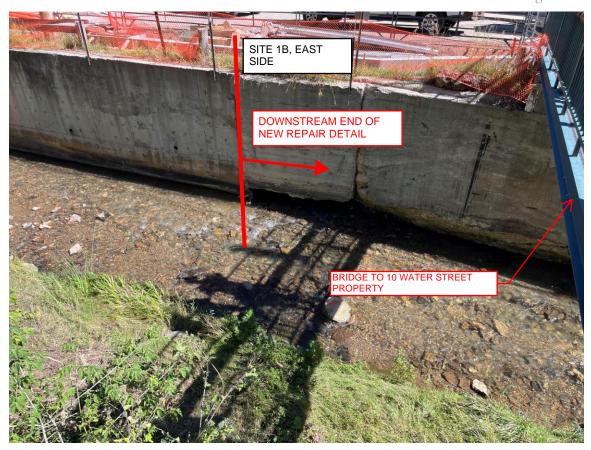

- of the City of Deadwood, located in the NW 1/4 of Section 26 T5N, R3E, B.H.M., City of Deadwood, Lawrence County, South Dakota. (Approved by Planning and Zoning Commission on September 18, 2024.)
- h. Act as Board of Adjustment and approve/deny Annual Review Conditional Use Permit Vacation Home Establishment 819 Main Street (T. Conrad) legally described as Lot 12 in Block A of Sunnyside addition to the City of Deadwood as set out in Plat Book 3 Page 251, Lawrence County, South Dakota, except that part deeded to the State of South Dakota for highway purposes as set out in Book 372 page 58 and Page 168; and, Tract A-1 in Block A, a replat of Tracts "A" and "B" of the subdivision of Lot 13, Block A of Sunnyside addition, located in the NW 1/4 NE 1/4 of Section 27, T5N, R3E, B.H.M., City of Deadwood, Lawrence County, South Dakota, according to Plat filed in Document No. 2001-4003. (Approved by Planning and Zoning Commission September 18, 2024.)
- i. Permission to accept quote from Hopkinson Contracting for 5 Harrison retaining wall in the amount of \$35,100.00. (To be paid by HP retaining wall line item and homeowner.)
- j. Permission for Mayor to sign agreement with Hopkinson Contracting for repair of retaining wall at 5 Harrison. (If prior agenda item approved.)
- k. Act as Board of Adjustment and approve/deny Plat Application Move Lot Line and Create New Lot Tract F1, F2 and G1 of McGovern Hill Road (J. Martin) legally described as Plat of Tracts F1, F2 and G1 of the Crawford Addition II formerly Tracts F and G of Crawford Addition II and a portion of Probate Lot 299 City of Deadwood, Lawrence County, South Dakota located in the NE 1/4 of Section 27 and the NW 1/4 of Section 26, T5N, R3E, B.H.M. (Approved by Planning and Zoning Commission October 2, 2024.)
- Permission to pay-off 2020 CAT 242D3 Skid Steer to CapFirst in the amount of \$24,336.81. (To be paid by Streets equipment line item.)
- Permission for Mayor to sign lease (with an option to purchase) 2024 Caterpillar 140-5AWD motor grader from Butler Machinery Company in the amount of \$331,229.34. (To be paid by Streets equipment line item.)
- n. Permission for Mayor to sign lease (with an option to purchase) for a 2024 Caterpillar 140-5AWD motor grader from Butler Machinery Company in the amount of \$310,976.54. (To be paid by Streets equipment line item.)
- o. Permission to purchase 2021 Ford F-150 XLT from Goodrich Motors, Inc in the amount of \$37,990. (To be paid by Parking &Transportation equipment line Item. If approved, budget re-allocation will be needed.)
- Permission to accept Construction Change Order #1 at net cost of \$36,233.00 with Complete Concrete, Inc. for Whitewood Creek Project Phase 1A, bringing new contract total to \$1,808,656.00.
- <u>q.</u> Permission to purchase the John S. McClintock Collection from Betty Mitchell in the amount of \$22,000.00. (To be paid by HP Collections and Acquisition line item.)