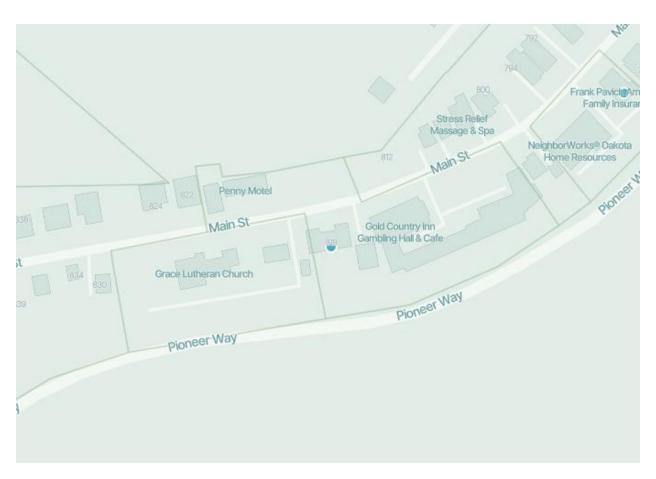

- of the City of Deadwood, located in the NW 1/4 of Section 26 T5N, R3E, B.H.M., City of Deadwood, Lawrence County, South Dakota. (Approved by Planning and Zoning Commission on September 18, 2024.)
- h. Act as Board of Adjustment and approve/deny Annual Review Conditional Use Permit Vacation Home Establishment 819 Main Street (T. Conrad) legally described as Lot 12 in Block A of Sunnyside addition to the City of Deadwood as set out in Plat Book 3 Page 251, Lawrence County, South Dakota, except that part deeded to the State of South Dakota for highway purposes as set out in Book 372 page 58 and Page 168; and, Tract A-1 in Block A, a replat of Tracts "A" and "B" of the subdivision of Lot 13, Block A of Sunnyside addition, located in the NW 1/4 NE 1/4 of Section 27, T5N, R3E, B.H.M., City of Deadwood, Lawrence County, South Dakota, according to Plat filed in Document No. 2001-4003. (Approved by Planning and Zoning Commission September 18, 2024.)
- i. Permission to accept quote from Hopkinson Contracting for 5 Harrison retaining wall in the amount of \$35,100.00. (To be paid by HP retaining wall line item and homeowner.)
- j. Permission for Mayor to sign agreement with Hopkinson Contracting for repair of retaining wall at 5 Harrison. (If prior agenda item approved.)
- k. Act as Board of Adjustment and approve/deny Plat Application Move Lot Line and Create New Lot Tract F1, F2 and G1 of McGovern Hill Road (J. Martin) legally described as Plat of Tracts F1, F2 and G1 of the Crawford Addition II formerly Tracts F and G of Crawford Addition II and a portion of Probate Lot 299 City of Deadwood, Lawrence County, South Dakota located in the NE 1/4 of Section 27 and the NW 1/4 of Section 26, T5N, R3E, B.H.M. (Approved by Planning and Zoning Commission October 2, 2024.)
- Permission to pay-off 2020 CAT 242D3 Skid Steer to CapFirst in the amount of \$24,336.81. (To be paid by Streets equipment line item.)
- Permission for Mayor to sign lease (with an option to purchase) 2024 Caterpillar 140-5AWD motor grader from Butler Machinery Company in the amount of \$331,229.34. (To be paid by Streets equipment line item.)
- n. Permission for Mayor to sign lease (with an option to purchase) for a 2024 Caterpillar 140-5AWD motor grader from Butler Machinery Company in the amount of \$310,976.54. (To be paid by Streets equipment line item.)
- o. Permission to purchase 2021 Ford F-150 XLT from Goodrich Motors, Inc in the amount of \$37,990. (To be paid by Parking &Transportation equipment line Item. If approved, budget re-allocation will be needed.)
- Permission to accept Construction Change Order #1 at net cost of \$36,233.00 with Complete Concrete, Inc. for Whitewood Creek Project Phase 1A, bringing new contract total to \$1,808,656.00.
- <u>q.</u> Permission to purchase the John S. McClintock Collection from Betty Mitchell in the amount of \$22,000.00. (To be paid by HP Collections and Acquisition line item.)