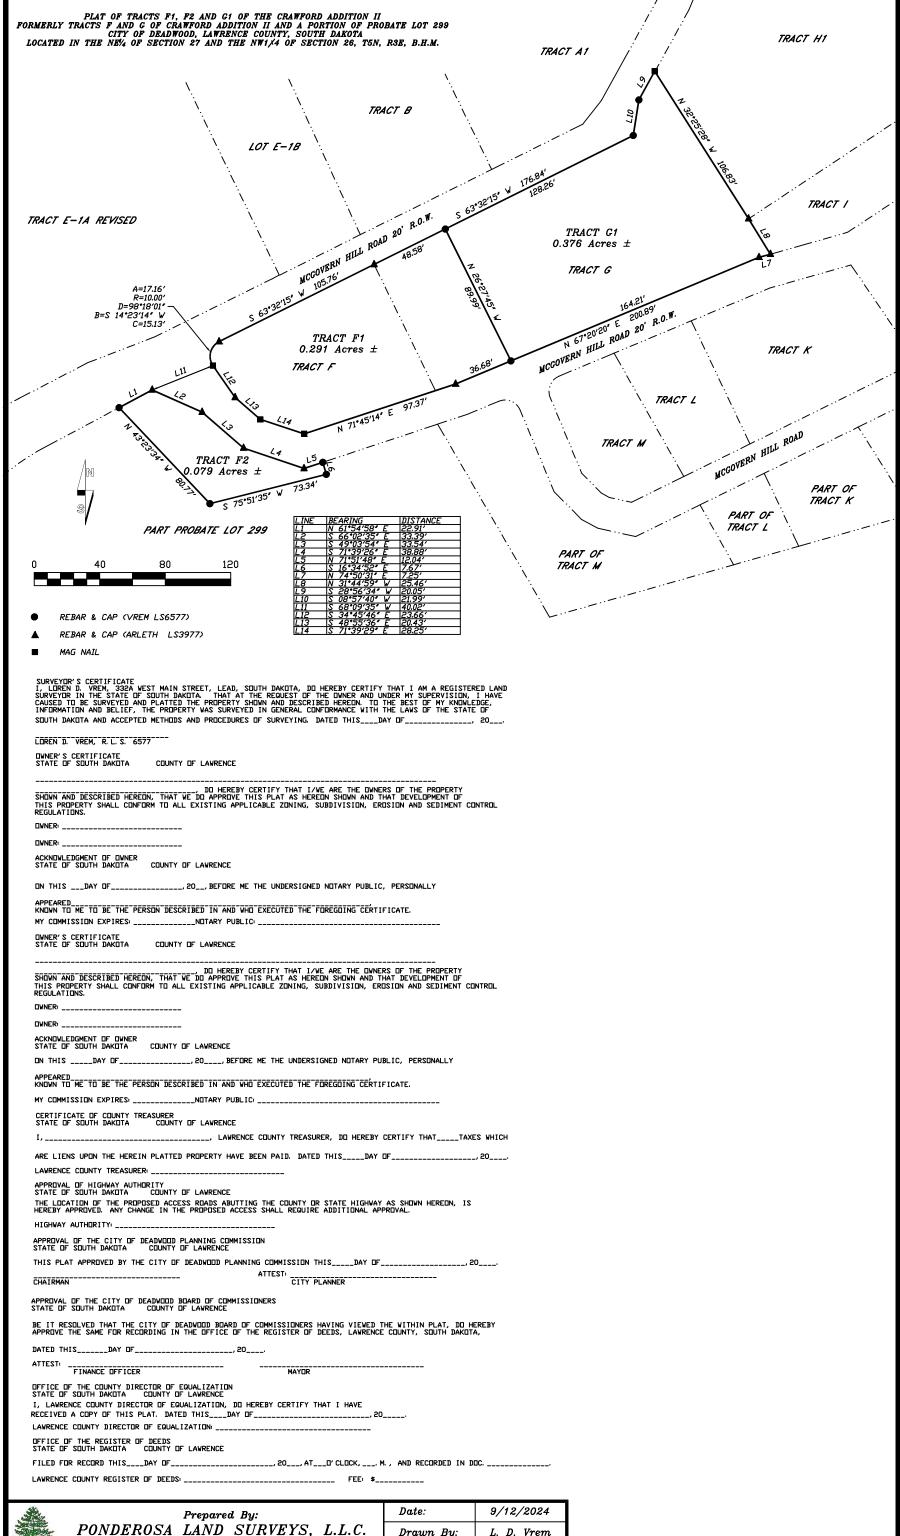

- of the City of Deadwood, located in the NW 1/4 of Section 26 T5N, R3E, B.H.M., City of Deadwood, Lawrence County, South Dakota. (Approved by Planning and Zoning Commission on September 18, 2024.)
- h. Act as Board of Adjustment and approve/deny Annual Review Conditional Use Permit Vacation Home Establishment 819 Main Street (T. Conrad) legally described as Lot 12 in Block A of Sunnyside addition to the City of Deadwood as set out in Plat Book 3 Page 251, Lawrence County, South Dakota, except that part deeded to the State of South Dakota for highway purposes as set out in Book 372 page 58 and Page 168; and, Tract A-1 in Block A, a replat of Tracts "A" and "B" of the subdivision of Lot 13, Block A of Sunnyside addition, located in the NW 1/4 NE 1/4 of Section 27, T5N, R3E, B.H.M., City of Deadwood, Lawrence County, South Dakota, according to Plat filed in Document No. 2001-4003. (Approved by Planning and Zoning Commission September 18, 2024.)
- i. Permission to accept quote from Hopkinson Contracting for 5 Harrison retaining wall in the amount of \$35,100.00. (To be paid by HP retaining wall line item and homeowner.)
- j. Permission for Mayor to sign agreement with Hopkinson Contracting for repair of retaining wall at 5 Harrison. (If prior agenda item approved.)
- k. Act as Board of Adjustment and approve/deny Plat Application Move Lot Line and Create New Lot Tract F1, F2 and G1 of McGovern Hill Road (J. Martin) legally described as Plat of Tracts F1, F2 and G1 of the Crawford Addition II formerly Tracts F and G of Crawford Addition II and a portion of Probate Lot 299 City of Deadwood, Lawrence County, South Dakota located in the NE 1/4 of Section 27 and the NW 1/4 of Section 26, T5N, R3E, B.H.M. (Approved by Planning and Zoning Commission October 2, 2024.)
- Permission to pay-off 2020 CAT 242D3 Skid Steer to CapFirst in the amount of \$24,336.81. (To be paid by Streets equipment line item.)
- Permission for Mayor to sign lease (with an option to purchase) 2024 Caterpillar 140-5AWD motor grader from Butler Machinery Company in the amount of \$331,229.34. (To be paid by Streets equipment line item.)
- n. Permission for Mayor to sign lease (with an option to purchase) for a 2024 Caterpillar 140-5AWD motor grader from Butler Machinery Company in the amount of \$310,976.54. (To be paid by Streets equipment line item.)
- o. Permission to purchase 2021 Ford F-150 XLT from Goodrich Motors, Inc in the amount of \$37,990. (To be paid by Parking &Transportation equipment line Item. If approved, budget re-allocation will be needed.)
- Permission to accept Construction Change Order #1 at net cost of \$36,233.00 with Complete Concrete, Inc. for Whitewood Creek Project Phase 1A, bringing new contract total to \$1,808,656.00.
- <u>q.</u> Permission to purchase the John S. McClintock Collection from Betty Mitchell in the amount of \$22,000.00. (To be paid by HP Collections and Acquisition line item.)