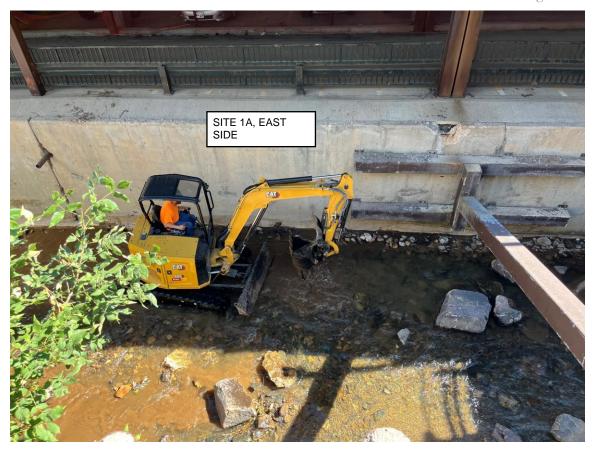

- of the City of Deadwood, located in the NW 1/4 of Section 26 T5N, R3E, B.H.M., City of Deadwood, Lawrence County, South Dakota. (Approved by Planning and Zoning Commission on September 18, 2024.)
- h. Act as Board of Adjustment and approve/deny Annual Review Conditional Use Permit Vacation Home Establishment 819 Main Street (T. Conrad) legally described as Lot 12 in Block A of Sunnyside addition to the City of Deadwood as set out in Plat Book 3 Page 251, Lawrence County, South Dakota, except that part deeded to the State of South Dakota for highway purposes as set out in Book 372 page 58 and Page 168; and, Tract A-1 in Block A, a replat of Tracts "A" and "B" of the subdivision of Lot 13, Block A of Sunnyside addition, located in the NW 1/4 NE 1/4 of Section 27, T5N, R3E, B.H.M., City of Deadwood, Lawrence County, South Dakota, according to Plat filed in Document No. 2001-4003. (Approved by Planning and Zoning Commission September 18, 2024.)
- i. Permission to accept quote from Hopkinson Contracting for 5 Harrison retaining wall in the amount of \$35,100.00. (To be paid by HP retaining wall line item and homeowner.)
- j. Permission for Mayor to sign agreement with Hopkinson Contracting for repair of retaining wall at 5 Harrison. (If prior agenda item approved.)
- k. Act as Board of Adjustment and approve/deny Plat Application Move Lot Line and Create New Lot Tract F1, F2 and G1 of McGovern Hill Road (J. Martin) legally described as Plat of Tracts F1, F2 and G1 of the Crawford Addition II formerly Tracts F and G of Crawford Addition II and a portion of Probate Lot 299 City of Deadwood, Lawrence County, South Dakota located in the NE 1/4 of Section 27 and the NW 1/4 of Section 26, T5N, R3E, B.H.M. (Approved by Planning and Zoning Commission October 2, 2024.)
- Permission to pay-off 2020 CAT 242D3 Skid Steer to CapFirst in the amount of \$24,336.81. (To be paid by Streets equipment line item.)
- Permission for Mayor to sign lease (with an option to purchase) 2024 Caterpillar 140-5AWD motor grader from Butler Machinery Company in the amount of \$331,229.34. (To be paid by Streets equipment line item.)
- n. Permission for Mayor to sign lease (with an option to purchase) for a 2024 Caterpillar 140-5AWD motor grader from Butler Machinery Company in the amount of \$310,976.54. (To be paid by Streets equipment line item.)
- o. Permission to purchase 2021 Ford F-150 XLT from Goodrich Motors, Inc in the amount of \$37,990. (To be paid by Parking &Transportation equipment line Item. If approved, budget re-allocation will be needed.)
- Permission to accept Construction Change Order #1 at net cost of \$36,233.00 with Complete Concrete, Inc. for Whitewood Creek Project Phase 1A, bringing new contract total to \$1,808,656.00.
- <u>q.</u> Permission to purchase the John S. McClintock Collection from Betty Mitchell in the amount of \$22,000.00. (To be paid by HP Collections and Acquisition line item.)