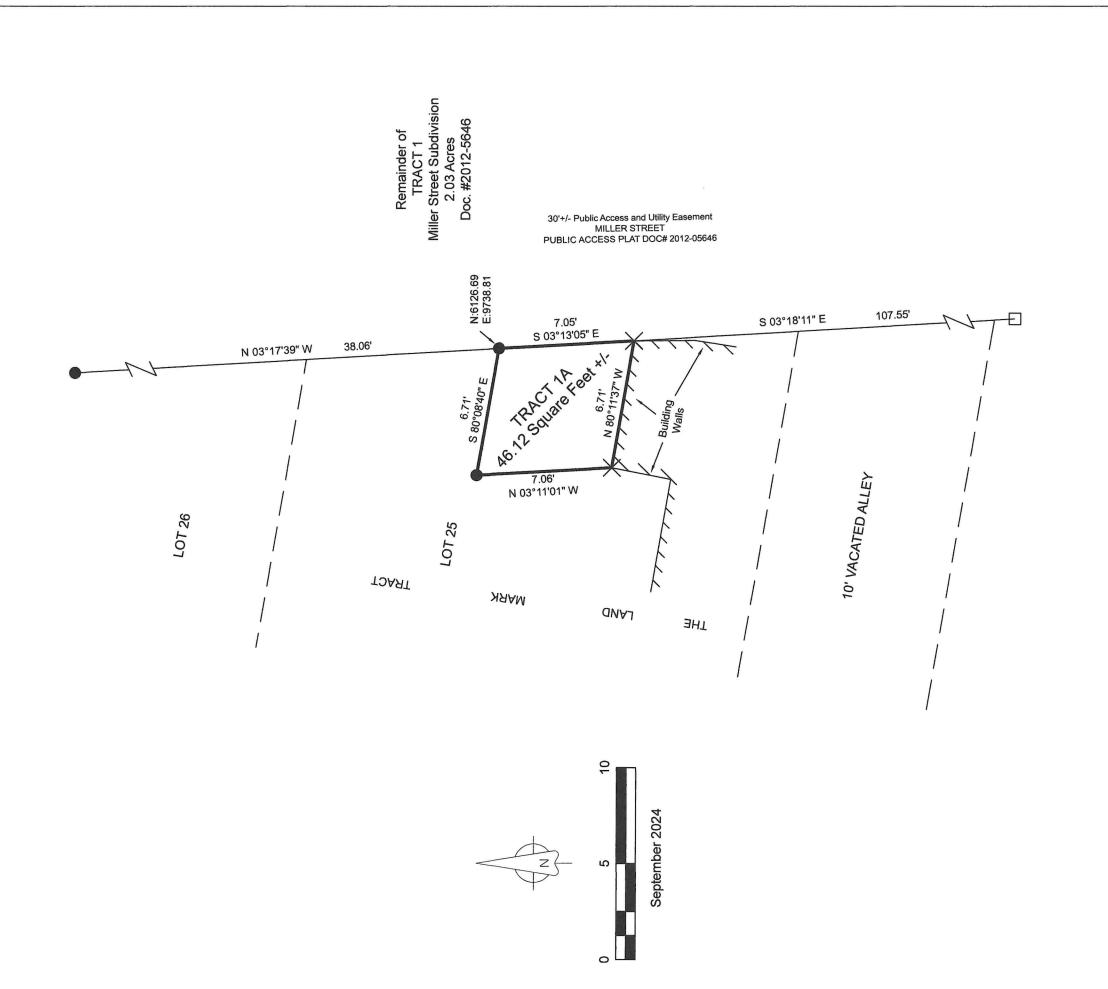

## 10. **New Business**

- Second Reading Ordinance #1406 Amending Chapter 12.08 Sidewalk Construction and Repair
- b. First Reading of Ordinance #1407 Budget Supplement 5 for 2024
- c. Resolution 2024-23 Surplus Property
- d. Act as Board of Adjustment and approve Plat Application Division of property and creating property lines Tract 1A of Miller Street (City of Deadwood) legally described as Plat of Tract 1A of the Miller Street Subdivision, formerly a portion of Tract 1 of the Miller Street Subdivision, Original Town of Deadwood per P.L. Rogers Map, located in the SW 1/4 of Section 23, T5N, R3E, B.H.M., City of Deadwood, Lawrence County, South Dakota. (Approved by Planning and Zoning Commission on September 18, 2024.)
- e. Act as Board of Adjustment and approve Plat Application Combine Lots Landmark Tract legally described as Plat of the Landmark Tract of the City of Deadwood, formerly Lot 13, Lot 15, Lot 17, Lot 19, Lot 21, Lot 23, Lot 25, Lot 26, Lot 27 and the vacated alley between Lot 23 and Lot 25 all in Block 30 of the City of Deadwood according to the P.L. Rogers Map of the City of Deadwood; less and except Tract 1 of Miller Street subdivision according to Plat Document #2012-05646, and less and except Wild Bill Lot according to Plat Document #2012-03484, all located in the SW 1/4 of Section 23, Township 5 North, Range 3 East of the Black Hills Meridian, City of Deadwood, Lawrence County, South Dakota. (Approved by the Planning and Zoning Commission on September 18, 2024.)
- f. Act as Board of Adjustment and approve/deny application for Temporary Vendors License Revive 605 (L. Murphey). (Approved by Planning and Zoning Commission on September 18, 2024.)
- g. Act as Board of Adjustment and approve/deny Annual Review Conditional Use Permit - Vacation Home Establishment - 36 Water Street - Deadwood Rentals (T. Conrad) legally described as Tract A, an 8' platted alley and a portion of Lot R-1 of the City of Deadwood railroad property all located in the Hillsdale addition to the City of Deadwood, in the NW 1/4 of Section 26, T5N, R3E, B.H.M., City of Deadwood, Lawrence County, South Dakota; and, Tract B-1, McGovern Hill addition