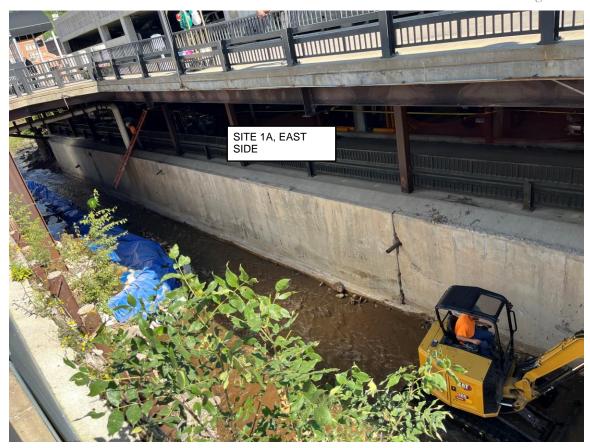

- of the City of Deadwood, located in the NW 1/4 of Section 26 T5N, R3E, B.H.M., City of Deadwood, Lawrence County, South Dakota. (Approved by Planning and Zoning Commission on September 18, 2024.)
- h. Act as Board of Adjustment and approve/deny Annual Review Conditional Use Permit Vacation Home Establishment 819 Main Street (T. Conrad) legally described as Lot 12 in Block A of Sunnyside addition to the City of Deadwood as set out in Plat Book 3 Page 251, Lawrence County, South Dakota, except that part deeded to the State of South Dakota for highway purposes as set out in Book 372 page 58 and Page 168; and, Tract A-1 in Block A, a replat of Tracts "A" and "B" of the subdivision of Lot 13, Block A of Sunnyside addition, located in the NW 1/4 NE 1/4 of Section 27, T5N, R3E, B.H.M., City of Deadwood, Lawrence County, South Dakota, according to Plat filed in Document No. 2001-4003. (Approved by Planning and Zoning Commission September 18, 2024.)
- i. Permission to accept quote from Hopkinson Contracting for 5 Harrison retaining wall in the amount of \$35,100.00. (To be paid by HP retaining wall line item and homeowner.)
- j. Permission for Mayor to sign agreement with Hopkinson Contracting for repair of retaining wall at 5 Harrison. (If prior agenda item approved.)
- k. Act as Board of Adjustment and approve/deny Plat Application Move Lot Line and Create New Lot Tract F1, F2 and G1 of McGovern Hill Road (J. Martin) legally described as Plat of Tracts F1, F2 and G1 of the Crawford Addition II formerly Tracts F and G of Crawford Addition II and a portion of Probate Lot 299 City of Deadwood, Lawrence County, South Dakota located in the NE 1/4 of Section 27 and the NW 1/4 of Section 26, T5N, R3E, B.H.M. (Approved by Planning and Zoning Commission October 2, 2024.)
- Permission to pay-off 2020 CAT 242D3 Skid Steer to CapFirst in the amount of \$24,336.81. (To be paid by Streets equipment line item.)
- Permission for Mayor to sign lease (with an option to purchase) 2024 Caterpillar 140-5AWD motor grader from Butler Machinery Company in the amount of \$331,229.34. (To be paid by Streets equipment line item.)
- n. Permission for Mayor to sign lease (with an option to purchase) for a 2024 Caterpillar 140-5AWD motor grader from Butler Machinery Company in the amount of \$310,976.54. (To be paid by Streets equipment line item.)
- o. Permission to purchase 2021 Ford F-150 XLT from Goodrich Motors, Inc in the amount of \$37,990. (To be paid by Parking &Transportation equipment line Item. If approved, budget re-allocation will be needed.)
- Permission to accept Construction Change Order #1 at net cost of \$36,233.00 with Complete Concrete, Inc. for Whitewood Creek Project Phase 1A, bringing new contract total to \$1,808,656.00.
- <u>q.</u> Permission to purchase the John S. McClintock Collection from Betty Mitchell in the amount of \$22,000.00. (To be paid by HP Collections and Acquisition line item.)