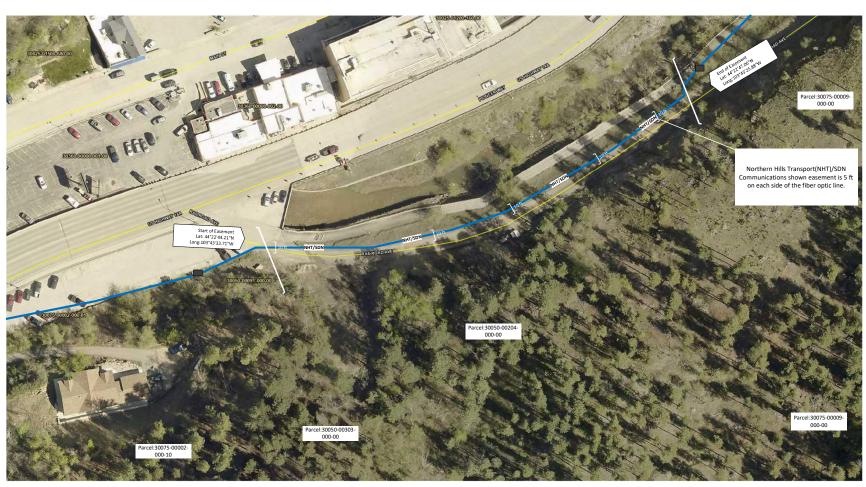

v. Permission for Mayor to sign Agreement to Permit Permanent Encroachment for SDN Communications along Railroad Avenue.