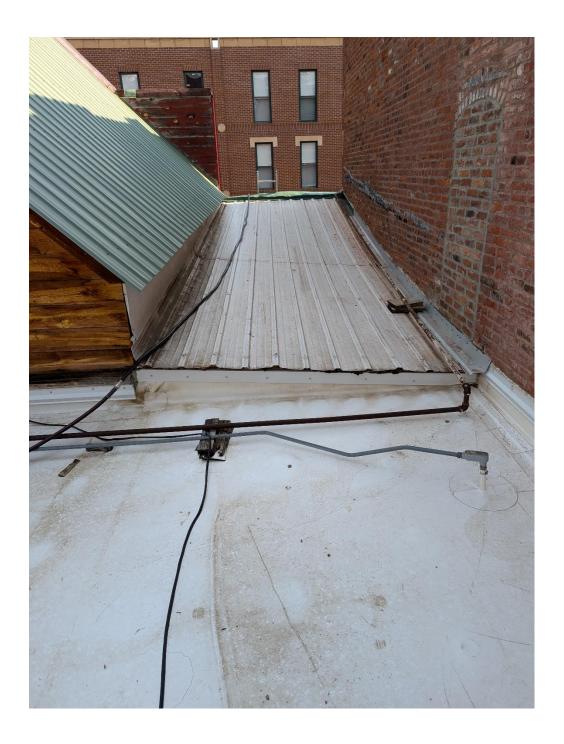

- e. Permission to move Jessica Tolar from half-time Library Assistant I to part-time Library Assistant II (25 hours per week with 1/2 time benefits per employee handbook) at \$16.65 per hour effective October 13, 2024.
- f. Permission to promote Police Sergeant (II) Erik Jandt to Police Lieutenant at \$33.34 per hour effective October 13, 2024.
- g. Permission to promote Police Sergeant (I) Sally Sprigler to Police Sergeant (II) at \$31.99 per hour effective October 13, 2024.
- h. Permission to accept resignation from Parks Technician Jackson Gardner effective October 18, 2024.
- i. Permission to advertise in-house for 5 days and then in outside sources for Parks Technician at \$19.00 per hour. (D9 rank)
- j. Permission to approve new job description for full-time Lifeguard 2.
- k. Permission to approve new job description for weekend assistant trolley manager.
- <u>l.</u> Permission to allow Mayor and Board President to sign management representation letter for City of Deadwood 2022 Audit.
- <u>m.</u> Recommendation from Event Committee to adopt updated Event Complex Application.
- n. Recommendation from Event Committee to adopt updated Special Event Permit Application.
- o. Permission to pay William Schmidt for concrete repair work, due to water valve box leak near 531 Main Street, in the amount of \$3,166.00. (To be paid by Water repair line item.)
- Permission for Mayor to sign contract with Hoskinson Contracting, Inc for the repair of City retaining wall located at 48 and 52 Taylor Avenue in the amount of \$67,346.40.
- q. Permission to hire Lowe Roofing, Inc. at a cost of \$4,850.00 and Legendary Electric in the amount of \$1,122.44 for repairs to roof at 669 Main Street after removal of Tootsie Sign as required in original lease agreement. (To be paid by HP Public Education line item.)
- r. Permission to pay Grimm's Pump and Industrial supply in the amount of \$3,956.91 for emergency repair on the small feature pump at Recreation Center. (To be paid by Rec Center professional services line item.)
- S. Permission to purchase replacement parts from Northwest Pipe in the amount of \$4,585.84. (To be paid by Water repair line item with reimbursement from MDU.)
- <u>t.</u> Permission to pay William Schmidt to replace the Denver Pump Station asphalt with concrete in an amount not to exceed \$10,720.00. (To be paid by Water repair line item.)
- <u>u.</u> Permission to pay Summit Fire Protection for annual fire extinguisher testing in the amount of \$5,056.70. (To be paid by Public Buildings professional services line item.)