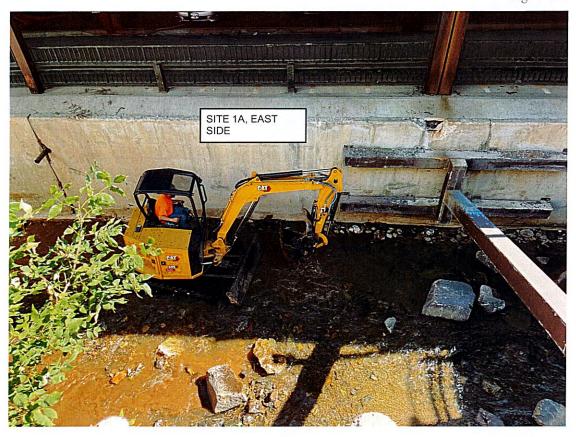

- of the City of Deadwood, located in the NW 1/4 of Section 26 T5N, R3E, B.H.M., City of Deadwood, Lawrence County, South Dakota. (Approved by Planning and Zoning Commission on September 18, 2024.)
- h. Act as Board of Adjustment and approve/deny Annual Review Conditional Use Permit Vacation Home Establishment 819 Main Street (T. Conrad) legally described as Lot 12 in Block A of Sunnyside addition to the City of Deadwood as set out in Plat Book 3 Page 251, Lawrence County, South Dakota, except that part deeded to the State of South Dakota for highway purposes as set out in Book 372 page 58 and Page 168; and, Tract A-1 in Block A, a replat of Tracts "A" and "B" of the subdivision of Lot 13, Block A of Sunnyside addition, located in the NW 1/4 NE 1/4 of Section 27, T5N, R3E, B.H.M., City of Deadwood, Lawrence County, South Dakota, according to Plat filed in Document No. 2001-4003. (Approved by Planning and Zoning Commission September 18, 2024.)
- i. Permission to accept quote from Hopkinson Contracting for 5 Harrison retaining wall in the amount of \$35,100.00. (To be paid by HP retaining wall line item and homeowner.)
- j. Permission for Mayor to sign agreement with Hopkinson Contracting for repair of retaining wall at 5 Harrison. (If prior agenda item approved.)
- k. Act as Board of Adjustment and approve/deny Plat Application Move Lot Line and Create New Lot Tract F1, F2 and G1 of McGovern Hill Road (J. Martin) legally described as Plat of Tracts F1, F2 and G1 of the Crawford Addition II formerly Tracts F and G of Crawford Addition II and a portion of Probate Lot 299 City of Deadwood, Lawrence County, South Dakota located in the NE 1/4 of Section 27 and the NW 1/4 of Section 26, T5N, R3E, B.H.M. (Approved by Planning and Zoning Commission October 2, 2024.)
- Permission to pay-off 2020 CAT 242D3 Skid Steer to CapFirst in the amount of \$24,336.81. (To be paid by Streets equipment line item.)
- Permission for Mayor to sign lease (with an option to purchase) 2024 Caterpillar 140-5AWD motor grader from Butler Machinery Company in the amount of \$331,229.34. (To be paid by Streets equipment line item.)
- n. Permission for Mayor to sign lease (with an option to purchase) for a 2024 Caterpillar 140-5AWD motor grader from Butler Machinery Company in the amount of \$310,976.54. (To be paid by Streets equipment line item.)
- o. Permission to purchase 2021 Ford F-150 XLT from Goodrich Motors, Inc in the amount of \$37,990. (To be paid by Parking &Transportation equipment line Item. If approved, budget re-allocation will be needed.)
- Permission to accept Construction Change Order #1 at net cost of \$36,233.00 with Complete Concrete, Inc. for Whitewood Creek Project Phase 1A, bringing new contract total to \$1,808,656.00.
- <u>q.</u> Permission to purchase the John S. McClintock Collection from Betty Mitchell in the amount of \$22,000.00. (To be paid by HP Collections and Acquisition line item.)