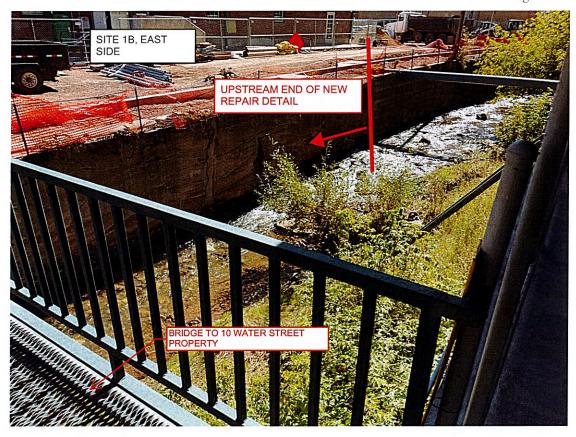

l on Sheet S-100. However, new reinforcement wall shall be 4'-0" (max) tall x 1'-0" (max) wide. The bottom of wall along this portion of the creek is in very poor condition. Field verify lineal footage based on photos below.

REQUESTED BY: Jared Schippers, PE Albertson Engineering, Inc jared@albertsonengineering.com

ATTACHMENTS: PHOTOS (pages 3 thru 7)

Page 3 of 7



NOTE: EXCAVATOR DUG A FEW TEST PITS WITH JARED SCHIPPERS AND KEVIN KUCHENBECKER PRESENT ON AUGUST 28, 2024. CREEK BOTTOM WAS VERY HARD AND NO SIGNS OF DAMAGE OR UNDERCUTTING FROM EROSION WAS OBSERVED.



Page 4 of 7



NOTE: AREA JUST UPSTREAM FROM PHOTO ON PAGE 3.

Page 5 of 7



NOTE: AREA JUST DOWNSTREAM FROM PHOTO ON PAGE 3.



Page 6 of 7



NOTE: PHOTO TAKEN FROM 10 WATER STREET PROPERTY, LOOKING EAST.



Page 7 of 7



NOTE: PHOTO TAKEN FROM 10 WATER STREET PROPERTY, LOOKING EAST.



Complete Co 9/26/202

Section 10 Item p.

| SEC                                                             | MAT  | UT  | UNIT    | DIRECT                               | LAB  | UT  | UNIT   | DIRECT                                                                                                                      | SUBS                       | EQUIP.            | TOTAL                                                                                                                                          |
|-----------------------------------------------------------------|------|-----|---------|--------------------------------------|------|-----|--------|-------------------------------------------------------------------