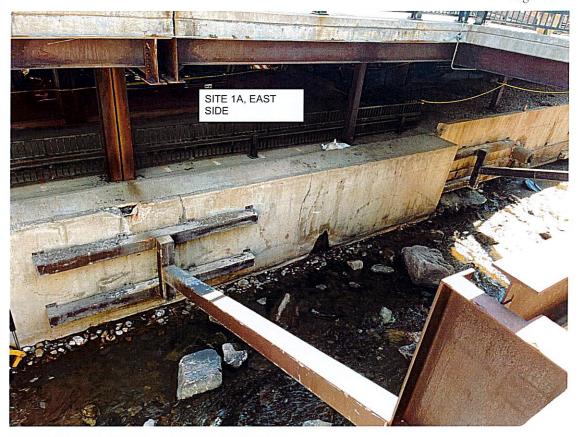

- of the City of Deadwood, located in the NW 1/4 of Section 26 T5N, R3E, B.H.M., City of Deadwood, Lawrence County, South Dakota. (Approved by Planning and Zoning Commission on September 18, 2024.)
- h. Act as Board of Adjustment and approve/deny Annual Review Conditional Use Permit Vacation Home Establishment 819 Main Street (T. Conrad) legally described as Lot 12 in Block A of Sunnyside addition to the City of Deadwood as set out in Plat Book 3 Page 251, Lawrence County, South Dakota, except that part deeded to the State of South Dakota for highway purposes as set out in Book 372 page 58 and Page 168; and, Tract A-1 in Block A, a replat of Tracts "A" and "B" of the subdivision of Lot 13, Block A of Sunnyside addition, located in the NW 1/4 NE 1/4 of Section 27, T5N, R3E, B.H.M., City of Deadwood, Lawrence County, South Dakota, according to Plat filed in Document No. 2001-4003. (Approved by Planning and Zoning Commission September 18, 2024.)
- i. Permission to accept quote from Hopkinson Contracting for 5 Harrison retaining wall in the amount of \$35,100.00. (To be paid by HP retaining wall line item and homeowner.)
- j. Permission for Mayor to sign agreement with Hopkinson Contracting for repair of retaining wall at 5 Harrison. (If prior agenda item approved.)
- k. Act as Board of Adjustment and approve/deny Plat Application Move Lot Line and Create New Lot Tract F1, F2 and G1 of McGovern Hill Road (J. Martin) legally described as Plat of Tracts F1, F2 and G1 of the Crawford Addition II formerly Tracts F and G of Crawford Addition II and a portion of Probate Lot 299 City of Deadwood, Lawrence County, South Dakota located in the NE 1/4 of Section 27 and the NW 1/4 of Section 26, T5N, R3E, B.H.M. (Approved by Planning and Zoning Commission October 2, 2024.)
- Permission to pay-off 2020 CAT 242D3 Skid Steer to CapFirst in the amount of \$24,336.81. (To be paid by Streets equipment line item.)
- Permission for Mayor to sign lease (with an option to purchase) 2024 Caterpillar 140-5AWD motor grader from Butler Machinery Company in the amount of \$331,229.34. (To be paid by Streets equipment line item.)
- n. Permission for Mayor to sign lease (with an option to purchase) for a 2024 Caterpillar 140-5AWD motor grader from Butler Machinery Company in the amount of \$310,976.54. (To be paid by Streets equipment line item.)
- o. Permission to purchase 2021 Ford F-150 XLT from Goodrich Motors, Inc in the amount of \$37,990. (To be paid by Parking &Transportation equipment line Item. If approved, budget re-allocation will be needed.)
- Permission to accept Construction Change Order #1 at net cost of \$36,233.00 with Complete Concrete, Inc. for Whitewood Creek Project Phase 1A, bringing new contract total to \$1,808,656.00.
- <u>q.</u> Permission to purchase the John S. McClintock Collection from Betty Mitchell in the amount of \$22,000.00. (To be paid by HP Collections and Acquisition line item.)