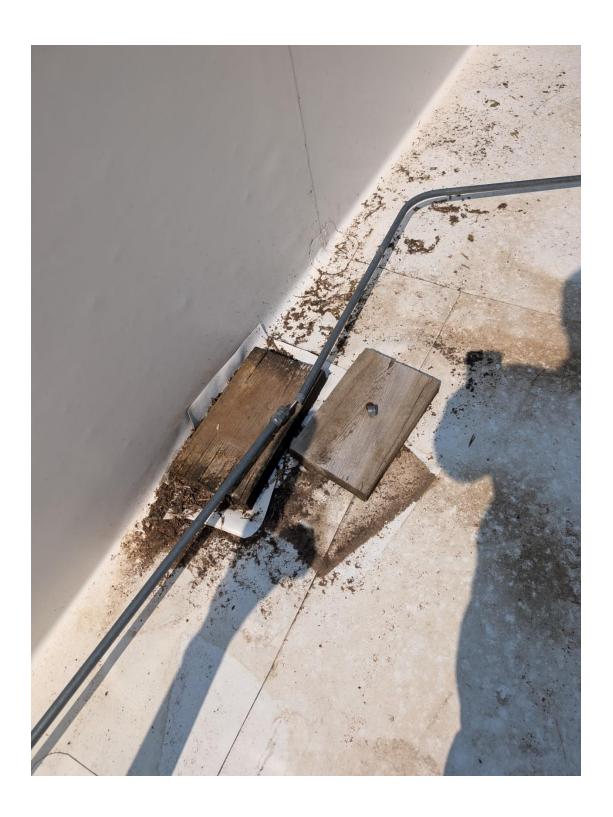

- e. Permission to move Jessica Tolar from half-time Library Assistant I to part-time Library Assistant II (25 hours per week with 1/2 time benefits per employee handbook) at \$16.65 per hour effective October 13, 2024.
- f. Permission to promote Police Sergeant (II) Erik Jandt to Police Lieutenant at \$33.34 per hour effective October 13, 2024.
- g. Permission to promote Police Sergeant (I) Sally Sprigler to Police Sergeant (II) at \$31.99 per hour effective October 13, 2024.
- h. Permission to accept resignation from Parks Technician Jackson Gardner effective October 18, 2024.
- i. Permission to advertise in-house for 5 days and then in outside sources for Parks Technician at \$19.00 per hour. (D9 rank)
- j. Permission to approve new job description for full-time Lifeguard 2.
- k. Permission to approve new job description for weekend assistant trolley manager.
- <u>l.</u> Permission to allow Mayor and Board President to sign management representation letter for City of Deadwood 2022 Audit.
- <u>m.</u> Recommendation from Event Committee to adopt updated Event Complex Application.
- n. Recommendation from Event Committee to adopt updated Special Event Permit Application.
- o. Permission to pay William Schmidt for concrete repair work, due to water valve box leak near 531 Main Street, in the amount of \$3,166.00. (To be paid by Water repair line item.)
- Permission for Mayor to sign contract with Hoskinson Contracting, Inc for the repair of City retaining wall located at 48 and 52 Taylor Avenue in the amount of \$67,346.40.
- q. Permission to hire Lowe Roofing, Inc. at a cost of \$4,850.00 and Legendary Electric in the amount of \$1,122.44 for repairs to roof at 669 Main Street after removal of Tootsie Sign as required in original lease agreement. (To be paid by HP Public Education line item.)
- r. Permission to pay Grimm's Pump and Industrial supply in the amount of \$3,956.91 for emergency repair on the small feature pump at Recreation Center. (To be paid by Rec Center professional services line item.)
- S. Permission to purchase replacement parts from Northwest Pipe in the amount of \$4,585.84. (To be paid by Water repair line item with reimbursement from MDU.)
- <u>t.</u> Permission to pay William Schmidt to replace the Denver Pump Station asphalt with concrete in an amount not to exceed \$10,720.00. (To be paid by Water repair line item.)
- <u>u.</u> Permission to pay Summit Fire Protection for annual fire extinguisher testing in the amount of \$5,056.70. (To be paid by Public Buildings professional services line item.)