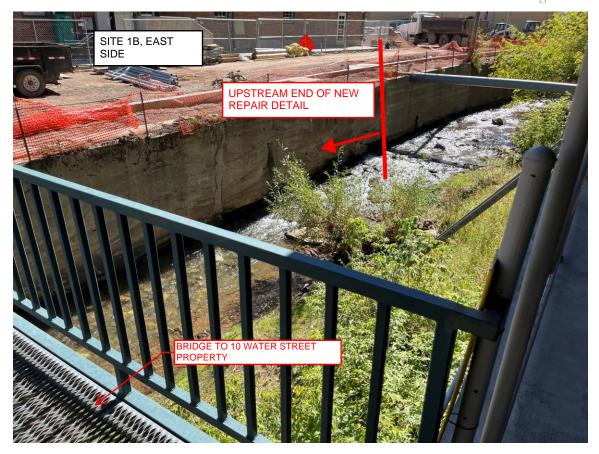

- of the City of Deadwood, located in the NW 1/4 of Section 26 T5N, R3E, B.H.M., City of Deadwood, Lawrence County, South Dakota. (Approved by Planning and Zoning Commission on September 18, 2024.)
- h. Act as Board of Adjustment and approve/deny Annual Review Conditional Use Permit Vacation Home Establishment 819 Main Street (T. Conrad) legally described as Lot 12 in Block A of Sunnyside addition to the City of Deadwood as set out in Plat Book 3 Page 251, Lawrence County, South Dakota, except that part deeded to the State of South Dakota for highway purposes as set out in Book 372 page 58 and Page 168; and, Tract A-1 in Block A, a replat of Tracts "A" and "B" of the subdivision of Lot 13, Block A of Sunnyside addition, located in the NW 1/4 NE 1/4 of Section 27, T5N, R3E, B.H.M., City of Deadwood, Lawrence County, South Dakota, according to Plat filed in Document No. 2001-4003. (Approved by Planning and Zoning Commission September 18, 2024.)
- i. Permission to accept quote from Hopkinson Contracting for 5 Harrison retaining wall in the amount of \$35,100.00. (To be paid by HP retaining wall line item and homeowner.)
- j. Permission for Mayor to sign agreement with Hopkinson Contracting for repair of retaining wall at 5 Harrison. (If prior agenda item approved.)
- k. Act as Board of Adjustment and approve/deny Plat Application Move Lot Line and Create New Lot Tract F1, F2 and G1 of McGovern Hill Road (J. Martin) legally described as Plat of Tracts F1, F2 and G1 of the Crawford Addition II formerly Tracts F and G of Crawford Addition II and a portion of Probate Lot 299 City of Deadwood, Lawrence County, South Dakota located in the NE 1/4 of Section 27 and the NW 1/4 of Section 26, T5N, R3E, B.H.M. (Approved by Planning and Zoning Commission October 2, 2024.)
- Permission to pay-off 2020 CAT 242D3 Skid Steer to CapFirst in the amount of \$24,336.81. (To be paid by Streets equipment line item.)
- Permission for Mayor to sign lease (with an option to purchase) 2024 Caterpillar 140-5AWD motor grader from Butler Machinery Company in the amount of \$331,229.34. (To be paid by Streets equipment line item.)
- n. Permission for Mayor to sign lease (with an option to purchase) for a 2024 Caterpillar 140-5AWD motor grader from Butler Machinery Company in the amount of \$310,976.54. (To be paid by Streets equipment line item.)
- o. Permission to purchase 2021 Ford F-150 XLT from Goodrich Motors, Inc in the amount of \$37,990. (To be paid by Parking &Transportation equipment line Item. If approved, budget re-allocation will be needed.)
- Permission to accept Construction Change Order #1 at net cost of \$36,233.00 with Complete Concrete, Inc. for Whitewood Creek Project Phase 1A, bringing new contract total to \$1,808,656.00.
- <u>q.</u> Permission to purchase the John S. McClintock Collection from Betty Mitchell in the amount of \$22,000.00. (To be paid by HP Collections and Acquisition line item.)