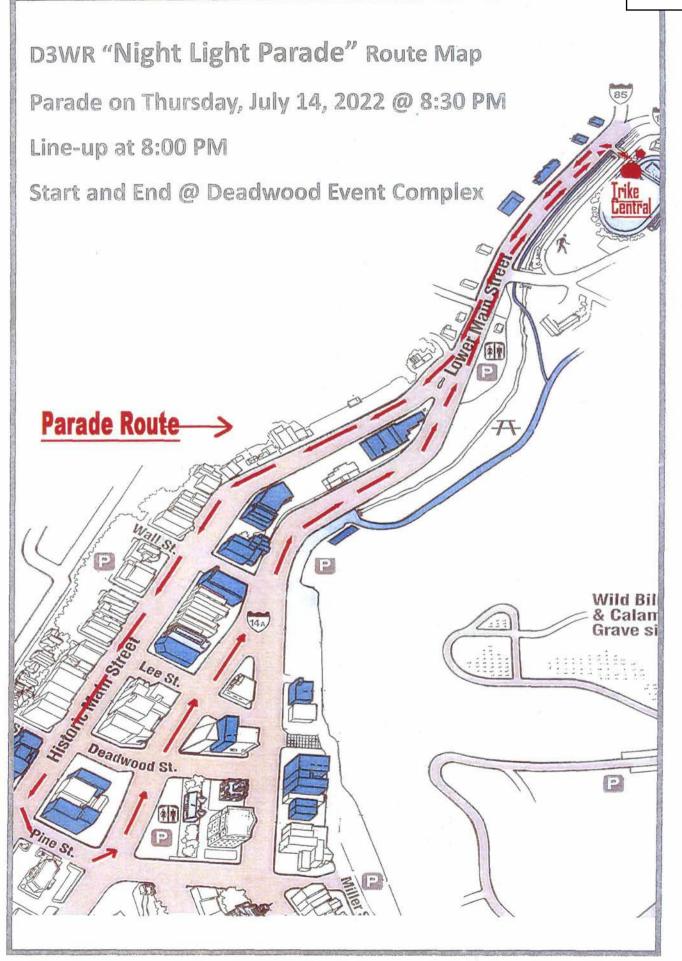

- d. Hold public hearing for CFDA Nationals/Cowboy Fastdraw Event: waiver of user fees at Event Center on Wednesday, June 15 through Saturday, June 18, 2022.
- e. Hold public hearing for 3 Wheeler Rally Event: street closure on Main Street from Wall St. to Deadwood St. for motorcycle parking Wednesday, July 13 from 11:15 a.m. to 2:00 p.m.; street closure on Main Street for parade Thursday, July 14 at 8:30 p.m. until parade ends and open container at Event Complex Sunday, July 10 though Thursday, July 14, 2022 from 11:00 a.m. to 10:00 p.m.
- f. Acknowledge cancelation of public hearing for Resolution of Intent to Annex Property contiguous to Deadwood on Highway 85 near Preacher Smith and set public hearing on April 4, 2022. Legally described as follows: Lot A of Lot H2 & H3 of Government Lot 13 and Lot H4 of Government Lot 19 of Section 11, AND Lot B of Lot H2, H3 & H4 of Government Lot 3 & Lot H4, H5 and H6 of Government Lot 11 of Section 14. All Located in Sections 11 & 14, TSN, R3E, B.H.M., City of Deadwood, Lawrence County, South Dakota.
- g. Hold public hearing on Resolution of Intent to Annex Property Contiguous to Deadwood near Stage Run
- h. Set public hearing on April 4, 2022 for street closure on Gold Street between Main Street and Broadway Alley, Friday, May 13 to Monday, October 10, 2022. Broadway Alley will be one way from Wall Street to Shine Street.