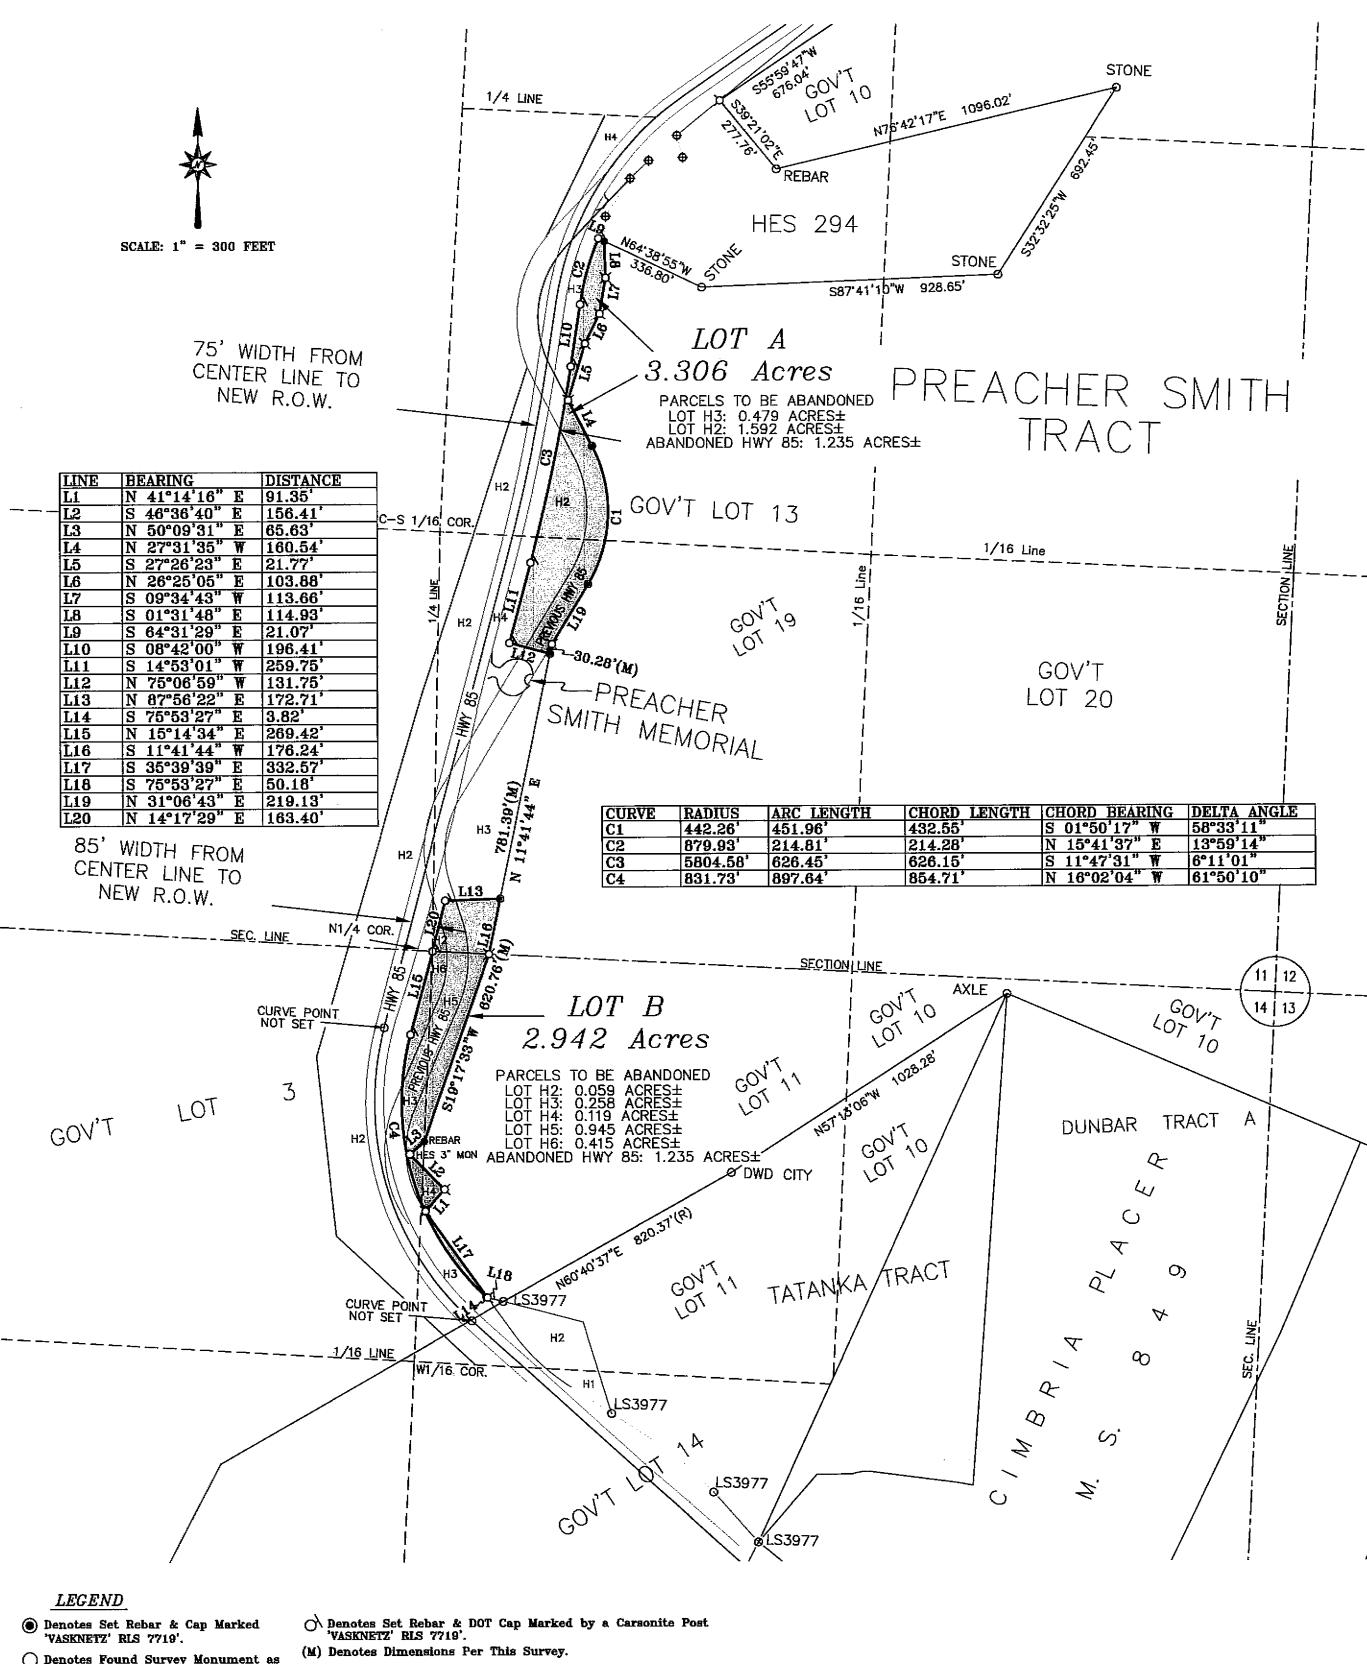

- d. Hold public hearing for CFDA Nationals/Cowboy Fastdraw Event: waiver of user fees at Event Center on Wednesday, June 15 through Saturday, June 18, 2022.
- e. Hold public hearing for 3 Wheeler Rally Event: street closure on Main Street from Wall St. to Deadwood St. for motorcycle parking Wednesday, July 13 from 11:15 a.m. to 2:00 p.m.; street closure on Main Street for parade Thursday, July 14 at 8:30 p.m. until parade ends and open container at Event Complex Sunday, July 10 though Thursday, July 14, 2022 from 11:00 a.m. to 10:00 p.m.
- f. Acknowledge cancelation of public hearing for Resolution of Intent to Annex Property contiguous to Deadwood on Highway 85 near Preacher Smith and set public hearing on April 4, 2022. Legally described as follows: Lot A of Lot H2 & H3 of Government Lot 13 and Lot H4 of Government Lot 19 of Section 11, AND Lot B of Lot H2, H3 & H4 of Government Lot 3 & Lot H4, H5 and H6 of Government Lot 11 of Section 14. All Located in Sections 11 & 14, TSN, R3E, B.H.M., City of Deadwood, Lawrence County, South Dakota.
- g. Hold public hearing on Resolution of Intent to Annex Property Contiguous to Deadwood near Stage Run
- h. Set public hearing on April 4, 2022 for street closure on Gold Street between Main Street and Broadway Alley, Friday, May 13 to Monday, October 10, 2022. Broadway Alley will be one way from Wall Street to Shine Street.

#### Petition

Russell spoke about both petitions.

Martinisko moved, Johnson seconded to Accept petition of Annexation for property contiguous to Deadwood on Highway 85 near Preacher Smith and set public hearing on March 21, 2022. Legally described as follows: Lot A of Lot H2 & H3 of Government Lot 13 and Lot H4 of Government Lot 19 of Section 11, - AND - Lot B of Lot H2, H3 & H4 of Government Lot 3 & Lot H4, H5 and H6 of Government Lot 11 of Section 14. All Located in Sections 11 & 14, TSN, R3E, B.H.M., City of Deadwood, Lawrence County, South Dakota. Roll Call: Aye-All. Motion carried.