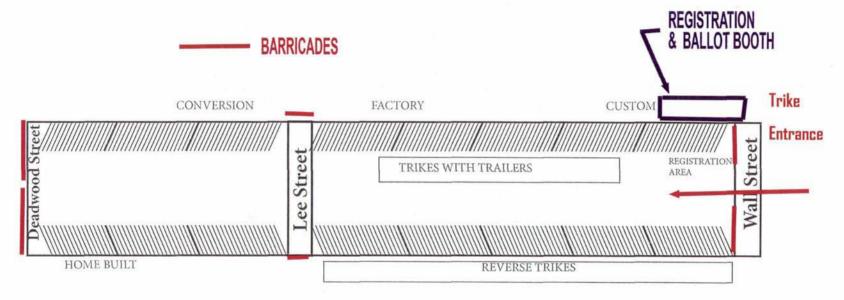

- d. Hold public hearing for CFDA Nationals/Cowboy Fastdraw Event: waiver of user fees at Event Center on Wednesday, June 15 through Saturday, June 18, 2022.
- e. Hold public hearing for 3 Wheeler Rally Event: street closure on Main Street from Wall St. to Deadwood St. for motorcycle parking Wednesday, July 13 from 11:15 a.m. to 2:00 p.m.; street closure on Main Street for parade Thursday, July 14 at 8:30 p.m. until parade ends and open container at Event Complex Sunday, July 10 though Thursday, July 14, 2022 from 11:00 a.m. to 10:00 p.m.
- f. Acknowledge cancelation of public hearing for Resolution of Intent to Annex Property contiguous to Deadwood on Highway 85 near Preacher Smith and set public hearing on April 4, 2022. Legally described as follows: Lot A of Lot H2 & H3 of Government Lot 13 and Lot H4 of Government Lot 19 of Section 11, AND Lot B of Lot H2, H3 & H4 of Government Lot 3 & Lot H4, H5 and H6 of Government Lot 11 of Section 14. All Located in Sections 11 & 14, TSN, R3E, B.H.M., City of Deadwood, Lawrence County, South Dakota.
- g. Hold public hearing on Resolution of Intent to Annex Property Contiguous to Deadwood near Stage Run
- h. Set public hearing on April 4, 2022 for street closure on Gold Street between Main Street and Broadway Alley, Friday, May 13 to Monday, October 10, 2022. Broadway Alley will be one way from Wall Street to Shine Street.