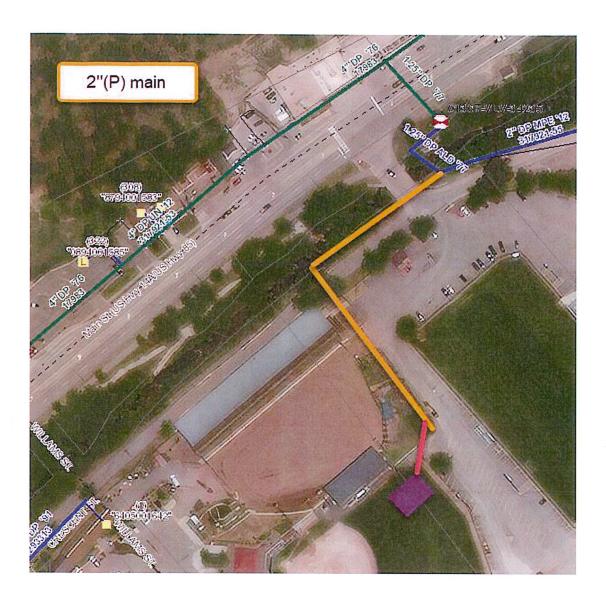

- f. Allow use of public property at the Event Complex on Friday, September 17 and Saturday, September 17 and Sunday, September 18, 2022 for Black Hills Veterans March and Marathon. Deposit has been received.
- g. Allow use of public property at the Event Complex on Saturday, July 9 through Friday, July 15, 2022 for 3 Wheeler Rally Event. Deposit has been received.
- h. Approve Special Alcohol License for First Gold to serve liquor at Event Complex Sunday, July 10 through Thursday, July 14 2022 from 11:00 a.m. to 10:00 p.m. for 3 Wheeler Rally Event. No public hearing necessary since license is on publicly owned property.
- i. Permission to pay Montana Dakota Utilities in the amount of \$4,265.00 for gas service extension at the Deadwood Event Complex from HP capital assets line item.
- j. Permission to hire Rasmussen Mechanical Service to replace the compressor at the Pluma Gateway building for an amount not to exceed \$3,319.00. (To be paid from Public Buildings budget.)
- k. Appoint the following residents to serve on election board for April 12, 2022; Georgeann Silvernail as superintendent at \$204.00, Marlene Todd and Deb Maynard as clerks at \$180.00, with additional \$20.00 each for attending election school.
- I. Acknowledge purchase of MuniCode products Code of Ordinances, MuniDocs and MuniPRO at an annual cost of \$1,845.00 to be paid within the following budgets: HP, P&Z, IT and Commission.
- m. Permission for parks department to order 2022 Dodge Ram 1500 from Wegner Auto Company with state bid pricing of \$31,697.00. (To be paid from Parks equipment budget.)
- n. Permission to pay Rasmussen Mechanical in the amount of \$7,627.26 for A/C unit replacement at the Adams House. Previously approved on June 21, 2021 but amount was incorrectly quoted. (To be paid from HP Capital Asset budget.)
- o. Permission to pay BlackStrap in the amount of \$4,316.75 for road salt. (To be paid from Streets supplies budget.)
- Permission to enter into contract with Archaeo-Physics, LLC for geophysical investigations at Gordon Park, Oakridge Cemetery and 66 Taylor Avenue at a cost of \$11,990.00 to be paid equally from HP Archaeology, Oakridge and Mt. Moriah Cemetery Funds.
- q. Approve the annual contract for services with the South Dakota State Historical Society's Historic Preservation Office at a cost of \$70,000.00 as budgeted in the 2022 HPC budget.
- <u>r.</u> Permission to enter into contract with Berberich Design Group for the development of a Pedestrian Wayfinding system in the amount of \$11,495.00 from the HP professional services line item.
- <u>s.</u> Acknowledge receipt of Deadwood Public Library 2021 annual report which has been submitted to the SD State Library.