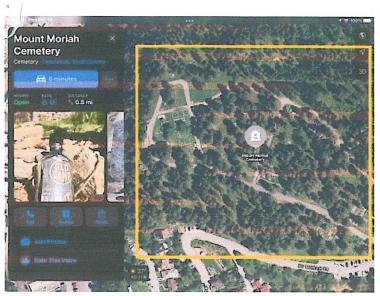

30hrs per month for 5 months 150 season hours total estimated (100 hrs minimum)

Starting April continue to end of September.

Crew of Two @\$50 per man/per hour.

Focus would be on vegetation management.
Including: mowing, weed whipping, noxious weed control and edging borders.

Additionally we can provide tree care, other landscape plantings and pathway repair.

Scheduling:

Maintenance Starting April.

First few months would be more high priority to keep on top of projects.

Fee Schedule:

Payment will be once a month for hours worked during that month.

This is an ajdustable use contract -

This means my company requires a minimum of 100 hours of work a season but

150 hours is estimated to provide a high quality service in this area.

TOTAL

USD \$15,000.00

### \*Subject to Adjust



Ariel View of Mount Moriah



IPS Sales Quote



| Date       | Quote #                | Customer     | Sub-Contractor |  |
|------------|------------------------|--------------|----------------|--|
| 02/28/2022 | IPS-2022-<br>012996891 | Deadwood, SD | None           |  |

FOB

Contract

| То |
|----|
|    |
|    |

City of Deadwood 108 Sherman St Deadwood, SD 57732 Ship To

City of Deadwood 108 Sherman St Deadwood, SD 57732

Terms

|            |                            | Тер 1.0.140. Генна              |           | 100       | Contract |            |  |
|------------|----------------------------|---------------------------------|-----------|-----------|----------|------------|--|
|            |                            | MW Net 30                       |           | San Diego |