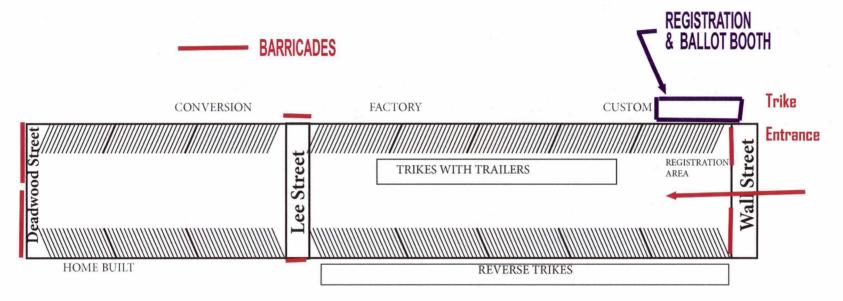

#### 7. **Bid Items**

a. Results of bid opening on Wednesday, March 16 at 2:00 p.m. for Days of 76 Concession and Restrooms.