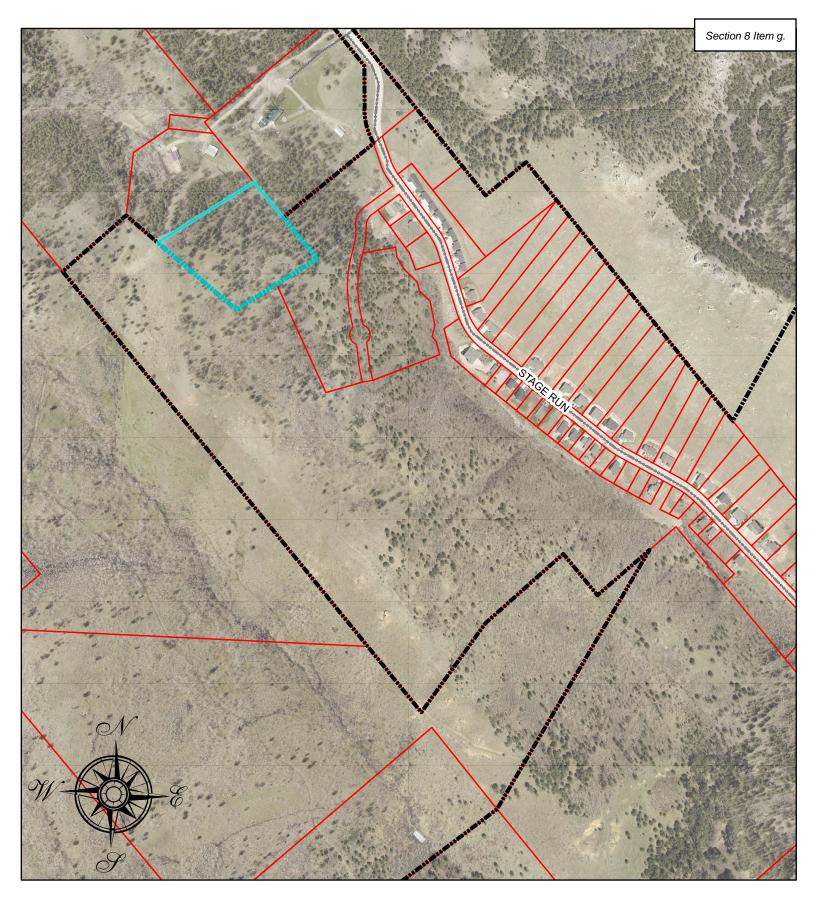

- d. Hold public hearing for CFDA Nationals/Cowboy Fastdraw Event: waiver of user fees at Event Center on Wednesday, June 15 through Saturday, June 18, 2022.
- e. Hold public hearing for 3 Wheeler Rally Event: street closure on Main Street from Wall St. to Deadwood St. for motorcycle parking Wednesday, July 13 from 11:15 a.m. to 2:00 p.m.; street closure on Main Street for parade Thursday, July 14 at 8:30 p.m. until parade ends and open container at Event Complex Sunday, July 10 though Thursday, July 14, 2022 from 11:00 a.m. to 10:00 p.m.
- f. Acknowledge cancelation of public hearing for Resolution of Intent to Annex Property contiguous to Deadwood on Highway 85 near Preacher Smith and set public hearing on April 4, 2022. Legally described as follows: Lot A of Lot H2 & H3 of Government Lot 13 and Lot H4 of Government Lot 19 of Section 11, AND Lot B of Lot H2, H3 & H4 of Government Lot 3 & Lot H4, H5 and H6 of Government Lot 11 of Section 14. All Located in Sections 11 & 14, TSN, R3E, B.H.M., City of Deadwood, Lawrence County, South Dakota.
- g. Hold public hearing on Resolution of Intent to Annex Property Contiguous to Deadwood near Stage Run
- h. Set public hearing on April 4, 2022 for street closure on Gold Street between Main Street and Broadway Alley, Friday, May 13 to Monday, October 10, 2022. Broadway Alley will be one way from Wall Street to Shine Street.

Martinisko moved, Johnson seconded to Accept petition of Annexation for property contiguous to Deadwood near Stage Run subdivision and set public hearing on March 21, 2022. Legally described as follows: Tract B of Lot No. 696 Palisades Stone Placer Lawrence County, South Dakota. Roll Call: Aye-All. Motion carried.