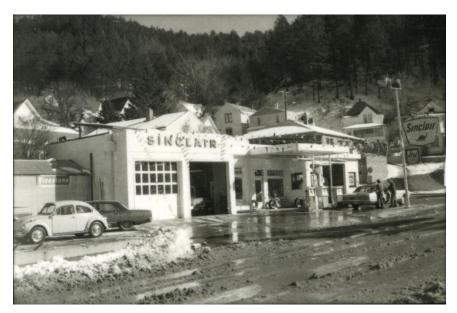

# 7. New Matters Before the Deadwood Historic District Commission

a. COA 240247 - 175 Sherman Street - John Beck - Install Phillips 66 sign

Mr. Kuchenbecker stated the applicant has submitted an application for Certificate of Appropriateness for work at 175 Sherman Street, a contributing structure located in South Deadwood Planning Unit in the City of Deadwood.

The applicant requests permission to add Phillips 66 signage above two bay doors.

Staff is looking for historical photos showing the configuration and proper documentation of the signage associated with the Phillips 66 station reportedly located at this address. While the Sinclair signage appears in the photograph, we have not been able to determine the original signage for this structure. Staff will continue to search for documentation showing the station.

This will also have to go before Planning and Zoning for a sign review. The proposed work and changes do not encroach upon, damage or destroy a historic resource or have an adverse effect on the character of the building or the historic character of the State and National Register Historic Districts or the Deadwood National Historic Landmark District.

It was motioned by Commissioner Santochi and seconded by Commissioner Williams to continue this item until further research can be done regarding the validity of the site being a Phillip 66 station in the past. Voting Yea: Williams, Santochi, Diede, Brown, Dar.