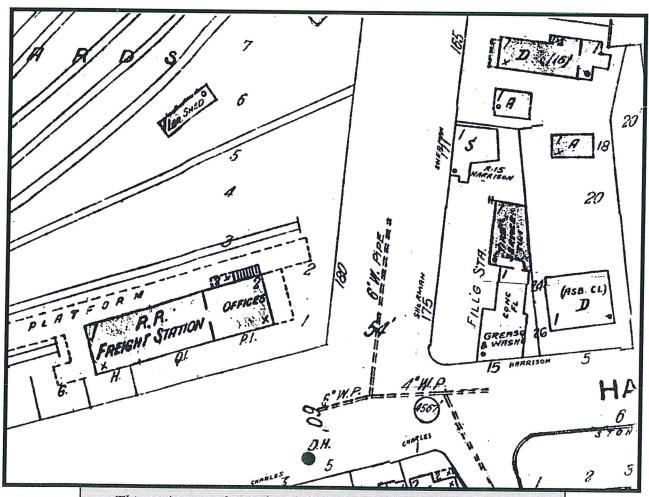

# 7. New Matters Before the Deadwood Historic District Commission

a. COA 240247 - 175 Sherman Street - John Beck - Install Phillips 66 sign

Mr. Kuchenbecker stated the applicant has submitted an application for Certificate of Appropriateness for work at 175 Sherman Street, a contributing structure located in South Deadwood Planning Unit in the City of Deadwood.

The applicant requests permission to add Phillips 66 signage above two bay doors.

Staff is looking for historical photos showing the configuration and proper documentation of the signage associated with the Phillips 66 station reportedly located at this address. While the Sinclair signage appears in the photograph, we have not been able to determine the original signage for this structure. Staff will continue to search for documentation showing the station.

This will also have to go before Planning and Zoning for a sign review. The proposed work and changes do not encroach upon, damage or destroy a historic resource or have an adverse effect on the character of the building or the historic character of the State and National Register Historic Districts or the Deadwood National Historic Landmark District.

It was motioned by Commissioner Santochi and seconded by Commissioner Williams to continue this item until further research can be done regarding the validity of the site being a Phillip 66 station in the past. Voting Yea: Williams, Santochi, Diede, Brown, Dar.