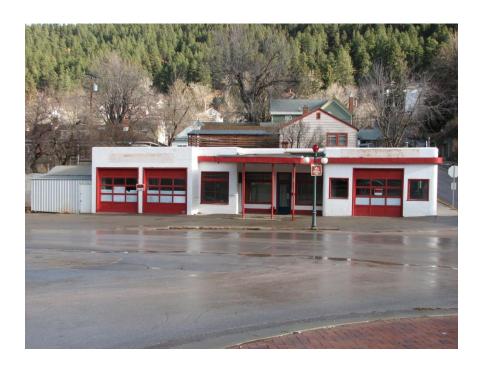

# 7. New Matters Before the Deadwood Historic District Commission

a. COA 240247 - 175 Sherman Street - John Beck - Install Phillips 66 sign

Mr. Kuchenbecker stated the applicant has submitted an application for Certificate of Appropriateness for work at 175 Sherman Street, a contributing structure located in South Deadwood Planning Unit in the City of Deadwood.

The applicant requests permission to add Phillips 66 signage above two bay doors.

Staff is looking for historical photos showing the configuration and proper documentation of the signage associated with the Phillips 66 station reportedly located at this address. While the Sinclair signage appears in the photograph, we have not been able to determine the original signage for this structure. Staff will continue to search for documentation showing the station.

This will also have to go before Planning and Zoning for a sign review. The proposed work and changes do not encroach upon, damage or destroy a historic resource or have an adverse effect on the character of the building or the historic character of the State and National Register Historic Districts or the Deadwood National Historic Landmark District.

It was motioned by Commissioner Santochi and seconded by Commissioner Williams to continue this item until further research can be done regarding the validity of the site being a Phillip 66 station in the past. Voting Yea: Williams, Santochi, Diede, Brown, Dar.