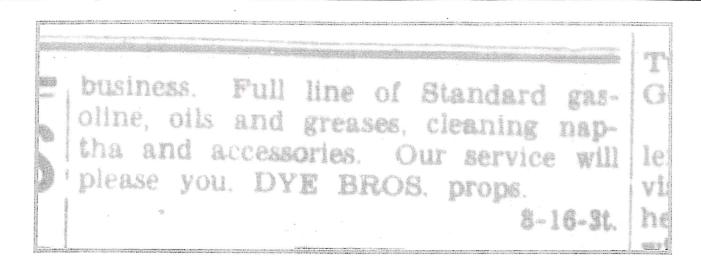

# 7. New Matters Before the Deadwood Historic District Commission

a. COA 240247 - 175 Sherman Street - John Beck - Install Phillips 66 sign

Mr. Kuchenbecker stated the applicant has submitted an application for Certificate of Appropriateness for work at 175 Sherman Street, a contributing structure located in South Deadwood Planning Unit in the City of Deadwood.

The applicant requests permission to add Phillips 66 signage above two bay doors.

Staff is looking for historical photos showing the configuration and proper documentation of the signage associated with the Phillips 66 station reportedly located at this address. While the Sinclair signage appears in the photograph, we have not been able to determine the original signage for this structure. Staff will continue to search for documentation showing the station.

This will also have to go before Planning and Zoning for a sign review. The proposed work and changes do not encroach upon, damage or destroy a historic resource or have an adverse effect on the character of the building or the historic character of the State and National Register Historic Districts or the Deadwood National Historic Landmark District.

It was motioned by Commissioner Santochi and seconded by Commissioner Williams to continue this item until further research can be done regarding the validity of the site being a Phillip 66 station in the past. Voting Yea: Williams, Santochi, Diede, Brown, Dar.