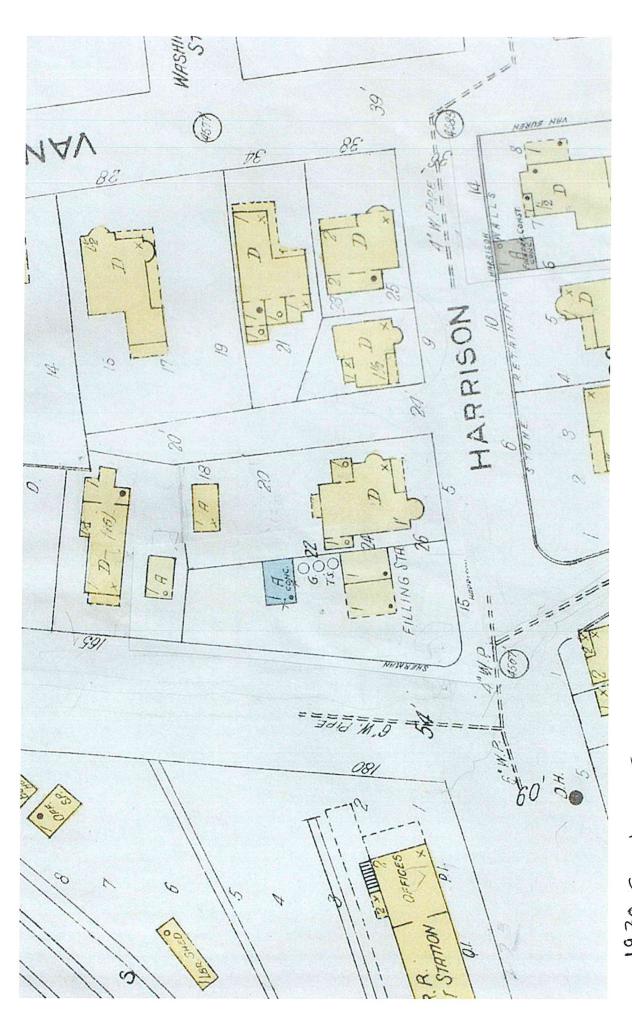

# 7. New Matters Before the Deadwood Historic District Commission

a. COA 240247 - 175 Sherman Street - John Beck - Install Phillips 66 sign

Mr. Kuchenbecker stated the applicant has submitted an application for Certificate of Appropriateness for work at 175 Sherman Street, a contributing structure located in South Deadwood Planning Unit in the City of Deadwood.

The applicant requests permission to add Phillips 66 signage above two bay doors.

Staff is looking for historical photos showing the configuration and proper documentation of the signage associated with the Phillips 66 station reportedly located at this address. While the Sinclair signage appears in the photograph, we have not been able to determine the original signage for this structure. Staff will continue to search for documentation showing the station.