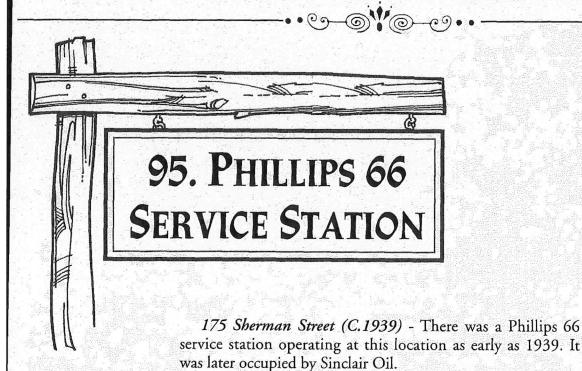

# 7. New Matters Before the Deadwood Historic District Commission

a. COA 240247 - 175 Sherman Street - John Beck - Install Phillips 66 sign

Mr. Kuchenbecker stated the applicant has submitted an application for Certificate of Appropriateness for work at 175 Sherman Street, a contributing structure located in South Deadwood Planning Unit in the City of Deadwood.

The applicant requests permission to add Phillips 66 signage above two bay doors.

Staff is looking for historical photos showing the configuration and proper documentation of the signage associated with the Phillips 66 station reportedly located at this address. While the Sinclair signage appears in the photograph, we have not been able to determine the original signage for this structure. Staff will continue to search for documentation showing the station.

It was motioned by Commissioner Santochi and seconded by Commissioner Williams to continue this item until further research can be done regarding the validity of the site being a Phillip 66 station in the past. Voting Yea: Williams, Santochi, Diede, Brown, Dar.