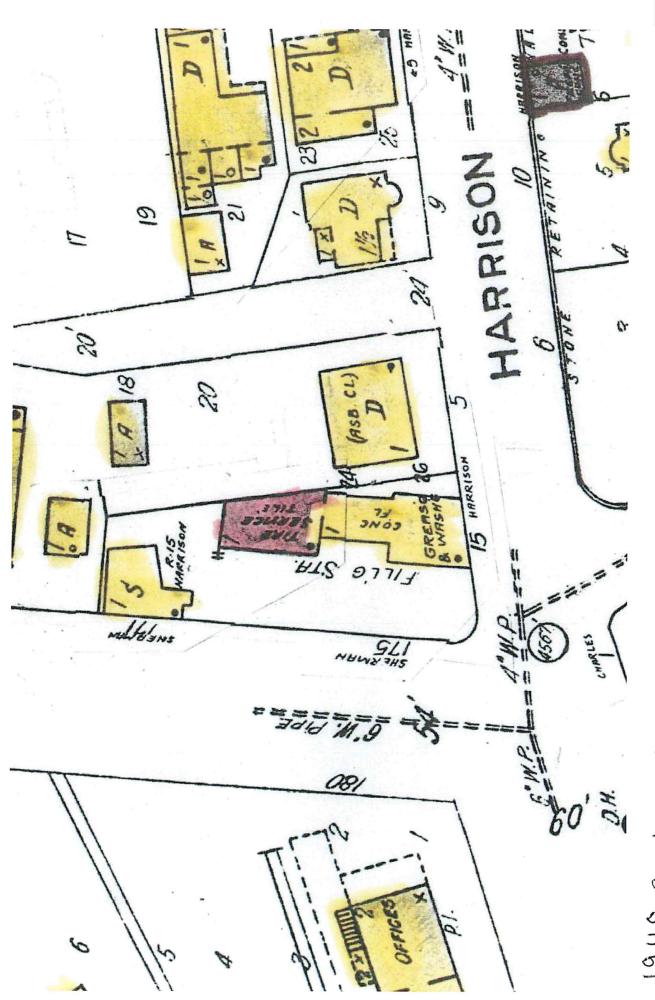

# 7. New Matters Before the Deadwood Historic District Commission

a. COA 240247 - 175 Sherman Street - John Beck - Install Phillips 66 sign

Mr. Kuchenbecker stated the applicant has submitted an application for Certificate of Appropriateness for work at 175 Sherman Street, a contributing structure located in South Deadwood Planning Unit in the City of Deadwood.

The applicant requests permission to add Phillips 66 signage above two bay doors.

Staff is looking for historical photos showing the configuration and proper documentation of the signage associated with the Phillips 66 station reportedly located at this address. While the Sinclair signage appears in the photograph, we have not been able to determine the original signage for this structure. Staff will continue to search for documentation showing the station.