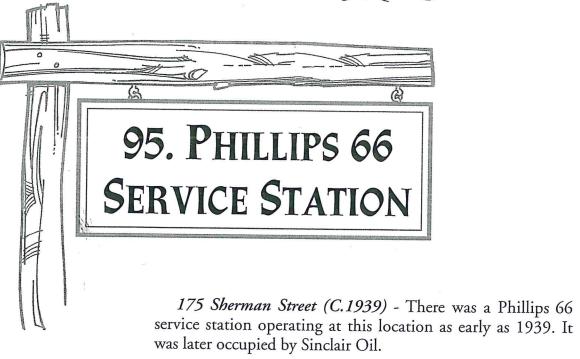

# 7. New Matters Before the Deadwood Historic District Commission

a. COA 240247 - 175 Sherman Street - John Beck - Install Phillips 66 sign

Mr. Kuchenbecker stated the applicant has submitted an application for Certificate of Appropriateness for work at 175 Sherman Street, a contributing structure located in South Deadwood Planning Unit in the City of Deadwood.

The applicant requests permission to add Phillips 66 signage above two bay doors.

Staff is looking for historical photos showing the configuration and proper documentation of the signage associated with the Phillips 66 station reportedly located at this address. While the Sinclair signage appears in the photograph, we have not been able to determine the original signage for this structure. Staff will continue to search for documentation showing the station.