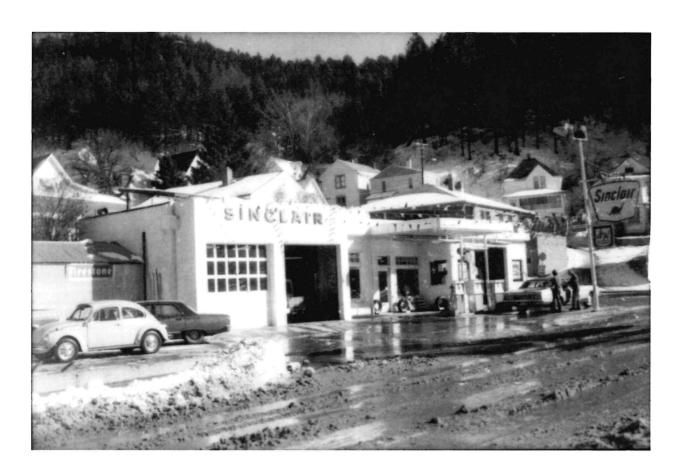

The applicant requests permission to add Phillips 66 signage above two bay doors.

Staff is looking for historical photos showing the configuration and proper documentation of the signage associated with the Phillips 66 station reportedly located at this address. While the Sinclair signage appears in the photograph, we have not been able to determine the original signage for this structure. Staff will continue to search for documentation showing the station.

It was motioned by Commissioner Santochi and seconded by Commissioner Williams to continue this item until further research can be done regarding the validity of the site being a Phillip 66 station in the past. Voting Yea: Williams, Santochi, Diede, Brown, Dar.