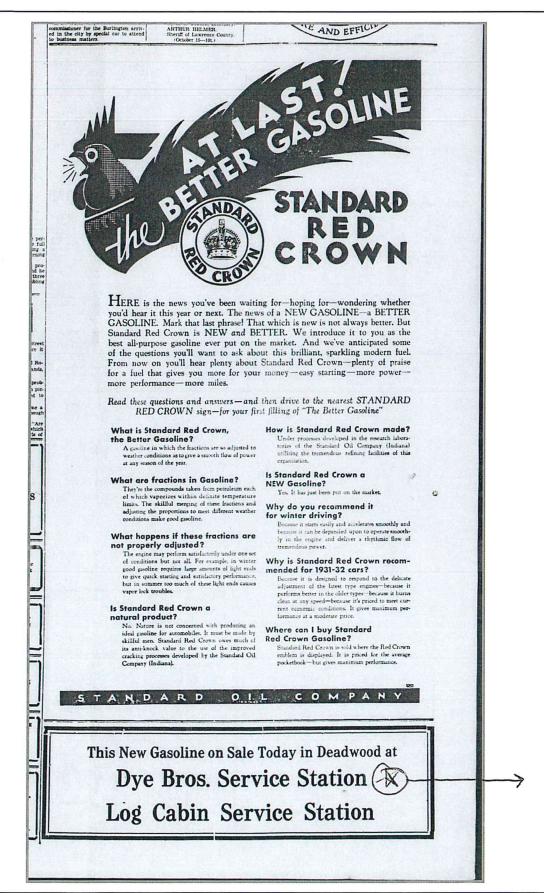

# 7. New Matters Before the Deadwood Historic District Commission

a. COA 240247 - 175 Sherman Street - John Beck - Install Phillips 66 sign

Mr. Kuchenbecker stated the applicant has submitted an application for Certificate of Appropriateness for work at 175 Sherman Street, a contributing structure located in South Deadwood Planning Unit in the City of Deadwood.

The applicant requests permission to add Phillips 66 signage above two bay doors.

Staff is looking for historical photos showing the configuration and proper documentation of the signage associated with the Phillips 66 station reportedly located at this address. While the Sinclair signage appears in the photograph, we have not been able to determine the original signage for this structure. Staff will continue to search for documentation showing the station.

This will also have to go before Planning and Zoning for a sign review. The proposed work and changes do not encroach upon, damage or destroy a historic resource or have an adverse effect on the character of the building or the historic character of the State and National Register Historic Districts or the Deadwood National Historic Landmark District.

It was motioned by Commissioner Santochi and seconded by Commissioner Williams to continue this item until further research can be done regarding the validity of the site being a Phillip 66 station in the past. Voting Yea: Williams, Santochi, Diede, Brown, Dar.