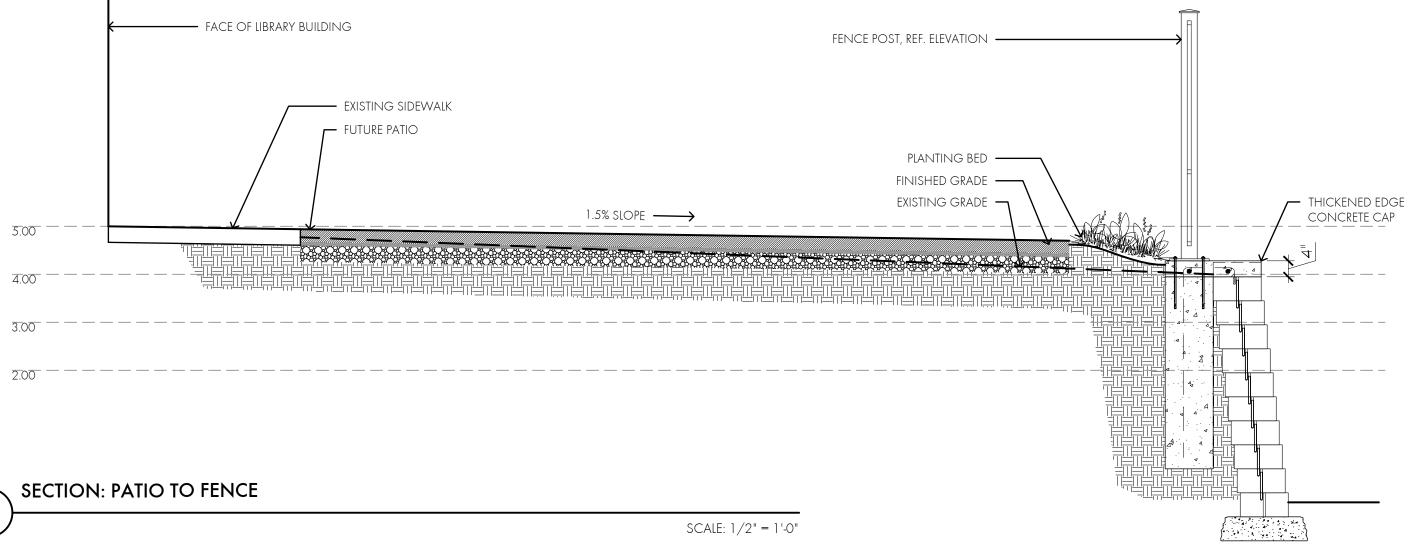

## 10. New Business

- Act as Board of Adjustment to approve/deny Annual Review Conditional Use Permit - Vacation Home Establishment - 64 Cliff Street - Owson Properties, LLC (M. Sneesby) legally described as Lot X2 of Riverside Addition City of Deadwood, Lawrence County, South Dakota, formerly Lot X of Riverside Addition located in the NE 1/4 of Section 27, T5N, R3E, B.H.M. (Approved by Planning & Zoning Commission on Wednesday, August 21, 2024.)
- b. Act as Board of Adjustment and Approve/Deny Annual Review Conditional Use Permit - Specialty Resort (RV Park) - 20577 Highway 85 - Can Am 85 VRBO-RV (B. Kooiker) legally described as Lot A in Lot H2 of H.E.S. No. 613 in the NE 1/4 of Section 11, T5N, R3E, BHM, Lawrence County, South Dakota and Lot C in H.E.S. No 613 in the NE 1/4 of Section 11, T5N, R3E, BHM, City of Deadwood, Lawrence County, South Dakota. (Approved by Planning & Zoning Commission on Wednesday, August 21, 2024.)
- c. First Reading of Ordinance #1404 Amending Chapter 2.04.060 Agenda
- <u>d.</u> First Reading of Ordinance #1405 Creating Chapter 2.04.05 Code of Conduct for Elected Officials
- e. Permission to hire Arapahoe Roofing & Sheet Metal, Inc. in the amount of \$393,748.00 to replace the metal Victorian shingles with in-kind materials, repair box gutters, wood trim and paint at Adams House, under Sole Source Procurement due to the unique nature of the Historic Preservation project. (To be paid by 2019 insurance proceeds and Historic Preservation Capital Assets.)
- <u>f.</u> Permission to hire RCS Construction for Deadwood Public Library Garden Fence project in the amount not to exceed \$46,900.00, lowest quote of three received. (To be paid by HP Capital Assets line item.)