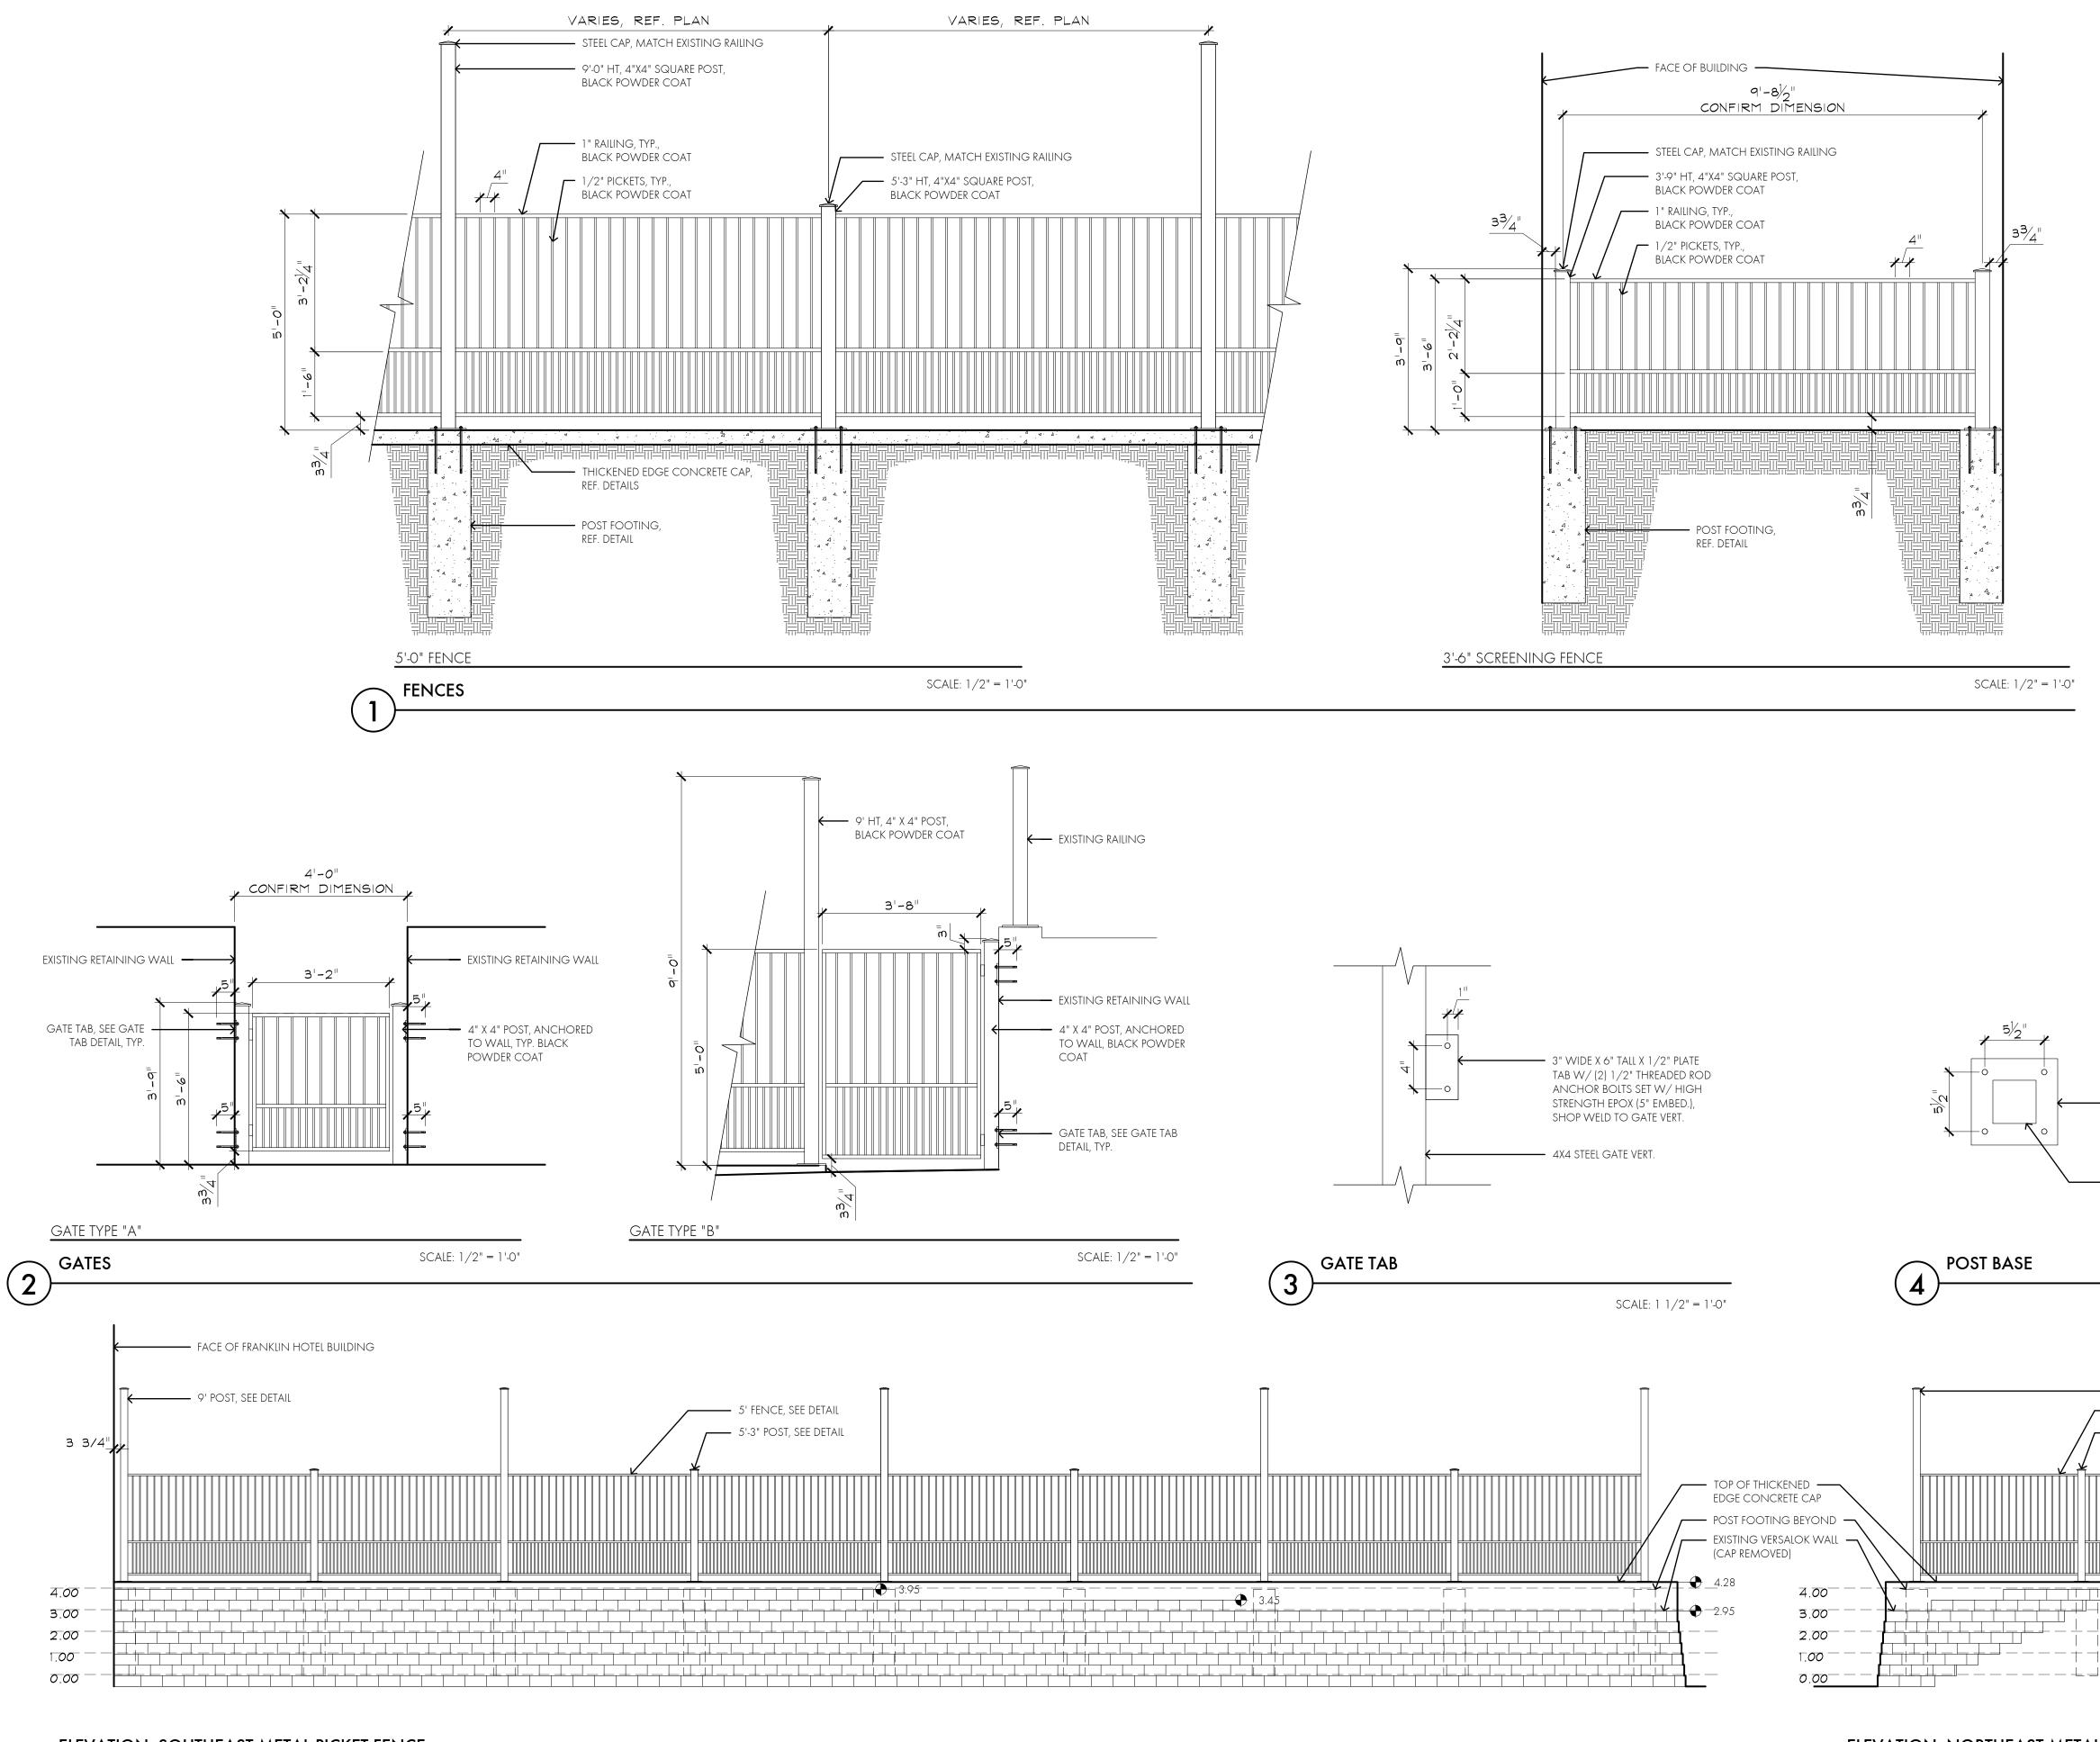

## 10. New Business

- Act as Board of Adjustment to approve/deny Annual Review Conditional Use Permit - Vacation Home Establishment - 64 Cliff Street - Owson Properties, LLC (M. Sneesby) legally described as Lot X2 of Riverside Addition City of Deadwood, Lawrence County, South Dakota, formerly Lot X of Riverside Addition located in the NE 1/4 of Section 27, T5N, R3E, B.H.M. (Approved by Planning & Zoning Commission on Wednesday, August 21, 2024.)
- b. Act as Board of Adjustment and Approve/Deny Annual Review Conditional Use Permit - Specialty Resort (RV Park) - 20577 Highway 85 - Can Am 85 VRBO-RV (B. Kooiker) legally described as Lot A in Lot H2 of H.E.S. No. 613 in the NE 1/4 of Section 11, T5N, R3E, BHM, Lawrence County, South Dakota and Lot C in H.E.S. No 613 in the NE 1/4 of Section 11, T5N, R3E, BHM, City of Deadwood, Lawrence County, South Dakota. (Approved by Planning & Zoning Commission on Wednesday, August 21, 2024.)
- c. First Reading of Ordinance #1404 Amending Chapter 2.04.060 Agenda
- <u>d.</u> First Reading of Ordinance #1405 Creating Chapter 2.04.05 Code of Conduct for Elected Officials
- e. Permission to hire Arapahoe Roofing & Sheet Metal, Inc. in the amount of \$393,748.00 to replace the metal Victorian shingles with in-kind materials, repair box gutters, wood trim and paint at Adams House, under Sole Source Procurement due to the unique nature of the Historic Preservation project. (To be paid by 2019 insurance proceeds and Historic Preservation Capital Assets.)
- <u>f.</u> Permission to hire RCS Construction for Deadwood Public Library Garden Fence project in the amount not to exceed \$46,900.00, lowest quote of three received. (To be paid by HP Capital Assets line item.)