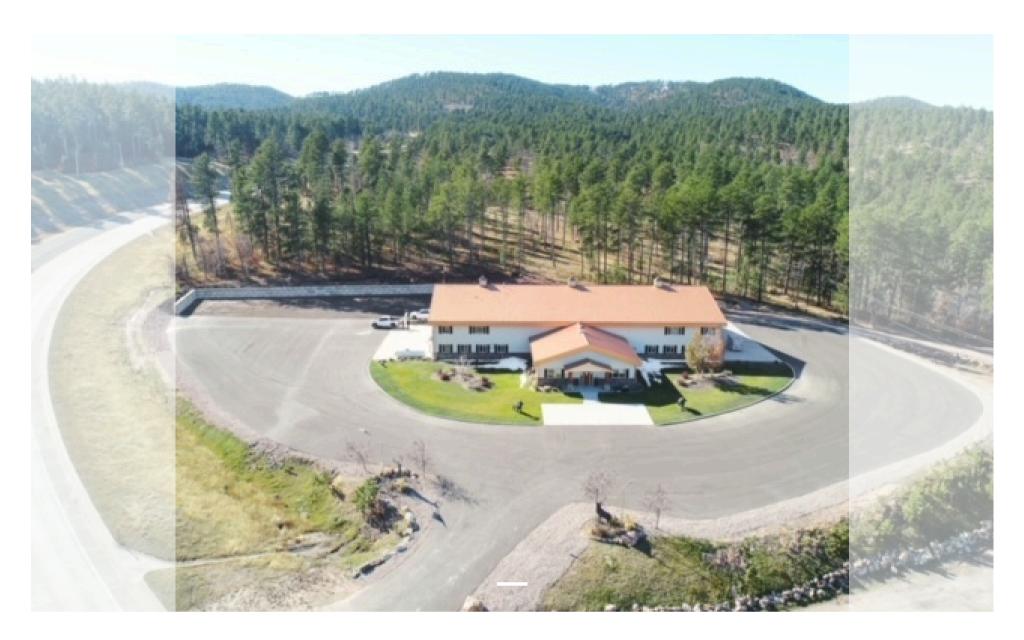

## 10. New Business

- Act as Board of Adjustment to approve/deny Annual Review Conditional Use Permit - Vacation Home Establishment - 64 Cliff Street - Owson Properties, LLC (M. Sneesby) legally described as Lot X2 of Riverside Addition City of Deadwood, Lawrence County, South Dakota, formerly Lot X of Riverside Addition located in the NE 1/4 of Section 27, T5N, R3E, B.H.M. (Approved by Planning & Zoning Commission on Wednesday, August 21, 2024.)
- b. Act as Board of Adjustment and Approve/Deny Annual Review Conditional Use Permit - Specialty Resort (RV Park) - 20577 Highway 85 - Can Am 85 VRBO-RV (B. Kooiker) legally described as Lot A in Lot H2 of H.E.S. No. 613 in the NE 1/4 of Section 11, T5N, R3E, BHM, Lawrence County, South Dakota and Lot C in H.E.S. No 613 in the NE 1/4 of Section 11, T5N, R3E, BHM, City of Deadwood, Lawrence County, South Dakota. (Approved by Planning & Zoning Commission on Wednesday, August 21, 2024.)
- c. First Reading of Ordinance #1404 Amending Chapter 2.04.060 Agenda
- <u>d.</u> First Reading of Ordinance #1405 Creating Chapter 2.04.05 Code of Conduct for Elected Officials
- e. Permission to hire Arapahoe Roofing & Sheet Metal, Inc. in the amount of \$393,748.00 to replace the metal Victorian shingles with in-kind materials, repair box gutters, wood trim and paint at Adams House, under Sole Source Procurement due to the unique nature of the Historic Preservation project. (To be paid by 2019 insurance proceeds and Historic Preservation Capital Assets.)
- <u>f.</u> Permission to hire RCS Construction for Deadwood Public Library Garden Fence project in the amount not to exceed \$46,900.00, lowest quote of three received. (To be paid by HP Capital Assets line item.)