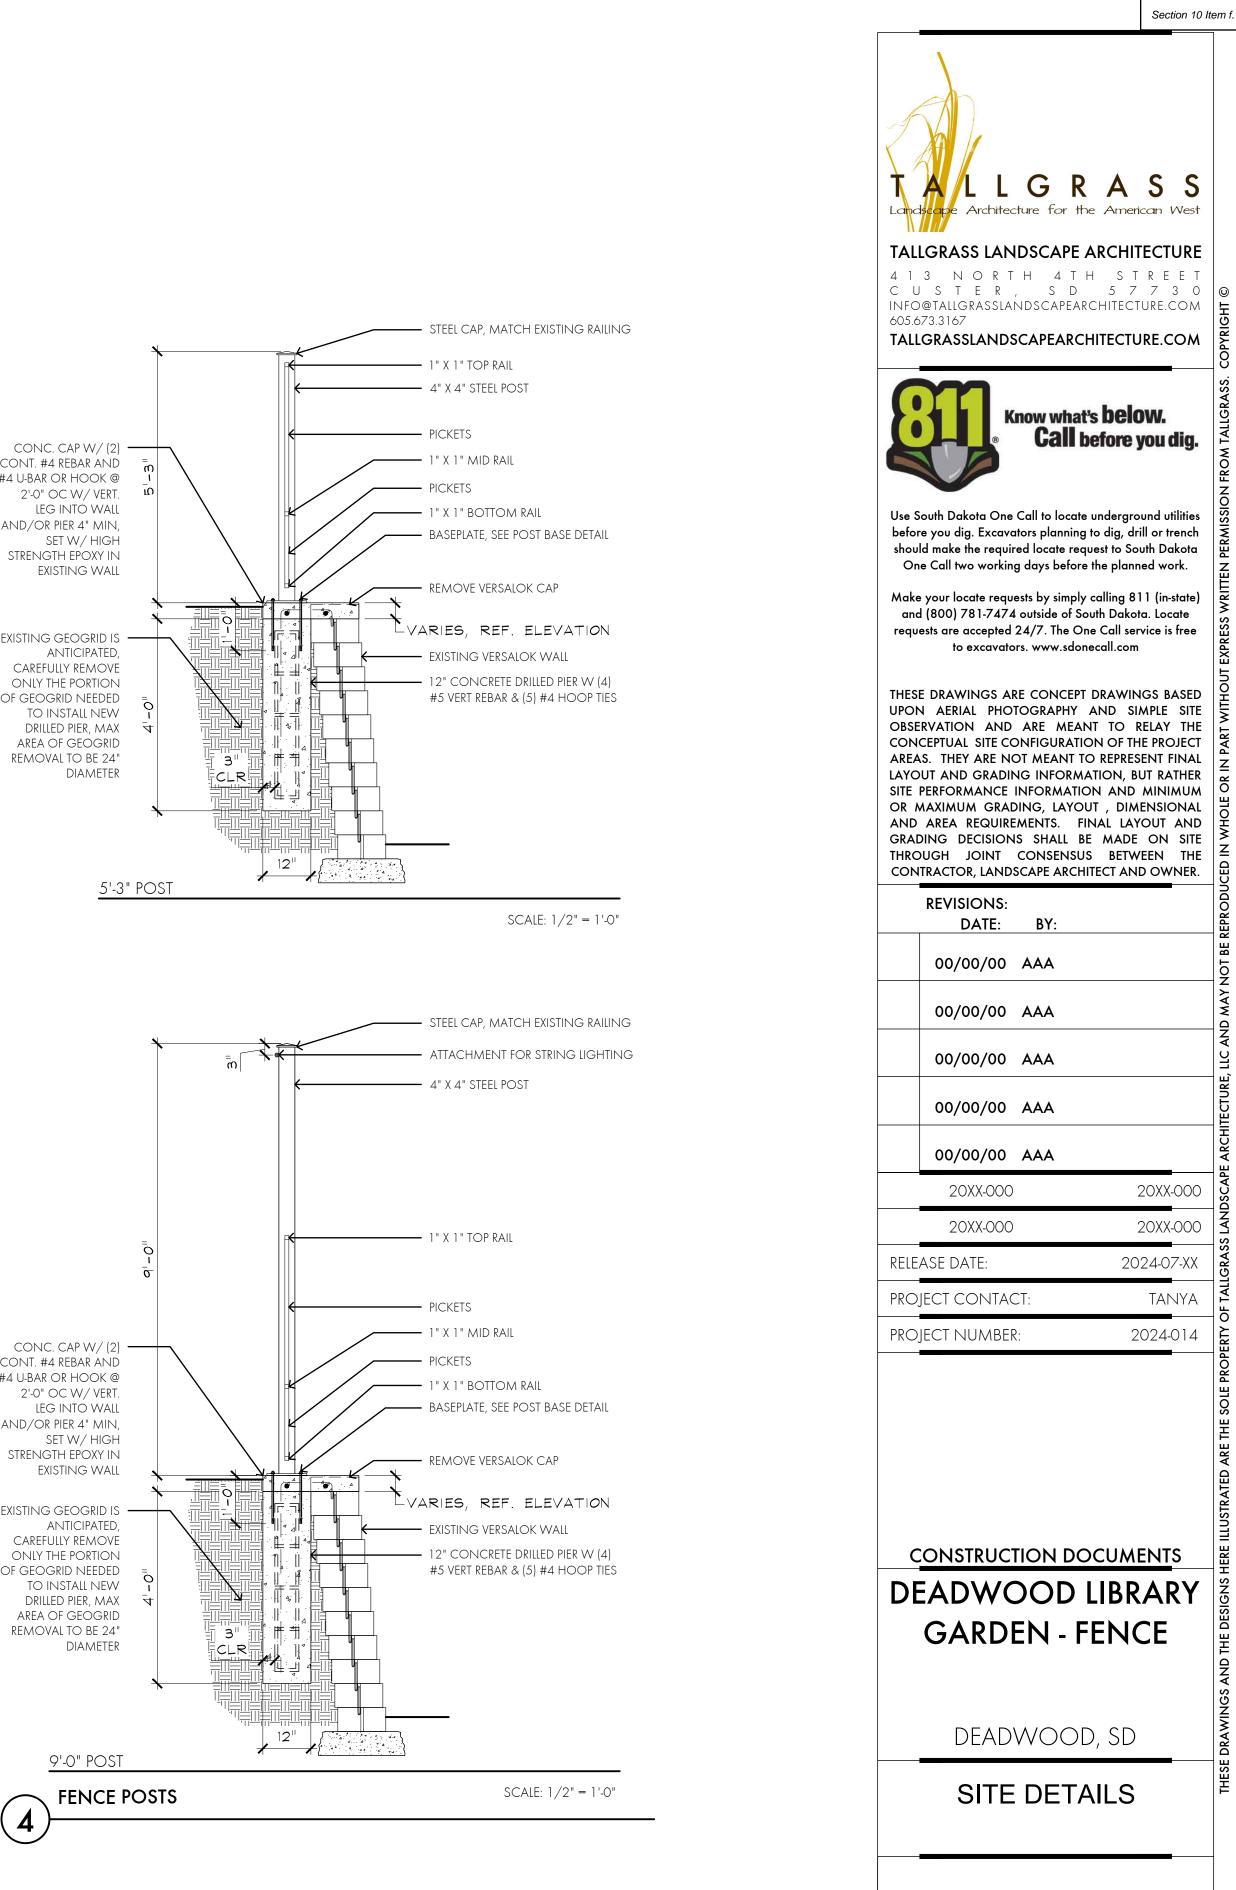

## 10. New Business

- Act as Board of Adjustment to approve/deny Annual Review Conditional Use Permit - Vacation Home Establishment - 64 Cliff Street - Owson Properties, LLC (M. Sneesby) legally described as Lot X2 of Riverside Addition City of Deadwood, Lawrence County, South Dakota, formerly Lot X of Riverside Addition located in the NE 1/4 of Section 27, T5N, R3E, B.H.M. (Approved by Planning & Zoning Commission on Wednesday, August 21, 2024.)
- b. Act as Board of Adjustment and Approve/Deny Annual Review Conditional Use Permit - Specialty Resort (RV Park) - 20577 Highway 85 - Can Am 85 VRBO-RV (B. Kooiker) legally described as Lot A in Lot H2 of H.E.S. No. 613 in the NE 1/4 of Section 11, T5N, R3E, BHM, Lawrence County, South Dakota and Lot C in H.E.S. No 613 in the NE 1/4 of Section 11, T5N, R3E, BHM, City of Deadwood, Lawrence County, South Dakota. (Approved by Planning & Zoning Commission on Wednesday, August 21, 2024.)
- c. First Reading of Ordinance #1404 Amending Chapter 2.04.060 Agenda
- <u>d.</u> First Reading of Ordinance #1405 Creating Chapter 2.04.05 Code of Conduct for Elected Officials
- e. Permission to hire Arapahoe Roofing & Sheet Metal, Inc. in the amount of \$393,748.00 to replace the metal Victorian shingles with in-kind materials, repair box gutters, wood trim and paint at Adams House, under Sole Source Procurement due to the unique nature of the Historic Preservation project. (To be paid by 2019 insurance proceeds and Historic Preservation Capital Assets.)
- <u>f.</u> Permission to hire RCS Construction for Deadwood Public Library Garden Fence project in the amount not to exceed \$46,900.00, lowest quote of three received. (To be paid by HP Capital Assets line item.)