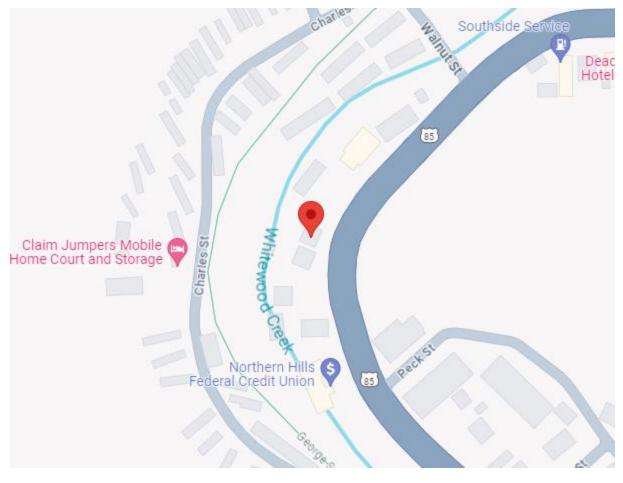

## 10. New Business

- Act as Board of Adjustment to approve/deny Annual Review Conditional Use Permit - Vacation Home Establishment - 64 Cliff Street - Owson Properties, LLC (M. Sneesby) legally described as Lot X2 of Riverside Addition City of Deadwood, Lawrence County, South Dakota, formerly Lot X of Riverside Addition located in the NE 1/4 of Section 27, T5N, R3E, B.H.M. (Approved by Planning & Zoning Commission on Wednesday, August 21, 2024.)
- b. Act as Board of Adjustment and Approve/Deny Annual Review Conditional Use Permit - Specialty Resort (RV Park) - 20577 Highway 85 - Can Am 85 VRBO-RV (B. Kooiker) legally described as Lot A in Lot H2 of H.E.S. No. 613 in the NE 1/4 of Section 11, T5N, R3E, BHM, Lawrence County, South Dakota and Lot C in H.E.S. No 613 in the NE 1/4 of Section 11, T5N, R3E, BHM, City of Deadwood, Lawrence County, South Dakota. (Approved by Planning & Zoning Commission on Wednesday, August 21, 2024.)
- c. First Reading of Ordinance #1404 Amending Chapter 2.04.060 Agenda
- <u>d.</u> First Reading of Ordinance #1405 Creating Chapter 2.04.05 Code of Conduct for Elected Officials
- e. Permission to hire Arapahoe Roofing & Sheet Metal, Inc. in the amount of \$393,748.00 to replace the metal Victorian shingles with in-kind materials, repair box gutters, wood trim and paint at Adams House, under Sole Source Procurement due to the unique nature of the Historic Preservation project. (To be paid by 2019 insurance proceeds and Historic Preservation Capital Assets.)
- <u>f.</u> Permission to hire RCS Construction for Deadwood Public Library Garden Fence project in the amount not to exceed \$46,900.00, lowest quote of three received. (To be paid by HP Capital Assets line item.)