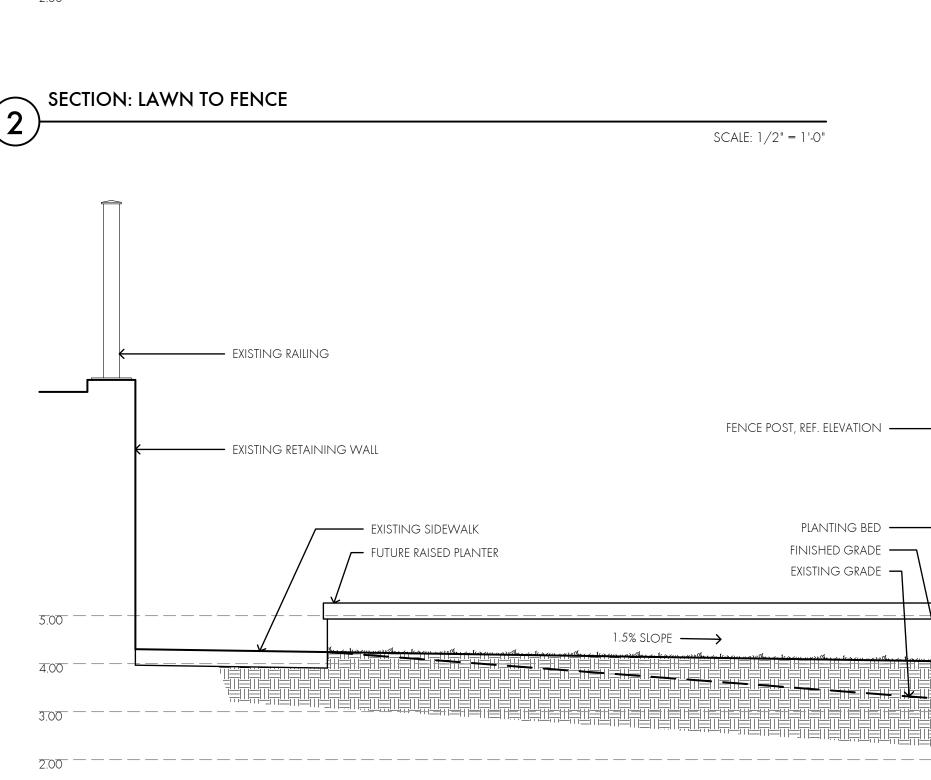

## 10. New Business

- Act as Board of Adjustment to approve/deny Annual Review Conditional Use Permit - Vacation Home Establishment - 64 Cliff Street - Owson Properties, LLC (M. Sneesby) legally described as Lot X2 of Riverside Addition City of Deadwood, Lawrence County, South Dakota, formerly Lot X of Riverside Addition located in the NE 1/4 of Section 27, T5N, R3E, B.H.M. (Approved by Planning & Zoning Commission on Wednesday, August 21, 2024.)
- b. Act as Board of Adjustment and Approve/Deny Annual Review Conditional Use Permit - Specialty Resort (RV Park) - 20577 Highway 85 - Can Am 85 VRBO-RV (B. Kooiker) legally described as Lot A in Lot H2 of H.E.S. No. 613 in the NE 1/4 of Section 11, T5N, R3E, BHM, Lawrence County, South Dakota and Lot C in H.E.S. No 613 in the NE 1/4 of Section 11, T5N, R3E, BHM, City of Deadwood, Lawrence County, South Dakota. (Approved by Planning & Zoning Commission on Wednesday, August 21, 2024.)
- c. First Reading of Ordinance #1404 Amending Chapter 2.04.060 Agenda
- <u>d.</u> First Reading of Ordinance #1405 Creating Chapter 2.04.05 Code of Conduct for Elected Officials
- e. Permission to hire Arapahoe Roofing & Sheet Metal, Inc. in the amount of \$393,748.00 to replace the metal Victorian shingles with in-kind materials, repair box gutters, wood trim and paint at Adams House, under Sole Source Procurement due to the unique nature of the Historic Preservation project. (To be paid by 2019 insurance proceeds and Historic Preservation Capital Assets.)
- <u>f.</u> Permission to hire RCS Construction for Deadwood Public Library Garden Fence project in the amount not to exceed \$46,900.00, lowest quote of three received. (To be paid by HP Capital Assets line item.)