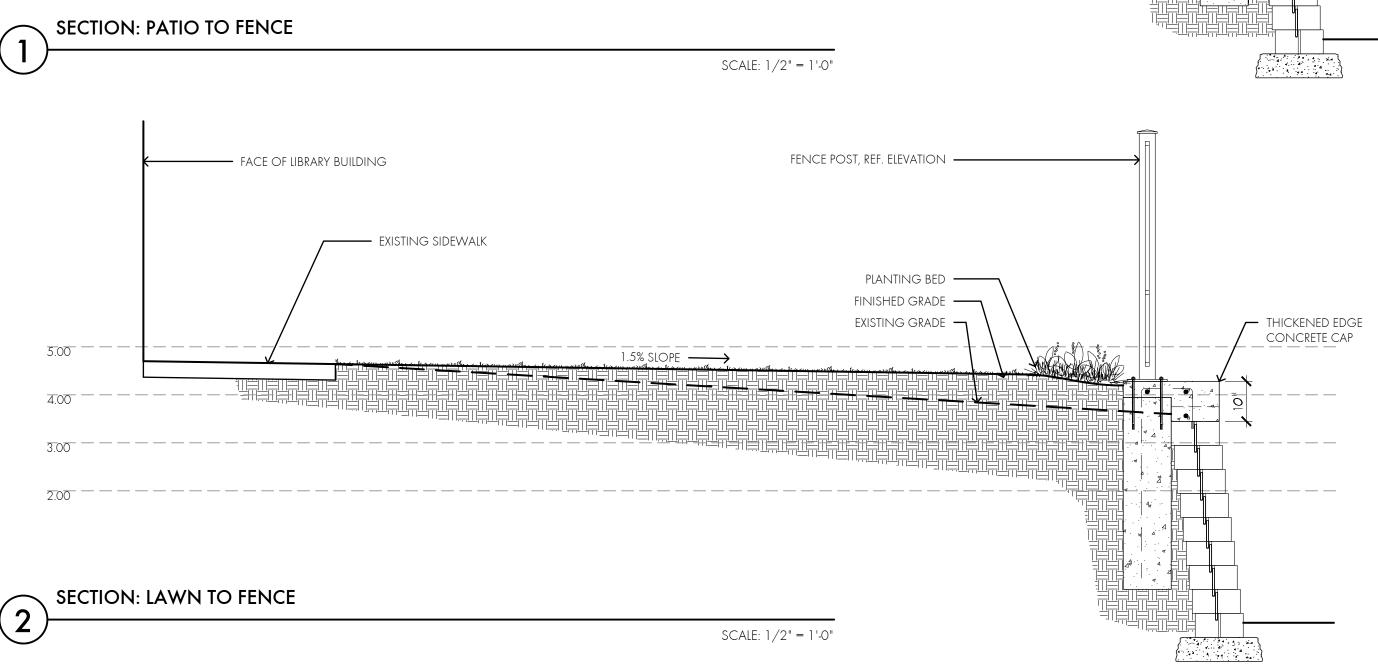

## 10. New Business

- Act as Board of Adjustment to approve/deny Annual Review Conditional Use Permit - Vacation Home Establishment - 64 Cliff Street - Owson Properties, LLC (M. Sneesby) legally described as Lot X2 of Riverside Addition City of Deadwood, Lawrence County, South Dakota, formerly Lot X of Riverside Addition located in the NE 1/4 of Section 27, T5N, R3E, B.H.M. (Approved by Planning & Zoning Commission on Wednesday, August 21, 2024.)
- b. Act as Board of Adjustment and Approve/Deny Annual Review Conditional Use Permit - Specialty Resort (RV Park) - 20577 Highway 85 - Can Am 85 VRBO-RV (B. Kooiker) legally described as Lot A in Lot H2 of H.E.S. No. 613 in the NE 1/4 of Section 11, T5N, R3E, BHM, Lawrence County, South Dakota and Lot C in H.E.S. No 613 in the NE 1/4 of Section 11, T5N, R3E, BHM, City of Deadwood, Lawrence County, South Dakota. (Approved by Planning & Zoning Commission on Wednesday, August 21, 2024.)
- c. First Reading of Ordinance #1404 Amending Chapter 2.04.060 Agenda
- <u>d.</u> First Reading of Ordinance #1405 Creating Chapter 2.04.05 Code of Conduct for Elected Officials
- e. Permission to hire Arapahoe Roofing & Sheet Metal, Inc. in the amount of \$393,748.00 to replace the metal Victorian shingles with in-kind materials, repair box gutters, wood trim and paint at Adams House, under Sole Source Procurement due to the unique nature of the Historic Preservation project. (To be paid by 2019 insurance proceeds and Historic Preservation Capital Assets.)
- <u>f.</u> Permission to hire RCS Construction for Deadwood Public Library Garden Fence project in the amount not to exceed \$46,900.00, lowest quote of three received. (To be paid by HP Capital Assets line item.)