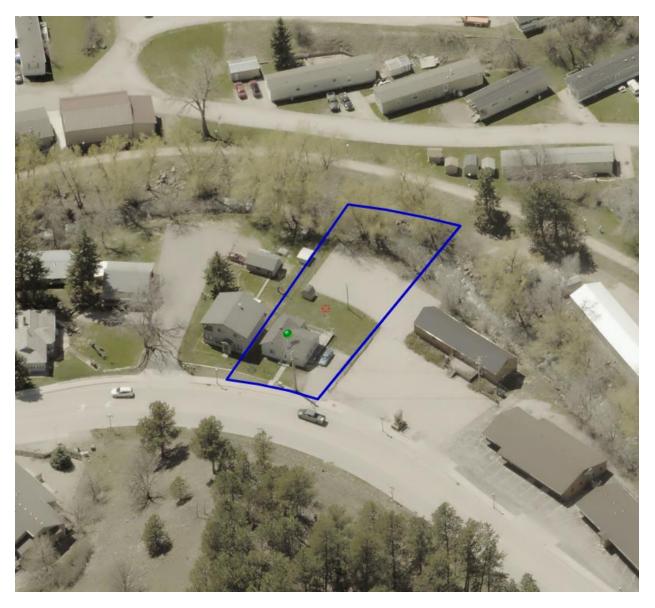

## 10. New Business

- Act as Board of Adjustment to approve/deny Annual Review Conditional Use Permit - Vacation Home Establishment - 64 Cliff Street - Owson Properties, LLC (M. Sneesby) legally described as Lot X2 of Riverside Addition City of Deadwood, Lawrence County, South Dakota, formerly Lot X of Riverside Addition located in the NE 1/4 of Section 27, T5N, R3E, B.H.M. (Approved by Planning & Zoning Commission on Wednesday, August 21, 2024.)
- b. Act as Board of Adjustment and Approve/Deny Annual Review Conditional Use Permit - Specialty Resort (RV Park) - 20577 Highway 85 - Can Am 85 VRBO-RV (B. Kooiker) legally described as Lot A in Lot H2 of H.E.S. No. 613 in the NE 1/4 of Section 11, T5N, R3E, BHM, Lawrence County, South Dakota and Lot C in H.E.S. No 613 in the NE 1/4 of Section 11, T5N, R3E, BHM, City of Deadwood, Lawrence County, South Dakota. (Approved by Planning & Zoning Commission on Wednesday, August 21, 2024.)
- c. First Reading of Ordinance #1404 Amending Chapter 2.04.060 Agenda
- <u>d.</u> First Reading of Ordinance #1405 Creating Chapter 2.04.05 Code of Conduct for Elected Officials
- e. Permission to hire Arapahoe Roofing & Sheet Metal, Inc. in the amount of \$393,748.00 to replace the metal Victorian shingles with in-kind materials, repair box gutters, wood trim and paint at Adams House, under Sole Source Procurement due to the unique nature of the Historic Preservation project. (To be paid by 2019 insurance proceeds and Historic Preservation Capital Assets.)
- <u>f.</u> Permission to hire RCS Construction for Deadwood Public Library Garden Fence project in the amount not to exceed \$46,900.00, lowest quote of three received. (To be paid by HP Capital Assets line item.)