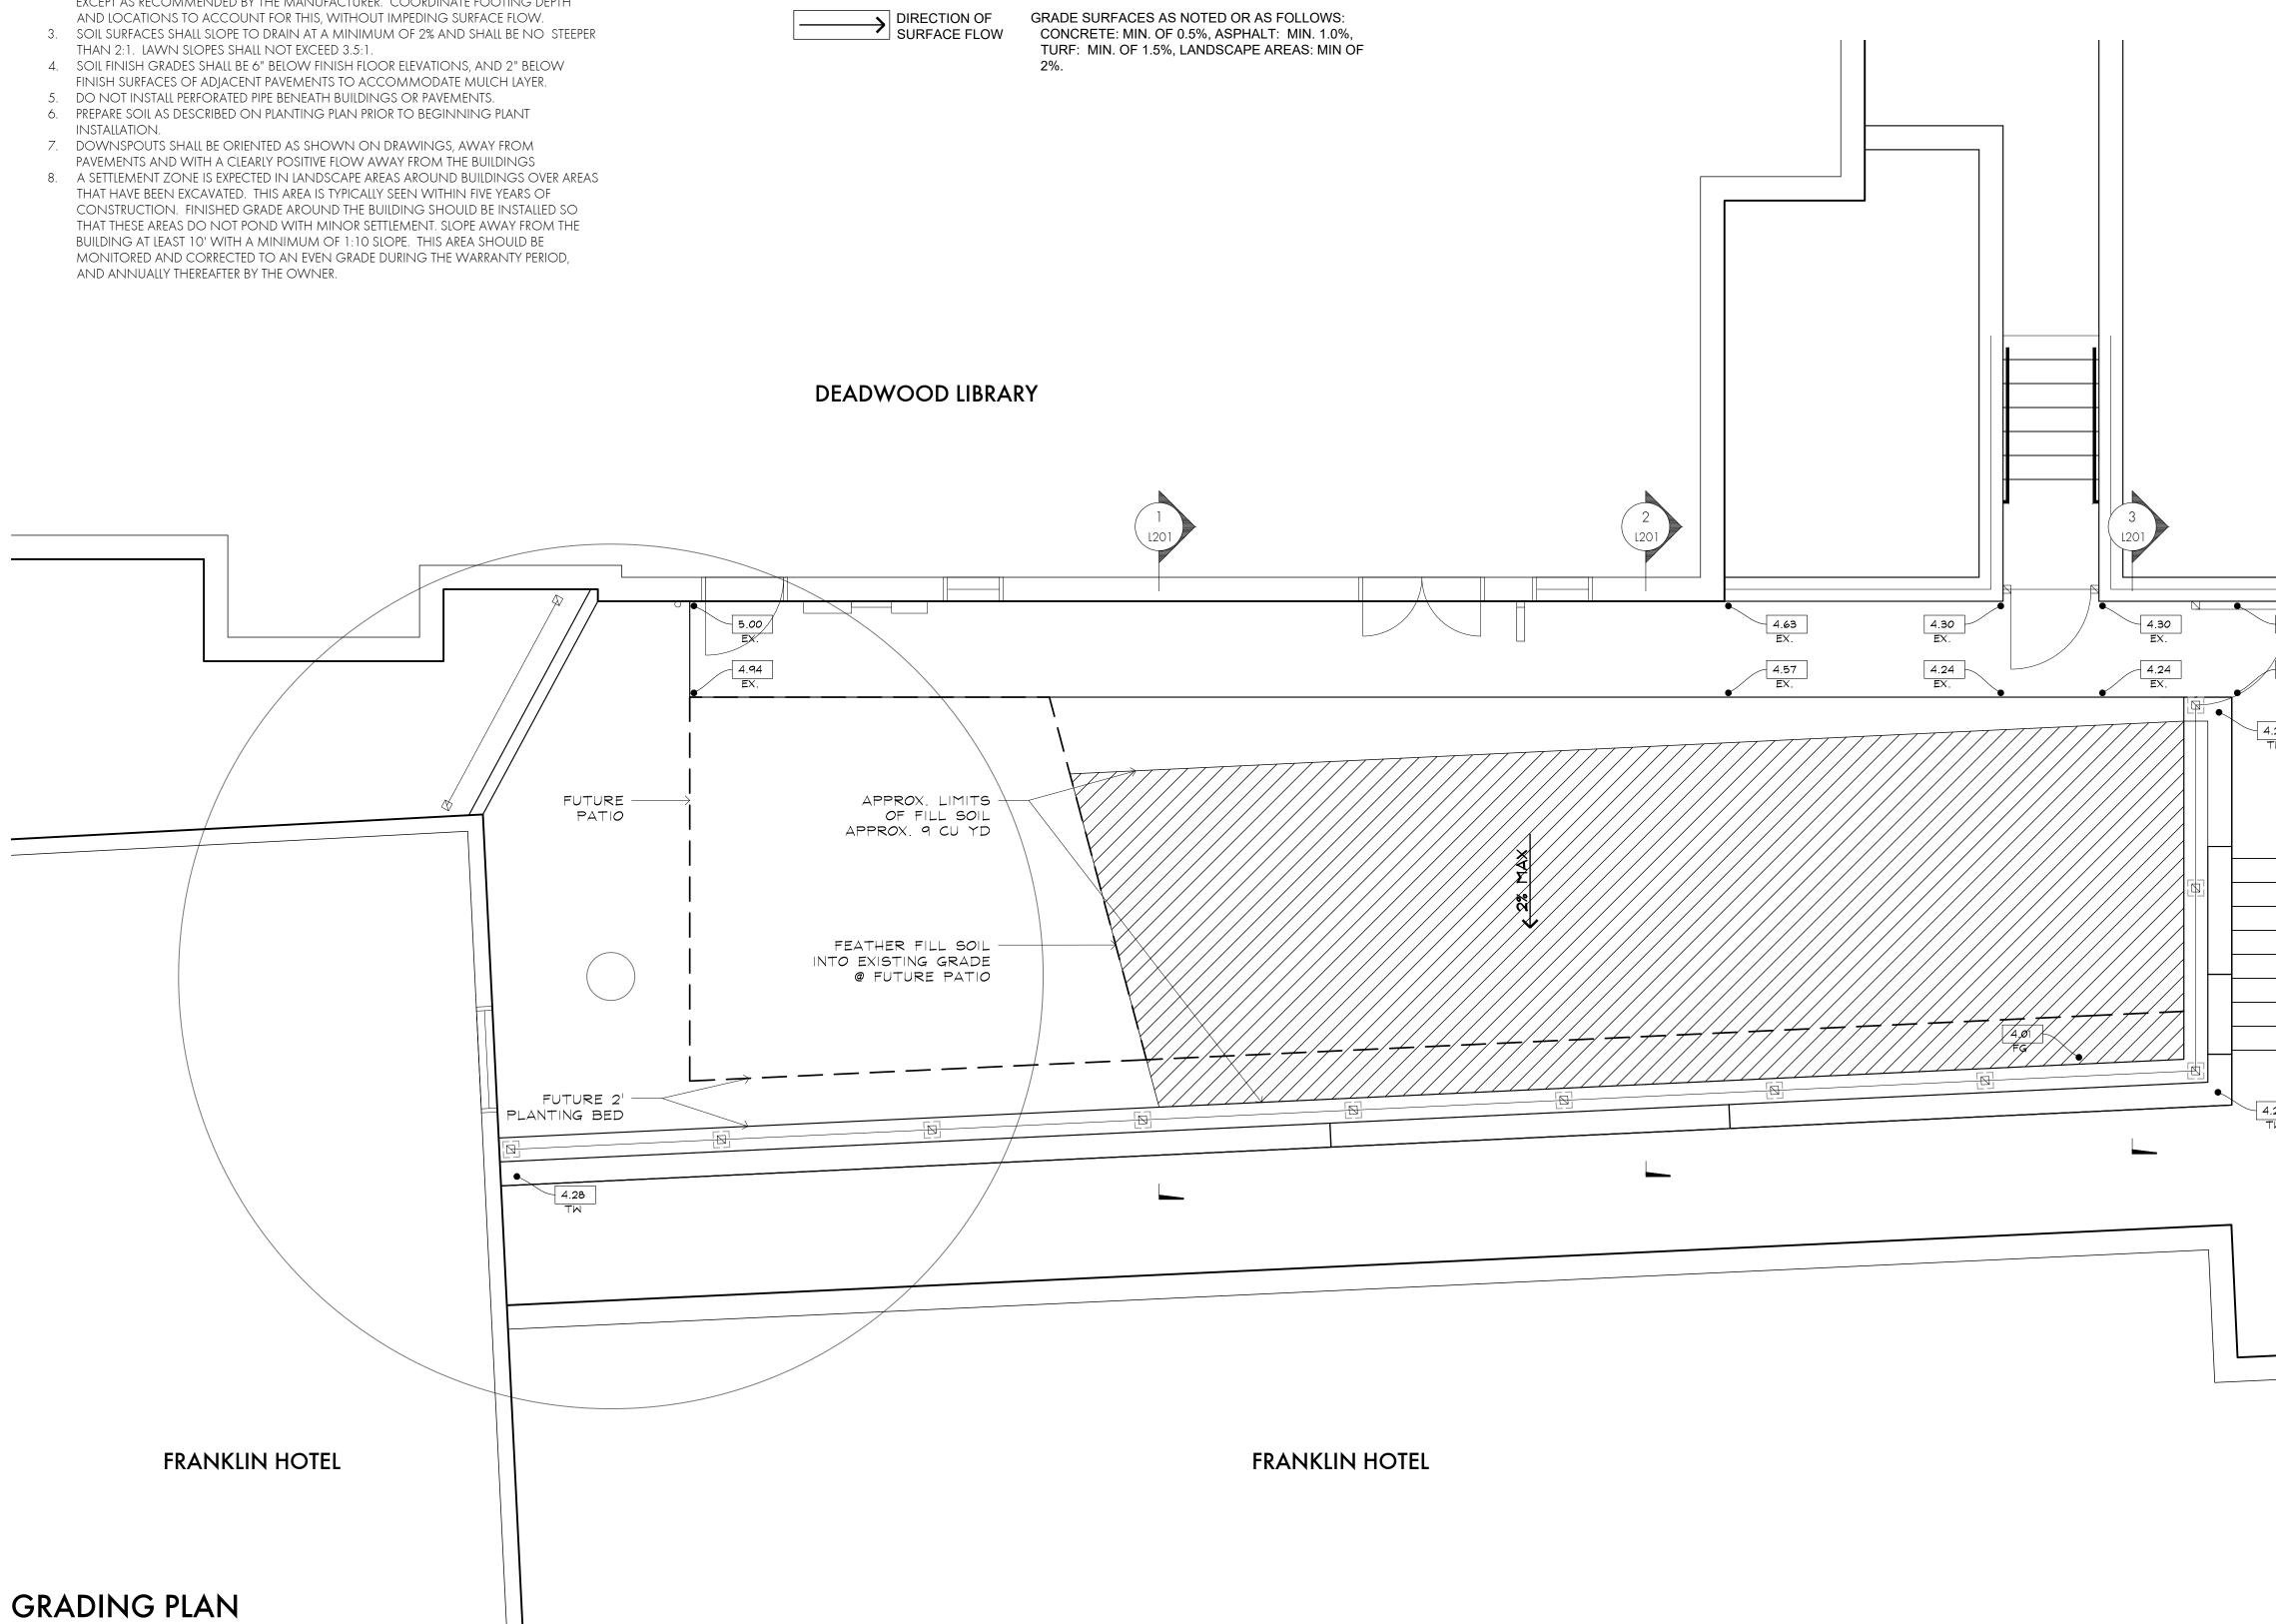

## 10. New Business

- Act as Board of Adjustment to approve/deny Annual Review Conditional Use Permit - Vacation Home Establishment - 64 Cliff Street - Owson Properties, LLC (M. Sneesby) legally described as Lot X2 of Riverside Addition City of Deadwood, Lawrence County, South Dakota, formerly Lot X of Riverside Addition located in the NE 1/4 of Section 27, T5N, R3E, B.H.M. (Approved by Planning & Zoning Commission on Wednesday, August 21, 2024.)
- b. Act as Board of Adjustment and Approve/Deny Annual Review Conditional Use Permit - Specialty Resort (RV Park) - 20577 Highway 85 - Can Am 85 VRBO-RV (B. Kooiker) legally described as Lot A in Lot H2 of H.E.S. No. 613 in the NE 1/4 of Section 11, T5N, R3E, BHM, Lawrence County, South Dakota and Lot C in H.E.S. No 613 in the NE 1/4 of Section 11, T5N, R3E, BHM, City of Deadwood, Lawrence County, South Dakota. (Approved by Planning & Zoning Commission on Wednesday, August 21, 2024.)
- c. First Reading of Ordinance #1404 Amending Chapter 2.04.060 Agenda
- <u>d.</u> First Reading of Ordinance #1405 Creating Chapter 2.04.05 Code of Conduct for Elected Officials
- e. Permission to hire Arapahoe Roofing & Sheet Metal, Inc. in the amount of \$393,748.00 to replace the metal Victorian shingles with in-kind materials, repair box gutters, wood trim and paint at Adams House, under Sole Source Procurement due to the unique nature of the Historic Preservation project. (To be paid by 2019 insurance proceeds and Historic Preservation Capital Assets.)
- <u>f.</u> Permission to hire RCS Construction for Deadwood Public Library Garden Fence project in the amount not to exceed \$46,900.00, lowest quote of three received. (To be paid by HP Capital Assets line item.)