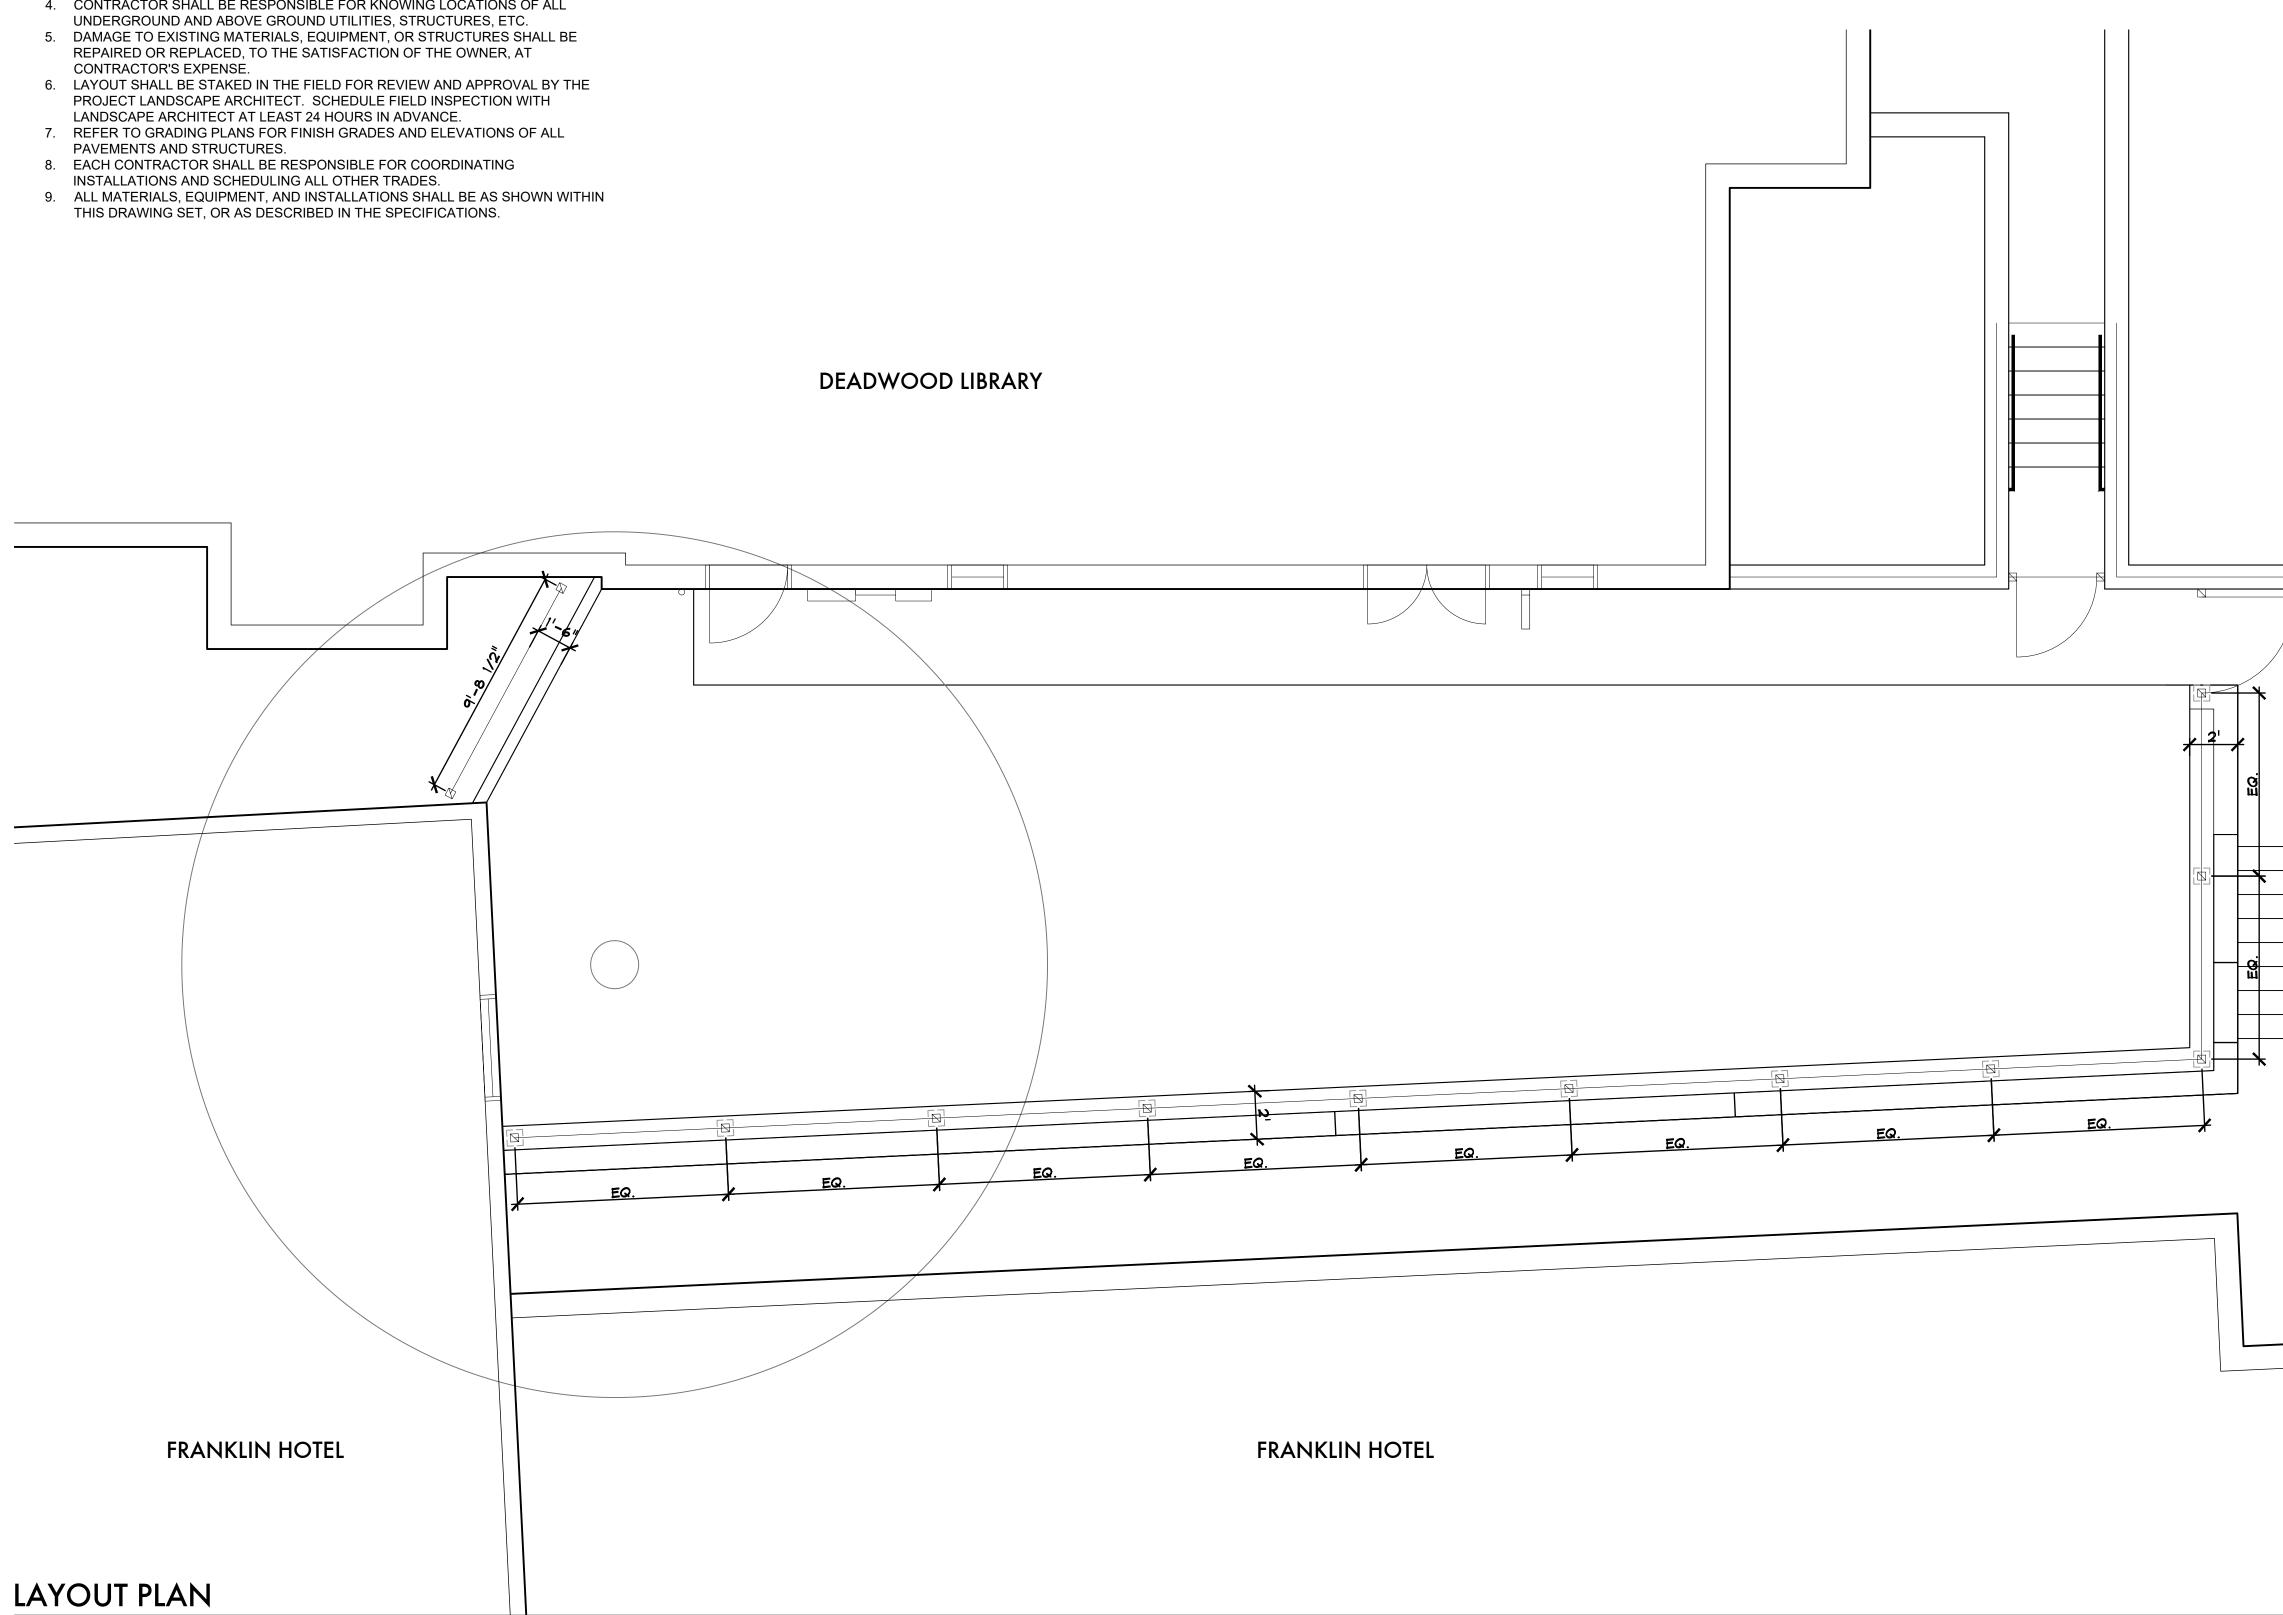

## 10. New Business

- Act as Board of Adjustment to approve/deny Annual Review Conditional Use Permit - Vacation Home Establishment - 64 Cliff Street - Owson Properties, LLC (M. Sneesby) legally described as Lot X2 of Riverside Addition City of Deadwood, Lawrence County, South Dakota, formerly Lot X of Riverside Addition located in the NE 1/4 of Section 27, T5N, R3E, B.H.M. (Approved by Planning & Zoning Commission on Wednesday, August 21, 2024.)
- b. Act as Board of Adjustment and Approve/Deny Annual Review Conditional Use Permit - Specialty Resort (RV Park) - 20577 Highway 85 - Can Am 85 VRBO-RV (B. Kooiker) legally described as Lot A in Lot H2 of H.E.S. No. 613 in the NE 1/4 of Section 11, T5N, R3E, BHM, Lawrence County, South Dakota and Lot C in H.E.S. No 613 in the NE 1/4 of Section 11, T5N, R3E, BHM, City of Deadwood, Lawrence County, South Dakota. (Approved by Planning & Zoning Commission on Wednesday, August 21, 2024.)
- c. First Reading of Ordinance #1404 Amending Chapter 2.04.060 Agenda
- <u>d.</u> First Reading of Ordinance #1405 Creating Chapter 2.04.05 Code of Conduct for Elected Officials
- e. Permission to hire Arapahoe Roofing & Sheet Metal, Inc. in the amount of \$393,748.00 to replace the metal Victorian shingles with in-kind materials, repair box gutters, wood trim and paint at Adams House, under Sole Source Procurement due to the unique nature of the Historic Preservation project. (To be paid by 2019 insurance proceeds and Historic Preservation Capital Assets.)
- <u>f.</u> Permission to hire RCS Construction for Deadwood Public Library Garden Fence project in the amount not to exceed \$46,900.00, lowest quote of three received. (To be paid by HP Capital Assets line item.)