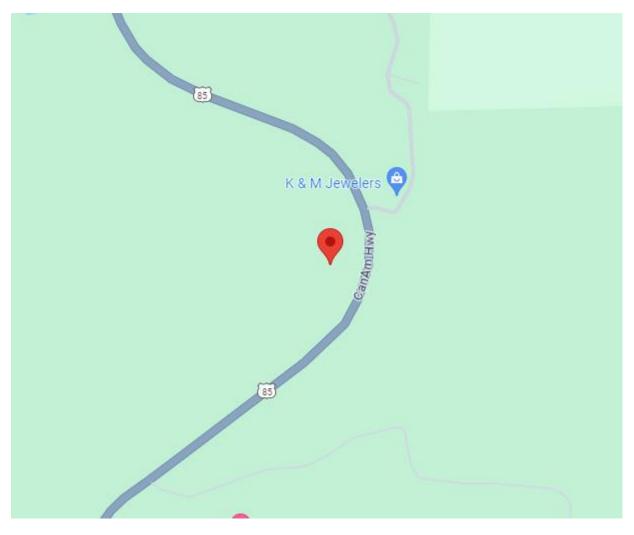

## 10. New Business

- Act as Board of Adjustment to approve/deny Annual Review Conditional Use Permit - Vacation Home Establishment - 64 Cliff Street - Owson Properties, LLC (M. Sneesby) legally described as Lot X2 of Riverside Addition City of Deadwood, Lawrence County, South Dakota, formerly Lot X of Riverside Addition located in the NE 1/4 of Section 27, T5N, R3E, B.H.M. (Approved by Planning & Zoning Commission on Wednesday, August 21, 2024.)
- b. Act as Board of Adjustment and Approve/Deny Annual Review Conditional Use Permit - Specialty Resort (RV Park) - 20577 Highway 85 - Can Am 85 VRBO-RV (B. Kooiker) legally described as Lot A in Lot H2 of H.E.S. No. 613 in the NE 1/4 of Section 11, T5N, R3E, BHM, Lawrence County, South Dakota and Lot C in H.E.S. No 613 in the NE 1/4 of Section 11, T5N, R3E, BHM, City of Deadwood, Lawrence County, South Dakota. (Approved by Planning & Zoning Commission on Wednesday, August 21, 2024.)
- c. First Reading of Ordinance #1404 Amending Chapter 2.04.060 Agenda
- <u>d.</u> First Reading of Ordinance #1405 Creating Chapter 2.04.05 Code of Conduct for Elected Officials
- e. Permission to hire Arapahoe Roofing & Sheet Metal, Inc. in the amount of \$393,748.00 to replace the metal Victorian shingles with in-kind materials, repair box gutters, wood trim and paint at Adams House, under Sole Source Procurement due to the unique nature of the Historic Preservation project. (To be paid by 2019 insurance proceeds and Historic Preservation Capital Assets.)
- <u>f.</u> Permission to hire RCS Construction for Deadwood Public Library Garden Fence project in the amount not to exceed \$46,900.00, lowest quote of three received. (To be paid by HP Capital Assets line item.)