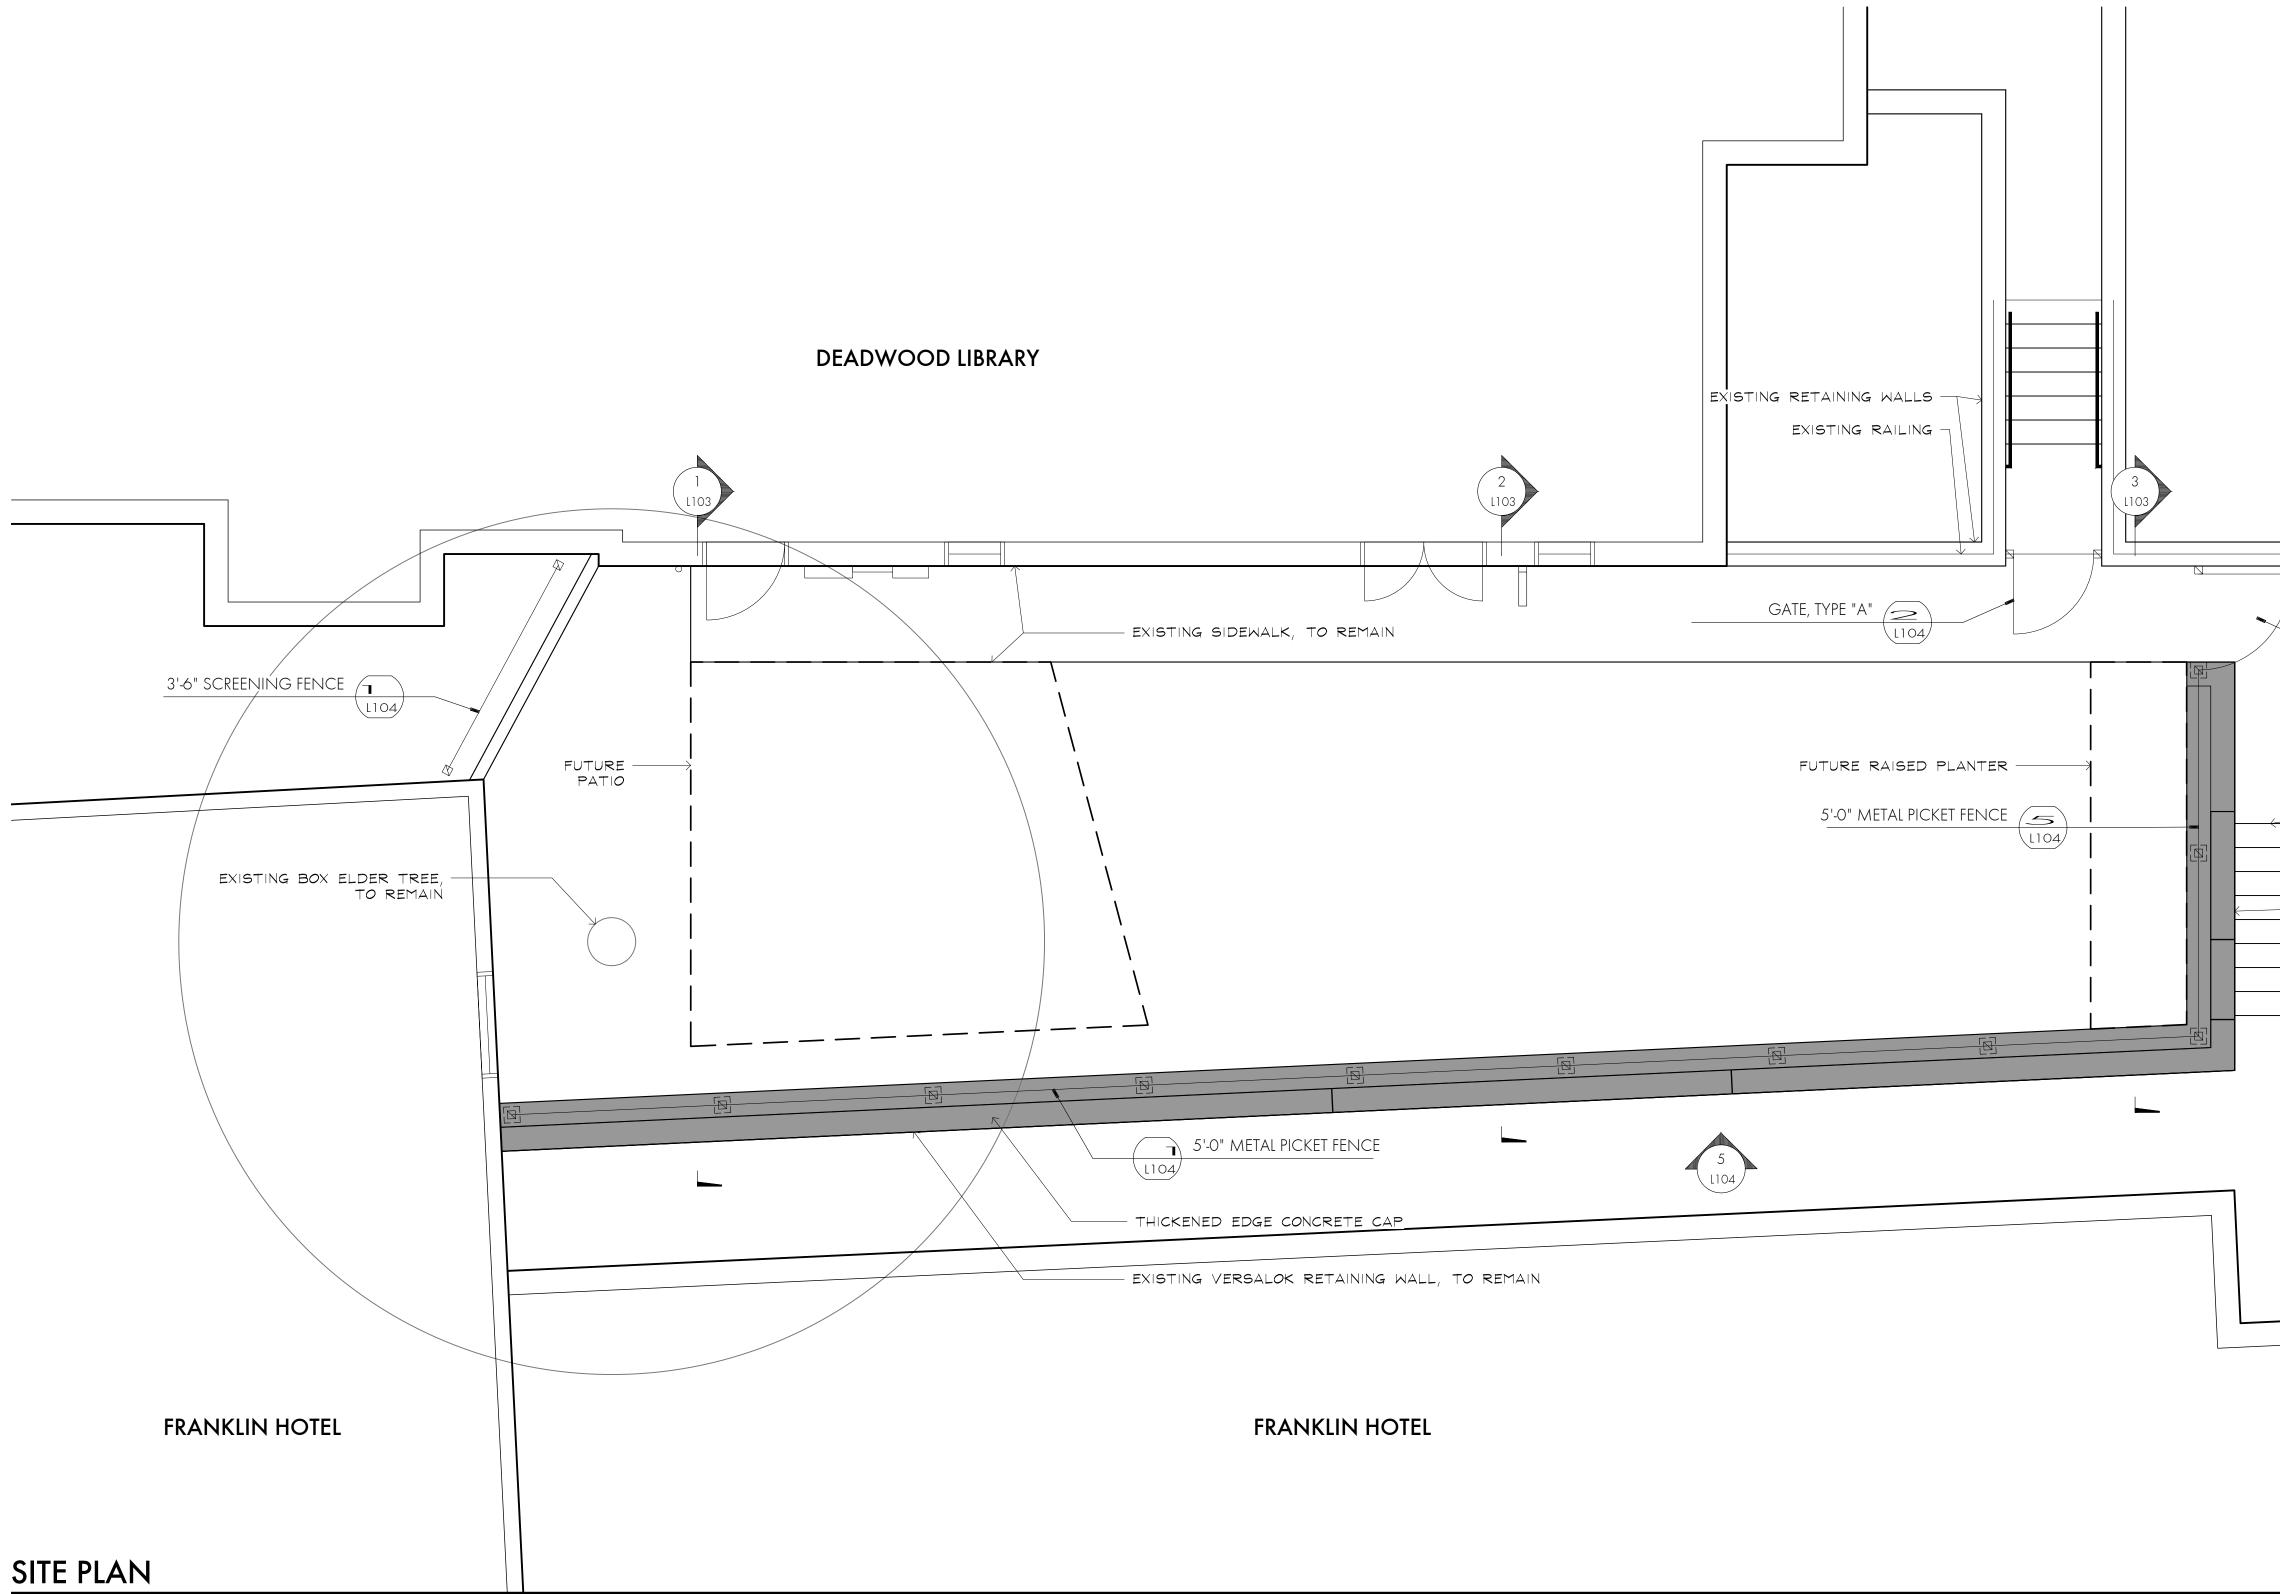

## 10. New Business

- Act as Board of Adjustment to approve/deny Annual Review Conditional Use Permit - Vacation Home Establishment - 64 Cliff Street - Owson Properties, LLC (M. Sneesby) legally described as Lot X2 of Riverside Addition City of Deadwood, Lawrence County, South Dakota, formerly Lot X of Riverside Addition located in the NE 1/4 of Section 27, T5N, R3E, B.H.M. (Approved by Planning & Zoning Commission on Wednesday, August 21, 2024.)
- b. Act as Board of Adjustment and Approve/Deny Annual Review Conditional Use Permit - Specialty Resort (RV Park) - 20577 Highway 85 - Can Am 85 VRBO-RV (B. Kooiker) legally described as Lot A in Lot H2 of H.E.S. No. 613 in the NE 1/4 of Section 11, T5N, R3E, BHM, Lawrence County, South Dakota and Lot C in H.E.S. No 613 in the NE 1/4 of Section 11, T5N, R3E, BHM, City of Deadwood, Lawrence County, South Dakota. (Approved by Planning & Zoning Commission on Wednesday, August 21, 2024.)
- c. First Reading of Ordinance #1404 Amending Chapter 2.04.060 Agenda
- <u>d.</u> First Reading of Ordinance #1405 Creating Chapter 2.04.05 Code of Conduct for Elected Officials
- e. Permission to hire Arapahoe Roofing & Sheet Metal, Inc. in the amount of \$393,748.00 to replace the metal Victorian shingles with in-kind materials, repair box gutters, wood trim and paint at Adams House, under Sole Source Procurement due to the unique nature of the Historic Preservation project. (To be paid by 2019 insurance proceeds and Historic Preservation Capital Assets.)
- <u>f.</u> Permission to hire RCS Construction for Deadwood Public Library Garden Fence project in the amount not to exceed \$46,900.00, lowest quote of three received. (To be paid by HP Capital Assets line item.)