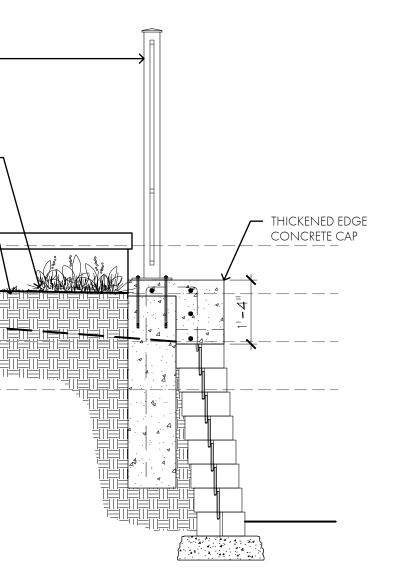

## 10. New Business

- Act as Board of Adjustment to approve/deny Annual Review Conditional Use Permit - Vacation Home Establishment - 64 Cliff Street - Owson Properties, LLC (M. Sneesby) legally described as Lot X2 of Riverside Addition City of Deadwood, Lawrence County, South Dakota, formerly Lot X of Riverside Addition located in the NE 1/4 of Section 27, T5N, R3E, B.H.M. (Approved by Planning & Zoning Commission on Wednesday, August 21, 2024.)
- b. Act as Board of Adjustment and Approve/Deny Annual Review Conditional Use Permit - Specialty Resort (RV Park) - 20577 Highway 85 - Can Am 85 VRBO-RV (B. Kooiker) legally described as Lot A in Lot H2 of H.E.S. No. 613 in the NE 1/4 of Section 11, T5N, R3E, BHM, Lawrence County, South Dakota and Lot C in H.E.S. No 613 in the NE 1/4 of Section 11, T5N, R3E, BHM, City of Deadwood, Lawrence County, South Dakota. (Approved by Planning & Zoning Commission on Wednesday, August 21, 2024.)
- c. First Reading of Ordinance #1404 Amending Chapter 2.04.060 Agenda
- <u>d.</u> First Reading of Ordinance #1405 Creating Chapter 2.04.05 Code of Conduct for Elected Officials
- e. Permission to hire Arapahoe Roofing & Sheet Metal, Inc. in the amount of \$393,748.00 to replace the metal Victorian shingles with in-kind materials, repair box gutters, wood trim and paint at Adams House, under Sole Source Procurement due to the unique nature of the Historic Preservation project. (To be paid by 2019 insurance proceeds and Historic Preservation Capital Assets.)
- <u>f.</u> Permission to hire RCS Construction for Deadwood Public Library Garden Fence project in the amount not to exceed \$46,900.00, lowest quote of three received. (To be paid by HP Capital Assets line item.)