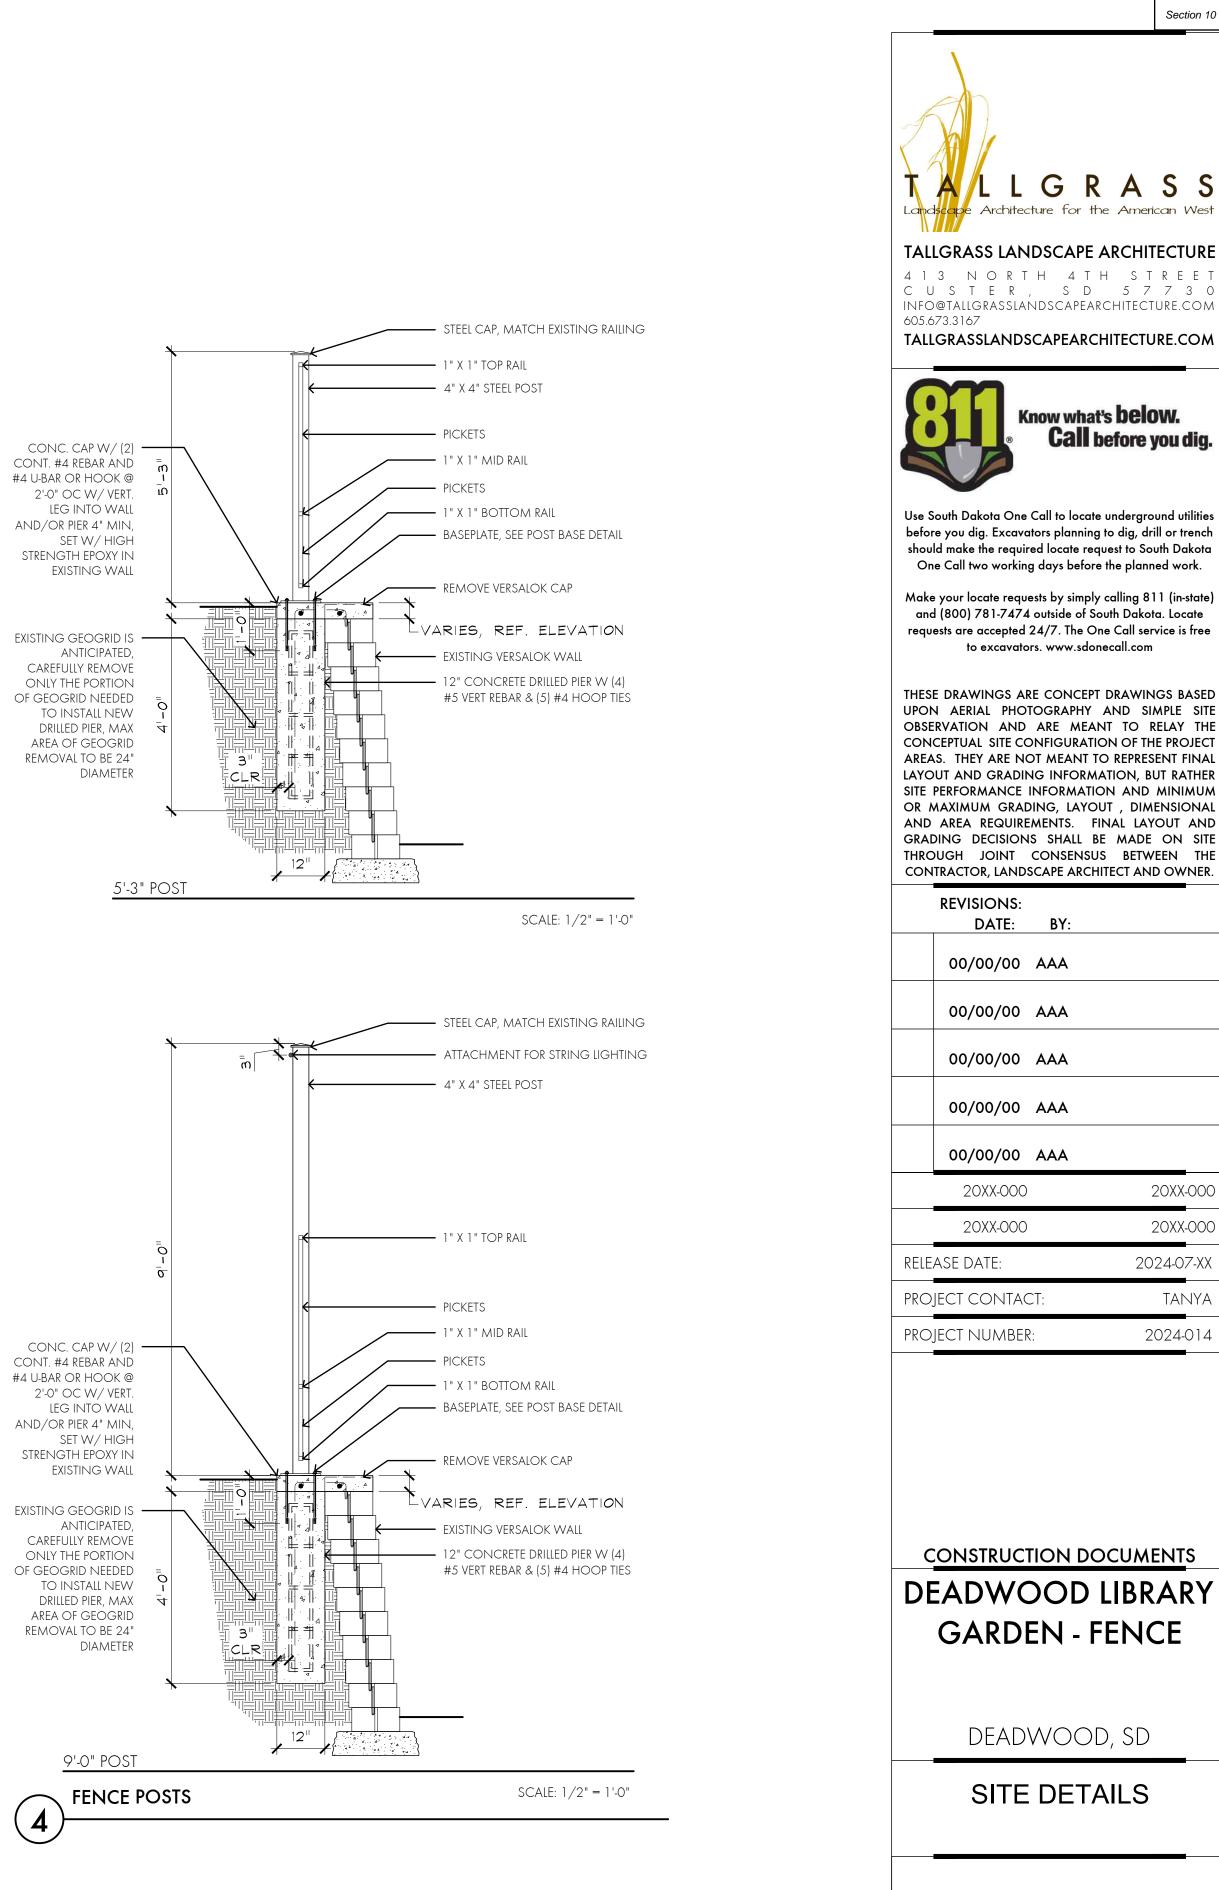

## 10. New Business

- Act as Board of Adjustment to approve/deny Annual Review Conditional Use Permit - Vacation Home Establishment - 64 Cliff Street - Owson Properties, LLC (M. Sneesby) legally described as Lot X2 of Riverside Addition City of Deadwood, Lawrence County, South Dakota, formerly Lot X of Riverside Addition located in the NE 1/4 of Section 27, T5N, R3E, B.H.M. (Approved by Planning & Zoning Commission on Wednesday, August 21, 2024.)
- b. Act as Board of Adjustment and Approve/Deny Annual Review Conditional Use Permit - Specialty Resort (RV Park) - 20577 Highway 85 - Can Am 85 VRBO-RV (B. Kooiker) legally described as Lot A in Lot H2 of H.E.S. No. 613 in the NE 1/4 of Section 11, T5N, R3E, BHM, Lawrence County, South Dakota and Lot C in H.E.S. No 613 in the NE 1/4 of Section 11, T5N, R3E, BHM, City of Deadwood, Lawrence County, South Dakota. (Approved by Planning & Zoning Commission on Wednesday, August 21, 2024.)
- c. First Reading of Ordinance #1404 Amending Chapter 2.04.060 Agenda
- <u>d.</u> First Reading of Ordinance #1405 Creating Chapter 2.04.05 Code of Conduct for Elected Officials
- e. Permission to hire Arapahoe Roofing & Sheet Metal, Inc. in the amount of \$393,748.00 to replace the metal Victorian shingles with in-kind materials, repair box gutters, wood trim and paint at Adams House, under Sole Source Procurement due to the unique nature of the Historic Preservation project. (To be paid by 2019 insurance proceeds and Historic Preservation Capital Assets.)
- <u>f.</u> Permission to hire RCS Construction for Deadwood Public Library Garden Fence project in the amount not to exceed \$46,900.00, lowest quote of three received. (To be paid by HP Capital Assets line item.)