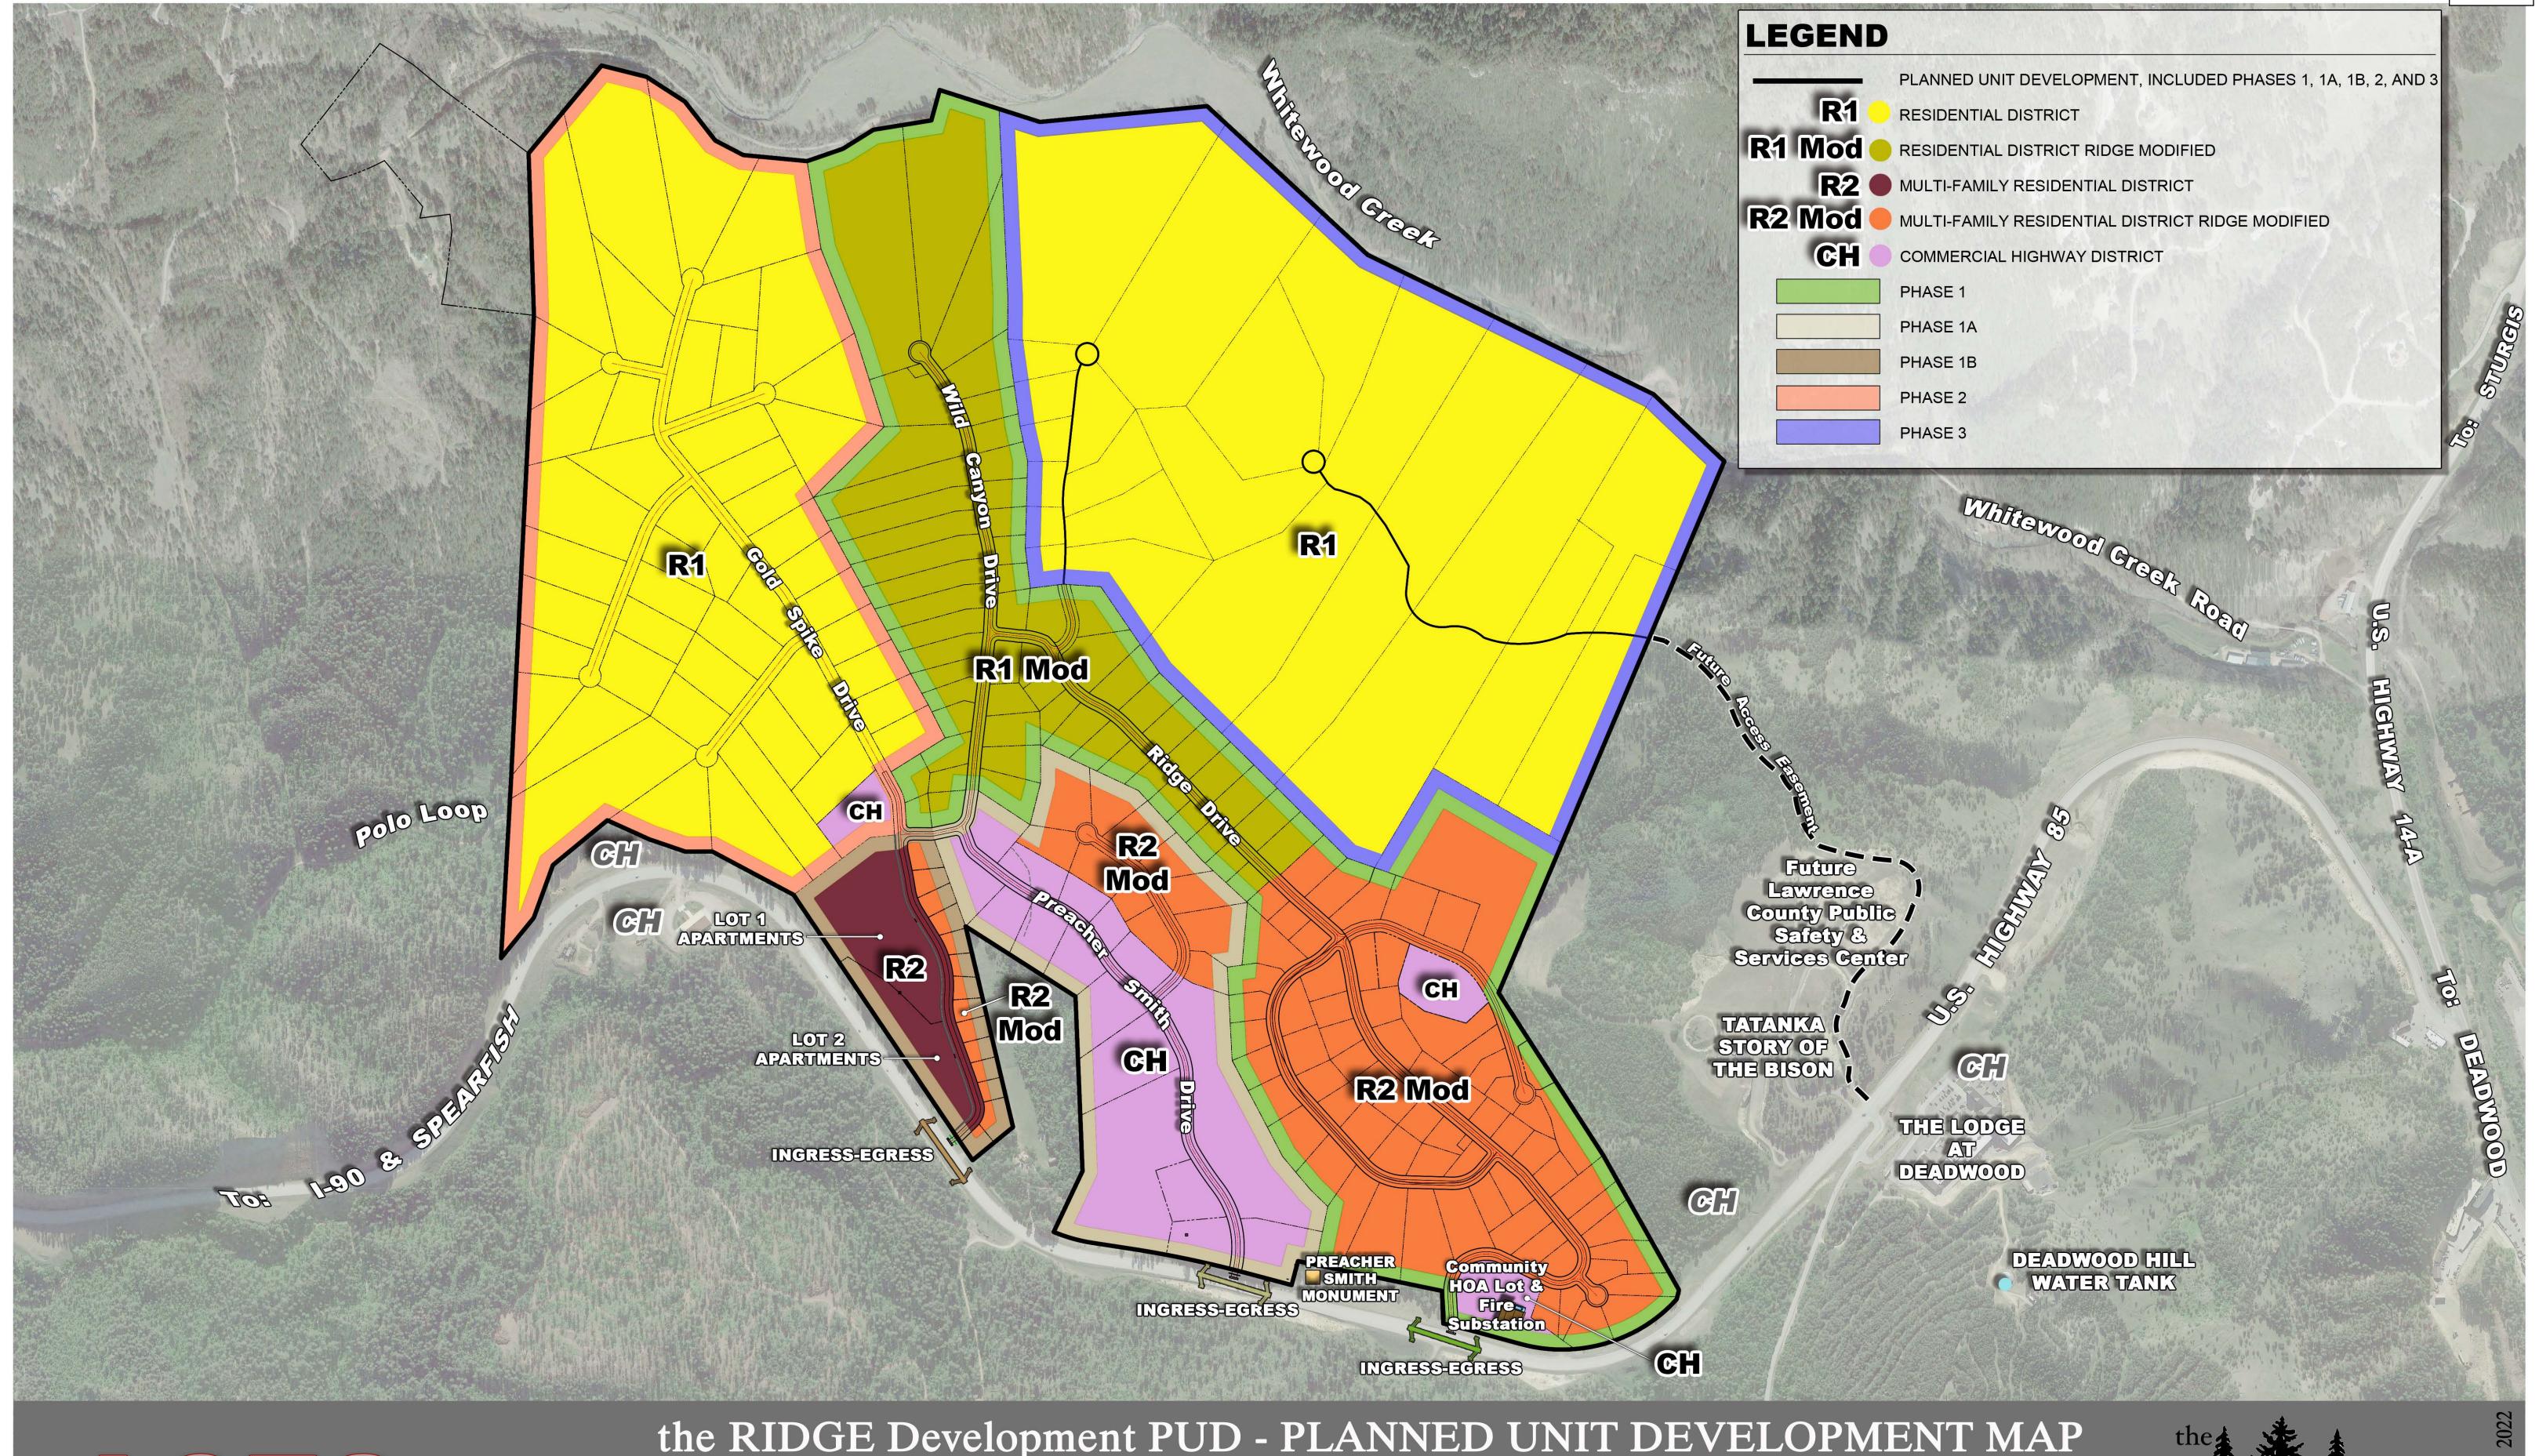

#### 11. Informational Items and Items from Citizens

<u>a.</u> Discussion with representatives of The Ridge Deadwood regarding the PUD, developer agreements and possible short-term rentals and/or creation of short-term rental zoning district(s).

#### Vacate Section Line

Planning and Zoning Administrator Russell spoke about the section line. Martinisko moved, Johnson seconded to act as Board of Adjustments and approve the vacate section line – The Ridge – TRD, LLC (Randy Horner.) Preacher Smith Tract. Formerly Preacher Smith Tract. Located in Government Lots 10 and 12 of Section 11, T.5. N, R.3.E., B.H.M City of Deadwood, Lawrence County, South Dakota. Approved by Planning and Zoning Commission on August 17, 2022. Roll Call: Aye-All. Motion carried.

#### Final Plat

Russell spoke about the final plat. Martinisko moved, Struble seconded to act as Board of Adjustments and approve final plat, Establishing New Lots, The Ridge, Randy Horner. Lot A in Block A and Lot A in Block 1A of The Ridge Development. Formerly Lot A of Government Lot 13 and 19 in Section 11; Lot B of Government Lot 19 in Section 11 and Government Lot 12 in Section 14-AND- A portion of Preacher Smith Tract. All located in Sections 11, 12, 13 and 14 T.5.N., R.3.E., B.H.M., City of Deadwood, Lawrence County, South Dakota. Approved by Planning & Zoning Commission August 17, 2022. Roll Call: Aye-All. Motion carried.